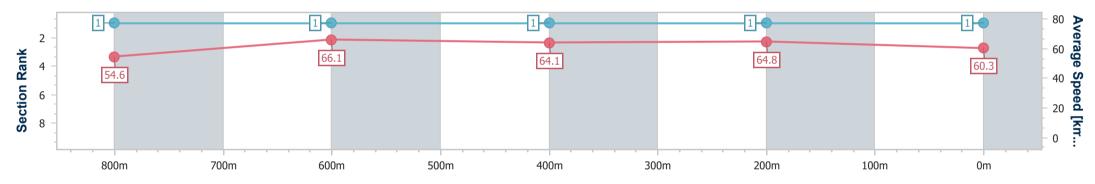

Race 3: Double R Group OPEN Handicap - 1000m 16 June 2023 - 16:35

Page 2/9

data processed by

Track Rating: Soft 6, Weather: Fine, Rail Position: +10m Entire

| Section                | Overall                  | 800m                     | 600m                     | 400m                     | 200m                     |
|------------------------|--------------------------|--------------------------|--------------------------|--------------------------|--------------------------|
| Section Times          | 0:58.43 [1]<br>(0:13.21) | 0:45.22 [1]<br>(0:10.92) | 0:34.30 [1]<br>(0:11.26) | 0:23.04 [1]<br>(0:11.09) | 0:11.95 [1]<br>(0:11.95) |
| Average Speed [km/h]   | 54.6                     | 66.1                     | 64.1                     | 64.8                     | 60.3                     |
| Top Speed [km/h]       | 69.9                     | 70.0                     | 65.2                     | 66.0                     | 63.6                     |
| Avg. Dist. to Rail [m] | 4.9                      | 1.1                      | 0.3                      | 0.8                      | 1.6                      |
| Avg. Stride Freq. [Hz] | 2.4                      | 2.5                      | 2.4                      | 2.4                      | 2.4                      |
| Avg. Stride Length [m] | 6.2                      | 7.5                      | 7.4                      | 7.4                      | 7.1                      |