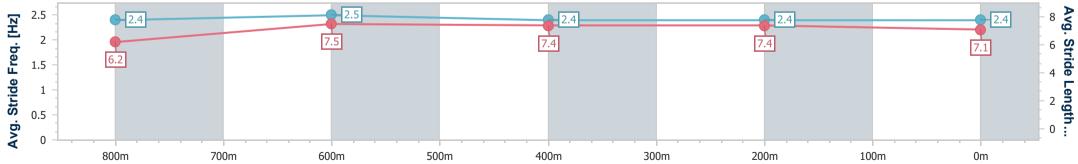

Race 3: Double R Group OPEN Handicap - 1000m 16 June 2023 - 16:35

Page 2/9

data processed by

Track Rating: Soft 6, Weather: Fine, Rail Position: +10m Entire

| Section                | Overall                  | 800m                     | 600m                     | 400m                     | 200m                     |
|------------------------|--------------------------|--------------------------|--------------------------|--------------------------|--------------------------|
| Section Times          | 0:58.43 [1]<br>(0:13.21) | 0:45.22 [1]<br>(0:10.92) | 0:34.30 [1]<br>(0:11.26) | 0:23.04 [1]<br>(0:11.09) | 0:11.95 [1]<br>(0:11.95) |
| Average Speed [km/h]   | 54.6                     | 66.1                     | 64.1                     | 64.8                     | 60.3                     |
| Top Speed [km/h]       | 69.9                     | 70.0                     | 65.2                     | 66.0                     | 63.6                     |
| Avg. Dist. to Rail [m] | 4.9                      | 1.1                      | 0.3                      | 0.8                      | 1.6                      |
| Avg. Stride Freq. [Hz] | 2.4                      | 2.5                      | 2.4                      | 2.4                      | 2.4                      |
| Avg. Stride Length [m] | 6.2                      | 7.5                      | 7.4                      | 7.4                      | 7.1                      |