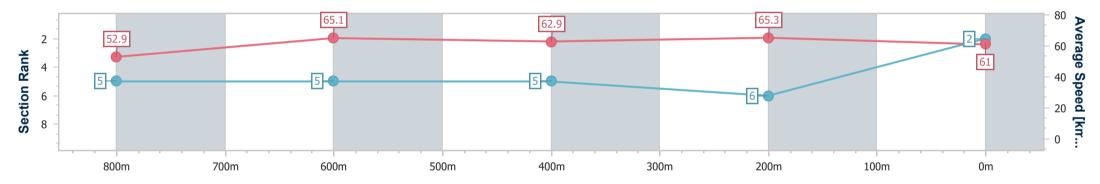

Race 3: Double R Group OPEN Handicap - 1000m 16 June 2023 - 16:35

Track Rating: Soft 6, Weather: Fine, Rail Position: +10m Entire

|     | Section              | Overall                  | 800m                     | 600m                     | 400m                     | 200m                     |
|-----|----------------------|--------------------------|--------------------------|--------------------------|--------------------------|--------------------------|
|     | Section Times        | 0:58.85 [2]<br>(0:13.60) | 0:45.25 [5]<br>(0:11.06) | 0:34.19 [5]<br>(0:11.37) | 0:22.82 [5]<br>(0:11.02) | 0:11.80 [6]<br>(0:11.80) |
| Ave | erage Speed [km/h]   | 52.9                     | 65.1                     | 62.9                     | 65.3                     | 61.0                     |
| т   | op Speed [km/h]      | 66.1                     | 66.1                     | 63.8                     | 66.5                     | 64.5                     |
| Av  | g. Dist. to Rail [m] | 2.4                      | 1.2                      | 1.2                      | 0.3                      | 0.1                      |
| Av  | g. Stride Freq. [Hz] | 2.3                      | 2.4                      | 2.3                      | 2.4                      | 2.3                      |
| Avg | J. Stride Length [m] | 6.4                      | 7.6                      | 7.4                      | 7.6                      | 7.3                      |