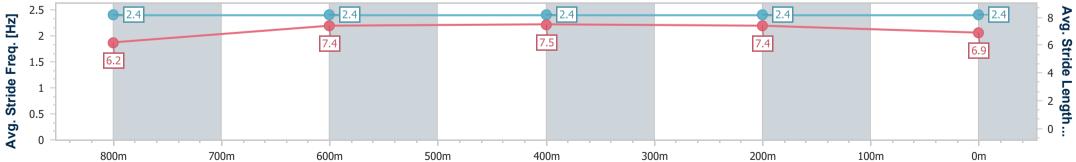

Race 3: Double R Group OPEN Handicap - 1000m 16 June 2023 - 16:35

Page 2/9

data processed by

Track Rating: Soft 6, Weather: Fine, Rail Position: +10m Entire

| Section                | Overall                  | 800m                     | 600m                     | 400m                     | 200m                     |
|------------------------|--------------------------|--------------------------|--------------------------|--------------------------|--------------------------|
| Section Times          | 0:58.43 [1]<br>(0:13.21) | 0:45.22 [1]<br>(0:10.92) | 0:34.30 [1]<br>(0:11.26) | 0:23.04 [1]<br>(0:11.09) | 0:11.95 [1]<br>(0:11.95) |
| Average Speed [km/h]   | 54.6                     | 66.1                     | 64.1                     | 64.8                     | 60.3                     |
| Top Speed [km/h]       | 69.9                     | 70.0                     | 65.2                     | 66.0                     | 63.6                     |
| Avg. Dist. to Rail [m] | 4.9                      | 1.1                      | 0.3                      | 0.8                      | 1.6                      |
| Avg. Stride Freq. [Hz] | 2.4                      | 2.5                      | 2.4                      | 2.4                      | 2.4                      |
| Avg. Stride Length [m] | 6.2                      | 7.5                      | 7.4                      | 7.4                      | 7.1                      |