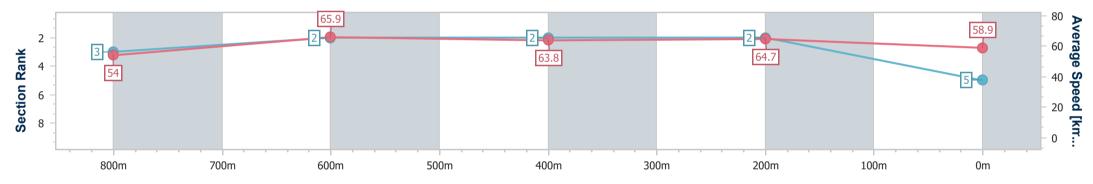

Race 3: Double R Group OPEN Handicap - 1000m 16 June 2023 - 16:35

Page 6/9

data processed by

Track Rating: Soft 6, Weather: Fine, Rail Position: +10m Entire

| Section                | Overall                  | 800m                     | 600m                     | 400m                     | 200m                     |
|------------------------|--------------------------|--------------------------|--------------------------|--------------------------|--------------------------|
| Section Times          | 0:58.98 [5]<br>(0:13.34) | 0:45.64 [3]<br>(0:11.02) | 0:34.62 [2]<br>(0:11.28) | 0:23.34 [2]<br>(0:11.12) | 0:12.22 [2]<br>(0:12.22) |
| Average Speed [km/h]   | 54.0                     | 65.9                     | 63.8                     | 64.7                     | 58.9                     |
| Top Speed [km/h]       | 67.6                     | 68.1                     | 64.3                     | 65.3                     | 62.8                     |
| Avg. Dist. to Rail [m] | 1.9                      | 2.1                      | 0.6                      | 0.7                      | 2.2                      |
| Avg. Stride Freq. [Hz] | 2.4                      | 2.4                      | 2.4                      | 2.4                      | 2.4                      |
| Avg. Stride Length [m] | 6.2                      | 7.4                      | 7.5                      | 7.4                      | 6.9                      |