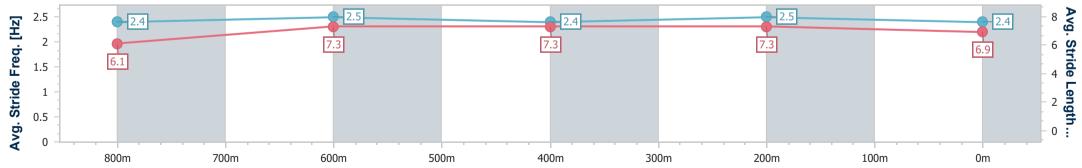

Race 3: Double R Group OPEN Handicap - 1000m 16 June 2023 - 16:35

Page 4/9

TRIPLESDATA

data processed by

Track Rating: Soft 6, Weather: Fine, Rail Position: +10m Entire

| Section                | Overall                  | 800m                     | 600m                     | 400m                     | 200m                     |
|------------------------|--------------------------|--------------------------|--------------------------|--------------------------|--------------------------|
| Section Times          | 0:58.86 [3]<br>(0:13.32) | 0:45.54 [2]<br>(0:11.13) | 0:34.41 [3]<br>(0:11.36) | 0:23.05 [3]<br>(0:10.97) | 0:12.08 [3]<br>(0:12.08) |
| Average Speed [km/h]   | 54.1                     | 65.3                     | 63.8                     | 65.7                     | 59.6                     |
| Top Speed [km/h]       | 68.1                     | 67.1                     | 64.9                     | 66.3                     | 65.1                     |
| Avg. Dist. to Rail [m] | 4.5                      | 2.2                      | 1.4                      | 2.8                      | 3.8                      |
| Avg. Stride Freq. [Hz] | 2.4                      | 2.5                      | 2.4                      | 2.5                      | 2.4                      |
| Avg. Stride Length [m] | 6.1                      | 7.3                      | 7.3                      | 7.3                      | 6.9                      |