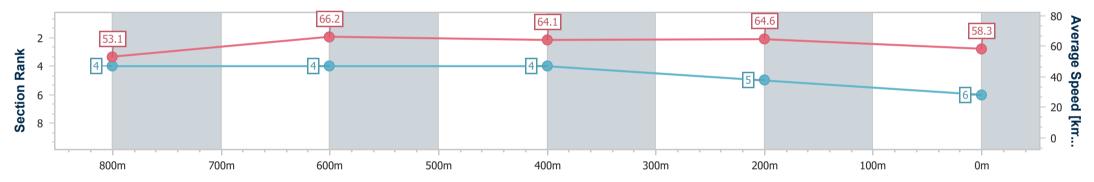

Race 3: Double R Group OPEN Handicap - 1000m 16 June 2023 - 16:35

Page 7/9

data processed by

Track Rating: Soft 6, Weather: Fine, Rail Position: +10m Entire

| Section                | Overall                  | 800m                     | 600m                     | 400m                     | 200m                     |
|------------------------|--------------------------|--------------------------|--------------------------|--------------------------|--------------------------|
| Section Times          | 0:59.41 [6]<br>(0:13.56) | 0:45.85 [4]<br>(0:10.99) | 0:34.86 [4]<br>(0:11.36) | 0:23.50 [4]<br>(0:11.14) | 0:12.36 [5]<br>(0:12.36) |
| Average Speed [km/h]   | 53.1                     | 66.2                     | 64.1                     | 64.6                     | 58.3                     |
| Top Speed [km/h]       | 67.9                     | 68.2                     | 65.4                     | 65.5                     | 63.2                     |
| Avg. Dist. to Rail [m] | 4.1                      | 2.9                      | 1.7                      | 4.8                      | 6.5                      |
| Avg. Stride Freq. [Hz] | 2.2                      | 2.3                      | 2.3                      | 2.3                      | 2.2                      |
| Avg. Stride Length [m] | 6.4                      | 7.9                      | 7.8                      | 7.7                      | 7.3                      |