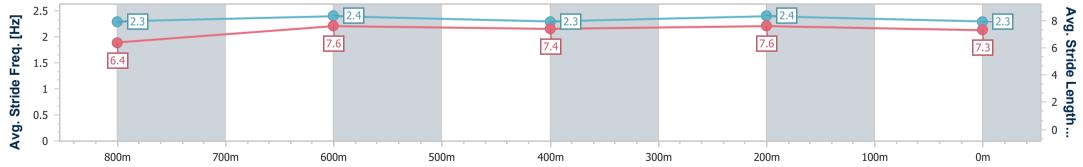

Race 3: Double R Group OPEN Handicap - 1000m 16 June 2023 - 16:35

Track Rating: Soft 6, Weather: Fine, Rail Position: +10m Entire

|     | Section              | Overall                  | 800m                     | 600m                     | 400m                     | 200m                     |
|-----|----------------------|--------------------------|--------------------------|--------------------------|--------------------------|--------------------------|
|     | Section Times        | 0:58.85 [2]<br>(0:13.60) | 0:45.25 [5]<br>(0:11.06) | 0:34.19 [5]<br>(0:11.37) | 0:22.82 [5]<br>(0:11.02) | 0:11.80 [6]<br>(0:11.80) |
| Ave | erage Speed [km/h]   | 52.9                     | 65.1                     | 62.9                     | 65.3                     | 61.0                     |
| т   | op Speed [km/h]      | 66.1                     | 66.1                     | 63.8                     | 66.5                     | 64.5                     |
| Av  | g. Dist. to Rail [m] | 2.4                      | 1.2                      | 1.2                      | 0.3                      | 0.1                      |
| Av  | g. Stride Freq. [Hz] | 2.3                      | 2.4                      | 2.3                      | 2.4                      | 2.3                      |
| Avg | J. Stride Length [m] | 6.4                      | 7.6                      | 7.4                      | 7.6                      | 7.3                      |