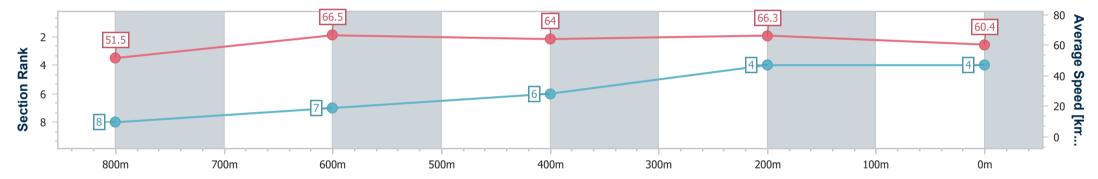

Race 3: Double R Group OPEN Handicap - 1000m 16 June 2023 - 16:35

Page 5/9

data processed by

Track Rating: Soft 6, Weather: Fine, Rail Position: +10m Entire

| Section                | Overall                  | 800m                     | 600m                     | 400m                     | 200m                     |  |  |  |  |
|------------------------|--------------------------|--------------------------|--------------------------|--------------------------|--------------------------|--|--|--|--|
| Section Times          | 0:58.89 [4]<br>(0:13.99) | 0:44.90 [8]<br>(0:10.89) | 0:34.01 [7]<br>(0:11.21) | 0:22.80 [6]<br>(0:10.87) | 0:11.93 [4]<br>(0:11.93) |  |  |  |  |
| Average Speed [km/h]   | 51.5                     | 66.5                     | 64.0                     | 66.3                     | 60.4                     |  |  |  |  |
| Top Speed [km/h]       | 66.9                     | 67.7                     | 66.4                     | 66.9                     | 65.1                     |  |  |  |  |
| Avg. Dist. to Rail [m] | 5.4                      | 1.7                      | 0.3                      | 1.8                      | 1.1                      |  |  |  |  |
| Avg. Stride Freq. [Hz] | 2.3                      | 2.5                      | 2.4                      | 2.5                      | 2.4                      |  |  |  |  |
| Avg. Stride Length [m] | 6.2                      | 7.5                      | 7.4                      | 7.3                      | 7.1                      |  |  |  |  |