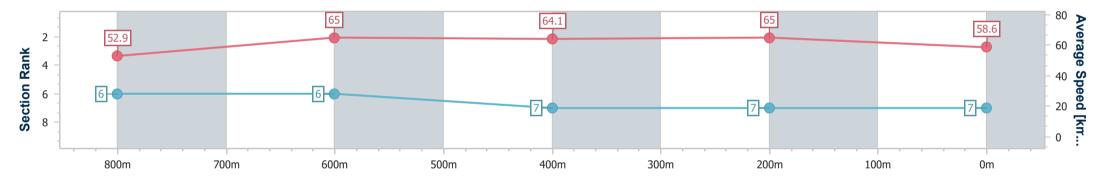

Race 3: Double R Group OPEN Handicap - 1000m 16 June 2023 - 16:35

Page 8/9

TRIPLESDATA

data processed by

Track Rating: Soft 6, Weather: Fine, Rail Position: +10m Entire

| Section                | Overall                  | 800m                     | 600m                     | 400m                     | 200m                     |
|------------------------|--------------------------|--------------------------|--------------------------|--------------------------|--------------------------|
| Section Times          | 0:59.52 [7]<br>(0:13.63) | 0:45.89 [6]<br>(0:11.20) | 0:34.69 [6]<br>(0:11.33) | 0:23.36 [7]<br>(0:11.08) | 0:12.28 [7]<br>(0:12.28) |
| Average Speed [km/h]   | 52.9                     | 65.0                     | 64.1                     | 65.0                     | 58.6                     |
| Top Speed [km/h]       | 67.6                     | 65.9                     | 66.3                     | 66.3                     | 63.2                     |
| Avg. Dist. to Rail [m] | 3.8                      | 3.0                      | 1.7                      | 5.3                      | 7.0                      |
| Avg. Stride Freq. [Hz] | 2.4                      | 2.4                      | 2.4                      | 2.5                      | 2.4                      |
| Avg. Stride Length [m] | 6.0                      | 7.1                      | 7.2                      | 7.2                      | 6.8                      |