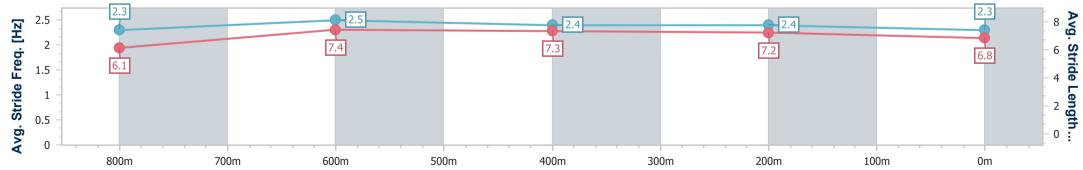

Race 3: Double R Group OPEN Handicap - 1000m 16 June 2023 - 16:35

Page 9/9

data processed by

Track Rating: Soft 6, Weather: Fine, Rail Position: +10m Entire

| Section                | Overall                  | 800m                     | 600m                     | 400m                     | 200m                     |
|------------------------|--------------------------|--------------------------|--------------------------|--------------------------|--------------------------|
| Section Times          | 1:01.14 [8]<br>(0:13.91) | 0:47.23 [7]<br>(0:11.10) | 0:36.13 [8]<br>(0:11.50) | 0:24.63 [8]<br>(0:11.62) | 0:13.01 [8]<br>(0:13.01) |
| Average Speed [km/h]   | 51.8                     | 66.4                     | 63.8                     | 62.0                     | 55.4                     |
| Top Speed [km/h]       | 66.4                     | 66.9                     | 65.4                     | 63.5                     | 60.3                     |
| Avg. Dist. to Rail [m] | 7.4                      | 5.6                      | 3.6                      | 5.1                      | 5.7                      |
| Avg. Stride Freq. [Hz] | 2.3                      | 2.5                      | 2.4                      | 2.4                      | 2.3                      |
| Avg. Stride Length [m] | 6.1                      | 7.4                      | 7.3                      | 7.2                      | 6.8                      |