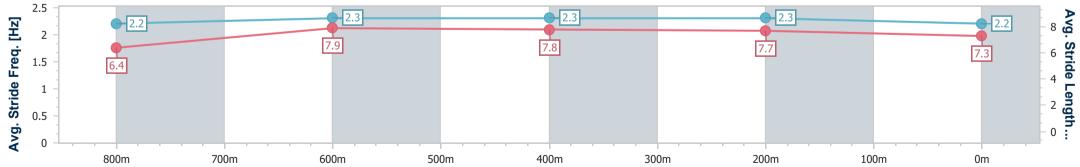

Race 3: Double R Group OPEN Handicap - 1000m 16 June 2023 - 16:35

Track Rating: Soft 6, Weather: Fine, Rail Position: +10m Entire

|     | Section              | Overall                  | 800m                     | 600m                     | 400m                     | 200m                     |
|-----|----------------------|--------------------------|--------------------------|--------------------------|--------------------------|--------------------------|
|     | Section Times        | 0:58.85 [2]<br>(0:13.60) | 0:45.25 [5]<br>(0:11.06) | 0:34.19 [5]<br>(0:11.37) | 0:22.82 [5]<br>(0:11.02) | 0:11.80 [6]<br>(0:11.80) |
| Ave | erage Speed [km/h]   | 52.9                     | 65.1                     | 62.9                     | 65.3                     | 61.0                     |
| т   | op Speed [km/h]      | 66.1                     | 66.1                     | 63.8                     | 66.5                     | 64.5                     |
| Av  | g. Dist. to Rail [m] | 2.4                      | 1.2                      | 1.2                      | 0.3                      | 0.1                      |
| Av  | g. Stride Freq. [Hz] | 2.3                      | 2.4                      | 2.3                      | 2.4                      | 2.3                      |
| Avg | J. Stride Length [m] | 6.4                      | 7.6                      | 7.4                      | 7.6                      | 7.3                      |