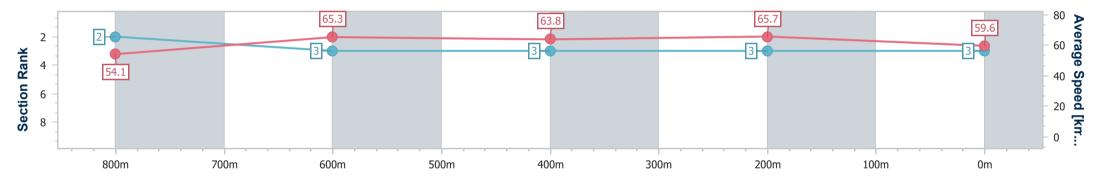

Race 3: Double R Group OPEN Handicap - 1000m 16 June 2023 - 16:35

Page 4/9

TRIPLESDATA

data processed by

Track Rating: Soft 6, Weather: Fine, Rail Position: +10m Entire

| Section                | Overall                  | 800m                     | 600m                     | 400m                     | 200m                     |
|------------------------|--------------------------|--------------------------|--------------------------|--------------------------|--------------------------|
| Section Times          | 0:58.86 [3]<br>(0:13.32) | 0:45.54 [2]<br>(0:11.13) | 0:34.41 [3]<br>(0:11.36) | 0:23.05 [3]<br>(0:10.97) | 0:12.08 [3]<br>(0:12.08) |
| Average Speed [km/h]   | 54.1                     | 65.3                     | 63.8                     | 65.7                     | 59.6                     |
| Top Speed [km/h]       | 68.1                     | 67.1                     | 64.9                     | 66.3                     | 65.1                     |
| Avg. Dist. to Rail [m] | 4.5                      | 2.2                      | 1.4                      | 2.8                      | 3.8                      |
| Avg. Stride Freq. [Hz] | 2.4                      | 2.5                      | 2.4                      | 2.5                      | 2.4                      |
| Avg. Stride Length [m] | 6.1                      | 7.3                      | 7.3                      | 7.3                      | 6.9                      |