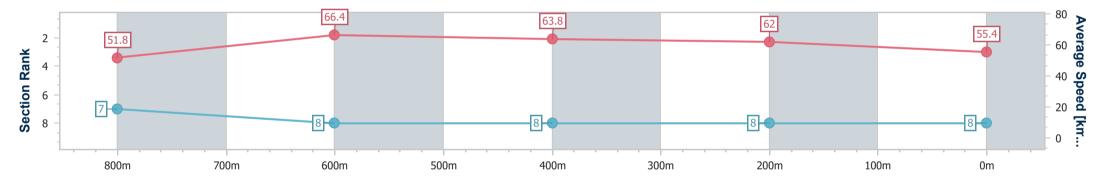

Race 3: Double R Group OPEN Handicap - 1000m 16 June 2023 - 16:35

Page 9/9

data processed by

Track Rating: Soft 6, Weather: Fine, Rail Position: +10m Entire

| Section                | Overall                  | 800m                     | 600m                     | 400m                     | 200m                     |
|------------------------|--------------------------|--------------------------|--------------------------|--------------------------|--------------------------|
| Section Times          | 1:01.14 [8]<br>(0:13.91) | 0:47.23 [7]<br>(0:11.10) | 0:36.13 [8]<br>(0:11.50) | 0:24.63 [8]<br>(0:11.62) | 0:13.01 [8]<br>(0:13.01) |
| Average Speed [km/h]   | 51.8                     | 66.4                     | 63.8                     | 62.0                     | 55.4                     |
| Top Speed [km/h]       | 66.4                     | 66.9                     | 65.4                     | 63.5                     | 60.3                     |
| Avg. Dist. to Rail [m] | 7.4                      | 5.6                      | 3.6                      | 5.1                      | 5.7                      |
| Avg. Stride Freq. [Hz] | 2.3                      | 2.5                      | 2.4                      | 2.4                      | 2.3                      |
| Avg. Stride Length [m] | 6.1                      | 7.4                      | 7.3                      | 7.2                      | 6.8                      |