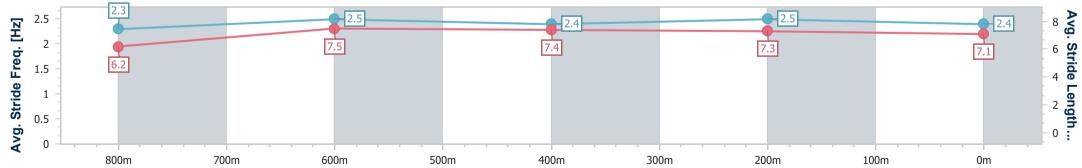

Race 3: Double R Group OPEN Handicap - 1000m 16 June 2023 - 16:35

Page 5/9

data processed by

Track Rating: Soft 6, Weather: Fine, Rail Position: +10m Entire

| Section                | Overall                  | 800m                     | 600m                     | 400m                     | 200m                     |  |  |  |  |
|------------------------|--------------------------|--------------------------|--------------------------|--------------------------|--------------------------|--|--|--|--|
| Section Times          | 0:58.89 [4]<br>(0:13.99) | 0:44.90 [8]<br>(0:10.89) | 0:34.01 [7]<br>(0:11.21) | 0:22.80 [6]<br>(0:10.87) | 0:11.93 [4]<br>(0:11.93) |  |  |  |  |
| Average Speed [km/h]   | 51.5                     | 66.5                     | 64.0                     | 66.3                     | 60.4                     |  |  |  |  |
| Top Speed [km/h]       | 66.9                     | 67.7                     | 66.4                     | 66.9                     | 65.1                     |  |  |  |  |
| Avg. Dist. to Rail [m] | 5.4                      | 1.7                      | 0.3                      | 1.8                      | 1.1                      |  |  |  |  |
| Avg. Stride Freq. [Hz] | 2.3                      | 2.5                      | 2.4                      | 2.5                      | 2.4                      |  |  |  |  |
| Avg. Stride Length [m] | 6.2                      | 7.5                      | 7.4                      | 7.3                      | 7.1                      |  |  |  |  |