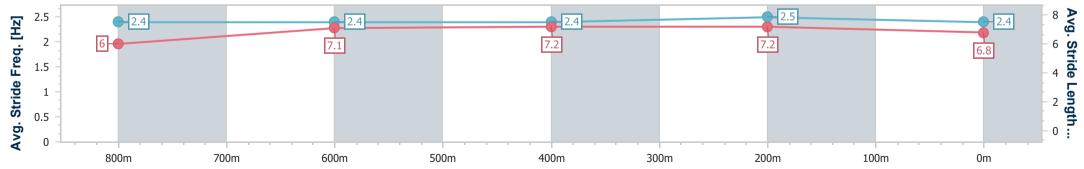

Race 3: Double R Group OPEN Handicap - 1000m 16 June 2023 - 16:35

Page 8/9

TRIPLESDATA

data processed by

Track Rating: Soft 6, Weather: Fine, Rail Position: +10m Entire

| Section                | Overall                  | 800m                     | 600m                     | 400m                     | 200m                     |
|------------------------|--------------------------|--------------------------|--------------------------|--------------------------|--------------------------|
| Section Times          | 0:59.52 [7]<br>(0:13.63) | 0:45.89 [6]<br>(0:11.20) | 0:34.69 [6]<br>(0:11.33) | 0:23.36 [7]<br>(0:11.08) | 0:12.28 [7]<br>(0:12.28) |
| Average Speed [km/h]   | 52.9                     | 65.0                     | 64.1                     | 65.0                     | 58.6                     |
| Top Speed [km/h]       | 67.6                     | 65.9                     | 66.3                     | 66.3                     | 63.2                     |
| Avg. Dist. to Rail [m] | 3.8                      | 3.0                      | 1.7                      | 5.3                      | 7.0                      |
| Avg. Stride Freq. [Hz] | 2.4                      | 2.4                      | 2.4                      | 2.5                      | 2.4                      |
| Avg. Stride Length [m] | 6.0                      | 7.1                      | 7.2                      | 7.2                      | 6.8                      |