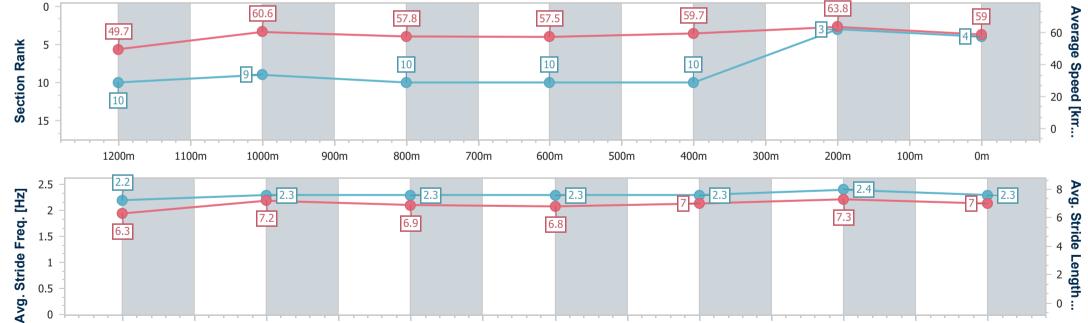

Race 6: Butler McDermott Lawyers BENCHMARK 65 Handicap 5 - 1400m

16 June 2023 - 18:25

Track Rating: Soft 6, Weather: Fine, Rail Position: +10m Entire

| Section                | Overall                  | 1200m                     | 1000m                    | 800m                      | 600m                      | 400m                      | 200m                     |
|------------------------|--------------------------|---------------------------|--------------------------|---------------------------|---------------------------|---------------------------|--------------------------|
| Section Times          | 1:27.12 [4]<br>(0:14.50) | 1:12.62 [10]<br>(0:11.87) | 1:00.75 [9]<br>(0:12.55) | 0:48.20 [10]<br>(0:12.60) | 0:35.60 [10]<br>(0:12.09) | 0:23.51 [10]<br>(0:11.28) | 0:12.23 [3]<br>(0:12.23) |
| Average Speed [km/h]   | 49.7                     | 60.6                      | 57.8                     | 57.5                      | 59.7                      | 63.8                      | 59.0                     |
| Top Speed [km/h]       | 63.2                     | 63.8                      | 58.8                     | 58.9                      | 62.7                      | 64.8                      | 63.0                     |
| Avg. Dist. to Rail [m] | 8.2                      | 1.7                       | 1.8                      | 1.4                       | 0.3                       | 0.2                       | 1.0                      |
| Avg. Stride Freq. [Hz] | 2.2                      | 2.3                       | 2.3                      | 2.3                       | 2.3                       | 2.4                       | 2.3                      |
| Avg. Stride Length [m] | 6.3                      | 7.2                       | 6.9                      | 6.8                       | 7.0                       | 7.3                       | 7.0                      |
|                        |                          |                           |                          |                           |                           |                           |                          |