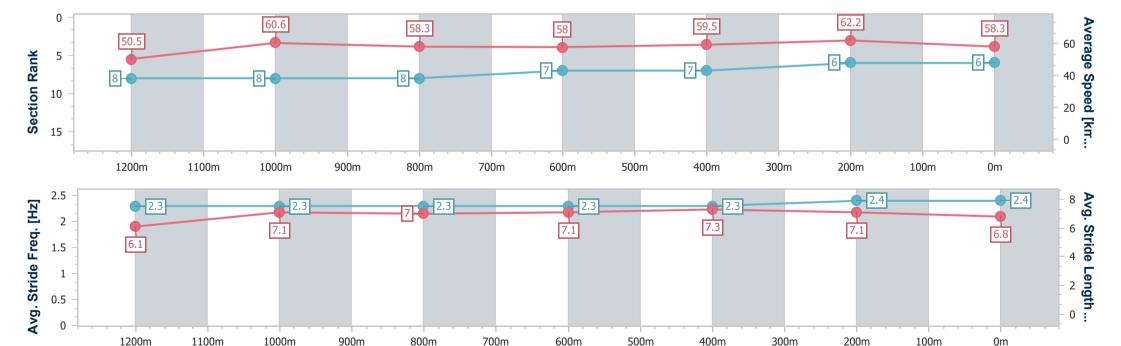

# Horse/Jockey Name Diana's Affair Final Rank 8 Fastest Section Time (Section) Top Speed [km/h] (Section) 64.5 (Overall) Race State Finished

#### **Sunshine Coast QLD Professional**

Race 6: Butler McDermott Lawyers BENCHMARK 65 Handicap 5 - 1400m

16 June 2023 - 18:25

Track Rating: Soft 6, Weather: Fine, Rail Position: +10m Entire

| Section                | Overall                  | 1200m                    | 1000m                    | 800m                     | 600m                     | 400m                     | 200m                     |
|------------------------|--------------------------|--------------------------|--------------------------|--------------------------|--------------------------|--------------------------|--------------------------|
| Section Times          | 1:27.68 [8]<br>(0:13.86) | 1:13.82 [2]<br>(0:11.99) | 1:01.83 [4]<br>(0:12.43) | 0:49.40 [5]<br>(0:12.58) | 0:36.82 [4]<br>(0:12.27) | 0:24.55 [5]<br>(0:11.87) | 0:12.68 [7]<br>(0:12.68) |
| Average Speed [km/h]   | 52.0                     | 60.0                     | 58.3                     | 57.9                     | 59.1                     | 60.7                     | 56.8                     |
| Top Speed [km/h]       | 64.5                     | 63.3                     | 59.7                     | 59.4                     | 60.8                     | 61.3                     | 59.9                     |
| Avg. Dist. to Rail [m] | 3.5                      | 2.6                      | 2.4                      | 1.8                      | 1.4                      | 2.5                      | 4.3                      |
| Avg. Stride Freq. [Hz] | 2.3                      | 2.3                      | 2.3                      | 2.3                      | 2.3                      | 2.3                      | 2.3                      |
| Avg. Stride Length [m] | 6.2                      | 7.2                      | 7.1                      | 7.1                      | 7.2                      | 7.2                      | 7.0                      |