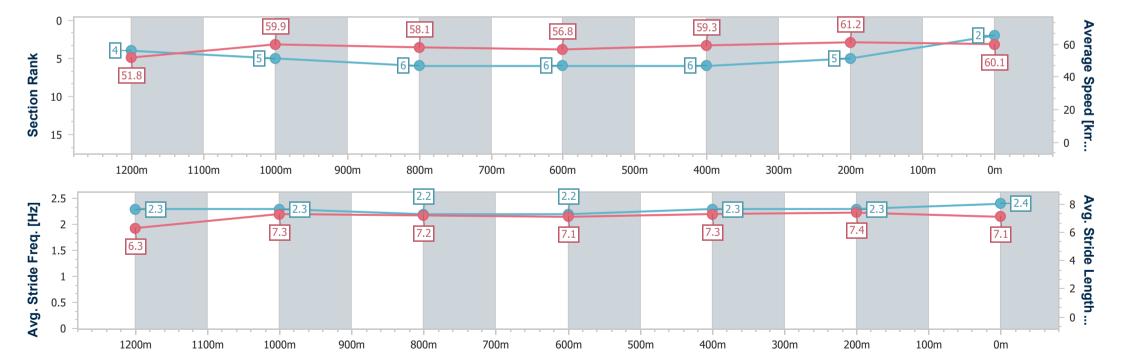

Race 6: Butler McDermott Lawyers BENCHMARK 65 Handicap 5 - 1400m

16 June 2023 - 18:25

Track Rating: Soft 6, Weather: Fine, Rail Position: +10m Entire

| 0                      | 0                        | 4000                     | 4000                     | 000                      | 000                      | 400                      | 000                      |  |
|------------------------|--------------------------|--------------------------|--------------------------|--------------------------|--------------------------|--------------------------|--------------------------|--|
| Section                | Overall                  | 1200m                    | 1000m                    | 800m                     | 600m                     | 400m                     | 200m                     |  |
| Section Times          | 1:26.94 [2]<br>(0:13.90) | 1:13.04 [4]<br>(0:12.03) | 1:01.01 [5]<br>(0:12.42) | 0:48.59 [6]<br>(0:12.70) | 0:35.89 [6]<br>(0:12.14) | 0:23.75 [6]<br>(0:11.75) | 0:12.00 [5]<br>(0:12.00) |  |
| Average Speed [km/h]   | 51.8                     | 59.9                     | 58.1                     | 56.8                     | 59.3                     | 61.2                     | 60.1                     |  |
| Top Speed [km/h]       | 63.6                     | 63.3                     | 59.0                     | 58.9                     | 61.3                     | 61.8                     | 61.6                     |  |
| Avg. Dist. to Rail [m] | 3.3                      | 1.6                      | 1.2                      | 0.5                      | 0.2                      | 1.5                      | 3.4                      |  |
| Avg. Stride Freq. [Hz] | 2.3                      | 2.3                      | 2.2                      | 2.2                      | 2.3                      | 2.3                      | 2.4                      |  |
| Avg. Stride Length [m] | 6.3                      | 7.3                      | 7.2                      | 7.1                      | 7.3                      | 7.4                      | 7.1                      |  |