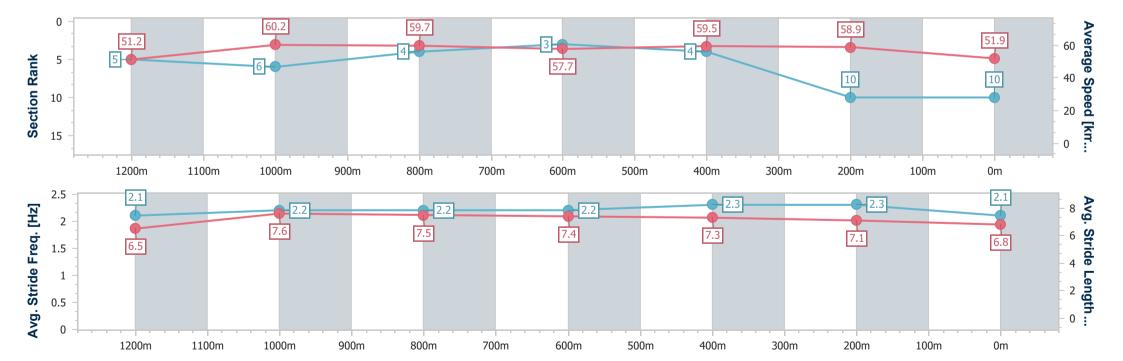

Report Created: Fri 16 June 2023 18:43 GMT+10

[] Ranking at each section and finish

-:--- No data available at this section

NA No data available

Page 11/12

| Horse/Jockey Name              | Calcareous      |
|--------------------------------|-----------------|
| Final Rank                     | 10              |
| Fastest Section Time (Section) | 0:11.94 (1200m) |
| Top Speed [km/h] (Section)     | 63.1 (1200m)    |
| Race State                     | Finished        |

Race 6: Butler McDermott Lawyers BENCHMARK 65 Handicap 5 - 1400m

16 June 2023 - 18:25

Track Rating: Soft 6, Weather: Fine, Rail Position: +10m Entire

| Section                | Overall                   | 1200m                    | 1000m                    | 800m                     | 600m                     | 400m                     | 200m                      |
|------------------------|---------------------------|--------------------------|--------------------------|--------------------------|--------------------------|--------------------------|---------------------------|
| Section Times          | 1:29.19 [10]<br>(0:14.07) | 1:15.12 [5]<br>(0:11.94) | 1:03.18 [6]<br>(0:12.20) | 0:50.98 [4]<br>(0:12.65) | 0:38.33 [3]<br>(0:12.24) | 0:26.09 [4]<br>(0:12.21) | 0:13.88 [10]<br>(0:13.88) |
| Average Speed [km/h]   | 51.2                      | 60.2                     | 59.7                     | 57.7                     | 59.5                     | 58.9                     | 51.9                      |
| Top Speed [km/h]       | 63.1                      | 63.1                     | 60.5                     | 59.5                     | 60.3                     | 60.8                     | 56.3                      |
| Avg. Dist. to Rail [m] | 6.8                       | 3.5                      | 3.7                      | 2.4                      | 2.0                      | 3.0                      | 3.0                       |
| Avg. Stride Freq. [Hz] | 2.1                       | 2.2                      | 2.2                      | 2.2                      | 2.3                      | 2.3                      | 2.1                       |
| Avg. Stride Length [m] | 6.5                       | 7.6                      | 7.5                      | 7.4                      | 7.3                      | 7.1                      | 6.8                       |