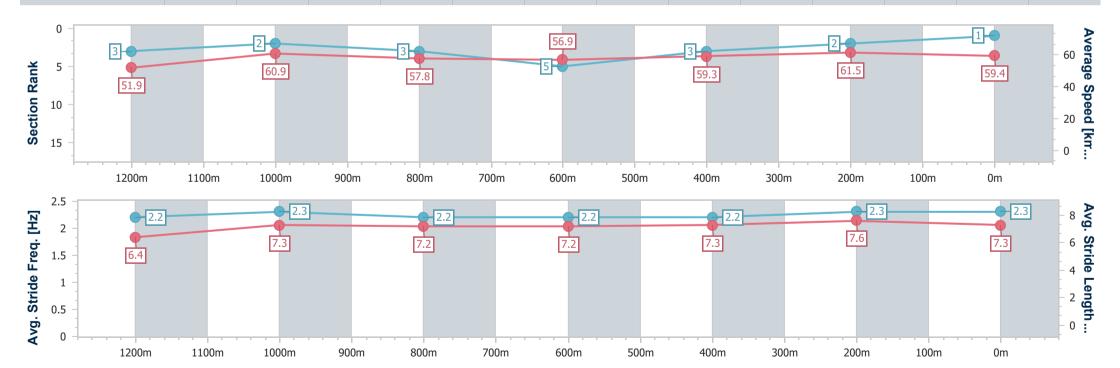

Race 6: Butler McDermott Lawyers BENCHMARK 65 Handicap - 1400m

16 June 2023 - 18:25

Track Rating: Soft 6, Weather: Fine, Rail Position: +10m Entire

| Section                | Overall                  | 1200m                    | 1000m                    | 800m                     | 600m                     | 400m                     | 200m                     |
|------------------------|--------------------------|--------------------------|--------------------------|--------------------------|--------------------------|--------------------------|--------------------------|
| Section Times          | 1:26.84 [1]<br>(0:13.88) | 1:12.96 [3]<br>(0:11.82) | 1:01.14 [2]<br>(0:12.51) | 0:48.63 [3]<br>(0:12.67) | 0:35.96 [5]<br>(0:12.15) | 0:23.81 [3]<br>(0:11.72) | 0:12.09 [2]<br>(0:12.09) |
| Average Speed [km/h]   | 51.9                     | 60.9                     | 57.8                     | 56.9                     | 59.3                     | 61.5                     | 59.4                     |
| Top Speed [km/h]       | 64.8                     | 64.8                     | 58.7                     | 57.9                     | 60.6                     | 62.0                     | 61.6                     |
| Avg. Dist. to Rail [m] | 5.0                      | 3.6                      | 2.1                      | 0.4                      | 0.3                      | 1.3                      | 2.3                      |
| Avg. Stride Freq. [Hz] | 2.2                      | 2.3                      | 2.2                      | 2.2                      | 2.2                      | 2.3                      | 2.3                      |
| Avg. Stride Length [m] | 6.4                      | 7.3                      | 7.2                      | 7.2                      | 7.3                      | 7.6                      | 7.3                      |