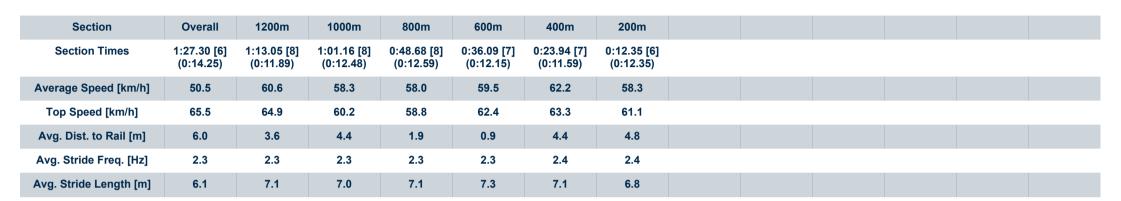

# Horse/Jockey Name Diana's Affair Final Rank 8 Fastest Section Time (Section) Top Speed [km/h] (Section) 64.5 (Overall) Race State Finished

#### **Sunshine Coast QLD Professional**

Race 6: Butler McDermott Lawyers BENCHMARK 65 Handicap 5 - 1400m

16 June 2023 - 18:25

Track Rating: Soft 6, Weather: Fine, Rail Position: +10m Entire

| Section                | Overall                  | 1200m                    | 1000m                    | 800m                     | 600m                     | 400m                     | 200m                     |
|------------------------|--------------------------|--------------------------|--------------------------|--------------------------|--------------------------|--------------------------|--------------------------|
| Section Times          | 1:27.68 [8]<br>(0:13.86) | 1:13.82 [2]<br>(0:11.99) | 1:01.83 [4]<br>(0:12.43) | 0:49.40 [5]<br>(0:12.58) | 0:36.82 [4]<br>(0:12.27) | 0:24.55 [5]<br>(0:11.87) | 0:12.68 [7]<br>(0:12.68) |
| Average Speed [km/h]   | 52.0                     | 60.0                     | 58.3                     | 57.9                     | 59.1                     | 60.7                     | 56.8                     |
| Top Speed [km/h]       | 64.5                     | 63.3                     | 59.7                     | 59.4                     | 60.8                     | 61.3                     | 59.9                     |
| Avg. Dist. to Rail [m] | 3.5                      | 2.6                      | 2.4                      | 1.8                      | 1.4                      | 2.5                      | 4.3                      |
| Avg. Stride Freq. [Hz] | 2.3                      | 2.3                      | 2.3                      | 2.3                      | 2.3                      | 2.3                      | 2.3                      |
| Avg. Stride Length [m] | 6.2                      | 7.2                      | 7.1                      | 7.1                      | 7.2                      | 7.2                      | 7.0                      |