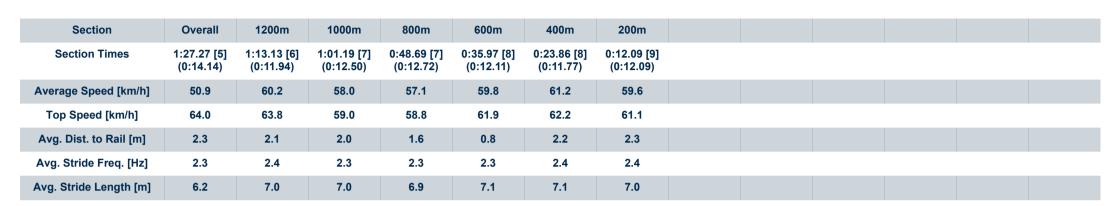

300m

Page 6/12

| Horse/Jockey Name              | Tavi L'amour   |
|--------------------------------|----------------|
| Final Rank                     | 5              |
| Fastest Section Time (Section) | 0:11.77 (400m) |
| Top Speed [km/h] (Section)     | 64.0 (Overall) |
| Race State                     | Finished       |

Race 6: Butler McDermott Lawyers BENCHMARK 65 Handicap 5 - 1400m

16 June 2023 - 18:25

Track Rating: Soft 6, Weather: Fine, Rail Position: +10m Entire

Report Created: Fri 16 June 2023 18:43 GMT+10

[] Ranking at each section and finish