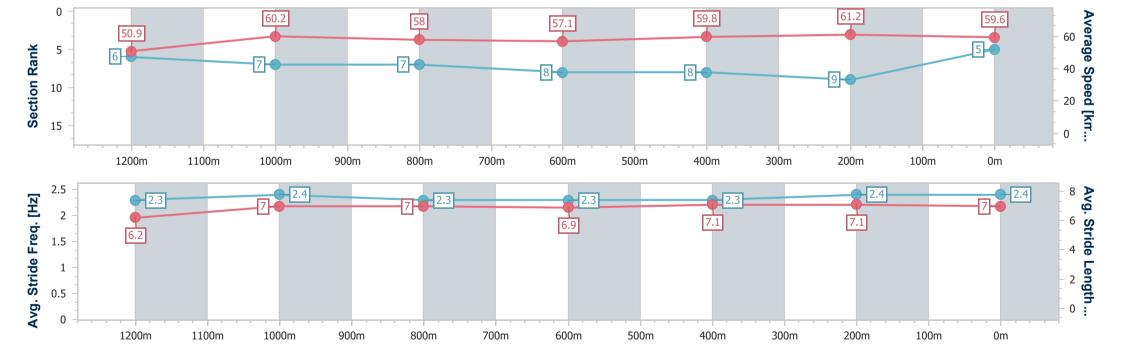

300m

Page 6/12

| Horse/Jockey Name              | Tavi L'amour   |
|--------------------------------|----------------|
| Final Rank                     | 5              |
| Fastest Section Time (Section) | 0:11.77 (400m) |
| Top Speed [km/h] (Section)     | 64.0 (Overall) |
| Race State                     | Finished       |

Race 6: Butler McDermott Lawyers BENCHMARK 65 Handicap 5 - 1400m

16 June 2023 - 18:25

Track Rating: Soft 6, Weather: Fine, Rail Position: +10m Entire

Report Created: Fri 16 June 2023 18:43 GMT+10

[] Ranking at each section and finish