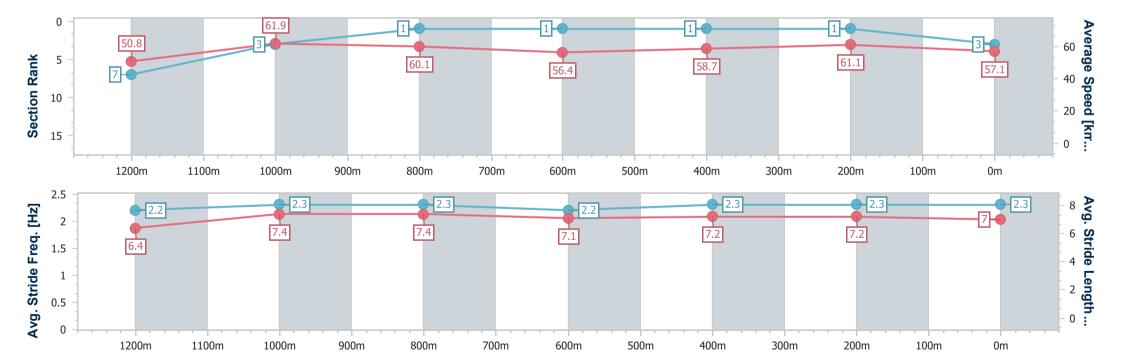

#### **Sunshine Coast QLD Professional**

Race 6: Butler McDermott Lawyers BENCHMARK 65 Handicap 5 - 1400m

16 June 2023 - 18:25

Track Rating: Soft 6, Weather: Fine, Rail Position: +10m Entire

| Section                | Overall                  | 1200m                    | 1000m                    | 800m                     | 600m                     | 400m                     | 200m                     |
|------------------------|--------------------------|--------------------------|--------------------------|--------------------------|--------------------------|--------------------------|--------------------------|
| Section Times          | 1:27.10 [3]<br>(0:14.18) | 1:12.92 [7]<br>(0:11.63) | 1:01.29 [3]<br>(0:12.06) | 0:49.23 [1]<br>(0:12.72) | 0:36.51 [1]<br>(0:12.12) | 0:24.39 [1]<br>(0:11.78) | 0:12.61 [1]<br>(0:12.61) |
| Average Speed [km/h]   | 50.8                     | 61.9                     | 60.1                     | 56.4                     | 58.7                     | 61.1                     | 57.1                     |
| Top Speed [km/h]       | 63.9                     | 64.2                     | 64.0                     | 57.4                     | 59.9                     | 62.2                     | 60.3                     |
| Avg. Dist. to Rail [m] | 7.9                      | 4.8                      | 3.5                      | 1.1                      | 2.2                      | 1.8                      | 1.2                      |
| Avg. Stride Freq. [Hz] | 2.2                      | 2.3                      | 2.3                      | 2.2                      | 2.3                      | 2.3                      | 2.3                      |
| Avg. Stride Length [m] | 6.4                      | 7.4                      | 7.4                      | 7.1                      | 7.2                      | 7.2                      | 7.0                      |