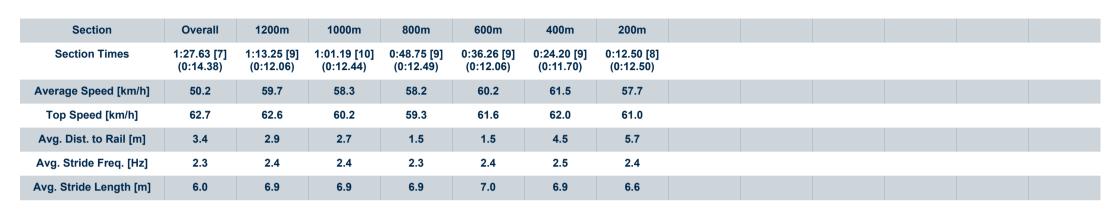

-:--- No data available at this section

NA No data available

Page 8/12

| Horse/Jockey Name              | Hallowed Girl  |
|--------------------------------|----------------|
| Final Rank                     | 7              |
| Fastest Section Time (Section) | 0:11.70 (400m) |
| Top Speed [km/h] (Section)     | 62.7 (Overall) |
| Race State                     | Finished       |

Race 6: Butler McDermott Lawyers BENCHMARK 65 Handicap 5 - 1400m

16 June 2023 - 18:25

Track Rating: Soft 6, Weather: Fine, Rail Position: +10m Entire

Report Created: Fri 16 June 2023 18:43 GMT+10

[] Ranking at each section and finish

-:--- No data available at this section

NA No data available

Page 9/12