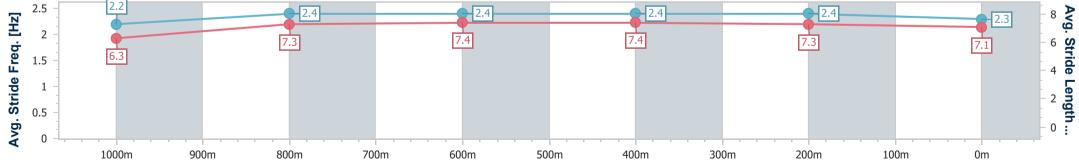

28 June 2023 - 12:33 Track Rating: Good 4, Weather: Fine, Rail Position: +8m

| Section                | Overall                  | 1000m                    | 800m                     | 600m                     | 400m                     | 200m                     |  |  |  |  |
|------------------------|--------------------------|--------------------------|--------------------------|--------------------------|--------------------------|--------------------------|--|--|--|--|
| Section Times          | 1:12.10 [2]<br>(0:14.37) | 0:57.73 [6]<br>(0:11.31) | 0:46.42 [6]<br>(0:11.49) | 0:34.93 [6]<br>(0:11.39) | 0:23.54 [5]<br>(0:11.34) | 0:12.20 [3]<br>(0:12.20) |  |  |  |  |
| Average Speed [km/h]   | 50.3                     | 64.3                     | 62.8                     | 63.0                     | 63.6                     | 59.1                     |  |  |  |  |
| Top Speed [km/h]       | 63.6                     | 66.1                     | 64.7                     | 64.8                     | 64.9                     | 62.5                     |  |  |  |  |
| Avg. Dist. to Rail [m] | 3.4                      | 2.2                      | 0.9                      | 0.6                      | 0.2                      | 2.6                      |  |  |  |  |
| Avg. Stride Freq. [Hz] | 2.2                      | 2.4                      | 2.4                      | 2.4                      | 2.4                      | 2.3                      |  |  |  |  |
| Avg. Stride Length [m] | 6.3                      | 7.3                      | 7.4                      | 7.4                      | 7.3                      | 7.1                      |  |  |  |  |