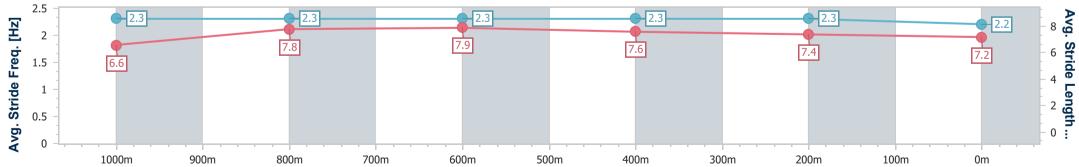

28 June 2023 - 12:33 Track Rating: Good 4, Weather: Fine, Rail Position: +8m

| Section                | Overall                  | 1000m                    | 800m                     | 600m                     | 400m                     | 200m                     |  |  |  |
|------------------------|--------------------------|--------------------------|--------------------------|--------------------------|--------------------------|--------------------------|--|--|--|
| Section Times          | 1:12.53 [4]<br>(0:13.70) | 0:58.83 [2]<br>(0:11.30) | 0:47.53 [2]<br>(0:11.50) | 0:36.03 [2]<br>(0:11.82) | 0:24.21 [3]<br>(0:11.58) | 0:12.63 [4]<br>(0:12.63) |  |  |  |
| Average Speed [km/h]   | 52.7                     | 64.7                     | 64.0                     | 62.7                     | 62.2                     | 56.9                     |  |  |  |
| Top Speed [km/h]       | 65.7                     | 65.9                     | 65.1                     | 64.1                     | 64.5                     | 59.4                     |  |  |  |
| Avg. Dist. to Rail [m] | 2.0                      | 3.7                      | 4.9                      | 5.7                      | 6.1                      | 4.7                      |  |  |  |
| Avg. Stride Freq. [Hz] | 2.3                      | 2.3                      | 2.3                      | 2.3                      | 2.3                      | 2.2                      |  |  |  |
| Avg. Stride Length [m] | 6.6                      | 7.8                      | 7.9                      | 7.6                      | 7.4                      | 7.2                      |  |  |  |