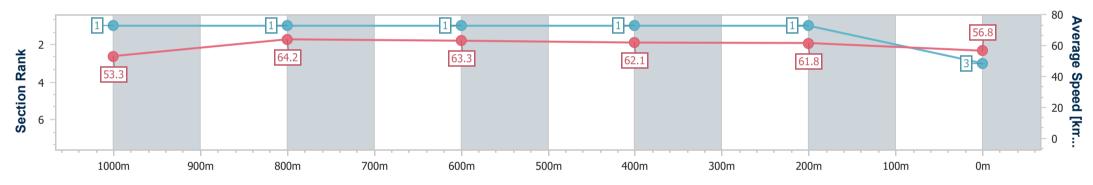

28 June 2023 - 12:33 Track Rating: Good 4, Weather: Fine, Rail Position: +8m

| Section                | Overall                  | 1000m                    | 800m                     | 600m                     | 400m                     | 200m                     |  |  |  |
|------------------------|--------------------------|--------------------------|--------------------------|--------------------------|--------------------------|--------------------------|--|--|--|
| Section Times          | 1:12.28 [3]<br>(0:13.55) | 0:58.73 [1]<br>(0:11.33) | 0:47.40 [1]<br>(0:11.43) | 0:35.97 [1]<br>(0:11.64) | 0:24.33 [1]<br>(0:11.65) | 0:12.68 [1]<br>(0:12.68) |  |  |  |
| Average Speed [km/h]   | 53.3                     | 64.2                     | 63.3                     | 62.1                     | 61.8                     | 56.8                     |  |  |  |
| Top Speed [km/h]       | 65.7                     | 64.8                     | 64.1                     | 63.4                     | 63.3                     | 60.1                     |  |  |  |
| Avg. Dist. to Rail [m] | 0.7                      | 2.2                      | 1.3                      | 0.9                      | 0.6                      | 0.3                      |  |  |  |
| Avg. Stride Freq. [Hz] | 2.4                      | 2.4                      | 2.3                      | 2.3                      | 2.4                      | 2.3                      |  |  |  |
| Avg. Stride Length [m] | 6.2                      | 7.5                      | 7.6                      | 7.4                      | 7.2                      | 6.9                      |  |  |  |