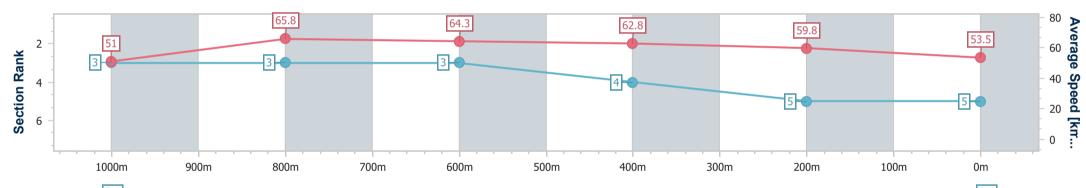

Report Created: Wed 28 June 2023 13:15 GMT+10

[] Ranking at each section and finish

-:--- No data available at this section

NA No data available

Page 5/7

| Horse/Jockey Name              | Stilettos       |
|--------------------------------|-----------------|
| Final Rank                     | 5               |
| Fastest Section Time (Section) | 0:11.14 (1000m) |
| Top Speed [km/h] (Section)     | 67.7 (1000m)    |
| Race State                     | Finished        |

28 June 2023 - 12:33 Track Rating: Good 4, Weather: Fine, Rail Position: +8m

| Section                | Overall                  | 1000m                    | 800m                     | 600m                     | 400m                     | 200m                     |  |  |  |
|------------------------|--------------------------|--------------------------|--------------------------|--------------------------|--------------------------|--------------------------|--|--|--|
| Section Times          | 1:13.99 [5]<br>(0:14.14) | 0:59.85 [3]<br>(0:11.14) | 0:48.71 [3]<br>(0:11.42) | 0:37.29 [3]<br>(0:11.78) | 0:25.51 [4]<br>(0:12.05) | 0:13.46 [5]<br>(0:13.46) |  |  |  |
| Average Speed [km/h]   | 51.0                     | 65.8                     | 64.3                     | 62.8                     | 59.8                     | 53.5                     |  |  |  |
| Top Speed [km/h]       | 63.5                     | 67.7                     | 66.0                     | 63.9                     | 62.3                     | 57.6                     |  |  |  |
| Avg. Dist. to Rail [m] | 2.0                      | 3.5                      | 4.6                      | 5.3                      | 5.5                      | 4.1                      |  |  |  |
| Avg. Stride Freq. [Hz] | 2.4                      | 2.6                      | 2.5                      | 2.5                      | 2.5                      | 2.4                      |  |  |  |
| Avg. Stride Length [m] | 5.8                      | 7.0                      | 7.1                      | 6.7                      | 6.6                      | 6.2                      |  |  |  |