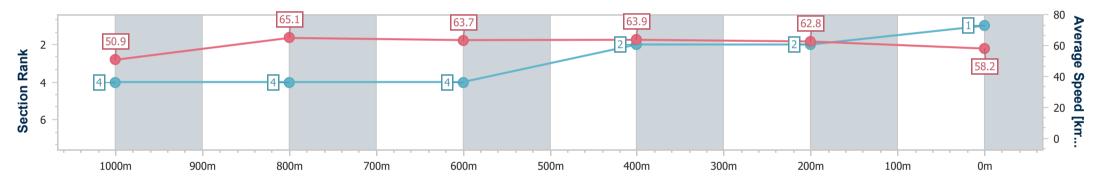

28 June 2023 - 12:33 Track Rating: Good 4, Weather: Fine, Rail Position: +8m

| Section                | Overall                  | 1000m                    | 800m                     | 600m                     | 400m                     | 200m                     |  |  |  |
|------------------------|--------------------------|--------------------------|--------------------------|--------------------------|--------------------------|--------------------------|--|--|--|
| Section Times          | 1:12.00 [1]<br>(0:14.17) | 0:57.83 [4]<br>(0:11.14) | 0:46.69 [4]<br>(0:11.42) | 0:35.27 [4]<br>(0:11.45) | 0:23.82 [2]<br>(0:11.45) | 0:12.37 [2]<br>(0:12.37) |  |  |  |
| Average Speed [km/h]   | 50.9                     | 65.1                     | 63.7                     | 63.9                     | 62.8                     | 58.2                     |  |  |  |
| Top Speed [km/h]       | 64.3                     | 66.1                     | 64.5                     | 65.0                     | 64.4                     | 61.5                     |  |  |  |
| Avg. Dist. to Rail [m] | 1.6                      | 1.7                      | 2.1                      | 3.0                      | 2.8                      | 1.5                      |  |  |  |
| Avg. Stride Freq. [Hz] | 2.2                      | 2.3                      | 2.2                      | 2.3                      | 2.3                      | 2.2                      |  |  |  |
| Avg. Stride Length [m] | 6.5                      | 7.8                      | 7.9                      | 7.7                      | 7.6                      | 7.4                      |  |  |  |