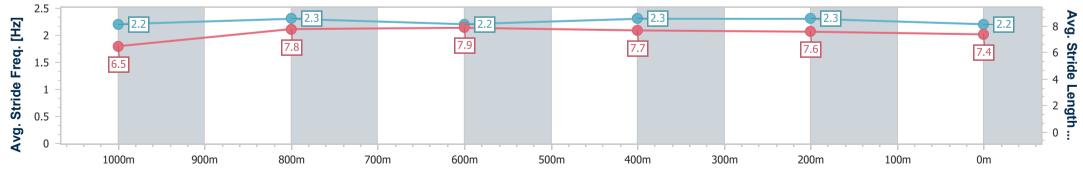

28 June 2023 - 12:33 Track Rating: Good 4, Weather: Fine, Rail Position: +8m

| Section                | Overall                  | 1000m                    | 800m                     | 600m                     | 400m                     | 200m                     |  |  |  |
|------------------------|--------------------------|--------------------------|--------------------------|--------------------------|--------------------------|--------------------------|--|--|--|
| Section Times          | 1:12.00 [1]<br>(0:14.17) | 0:57.83 [4]<br>(0:11.14) | 0:46.69 [4]<br>(0:11.42) | 0:35.27 [4]<br>(0:11.45) | 0:23.82 [2]<br>(0:11.45) | 0:12.37 [2]<br>(0:12.37) |  |  |  |
| Average Speed [km/h]   | 50.9                     | 65.1                     | 63.7                     | 63.9                     | 62.8                     | 58.2                     |  |  |  |
| Top Speed [km/h]       | 64.3                     | 66.1                     | 64.5                     | 65.0                     | 64.4                     | 61.5                     |  |  |  |
| Avg. Dist. to Rail [m] | 1.6                      | 1.7                      | 2.1                      | 3.0                      | 2.8                      | 1.5                      |  |  |  |
| Avg. Stride Freq. [Hz] | 2.2                      | 2.3                      | 2.2                      | 2.3                      | 2.3                      | 2.2                      |  |  |  |
| Avg. Stride Length [m] | 6.5                      | 7.8                      | 7.9                      | 7.7                      | 7.6                      | 7.4                      |  |  |  |