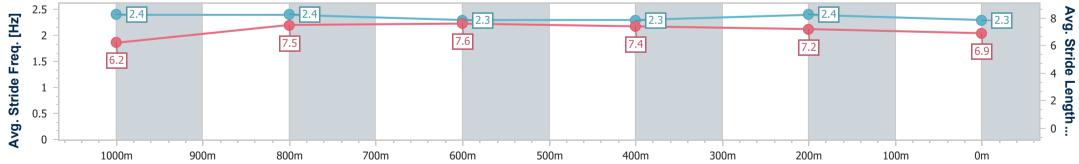

28 June 2023 - 12:33 Track Rating: Good 4, Weather: Fine, Rail Position: +8m

| Section                | Overall                  | 1000m                    | 800m                     | 600m                     | 400m                     | 200m                     |  |  |  |
|------------------------|--------------------------|--------------------------|--------------------------|--------------------------|--------------------------|--------------------------|--|--|--|
| Section Times          | 1:12.28 [3]<br>(0:13.55) | 0:58.73 [1]<br>(0:11.33) | 0:47.40 [1]<br>(0:11.43) | 0:35.97 [1]<br>(0:11.64) | 0:24.33 [1]<br>(0:11.65) | 0:12.68 [1]<br>(0:12.68) |  |  |  |
| Average Speed [km/h]   | 53.3                     | 64.2                     | 63.3                     | 62.1                     | 61.8                     | 56.8                     |  |  |  |
| Top Speed [km/h]       | 65.7                     | 64.8                     | 64.1                     | 63.4                     | 63.3                     | 60.1                     |  |  |  |
| Avg. Dist. to Rail [m] | 0.7                      | 2.2                      | 1.3                      | 0.9                      | 0.6                      | 0.3                      |  |  |  |
| Avg. Stride Freq. [Hz] | 2.4                      | 2.4                      | 2.3                      | 2.3                      | 2.4                      | 2.3                      |  |  |  |
| Avg. Stride Length [m] | 6.2                      | 7.5                      | 7.6                      | 7.4                      | 7.2                      | 6.9                      |  |  |  |