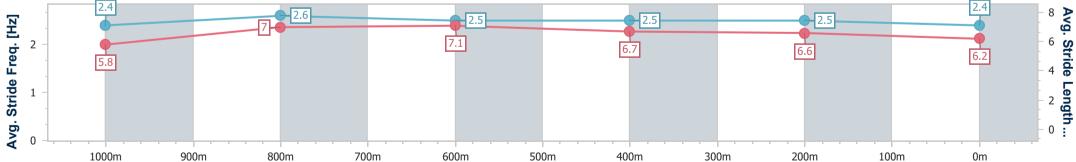

Report Created: Wed 28 June 2023 13:15 GMT+10

[] Ranking at each section and finish

-:--- No data available at this section

NA No data available

Page 5/7

| Horse/Jockey Name              | Stilettos       |
|--------------------------------|-----------------|
| Final Rank                     | 5               |
| Fastest Section Time (Section) | 0:11.14 (1000m) |
| Top Speed [km/h] (Section)     | 67.7 (1000m)    |
| Race State                     | Finished        |

28 June 2023 - 12:33 Track Rating: Good 4, Weather: Fine, Rail Position: +8m

| Section                | Overall                  | 1000m                    | 800m                     | 600m                     | 400m                     | 200m                     |  |  |  |
|------------------------|--------------------------|--------------------------|--------------------------|--------------------------|--------------------------|--------------------------|--|--|--|
| Section Times          | 1:13.99 [5]<br>(0:14.14) | 0:59.85 [3]<br>(0:11.14) | 0:48.71 [3]<br>(0:11.42) | 0:37.29 [3]<br>(0:11.78) | 0:25.51 [4]<br>(0:12.05) | 0:13.46 [5]<br>(0:13.46) |  |  |  |
| Average Speed [km/h]   | 51.0                     | 65.8                     | 64.3                     | 62.8                     | 59.8                     | 53.5                     |  |  |  |
| Top Speed [km/h]       | 63.5                     | 67.7                     | 66.0                     | 63.9                     | 62.3                     | 57.6                     |  |  |  |
| Avg. Dist. to Rail [m] | 2.0                      | 3.5                      | 4.6                      | 5.3                      | 5.5                      | 4.1                      |  |  |  |
| Avg. Stride Freq. [Hz] | 2.4                      | 2.6                      | 2.5                      | 2.5                      | 2.5                      | 2.4                      |  |  |  |
| Avg. Stride Length [m] | 5.8                      | 7.0                      | 7.1                      | 6.7                      | 6.6                      | 6.2                      |  |  |  |