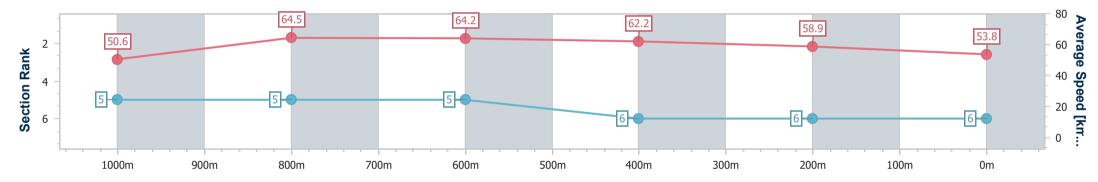

Report Created: Wed 28 June 2023 13:15 GMT+10

[] Ranking at each section and finish

-:--- No data available at this section

NA No data available

Page 6/7

| 5 |  |
|---|--|
|   |  |

| Horse/Jockey Name              | Pow Now        |
|--------------------------------|----------------|
| Final Rank                     | 6              |
| Fastest Section Time (Section) | 0:11.32 (800m) |
| Top Speed [km/h] (Section)     | 66.1 (1000m)   |
| Race State                     | Finished       |

28 June 2023 - 12:33 Track Rating: Good 4, Weather: Fine, Rail Position: +8m

| Section                | Overall                  | 1000m                    | 800m                     | 600m                     | 400m                     | 200m                     |  |  |  |  |
|------------------------|--------------------------|--------------------------|--------------------------|--------------------------|--------------------------|--------------------------|--|--|--|--|
| Section Times          | 1:14.32 [6]<br>(0:14.30) | 1:00.02 [5]<br>(0:11.35) | 0:48.67 [5]<br>(0:11.32) | 0:37.35 [5]<br>(0:11.74) | 0:25.61 [6]<br>(0:12.21) | 0:13.40 [6]<br>(0:13.40) |  |  |  |  |
| Average Speed [km/h]   | 50.6                     | 64.5                     | 64.2                     | 62.2                     | 58.9                     | 53.8                     |  |  |  |  |
| Top Speed [km/h]       | 64.5                     | 66.1                     | 65.2                     | 62.9                     | 60.8                     | 56.1                     |  |  |  |  |
| Avg. Dist. to Rail [m] | 5.1                      | 3.5                      | 1.8                      | 2.8                      | 3.8                      | 2.0                      |  |  |  |  |
| Avg. Stride Freq. [Hz] | 2.4                      | 2.4                      | 2.4                      | 2.4                      | 2.3                      | 2.3                      |  |  |  |  |
| Avg. Stride Length [m] | 5.8                      | 7.3                      | 7.4                      | 7.3                      | 7.0                      | 6.6                      |  |  |  |  |