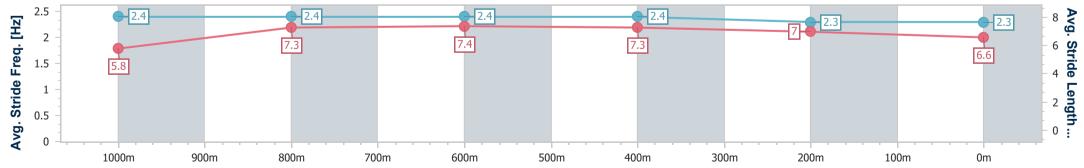

Report Created: Wed 28 June 2023 13:15 GMT+10

[] Ranking at each section and finish

-:--- No data available at this section

NA No data available

Page 6/7

| 5 |  |
|---|--|
|   |  |

| Horse/Jockey Name              | Pow Now        |
|--------------------------------|----------------|
| Final Rank                     | 6              |
| Fastest Section Time (Section) | 0:11.32 (800m) |
| Top Speed [km/h] (Section)     | 66.1 (1000m)   |
| Race State                     | Finished       |

28 June 2023 - 12:33 Track Rating: Good 4, Weather: Fine, Rail Position: +8m

| Section                | Overall                  | 1000m                    | 800m                     | 600m                     | 400m                     | 200m                     |  |  |  |  |
|------------------------|--------------------------|--------------------------|--------------------------|--------------------------|--------------------------|--------------------------|--|--|--|--|
| Section Times          | 1:14.32 [6]<br>(0:14.30) | 1:00.02 [5]<br>(0:11.35) | 0:48.67 [5]<br>(0:11.32) | 0:37.35 [5]<br>(0:11.74) | 0:25.61 [6]<br>(0:12.21) | 0:13.40 [6]<br>(0:13.40) |  |  |  |  |
| Average Speed [km/h]   | 50.6                     | 64.5                     | 64.2                     | 62.2                     | 58.9                     | 53.8                     |  |  |  |  |
| Top Speed [km/h]       | 64.5                     | 66.1                     | 65.2                     | 62.9                     | 60.8                     | 56.1                     |  |  |  |  |
| Avg. Dist. to Rail [m] | 5.1                      | 3.5                      | 1.8                      | 2.8                      | 3.8                      | 2.0                      |  |  |  |  |
| Avg. Stride Freq. [Hz] | 2.4                      | 2.4                      | 2.4                      | 2.4                      | 2.3                      | 2.3                      |  |  |  |  |
| Avg. Stride Length [m] | 5.8                      | 7.3                      | 7.4                      | 7.3                      | 7.0                      | 6.6                      |  |  |  |  |