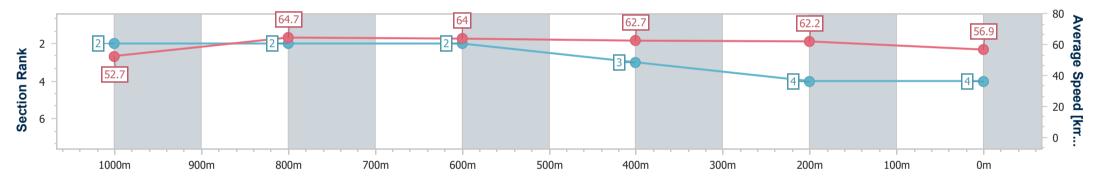

28 June 2023 - 12:33 Track Rating: Good 4, Weather: Fine, Rail Position: +8m

| Section                | Overall                  | 1000m                    | 800m                     | 600m                     | 400m                     | 200m                     |  |  |  |
|------------------------|--------------------------|--------------------------|--------------------------|--------------------------|--------------------------|--------------------------|--|--|--|
| Section Times          | 1:12.53 [4]<br>(0:13.70) | 0:58.83 [2]<br>(0:11.30) | 0:47.53 [2]<br>(0:11.50) | 0:36.03 [2]<br>(0:11.82) | 0:24.21 [3]<br>(0:11.58) | 0:12.63 [4]<br>(0:12.63) |  |  |  |
| Average Speed [km/h]   | 52.7                     | 64.7                     | 64.0                     | 62.7                     | 62.2                     | 56.9                     |  |  |  |
| Top Speed [km/h]       | 65.7                     | 65.9                     | 65.1                     | 64.1                     | 64.5                     | 59.4                     |  |  |  |
| Avg. Dist. to Rail [m] | 2.0                      | 3.7                      | 4.9                      | 5.7                      | 6.1                      | 4.7                      |  |  |  |
| Avg. Stride Freq. [Hz] | 2.3                      | 2.3                      | 2.3                      | 2.3                      | 2.3                      | 2.2                      |  |  |  |
| Avg. Stride Length [m] | 6.6                      | 7.8                      | 7.9                      | 7.6                      | 7.4                      | 7.2                      |  |  |  |