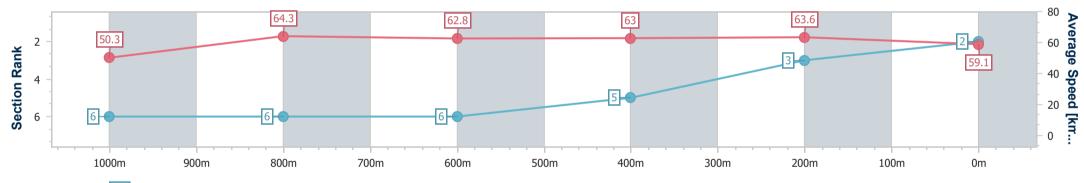

28 June 2023 - 12:33 Track Rating: Good 4, Weather: Fine, Rail Position: +8m

| Section                | Overall                  | 1000m                    | 800m                     | 600m                     | 400m                     | 200m                     |  |  |  |  |
|------------------------|--------------------------|--------------------------|--------------------------|--------------------------|--------------------------|--------------------------|--|--|--|--|
| Section Times          | 1:12.10 [2]<br>(0:14.37) | 0:57.73 [6]<br>(0:11.31) | 0:46.42 [6]<br>(0:11.49) | 0:34.93 [6]<br>(0:11.39) | 0:23.54 [5]<br>(0:11.34) | 0:12.20 [3]<br>(0:12.20) |  |  |  |  |
| Average Speed [km/h]   | 50.3                     | 64.3                     | 62.8                     | 63.0                     | 63.6                     | 59.1                     |  |  |  |  |
| Top Speed [km/h]       | 63.6                     | 66.1                     | 64.7                     | 64.8                     | 64.9                     | 62.5                     |  |  |  |  |
| Avg. Dist. to Rail [m] | 3.4                      | 2.2                      | 0.9                      | 0.6                      | 0.2                      | 2.6                      |  |  |  |  |
| Avg. Stride Freq. [Hz] | 2.2                      | 2.4                      | 2.4                      | 2.4                      | 2.4                      | 2.3                      |  |  |  |  |
| Avg. Stride Length [m] | 6.3                      | 7.3                      | 7.4                      | 7.4                      | 7.3                      | 7.1                      |  |  |  |  |