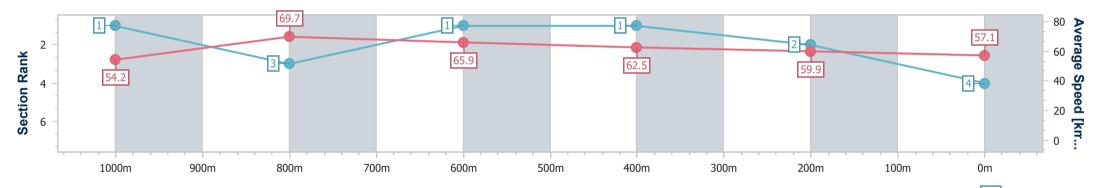

data processed by

(1)

| Section                | Overall                  | 1000m                    | 800m                     | 600m                     | 400m                     | 200m                     |  |  |  |
|------------------------|--------------------------|--------------------------|--------------------------|--------------------------|--------------------------|--------------------------|--|--|--|
| Section Times          | 1:11.16 [4]<br>(0:13.30) | 0:57.86 [1]<br>(0:10.52) | 0:47.34 [3]<br>(0:11.04) | 0:36.30 [1]<br>(0:11.60) | 0:24.70 [1]<br>(0:12.09) | 0:12.61 [2]<br>(0:12.61) |  |  |  |
| Average Speed [km/h]   | 54.2                     | 69.7                     | 65.9                     | 62.5                     | 59.9                     | 57.1                     |  |  |  |
| Top Speed [km/h]       | 69.9                     | 69.8                     | 68.4                     | 64.7                     | 60.9                     | 59.4                     |  |  |  |
| Avg. Dist. to Rail [m] | 5.6                      | 6.2                      | 1.8                      | 1.1                      | 2.8                      | 4.0                      |  |  |  |
| Avg. Stride Freq. [Hz] | 2.5                      | 2.6                      | 2.5                      | 2.5                      | 2.5                      | 2.4                      |  |  |  |
| Avg. Stride Length [m] | 6.0                      | 7.2                      | 7.2                      | 7.0                      | 6.8                      | 6.7                      |  |  |  |