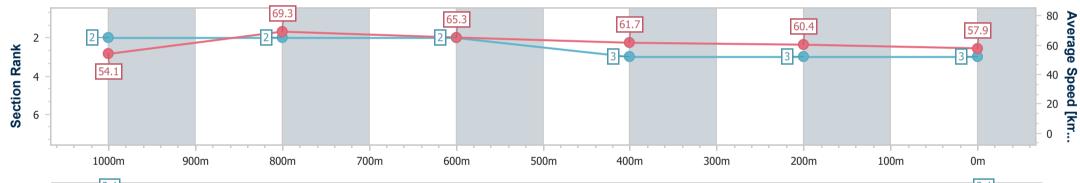

| Section                | Overall                  | 1000m                    | 800m                     | 600m                     | 400m                     | 200m                     |  |  |  |  |
|------------------------|--------------------------|--------------------------|--------------------------|--------------------------|--------------------------|--------------------------|--|--|--|--|
| Section Times          | 1:11.04 [3]<br>(0:13.34) | 0:57.70 [2]<br>(0:10.42) | 0:47.28 [2]<br>(0:11.12) | 0:36.16 [2]<br>(0:11.74) | 0:24.42 [3]<br>(0:11.94) | 0:12.48 [3]<br>(0:12.48) |  |  |  |  |
| Average Speed [km/h]   | 54.1                     | 69.3                     | 65.3                     | 61.7                     | 60.4                     | 57.9                     |  |  |  |  |
| Top Speed [km/h]       | 70.1                     | 69.5                     | 66.7                     | 64.7                     | 62.1                     | 60.7                     |  |  |  |  |
| Avg. Dist. to Rail [m] | 4.0                      | 2.1                      | 1.6                      | 1.8                      | 1.3                      | 2.2                      |  |  |  |  |
| Avg. Stride Freq. [Hz] | 2.4                      | 2.6                      | 2.5                      | 2.5                      | 2.5                      | 2.4                      |  |  |  |  |
| Avg. Stride Length [m] | 6.2                      | 7.4                      | 7.1                      | 6.9                      | 6.8                      | 6.7                      |  |  |  |  |