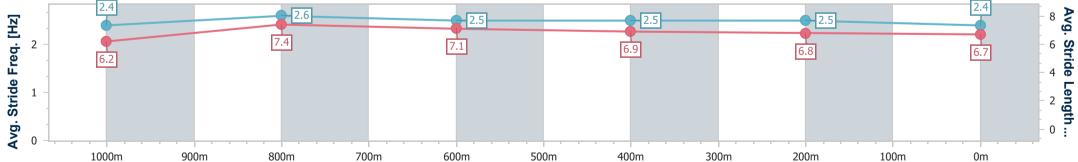

| Section                | Overall                  | 1000m                    | 800m                     | 600m                     | 400m                     | 200m                     |  |  |  |  |
|------------------------|--------------------------|--------------------------|--------------------------|--------------------------|--------------------------|--------------------------|--|--|--|--|
| Section Times          | 1:11.04 [3]<br>(0:13.34) | 0:57.70 [2]<br>(0:10.42) | 0:47.28 [2]<br>(0:11.12) | 0:36.16 [2]<br>(0:11.74) | 0:24.42 [3]<br>(0:11.94) | 0:12.48 [3]<br>(0:12.48) |  |  |  |  |
| Average Speed [km/h]   | 54.1                     | 69.3                     | 65.3                     | 61.7                     | 60.4                     | 57.9                     |  |  |  |  |
| Top Speed [km/h]       | 70.1                     | 69.5                     | 66.7                     | 64.7                     | 62.1                     | 60.7                     |  |  |  |  |
| Avg. Dist. to Rail [m] | 4.0                      | 2.1                      | 1.6                      | 1.8                      | 1.3                      | 2.2                      |  |  |  |  |
| Avg. Stride Freq. [Hz] | 2.4                      | 2.6                      | 2.5                      | 2.5                      | 2.5                      | 2.4                      |  |  |  |  |
| Avg. Stride Length [m] | 6.2                      | 7.4                      | 7.1                      | 6.9                      | 6.8                      | 6.7                      |  |  |  |  |