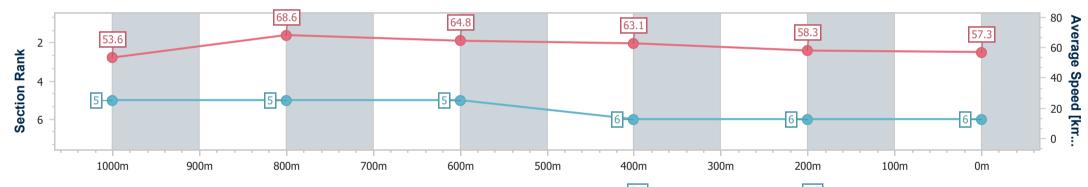

Report Created: Sat 1 July 2023 13:54 GMT+10

Ranking at each section and finish []

No data available at this section -0----

No data available NA

Page 6/8

|--|

| Horse/Jockey Name              | Blushing Lucas  |
|--------------------------------|-----------------|
| Final Rank                     | 6               |
| Fastest Section Time (Section) | 0:10.57 (1000m) |
| Top Speed [km/h] (Section)     | 68.8 (Overall)  |
| Race State                     | Finished        |

# Aquis Park Gold Coast Poly QLD Professional

Race 2: JW MARRIOTT GOLD COAST RESORT & SPA Maiden AQUIS PARK Handicap - 1200m

data processed by

Page 7/8

TRIPLESDATA

01 July 2023 - 13:09 Track Rating: Synthetic, Weather: Fine, Rail Position: True

| Section                | Overall                  | 1000m                    | 800m                     | 600m                     | 400m                     | 200m                     |  |  |  |
|------------------------|--------------------------|--------------------------|--------------------------|--------------------------|--------------------------|--------------------------|--|--|--|
| Section Times          | 1:11.96 [6]<br>(0:13.42) | 0:58.54 [5]<br>(0:10.57) | 0:47.97 [5]<br>(0:11.28) | 0:36.69 [5]<br>(0:11.61) | 0:25.08 [6]<br>(0:12.46) | 0:12.62 [6]<br>(0:12.62) |  |  |  |
| Average Speed [km/h]   | 53.6                     | 68.6                     | 64.8                     | 63.1                     | 58.3                     | 57.3                     |  |  |  |
| Top Speed [km/h]       | 68.8                     | 68.8                     | 65.6                     | 65.6                     | 59.2                     | 58.7                     |  |  |  |
| Avg. Dist. to Rail [m] | 3.1                      | 2.2                      | 3.0                      | 3.4                      | 4.4                      | 6.6                      |  |  |  |
| Avg. Stride Freq. [Hz] | 2.6                      | 2.7                      | 2.6                      | 2.5                      | 2.5                      | 2.4                      |  |  |  |
| Avg. Stride Length [m] | 5.6                      | 7.1                      | 7.0                      | 7.0                      | 6.6                      | 6.4                      |  |  |  |