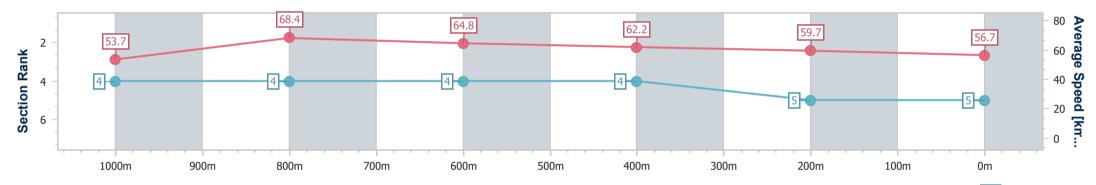

No data available NA

| Horse/Jockey Name              | Lion King       |
|--------------------------------|-----------------|
| Final Rank                     | 5               |
| Fastest Section Time (Section) | 0:10.55 (1000m) |
| Top Speed [km/h] (Section)     | 70.1 (Overall)  |
| Race State                     | Finished        |

Aquis Park Gold Coast Poly QLD Professional

Race 2: JW MARRIOTT GOLD COAST RESORT & SPA Maiden AQUIS PARK Handicap - 1200m

01 July 2023 - 13:09 Track Rating: Synthetic, Weather: Fine, Rail Position: True

| Section                | Overall                  | 1000m                    | 800m                     | 600m                     | 400m                     | 200m                     |  |  |  |  |
|------------------------|--------------------------|--------------------------|--------------------------|--------------------------|--------------------------|--------------------------|--|--|--|--|
| Section Times          | 1:11.56 [5]<br>(0:13.42) | 0:58.14 [4]<br>(0:10.55) | 0:47.59 [4]<br>(0:11.17) | 0:36.42 [4]<br>(0:11.61) | 0:24.81 [4]<br>(0:12.07) | 0:12.74 [5]<br>(0:12.74) |  |  |  |  |
| Average Speed [km/h]   | 53.7                     | 68.4                     | 64.8                     | 62.2                     | 59.7                     | 56.7                     |  |  |  |  |
| Top Speed [km/h]       | 70.1                     | 68.8                     | 65.8                     | 64.1                     | 60.4                     | 58.7                     |  |  |  |  |
| Avg. Dist. to Rail [m] | 1.7                      | 0.9                      | 0.6                      | 0.7                      | 1.2                      | 0.8                      |  |  |  |  |
| Avg. Stride Freq. [Hz] | 2.4                      | 2.4                      | 2.3                      | 2.3                      | 2.3                      | 2.2                      |  |  |  |  |
| Avg. Stride Length [m] | 6.3                      | 8.0                      | 7.7                      | 7.6                      | 7.2                      | 7.1                      |  |  |  |  |