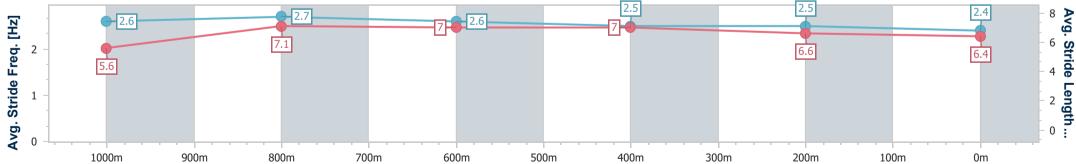

Report Created: Sat 1 July 2023 13:54 GMT+10

Ranking at each section and finish []

No data available at this section -0----

No data available NA

Page 6/8

|--|

| Horse/Jockey Name              | Blushing Lucas  |
|--------------------------------|-----------------|
| Final Rank                     | 6               |
| Fastest Section Time (Section) | 0:10.57 (1000m) |
| Top Speed [km/h] (Section)     | 68.8 (Overall)  |
| Race State                     | Finished        |

# Aquis Park Gold Coast Poly QLD Professional

Race 2: JW MARRIOTT GOLD COAST RESORT & SPA Maiden AQUIS PARK Handicap - 1200m

data processed by

Page 7/8

TRIPLESDATA

01 July 2023 - 13:09 Track Rating: Synthetic, Weather: Fine, Rail Position: True

| Section                | Overall                  | 1000m                    | 800m                     | 600m                     | 400m                     | 200m                     |  |  |  |
|------------------------|--------------------------|--------------------------|--------------------------|--------------------------|--------------------------|--------------------------|--|--|--|
| Section Times          | 1:11.96 [6]<br>(0:13.42) | 0:58.54 [5]<br>(0:10.57) | 0:47.97 [5]<br>(0:11.28) | 0:36.69 [5]<br>(0:11.61) | 0:25.08 [6]<br>(0:12.46) | 0:12.62 [6]<br>(0:12.62) |  |  |  |
| Average Speed [km/h]   | 53.6                     | 68.6                     | 64.8                     | 63.1                     | 58.3                     | 57.3                     |  |  |  |
| Top Speed [km/h]       | 68.8                     | 68.8                     | 65.6                     | 65.6                     | 59.2                     | 58.7                     |  |  |  |
| Avg. Dist. to Rail [m] | 3.1                      | 2.2                      | 3.0                      | 3.4                      | 4.4                      | 6.6                      |  |  |  |
| Avg. Stride Freq. [Hz] | 2.6                      | 2.7                      | 2.6                      | 2.5                      | 2.5                      | 2.4                      |  |  |  |
| Avg. Stride Length [m] | 5.6                      | 7.1                      | 7.0                      | 7.0                      | 6.6                      | 6.4                      |  |  |  |