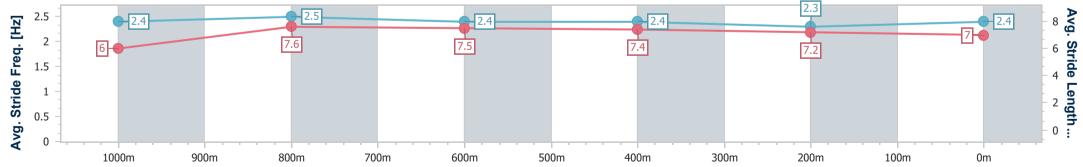

| Section                | Overall                  | 1000m                    | 800m                     | 600m                     | 400m                     | 200m                     |  |  |  |
|------------------------|--------------------------|--------------------------|--------------------------|--------------------------|--------------------------|--------------------------|--|--|--|
| Section Times          | 1:10.86 [1]<br>(0:13.68) | 0:57.18 [6]<br>(0:10.59) | 0:46.59 [6]<br>(0:11.05) | 0:35.54 [6]<br>(0:11.47) | 0:24.07 [5]<br>(0:11.89) | 0:12.18 [4]<br>(0:12.18) |  |  |  |
| Average Speed [km/h]   | 52.7                     | 68.0                     | 65.3                     | 63.4                     | 60.9                     | 59.3                     |  |  |  |
| Top Speed [km/h]       | 69.2                     | 69.2                     | 67.7                     | 65.8                     | 61.8                     | 60.9                     |  |  |  |
| Avg. Dist. to Rail [m] | 5.2                      | 1.2                      | 0.8                      | 2.0                      | 3.1                      | 5.1                      |  |  |  |
| Avg. Stride Freq. [Hz] | 2.4                      | 2.5                      | 2.4                      | 2.4                      | 2.3                      | 2.4                      |  |  |  |
| Avg. Stride Length [m] | 6.0                      | 7.6                      | 7.5                      | 7.4                      | 7.2                      | 7.0                      |  |  |  |