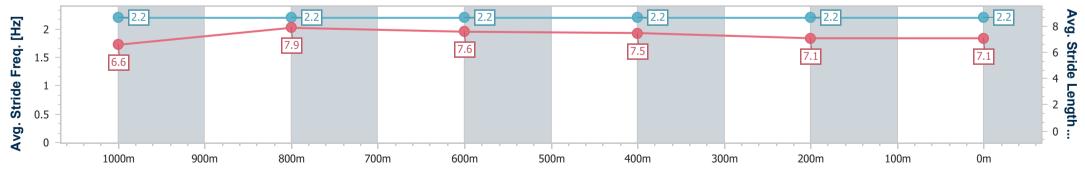

| Section                | Overall                  | 1000m                    | 800m                     | 600m                     | 400m                     | 200m                     |  |  |  |  |
|------------------------|--------------------------|--------------------------|--------------------------|--------------------------|--------------------------|--------------------------|--|--|--|--|
| Section Times          | 1:13.78 [7]<br>(0:13.69) | 1:00.09 [7]<br>(0:11.35) | 0:48.74 [7]<br>(0:11.73) | 0:37.01 [7]<br>(0:11.97) | 0:25.04 [7]<br>(0:12.34) | 0:12.70 [7]<br>(0:12.70) |  |  |  |  |
| Average Speed [km/h]   | 52.6                     | 64.1                     | 62.2                     | 60.9                     | 58.7                     | 56.8                     |  |  |  |  |
| Top Speed [km/h]       | 67.0                     | 67.1                     | 62.8                     | 62.7                     | 59.4                     | 59.0                     |  |  |  |  |
| Avg. Dist. to Rail [m] | 0.8                      | 2.0                      | 2.8                      | 2.5                      | 3.1                      | 3.3                      |  |  |  |  |
| Avg. Stride Freq. [Hz] | 2.2                      | 2.2                      | 2.2                      | 2.2                      | 2.2                      | 2.2                      |  |  |  |  |
| Avg. Stride Length [m] | 6.6                      | 7.9                      | 7.6                      | 7.5                      | 7.1                      | 7.1                      |  |  |  |  |