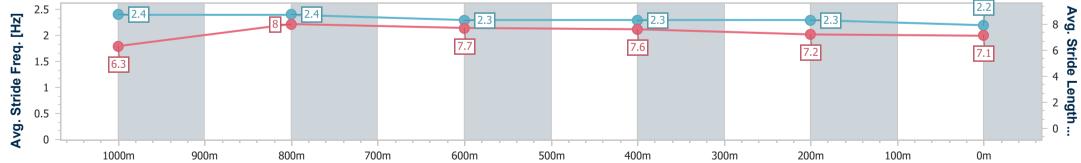

No data available NA

| Horse/Jockey Name              | Lion King       |
|--------------------------------|-----------------|
| Final Rank                     | 5               |
| Fastest Section Time (Section) | 0:10.55 (1000m) |
| Top Speed [km/h] (Section)     | 70.1 (Overall)  |
| Race State                     | Finished        |

Aquis Park Gold Coast Poly QLD Professional

Race 2: JW MARRIOTT GOLD COAST RESORT & SPA Maiden AQUIS PARK Handicap - 1200m

01 July 2023 - 13:09 Track Rating: Synthetic, Weather: Fine, Rail Position: True

| Section                | Overall                  | 1000m                    | 800m                     | 600m                     | 400m                     | 200m                     |  |  |  |  |
|------------------------|--------------------------|--------------------------|--------------------------|--------------------------|--------------------------|--------------------------|--|--|--|--|
| Section Times          | 1:11.56 [5]<br>(0:13.42) | 0:58.14 [4]<br>(0:10.55) | 0:47.59 [4]<br>(0:11.17) | 0:36.42 [4]<br>(0:11.61) | 0:24.81 [4]<br>(0:12.07) | 0:12.74 [5]<br>(0:12.74) |  |  |  |  |
| Average Speed [km/h]   | 53.7                     | 68.4                     | 64.8                     | 62.2                     | 59.7                     | 56.7                     |  |  |  |  |
| Top Speed [km/h]       | 70.1                     | 68.8                     | 65.8                     | 64.1                     | 60.4                     | 58.7                     |  |  |  |  |
| Avg. Dist. to Rail [m] | 1.7                      | 0.9                      | 0.6                      | 0.7                      | 1.2                      | 0.8                      |  |  |  |  |
| Avg. Stride Freq. [Hz] | 2.4                      | 2.4                      | 2.3                      | 2.3                      | 2.3                      | 2.2                      |  |  |  |  |
| Avg. Stride Length [m] | 6.3                      | 8.0                      | 7.7                      | 7.6                      | 7.2                      | 7.1                      |  |  |  |  |