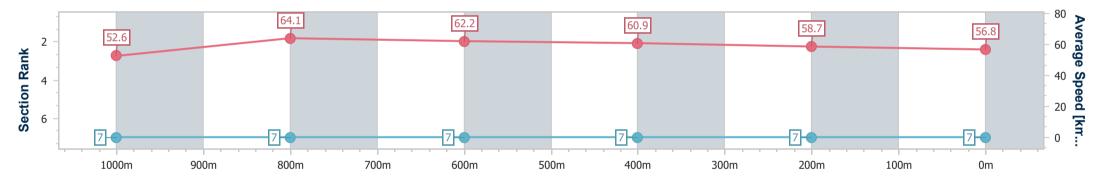

| Section                | Overall                  | 1000m                    | 800m                     | 600m                     | 400m                     | 200m                     |  |  |  |  |
|------------------------|--------------------------|--------------------------|--------------------------|--------------------------|--------------------------|--------------------------|--|--|--|--|
| Section Times          | 1:13.78 [7]<br>(0:13.69) | 1:00.09 [7]<br>(0:11.35) | 0:48.74 [7]<br>(0:11.73) | 0:37.01 [7]<br>(0:11.97) | 0:25.04 [7]<br>(0:12.34) | 0:12.70 [7]<br>(0:12.70) |  |  |  |  |
| Average Speed [km/h]   | 52.6                     | 64.1                     | 62.2                     | 60.9                     | 58.7                     | 56.8                     |  |  |  |  |
| Top Speed [km/h]       | 67.0                     | 67.1                     | 62.8                     | 62.7                     | 59.4                     | 59.0                     |  |  |  |  |
| Avg. Dist. to Rail [m] | 0.8                      | 2.0                      | 2.8                      | 2.5                      | 3.1                      | 3.3                      |  |  |  |  |
| Avg. Stride Freq. [Hz] | 2.2                      | 2.2                      | 2.2                      | 2.2                      | 2.2                      | 2.2                      |  |  |  |  |
| Avg. Stride Length [m] | 6.6                      | 7.9                      | 7.6                      | 7.5                      | 7.1                      | 7.1                      |  |  |  |  |