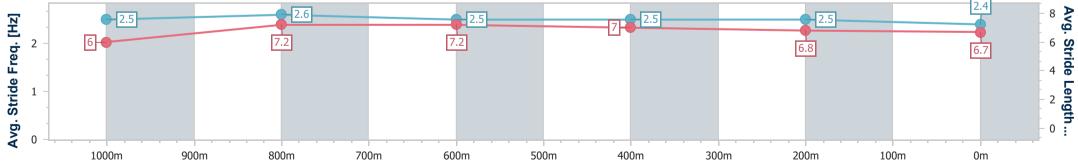

data processed by

(1)

| Section                | Overall                  | 1000m                    | 800m                     | 600m                     | 400m                     | 200m                     |  |  |  |
|------------------------|--------------------------|--------------------------|--------------------------|--------------------------|--------------------------|--------------------------|--|--|--|
| Section Times          | 1:11.16 [4]<br>(0:13.30) | 0:57.86 [1]<br>(0:10.52) | 0:47.34 [3]<br>(0:11.04) | 0:36.30 [1]<br>(0:11.60) | 0:24.70 [1]<br>(0:12.09) | 0:12.61 [2]<br>(0:12.61) |  |  |  |
| Average Speed [km/h]   | 54.2                     | 69.7                     | 65.9                     | 62.5                     | 59.9                     | 57.1                     |  |  |  |
| Top Speed [km/h]       | 69.9                     | 69.8                     | 68.4                     | 64.7                     | 60.9                     | 59.4                     |  |  |  |
| Avg. Dist. to Rail [m] | 5.6                      | 6.2                      | 1.8                      | 1.1                      | 2.8                      | 4.0                      |  |  |  |
| Avg. Stride Freq. [Hz] | 2.5                      | 2.6                      | 2.5                      | 2.5                      | 2.5                      | 2.4                      |  |  |  |
| Avg. Stride Length [m] | 6.0                      | 7.2                      | 7.2                      | 7.0                      | 6.8                      | 6.7                      |  |  |  |