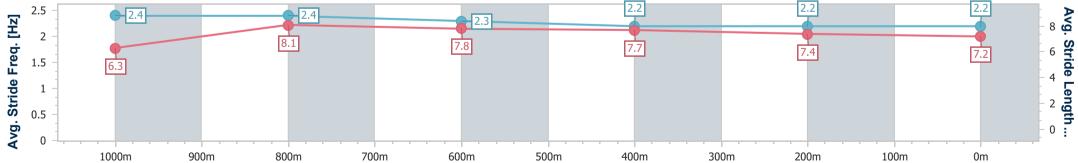

| Section                | Overall                  | 1000m                    | 800m                     | 600m                     | 400m                     | 200m                     |  |  |  |  |
|------------------------|--------------------------|--------------------------|--------------------------|--------------------------|--------------------------|--------------------------|--|--|--|--|
| Section Times          | 1:10.98 [2]<br>(0:13.39) | 0:57.59 [3]<br>(0:10.34) | 0:47.25 [1]<br>(0:11.19) | 0:36.06 [3]<br>(0:11.58) | 0:24.48 [2]<br>(0:11.98) | 0:12.50 [1]<br>(0:12.50) |  |  |  |  |
| Average Speed [km/h]   | 53.8                     | 69.7                     | 64.8                     | 62.3                     | 60.2                     | 57.6                     |  |  |  |  |
| Top Speed [km/h]       | 70.2                     | 70.2                     | 67.0                     | 64.8                     | 60.5                     | 59.6                     |  |  |  |  |
| Avg. Dist. to Rail [m] | 2.1                      | 0.9                      | 0.9                      | 0.8                      | 1.0                      | 2.0                      |  |  |  |  |
| Avg. Stride Freq. [Hz] | 2.4                      | 2.4                      | 2.3                      | 2.2                      | 2.2                      | 2.2                      |  |  |  |  |
| Avg. Stride Length [m] | 6.3                      | 8.1                      | 7.8                      | 7.7                      | 7.4                      | 7.2                      |  |  |  |  |