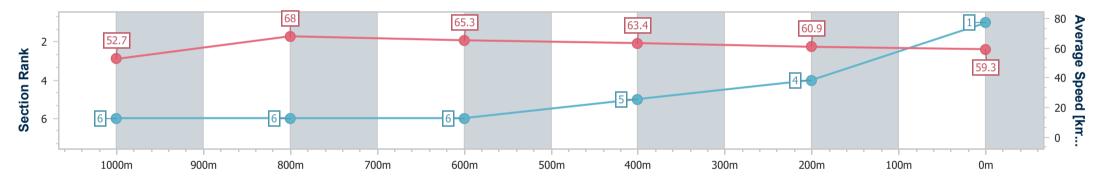

| Section                | Overall                  | 1000m                    | 800m                     | 600m                     | 400m                     | 200m                     |  |  |  |
|------------------------|--------------------------|--------------------------|--------------------------|--------------------------|--------------------------|--------------------------|--|--|--|
| Section Times          | 1:10.86 [1]<br>(0:13.68) | 0:57.18 [6]<br>(0:10.59) | 0:46.59 [6]<br>(0:11.05) | 0:35.54 [6]<br>(0:11.47) | 0:24.07 [5]<br>(0:11.89) | 0:12.18 [4]<br>(0:12.18) |  |  |  |
| Average Speed [km/h]   | 52.7                     | 68.0                     | 65.3                     | 63.4                     | 60.9                     | 59.3                     |  |  |  |
| Top Speed [km/h]       | 69.2                     | 69.2                     | 67.7                     | 65.8                     | 61.8                     | 60.9                     |  |  |  |
| Avg. Dist. to Rail [m] | 5.2                      | 1.2                      | 0.8                      | 2.0                      | 3.1                      | 5.1                      |  |  |  |
| Avg. Stride Freq. [Hz] | 2.4                      | 2.5                      | 2.4                      | 2.4                      | 2.3                      | 2.4                      |  |  |  |
| Avg. Stride Length [m] | 6.0                      | 7.6                      | 7.5                      | 7.4                      | 7.2                      | 7.0                      |  |  |  |