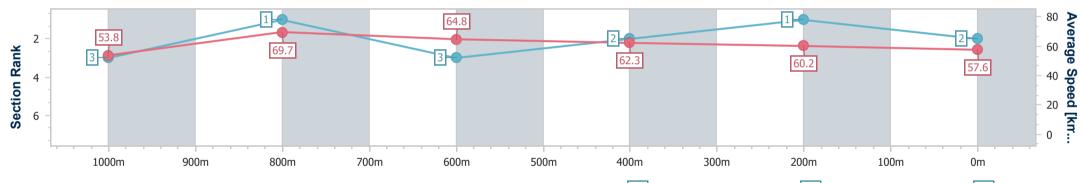

| Section                | Overall                  | 1000m                    | 800m                     | 600m                     | 400m                     | 200m                     |  |  |  |  |
|------------------------|--------------------------|--------------------------|--------------------------|--------------------------|--------------------------|--------------------------|--|--|--|--|
| Section Times          | 1:10.98 [2]<br>(0:13.39) | 0:57.59 [3]<br>(0:10.34) | 0:47.25 [1]<br>(0:11.19) | 0:36.06 [3]<br>(0:11.58) | 0:24.48 [2]<br>(0:11.98) | 0:12.50 [1]<br>(0:12.50) |  |  |  |  |
| Average Speed [km/h]   | 53.8                     | 69.7                     | 64.8                     | 62.3                     | 60.2                     | 57.6                     |  |  |  |  |
| Top Speed [km/h]       | 70.2                     | 70.2                     | 67.0                     | 64.8                     | 60.5                     | 59.6                     |  |  |  |  |
| Avg. Dist. to Rail [m] | 2.1                      | 0.9                      | 0.9                      | 0.8                      | 1.0                      | 2.0                      |  |  |  |  |
| Avg. Stride Freq. [Hz] | 2.4                      | 2.4                      | 2.3                      | 2.2                      | 2.2                      | 2.2                      |  |  |  |  |
| Avg. Stride Length [m] | 6.3                      | 8.1                      | 7.8                      | 7.7                      | 7.4                      | 7.2                      |  |  |  |  |