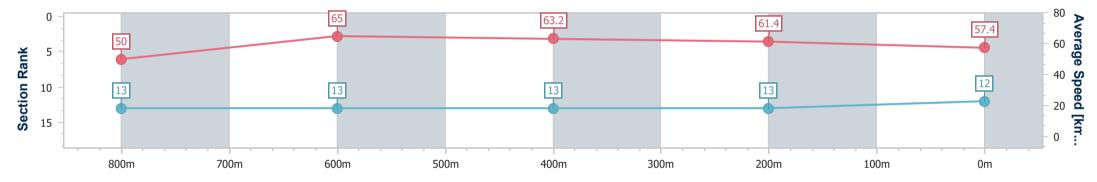

### Sunshine Coast QLD Professional

Race 2: I Love Turf QTIS Two-Year-Old Fillies Maiden Plate - 1000m

Page 14/15

TRIPLESDATA

30 July 2023 - 13:10 Track Rating: Good 4, Weather: Fine, Rail Position: +8m

data processed by

(1)

| Section                | Overall                   | 800m                      | 600m                      | 400m                      | 200m                      |  |  |  |  |
|------------------------|---------------------------|---------------------------|---------------------------|---------------------------|---------------------------|--|--|--|--|
| Section Times          | 1:01.21 [12]<br>(0:14.41) | 0:46.80 [13]<br>(0:11.14) | 0:35.66 [13]<br>(0:11.38) | 0:24.28 [13]<br>(0:11.74) | 0:12.54 [13]<br>(0:12.54) |  |  |  |  |
| Average Speed [km/h]   | 50.0                      | 65.0                      | 63.2                      | 61.4                      | 57.4                      |  |  |  |  |
| Top Speed [km/h]       | 64.8                      | 65.6                      | 64.6                      | 63.0                      | 60.3                      |  |  |  |  |
| Avg. Dist. to Rail [m] | 8.8                       | 1.5                       | 0.5                       | 3.7                       | 2.5                       |  |  |  |  |
| Avg. Stride Freq. [Hz] | 2.3                       | 2.4                       | 2.3                       | 2.3                       | 2.3                       |  |  |  |  |
| Avg. Stride Length [m] | 6.1                       | 7.5                       | 7.5                       | 7.4                       | 7.1                       |  |  |  |  |