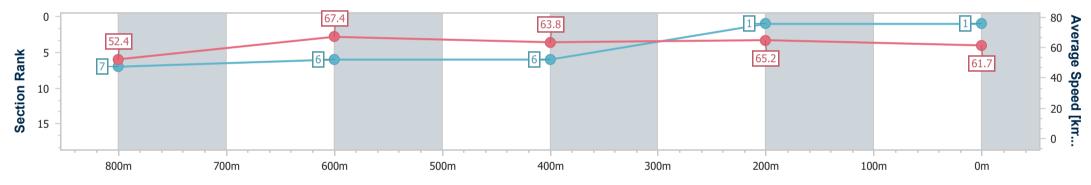

Race 2: I Love Turf QTIS Two-Year-Old Fillies Maiden Plate - 1000m

30 July 2023 - 13:10 Track Rating: Good 4, Weather: Fine, Rail Position: +8m

| Section                | Overall                  | 800m                     | 600m                     | 400m                     | 200m                     |  |  |  |  |
|------------------------|--------------------------|--------------------------|--------------------------|--------------------------|--------------------------|--|--|--|--|
| Section Times          | 0:58.42 [1]<br>(0:13.75) | 0:44.67 [7]<br>(0:10.65) | 0:34.02 [6]<br>(0:11.32) | 0:22.70 [6]<br>(0:11.06) | 0:11.64 [1]<br>(0:11.64) |  |  |  |  |
| Average Speed [km/h]   | 52.4                     | 67.4                     | 63.8                     | 65.2                     | 61.7                     |  |  |  |  |
| Top Speed [km/h]       | 68.6                     | 68.3                     | 65.0                     | 65.7                     | 65.2                     |  |  |  |  |
| Avg. Dist. to Rail [m] | 1.1                      | 0.8                      | 0.8                      | 3.2                      | 4.5                      |  |  |  |  |
| Avg. Stride Freq. [Hz] | 2.5                      | 2.5                      | 2.4                      | 2.5                      | 2.4                      |  |  |  |  |
| Avg. Stride Length [m] | 5.9                      | 7.6                      | 7.4                      | 7.3                      | 7.1                      |  |  |  |  |