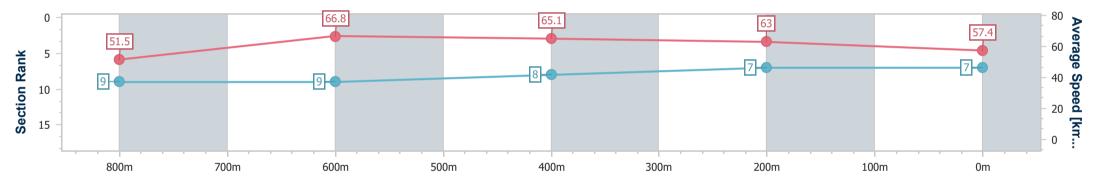

# Sunshine Coast QLD Professional

Race 2: I Love Turf QTIS Two-Year-Old Fillies Maiden Plate -1000m

30 July 2023 - 13:10 Track Rating: Good 4, Weather: Fine, Rail Position: +8m

| Section                | Overall                  | 800m                     | 600m                     | 400m                     | 200m                     |
|------------------------|--------------------------|--------------------------|--------------------------|--------------------------|--------------------------|
| Section Times          | 0:59.83 [7]<br>(0:13.98) | 0:45.85 [9]<br>(0:10.79) | 0:35.06 [9]<br>(0:11.08) | 0:23.98 [8]<br>(0:11.43) | 0:12.55 [7]<br>(0:12.55) |
| Average Speed [km/h]   | 51.5                     | 66.8                     | 65.1                     | 63.0                     | 57.4                     |
| Top Speed [km/h]       | 67.2                     | 67.2                     | 65.4                     | 64.9                     | 60.8                     |
| Avg. Dist. to Rail [m] | 4.2                      | 0.4                      | 0.5                      | 2.9                      | 2.7                      |
| Avg. Stride Freq. [Hz] | 2.3                      | 2.4                      | 2.4                      | 2.4                      | 2.2                      |
| Avg. Stride Length [m] | 6.3                      | 7.5                      | 7.6                      | 7.4                      | 7.1                      |