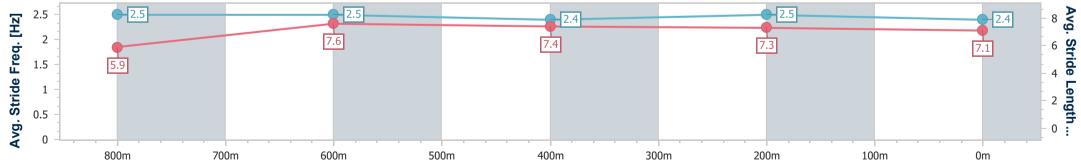

Race 2: I Love Turf QTIS Two-Year-Old Fillies Maiden Plate - 1000m

30 July 2023 - 13:10 Track Rating: Good 4, Weather: Fine, Rail Position: +8m

| Section                | Overall                  | 800m                     | 600m                     | 400m                     | 200m                     |  |  |  |  |
|------------------------|--------------------------|--------------------------|--------------------------|--------------------------|--------------------------|--|--|--|--|
| Section Times          | 0:58.42 [1]<br>(0:13.75) | 0:44.67 [7]<br>(0:10.65) | 0:34.02 [6]<br>(0:11.32) | 0:22.70 [6]<br>(0:11.06) | 0:11.64 [1]<br>(0:11.64) |  |  |  |  |
| Average Speed [km/h]   | 52.4                     | 67.4                     | 63.8                     | 65.2                     | 61.7                     |  |  |  |  |
| Top Speed [km/h]       | 68.6                     | 68.3                     | 65.0                     | 65.7                     | 65.2                     |  |  |  |  |
| Avg. Dist. to Rail [m] | 1.1                      | 0.8                      | 0.8                      | 3.2                      | 4.5                      |  |  |  |  |
| Avg. Stride Freq. [Hz] | 2.5                      | 2.5                      | 2.4                      | 2.5                      | 2.4                      |  |  |  |  |
| Avg. Stride Length [m] | 5.9                      | 7.6                      | 7.4                      | 7.3                      | 7.1                      |  |  |  |  |