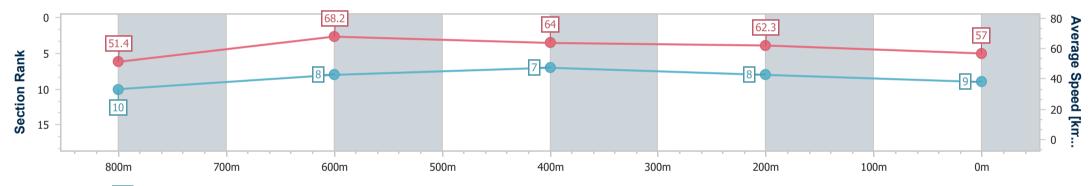

### Sunshine Coast QLD Professional

Race 2: I Love Turf QTIS Two-Year-Old Fillies Maiden Plate -1000m

30 July 2023 - 13:10 Track Rating: Good 4, Weather: Fine, Rail Position: +8m

| Section                | Overall                  | 800m                      | 600m                     | 400m                     | 200m                     |
|------------------------|--------------------------|---------------------------|--------------------------|--------------------------|--------------------------|
| Section Times          | 0:59.99 [9]<br>(0:14.01) | 0:45.98 [10]<br>(0:10.57) | 0:35.41 [8]<br>(0:11.21) | 0:24.20 [7]<br>(0:11.57) | 0:12.63 [8]<br>(0:12.63) |
| Average Speed [km/h]   | 51.4                     | 68.2                      | 64.0                     | 62.3                     | 57.0                     |
| Top Speed [km/h]       | 67.1                     | 69.1                      | 67.7                     | 63.4                     | 60.8                     |
| Avg. Dist. to Rail [m] | 4.2                      | 0.5                       | 0.4                      | 0.2                      | 0.3                      |
| Avg. Stride Freq. [Hz] | 2.2                      | 2.4                       | 2.3                      | 2.3                      | 2.3                      |
| Avg. Stride Length [m] | 6.4                      | 7.9                       | 7.5                      | 7.4                      | 7.0                      |