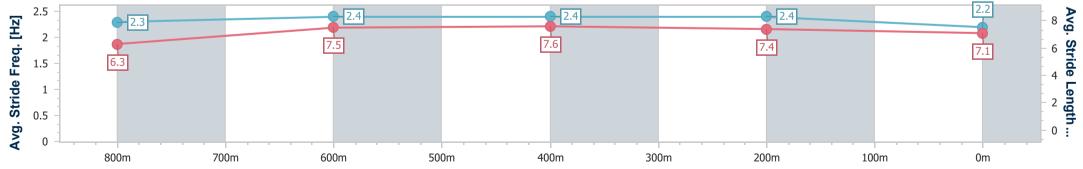

# Sunshine Coast QLD Professional

Race 2: I Love Turf QTIS Two-Year-Old Fillies Maiden Plate -1000m

30 July 2023 - 13:10 Track Rating: Good 4, Weather: Fine, Rail Position: +8m

| Section                | Overall                  | 800m                     | 600m                     | 400m                     | 200m                     |
|------------------------|--------------------------|--------------------------|--------------------------|--------------------------|--------------------------|
| Section Times          | 0:59.83 [7]<br>(0:13.98) | 0:45.85 [9]<br>(0:10.79) | 0:35.06 [9]<br>(0:11.08) | 0:23.98 [8]<br>(0:11.43) | 0:12.55 [7]<br>(0:12.55) |
| Average Speed [km/h]   | 51.5                     | 66.8                     | 65.1                     | 63.0                     | 57.4                     |
| Top Speed [km/h]       | 67.2                     | 67.2                     | 65.4                     | 64.9                     | 60.8                     |
| Avg. Dist. to Rail [m] | 4.2                      | 0.4                      | 0.5                      | 2.9                      | 2.7                      |
| Avg. Stride Freq. [Hz] | 2.3                      | 2.4                      | 2.4                      | 2.4                      | 2.2                      |
| Avg. Stride Length [m] | 6.3                      | 7.5                      | 7.6                      | 7.4                      | 7.1                      |