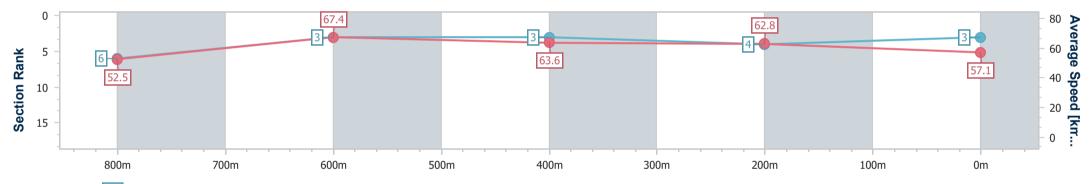

| Section                | Overall                  | 800m                     | 600m                     | 400m                     | 200m                     |
|------------------------|--------------------------|--------------------------|--------------------------|--------------------------|--------------------------|
| Section Times          | 0:59.57 [3]<br>(0:13.70) | 0:45.87 [6]<br>(0:10.55) | 0:35.32 [3]<br>(0:11.26) | 0:24.06 [3]<br>(0:11.45) | 0:12.61 [4]<br>(0:12.61) |
| Average Speed [km/h]   | 52.5                     | 67.4                     | 63.6                     | 62.8                     | 57.1                     |
| Top Speed [km/h]       | 69.3                     | 69.7                     | 65.5                     | 63.8                     | 61.6                     |
| Avg. Dist. to Rail [m] | 1.4                      | 2.3                      | 1.1                      | 0.6                      | 2.0                      |
| Avg. Stride Freq. [Hz] | 2.4                      | 2.6                      | 2.5                      | 2.5                      | 2.3                      |
| Avg. Stride Length [m] | 6.0                      | 7.1                      | 7.1                      | 7.1                      | 6.8                      |