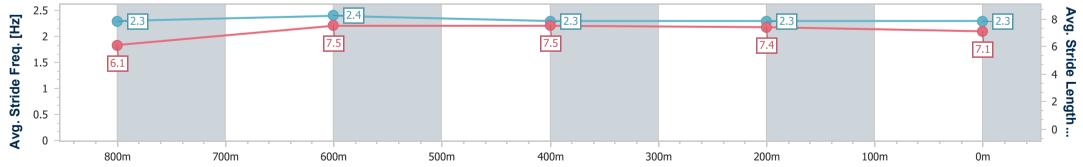

### Sunshine Coast QLD Professional

Race 2: I Love Turf QTIS Two-Year-Old Fillies Maiden Plate - 1000m

Page 14/15

TRIPLESDATA

30 July 2023 - 13:10 Track Rating: Good 4, Weather: Fine, Rail Position: +8m

data processed by

(1)

| Section                | Overall                   | 800m                      | 600m                      | 400m                      | 200m                      |  |  |  |  |
|------------------------|---------------------------|---------------------------|---------------------------|---------------------------|---------------------------|--|--|--|--|
| Section Times          | 1:01.21 [12]<br>(0:14.41) | 0:46.80 [13]<br>(0:11.14) | 0:35.66 [13]<br>(0:11.38) | 0:24.28 [13]<br>(0:11.74) | 0:12.54 [13]<br>(0:12.54) |  |  |  |  |
| Average Speed [km/h]   | 50.0                      | 65.0                      | 63.2                      | 61.4                      | 57.4                      |  |  |  |  |
| Top Speed [km/h]       | 64.8                      | 65.6                      | 64.6                      | 63.0                      | 60.3                      |  |  |  |  |
| Avg. Dist. to Rail [m] | 8.8                       | 1.5                       | 0.5                       | 3.7                       | 2.5                       |  |  |  |  |
| Avg. Stride Freq. [Hz] | 2.3                       | 2.4                       | 2.3                       | 2.3                       | 2.3                       |  |  |  |  |
| Avg. Stride Length [m] | 6.1                       | 7.5                       | 7.5                       | 7.4                       | 7.1                       |  |  |  |  |