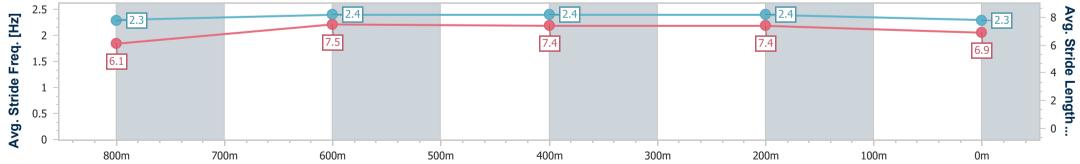

(1)

| Section                | Overall                   | 800m                      | 600m                      | 400m                      | 200m                      |  |  |  |  |
|------------------------|---------------------------|---------------------------|---------------------------|---------------------------|---------------------------|--|--|--|--|
| Section Times          | 1:00.20 [10]<br>(0:14.15) | 0:46.05 [11]<br>(0:10.96) | 0:35.09 [12]<br>(0:11.17) | 0:23.92 [11]<br>(0:11.38) | 0:12.54 [10]<br>(0:12.54) |  |  |  |  |
| Average Speed [km/h]   | 50.9                      | 66.2                      | 65.3                      | 63.3                      | 57.5                      |  |  |  |  |
| Top Speed [km/h]       | 66.9                      | 67.3                      | 66.7                      | 65.0                      | 61.4                      |  |  |  |  |
| Avg. Dist. to Rail [m] | 5.3                       | 1.8                       | 2.4                       | 2.4                       | 3.3                       |  |  |  |  |
| Avg. Stride Freq. [Hz] | 2.3                       | 2.4                       | 2.4                       | 2.4                       | 2.3                       |  |  |  |  |
| Avg. Stride Length [m] | 6.1                       | 7.5                       | 7.4                       | 7.4                       | 6.9                       |  |  |  |  |