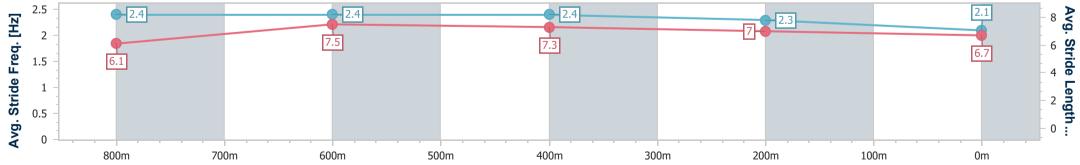

Report Created: Sun 30 July 2023 15:14 GMT+10

[] Ranking at each section and finish

-:--- No data available at this section

NA No data available

| Horse/Jockey Name              | She's So Swank |
|--------------------------------|----------------|
| Final Rank                     | 13             |
| Fastest Section Time (Section) | 0:10.91 (800m) |
| Top Speed [km/h] (Section)     | 68.2 (800m)    |
| Race State                     | Finished       |

| Section                | Overall                   | 800m                     | 600m                     | 400m                     | 200m                      |  |  |  |  |
|------------------------|---------------------------|--------------------------|--------------------------|--------------------------|---------------------------|--|--|--|--|
| Section Times          | 1:02.32 [13]<br>(0:13.65) | 0:48.67 [5]<br>(0:10.91) | 0:37.76 [7]<br>(0:11.37) | 0:26.39 [9]<br>(0:12.30) | 0:14.09 [11]<br>(0:14.09) |  |  |  |  |
| Average Speed [km/h]   | 52.7                      | 66.7                     | 64.1                     | 58.6                     | 51.1                      |  |  |  |  |
| Top Speed [km/h]       | 67.3                      | 68.2                     | 65.3                     | 62.1                     | 55.5                      |  |  |  |  |
| Avg. Dist. to Rail [m] | 5.3                       | 2.9                      | 1.7                      | 2.4                      | 0.9                       |  |  |  |  |
| Avg. Stride Freq. [Hz] | 2.4                       | 2.4                      | 2.4                      | 2.3                      | 2.1                       |  |  |  |  |
| Avg. Stride Length [m] | 6.1                       | 7.5                      | 7.3                      | 7.0                      | 6.7                       |  |  |  |  |