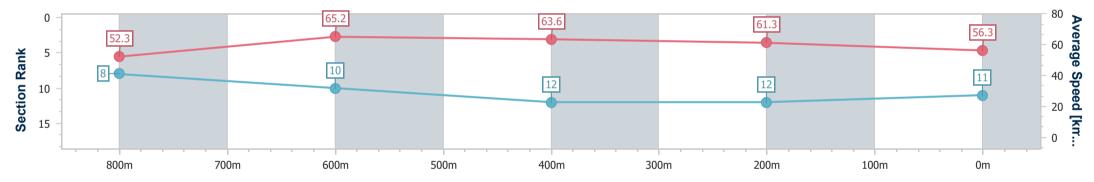

Report Created: Sun 30 July 2023 15:14 GMT+10

[] Ranking at each section and finish

-:--- No data available at this section

NA No data available

| Horse/Jockey Name              | Zou Zou Zoeia  |
|--------------------------------|----------------|
| Final Rank                     | 11             |
| Fastest Section Time (Section) | 0:11.20 (800m) |
| Top Speed [km/h] (Section)     | 66.0 (Overall) |
| Race State                     | Finished       |
|                                |                |

Race 2: I Love Turf QTIS Two-Year-Old Fillies Maiden Plate - 1000m

Page 13/15

TRIPLESDATA

30 July 2023 - 13:10 Track Rating: Good 4, Weather: Fine, Rail Position: +8m

data processed by

| Section         |          | Overall                   | 800m                     | 600m                      | 400m                      | 200m                      |
|-----------------|----------|---------------------------|--------------------------|---------------------------|---------------------------|---------------------------|
| Section Tir     | nes      | 1:01.07 [11]<br>(0:13.78) | 0:47.29 [8]<br>(0:11.20) | 0:36.09 [10]<br>(0:11.55) | 0:24.54 [12]<br>(0:11.76) | 0:12.78 [12]<br>(0:12.78) |
| Average Speed   | l [km/h] | 52.3                      | 65.2                     | 63.6                      | 61.3                      | 56.3                      |
| Top Speed [I    | km/h]    | 66.0                      | 65.9                     | 64.5                      | 63.0                      | 59.7                      |
| Avg. Dist. to R | tail [m] | 8.6                       | 3.6                      | 3.5                       | 2.5                       | 1.3                       |
| Avg. Stride Fre | əq. [Hz] | 2.5                       | 2.6                      | 2.6                       | 2.5                       | 2.4                       |
| Avg. Stride Ler | ngth [m] | 5.8                       | 6.9                      | 6.8                       | 6.9                       | 6.5                       |