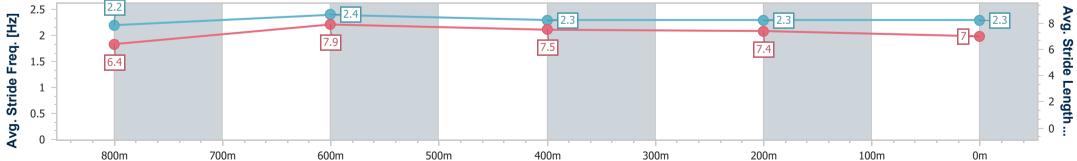

### Sunshine Coast QLD Professional

Race 2: I Love Turf QTIS Two-Year-Old Fillies Maiden Plate -1000m

30 July 2023 - 13:10 Track Rating: Good 4, Weather: Fine, Rail Position: +8m

| Section                | Overall                  | 800m                      | 600m                     | 400m                     | 200m                     |
|------------------------|--------------------------|---------------------------|--------------------------|--------------------------|--------------------------|
| Section Times          | 0:59.99 [9]<br>(0:14.01) | 0:45.98 [10]<br>(0:10.57) | 0:35.41 [8]<br>(0:11.21) | 0:24.20 [7]<br>(0:11.57) | 0:12.63 [8]<br>(0:12.63) |
| Average Speed [km/h]   | 51.4                     | 68.2                      | 64.0                     | 62.3                     | 57.0                     |
| Top Speed [km/h]       | 67.1                     | 69.1                      | 67.7                     | 63.4                     | 60.8                     |
| Avg. Dist. to Rail [m] | 4.2                      | 0.5                       | 0.4                      | 0.2                      | 0.3                      |
| Avg. Stride Freq. [Hz] | 2.2                      | 2.4                       | 2.3                      | 2.3                      | 2.3                      |
| Avg. Stride Length [m] | 6.4                      | 7.9                       | 7.5                      | 7.4                      | 7.0                      |