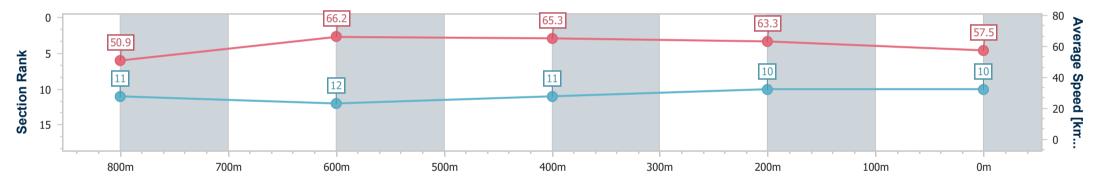

(1)

| Section                | Overall                   | 800m                      | 600m                      | 400m                      | 200m                      |  |  |  |  |
|------------------------|---------------------------|---------------------------|---------------------------|---------------------------|---------------------------|--|--|--|--|
| Section Times          | 1:00.20 [10]<br>(0:14.15) | 0:46.05 [11]<br>(0:10.96) | 0:35.09 [12]<br>(0:11.17) | 0:23.92 [11]<br>(0:11.38) | 0:12.54 [10]<br>(0:12.54) |  |  |  |  |
| Average Speed [km/h]   | 50.9                      | 66.2                      | 65.3                      | 63.3                      | 57.5                      |  |  |  |  |
| Top Speed [km/h]       | 66.9                      | 67.3                      | 66.7                      | 65.0                      | 61.4                      |  |  |  |  |
| Avg. Dist. to Rail [m] | 5.3                       | 1.8                       | 2.4                       | 2.4                       | 3.3                       |  |  |  |  |
| Avg. Stride Freq. [Hz] | 2.3                       | 2.4                       | 2.4                       | 2.4                       | 2.3                       |  |  |  |  |
| Avg. Stride Length [m] | 6.1                       | 7.5                       | 7.4                       | 7.4                       | 6.9                       |  |  |  |  |