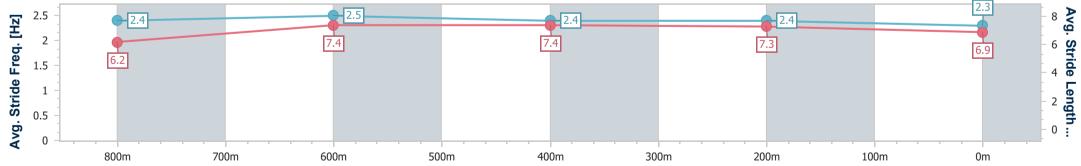

Report Created: Sun 30 July 2023 15:14 GMT+10

Ranking at each section and finish []

No data available at this section -0----

No data available NA

| 1 |  |
|---|--|
|   |  |

E

Т

| Horse/Jockey Name              | She'sgotaccess |
|--------------------------------|----------------|
| Final Rank                     | 6              |
| Fastest Section Time (Section) | 0:10.77 (800m) |
| Top Speed [km/h] (Section)     | 69.7 (800m)    |
| Race State                     | Finished       |
|                                |                |

# Sunshine Coast QLD Professional

Race 2: I Love Turf QTIS Two-Year-Old Fillies Maiden Plate -1000m 30 July 2023 - 13:10

Track Rating: Good 4, Weather: Fine, Rail Position: +8m

| Section                | Overall                  | 800m                     | 600m                     | 400m                     | 200m                     |  |  |  |  |
|------------------------|--------------------------|--------------------------|--------------------------|--------------------------|--------------------------|--|--|--|--|
| Section Times          | 0:59.72 [6]<br>(0:13.49) | 0:46.23 [4]<br>(0:10.77) | 0:35.46 [4]<br>(0:11.27) | 0:24.19 [4]<br>(0:11.53) | 0:12.66 [5]<br>(0:12.66) |  |  |  |  |
| Average Speed [km/h]   | 53.4                     | 67.3                     | 64.2                     | 62.5                     | 56.8                     |  |  |  |  |
| Top Speed [km/h]       | 69.5                     | 69.7                     | 65.0                     | 64.1                     | 61.1                     |  |  |  |  |
| Avg. Dist. to Rail [m] | 9.2                      | 1.8                      | 0.9                      | 2.5                      | 3.2                      |  |  |  |  |
| Avg. Stride Freq. [Hz] | 2.4                      | 2.5                      | 2.4                      | 2.4                      | 2.3                      |  |  |  |  |
| Avg. Stride Length [m] | 6.2                      | 7.4                      | 7.4                      | 7.3                      | 6.9                      |  |  |  |  |