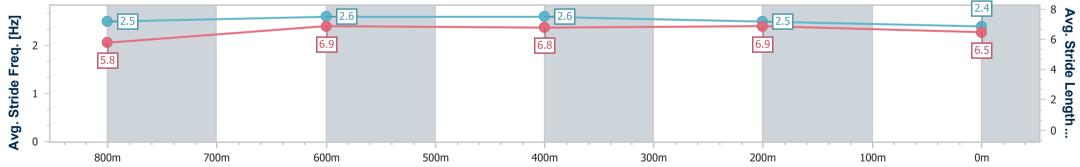

Report Created: Sun 30 July 2023 15:14 GMT+10

[] Ranking at each section and finish

-:--- No data available at this section

NA No data available

| Horse/Jockey Name              | Zou Zou Zoeia  |
|--------------------------------|----------------|
| Final Rank                     | 11             |
| Fastest Section Time (Section) | 0:11.20 (800m) |
| Top Speed [km/h] (Section)     | 66.0 (Overall) |
| Race State                     | Finished       |
|                                |                |

Race 2: I Love Turf QTIS Two-Year-Old Fillies Maiden Plate - 1000m

Page 13/15

TRIPLESDATA

30 July 2023 - 13:10 Track Rating: Good 4, Weather: Fine, Rail Position: +8m

data processed by

| Section         |          | Overall                   | 800m                     | 600m                      | 400m                      | 200m                      |
|-----------------|----------|---------------------------|--------------------------|---------------------------|---------------------------|---------------------------|
| Section Tir     | nes      | 1:01.07 [11]<br>(0:13.78) | 0:47.29 [8]<br>(0:11.20) | 0:36.09 [10]<br>(0:11.55) | 0:24.54 [12]<br>(0:11.76) | 0:12.78 [12]<br>(0:12.78) |
| Average Speed   | l [km/h] | 52.3                      | 65.2                     | 63.6                      | 61.3                      | 56.3                      |
| Top Speed [I    | km/h]    | 66.0                      | 65.9                     | 64.5                      | 63.0                      | 59.7                      |
| Avg. Dist. to R | tail [m] | 8.6                       | 3.6                      | 3.5                       | 2.5                       | 1.3                       |
| Avg. Stride Fre | əq. [Hz] | 2.5                       | 2.6                      | 2.6                       | 2.5                       | 2.4                       |
| Avg. Stride Ler | ngth [m] | 5.8                       | 6.9                      | 6.8                       | 6.9                       | 6.5                       |