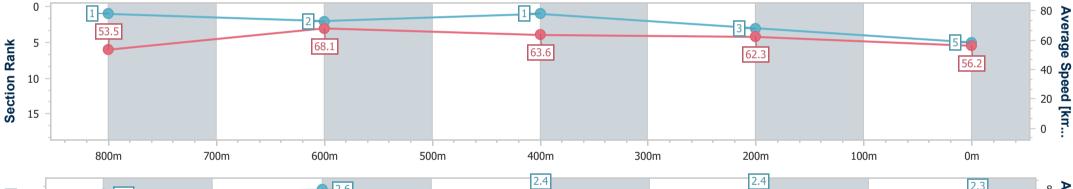

Report Created: Sun 30 July 2023 15:14 GMT+10

Ranking at each section and finish []

No data available at this section -0----

No data available NA

| Horse/Jockey Name              | Spring Bird    |
|--------------------------------|----------------|
| Final Rank                     | 5              |
| Fastest Section Time (Section) | 0:10.59 (800m) |
| Top Speed [km/h] (Section)     | 70.4 (Overall) |
| Race State                     | Finished       |

| Section                | Overall                  | 800m                     | 600m                     | 400m                     | 200m                     |
|------------------------|--------------------------|--------------------------|--------------------------|--------------------------|--------------------------|
| Section Times          | 0:59.71 [5]<br>(0:13.45) | 0:46.26 [1]<br>(0:10.59) | 0:35.67 [2]<br>(0:11.33) | 0:24.34 [1]<br>(0:11.54) | 0:12.80 [3]<br>(0:12.80) |
| Average Speed [km/h]   | 53.5                     | 68.1                     | 63.6                     | 62.3                     | 56.2                     |
| Top Speed [km/h]       | 70.4                     | 70.3                     | 65.7                     | 64.0                     | 60.6                     |
| Avg. Dist. to Rail [m] | 2.6                      | 0.8                      | 0.3                      | 0.6                      | 0.4                      |
| Avg. Stride Freq. [Hz] | 2.5                      | 2.6                      | 2.4                      | 2.4                      | 2.3                      |
| Avg. Stride Length [m] | 5.8                      | 7.3                      | 7.2                      | 7.2                      | 6.7                      |