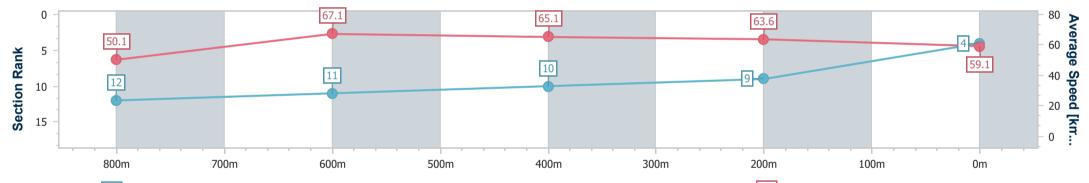

| Section                | Overall                  | 800m                      | 600m                      | 400m                      | 200m                     |  |  |  |  |
|------------------------|--------------------------|---------------------------|---------------------------|---------------------------|--------------------------|--|--|--|--|
| Section Times          | 0:59.60 [4]<br>(0:14.39) | 0:45.21 [12]<br>(0:10.68) | 0:34.53 [11]<br>(0:11.02) | 0:23.51 [10]<br>(0:11.32) | 0:12.19 [9]<br>(0:12.19) |  |  |  |  |
| Average Speed [km/h]   | 50.1                     | 67.1                      | 65.1                      | 63.6                      | 59.1                     |  |  |  |  |
| Top Speed [km/h]       | 66.8                     | 67.6                      | 67.4                      | 65.3                      | 61.1                     |  |  |  |  |
| Avg. Dist. to Rail [m] | 5.4                      | 0.9                       | 0.4                       | 1.4                       | 0.7                      |  |  |  |  |
| Avg. Stride Freq. [Hz] | 2.5                      | 2.7                       | 2.6                       | 2.5                       | 2.4                      |  |  |  |  |
| Avg. Stride Length [m] | 5.6                      | 7.0                       | 6.9                       | 7.1                       | 6.7                      |  |  |  |  |