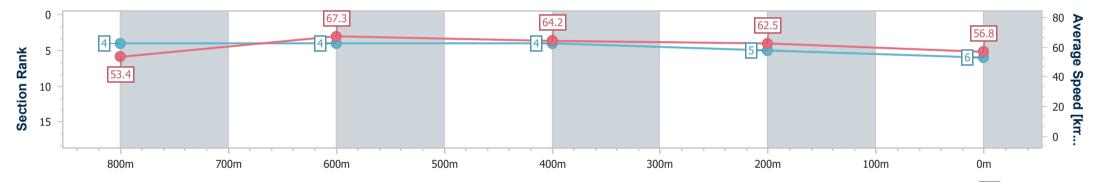

Report Created: Sun 30 July 2023 15:14 GMT+10

Ranking at each section and finish []

No data available at this section -0----

No data available NA

| 1 |  |
|---|--|
|   |  |

E

Т

| Horse/Jockey Name              | She'sgotaccess |
|--------------------------------|----------------|
| Final Rank                     | 6              |
| Fastest Section Time (Section) | 0:10.77 (800m) |
| Top Speed [km/h] (Section)     | 69.7 (800m)    |
| Race State                     | Finished       |
|                                |                |

# Sunshine Coast QLD Professional

Race 2: I Love Turf QTIS Two-Year-Old Fillies Maiden Plate -1000m 30 July 2023 - 13:10

Track Rating: Good 4, Weather: Fine, Rail Position: +8m

| Section                | Overall                  | 800m                     | 600m                     | 400m                     | 200m                     |  |  |  |  |
|------------------------|--------------------------|--------------------------|--------------------------|--------------------------|--------------------------|--|--|--|--|
| Section Times          | 0:59.72 [6]<br>(0:13.49) | 0:46.23 [4]<br>(0:10.77) | 0:35.46 [4]<br>(0:11.27) | 0:24.19 [4]<br>(0:11.53) | 0:12.66 [5]<br>(0:12.66) |  |  |  |  |
| Average Speed [km/h]   | 53.4                     | 67.3                     | 64.2                     | 62.5                     | 56.8                     |  |  |  |  |
| Top Speed [km/h]       | 69.5                     | 69.7                     | 65.0                     | 64.1                     | 61.1                     |  |  |  |  |
| Avg. Dist. to Rail [m] | 9.2                      | 1.8                      | 0.9                      | 2.5                      | 3.2                      |  |  |  |  |
| Avg. Stride Freq. [Hz] | 2.4                      | 2.5                      | 2.4                      | 2.4                      | 2.3                      |  |  |  |  |
| Avg. Stride Length [m] | 6.2                      | 7.4                      | 7.4                      | 7.3                      | 6.9                      |  |  |  |  |