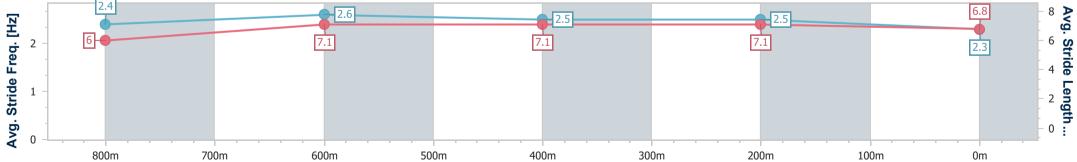

| Section                | Overall                  | 800m                     | 600m                     | 400m                     | 200m                     |
|------------------------|--------------------------|--------------------------|--------------------------|--------------------------|--------------------------|
| Section Times          | 0:59.57 [3]<br>(0:13.70) | 0:45.87 [6]<br>(0:10.55) | 0:35.32 [3]<br>(0:11.26) | 0:24.06 [3]<br>(0:11.45) | 0:12.61 [4]<br>(0:12.61) |
| Average Speed [km/h]   | 52.5                     | 67.4                     | 63.6                     | 62.8                     | 57.1                     |
| Top Speed [km/h]       | 69.3                     | 69.7                     | 65.5                     | 63.8                     | 61.6                     |
| Avg. Dist. to Rail [m] | 1.4                      | 2.3                      | 1.1                      | 0.6                      | 2.0                      |
| Avg. Stride Freq. [Hz] | 2.4                      | 2.6                      | 2.5                      | 2.5                      | 2.3                      |
| Avg. Stride Length [m] | 6.0                      | 7.1                      | 7.1                      | 7.1                      | 6.8                      |