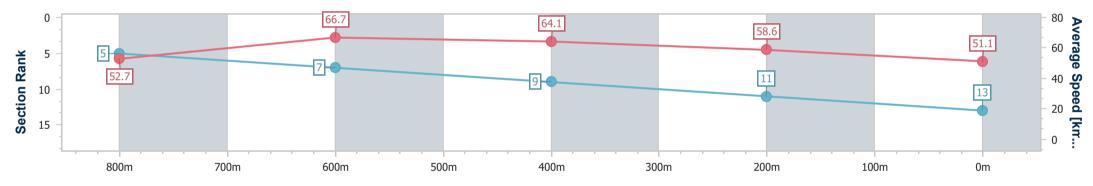

Report Created: Sun 30 July 2023 15:14 GMT+10

[] Ranking at each section and finish

-:--- No data available at this section

NA No data available

| Horse/Jockey Name              | She's So Swank |
|--------------------------------|----------------|
| Final Rank                     | 13             |
| Fastest Section Time (Section) | 0:10.91 (800m) |
| Top Speed [km/h] (Section)     | 68.2 (800m)    |
| Race State                     | Finished       |

| Section                | Overall                   | 800m                     | 600m                     | 400m                     | 200m                      |  |  |  |  |
|------------------------|---------------------------|--------------------------|--------------------------|--------------------------|---------------------------|--|--|--|--|
| Section Times          | 1:02.32 [13]<br>(0:13.65) | 0:48.67 [5]<br>(0:10.91) | 0:37.76 [7]<br>(0:11.37) | 0:26.39 [9]<br>(0:12.30) | 0:14.09 [11]<br>(0:14.09) |  |  |  |  |
| Average Speed [km/h]   | 52.7                      | 66.7                     | 64.1                     | 58.6                     | 51.1                      |  |  |  |  |
| Top Speed [km/h]       | 67.3                      | 68.2                     | 65.3                     | 62.1                     | 55.5                      |  |  |  |  |
| Avg. Dist. to Rail [m] | 5.3                       | 2.9                      | 1.7                      | 2.4                      | 0.9                       |  |  |  |  |
| Avg. Stride Freq. [Hz] | 2.4                       | 2.4                      | 2.4                      | 2.3                      | 2.1                       |  |  |  |  |
| Avg. Stride Length [m] | 6.1                       | 7.5                      | 7.3                      | 7.0                      | 6.7                       |  |  |  |  |