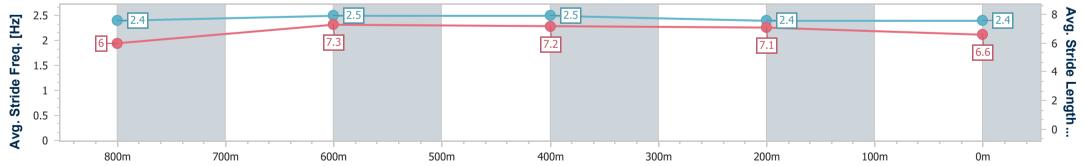

Race 2: I Love Turf QTIS Two-Year-Old Fillies Maiden Plate - 1000m

30 July 2023 - 13:10 Track Rating: Good 4, Weather: Fine, Rail Position: +8m

| Section                | Overall                  | 800m                     | 600m                     | 400m                     | 200m                     |  |  |  |  |
|------------------------|--------------------------|--------------------------|--------------------------|--------------------------|--------------------------|--|--|--|--|
| Section Times          | 0:58.42 [1]<br>(0:13.75) | 0:44.67 [7]<br>(0:10.65) | 0:34.02 [6]<br>(0:11.32) | 0:22.70 [6]<br>(0:11.06) | 0:11.64 [1]<br>(0:11.64) |  |  |  |  |
| Average Speed [km/h]   | 52.4                     | 67.4                     | 63.8                     | 65.2                     | 61.7                     |  |  |  |  |
| Top Speed [km/h]       | 68.6                     | 68.3                     | 65.0                     | 65.7                     | 65.2                     |  |  |  |  |
| Avg. Dist. to Rail [m] | 1.1                      | 0.8                      | 0.8                      | 3.2                      | 4.5                      |  |  |  |  |
| Avg. Stride Freq. [Hz] | 2.5                      | 2.5                      | 2.4                      | 2.5                      | 2.4                      |  |  |  |  |
| Avg. Stride Length [m] | 5.9                      | 7.6                      | 7.4                      | 7.3                      | 7.1                      |  |  |  |  |