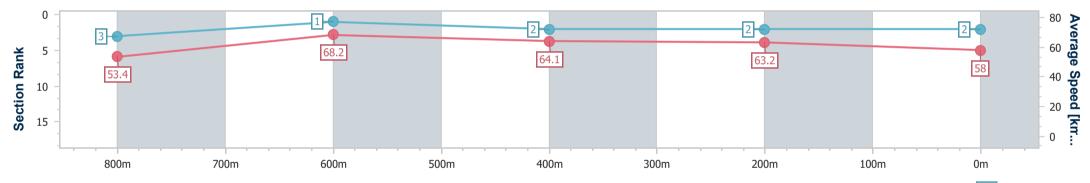

Sunshine Coast QLD Professional

Race 2: I Love Turf QTIS Two-Year-Old Fillies Maiden Plate -1000m

30 July 2023 - 13:10 Track Rating: Good 4, Weather: Fine, Rail Position: +8m

| Section                | Overall                  | 800m                     | 600m                     | 400m                     | 200m                     |  |  |  |  |
|------------------------|--------------------------|--------------------------|--------------------------|--------------------------|--------------------------|--|--|--|--|
| Section Times          | 0:59.21 [2]<br>(0:13.48) | 0:45.73 [3]<br>(0:10.55) | 0:35.18 [1]<br>(0:11.38) | 0:23.80 [2]<br>(0:11.39) | 0:12.41 [2]<br>(0:12.41) |  |  |  |  |
| Average Speed [km/h]   | 53.4                     | 68.2                     | 64.1                     | 63.2                     | 58.0                     |  |  |  |  |
| Top Speed [km/h]       | 69.7                     | 69.7                     | 65.8                     | 64.7                     | 62.0                     |  |  |  |  |
| Avg. Dist. to Rail [m] | 1.9                      | 0.6                      | 2.1                      | 1.9                      | 1.9                      |  |  |  |  |
| Avg. Stride Freq. [Hz] | 2.5                      | 2.6                      | 2.5                      | 2.5                      | 2.4                      |  |  |  |  |
| Avg. Stride Length [m] | 5.8                      | 7.2                      | 7.1                      | 7.0                      | 6.7                      |  |  |  |  |