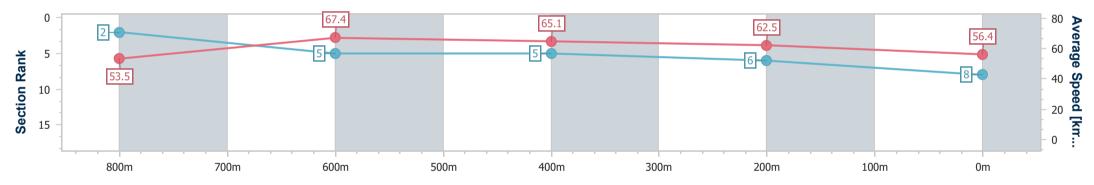

Race 2: I Love Turf QTIS Two-Year-Old Fillies Maiden Plate - 1000m

30 July 2023 - 13:10 Track Rating: Good 4, Weather: Fine, Rail Position: +8m

| Section                | Overall                  | 800m                     | 600m                     | 400m                     | 200m                     |  |  |  |  |
|------------------------|--------------------------|--------------------------|--------------------------|--------------------------|--------------------------|--|--|--|--|
| Section Times          | 0:58.42 [1]<br>(0:13.75) | 0:44.67 [7]<br>(0:10.65) | 0:34.02 [6]<br>(0:11.32) | 0:22.70 [6]<br>(0:11.06) | 0:11.64 [1]<br>(0:11.64) |  |  |  |  |
| Average Speed [km/h]   | 52.4                     | 67.4                     | 63.8                     | 65.2                     | 61.7                     |  |  |  |  |
| Top Speed [km/h]       | 68.6                     | 68.3                     | 65.0                     | 65.7                     | 65.2                     |  |  |  |  |
| Avg. Dist. to Rail [m] | 1.1                      | 0.8                      | 0.8                      | 3.2                      | 4.5                      |  |  |  |  |
| Avg. Stride Freq. [Hz] | 2.5                      | 2.5                      | 2.4                      | 2.5                      | 2.4                      |  |  |  |  |
| Avg. Stride Length [m] | 5.9                      | 7.6                      | 7.4                      | 7.3                      | 7.1                      |  |  |  |  |