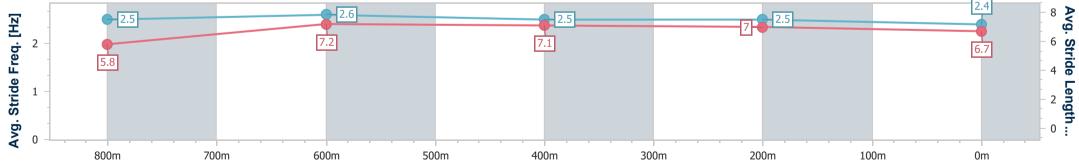

Sunshine Coast QLD Professional

Race 2: I Love Turf QTIS Two-Year-Old Fillies Maiden Plate -1000m

30 July 2023 - 13:10 Track Rating: Good 4, Weather: Fine, Rail Position: +8m

| Section                | Overall                  | 800m                     | 600m                     | 400m                     | 200m                     |  |  |  |  |
|------------------------|--------------------------|--------------------------|--------------------------|--------------------------|--------------------------|--|--|--|--|
| Section Times          | 0:59.21 [2]<br>(0:13.48) | 0:45.73 [3]<br>(0:10.55) | 0:35.18 [1]<br>(0:11.38) | 0:23.80 [2]<br>(0:11.39) | 0:12.41 [2]<br>(0:12.41) |  |  |  |  |
| Average Speed [km/h]   | 53.4                     | 68.2                     | 64.1                     | 63.2                     | 58.0                     |  |  |  |  |
| Top Speed [km/h]       | 69.7                     | 69.7                     | 65.8                     | 64.7                     | 62.0                     |  |  |  |  |
| Avg. Dist. to Rail [m] | 1.9                      | 0.6                      | 2.1                      | 1.9                      | 1.9                      |  |  |  |  |
| Avg. Stride Freq. [Hz] | 2.5                      | 2.6                      | 2.5                      | 2.5                      | 2.4                      |  |  |  |  |
| Avg. Stride Length [m] | 5.8                      | 7.2                      | 7.1                      | 7.0                      | 6.7                      |  |  |  |  |