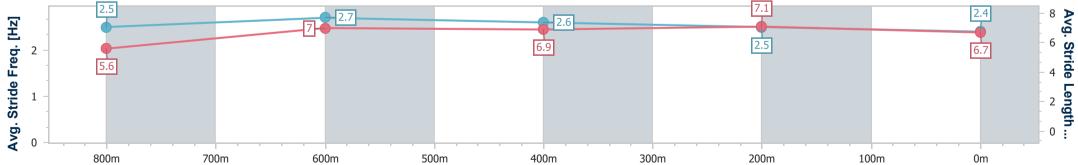

| Section                | Overall                  | 800m                      | 600m                      | 400m                      | 200m                     |  |  |  |  |
|------------------------|--------------------------|---------------------------|---------------------------|---------------------------|--------------------------|--|--|--|--|
| Section Times          | 0:59.60 [4]<br>(0:14.39) | 0:45.21 [12]<br>(0:10.68) | 0:34.53 [11]<br>(0:11.02) | 0:23.51 [10]<br>(0:11.32) | 0:12.19 [9]<br>(0:12.19) |  |  |  |  |
| Average Speed [km/h]   | 50.1                     | 67.1                      | 65.1                      | 63.6                      | 59.1                     |  |  |  |  |
| Top Speed [km/h]       | 66.8                     | 67.6                      | 67.4                      | 65.3                      | 61.1                     |  |  |  |  |
| Avg. Dist. to Rail [m] | 5.4                      | 0.9                       | 0.4                       | 1.4                       | 0.7                      |  |  |  |  |
| Avg. Stride Freq. [Hz] | 2.5                      | 2.7                       | 2.6                       | 2.5                       | 2.4                      |  |  |  |  |
| Avg. Stride Length [m] | 5.6                      | 7.0                       | 6.9                       | 7.1                       | 6.7                      |  |  |  |  |