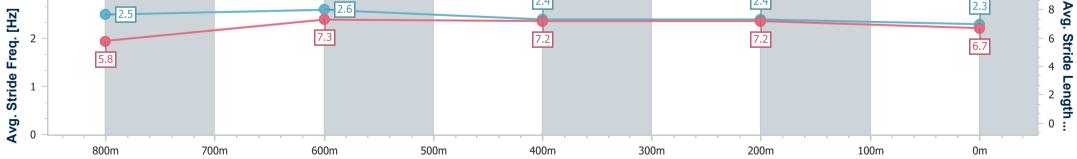

Report Created: Sun 30 July 2023 15:14 GMT+10

Ranking at each section and finish []

No data available at this section -0----

No data available NA

| Horse/Jockey Name              | Spring Bird    |
|--------------------------------|----------------|
| Final Rank                     | 5              |
| Fastest Section Time (Section) | 0:10.59 (800m) |
| Top Speed [km/h] (Section)     | 70.4 (Overall) |
| Race State                     | Finished       |

| Section                | Overall                  | 800m                     | 600m                     | 400m                     | 200m                     |
|------------------------|--------------------------|--------------------------|--------------------------|--------------------------|--------------------------|
| Section Times          | 0:59.71 [5]<br>(0:13.45) | 0:46.26 [1]<br>(0:10.59) | 0:35.67 [2]<br>(0:11.33) | 0:24.34 [1]<br>(0:11.54) | 0:12.80 [3]<br>(0:12.80) |
| Average Speed [km/h]   | 53.5                     | 68.1                     | 63.6                     | 62.3                     | 56.2                     |
| Top Speed [km/h]       | 70.4                     | 70.3                     | 65.7                     | 64.0                     | 60.6                     |
| Avg. Dist. to Rail [m] | 2.6                      | 0.8                      | 0.3                      | 0.6                      | 0.4                      |
| Avg. Stride Freq. [Hz] | 2.5                      | 2.6                      | 2.4                      | 2.4                      | 2.3                      |
| Avg. Stride Length [m] | 5.8                      | 7.3                      | 7.2                      | 7.2                      | 6.7                      |