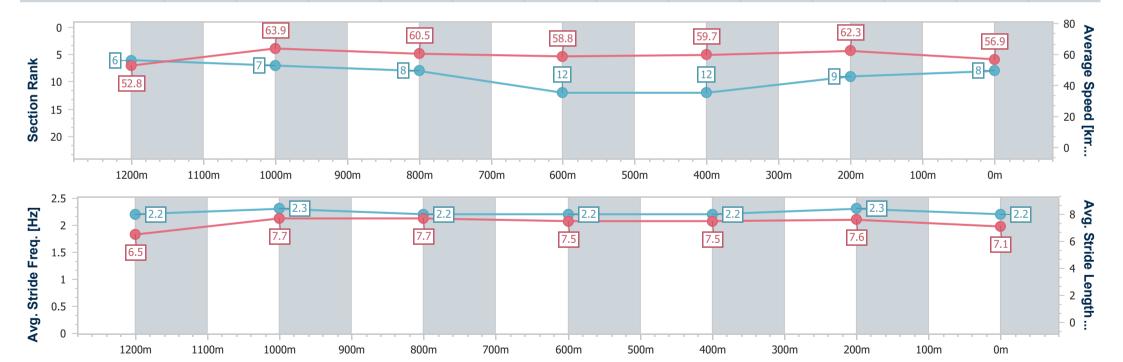

Race 6: Wimmers Premium Soft Drinks QTIS Three-Years-Old Maiden Handicap - 1400m

30 July 2023 - 15:35

Track Rating: Good 4, Weather: Fine, Rail Position: +8m

| Section                | Overall                  | 1200m                    | 1000m                    | 800m                     | 600m                      | 400m                      | 200m                     |
|------------------------|--------------------------|--------------------------|--------------------------|--------------------------|---------------------------|---------------------------|--------------------------|
| Section Times          | 1:26.06 [8]<br>(0:13.64) | 1:12.42 [6]<br>(0:11.28) | 1:01.14 [7]<br>(0:12.07) | 0:49.07 [8]<br>(0:12.57) | 0:36.50 [12]<br>(0:12.28) | 0:24.22 [12]<br>(0:11.57) | 0:12.65 [9]<br>(0:12.65) |
| Average Speed [km/h]   | 52.8                     | 63.9                     | 60.5                     | 58.8                     | 59.7                      | 62.3                      | 56.9                     |
| Top Speed [km/h]       | 67.3                     | 66.7                     | 62.3                     | 61.1                     | 61.5                      | 63.1                      | 60.9                     |
| Avg. Dist. to Rail [m] | 5.3                      | 4.6                      | 4.4                      | 4.5                      | 3.4                       | 3.7                       | 4.5                      |
| Avg. Stride Freq. [Hz] | 2.2                      | 2.3                      | 2.2                      | 2.2                      | 2.2                       | 2.3                       | 2.2                      |
| Avg. Stride Length [m] | 6.5                      | 7.7                      | 7.7                      | 7.5                      | 7.5                       | 7.6                       | 7.1                      |

#### Sunshine Coast QLD Professional

Race 6: Wimmers Premium Soft Drinks QTIS Three-Years-Old Maiden Handicap - 1400m

30 July 2023 - 15:35

Track Rating: Good 4, Weather: Fine, Rail Position: +8m

| Section                | Overall                  | 1200m                    | 1000m                    | 800m                     | 600m                     | 400m                      | 200m                      |      |      |  |  |
|------------------------|--------------------------|--------------------------|--------------------------|--------------------------|--------------------------|---------------------------|---------------------------|------|------|--|--|
| Section Times          | 1:26.14 [9]<br>(0:13.70) | 1:12.44 [7]<br>(0:11.35) | 1:01.09 [9]<br>(0:12.03) | 0:49.06 [9]<br>(0:12.36) | 0:36.70 [8]<br>(0:12.36) | 0:24.34 [11]<br>(0:11.75) | 0:12.59 [12]<br>(0:12.59) |      |      |  |  |
| Average Speed [km/h]   | 52.6                     | 63.5                     | 60.5                     | 59.3                     | 59.7                     | 61.2                      | 57.2                      |      |      |  |  |
| Top Speed [km/h]       | 64.2                     | 64.2                     | 61.6                     | 60.5                     | 61.0                     | 62.4                      | 60.3                      |      |      |  |  |
| Avg. Dist. to Rail [m] | 9.6                      | 4.7                      | 3.7                      | 3.4                      | 4.0                      | 7.3                       | 8.2                       |      |      |  |  |
| Avg. Stride Freq. [Hz] | 2.4                      | 2.4                      | 2.3                      | 2.3                      | 2.3                      | 2.3                       | 2.3                       |      |      |  |  |
| Avg. Stride Length [m] | 6.0                      | 7.4                      | 7.3                      | 7.1                      | 7.2                      | 7.3                       | 7.0                       |      |      |  |  |
|                        |                          |                          |                          |                          |                          |                           |                           |      |      |  |  |
| 0 -                    |                          | 63.5                     |                          | 60.5                     |                          | E0.2                      |                           | F0.7 | 61.2 |  |  |