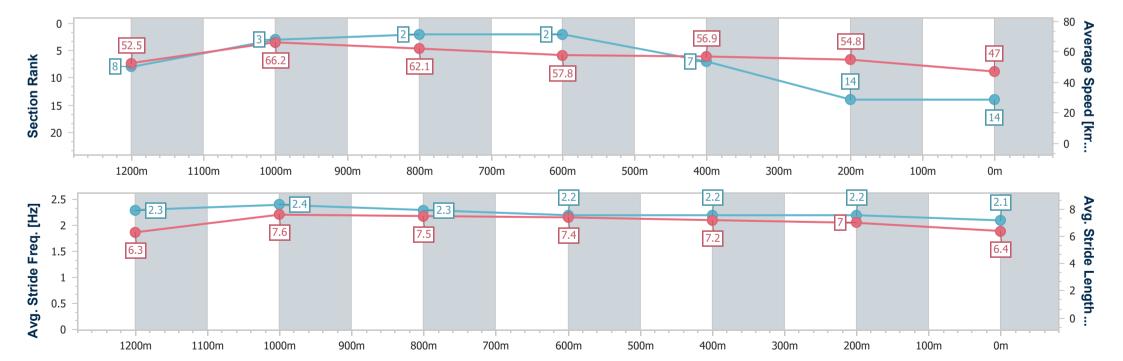

Race 6: Wimmers Premium Soft Drinks QTIS Three-Years-Old Maiden Handicap - 1400m

30 July 2023 - 15:35

Track Rating: Good 4, Weather: Fine, Rail Position: +8m

| Section                | Overall                   | 1200m                    | 1000m                    | 800m                     | 600m                     | 400m                     | 200m                      |
|------------------------|---------------------------|--------------------------|--------------------------|--------------------------|--------------------------|--------------------------|---------------------------|
| Section Times          | 1:29.98 [14]<br>(0:13.72) | 1:16.26 [8]<br>(0:10.89) | 1:05.37 [3]<br>(0:11.63) | 0:53.74 [2]<br>(0:12.44) | 0:41.30 [2]<br>(0:12.82) | 0:28.48 [7]<br>(0:13.14) | 0:15.34 [14]<br>(0:15.34) |
| Average Speed [km/h]   | 52.5                      | 66.2                     | 62.1                     | 57.8                     | 56.9                     | 54.8                     | 47.0                      |
| Top Speed [km/h]       | 66.7                      | 67.8                     | 65.4                     | 59.6                     | 58.2                     | 56.1                     | 52.7                      |
| Avg. Dist. to Rail [m] | 8.5                       | 4.9                      | 1.8                      | 0.3                      | 2.1                      | 4.5                      | 6.4                       |
| Avg. Stride Freq. [Hz] | 2.3                       | 2.4                      | 2.3                      | 2.2                      | 2.2                      | 2.2                      | 2.1                       |
| Avg. Stride Length [m] | 6.3                       | 7.6                      | 7.5                      | 7.4                      | 7.2                      | 7.0                      | 6.4                       |