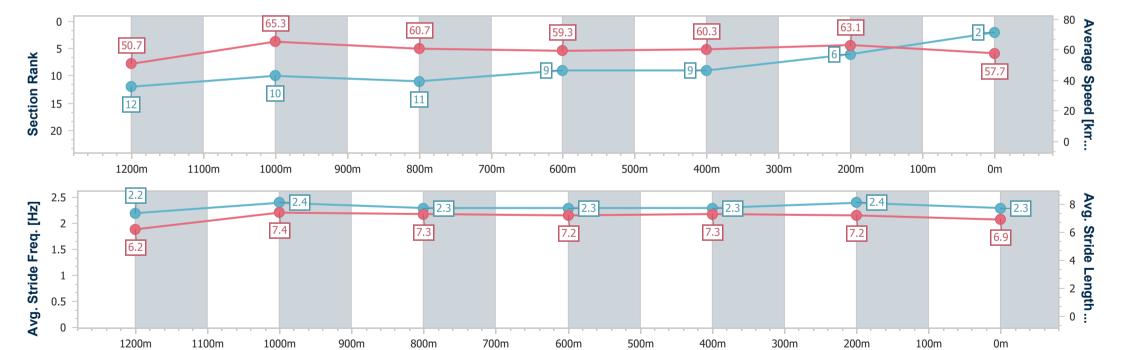

#### Sunshine Coast QLD Professional

Race 6: Wimmers Premium Soft Drinks QTIS Three-Years-Old Maiden Handicap - 1400m

30 July 2023 - 15:35

Track Rating: Good 4, Weather: Fine, Rail Position: +8m

| 0 "                    |                          | 4000                      | 4000                      | 222                       | 222                      | 400                      | 000                      |  |
|------------------------|--------------------------|---------------------------|---------------------------|---------------------------|--------------------------|--------------------------|--------------------------|--|
| Section                | Overall                  | 1200m                     | 1000m                     | 800m                      | 600m                     | 400m                     | 200m                     |  |
| Section Times          | 1:25.55 [2]<br>(0:14.21) | 1:11.34 [12]<br>(0:11.03) | 1:00.31 [10]<br>(0:11.96) | 0:48.35 [11]<br>(0:12.27) | 0:36.08 [9]<br>(0:12.19) | 0:23.89 [9]<br>(0:11.42) | 0:12.47 [6]<br>(0:12.47) |  |
| Average Speed [km/h]   | 50.7                     | 65.3                      | 60.7                      | 59.3                      | 60.3                     | 63.1                     | 57.7                     |  |
| Top Speed [km/h]       | 67.4                     | 67.4                      | 61.9                      | 59.7                      | 64.4                     | 64.4                     | 60.9                     |  |
| Avg. Dist. to Rail [m] | 10.4                     | 4.5                       | 3.2                       | 1.7                       | 3.8                      | 6.3                      | 7.5                      |  |
| Avg. Stride Freq. [Hz] | 2.2                      | 2.4                       | 2.3                       | 2.3                       | 2.3                      | 2.4                      | 2.3                      |  |
| Avg. Stride Length [m] | 6.2                      | 7.4                       | 7.3                       | 7.2                       | 7.3                      | 7.2                      | 6.9                      |  |