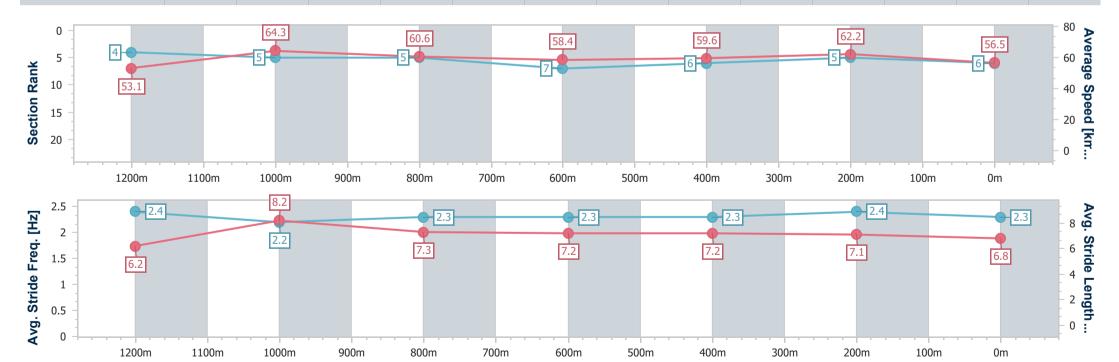

Race 6: Wimmers Premium Soft Drinks QTIS Three-Years-Old Maiden Handicap - 1400m

30 July 2023 - 15:35

Track Rating: Good 4, Weather: Fine, Rail Position: +8m

| Section                | Overall                  | 1200m                    | 1000m                    | 800m                     | 600m                     | 400m                     | 200m                     |
|------------------------|--------------------------|--------------------------|--------------------------|--------------------------|--------------------------|--------------------------|--------------------------|
| Section Times          | 1:25.79 [6]<br>(0:13.58) | 1:12.21 [4]<br>(0:11.21) | 1:01.00 [5]<br>(0:11.99) | 0:49.01 [5]<br>(0:12.50) | 0:36.51 [7]<br>(0:12.19) | 0:24.32 [6]<br>(0:11.59) | 0:12.73 [5]<br>(0:12.73) |
| Average Speed [km/h]   | 53.1                     | 64.3                     | 60.6                     | 58.4                     | 59.6                     | 62.2                     | 56.5                     |
| Top Speed [km/h]       | 66.0                     | 66.5                     | 63.9                     | 59.2                     | 61.4                     | 63.4                     | 60.4                     |
| Avg. Dist. to Rail [m] | 11.6                     | 6.4                      | 3.8                      | 2.0                      | 2.1                      | 3.5                      | 4.9                      |
| Avg. Stride Freq. [Hz] | 2.4                      | 2.2                      | 2.3                      | 2.3                      | 2.3                      | 2.4                      | 2.3                      |
| Avg. Stride Length [m] | 6.2                      | 8.2                      | 7.3                      | 7.2                      | 7.2                      | 7.1                      | 6.8                      |

Race 6: Wimmers Premium Soft Drinks QTIS Three-Years-Old Maiden Handicap - 1400m

30 July 2023 - 15:35

Track Rating: Good 4, Weather: Fine, Rail Position: +8m

| Section                | Overall                  | 1200m                    | 1000m                    | 800m                     | 600m                      | 400m                      | 200m                     |
|------------------------|--------------------------|--------------------------|--------------------------|--------------------------|---------------------------|---------------------------|--------------------------|
| Section Times          | 1:26.06 [8]<br>(0:13.64) | 1:12.42 [6]<br>(0:11.28) | 1:01.14 [7]<br>(0:12.07) | 0:49.07 [8]<br>(0:12.57) | 0:36.50 [12]<br>(0:12.28) | 0:24.22 [12]<br>(0:11.57) | 0:12.65 [9]<br>(0:12.65) |
| Average Speed [km/h]   | 52.8                     | 63.9                     | 60.5                     | 58.8                     | 59.7                      | 62.3                      | 56.9                     |
| Top Speed [km/h]       | 67.3                     | 66.7                     | 62.3                     | 61.1                     | 61.5                      | 63.1                      | 60.9                     |
| Avg. Dist. to Rail [m] | 5.3                      | 4.6                      | 4.4                      | 4.5                      | 3.4                       | 3.7                       | 4.5                      |
| Avg. Stride Freq. [Hz] | 2.2                      | 2.3                      | 2.2                      | 2.2                      | 2.2                       | 2.3                       | 2.2                      |
| Avg. Stride Length [m] | 6.5                      | 7.7                      | 7.7                      | 7.5                      | 7.5                       | 7.6                       | 7.1                      |