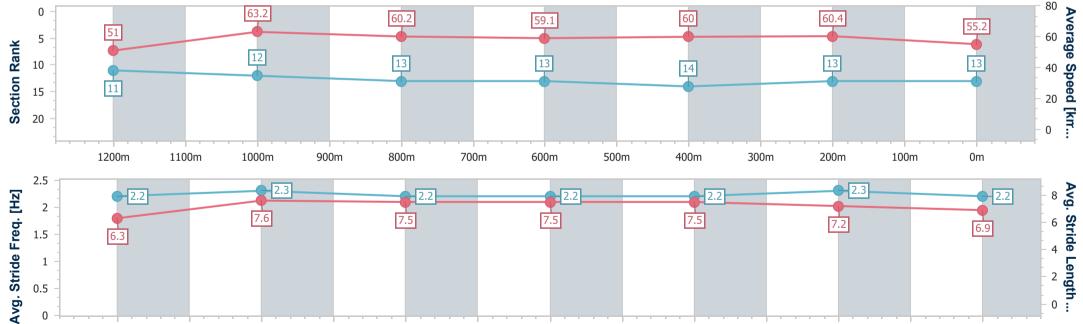

Race 6: Wimmers Premium Soft Drinks QTIS Three-Years-Old Maiden Handicap - 1400m

30 July 2023 - 15:35

Track Rating: Good 4, Weather: Fine, Rail Position: +8m

| Section                | Overall                   | 1200m                     | 1000m                     | 800m                      | 600m                      | 400m                      | 200m                      |  |  |
|------------------------|---------------------------|---------------------------|---------------------------|---------------------------|---------------------------|---------------------------|---------------------------|--|--|
| Section Times          | 1:27.03 [13]<br>(0:14.10) | 1:12.93 [11]<br>(0:11.39) | 1:01.54 [12]<br>(0:12.08) | 0:49.46 [13]<br>(0:12.32) | 0:37.14 [13]<br>(0:12.15) | 0:24.99 [14]<br>(0:11.95) | 0:13.04 [13]<br>(0:13.04) |  |  |
| Average Speed [km/h]   | 51.0                      | 63.2                      | 60.2                      | 59.1                      | 60.0                      | 60.4                      | 55.2                      |  |  |
| Top Speed [km/h]       | 65.9                      | 65.6                      | 61.6                      | 60.4                      | 61.4                      | 62.2                      | 58.2                      |  |  |
| Avg. Dist. to Rail [m] | 6.8                       | 3.4                       | 3.2                       | 1.9                       | 2.5                       | 8.2                       | 8.3                       |  |  |
| Avg. Stride Freq. [Hz] | 2.2                       | 2.3                       | 2.2                       | 2.2                       | 2.2                       | 2.3                       | 2.2                       |  |  |
| Avg. Stride Length [m] | 6.3                       | 7.6                       | 7.5                       | 7.5                       | 7.5                       | 7.2                       | 6.9                       |  |  |