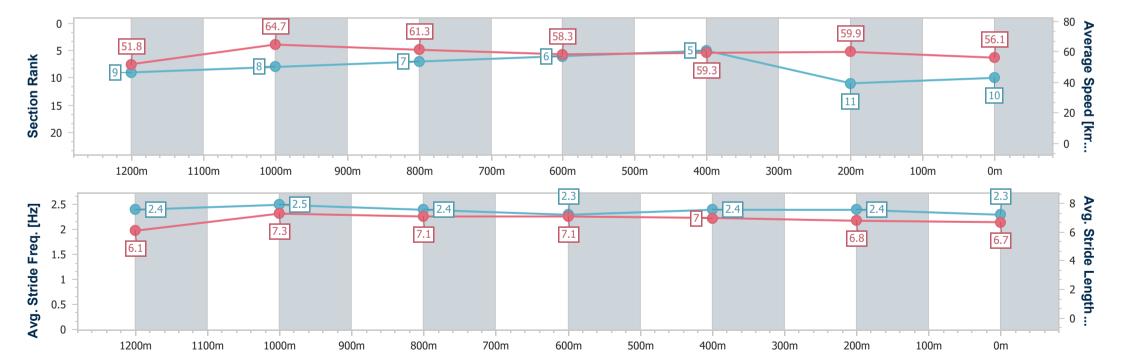

Race 6: Wimmers Premium Soft Drinks QTIS Three-Years-Old Maiden Handicap - 1400m

30 July 2023 - 15:35

Track Rating: Good 4, Weather: Fine, Rail Position: +8m

| Section                | Overall                   | 1200m                    | 1000m                    | 800m                     | 600m                     | 400m                     | 200m                      |
|------------------------|---------------------------|--------------------------|--------------------------|--------------------------|--------------------------|--------------------------|---------------------------|
| Section Times          | 1:26.28 [10]<br>(0:13.90) | 1:12.38 [9]<br>(0:11.13) | 1:01.25 [8]<br>(0:11.82) | 0:49.43 [7]<br>(0:12.41) | 0:37.02 [6]<br>(0:12.14) | 0:24.88 [5]<br>(0:12.04) | 0:12.84 [11]<br>(0:12.84) |
| Average Speed [km/h]   | 51.8                      | 64.7                     | 61.3                     | 58.3                     | 59.3                     | 59.9                     | 56.1                      |
| Top Speed [km/h]       | 67.9                      | 67.9                     | 63.5                     | 59.5                     | 60.3                     | 60.9                     | 58.6                      |
| Avg. Dist. to Rail [m] | 3.8                       | 3.0                      | 2.3                      | 0.9                      | 0.2                      | 0.8                      | 0.3                       |
| Avg. Stride Freq. [Hz] | 2.4                       | 2.5                      | 2.4                      | 2.3                      | 2.4                      | 2.4                      | 2.3                       |
| Avg. Stride Length [m] | 6.1                       | 7.3                      | 7.1                      | 7.1                      | 7.0                      | 6.8                      | 6.7                       |

Report Created: Sun 30 July 2023 16:20 GMT+10

[] Ranking at each section and finish

-:--- No data available at this section

NA No data available

Page 14/18

| Horse/Jockey Name              | Too Much Makeup |
|--------------------------------|-----------------|
| Final Rank                     | 11              |
| Fastest Section Time (Section) | 0:11.16 (1200m) |
| Top Speed [km/h] (Section)     | 66.8 (Overall)  |
| Race State                     | Finished        |