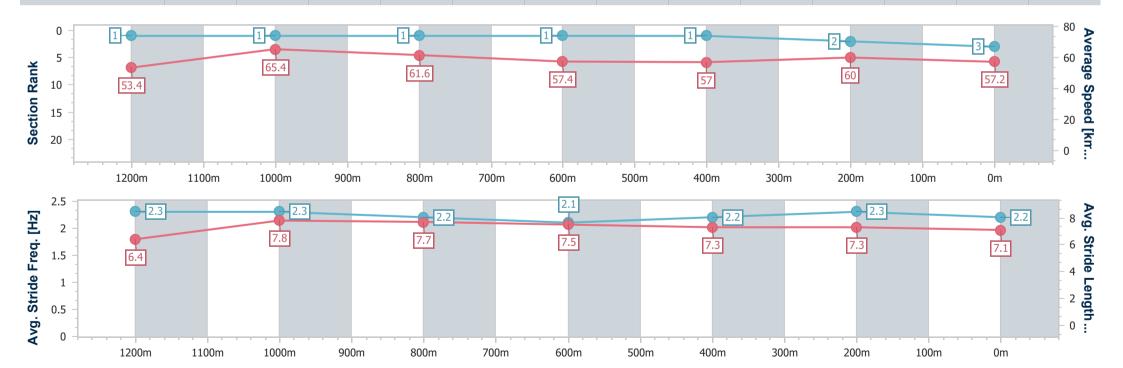

Race 6: Wimmers Premium Soft Drinks QTIS Three-Years-Old Maiden Handicap - 1400m

30 July 2023 - 15:35

Track Rating: Good 4, Weather: Fine, Rail Position: +8m

| Section                | Overall                  | 1200m                    | 1000m                    | 800m                     | 600m                     | 400m                     | 200m                     |  |
|------------------------|--------------------------|--------------------------|--------------------------|--------------------------|--------------------------|--------------------------|--------------------------|--|
| Section Times          | 1:25.56 [3]<br>(0:13.50) | 1:12.06 [1]<br>(0:11.01) | 1:01.05 [1]<br>(0:11.69) | 0:49.36 [1]<br>(0:12.33) | 0:37.03 [1]<br>(0:12.42) | 0:24.61 [1]<br>(0:11.99) | 0:12.62 [2]<br>(0:12.62) |  |
| Average Speed [km/h]   | 53.4                     | 65.4                     | 61.6                     | 57.4                     | 57.0                     | 60.0                     | 57.2                     |  |
| Top Speed [km/h]       | 67.3                     | 67.1                     | 63.3                     | 59.7                     | 59.0                     | 60.7                     | 59.9                     |  |
| Avg. Dist. to Rail [m] | 7.3                      | 2.5                      | 0.9                      | 3.1                      | 2.4                      | 0.7                      | 0.5                      |  |
| Avg. Stride Freq. [Hz] | 2.3                      | 2.3                      | 2.2                      | 2.1                      | 2.2                      | 2.3                      | 2.2                      |  |
| Avg. Stride Length [m] | 6.4                      | 7.8                      | 7.7                      | 7.5                      | 7.3                      | 7.3                      | 7.1                      |  |