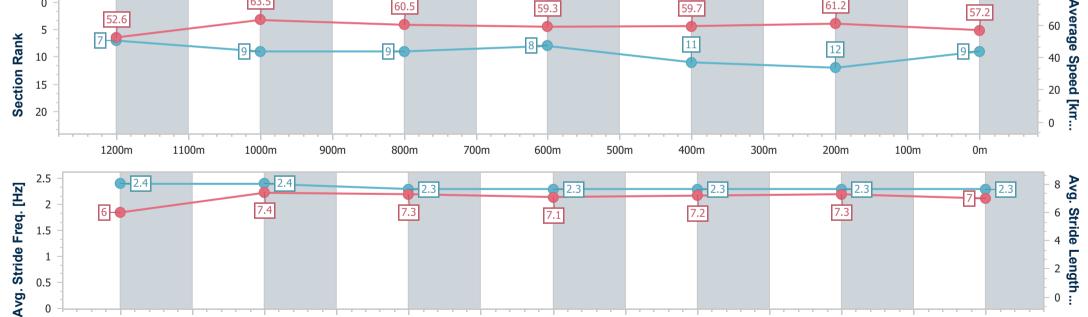

#### Sunshine Coast QLD Professional

Race 6: Wimmers Premium Soft Drinks QTIS Three-Years-Old Maiden Handicap - 1400m

30 July 2023 - 15:35

Track Rating: Good 4, Weather: Fine, Rail Position: +8m

| Section                | Overall                  | 1200m                    | 1000m                    | 800m                     | 600m                     | 400m                      | 200m                      |      |      |  |  |
|------------------------|--------------------------|--------------------------|--------------------------|--------------------------|--------------------------|---------------------------|---------------------------|------|------|--|--|
| Section Times          | 1:26.14 [9]<br>(0:13.70) | 1:12.44 [7]<br>(0:11.35) | 1:01.09 [9]<br>(0:12.03) | 0:49.06 [9]<br>(0:12.36) | 0:36.70 [8]<br>(0:12.36) | 0:24.34 [11]<br>(0:11.75) | 0:12.59 [12]<br>(0:12.59) |      |      |  |  |
| Average Speed [km/h]   | 52.6                     | 63.5                     | 60.5                     | 59.3                     | 59.7                     | 61.2                      | 57.2                      |      |      |  |  |
| Top Speed [km/h]       | 64.2                     | 64.2                     | 61.6                     | 60.5                     | 61.0                     | 62.4                      | 60.3                      |      |      |  |  |
| Avg. Dist. to Rail [m] | 9.6                      | 4.7                      | 3.7                      | 3.4                      | 4.0                      | 7.3                       | 8.2                       |      |      |  |  |
| Avg. Stride Freq. [Hz] | 2.4                      | 2.4                      | 2.3                      | 2.3                      | 2.3                      | 2.3                       | 2.3                       |      |      |  |  |
| Avg. Stride Length [m] | 6.0                      | 7.4                      | 7.3                      | 7.1                      | 7.2                      | 7.3                       | 7.0                       |      |      |  |  |
|                        |                          |                          |                          |                          |                          |                           |                           |      |      |  |  |
| 0 -                    |                          | 63.5                     |                          | 60.5                     |                          | E0.2                      |                           | F0.7 | 61.2 |  |  |

600m

500m

400m

Report Created: Sun 30 July 2023 16:20 GMT+10

1100m

1000m

900m

800m

700m

[] Ranking at each section and finish

No data available at this section -0----

1200m

NA No data available

0

0m

Page 13/18