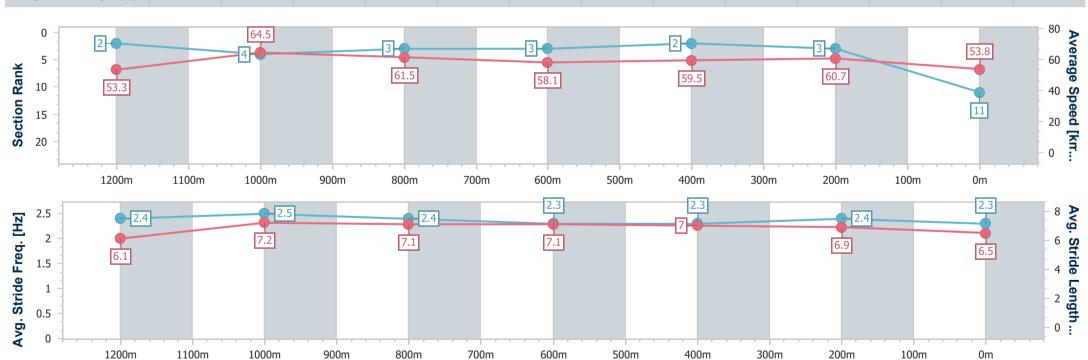

Race 6: Wimmers Premium Soft Drinks QTIS Three-Years-Old Maiden Handicap - 1400m

30 July 2023 - 15:35

Track Rating: Good 4, Weather: Fine, Rail Position: +8m

| Section                | Overall                   | 1200m                    | 1000m                    | 800m                     | 600m                     | 400m                     | 200m                     |
|------------------------|---------------------------|--------------------------|--------------------------|--------------------------|--------------------------|--------------------------|--------------------------|
| Section Times          | 1:26.36 [11]<br>(0:13.53) | 1:12.83 [2]<br>(0:11.16) | 1:01.67 [4]<br>(0:11.70) | 0:49.97 [3]<br>(0:12.45) | 0:37.52 [3]<br>(0:12.24) | 0:25.28 [2]<br>(0:11.87) | 0:13.41 [3]<br>(0:13.41) |
| Average Speed [km/h]   | 53.3                      | 64.5                     | 61.5                     | 58.1                     | 59.5                     | 60.7                     | 53.8                     |
| Top Speed [km/h]       | 66.8                      | 66.4                     | 64.2                     | 59.5                     | 61.5                     | 62.5                     | 58.2                     |
| Avg. Dist. to Rail [m] | 0.8                       | 0.2                      | 0.6                      | 0.4                      | 2.0                      | 2.2                      | 1.2                      |
| Avg. Stride Freq. [Hz] | 2.4                       | 2.5                      | 2.4                      | 2.3                      | 2.3                      | 2.4                      | 2.3                      |
| Avg. Stride Length [m] | 6.1                       | 7.2                      | 7.1                      | 7.1                      | 7.0                      | 6.9                      | 6.5                      |

Report Created: Sun 30 July 2023 16:20 GMT+10

[] Ranking at each section and finish

-:--- No data available at this section

NA No data available

Page 15/18

| Horse/Jockey Name              | Conti           |
|--------------------------------|-----------------|
| Final Rank                     | 12              |
| Fastest Section Time (Section) | 0:11.28 (1200m) |
| Top Speed [km/h] (Section)     | 66.5 (1200m)    |
| Race State                     | Finished        |