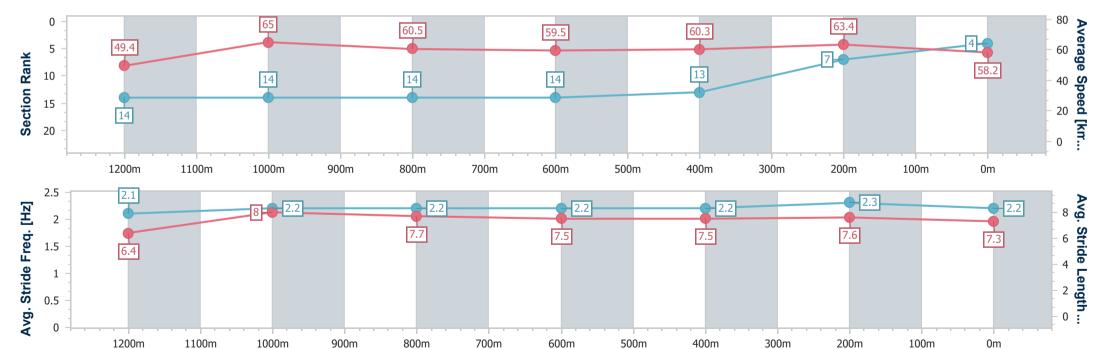

Race 6: Wimmers Premium Soft Drinks QTIS Three-Years-Old Maiden Handicap - 1400m

30 July 2023 - 15:35

Track Rating: Good 4, Weather: Fine, Rail Position: +8m

| Section                | Overall                  | 1200m                     | 1000m                     | 800m                      | 600m                      | 400m                      | 200m                     |
|------------------------|--------------------------|---------------------------|---------------------------|---------------------------|---------------------------|---------------------------|--------------------------|
| Section Times          | 1:25.66 [4]<br>(0:14.63) | 1:11.03 [14]<br>(0:11.07) | 0:59.96 [14]<br>(0:12.01) | 0:47.95 [14]<br>(0:12.22) | 0:35.73 [14]<br>(0:12.00) | 0:23.73 [13]<br>(0:11.37) | 0:12.36 [7]<br>(0:12.36) |
| Average Speed [km/h]   | 49.4                     | 65.0                      | 60.5                      | 59.5                      | 60.3                      | 63.4                      | 58.2                     |
| Top Speed [km/h]       | 65.9                     | 67.3                      | 62.3                      | 60.6                      | 64.4                      | 64.8                      | 62.0                     |
| Avg. Dist. to Rail [m] | 6.8                      | 1.2                       | 2.0                       | 2.0                       | 1.1                       | 5.1                       | 7.8                      |
| Avg. Stride Freq. [Hz] | 2.1                      | 2.2                       | 2.2                       | 2.2                       | 2.2                       | 2.3                       | 2.2                      |
| Avg. Stride Length [m] | 6.4                      | 8.0                       | 7.7                       | 7.5                       | 7.5                       | 7.6                       | 7.3                      |