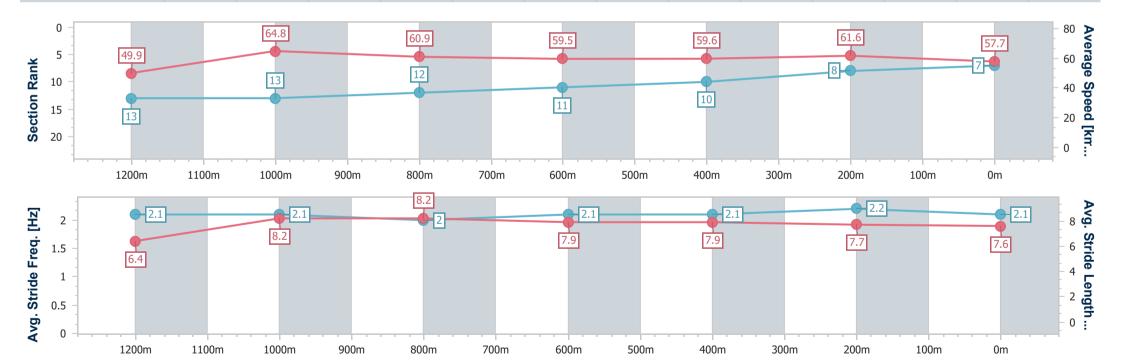

Race 6: Wimmers Premium Soft Drinks QTIS Three-Years-Old Maiden Handicap - 1400m

30 July 2023 - 15:35

Track Rating: Good 4, Weather: Fine, Rail Position: +8m

| Section                | Overall                  | 1200m                     | 1000m                     | 800m                      | 600m                      | 400m                      | 200m                     |  |
|------------------------|--------------------------|---------------------------|---------------------------|---------------------------|---------------------------|---------------------------|--------------------------|--|
| Section Times          | 1:25.91 [7]<br>(0:14.41) | 1:11.50 [13]<br>(0:11.13) | 1:00.37 [13]<br>(0:11.85) | 0:48.52 [12]<br>(0:12.12) | 0:36.40 [11]<br>(0:12.20) | 0:24.20 [10]<br>(0:11.69) | 0:12.51 [8]<br>(0:12.51) |  |
| Average Speed [km/h]   | 49.9                     | 64.8                      | 60.9                      | 59.5                      | 59.6                      | 61.6                      | 57.7                     |  |
| Top Speed [km/h]       | 69.3                     | 68.2                      | 63.7                      | 60.6                      | 61.3                      | 62.4                      | 61.4                     |  |
| Avg. Dist. to Rail [m] | 5.5                      | 2.1                       | 1.1                       | 0.6                       | 1.7                       | 2.3                       | 3.3                      |  |
| Avg. Stride Freq. [Hz] | 2.1                      | 2.1                       | 2.0                       | 2.1                       | 2.1                       | 2.2                       | 2.1                      |  |
| Avg. Stride Length [m] | 6.4                      | 8.2                       | 8.2                       | 7.9                       | 7.9                       | 7.7                       | 7.6                      |  |

Race 6: Wimmers Premium Soft Drinks QTIS Three-Years-Old Maiden Handicap - 1400m

30 July 2023 - 15:35

Track Rating: Good 4, Weather: Fine, Rail Position: +8m

| Section                | Overall                  | 1200m                    | 1000m                    | 800m                     | 600m                      | 400m                      | 200m                     |
|------------------------|--------------------------|--------------------------|--------------------------|--------------------------|---------------------------|---------------------------|--------------------------|
| Section Times          | 1:26.06 [8]<br>(0:13.64) | 1:12.42 [6]<br>(0:11.28) | 1:01.14 [7]<br>(0:12.07) | 0:49.07 [8]<br>(0:12.57) | 0:36.50 [12]<br>(0:12.28) | 0:24.22 [12]<br>(0:11.57) | 0:12.65 [9]<br>(0:12.65) |
| Average Speed [km/h]   | 52.8                     | 63.9                     | 60.5                     | 58.8                     | 59.7                      | 62.3                      | 56.9                     |
| Top Speed [km/h]       | 67.3                     | 66.7                     | 62.3                     | 61.1                     | 61.5                      | 63.1                      | 60.9                     |
| Avg. Dist. to Rail [m] | 5.3                      | 4.6                      | 4.4                      | 4.5                      | 3.4                       | 3.7                       | 4.5                      |
| Avg. Stride Freq. [Hz] | 2.2                      | 2.3                      | 2.2                      | 2.2                      | 2.2                       | 2.3                       | 2.2                      |
| Avg. Stride Length [m] | 6.5                      | 7.7                      | 7.7                      | 7.5                      | 7.5                       | 7.6                       | 7.1                      |