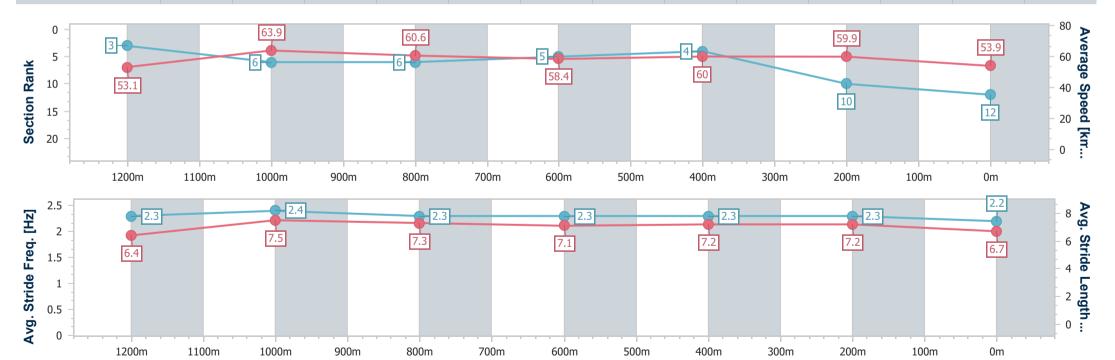

Race 6: Wimmers Premium Soft Drinks QTIS Three-Years-Old Maiden Handicap - 1400m

30 July 2023 - 15:35

Track Rating: Good 4, Weather: Fine, Rail Position: +8m

| Section                | Overall                   | 1200m                    | 1000m                    | 800m                     | 600m                     | 400m                     | 200m                      |
|------------------------|---------------------------|--------------------------|--------------------------|--------------------------|--------------------------|--------------------------|---------------------------|
| Section Times          | 1:26.78 [12]<br>(0:13.57) | 1:13.21 [3]<br>(0:11.28) | 1:01.93 [6]<br>(0:11.98) | 0:49.95 [6]<br>(0:12.42) | 0:37.53 [5]<br>(0:12.15) | 0:25.38 [4]<br>(0:12.02) | 0:13.36 [10]<br>(0:13.36) |
| Average Speed [km/h]   | 53.1                      | 63.9                     | 60.6                     | 58.4                     | 60.0                     | 59.9                     | 53.9                      |
| Top Speed [km/h]       | 66.1                      | 66.5                     | 63.2                     | 60.6                     | 61.4                     | 61.6                     | 58.0                      |
| Avg. Dist. to Rail [m] | 4.4                       | 3.3                      | 2.8                      | 1.4                      | 2.3                      | 4.0                      | 5.2                       |
| Avg. Stride Freq. [Hz] | 2.3                       | 2.4                      | 2.3                      | 2.3                      | 2.3                      | 2.3                      | 2.2                       |
| Avg. Stride Length [m] | 6.4                       | 7.5                      | 7.3                      | 7.1                      | 7.2                      | 7.2                      | 6.7                       |

Report Created: Sun 30 July 2023 16:20 GMT+10

[] Ranking at each section and finish

-:--- No data available at this section

NA No data available

Page 16/18

| Horse/Jockey Name              | Pharoah's Eye   |
|--------------------------------|-----------------|
| Final Rank                     | 13              |
| Fastest Section Time (Section) | 0:11.39 (1200m) |
| Top Speed [km/h] (Section)     | 65.9 (Overall)  |
| Race State                     | Finished        |