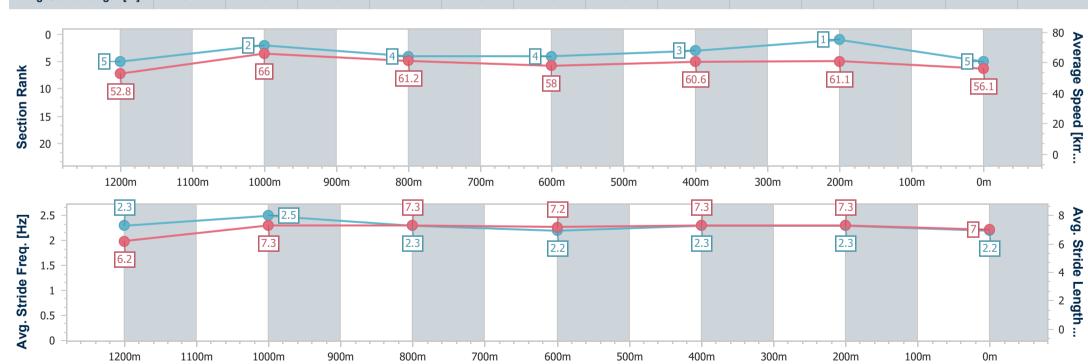

Report Created: Sun 30 July 2023 16:20 GMT+10

[] Ranking at each section and finish

-:--- No data available at this section

NA No data available

Page 8/18

| Horse/Jockey Name              | Queen Of Thoughts |
|--------------------------------|-------------------|
| Final Rank                     | 5                 |
| Fastest Section Time (Section) | 0:10.91 (1200m)   |
| Top Speed [km/h] (Section)     | 68.0 (1200m)      |
| Race State                     | Finished          |

Race 6: Wimmers Premium Soft Drinks QTIS Three-Years-Old Maiden Handicap - 1400m

30 July 2023 - 15:35

Track Rating: Good 4, Weather: Fine, Rail Position: +8m

| Section                | Overall                  | 1200m                    | 1000m                    | 800m                     | 600m                     | 400m                     | 200m                     |
|------------------------|--------------------------|--------------------------|--------------------------|--------------------------|--------------------------|--------------------------|--------------------------|
| Section Times          | 1:25.73 [5]<br>(0:13.61) | 1:12.12 [5]<br>(0:10.91) | 1:01.21 [2]<br>(0:11.89) | 0:49.32 [4]<br>(0:12.60) | 0:36.72 [4]<br>(0:12.10) | 0:24.62 [3]<br>(0:11.79) | 0:12.83 [1]<br>(0:12.83) |
| Average Speed [km/h]   | 52.8                     | 66.0                     | 61.2                     | 58.0                     | 60.6                     | 61.1                     | 56.1                     |
| Top Speed [km/h]       | 67.7                     | 68.0                     | 63.4                     | 59.4                     | 62.1                     | 62.5                     | 59.7                     |
| Avg. Dist. to Rail [m] | 5.7                      | 4.3                      | 3.2                      | 2.6                      | 3.4                      | 3.9                      | 4.2                      |
| Avg. Stride Freq. [Hz] | 2.3                      | 2.5                      | 2.3                      | 2.2                      | 2.3                      | 2.3                      | 2.2                      |
| Avg. Stride Length [m] | 6.2                      | 7.3                      | 7.3                      | 7.2                      | 7.3                      | 7.3                      | 7.0                      |

Report Created: Sun 30 July 2023 16:20 GMT+10

[] Ranking at each section and finish

-:--- No data available at this section

NA No data available

Page 9/18

| Horse/Jockey Name              | Bold Smuggler   |
|--------------------------------|-----------------|
| Final Rank                     | 6               |
| Fastest Section Time (Section) | 0:11.21 (1200m) |
| Top Speed [km/h] (Section)     | 66.5 (1200m)    |
| Race State                     | Finished        |

Race 6: Wimmers Premium Soft Drinks QTIS Three-Years-Old Maiden Handicap - 1400m

30 July 2023 - 15:35

Track Rating: Good 4, Weather: Fine, Rail Position: +8m

| Section                | Overall                  | 1200m                    | 1000m                    | 800m                     | 600m                     | 400m                     | 200m                     |
|------------------------|--------------------------|--------------------------|--------------------------|--------------------------|--------------------------|--------------------------|--------------------------|
| Section Times          | 1:25.79 [6]<br>(0:13.58) | 1:12.21 [4]<br>(0:11.21) | 1:01.00 [5]<br>(0:11.99) | 0:49.01 [5]<br>(0:12.50) | 0:36.51 [7]<br>(0:12.19) | 0:24.32 [6]<br>(0:11.59) | 0:12.73 [5]<br>(0:12.73) |
| Average Speed [km/h]   | 53.1                     | 64.3                     | 60.6                     | 58.4                     | 59.6                     | 62.2                     | 56.5                     |
| Top Speed [km/h]       | 66.0                     | 66.5                     | 63.9                     | 59.2                     | 61.4                     | 63.4                     | 60.4                     |
| Avg. Dist. to Rail [m] | 11.6                     | 6.4                      | 3.8                      | 2.0                      | 2.1                      | 3.5                      | 4.9                      |
| Avg. Stride Freq. [Hz] | 2.4                      | 2.2                      | 2.3                      | 2.3                      | 2.3                      | 2.4                      | 2.3                      |
| Avg. Stride Length [m] | 6.2                      | 8.2                      | 7.3                      | 7.2                      | 7.2                      | 7.1                      | 6.8                      |