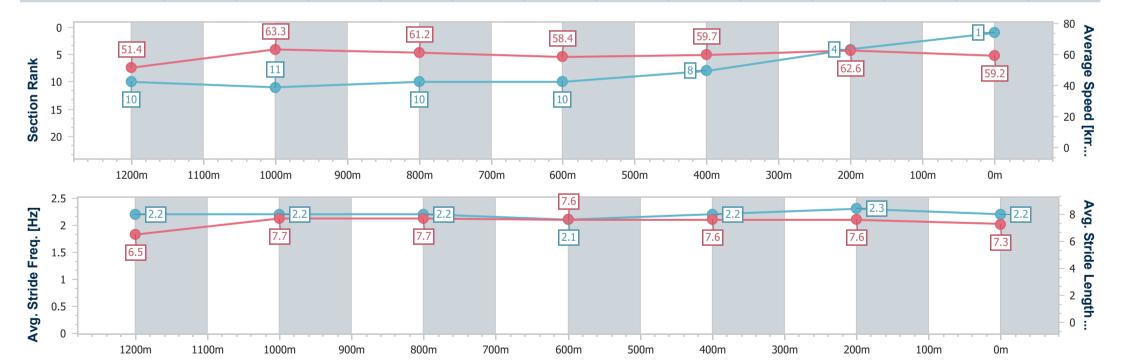

#### **Sunshine Coast QLD Professional**

Race 6: Wimmers Premium Soft Drinks QTIS Three-Years-Old Maiden Handicap - 1400m

30 July 2023 - 15:35

Track Rating: Good 4, Weather: Fine, Rail Position: +8m

| Section                | Overall                  | 1200m                     | 1000m                     | 800m                      | 600m                      | 400m                     | 200m                     |
|------------------------|--------------------------|---------------------------|---------------------------|---------------------------|---------------------------|--------------------------|--------------------------|
| Section Times          | 1:25.18 [1]<br>(0:14.02) | 1:11.16 [10]<br>(0:11.39) | 0:59.77 [11]<br>(0:11.77) | 0:48.00 [10]<br>(0:12.29) | 0:35.71 [10]<br>(0:12.04) | 0:23.67 [8]<br>(0:11.52) | 0:12.15 [4]<br>(0:12.15) |
| Average Speed [km/h]   | 51.4                     | 63.3                      | 61.2                      | 58.4                      | 59.7                      | 62.6                     | 59.2                     |
| Top Speed [km/h]       | 66.6                     | 66.4                      | 62.0                      | 60.7                      | 62.0                      | 63.7                     | 60.9                     |
| Avg. Dist. to Rail [m] | 5.6                      | 2.3                       | 1.3                       | 0.6                       | 0.5                       | 2.7                      | 4.5                      |
| Avg. Stride Freq. [Hz] | 2.2                      | 2.2                       | 2.2                       | 2.1                       | 2.2                       | 2.3                      | 2.2                      |
| Avg. Stride Length [m] | 6.5                      | 7.7                       | 7.7                       | 7.6                       | 7.6                       | 7.6                      | 7.3                      |