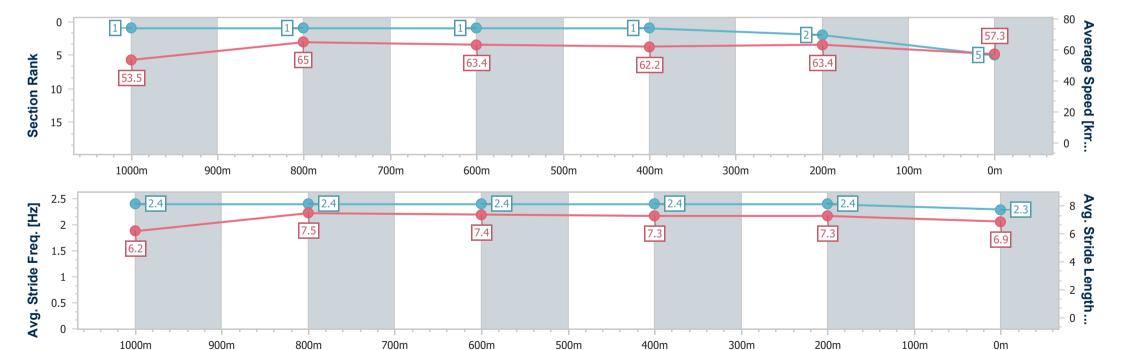

### **Sunshine Coast QLD Professional**

Race 7: Stable of Stars Racing BM68 Handicap - 1200m

30 July 2023 - 16:16

Track Rating: Good 4, Weather: Fine, Rail Position: +8m

| Section                | Overall                  | 1000m                    | 800m                     | 600m                     | 400m                     | 200m                     |
|------------------------|--------------------------|--------------------------|--------------------------|--------------------------|--------------------------|--------------------------|
| Section Times          | 1:11.67 [5]<br>(0:13.46) | 0:58.21 [1]<br>(0:11.12) | 0:47.09 [1]<br>(0:11.51) | 0:35.58 [1]<br>(0:11.66) | 0:23.92 [1]<br>(0:11.35) | 0:12.57 [2]<br>(0:12.57) |
| Average Speed [km/h]   | 53.5                     | 65.0                     | 63.4                     | 62.2                     | 63.4                     | 57.3                     |
| Top Speed [km/h]       | 66.4                     | 67.3                     | 65.4                     | 63.6                     | 64.5                     | 61.4                     |
| Avg. Dist. to Rail [m] | 5.7                      | 2.0                      | 2.0                      | 1.4                      | 0.4                      | 0.2                      |
| Avg. Stride Freq. [Hz] | 2.4                      | 2.4                      | 2.4                      | 2.4                      | 2.4                      | 2.3                      |
| Avg. Stride Length [m] | 6.2                      | 7.5                      | 7.4                      | 7.3                      | 7.3                      | 6.9                      |