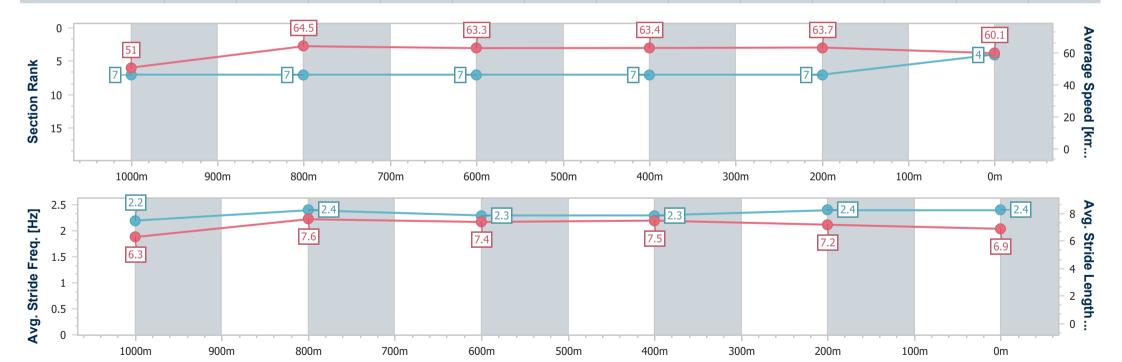

Race 7: Stable of Stars Racing BM68 Handicap - 1200m

30 July 2023 - 16:16

Track Rating: Good 4, Weather: Fine, Rail Position: +8m

| Section                | Overall                  | 1000m                    | 800m                     | 600m                     | 400m                     | 200m                     |
|------------------------|--------------------------|--------------------------|--------------------------|--------------------------|--------------------------|--------------------------|
| Section Times          | 1:11.65 [4]<br>(0:14.12) | 0:57.53 [7]<br>(0:11.25) | 0:46.28 [7]<br>(0:11.56) | 0:34.72 [7]<br>(0:11.43) | 0:23.29 [7]<br>(0:11.30) | 0:11.99 [7]<br>(0:11.99) |
| Average Speed [km/h]   | 51.0                     | 64.5                     | 63.3                     | 63.4                     | 63.7                     | 60.1                     |
| Top Speed [km/h]       | 64.0                     | 65.5                     | 64.9                     | 64.4                     | 64.7                     | 63.9                     |
| Avg. Dist. to Rail [m] | 6.1                      | 1.8                      | 2.9                      | 1.1                      | 5.4                      | 6.4                      |
| Avg. Stride Freq. [Hz] | 2.2                      | 2.4                      | 2.3                      | 2.3                      | 2.4                      | 2.4                      |
| Avg. Stride Length [m] | 6.3                      | 7.6                      | 7.4                      | 7.5                      | 7.2                      | 6.9                      |