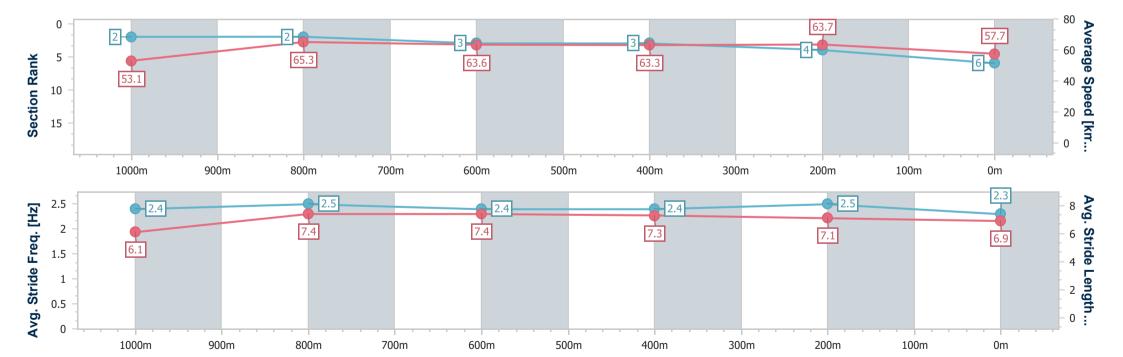

### **Sunshine Coast QLD Professional**

Race 7: Stable of Stars Racing BM68 Handicap - 1200m

30 July 2023 - 16:16

Track Rating: Good 4, Weather: Fine, Rail Position: +8m

|                        |                          | 4000                     |                          |                          | 400                      |                          |
|------------------------|--------------------------|--------------------------|--------------------------|--------------------------|--------------------------|--------------------------|
| Section                | Overall                  | 1000m                    | 800m                     | 600m                     | 400m                     | 200m                     |
| Section Times          | 1:11.76 [6]<br>(0:13.60) | 0:58.16 [2]<br>(0:11.15) | 0:47.01 [2]<br>(0:11.65) | 0:35.36 [3]<br>(0:11.56) | 0:23.80 [3]<br>(0:11.31) | 0:12.49 [4]<br>(0:12.49) |
| Average Speed [km/h]   | 53.1                     | 65.3                     | 63.6                     | 63.3                     | 63.7                     | 57.7                     |
| Top Speed [km/h]       | 65.1                     | 66.3                     | 64.6                     | 64.9                     | 65.0                     | 61.1                     |
| Avg. Dist. to Rail [m] | 7.4                      | 4.6                      | 5.0                      | 2.7                      | 3.8                      | 3.9                      |
| Avg. Stride Freq. [Hz] | 2.4                      | 2.5                      | 2.4                      | 2.4                      | 2.5                      | 2.3                      |
| Avg. Stride Length [m] | 6.1                      | 7.4                      | 7.4                      | 7.3                      | 7.1                      | 6.9                      |