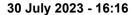

Race 7: Stable of Stars Racing BM68 Handicap - 1200m

30 July 2023 - 16:16

Track Rating: Good 4, Weather: Fine, Rail Position: +8m

| Section                | Overall                  | 1000m                    | 800m                     | 600m                     | 400m                     | 200m                     |  |  |  |
|------------------------|--------------------------|--------------------------|--------------------------|--------------------------|--------------------------|--------------------------|--|--|--|
| Section Times          | 1:10.94 [1]<br>(0:14.05) | 0:56.89 [6]<br>(0:11.20) | 0:45.69 [6]<br>(0:11.48) | 0:34.21 [6]<br>(0:11.37) | 0:22.84 [5]<br>(0:11.05) | 0:11.79 [3]<br>(0:11.79) |  |  |  |
| Average Speed [km/h]   | 51.2                     | 64.7                     | 63.3                     | 63.6                     | 65.1                     | 61.1                     |  |  |  |
| Top Speed [km/h]       | 64.5                     | 65.5                     | 64.9                     | 64.4                     | 66.8                     | 64.0                     |  |  |  |
| Avg. Dist. to Rail [m] | 1.5                      | 1.4                      | 1.7                      | 0.6                      | 3.7                      | 3.1                      |  |  |  |
| Avg. Stride Freq. [Hz] | 2.2                      | 2.4                      | 2.4                      | 2.4                      | 2.4                      | 2.3                      |  |  |  |
| Avg. Stride Length [m] | 6.4                      | 7.4                      | 7.4                      | 7.4                      | 7.4                      | 7.3                      |  |  |  |