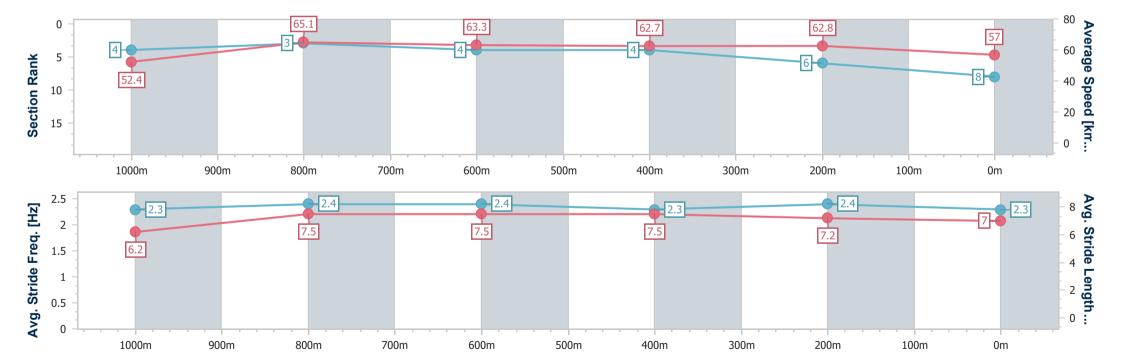

Race 7: Stable of Stars Racing BM68 Handicap - 1200m

30 July 2023 - 16:16

Track Rating: Good 4, Weather: Fine, Rail Position: +8m

| Section                | Overall                  | 1000m                    | 800m                     | 600m                     | 400m                     | 200m                     |
|------------------------|--------------------------|--------------------------|--------------------------|--------------------------|--------------------------|--------------------------|
| Section Times          | 1:12.13 [8]<br>(0:13.76) | 0:58.37 [4]<br>(0:11.15) | 0:47.22 [3]<br>(0:11.52) | 0:35.70 [4]<br>(0:11.60) | 0:24.10 [4]<br>(0:11.47) | 0:12.63 [6]<br>(0:12.63) |
| Average Speed [km/h]   | 52.4                     | 65.1                     | 63.3                     | 62.7                     | 62.8                     | 57.0                     |
| Top Speed [km/h]       | 66.4                     | 66.2                     | 64.1                     | 64.1                     | 64.1                     | 60.0                     |
| Avg. Dist. to Rail [m] | 7.7                      | 3.5                      | 2.2                      | 1.8                      | 3.9                      | 2.7                      |
| Avg. Stride Freq. [Hz] | 2.3                      | 2.4                      | 2.4                      | 2.3                      | 2.4                      | 2.3                      |
|                        | 6.2                      | 7.5                      | 7.5                      | 7.5                      | 7.2                      | 7.0                      |