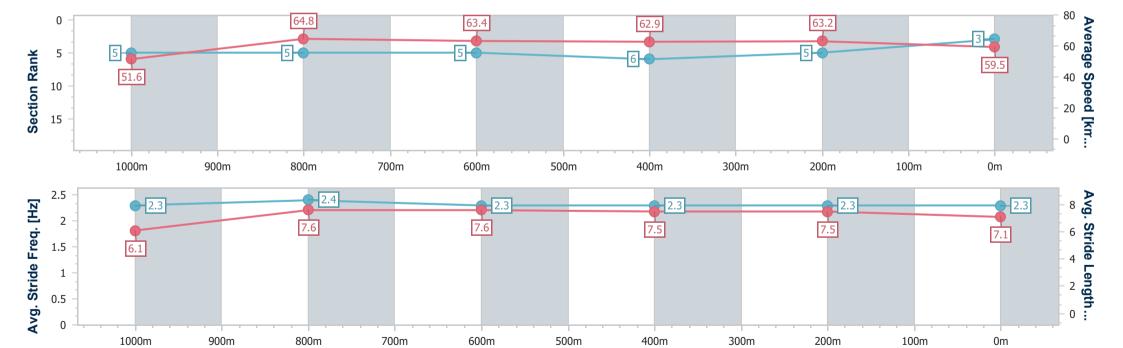

### Sunshine Coast QLD Professional

Race 7: Stable of Stars Racing BM68 Handicap - 1200m

30 July 2023 - 16:16

Track Rating: Good 4, Weather: Fine, Rail Position: +8m

| Section                | Overall                  | 1000m                    | 800m                     | 600m                     | 400m                     | 200m                     |  |  |  | 1 |
|------------------------|--------------------------|--------------------------|--------------------------|--------------------------|--------------------------|--------------------------|--|--|--|---|
| Section Times          | 1:11.60 [3]<br>(0:13.95) | 0:57.65 [5]<br>(0:11.19) | 0:46.46 [5]<br>(0:11.43) | 0:35.03 [5]<br>(0:11.54) | 0:23.49 [6]<br>(0:11.38) | 0:12.11 [5]<br>(0:12.11) |  |  |  |   |
| Average Speed [km/h]   | 51.6                     | 64.8                     | 63.4                     | 62.9                     | 63.2                     | 59.5                     |  |  |  |   |
| Top Speed [km/h]       | 64.8                     | 66.1                     | 64.3                     | 65.1                     | 65.1                     | 62.8                     |  |  |  |   |
| Avg. Dist. to Rail [m] | 3.8                      | 2.5                      | 0.9                      | 1.4                      | 5.1                      | 4.6                      |  |  |  |   |
| Avg. Stride Freq. [Hz] | 2.3                      | 2.4                      | 2.3                      | 2.3                      | 2.3                      | 2.3                      |  |  |  |   |
| Avg. Stride Length [m] | 6.1                      | 7.6                      | 7.6                      | 7.5                      | 7.5                      | 7.1                      |  |  |  |   |