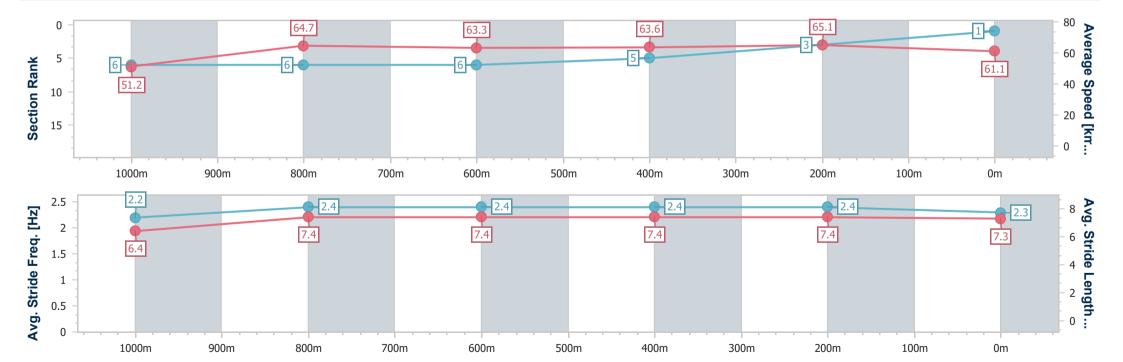

Race 7: Stable of Stars Racing BM68 Handicap - 1200m

30 July 2023 - 16:16

Track Rating: Good 4, Weather: Fine, Rail Position: +8m

| Section                | Overall                  | 1000m                    | 800m                     | 600m                     | 400m                     | 200m                     |
|------------------------|--------------------------|--------------------------|--------------------------|--------------------------|--------------------------|--------------------------|
| Section Times          | 1:11.42 [2]<br>(0:13.76) | 0:57.66 [3]<br>(0:11.16) | 0:46.50 [4]<br>(0:11.46) | 0:35.04 [2]<br>(0:11.51) | 0:23.53 [2]<br>(0:11.15) | 0:12.38 [1]<br>(0:12.38) |
| Average Speed [km/h]   | 52.3                     | 64.8                     | 63.3                     | 63.2                     | 64.5                     | 58.2                     |
| Top Speed [km/h]       | 64.9                     | 65.5                     | 65.0                     | 65.2                     | 65.5                     | 61.7                     |
| Avg. Dist. to Rail [m] | 2.3                      | 1.5                      | 1.2                      | 1.6                      | 1.3                      | 2.0                      |
| Avg. Stride Freq. [Hz] | 2.3                      | 2.4                      | 2.3                      | 2.3                      | 2.5                      | 2.4                      |
| Avg. Stride Length [m] | 6.3                      | 7.6                      | 7.5                      | 7.5                      | 7.3                      | 6.9                      |