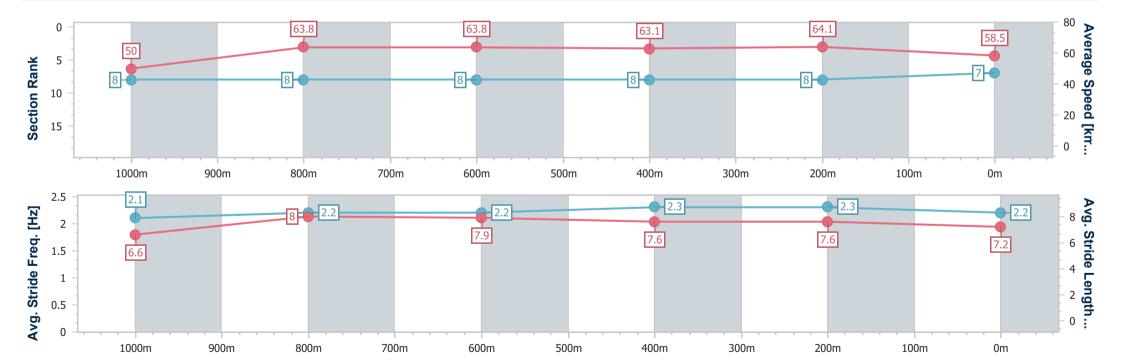

Race 7: Stable of Stars Racing BM68 Handicap - 1200m

30 July 2023 - 16:16

Track Rating: Good 4, Weather: Fine, Rail Position: +8m

|   | Section                | Overall                  | 1000m                    | 800m                     | 600m                     | 400m                     | 200m                     |
|---|------------------------|--------------------------|--------------------------|--------------------------|--------------------------|--------------------------|--------------------------|
|   | Section Times          | 1:12.10 [7]<br>(0:14.42) | 0:57.68 [8]<br>(0:11.36) | 0:46.32 [8]<br>(0:11.37) | 0:34.95 [8]<br>(0:11.40) | 0:23.55 [8]<br>(0:11.25) | 0:12.30 [8]<br>(0:12.30) |
|   | Average Speed [km/h]   | 50.0                     | 63.8                     | 63.8                     | 63.1                     | 64.1                     | 58.5                     |
| Т | Top Speed [km/h]       | 63.2                     | 65.4                     | 65.2                     | 64.9                     | 65.8                     | 62.6                     |
|   | Avg. Dist. to Rail [m] | 6.0                      | 2.7                      | 1.3                      | 0.4                      | 0.6                      | 1.0                      |
|   | Avg. Stride Freq. [Hz] | 2.1                      | 2.2                      | 2.2                      | 2.3                      | 2.3                      | 2.2                      |
|   | Avg. Stride Length [m] | 6.6                      | 8.0                      | 7.9                      | 7.6                      | 7.6                      | 7.2                      |