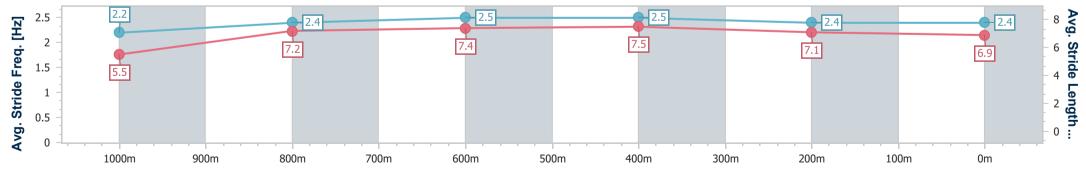

05 August 2023 - 16:39 Track Rating: Synthetic , Weather: Fine, Rail Position: True

| Section                | Overall                  | 1000m                    | 800m                      | 600m                      | 400m                     | 200m                     |  |  |  |  |
|------------------------|--------------------------|--------------------------|---------------------------|---------------------------|--------------------------|--------------------------|--|--|--|--|
| Section Times          | 1:02.01 [8]<br>(0:05.21) | 0:56.80 [7]<br>(0:11.44) | 0:45.36 [10]<br>(0:11.01) | 0:34.35 [10]<br>(0:10.84) | 0:23.51 [7]<br>(0:11.60) | 0:11.91 [8]<br>(0:11.91) |  |  |  |  |
| Average Speed [km/h]   | 34.7                     | 63.5                     | 67.4                      | 67.3                      | 62.8                     | 60.6                     |  |  |  |  |
| Top Speed [km/h]       | 54.3                     | 66.1                     | 69.1                      | 69.5                      | 64.6                     | 62.5                     |  |  |  |  |
| Avg. Dist. to Rail [m] | 7.6                      | 4.9                      | 5.2                       | 5.8                       | 5.9                      | 8.6                      |  |  |  |  |
| Avg. Stride Freq. [Hz] | 2.2                      | 2.4                      | 2.5                       | 2.5                       | 2.4                      | 2.4                      |  |  |  |  |
| Avg. Stride Length [m] | 5.5                      | 7.2                      | 7.4                       | 7.5                       | 7.1                      | 6.9                      |  |  |  |  |