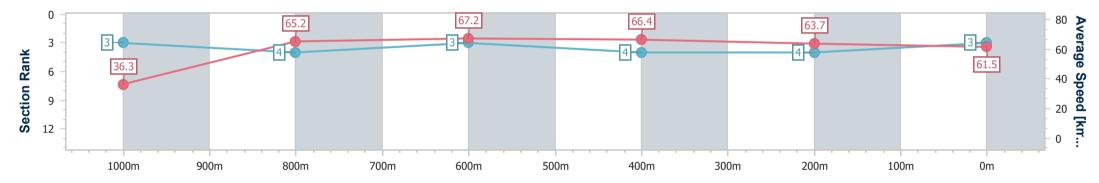

Race 7: MAGIC UNITED RATINGS BAND 0 - 55 Handicap -1050m 05 August 2023 - 16:39

Track Rating: Synthetic , Weather: Fine, Rail Position: True

| Section                | Overall                  | 1000m                    | 800m                     | 600m                     | 400m                     | 200m                     |  |  |  |  |
|------------------------|--------------------------|--------------------------|--------------------------|--------------------------|--------------------------|--------------------------|--|--|--|--|
| Section Times          | 1:01.25 [3]<br>(0:04.96) | 0:56.29 [3]<br>(0:11.11) | 0:45.18 [4]<br>(0:10.93) | 0:34.25 [3]<br>(0:11.13) | 0:23.12 [4]<br>(0:11.38) | 0:11.74 [4]<br>(0:11.74) |  |  |  |  |
| Average Speed [km/h]   | 36.3                     | 65.2                     | 67.2                     | 66.4                     | 63.7                     | 61.5                     |  |  |  |  |
| Top Speed [km/h]       | 55.6                     | 69.3                     | 69.4                     | 67.8                     | 64.6                     | 63.2                     |  |  |  |  |
| Avg. Dist. to Rail [m] | 5.5                      | 2.7                      | 4.1                      | 5.2                      | 4.4                      | 6.7                      |  |  |  |  |
| Avg. Stride Freq. [Hz] | 2.1                      | 2.4                      | 2.4                      | 2.3                      | 2.3                      | 2.3                      |  |  |  |  |
| Avg. Stride Length [m] | 6.1                      | 7.5                      | 7.7                      | 7.8                      | 7.6                      | 7.3                      |  |  |  |  |