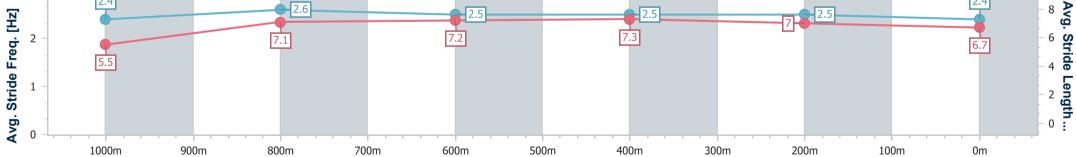

| Section                | Overall                  | 1000m                    | 800m                     | 600m                     | 400m                     | 200m                     |  |  |  |  |
|------------------------|--------------------------|--------------------------|--------------------------|--------------------------|--------------------------|--------------------------|--|--|--|--|
| Section Times          | 1:00.47 [1]<br>(0:04.76) | 0:55.71 [1]<br>(0:10.97) | 0:44.74 [1]<br>(0:11.23) | 0:33.51 [1]<br>(0:10.90) | 0:22.61 [1]<br>(0:11.05) | 0:11.56 [1]<br>(0:11.56) |  |  |  |  |
| Average Speed [km/h]   | 37.8                     | 65.8                     | 64.8                     | 66.1                     | 64.9                     | 62.6                     |  |  |  |  |
| Top Speed [km/h]       | 57.1                     | 69.6                     | 67.0                     | 67.4                     | 66.4                     | 64.1                     |  |  |  |  |
| Avg. Dist. to Rail [m] | 4.4                      | 1.5                      | 1.8                      | 1.1                      | 1.3                      | 1.5                      |  |  |  |  |
| Avg. Stride Freq. [Hz] | 2.4                      | 2.6                      | 2.5                      | 2.5                      | 2.5                      | 2.4                      |  |  |  |  |
| Avg. Stride Length [m] | 5.6                      | 7.0                      | 7.1                      | 7.2                      | 7.2                      | 7.1                      |  |  |  |  |