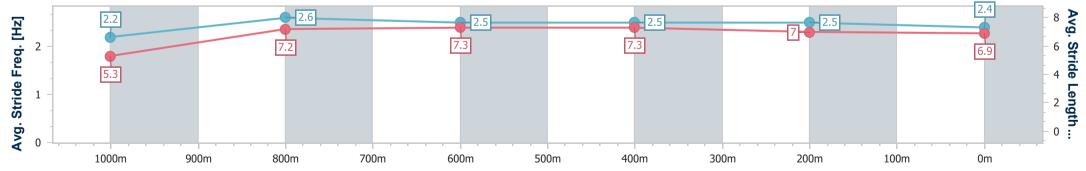

Race 7: MAGIC UNITED RATINGS BAND 0 - 55 Handicap -1050m

05 August 2023 - 16:39 Track Rating: Synthetic , Weather: Fine, Rail Position: True

| Section                | Overall                  | 1000m                    | 800m                     | 600m                     | 400m                     | 200m                     |  |  |  |
|------------------------|--------------------------|--------------------------|--------------------------|--------------------------|--------------------------|--------------------------|--|--|--|
| Section Times          | 1:01.04 [2]<br>(0:04.93) | 0:56.11 [2]<br>(0:11.05) | 0:45.06 [3]<br>(0:10.99) | 0:34.07 [2]<br>(0:10.99) | 0:23.08 [2]<br>(0:11.36) | 0:11.72 [2]<br>(0:11.72) |  |  |  |
| Average Speed [km/h]   | 36.7                     | 65.4                     | 66.6                     | 66.7                     | 63.8                     | 61.6                     |  |  |  |
| Top Speed [km/h]       | 57.4                     | 68.4                     | 67.8                     | 67.1                     | 66.7                     | 63.9                     |  |  |  |
| Avg. Dist. to Rail [m] | 2.6                      | 2.0                      | 3.0                      | 3.9                      | 3.7                      | 3.6                      |  |  |  |
| Avg. Stride Freq. [Hz] | 2.3                      | 2.6                      | 2.6                      | 2.5                      | 2.5                      | 2.4                      |  |  |  |
| Avg. Stride Length [m] | 5.8                      | 6.9                      | 7.1                      | 7.3                      | 7.0                      | 7.0                      |  |  |  |