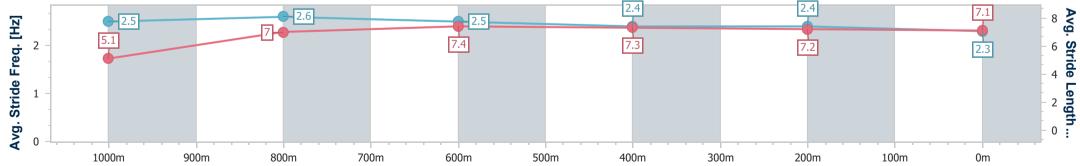

05 August 2023 - 16:39 Track Rating: Synthetic , Weather: Fine, Rail Position: True

| Section                | Overall                  | 1000m                    | 800m                     | 600m                     | 400m                     | 200m                     |  |  |  |
|------------------------|--------------------------|--------------------------|--------------------------|--------------------------|--------------------------|--------------------------|--|--|--|
| Section Times          | 1:01.77 [5]<br>(0:05.05) | 0:56.72 [5]<br>(0:11.12) | 0:45.60 [5]<br>(0:10.95) | 0:34.65 [4]<br>(0:11.15) | 0:23.50 [6]<br>(0:11.42) | 0:12.08 [6]<br>(0:12.08) |  |  |  |
| Average Speed [km/h]   | 35.6                     | 65.3                     | 66.5                     | 65.1                     | 63.3                     | 59.8                     |  |  |  |
| Top Speed [km/h]       | 57.4                     | 67.7                     | 67.0                     | 67.0                     | 64.7                     | 61.9                     |  |  |  |
| Avg. Dist. to Rail [m] | 7.9                      | 4.6                      | 2.1                      | 1.3                      | 2.3                      | 3.8                      |  |  |  |
| Avg. Stride Freq. [Hz] | 2.5                      | 2.6                      | 2.5                      | 2.4                      | 2.4                      | 2.3                      |  |  |  |
| Avg. Stride Length [m] | 5.1                      | 7.0                      | 7.4                      | 7.3                      | 7.2                      | 7.1                      |  |  |  |