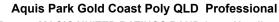

| Section                | Overall                  | 1000m                    | 800m                     | 600m                     | 400m                     | 200m                     |  |  |  |  |
|------------------------|--------------------------|--------------------------|--------------------------|--------------------------|--------------------------|--------------------------|--|--|--|--|
| Section Times          | 1:00.47 [1]<br>(0:04.76) | 0:55.71 [1]<br>(0:10.97) | 0:44.74 [1]<br>(0:11.23) | 0:33.51 [1]<br>(0:10.90) | 0:22.61 [1]<br>(0:11.05) | 0:11.56 [1]<br>(0:11.56) |  |  |  |  |
| Average Speed [km/h]   | 37.8                     | 65.8                     | 64.8                     | 66.1                     | 64.9                     | 62.6                     |  |  |  |  |
| Top Speed [km/h]       | 57.1                     | 69.6                     | 67.0                     | 67.4                     | 66.4                     | 64.1                     |  |  |  |  |
| Avg. Dist. to Rail [m] | 4.4                      | 1.5                      | 1.8                      | 1.1                      | 1.3                      | 1.5                      |  |  |  |  |
| Avg. Stride Freq. [Hz] | 2.4                      | 2.6                      | 2.5                      | 2.5                      | 2.5                      | 2.4                      |  |  |  |  |
| Avg. Stride Length [m] | 5.6                      | 7.0                      | 7.1                      | 7.2                      | 7.2                      | 7.1                      |  |  |  |  |