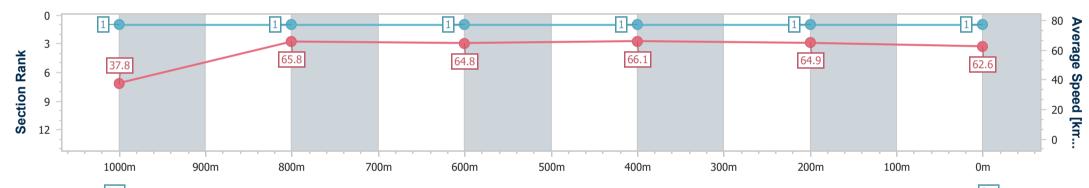

| Section                | Overall                  | 1000m                    | 800m                     | 600m                     | 400m                     | 200m                     |  |  |  |  |
|------------------------|--------------------------|--------------------------|--------------------------|--------------------------|--------------------------|--------------------------|--|--|--|--|
| Section Times          | 1:00.47 [1]<br>(0:04.76) | 0:55.71 [1]<br>(0:10.97) | 0:44.74 [1]<br>(0:11.23) | 0:33.51 [1]<br>(0:10.90) | 0:22.61 [1]<br>(0:11.05) | 0:11.56 [1]<br>(0:11.56) |  |  |  |  |
| Average Speed [km/h]   | 37.8                     | 65.8                     | 64.8                     | 66.1                     | 64.9                     | 62.6                     |  |  |  |  |
| Top Speed [km/h]       | 57.1                     | 69.6                     | 67.0                     | 67.4                     | 66.4                     | 64.1                     |  |  |  |  |
| Avg. Dist. to Rail [m] | 4.4                      | 1.5                      | 1.8                      | 1.1                      | 1.3                      | 1.5                      |  |  |  |  |
| Avg. Stride Freq. [Hz] | 2.4                      | 2.6                      | 2.5                      | 2.5                      | 2.5                      | 2.4                      |  |  |  |  |
| Avg. Stride Length [m] | 5.6                      | 7.0                      | 7.1                      | 7.2                      | 7.2                      | 7.1                      |  |  |  |  |