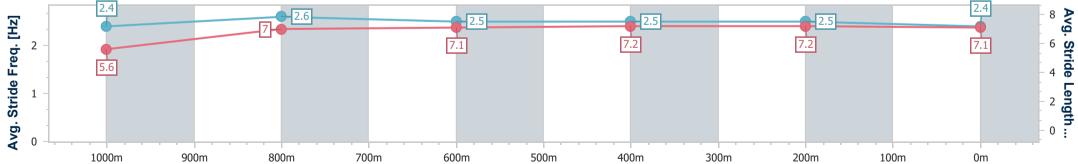

| Section                | Overall                  | 1000m                    | 800m                     | 600m                     | 400m                     | 200m                     |  |  |  |  |
|------------------------|--------------------------|--------------------------|--------------------------|--------------------------|--------------------------|--------------------------|--|--|--|--|
| Section Times          | 1:00.47 [1]<br>(0:04.76) | 0:55.71 [1]<br>(0:10.97) | 0:44.74 [1]<br>(0:11.23) | 0:33.51 [1]<br>(0:10.90) | 0:22.61 [1]<br>(0:11.05) | 0:11.56 [1]<br>(0:11.56) |  |  |  |  |
| Average Speed [km/h]   | 37.8                     | 65.8                     | 64.8                     | 66.1                     | 64.9                     | 62.6                     |  |  |  |  |
| Top Speed [km/h]       | 57.1                     | 69.6                     | 67.0                     | 67.4                     | 66.4                     | 64.1                     |  |  |  |  |
| Avg. Dist. to Rail [m] | 4.4                      | 1.5                      | 1.8                      | 1.1                      | 1.3                      | 1.5                      |  |  |  |  |
| Avg. Stride Freq. [Hz] | 2.4                      | 2.6                      | 2.5                      | 2.5                      | 2.5                      | 2.4                      |  |  |  |  |
| Avg. Stride Length [m] | 5.6                      | 7.0                      | 7.1                      | 7.2                      | 7.2                      | 7.1                      |  |  |  |  |