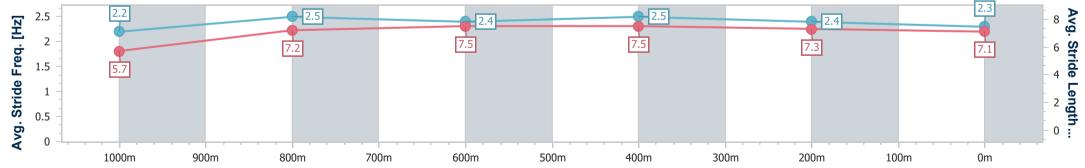

Report Created: Sat 5 August 2023 17:16 GMT+10

[] Ranking at each section and finish

-:--- No data available at this section

NA No data available

| Horse/Jockey Name              | Mah Precious      |
|--------------------------------|-------------------|
| Final Rank                     | 7                 |
| Fastest Section Time (Section) | 0:05.30 (Overall) |
| Top Speed [km/h] (Section)     | 68.4 (1000m)      |
| Race State                     | Finished          |

Page 8/11

data processed by

05 August 2023 - 16:39 Track Rating: Synthetic , Weather: Fine, Rail Position: True

| Section                | Overall                  | 1000m                    | 800m                     | 600m                     | 400m                     | 200m                     |  |  |  |  |
|------------------------|--------------------------|--------------------------|--------------------------|--------------------------|--------------------------|--------------------------|--|--|--|--|
| Section Times          | 1:01.97 [7]<br>(0:05.30) | 0:56.67 [9]<br>(0:10.92) | 0:45.75 [6]<br>(0:11.01) | 0:34.74 [6]<br>(0:10.97) | 0:23.77 [5]<br>(0:11.39) | 0:12.38 [5]<br>(0:12.38) |  |  |  |  |
| Average Speed [km/h]   | 34.1                     | 66.1                     | 66.1                     | 66.6                     | 63.2                     | 58.4                     |  |  |  |  |
| Top Speed [km/h]       | 57.3                     | 68.4                     | 67.7                     | 67.0                     | 65.4                     | 61.2                     |  |  |  |  |
| Avg. Dist. to Rail [m] | 5.3                      | 2.4                      | 2.1                      | 2.3                      | 1.5                      | 0.9                      |  |  |  |  |
| Avg. Stride Freq. [Hz] | 2.2                      | 2.6                      | 2.5                      | 2.5                      | 2.5                      | 2.4                      |  |  |  |  |
| Avg. Stride Length [m] | 5.3                      | 7.2                      | 7.3                      | 7.3                      | 7.0                      | 6.9                      |  |  |  |  |