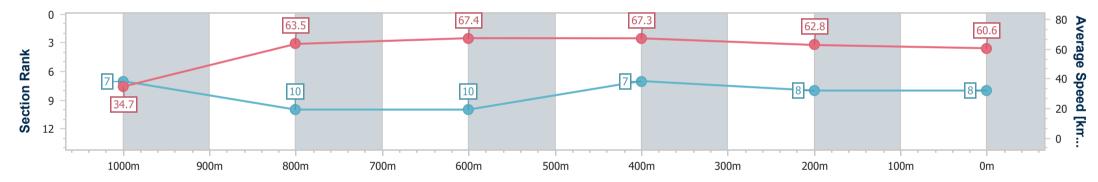

05 August 2023 - 16:39 Track Rating: Synthetic , Weather: Fine, Rail Position: True

| Section                | Overall                  | 1000m                    | 800m                      | 600m                      | 400m                     | 200m                     |  |  |  |  |
|------------------------|--------------------------|--------------------------|---------------------------|---------------------------|--------------------------|--------------------------|--|--|--|--|
| Section Times          | 1:02.01 [8]<br>(0:05.21) | 0:56.80 [7]<br>(0:11.44) | 0:45.36 [10]<br>(0:11.01) | 0:34.35 [10]<br>(0:10.84) | 0:23.51 [7]<br>(0:11.60) | 0:11.91 [8]<br>(0:11.91) |  |  |  |  |
| Average Speed [km/h]   | 34.7                     | 63.5                     | 67.4                      | 67.3                      | 62.8                     | 60.6                     |  |  |  |  |
| Top Speed [km/h]       | 54.3                     | 66.1                     | 69.1                      | 69.5                      | 64.6                     | 62.5                     |  |  |  |  |
| Avg. Dist. to Rail [m] | 7.6                      | 4.9                      | 5.2                       | 5.8                       | 5.9                      | 8.6                      |  |  |  |  |
| Avg. Stride Freq. [Hz] | 2.2                      | 2.4                      | 2.5                       | 2.5                       | 2.4                      | 2.4                      |  |  |  |  |
| Avg. Stride Length [m] | 5.5                      | 7.2                      | 7.4                       | 7.5                       | 7.1                      | 6.9                      |  |  |  |  |