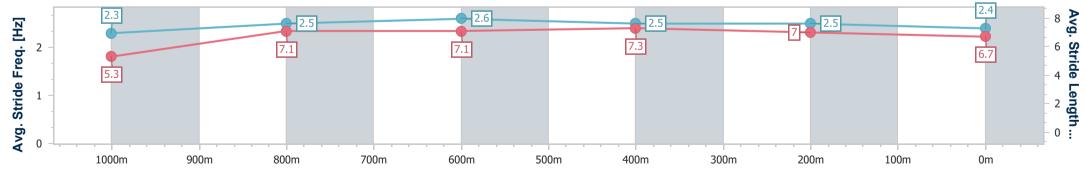

05 August 2023 - 16:39 Track Rating: Synthetic , Weather: Fine, Rail Position: True

| Section                | Overall                  | 1000m                    | 800m                      | 600m                      | 400m                     | 200m                     |  |  |  |  |
|------------------------|--------------------------|--------------------------|---------------------------|---------------------------|--------------------------|--------------------------|--|--|--|--|
| Section Times          | 1:02.01 [8]<br>(0:05.21) | 0:56.80 [7]<br>(0:11.44) | 0:45.36 [10]<br>(0:11.01) | 0:34.35 [10]<br>(0:10.84) | 0:23.51 [7]<br>(0:11.60) | 0:11.91 [8]<br>(0:11.91) |  |  |  |  |
| Average Speed [km/h]   | 34.7                     | 63.5                     | 67.4                      | 67.3                      | 62.8                     | 60.6                     |  |  |  |  |
| Top Speed [km/h]       | 54.3                     | 66.1                     | 69.1                      | 69.5                      | 64.6                     | 62.5                     |  |  |  |  |
| Avg. Dist. to Rail [m] | 7.6                      | 4.9                      | 5.2                       | 5.8                       | 5.9                      | 8.6                      |  |  |  |  |
| Avg. Stride Freq. [Hz] | 2.2                      | 2.4                      | 2.5                       | 2.5                       | 2.4                      | 2.4                      |  |  |  |  |
| Avg. Stride Length [m] | 5.5                      | 7.2                      | 7.4                       | 7.5                       | 7.1                      | 6.9                      |  |  |  |  |