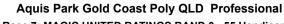

Race 7: MAGIC UNITED RATINGS BAND 0 - 55 Handicap -1050m

05 August 2023 - 16:39 Track Rating: Synthetic , Weather: Fine, Rail Position: True

| Section                | Overall                  | 1000m                    | 800m                     | 600m                     | 400m                     | 200m                     |  |  |  |
|------------------------|--------------------------|--------------------------|--------------------------|--------------------------|--------------------------|--------------------------|--|--|--|
| Section Times          | 1:01.04 [2]<br>(0:04.93) | 0:56.11 [2]<br>(0:11.05) | 0:45.06 [3]<br>(0:10.99) | 0:34.07 [2]<br>(0:10.99) | 0:23.08 [2]<br>(0:11.36) | 0:11.72 [2]<br>(0:11.72) |  |  |  |
| Average Speed [km/h]   | 36.7                     | 65.4                     | 66.6                     | 66.7                     | 63.8                     | 61.6                     |  |  |  |
| Top Speed [km/h]       | 57.4                     | 68.4                     | 67.8                     | 67.1                     | 66.7                     | 63.9                     |  |  |  |
| Avg. Dist. to Rail [m] | 2.6                      | 2.0                      | 3.0                      | 3.9                      | 3.7                      | 3.6                      |  |  |  |
| Avg. Stride Freq. [Hz] | 2.3                      | 2.6                      | 2.6                      | 2.5                      | 2.5                      | 2.4                      |  |  |  |
| Avg. Stride Length [m] | 5.8                      | 6.9                      | 7.1                      | 7.3                      | 7.0                      | 7.0                      |  |  |  |