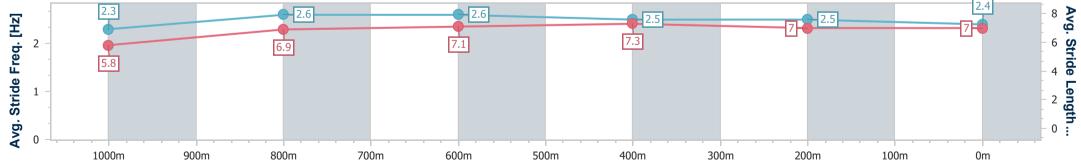

| Section                | Overall                  | 1000m                    | 800m                     | 600m                     | 400m                     | 200m                     |  |  |  |  |
|------------------------|--------------------------|--------------------------|--------------------------|--------------------------|--------------------------|--------------------------|--|--|--|--|
| Section Times          | 1:00.47 [1]<br>(0:04.76) | 0:55.71 [1]<br>(0:10.97) | 0:44.74 [1]<br>(0:11.23) | 0:33.51 [1]<br>(0:10.90) | 0:22.61 [1]<br>(0:11.05) | 0:11.56 [1]<br>(0:11.56) |  |  |  |  |
| Average Speed [km/h]   | 37.8                     | 65.8                     | 64.8                     | 66.1                     | 64.9                     | 62.6                     |  |  |  |  |
| Top Speed [km/h]       | 57.1                     | 69.6                     | 67.0                     | 67.4                     | 66.4                     | 64.1                     |  |  |  |  |
| Avg. Dist. to Rail [m] | 4.4                      | 1.5                      | 1.8                      | 1.1                      | 1.3                      | 1.5                      |  |  |  |  |
| Avg. Stride Freq. [Hz] | 2.4                      | 2.6                      | 2.5                      | 2.5                      | 2.5                      | 2.4                      |  |  |  |  |
| Avg. Stride Length [m] | 5.6                      | 7.0                      | 7.1                      | 7.2                      | 7.2                      | 7.1                      |  |  |  |  |