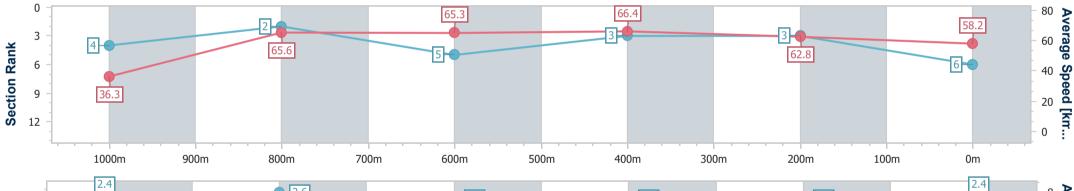

Page 7/11

data processed by

05 August 2023 - 16:39 Track Rating: Synthetic , Weather: Fine, Rail Position: True

| Section                | Overall                  | 1000m                    | 800m                     | 600m                     | 400m                     | 200m                     |  |  |  |  |
|------------------------|--------------------------|--------------------------|--------------------------|--------------------------|--------------------------|--------------------------|--|--|--|--|
| Section Times          | 1:01.93 [6]<br>(0:04.98) | 0:56.95 [4]<br>(0:10.96) | 0:45.99 [2]<br>(0:11.20) | 0:34.79 [5]<br>(0:10.90) | 0:23.89 [3]<br>(0:11.47) | 0:12.42 [3]<br>(0:12.42) |  |  |  |  |
| Average Speed [km/h]   | 36.3                     | 65.6                     | 65.3                     | 66.4                     | 62.8                     | 58.2                     |  |  |  |  |
| Top Speed [km/h]       | 57.8                     | 68.7                     | 68.3                     | 68.8                     | 65.2                     | 61.7                     |  |  |  |  |
| Avg. Dist. to Rail [m] | 1.2                      | 0.7                      | 2.5                      | 1.8                      | 1.1                      | 1.2                      |  |  |  |  |
| Avg. Stride Freq. [Hz] | 2.4                      | 2.6                      | 2.5                      | 2.5                      | 2.5                      | 2.4                      |  |  |  |  |
| Avg. Stride Length [m] | 5.5                      | 7.1                      | 7.2                      | 7.3                      | 7.0                      | 6.7                      |  |  |  |  |