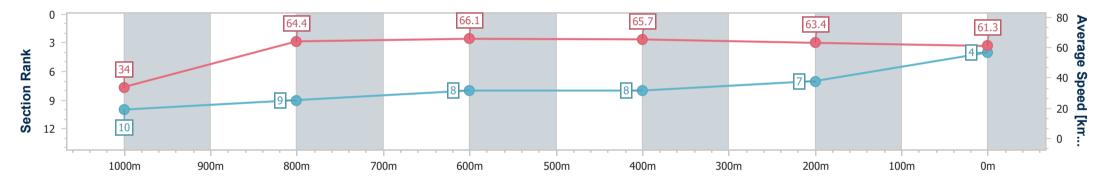

Race 7: MAGIC UNITED RATINGS BAND 0 - 55 Handicap -1050m 05 August 2023 - 16:39

Track Rating: Synthetic , Weather: Fine, Rail Position: True

| Section                | Overall                  | 1000m                     | 800m                     | 600m                     | 400m                     | 200m                     |  |  |  |  |
|------------------------|--------------------------|---------------------------|--------------------------|--------------------------|--------------------------|--------------------------|--|--|--|--|
| Section Times          | 1:01.62 [4]<br>(0:05.33) | 0:56.29 [10]<br>(0:11.24) | 0:45.05 [9]<br>(0:10.99) | 0:34.06 [8]<br>(0:10.95) | 0:23.11 [8]<br>(0:11.31) | 0:11.80 [7]<br>(0:11.80) |  |  |  |  |
| Average Speed [km/h]   | 34.0                     | 64.4                      | 66.1                     | 65.7                     | 63.4                     | 61.3                     |  |  |  |  |
| Top Speed [km/h]       | 55.5                     | 67.1                      | 68.5                     | 67.6                     | 65.1                     | 62.8                     |  |  |  |  |
| Avg. Dist. to Rail [m] | 3.9                      | 2.5                       | 1.5                      | 0.5                      | 0.5                      | 0.3                      |  |  |  |  |
| Avg. Stride Freq. [Hz] | 2.2                      | 2.5                       | 2.5                      | 2.4                      | 2.4                      | 2.4                      |  |  |  |  |
| Avg. Stride Length [m] | 5.3                      | 7.1                       | 7.4                      | 7.5                      | 7.2                      | 7.2                      |  |  |  |  |