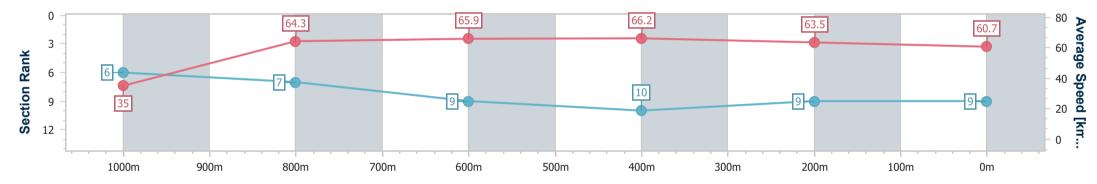

Race 7: MAGIC UNITED RATINGS BAND 0 - 55 Handicap -1050m

05 August 2023 - 16:39 Track Rating: Synthetic , Weather: Fine, Rail Position: True

| Section                | Overall                  | 1000m                    | 800m                     | 600m                     | 400m                      | 200m                     |  |  |  |  |
|------------------------|--------------------------|--------------------------|--------------------------|--------------------------|---------------------------|--------------------------|--|--|--|--|
| Section Times          | 1:02.04 [9]<br>(0:05.15) | 0:56.89 [6]<br>(0:11.32) | 0:45.57 [7]<br>(0:11.14) | 0:34.43 [9]<br>(0:11.10) | 0:23.33 [10]<br>(0:11.43) | 0:11.90 [9]<br>(0:11.90) |  |  |  |  |
| Average Speed [km/h]   | 35.0                     | 64.3                     | 65.9                     | 66.2                     | 63.5                      | 60.7                     |  |  |  |  |
| Top Speed [km/h]       | 54.4                     | 67.2                     | 67.4                     | 68.2                     | 64.7                      | 63.2                     |  |  |  |  |
| Avg. Dist. to Rail [m] | 10.1                     | 6.0                      | 3.6                      | 4.2                      | 3.7                       | 5.8                      |  |  |  |  |
| Avg. Stride Freq. [Hz] | 2.2                      | 2.5                      | 2.4                      | 2.5                      | 2.4                       | 2.3                      |  |  |  |  |
| Avg. Stride Length [m] | 5.7                      | 7.2                      | 7.5                      | 7.5                      | 7.3                       | 7.1                      |  |  |  |  |