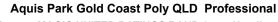

Page 7/11

data processed by

05 August 2023 - 16:39 Track Rating: Synthetic , Weather: Fine, Rail Position: True

| Section                | Overall                  | 1000m                    | 800m                     | 600m                     | 400m                     | 200m                     |  |  |  |  |
|------------------------|--------------------------|--------------------------|--------------------------|--------------------------|--------------------------|--------------------------|--|--|--|--|
| Section Times          | 1:01.93 [6]<br>(0:04.98) | 0:56.95 [4]<br>(0:10.96) | 0:45.99 [2]<br>(0:11.20) | 0:34.79 [5]<br>(0:10.90) | 0:23.89 [3]<br>(0:11.47) | 0:12.42 [3]<br>(0:12.42) |  |  |  |  |
| Average Speed [km/h]   | 36.3                     | 65.6                     | 65.3                     | 66.4                     | 62.8                     | 58.2                     |  |  |  |  |
| Top Speed [km/h]       | 57.8                     | 68.7                     | 68.3                     | 68.8                     | 65.2                     | 61.7                     |  |  |  |  |
| Avg. Dist. to Rail [m] | 1.2                      | 0.7                      | 2.5                      | 1.8                      | 1.1                      | 1.2                      |  |  |  |  |
| Avg. Stride Freq. [Hz] | 2.4                      | 2.6                      | 2.5                      | 2.5                      | 2.5                      | 2.4                      |  |  |  |  |
| Avg. Stride Length [m] | 5.5                      | 7.1                      | 7.2                      | 7.3                      | 7.0                      | 6.7                      |  |  |  |  |