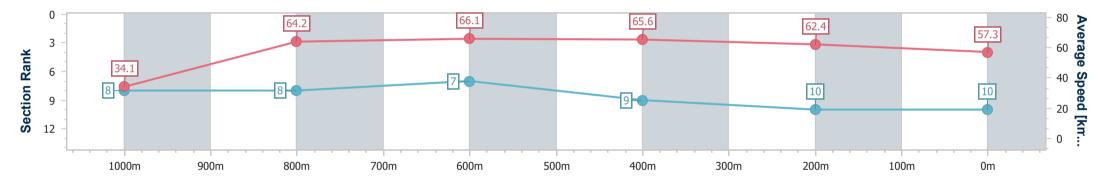

Report Created: Sat 5 August 2023 17:16 GMT+10

[] Ranking at each section and finish

-:--- No data available at this section

NA No data available

| Horse/Jockey Name              | Mah Precious      |
|--------------------------------|-------------------|
| Final Rank                     | 7                 |
| Fastest Section Time (Section) | 0:05.30 (Overall) |
| Top Speed [km/h] (Section)     | 68.4 (1000m)      |
| Race State                     | Finished          |

Page 8/11

data processed by

05 August 2023 - 16:39 Track Rating: Synthetic , Weather: Fine, Rail Position: True

| Section                | Overall                  | 1000m                    | 800m                     | 600m                     | 400m                     | 200m                     |  |  |  |  |
|------------------------|--------------------------|--------------------------|--------------------------|--------------------------|--------------------------|--------------------------|--|--|--|--|
| Section Times          | 1:01.97 [7]<br>(0:05.30) | 0:56.67 [9]<br>(0:10.92) | 0:45.75 [6]<br>(0:11.01) | 0:34.74 [6]<br>(0:10.97) | 0:23.77 [5]<br>(0:11.39) | 0:12.38 [5]<br>(0:12.38) |  |  |  |  |
| Average Speed [km/h]   | 34.1                     | 66.1                     | 66.1                     | 66.6                     | 63.2                     | 58.4                     |  |  |  |  |
| Top Speed [km/h]       | 57.3                     | 68.4                     | 67.7                     | 67.0                     | 65.4                     | 61.2                     |  |  |  |  |
| Avg. Dist. to Rail [m] | 5.3                      | 2.4                      | 2.1                      | 2.3                      | 1.5                      | 0.9                      |  |  |  |  |
| Avg. Stride Freq. [Hz] | 2.2                      | 2.6                      | 2.5                      | 2.5                      | 2.5                      | 2.4                      |  |  |  |  |
| Avg. Stride Length [m] | 5.3                      | 7.2                      | 7.3                      | 7.3                      | 7.0                      | 6.9                      |  |  |  |  |