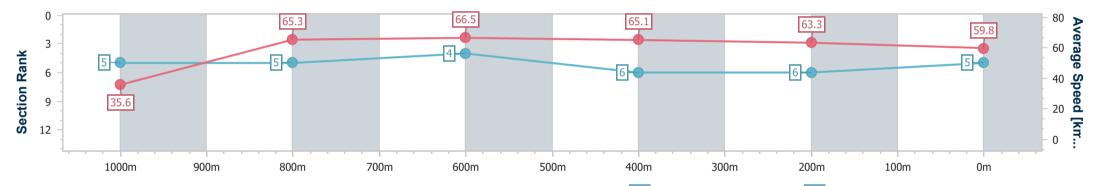

05 August 2023 - 16:39 Track Rating: Synthetic , Weather: Fine, Rail Position: True

| Section                | Overall                  | 1000m                    | 800m                     | 600m                     | 400m                     | 200m                     |  |  |  |
|------------------------|--------------------------|--------------------------|--------------------------|--------------------------|--------------------------|--------------------------|--|--|--|
| Section Times          | 1:01.77 [5]<br>(0:05.05) | 0:56.72 [5]<br>(0:11.12) | 0:45.60 [5]<br>(0:10.95) | 0:34.65 [4]<br>(0:11.15) | 0:23.50 [6]<br>(0:11.42) | 0:12.08 [6]<br>(0:12.08) |  |  |  |
| Average Speed [km/h]   | 35.6                     | 65.3                     | 66.5                     | 65.1                     | 63.3                     | 59.8                     |  |  |  |
| Top Speed [km/h]       | 57.4                     | 67.7                     | 67.0                     | 67.0                     | 64.7                     | 61.9                     |  |  |  |
| Avg. Dist. to Rail [m] | 7.9                      | 4.6                      | 2.1                      | 1.3                      | 2.3                      | 3.8                      |  |  |  |
| Avg. Stride Freq. [Hz] | 2.5                      | 2.6                      | 2.5                      | 2.4                      | 2.4                      | 2.3                      |  |  |  |
| Avg. Stride Length [m] | 5.1                      | 7.0                      | 7.4                      | 7.3                      | 7.2                      | 7.1                      |  |  |  |