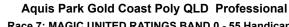

Race 7: MAGIC UNITED RATINGS BAND 0 - 55 Handicap -1050m 05 August 2023 - 16:39

Track Rating: Synthetic , Weather: Fine, Rail Position: True

| Section                | Overall                  | 1000m                     | 800m                     | 600m                     | 400m                     | 200m                     |  |  |  |  |
|------------------------|--------------------------|---------------------------|--------------------------|--------------------------|--------------------------|--------------------------|--|--|--|--|
| Section Times          | 1:01.62 [4]<br>(0:05.33) | 0:56.29 [10]<br>(0:11.24) | 0:45.05 [9]<br>(0:10.99) | 0:34.06 [8]<br>(0:10.95) | 0:23.11 [8]<br>(0:11.31) | 0:11.80 [7]<br>(0:11.80) |  |  |  |  |
| Average Speed [km/h]   | 34.0                     | 64.4                      | 66.1                     | 65.7                     | 63.4                     | 61.3                     |  |  |  |  |
| Top Speed [km/h]       | 55.5                     | 67.1                      | 68.5                     | 67.6                     | 65.1                     | 62.8                     |  |  |  |  |
| Avg. Dist. to Rail [m] | 3.9                      | 2.5                       | 1.5                      | 0.5                      | 0.5                      | 0.3                      |  |  |  |  |
| Avg. Stride Freq. [Hz] | 2.2                      | 2.5                       | 2.5                      | 2.4                      | 2.4                      | 2.4                      |  |  |  |  |
| Avg. Stride Length [m] | 5.3                      | 7.1                       | 7.4                      | 7.5                      | 7.2                      | 7.2                      |  |  |  |  |