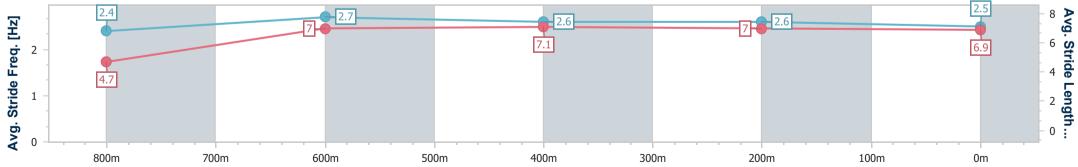

#### Toowoomba QLD Professional

Race 4: CARPET ONE BENCHMARK 70 Handicap - 870m 05 August 2023 - 19:01

Page 2/8

data processed by

Track Rating: Good 4 , Weather: , Rail Position: +3m Entire

| Section                | Overall                  | 800m                     | 600m                     | 400m                     | 200m                     |
|------------------------|--------------------------|--------------------------|--------------------------|--------------------------|--------------------------|
| Section Times          | 0:50.17 [1]<br>(0:06.35) | 0:43.82 [3]<br>(0:10.50) | 0:33.32 [2]<br>(0:10.64) | 0:22.68 [2]<br>(0:10.97) | 0:11.71 [2]<br>(0:11.71) |
| Average Speed [km/h]   | 39.9                     | 69.2                     | 68.1                     | 66.0                     | 61.4                     |
| Top Speed [km/h]       | 64.8                     | 70.4                     | 70.1                     | 68.5                     | 63.7                     |
| Avg. Dist. to Rail [m] | 4.6                      | 4.0                      | 1.5                      | 2.5                      | 3.8                      |
| Avg. Stride Freq. [Hz] | 2.4                      | 2.7                      | 2.6                      | 2.6                      | 2.5                      |
| Avg. Stride Length [m] | 4.7                      | 7.0                      | 7.1                      | 7.0                      | 6.9                      |