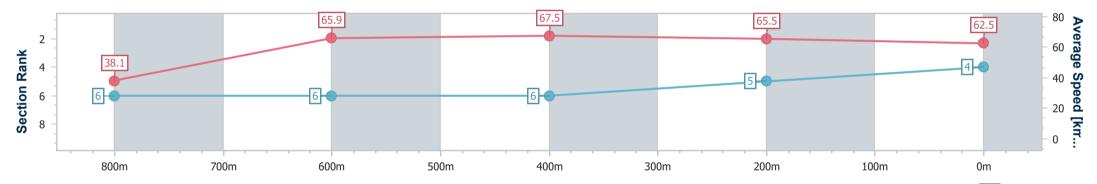

### Toowoomba QLD Professional

Race 4: CARPET ONE BENCHMARK 70 Handicap - 870m 05 August 2023 - 19:01

Track Rating: Good 4 , Weather: , Rail Position: +3m Entire

| Section                | Overall                  | 800m                     | 600m                     | 400m                     | 200m                     |
|------------------------|--------------------------|--------------------------|--------------------------|--------------------------|--------------------------|
| Section Times          | 0:50.73 [4]<br>(0:06.65) | 0:44.08 [6]<br>(0:10.95) | 0:33.13 [6]<br>(0:10.65) | 0:22.48 [6]<br>(0:10.99) | 0:11.49 [5]<br>(0:11.49) |
| Average Speed [km/h]   | 38.1                     | 65.9                     | 67.5                     | 65.5                     | 62.5                     |
| Top Speed [km/h]       | 60.5                     | 67.2                     | 68.2                     | 66.8                     | 63.5                     |
| Avg. Dist. to Rail [m] | 2.3                      | 1.4                      | 0.4                      | 0.7                      | 0.3                      |
| Avg. Stride Freq. [Hz] | 2.2                      | 2.5                      | 2.6                      | 2.5                      | 2.4                      |
| Avg. Stride Length [m] | 4.8                      | 7.3                      | 7.3                      | 7.2                      | 7.0                      |