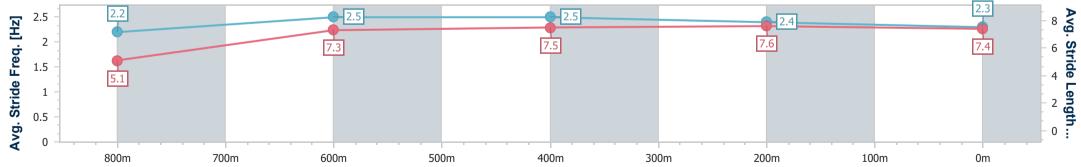

### Toowoomba QLD Professional

Race 4: CARPET ONE BENCHMARK 70 Handicap - 870m 05 August 2023 - 19:01

Track Rating: Good 4 , Weather: , Rail Position: +3m Entire

| Section                | Overall                  | 800m                     | 600m                     | 400m                     | 200m                     |
|------------------------|--------------------------|--------------------------|--------------------------|--------------------------|--------------------------|
| Section Times          | 0:50.72 [3]<br>(0:06.36) | 0:44.36 [4]<br>(0:10.92) | 0:33.44 [5]<br>(0:10.73) | 0:22.71 [5]<br>(0:11.09) | 0:11.62 [3]<br>(0:11.62) |
| Average Speed [km/h]   | 39.8                     | 66.3                     | 67.9                     | 65.2                     | 61.9                     |
| Top Speed [km/h]       | 63.1                     | 68.4                     | 69.5                     | 66.7                     | 63.8                     |
| Avg. Dist. to Rail [m] | 1.2                      | 3.2                      | 2.3                      | 1.9                      | 3.7                      |
| Avg. Stride Freq. [Hz] | 2.2                      | 2.5                      | 2.5                      | 2.4                      | 2.3                      |
| Avg. Stride Length [m] | 5.1                      | 7.3                      | 7.5                      | 7.6                      | 7.4                      |