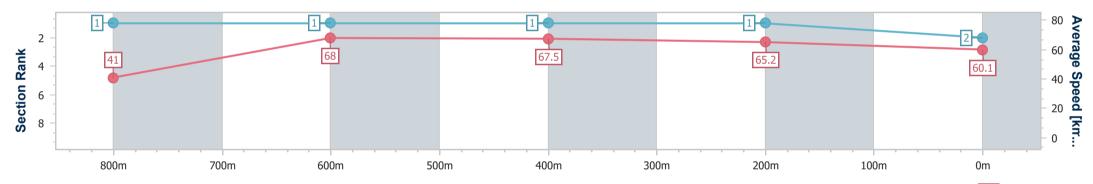

### Toowoomba QLD Professional

Race 4: CARPET ONE BENCHMARK 70 Handicap - 870m 05 August 2023 - 19:01

Page 3/8

data processed by

Track Rating: Good 4, Weather:, Rail Position: +3m Entire

| Section                | Overall                  | 800m                     | 600m                     | 400m                     | 200m                     |
|------------------------|--------------------------|--------------------------|--------------------------|--------------------------|--------------------------|
| Section Times          | 0:50.38 [2]<br>(0:06.17) | 0:44.21 [1]<br>(0:10.61) | 0:33.60 [1]<br>(0:10.65) | 0:22.95 [1]<br>(0:10.99) | 0:11.96 [1]<br>(0:11.96) |
| Average Speed [km/h]   | 41.0                     | 68.0                     | 67.5                     | 65.2                     | 60.1                     |
| Top Speed [km/h]       | 63.1                     | 70.3                     | 69.6                     | 67.2                     | 62.2                     |
| Avg. Dist. to Rail [m] | 1.6                      | 1.3                      | 0.5                      | 0.8                      | 0.3                      |
| Avg. Stride Freq. [Hz] | 2.3                      | 2.6                      | 2.6                      | 2.5                      | 2.3                      |
| Avg. Stride Length [m] | 4.9                      | 7.1                      | 7.1                      | 7.2                      | 7.1                      |