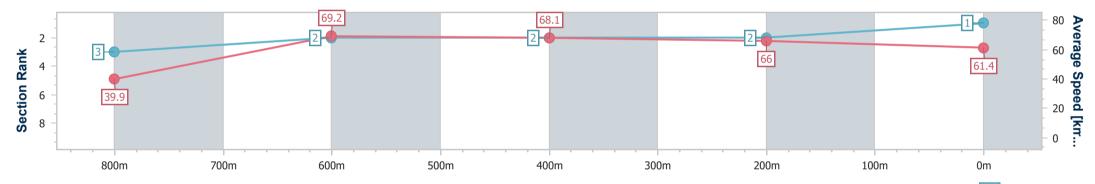

#### Toowoomba QLD Professional

Race 4: CARPET ONE BENCHMARK 70 Handicap - 870m 05 August 2023 - 19:01

Page 2/8

data processed by

Track Rating: Good 4 , Weather: , Rail Position: +3m Entire

| Section                | Overall                  | 800m                     | 600m                     | 400m                     | 200m                     |
|------------------------|--------------------------|--------------------------|--------------------------|--------------------------|--------------------------|
| Section Times          | 0:50.17 [1]<br>(0:06.35) | 0:43.82 [3]<br>(0:10.50) | 0:33.32 [2]<br>(0:10.64) | 0:22.68 [2]<br>(0:10.97) | 0:11.71 [2]<br>(0:11.71) |
| Average Speed [km/h]   | 39.9                     | 69.2                     | 68.1                     | 66.0                     | 61.4                     |
| Top Speed [km/h]       | 64.8                     | 70.4                     | 70.1                     | 68.5                     | 63.7                     |
| Avg. Dist. to Rail [m] | 4.6                      | 4.0                      | 1.5                      | 2.5                      | 3.8                      |
| Avg. Stride Freq. [Hz] | 2.4                      | 2.7                      | 2.6                      | 2.6                      | 2.5                      |
| Avg. Stride Length [m] | 4.7                      | 7.0                      | 7.1                      | 7.0                      | 6.9                      |