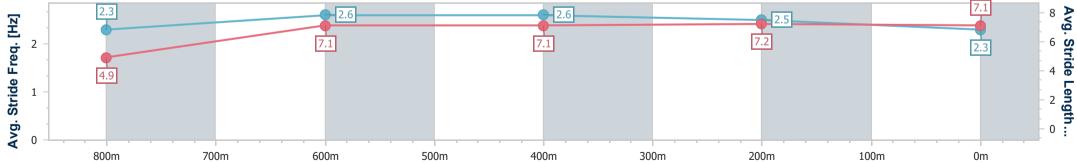

### Toowoomba QLD Professional

Race 4: CARPET ONE BENCHMARK 70 Handicap - 870m 05 August 2023 - 19:01

Page 3/8

data processed by

Track Rating: Good 4, Weather:, Rail Position: +3m Entire

| Section                | Overall                  | 800m                     | 600m                     | 400m                     | 200m                     |
|------------------------|--------------------------|--------------------------|--------------------------|--------------------------|--------------------------|
| Section Times          | 0:50.38 [2]<br>(0:06.17) | 0:44.21 [1]<br>(0:10.61) | 0:33.60 [1]<br>(0:10.65) | 0:22.95 [1]<br>(0:10.99) | 0:11.96 [1]<br>(0:11.96) |
| Average Speed [km/h]   | 41.0                     | 68.0                     | 67.5                     | 65.2                     | 60.1                     |
| Top Speed [km/h]       | 63.1                     | 70.3                     | 69.6                     | 67.2                     | 62.2                     |
| Avg. Dist. to Rail [m] | 1.6                      | 1.3                      | 0.5                      | 0.8                      | 0.3                      |
| Avg. Stride Freq. [Hz] | 2.3                      | 2.6                      | 2.6                      | 2.5                      | 2.3                      |
| Avg. Stride Length [m] | 4.9                      | 7.1                      | 7.1                      | 7.2                      | 7.1                      |