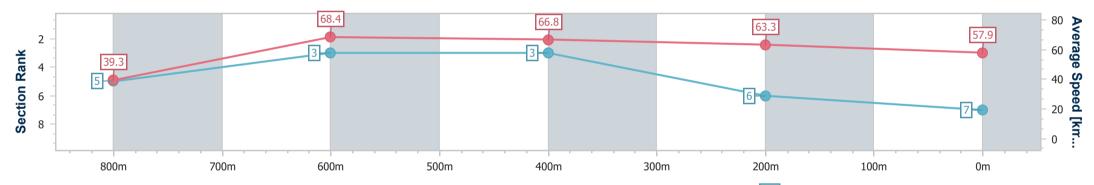

#### Toowoomba QLD Professional

Race 4: CARPET ONE BENCHMARK 70 Handicap - 870m 05 August 2023 - 19:01

Track Rating: Good 4, Weather:, Rail Position: +3m Entire

| Section                | Overall                  | 800m                     | 600m                     | 400m                     | 200m                     |
|------------------------|--------------------------|--------------------------|--------------------------|--------------------------|--------------------------|
| Section Times          | 0:51.64 [7]<br>(0:06.42) | 0:45.22 [5]<br>(0:10.60) | 0:34.62 [3]<br>(0:10.84) | 0:23.78 [3]<br>(0:11.39) | 0:12.39 [6]<br>(0:12.39) |
| Average Speed [km/h]   | 39.3                     | 68.4                     | 66.8                     | 63.3                     | 57.9                     |
| Top Speed [km/h]       | 64.7                     | 69.8                     | 70.0                     | 66.6                     | 61.8                     |
| Avg. Dist. to Rail [m] | 3.8                      | 3.6                      | 1.1                      | 0.6                      | 1.7                      |
| Avg. Stride Freq. [Hz] | 2.4                      | 2.7                      | 2.6                      | 2.5                      | 2.4                      |
| Avg. Stride Length [m] | 4.7                      | 7.1                      | 7.2                      | 6.9                      | 6.7                      |