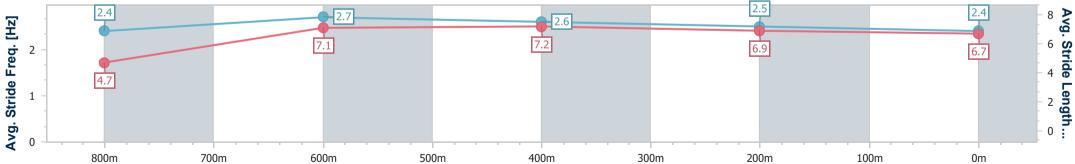

#### Toowoomba QLD Professional

Race 4: CARPET ONE BENCHMARK 70 Handicap - 870m 05 August 2023 - 19:01

Track Rating: Good 4, Weather:, Rail Position: +3m Entire

| Section                | Overall                  | 800m                     | 600m                     | 400m                     | 200m                     |
|------------------------|--------------------------|--------------------------|--------------------------|--------------------------|--------------------------|
| Section Times          | 0:51.64 [7]<br>(0:06.42) | 0:45.22 [5]<br>(0:10.60) | 0:34.62 [3]<br>(0:10.84) | 0:23.78 [3]<br>(0:11.39) | 0:12.39 [6]<br>(0:12.39) |
| Average Speed [km/h]   | 39.3                     | 68.4                     | 66.8                     | 63.3                     | 57.9                     |
| Top Speed [km/h]       | 64.7                     | 69.8                     | 70.0                     | 66.6                     | 61.8                     |
| Avg. Dist. to Rail [m] | 3.8                      | 3.6                      | 1.1                      | 0.6                      | 1.7                      |
| Avg. Stride Freq. [Hz] | 2.4                      | 2.7                      | 2.6                      | 2.5                      | 2.4                      |
| Avg. Stride Length [m] | 4.7                      | 7.1                      | 7.2                      | 6.9                      | 6.7                      |