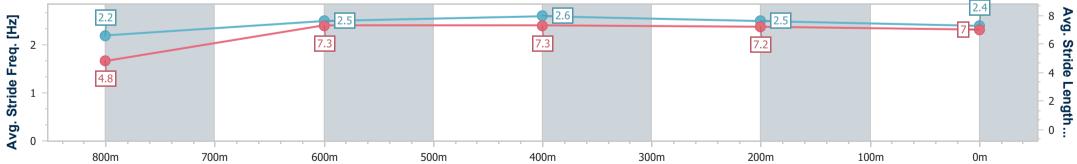

### Toowoomba QLD Professional

Race 4: CARPET ONE BENCHMARK 70 Handicap - 870m 05 August 2023 - 19:01

Track Rating: Good 4 , Weather: , Rail Position: +3m Entire

| Section                | Overall                  | 800m                     | 600m                     | 400m                     | 200m                     |
|------------------------|--------------------------|--------------------------|--------------------------|--------------------------|--------------------------|
| Section Times          | 0:50.73 [4]<br>(0:06.65) | 0:44.08 [6]<br>(0:10.95) | 0:33.13 [6]<br>(0:10.65) | 0:22.48 [6]<br>(0:10.99) | 0:11.49 [5]<br>(0:11.49) |
| Average Speed [km/h]   | 38.1                     | 65.9                     | 67.5                     | 65.5                     | 62.5                     |
| Top Speed [km/h]       | 60.5                     | 67.2                     | 68.2                     | 66.8                     | 63.5                     |
| Avg. Dist. to Rail [m] | 2.3                      | 1.4                      | 0.4                      | 0.7                      | 0.3                      |
| Avg. Stride Freq. [Hz] | 2.2                      | 2.5                      | 2.6                      | 2.5                      | 2.4                      |
| Avg. Stride Length [m] | 4.8                      | 7.3                      | 7.3                      | 7.2                      | 7.0                      |