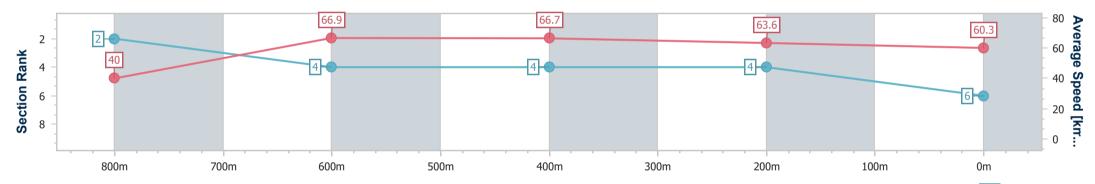

### Toowoomba QLD Professional

Race 4: CARPET ONE BENCHMARK 70 Handicap - 870m 05 August 2023 - 19:01

Page 7/8

data processed by

Track Rating: Good 4 , Weather: , Rail Position: +3m Entire

| Section                | Overall                  | 800m                     | 600m                     | 400m                     | 200m                     |
|------------------------|--------------------------|--------------------------|--------------------------|--------------------------|--------------------------|
| Section Times          | 0:51.13 [6]<br>(0:06.29) | 0:44.84 [2]<br>(0:10.77) | 0:34.07 [4]<br>(0:10.84) | 0:23.23 [4]<br>(0:11.33) | 0:11.90 [4]<br>(0:11.90) |
| Average Speed [km/h]   | 40.0                     | 66.9                     | 66.7                     | 63.6                     | 60.3                     |
| Top Speed [km/h]       | 63.8                     | 68.0                     | 68.6                     | 64.3                     | 63.7                     |
| Avg. Dist. to Rail [m] | 2.0                      | 0.8                      | 0.9                      | 0.3                      | 0.3                      |
| Avg. Stride Freq. [Hz] | 2.3                      | 2.6                      | 2.5                      | 2.5                      | 2.4                      |
| Avg. Stride Length [m] | 4.9                      | 7.2                      | 7.3                      | 7.1                      | 7.0                      |