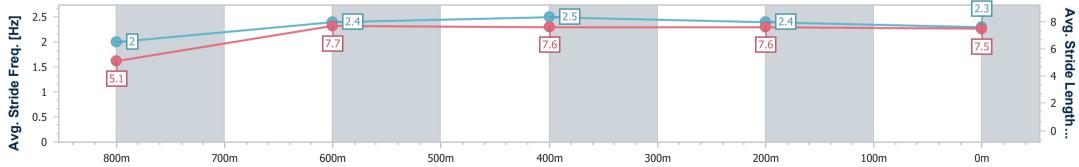

#### Toowoomba QLD Professional

Race 4: CARPET ONE BENCHMARK 70 Handicap - 870m 05 August 2023 - 19:01

Track Rating: Good 4 , Weather: , Rail Position: +3m Entire

| Section                | Overall                  | 800m                     | 600m                     | 400m                     | 200m                     |
|------------------------|--------------------------|--------------------------|--------------------------|--------------------------|--------------------------|
| Section Times          | 0:50.95 [5]<br>(0:06.96) | 0:43.99 [7]<br>(0:10.75) | 0:33.24 [7]<br>(0:10.68) | 0:22.56 [7]<br>(0:11.00) | 0:11.56 [7]<br>(0:11.56) |
| Average Speed [km/h]   | 36.3                     | 67.3                     | 67.9                     | 65.9                     | 62.2                     |
| Top Speed [km/h]       | 61.0                     | 69.4                     | 69.0                     | 67.2                     | 64.9                     |
| Avg. Dist. to Rail [m] | 1.4                      | 2.2                      | 1.6                      | 2.9                      | 4.7                      |
| Avg. Stride Freq. [Hz] | 2.0                      | 2.4                      | 2.5                      | 2.4                      | 2.3                      |
| Avg. Stride Length [m] | 5.1                      | 7.7                      | 7.6                      | 7.6                      | 7.5                      |