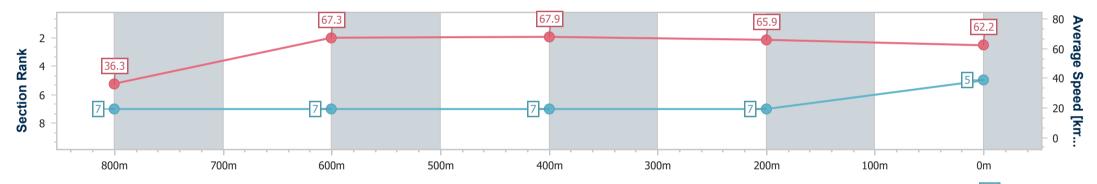

#### Toowoomba QLD Professional

Race 4: CARPET ONE BENCHMARK 70 Handicap - 870m 05 August 2023 - 19:01

Track Rating: Good 4 , Weather: , Rail Position: +3m Entire

| Section                | Overall                  | 800m                     | 600m                     | 400m                     | 200m                     |
|------------------------|--------------------------|--------------------------|--------------------------|--------------------------|--------------------------|
| Section Times          | 0:50.95 [5]<br>(0:06.96) | 0:43.99 [7]<br>(0:10.75) | 0:33.24 [7]<br>(0:10.68) | 0:22.56 [7]<br>(0:11.00) | 0:11.56 [7]<br>(0:11.56) |
| Average Speed [km/h]   | 36.3                     | 67.3                     | 67.9                     | 65.9                     | 62.2                     |
| Top Speed [km/h]       | 61.0                     | 69.4                     | 69.0                     | 67.2                     | 64.9                     |
| Avg. Dist. to Rail [m] | 1.4                      | 2.2                      | 1.6                      | 2.9                      | 4.7                      |
| Avg. Stride Freq. [Hz] | 2.0                      | 2.4                      | 2.5                      | 2.4                      | 2.3                      |
| Avg. Stride Length [m] | 5.1                      | 7.7                      | 7.6                      | 7.6                      | 7.5                      |