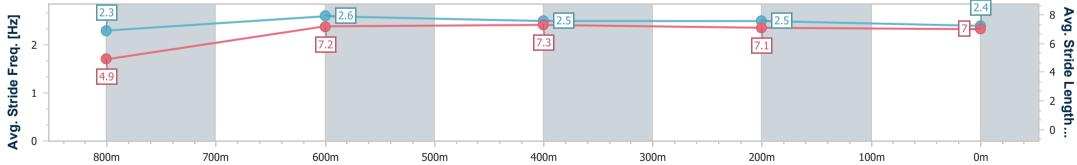

### Toowoomba QLD Professional

Race 4: CARPET ONE BENCHMARK 70 Handicap - 870m 05 August 2023 - 19:01

Page 7/8

data processed by

Track Rating: Good 4 , Weather: , Rail Position: +3m Entire

| Section                | Overall                  | 800m                     | 600m                     | 400m                     | 200m                     |
|------------------------|--------------------------|--------------------------|--------------------------|--------------------------|--------------------------|
| Section Times          | 0:51.13 [6]<br>(0:06.29) | 0:44.84 [2]<br>(0:10.77) | 0:34.07 [4]<br>(0:10.84) | 0:23.23 [4]<br>(0:11.33) | 0:11.90 [4]<br>(0:11.90) |
| Average Speed [km/h]   | 40.0                     | 66.9                     | 66.7                     | 63.6                     | 60.3                     |
| Top Speed [km/h]       | 63.8                     | 68.0                     | 68.6                     | 64.3                     | 63.7                     |
| Avg. Dist. to Rail [m] | 2.0                      | 0.8                      | 0.9                      | 0.3                      | 0.3                      |
| Avg. Stride Freq. [Hz] | 2.3                      | 2.6                      | 2.5                      | 2.5                      | 2.4                      |
| Avg. Stride Length [m] | 4.9                      | 7.2                      | 7.3                      | 7.1                      | 7.0                      |