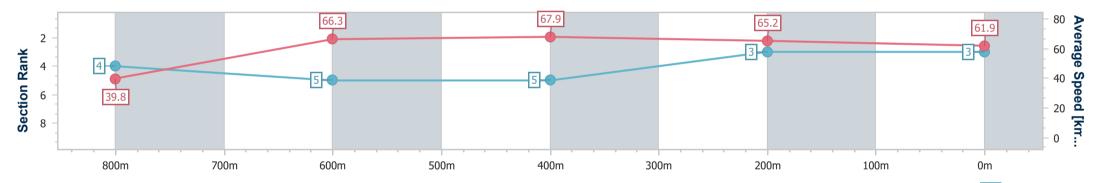

### Toowoomba QLD Professional

Race 4: CARPET ONE BENCHMARK 70 Handicap - 870m 05 August 2023 - 19:01

Track Rating: Good 4 , Weather: , Rail Position: +3m Entire

| Section                | Overall                  | 800m                     | 600m                     | 400m                     | 200m                     |
|------------------------|--------------------------|--------------------------|--------------------------|--------------------------|--------------------------|
| Section Times          | 0:50.72 [3]<br>(0:06.36) | 0:44.36 [4]<br>(0:10.92) | 0:33.44 [5]<br>(0:10.73) | 0:22.71 [5]<br>(0:11.09) | 0:11.62 [3]<br>(0:11.62) |
| Average Speed [km/h]   | 39.8                     | 66.3                     | 67.9                     | 65.2                     | 61.9                     |
| Top Speed [km/h]       | 63.1                     | 68.4                     | 69.5                     | 66.7                     | 63.8                     |
| Avg. Dist. to Rail [m] | 1.2                      | 3.2                      | 2.3                      | 1.9                      | 3.7                      |
| Avg. Stride Freq. [Hz] | 2.2                      | 2.5                      | 2.5                      | 2.4                      | 2.3                      |
| Avg. Stride Length [m] | 5.1                      | 7.3                      | 7.5                      | 7.6                      | 7.4                      |