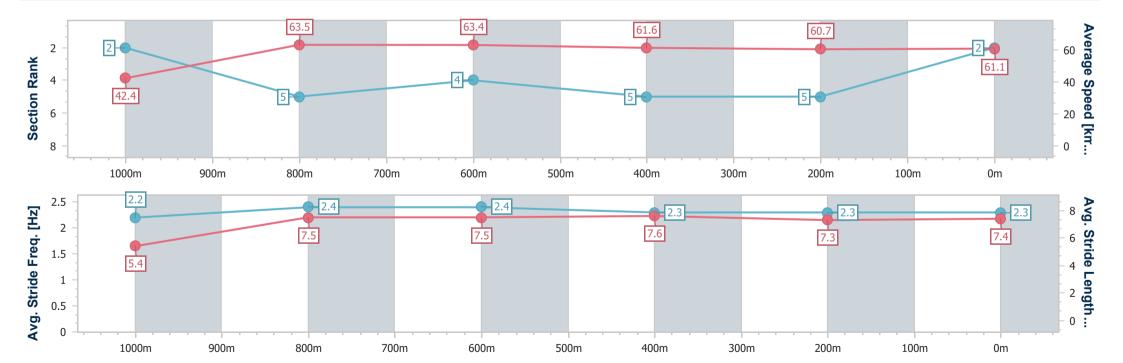

### Toowoomba QLD Professional

Race 6: HIGHFIELDS BUILDER Class 3 Handicap - 1100m

05 August 2023 - 20:15

Track Rating: Good 4, Weather: , Rail Position: +3m Entire

| Section                | Overall                  | 1000m                    | 800m                     | 600m                     | 400m                     | 200m                     |
|------------------------|--------------------------|--------------------------|--------------------------|--------------------------|--------------------------|--------------------------|
| Section Times          | 1:06.91 [3]<br>(0:08.63) | 0:58.28 [5]<br>(0:11.35) | 0:46.93 [4]<br>(0:11.51) | 0:35.42 [5]<br>(0:11.64) | 0:23.78 [3]<br>(0:11.78) | 0:12.00 [2]<br>(0:12.00) |
| Average Speed [km/h]   | 41.8                     | 63.9                     | 63.0                     | 62.5                     | 61.7                     | 59.9                     |
| Top Speed [km/h]       | 61.6                     | 65.2                     | 64.1                     | 64.0                     | 62.7                     | 61.4                     |
| Avg. Dist. to Rail [m] | 6.2                      | 2.8                      | 2.1                      | 1.9                      | 2.5                      | 1.9                      |
| Avg. Stride Freq. [Hz] | 2.2                      | 2.4                      | 2.4                      | 2.4                      | 2.4                      | 2.3                      |
| Avg. Stride Length [m] | 5.4                      | 7.3                      | 7.4                      | 7.2                      | 7.2                      | 7.2                      |