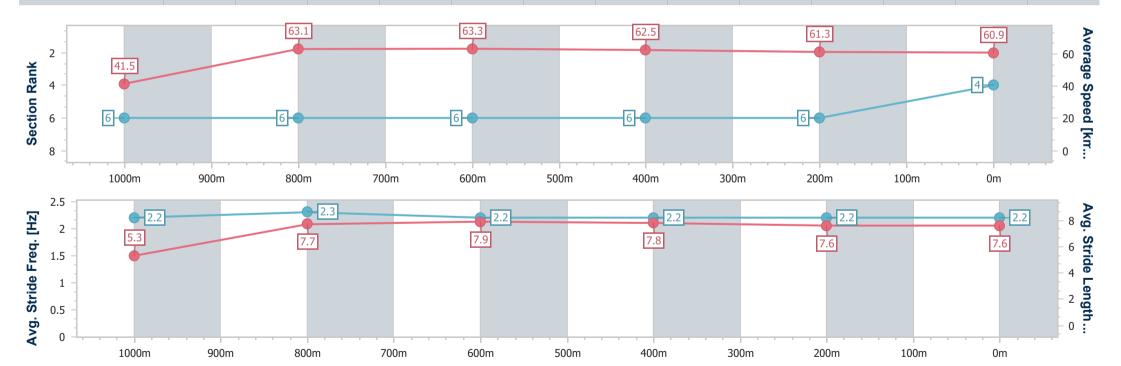

# Horse/Jockey Name Final Rank Fastest Section Time (Section) Top Speed [km/h] (Section) Race State Heart Of Marble 4 64.3 (1000m) Finished

### Toowoomba QLD Professional

Race 6: HIGHFIELDS BUILDER Class 3 Handicap - 1100m

05 August 2023 - 20:15

Track Rating: Good 4, Weather: , Rail Position: +3m Entire

| Section                | Overall                  | 1000m                    | 800m                     | 600m                     | 400m                     | 200m                     |  |  |  |  |
|------------------------|--------------------------|--------------------------|--------------------------|--------------------------|--------------------------|--------------------------|--|--|--|--|
| Section Times          | 1:07.04 [4]<br>(0:08.67) | 0:58.37 [6]<br>(0:11.55) | 0:46.82 [6]<br>(0:11.47) | 0:35.35 [6]<br>(0:11.67) | 0:23.68 [6]<br>(0:11.88) | 0:11.80 [6]<br>(0:11.80) |  |  |  |  |
| Average Speed [km/h]   | 41.5                     | 63.1                     | 63.3                     | 62.5                     | 61.3                     | 60.9                     |  |  |  |  |
| Top Speed [km/h]       | 60.4                     | 64.3                     | 63.8                     | 63.8                     | 62.2                     | 61.9                     |  |  |  |  |
| Avg. Dist. to Rail [m] | 8.5                      | 4.1                      | 2.5                      | 2.6                      | 3.0                      | 2.7                      |  |  |  |  |
| Avg. Stride Freq. [Hz] | 2.2                      | 2.3                      | 2.2                      | 2.2                      | 2.2                      | 2.2                      |  |  |  |  |
| Avg. Stride Length [m] | 5.3                      | 7.7                      | 7.9                      | 7.8                      | 7.6                      | 7.6                      |  |  |  |  |

Report Created: Sat 5 August 2023 20:36 GMT+10

[] Ranking at each section and finish

-:--- No data available at this section

NA No data available

Page 5/8