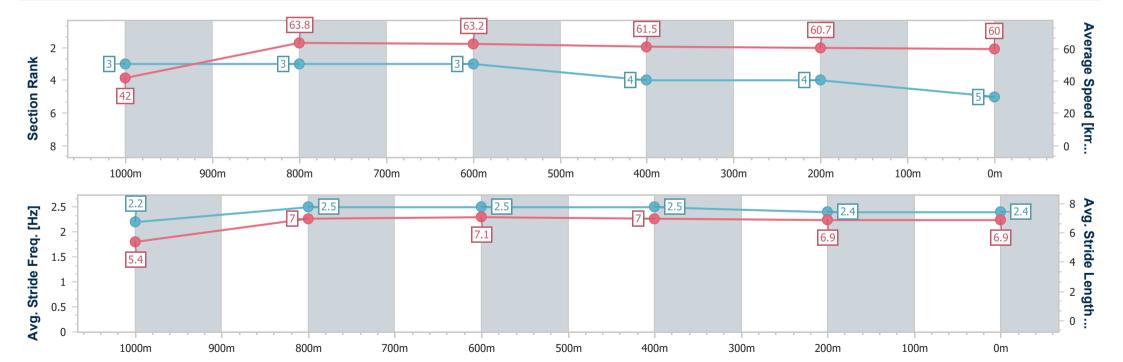

# Horse/Jockey Name Windjana Final Rank 3 Fastest Section Time (Section) 0:08.63 (Overall) Top Speed [km/h] (Section) 65.2 (1000m) Race State Finished

### Toowoomba QLD Professional

Race 6: HIGHFIELDS BUILDER Class 3 Handicap - 1100m

05 August 2023 - 20:15

Track Rating: Good 4, Weather: , Rail Position: +3m Entire

| Section                | Overall                  | 1000m                    | 800m                     | 600m                     | 400m                     | 200m                     |
|------------------------|--------------------------|--------------------------|--------------------------|--------------------------|--------------------------|--------------------------|
| Section Times          | 1:06.91 [3]<br>(0:08.63) | 0:58.28 [5]<br>(0:11.35) | 0:46.93 [4]<br>(0:11.51) | 0:35.42 [5]<br>(0:11.64) | 0:23.78 [3]<br>(0:11.78) | 0:12.00 [2]<br>(0:12.00) |
| Average Speed [km/h]   | 41.8                     | 63.9                     | 63.0                     | 62.5                     | 61.7                     | 59.9                     |
| Top Speed [km/h]       | 61.6                     | 65.2                     | 64.1                     | 64.0                     | 62.7                     | 61.4                     |
| Avg. Dist. to Rail [m] | 6.2                      | 2.8                      | 2.1                      | 1.9                      | 2.5                      | 1.9                      |
| Avg. Stride Freq. [Hz] | 2.2                      | 2.4                      | 2.4                      | 2.4                      | 2.4                      | 2.3                      |
| Avg. Stride Length [m] | 5.4                      | 7.3                      | 7.4                      | 7.2                      | 7.2                      | 7.2                      |

Report Created: Sat 5 August 2023 20:36 GMT+10

[] Ranking at each section and finish

-:--- No data available at this section