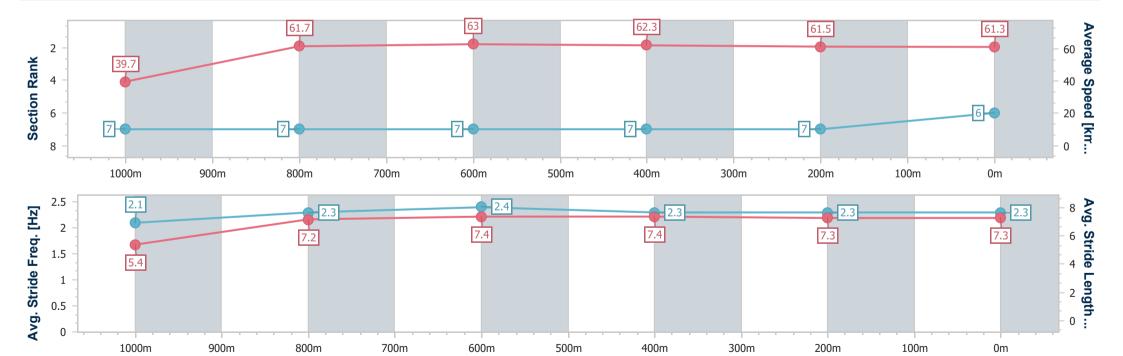

### Toowoomba QLD Professional

Race 6: HIGHFIELDS BUILDER Class 3 Handicap - 1100m

05 August 2023 - 20:15

Track Rating: Good 4, Weather: , Rail Position: +3m Entire

| Section                | Overall                  | 1000m                    | 800m                     | 600m                     | 400m                     | 200m                     |  |  |  |  |
|------------------------|--------------------------|--------------------------|--------------------------|--------------------------|--------------------------|--------------------------|--|--|--|--|
| Section Times          | 1:07.29 [6]<br>(0:09.06) | 0:58.23 [7]<br>(0:11.79) | 0:46.44 [7]<br>(0:11.46) | 0:34.98 [7]<br>(0:11.57) | 0:23.41 [7]<br>(0:11.69) | 0:11.72 [7]<br>(0:11.72) |  |  |  |  |
| Average Speed [km/h]   | 39.7                     | 61.7                     | 63.0                     | 62.3                     | 61.5                     | 61.3                     |  |  |  |  |
| Top Speed [km/h]       | 59.1                     | 62.7                     | 64.2                     | 64.0                     | 62.1                     | 61.7                     |  |  |  |  |
| Avg. Dist. to Rail [m] | 6.1                      | 3.5                      | 1.1                      | 0.7                      | 0.9                      | 3.7                      |  |  |  |  |
| Avg. Stride Freq. [Hz] | 2.1                      | 2.3                      | 2.4                      | 2.3                      | 2.3                      | 2.3                      |  |  |  |  |
| Avg. Stride Length [m] | 5.4                      | 7.2                      | 7.4                      | 7.4                      | 7.3                      | 7.3                      |  |  |  |  |

Report Created: Sat 5 August 2023 20:36 GMT+10

[] Ranking at each section and finish

-:--- No data available at this section