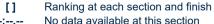

### Toowoomba QLD Professional

Race 6: HIGHFIELDS BUILDER Class 3 Handicap - 1100m

05 August 2023 - 20:15

Track Rating: Good 4, Weather: , Rail Position: +3m Entire

| Section                | Overall                  | 1000m                    | 800m                     | 600m                     | 400m                     | 200m                     |
|------------------------|--------------------------|--------------------------|--------------------------|--------------------------|--------------------------|--------------------------|
| Section Times          | 1:06.68 [1]<br>(0:08.59) | 0:58.09 [4]<br>(0:11.22) | 0:46.87 [2]<br>(0:11.44) | 0:35.43 [1]<br>(0:11.67) | 0:23.76 [1]<br>(0:11.76) | 0:12.00 [1]<br>(0:12.00) |
| Average Speed [km/h]   | 41.9                     | 64.7                     | 63.4                     | 62.2                     | 61.4                     | 59.9                     |
| Top Speed [km/h]       | 63.3                     | 65.9                     | 64.4                     | 63.7                     | 62.2                     | 61.5                     |
| Avg. Dist. to Rail [m] | 5.3                      | 3.1                      | 2.0                      | 1.7                      | 0.8                      | 0.4                      |
| Avg. Stride Freq. [Hz] | 2.3                      | 2.5                      | 2.4                      | 2.4                      | 2.4                      | 2.4                      |
| Avg. Stride Length [m] | 5.1                      | 7.1                      | 7.3                      | 7.1                      | 7.1                      | 7.1                      |