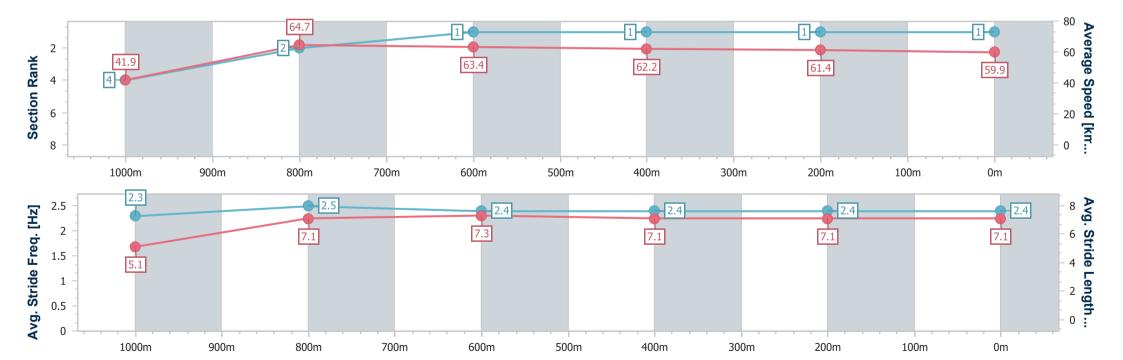

### Toowoomba QLD Professional

Race 6: HIGHFIELDS BUILDER Class 3 Handicap - 1100m

05 August 2023 - 20:15

Track Rating: Good 4, Weather: , Rail Position: +3m Entire

| Section                | Overall                  | 1000m                    | 800m                     | 600m                     | 400m                     | 200m                     |
|------------------------|--------------------------|--------------------------|--------------------------|--------------------------|--------------------------|--------------------------|
| Section Times          | 1:06.90 [2]<br>(0:08.51) | 0:58.39 [2]<br>(0:11.49) | 0:46.90 [5]<br>(0:11.45) | 0:35.45 [4]<br>(0:11.77) | 0:23.68 [5]<br>(0:11.92) | 0:11.76 [5]<br>(0:11.76) |
| Average Speed [km/h]   | 42.4                     | 63.5                     | 63.4                     | 61.6                     | 60.7                     | 61.1                     |
| Top Speed [km/h]       | 61.8                     | 64.4                     | 64.7                     | 62.4                     | 61.5                     | 61.6                     |
| Avg. Dist. to Rail [m] | 6.9                      | 3.8                      | 2.6                      | 1.4                      | 1.5                      | 3.3                      |
| Avg. Stride Freq. [Hz] | 2.2                      | 2.4                      | 2.4                      | 2.3                      | 2.3                      | 2.3                      |
| Avg. Stride Length [m] | 5.4                      | 7.5                      | 7.5                      | 7.6                      | 7.3                      | 7.4                      |