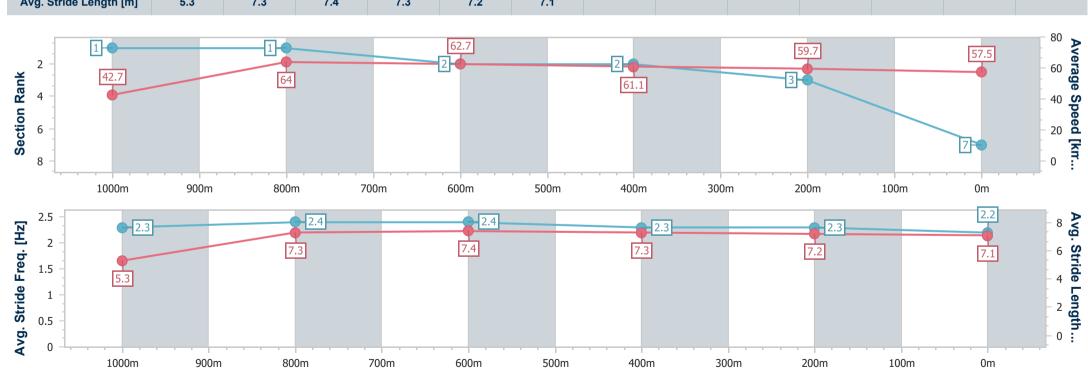

# Horse/Jockey Name Clearly George Final Rank 7 Fastest Section Time (Section) Top Speed [km/h] (Section) 65.9 (1000m) Race State Finished

### Toowoomba QLD Professional

Race 6: HIGHFIELDS BUILDER Class 3 Handicap - 1100m

05 August 2023 - 20:15

Track Rating: Good 4, Weather: , Rail Position: +3m Entire

| Section                | Overall                  | 1000m                    | 800m                     | 600m                     | 400m                     | 200m                     |
|------------------------|--------------------------|--------------------------|--------------------------|--------------------------|--------------------------|--------------------------|
| Section Times          | 1:07.43 [7]<br>(0:08.43) | 0:59.00 [1]<br>(0:11.32) | 0:47.68 [1]<br>(0:11.52) | 0:36.16 [2]<br>(0:11.68) | 0:24.48 [2]<br>(0:12.00) | 0:12.48 [3]<br>(0:12.48) |
| Average Speed [km/h]   | 42.7                     | 64.0                     | 62.7                     | 61.1                     | 59.7                     | 57.5                     |
| Top Speed [km/h]       | 63.2                     | 65.9                     | 64.0                     | 63.2                     | 60.3                     | 59.1                     |
| Avg. Dist. to Rail [m] | 2.5                      | 1.9                      | 0.5                      | 1.0                      | 1.6                      | 1.0                      |
| Avg. Stride Freq. [Hz] | 2.3                      | 2.4                      | 2.4                      | 2.3                      | 2.3                      | 2.2                      |
| Avg. Stride Length [m] | 5.3                      | 7.3                      | 7.4                      | 7.3                      | 7.2                      | 7.1                      |

Report Created: Sat 5 August 2023 20:36 GMT+10

[] Ranking at each section and finish

-:--- No data available at this section