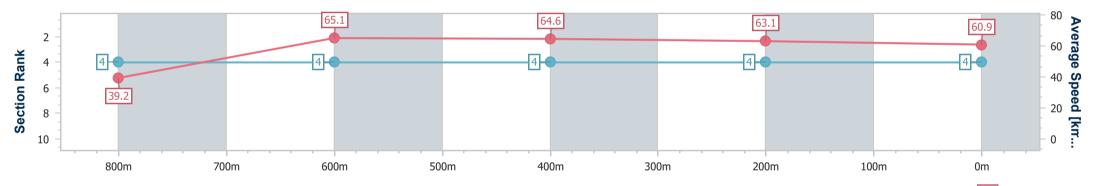

#### Toowoomba QLD Professional

Race 7: PRYDE'S EASIFEED Maiden Plate - 870m 05 August 2023 - 20:52

Page 5/7

data processed by

Track Rating: Good 4, Weather: Fine, Rail Position: +3m Entire

| Section                | Overall                  | 800m                     | 600m                     | 400m                     | 200m                     |  |  |  |  |
|------------------------|--------------------------|--------------------------|--------------------------|--------------------------|--------------------------|--|--|--|--|
| Section Times          | 0:52.08 [4]<br>(0:06.47) | 0:45.61 [4]<br>(0:11.09) | 0:34.52 [4]<br>(0:11.24) | 0:23.28 [4]<br>(0:11.47) | 0:11.81 [4]<br>(0:11.81) |  |  |  |  |
| Average Speed [km/h]   | 39.2                     | 65.1                     | 64.6                     | 63.1                     | 60.9                     |  |  |  |  |
| Top Speed [km/h]       | 60.5                     | 67.0                     | 66.6                     | 63.6                     | 62.1                     |  |  |  |  |
| Avg. Dist. to Rail [m] | 1.7                      | 2.4                      | 1.5                      | 2.3                      | 2.9                      |  |  |  |  |
| Avg. Stride Freq. [Hz] | 2.0                      | 2.4                      | 2.3                      | 2.3                      | 2.2                      |  |  |  |  |
| Avg. Stride Length [m] | 5.5                      | 7.7                      | 7.8                      | 7.7                      | 7.7                      |  |  |  |  |