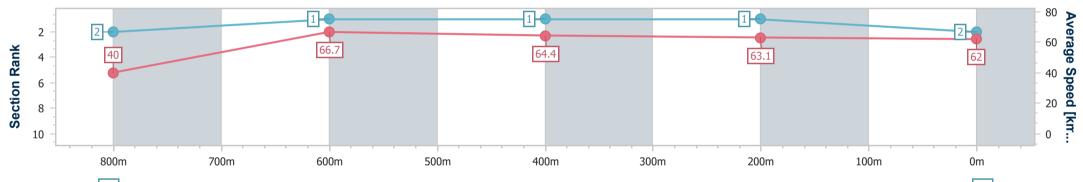

Race 7: PRYDE'S EASIFEED Maiden Plate - 870m 05 August 2023 - 20:52

Page 3/7

data processed by

Track Rating: Good 4 , Weather: Fine , Rail Position: +3m Entire

| Section                | Overall                  | 800m                     | 600m                     | 400m                     | 200m                     |
|------------------------|--------------------------|--------------------------|--------------------------|--------------------------|--------------------------|
| Section Times          | 0:51.30 [2]<br>(0:06.30) | 0:45.00 [2]<br>(0:10.83) | 0:34.17 [1]<br>(0:11.20) | 0:22.97 [1]<br>(0:11.36) | 0:11.61 [1]<br>(0:11.61) |
| Average Speed [km/h]   | 40.0                     | 66.7                     | 64.4                     | 63.1                     | 62.0                     |
| Top Speed [km/h]       | 64.9                     | 67.4                     | 66.3                     | 63.7                     | 64.2                     |
| Avg. Dist. to Rail [m] | 1.1                      | 1.8                      | 0.7                      | 1.3                      | 0.7                      |
| Avg. Stride Freq. [Hz] | 2.4                      | 2.6                      | 2.6                      | 2.5                      | 2.4                      |
| Avg. Stride Length [m] | 4.6                      | 7.0                      | 7.0                      | 7.1                      | 7.0                      |