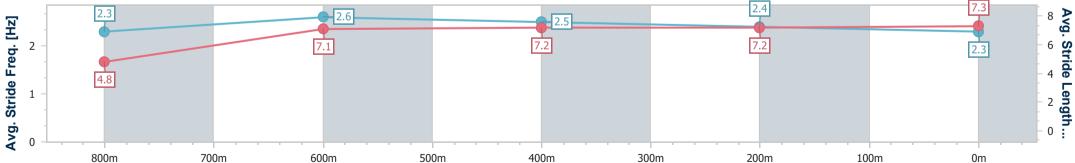

Race 7: PRYDE'S EASIFEED Maiden Plate - 870m 05 August 2023 - 20:52

Page 4/7

data processed by

Track Rating: Good 4 , Weather: Fine , Rail Position: +3m Entire

| Section                | Overall                  | 800m                     | 600m                     | 400m                     | 200m                     |
|------------------------|--------------------------|--------------------------|--------------------------|--------------------------|--------------------------|
| Section Times          | 0:52.08 [3]<br>(0:06.19) | 0:45.89 [1]<br>(0:11.10) | 0:34.79 [2]<br>(0:11.37) | 0:23.42 [3]<br>(0:11.51) | 0:11.91 [3]<br>(0:11.91) |
| Average Speed [km/h]   | 40.7                     | 65.3                     | 63.6                     | 62.4                     | 60.4                     |
| Top Speed [km/h]       | 62.5                     | 67.1                     | 65.5                     | 63.8                     | 61.7                     |
| Avg. Dist. to Rail [m] | 4.1                      | 3.2                      | 1.0                      | 0.9                      | 0.5                      |
| Avg. Stride Freq. [Hz] | 2.3                      | 2.6                      | 2.5                      | 2.4                      | 2.3                      |
| Avg. Stride Length [m] | 4.8                      | 7.1                      | 7.2                      | 7.2                      | 7.3                      |