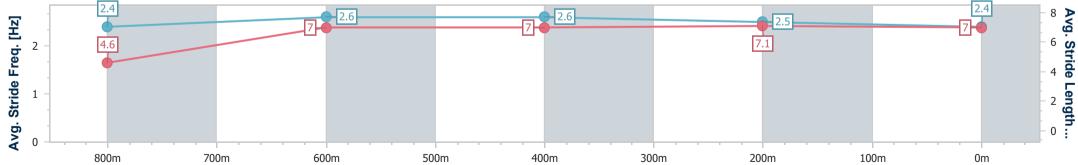

Race 7: PRYDE'S EASIFEED Maiden Plate - 870m 05 August 2023 - 20:52

Page 3/7

data processed by

Track Rating: Good 4 , Weather: Fine , Rail Position: +3m Entire

| Section                | Overall                  | 800m                     | 600m                     | 400m                     | 200m                     |
|------------------------|--------------------------|--------------------------|--------------------------|--------------------------|--------------------------|
| Section Times          | 0:51.30 [2]<br>(0:06.30) | 0:45.00 [2]<br>(0:10.83) | 0:34.17 [1]<br>(0:11.20) | 0:22.97 [1]<br>(0:11.36) | 0:11.61 [1]<br>(0:11.61) |
| Average Speed [km/h]   | 40.0                     | 66.7                     | 64.4                     | 63.1                     | 62.0                     |
| Top Speed [km/h]       | 64.9                     | 67.4                     | 66.3                     | 63.7                     | 64.2                     |
| Avg. Dist. to Rail [m] | 1.1                      | 1.8                      | 0.7                      | 1.3                      | 0.7                      |
| Avg. Stride Freq. [Hz] | 2.4                      | 2.6                      | 2.6                      | 2.5                      | 2.4                      |
| Avg. Stride Length [m] | 4.6                      | 7.0                      | 7.0                      | 7.1                      | 7.0                      |