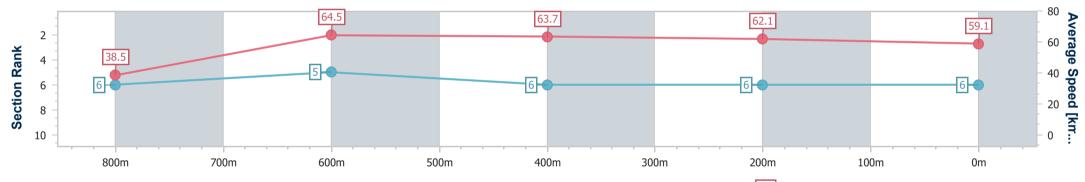

Race 7: PRYDE'S EASIFEED Maiden Plate - 870m 05 August 2023 - 20:52

Page 7/7

data processed by

Track Rating: Good 4 , Weather: Fine , Rail Position: +3m Entire

| Section                | Overall                  | 800m                     | 600m                     | 400m                     | 200m                     |
|------------------------|--------------------------|--------------------------|--------------------------|--------------------------|--------------------------|
| Section Times          | 0:52.95 [6]<br>(0:06.55) | 0:46.40 [6]<br>(0:11.26) | 0:35.14 [5]<br>(0:11.39) | 0:23.75 [6]<br>(0:11.60) | 0:12.15 [6]<br>(0:12.15) |
| Average Speed [km/h]   | 38.5                     | 64.5                     | 63.7                     | 62.1                     | 59.1                     |
| Top Speed [km/h]       | 60.2                     | 66.2                     | 65.9                     | 63.0                     | 61.2                     |
| Avg. Dist. to Rail [m] | 3.3                      | 4.3                      | 1.6                      | 0.4                      | 1.0                      |
| Avg. Stride Freq. [Hz] | 2.2                      | 2.6                      | 2.5                      | 2.4                      | 2.3                      |
| Avg. Stride Length [m] | 4.8                      | 7.1                      | 7.1                      | 7.1                      | 7.0                      |