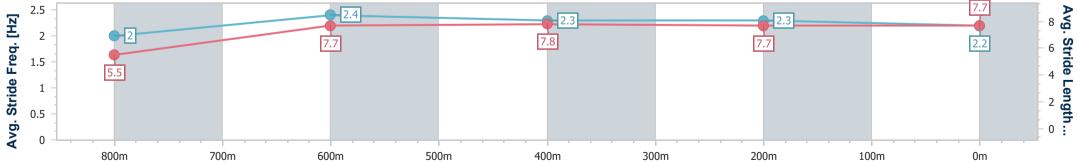

#### Toowoomba QLD Professional

Race 7: PRYDE'S EASIFEED Maiden Plate - 870m 05 August 2023 - 20:52

Page 5/7

data processed by

Track Rating: Good 4, Weather: Fine, Rail Position: +3m Entire

| Section                | Overall                  | 800m                     | 600m                     | 400m                     | 200m                     |  |  |  |  |
|------------------------|--------------------------|--------------------------|--------------------------|--------------------------|--------------------------|--|--|--|--|
| Section Times          | 0:52.08 [4]<br>(0:06.47) | 0:45.61 [4]<br>(0:11.09) | 0:34.52 [4]<br>(0:11.24) | 0:23.28 [4]<br>(0:11.47) | 0:11.81 [4]<br>(0:11.81) |  |  |  |  |
| Average Speed [km/h]   | 39.2                     | 65.1                     | 64.6                     | 63.1                     | 60.9                     |  |  |  |  |
| Top Speed [km/h]       | 60.5                     | 67.0                     | 66.6                     | 63.6                     | 62.1                     |  |  |  |  |
| Avg. Dist. to Rail [m] | 1.7                      | 2.4                      | 1.5                      | 2.3                      | 2.9                      |  |  |  |  |
| Avg. Stride Freq. [Hz] | 2.0                      | 2.4                      | 2.3                      | 2.3                      | 2.2                      |  |  |  |  |
| Avg. Stride Length [m] | 5.5                      | 7.7                      | 7.8                      | 7.7                      | 7.7                      |  |  |  |  |