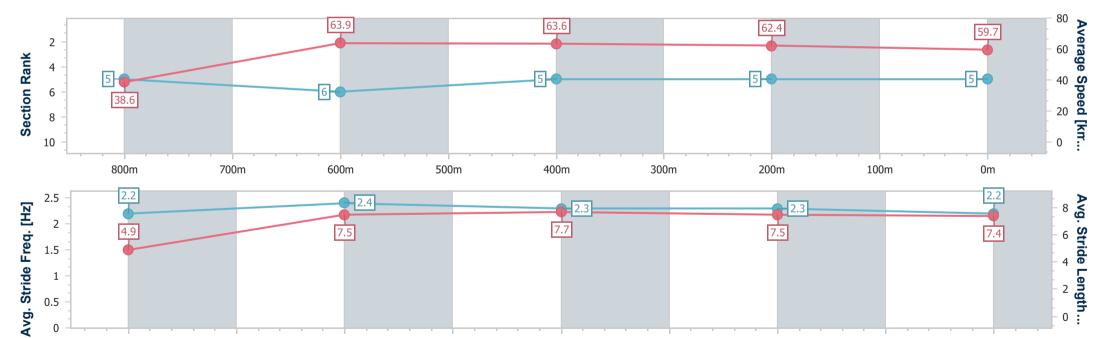

Report Created: Sat 5 August 2023 21:05 GMT+10

Ranking at each section and finish 11

No data available at this section -0----

NA No data available

E

Т

| Horse/Jockey Name              | Shezablast        |
|--------------------------------|-------------------|
| Final Rank                     | 5                 |
| Fastest Section Time (Section) | 0:06.53 (Overall) |
| Top Speed [km/h] (Section)     | 65.8 (800m)       |
| Race State                     | Finished          |
|                                |                   |

## Toowoomba QLD Professional

Race 7: PRYDE'S EASIFEED Maiden Plate - 870m 05 August 2023 - 20:52

Track Rating: Good 4, Weather: Fine, Rail Position: +3m Entire

100m

0m

data processed by

Page 6/7

| Section                | Overall                  | 800m                     | 600m                     | 400m                     | 200m                     |
|------------------------|--------------------------|--------------------------|--------------------------|--------------------------|--------------------------|
| Section Times          | 0:52.75 [5]<br>(0:06.53) | 0:46.22 [5]<br>(0:11.32) | 0:34.90 [6]<br>(0:11.35) | 0:23.55 [5]<br>(0:11.51) | 0:12.04 [5]<br>(0:12.04) |
| Average Speed [km/h]   | 38.6                     | 63.9                     | 63.6                     | 62.4                     | 59.7                     |
| Top Speed [km/h]       | 61.2                     | 65.8                     | 65.7                     | 62.8                     | 62.0                     |
| Avg. Dist. to Rail [m] | 2.4                      | 2.7                      | 0.3                      | 0.5                      | 0.2                      |
| Avg. Stride Freq. [Hz] | 2.2                      | 2.4                      | 2.3                      | 2.3                      | 2.2                      |
| Avg. Stride Length [m] | 4.9                      | 7.5                      | 7.7                      | 7.5                      | 7.4                      |