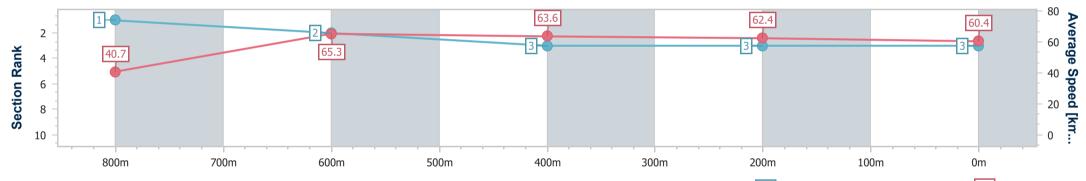

Race 7: PRYDE'S EASIFEED Maiden Plate - 870m 05 August 2023 - 20:52

Page 4/7

data processed by

Track Rating: Good 4 , Weather: Fine , Rail Position: +3m Entire

| Section                | Overall                  | 800m                     | 600m                     | 400m                     | 200m                     |
|------------------------|--------------------------|--------------------------|--------------------------|--------------------------|--------------------------|
| Section Times          | 0:52.08 [3]<br>(0:06.19) | 0:45.89 [1]<br>(0:11.10) | 0:34.79 [2]<br>(0:11.37) | 0:23.42 [3]<br>(0:11.51) | 0:11.91 [3]<br>(0:11.91) |
| Average Speed [km/h]   | 40.7                     | 65.3                     | 63.6                     | 62.4                     | 60.4                     |
| Top Speed [km/h]       | 62.5                     | 67.1                     | 65.5                     | 63.8                     | 61.7                     |
| Avg. Dist. to Rail [m] | 4.1                      | 3.2                      | 1.0                      | 0.9                      | 0.5                      |
| Avg. Stride Freq. [Hz] | 2.3                      | 2.6                      | 2.5                      | 2.4                      | 2.3                      |
| Avg. Stride Length [m] | 4.8                      | 7.1                      | 7.2                      | 7.2                      | 7.3                      |