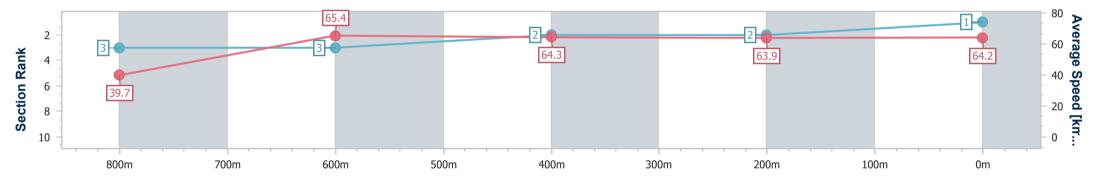

#### Toowoomba QLD Professional

Race 7: PRYDE'S EASIFEED Maiden Plate - 870m 05 August 2023 - 20:52

Page 2/7

data processed by

Track Rating: Good 4, Weather: Fine, Rail Position: +3m Entire

| Section                | Overall                  | 800m                     | 600m                     | 400m                     | 200m                     |  |  |  |  |
|------------------------|--------------------------|--------------------------|--------------------------|--------------------------|--------------------------|--|--|--|--|
| Section Times          | 0:51.06 [1]<br>(0:06.35) | 0:44.71 [3]<br>(0:11.04) | 0:33.67 [3]<br>(0:11.22) | 0:22.45 [2]<br>(0:11.27) | 0:11.18 [2]<br>(0:11.18) |  |  |  |  |
| Average Speed [km/h]   | 39.7                     | 65.4                     | 64.3                     | 63.9                     | 64.2                     |  |  |  |  |
| Top Speed [km/h]       | 63.4                     | 66.5                     | 65.7                     | 64.6                     | 65.5                     |  |  |  |  |
| Avg. Dist. to Rail [m] | 1.0                      | 1.6                      | 0.5                      | 0.6                      | 0.8                      |  |  |  |  |
| Avg. Stride Freq. [Hz] | 2.2                      | 2.5                      | 2.5                      | 2.4                      | 2.4                      |  |  |  |  |
| Avg. Stride Length [m] | 5.1                      | 7.3                      | 7.3                      | 7.3                      | 7.3                      |  |  |  |  |