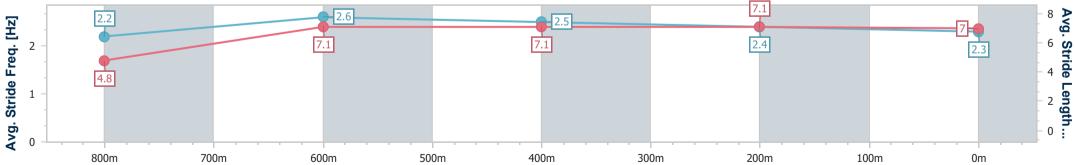

Race 7: PRYDE'S EASIFEED Maiden Plate - 870m 05 August 2023 - 20:52

Page 7/7

data processed by

Track Rating: Good 4 , Weather: Fine , Rail Position: +3m Entire

| Section                | Overall                  | 800m                     | 600m                     | 400m                     | 200m                     |
|------------------------|--------------------------|--------------------------|--------------------------|--------------------------|--------------------------|
| Section Times          | 0:52.95 [6]<br>(0:06.55) | 0:46.40 [6]<br>(0:11.26) | 0:35.14 [5]<br>(0:11.39) | 0:23.75 [6]<br>(0:11.60) | 0:12.15 [6]<br>(0:12.15) |
| Average Speed [km/h]   | 38.5                     | 64.5                     | 63.7                     | 62.1                     | 59.1                     |
| Top Speed [km/h]       | 60.2                     | 66.2                     | 65.9                     | 63.0                     | 61.2                     |
| Avg. Dist. to Rail [m] | 3.3                      | 4.3                      | 1.6                      | 0.4                      | 1.0                      |
| Avg. Stride Freq. [Hz] | 2.2                      | 2.6                      | 2.5                      | 2.4                      | 2.3                      |
| Avg. Stride Length [m] | 4.8                      | 7.1                      | 7.1                      | 7.1                      | 7.0                      |