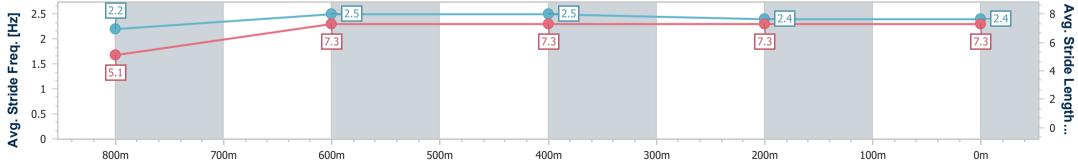

#### Toowoomba QLD Professional

Race 7: PRYDE'S EASIFEED Maiden Plate - 870m 05 August 2023 - 20:52

Page 2/7

data processed by

Track Rating: Good 4, Weather: Fine, Rail Position: +3m Entire

| Section                | Overall                  | 800m                     | 600m                     | 400m                     | 200m                     |  |  |  |  |
|------------------------|--------------------------|--------------------------|--------------------------|--------------------------|--------------------------|--|--|--|--|
| Section Times          | 0:51.06 [1]<br>(0:06.35) | 0:44.71 [3]<br>(0:11.04) | 0:33.67 [3]<br>(0:11.22) | 0:22.45 [2]<br>(0:11.27) | 0:11.18 [2]<br>(0:11.18) |  |  |  |  |
| Average Speed [km/h]   | 39.7                     | 65.4                     | 64.3                     | 63.9                     | 64.2                     |  |  |  |  |
| Top Speed [km/h]       | 63.4                     | 66.5                     | 65.7                     | 64.6                     | 65.5                     |  |  |  |  |
| Avg. Dist. to Rail [m] | 1.0                      | 1.6                      | 0.5                      | 0.6                      | 0.8                      |  |  |  |  |
| Avg. Stride Freq. [Hz] | 2.2                      | 2.5                      | 2.5                      | 2.4                      | 2.4                      |  |  |  |  |
| Avg. Stride Length [m] | 5.1                      | 7.3                      | 7.3                      | 7.3                      | 7.3                      |  |  |  |  |