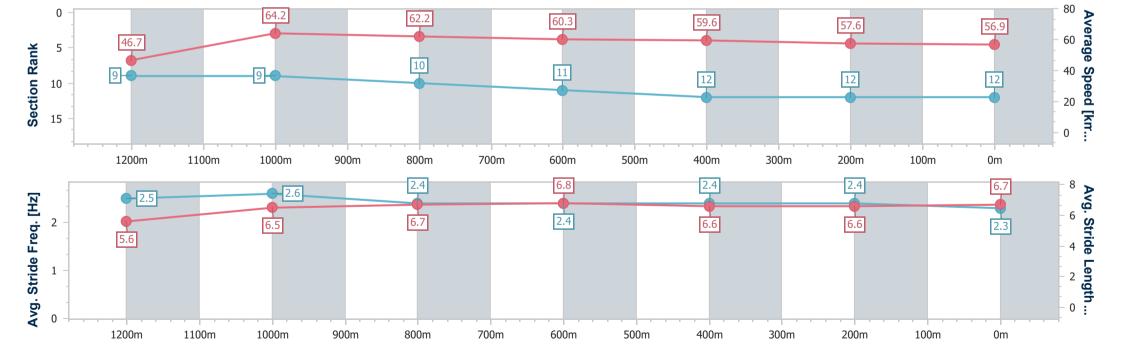

# Race 3: ASSURE GLOBAL PLUS PROFIT BUILDERS Colts, Geldings & Entires Maiden Handicap - 1350m

11 August 2023 - 13:48

Track Rating: Good 3, Weather: Fine, Rail Position: +8.0m Entire

| Section                | Overall                   | 1200m                    | 1000m                    | 800m                      | 600m                      | 400m                      | 200m                      |
|------------------------|---------------------------|--------------------------|--------------------------|---------------------------|---------------------------|---------------------------|---------------------------|
| Section Times          | 1:23.62 [12]<br>(0:11.54) | 1:12.08 [9]<br>(0:11.24) | 1:00.84 [9]<br>(0:11.61) | 0:49.23 [10]<br>(0:11.97) | 0:37.26 [11]<br>(0:12.10) | 0:25.16 [12]<br>(0:12.49) | 0:12.67 [12]<br>(0:12.67) |
| Average Speed [km/h]   | 46.7                      | 64.2                     | 62.2                     | 60.3                      | 59.6                      | 57.6                      | 56.9                      |
| Top Speed [km/h]       | 63.9                      | 65.6                     | 63.7                     | 61.2                      | 61.2                      | 58.7                      | 58.1                      |
| Avg. Dist. to Rail [m] | 4.2                       | 1.5                      | 1.1                      | 0.6                       | 0.4                       | 0.2                       | 0.8                       |
| Avg. Stride Freq. [Hz] | 2.5                       | 2.6                      | 2.4                      | 2.4                       | 2.4                       | 2.4                       | 2.3                       |
| Avg. Stride Length [m] | 5.6                       | 6.5                      | 6.7                      | 6.8                       | 6.6                       | 6.6                       | 6.7                       |