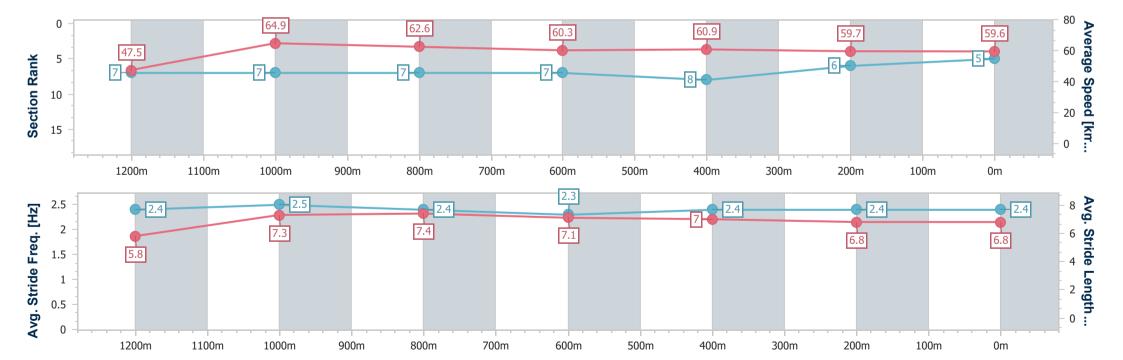

# Race 3: ASSURE GLOBAL PLUS PROFIT BUILDERS Colts, Geldings & Entires Maiden Handicap - 1350m

11 August 2023 - 13:48

Track Rating: Good 3, Weather: Fine, Rail Position: +8.0m Entire

| Section                | Overall                  | 1200m                    | 1000m                    | 800m                     | 600m                     | 400m                     | 200m                     |
|------------------------|--------------------------|--------------------------|--------------------------|--------------------------|--------------------------|--------------------------|--------------------------|
| Section Times          | 1:21.69 [5]<br>(0:11.36) | 1:10.33 [7]<br>(0:11.09) | 0:59.24 [7]<br>(0:11.50) | 0:47.74 [7]<br>(0:11.88) | 0:35.86 [7]<br>(0:11.77) | 0:24.09 [8]<br>(0:12.01) | 0:12.08 [6]<br>(0:12.08) |
| Average Speed [km/h]   | 47.5                     | 64.9                     | 62.6                     | 60.3                     | 60.9                     | 59.7                     | 59.6                     |
| Top Speed [km/h]       | 64.7                     | 65.8                     | 64.7                     | 60.8                     | 61.3                     | 60.9                     | 61.1                     |
| Avg. Dist. to Rail [m] | 3.6                      | 0.7                      | 0.7                      | 1.4                      | 1.1                      | 0.7                      | 1.6                      |
| Avg. Stride Freq. [Hz] | 2.4                      | 2.5                      | 2.4                      | 2.3                      | 2.4                      | 2.4                      | 2.4                      |
| Avg. Stride Length [m] | 5.8                      | 7.3                      | 7.4                      | 7.1                      | 7.0                      | 6.8                      | 6.8                      |