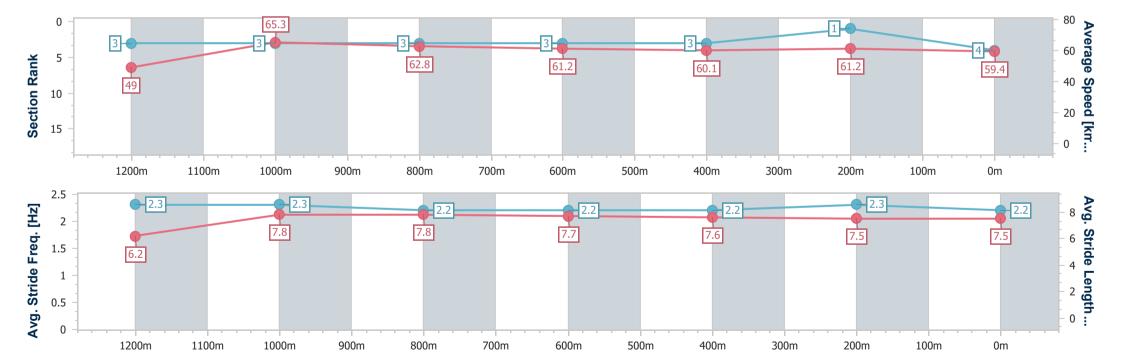

## Race 3: ASSURE GLOBAL PLUS PROFIT BUILDERS Colts, Geldings & Entires Maiden Handicap - 1350m

11 August 2023 - 13:48

Track Rating: Good 3, Weather: Fine, Rail Position: +8.0m Entire

| Section                | Overall                  | 1200m                    | 1000m                    | 800m                     | 600m                     | 400m                     | 200m                     |
|------------------------|--------------------------|--------------------------|--------------------------|--------------------------|--------------------------|--------------------------|--------------------------|
| Section Times          | 1:21.10 [4]<br>(0:11.00) | 1:10.10 [3]<br>(0:11.03) | 0:59.07 [3]<br>(0:11.47) | 0:47.60 [3]<br>(0:11.73) | 0:35.87 [3]<br>(0:11.97) | 0:23.90 [3]<br>(0:11.77) | 0:12.13 [1]<br>(0:12.13) |
| Average Speed [km/h]   | 49.0                     | 65.3                     | 62.8                     | 61.2                     | 60.1                     | 61.2                     | 59.4                     |
| Top Speed [km/h]       | 65.5                     | 66.9                     | 63.9                     | 62.3                     | 60.5                     | 62.1                     | 60.5                     |
| Avg. Dist. to Rail [m] | 1.6                      | 0.7                      | 0.2                      | 0.6                      | 0.3                      | 0.6                      | 1.2                      |
| Avg. Stride Freq. [Hz] | 2.3                      | 2.3                      | 2.2                      | 2.2                      | 2.2                      | 2.3                      | 2.2                      |
| Avg. Stride Length [m] | 6.2                      | 7.8                      | 7.8                      | 7.7                      | 7.6                      | 7.5                      | 7.5                      |