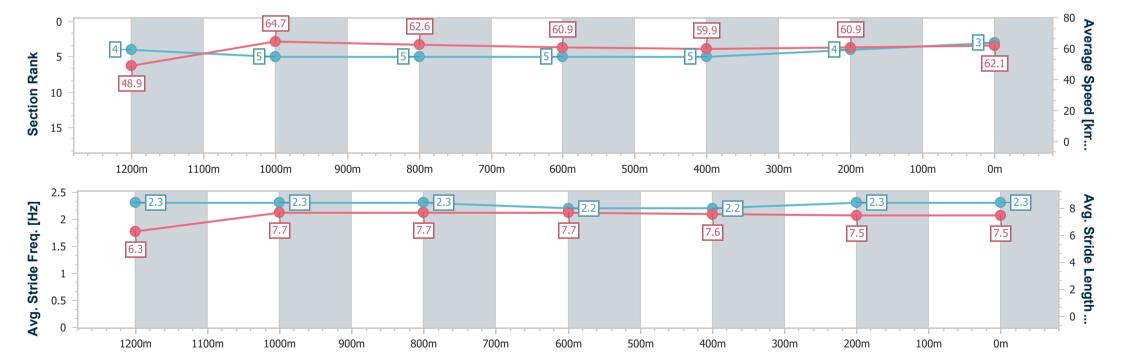

# Race 3: ASSURE GLOBAL PLUS PROFIT BUILDERS Colts, Geldings & Entires Maiden Handicap - 1350m

11 August 2023 - 13:48

Track Rating: Good 3, Weather: Fine, Rail Position: +8.0m Entire

| Section                | Overall                  | 1200m                    | 1000m                    | 800m                     | 600m                     | 400m                     | 200m                     |
|------------------------|--------------------------|--------------------------|--------------------------|--------------------------|--------------------------|--------------------------|--------------------------|
| Section Times          | 1:20.90 [3]<br>(0:11.06) | 1:09.84 [4]<br>(0:11.12) | 0:58.72 [5]<br>(0:11.48) | 0:47.24 [5]<br>(0:11.81) | 0:35.43 [5]<br>(0:11.99) | 0:23.44 [5]<br>(0:11.85) | 0:11.59 [4]<br>(0:11.59) |
| Average Speed [km/h]   | 48.9                     | 64.7                     | 62.6                     | 60.9                     | 59.9                     | 60.9                     | 62.1                     |
| Top Speed [km/h]       | 65.0                     | 66.4                     | 64.2                     | 61.5                     | 60.9                     | 62.9                     | 63.6                     |
| Avg. Dist. to Rail [m] | 0.9                      | 0.3                      | 0.4                      | 0.8                      | 0.4                      | 1.0                      | 0.6                      |
| Avg. Stride Freq. [Hz] | 2.3                      | 2.3                      | 2.3                      | 2.2                      | 2.2                      | 2.3                      | 2.3                      |
| Avg. Stride Length [m] | 6.3                      | 7.7                      | 7.7                      | 7.7                      | 7.6                      | 7.5                      | 7.5                      |