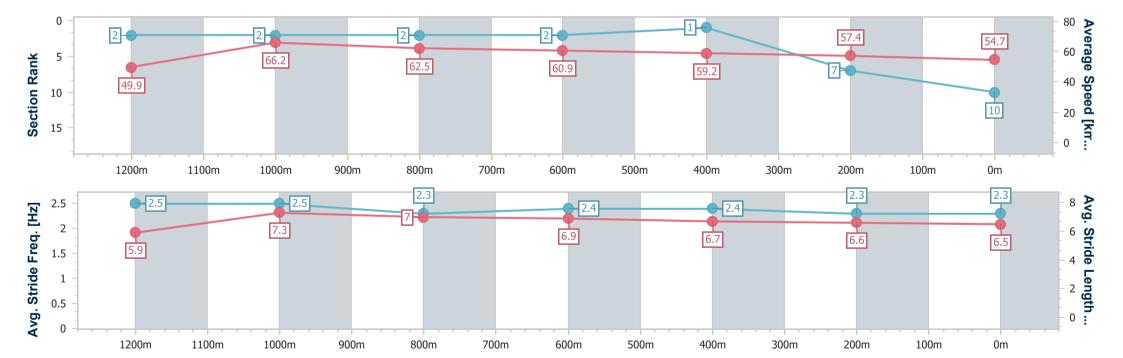

## Race 3: ASSURE GLOBAL PLUS PROFIT BUILDERS Colts, Geldings & Entires Maiden Handicap - 1350m

11 August 2023 - 13:48

Track Rating: Good 3, Weather: Fine, Rail Position: +8.0m Entire

| Section                | Overall                   | 1200m                    | 1000m                    | 800m                     | 600m                     | 400m                     | 200m                     |
|------------------------|---------------------------|--------------------------|--------------------------|--------------------------|--------------------------|--------------------------|--------------------------|
| Section Times          | 1:22.81 [10]<br>(0:10.85) | 1:11.96 [2]<br>(0:10.86) | 1:01.10 [2]<br>(0:11.50) | 0:49.60 [2]<br>(0:11.79) | 0:37.81 [2]<br>(0:12.16) | 0:25.65 [1]<br>(0:12.50) | 0:13.15 [7]<br>(0:13.15) |
| Average Speed [km/h]   | 49.9                      | 66.2                     | 62.5                     | 60.9                     | 59.2                     | 57.4                     | 54.7                     |
| Top Speed [km/h]       | 67.4                      | 68.6                     | 64.2                     | 61.8                     | 60.7                     | 58.2                     | 57.0                     |
| Avg. Dist. to Rail [m] | 6.8                       | 1.0                      | 0.2                      | 0.7                      | 0.3                      | 0.7                      | 0.3                      |
| Avg. Stride Freq. [Hz] | 2.5                       | 2.5                      | 2.3                      | 2.4                      | 2.4                      | 2.3                      | 2.3                      |
| Avg. Stride Length [m] | 5.9                       | 7.3                      | 7.0                      | 6.9                      | 6.7                      | 6.6                      | 6.5                      |