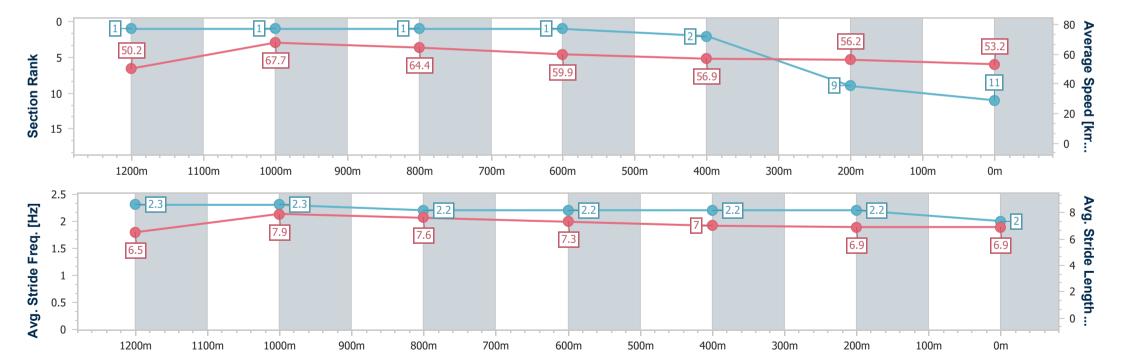

## Race 3: ASSURE GLOBAL PLUS PROFIT BUILDERS Colts, Geldings & Entires Maiden Handicap - 1350m

11 August 2023 - 13:48

Track Rating: Good 3, Weather: Fine, Rail Position: +8.0m Entire

| Section                | Overall                   | 1200m                    | 1000m                    | 800m                     | 600m                     | 400m                     | 200m                     |
|------------------------|---------------------------|--------------------------|--------------------------|--------------------------|--------------------------|--------------------------|--------------------------|
| Section Times          | 1:23.44 [11]<br>(0:10.78) | 1:12.66 [1]<br>(0:10.65) | 1:02.01 [1]<br>(0:11.18) | 0:50.83 [1]<br>(0:11.98) | 0:38.85 [1]<br>(0:12.60) | 0:26.25 [2]<br>(0:12.69) | 0:13.56 [9]<br>(0:13.56) |
| Average Speed [km/h]   | 50.2                      | 67.7                     | 64.4                     | 59.9                     | 56.9                     | 56.2                     | 53.2                     |
| Top Speed [km/h]       | 67.3                      | 69.2                     | 66.4                     | 62.4                     | 57.7                     | 57.1                     | 55.7                     |
| Avg. Dist. to Rail [m] | 7.8                       | 1.9                      | 0.2                      | 0.7                      | 1.2                      | 1.7                      | 1.3                      |
| Avg. Stride Freq. [Hz] | 2.3                       | 2.3                      | 2.2                      | 2.2                      | 2.2                      | 2.2                      | 2.0                      |
| Avg. Stride Length [m] | 6.5                       | 7.9                      | 7.6                      | 7.3                      | 7.0                      | 6.9                      | 6.9                      |