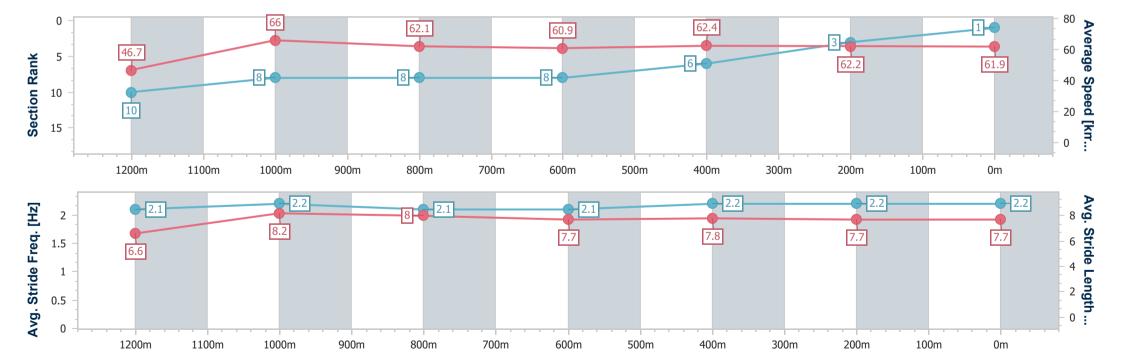

# Race 3: ASSURE GLOBAL PLUS PROFIT BUILDERS Colts, Geldings & Entires Maiden Handicap - 1350m

11 August 2023 - 13:48

Track Rating: Good 3, Weather: Fine, Rail Position: +8.0m Entire

| Section                | Overall                  | 1200m                     | 1000m                    | 800m                     | 600m                     | 400m                     | 200m                     |
|------------------------|--------------------------|---------------------------|--------------------------|--------------------------|--------------------------|--------------------------|--------------------------|
| Section Times          | 1:20.77 [1]<br>(0:11.54) | 1:09.23 [10]<br>(0:10.93) | 0:58.30 [8]<br>(0:11.57) | 0:46.73 [8]<br>(0:11.84) | 0:34.89 [8]<br>(0:11.62) | 0:23.27 [6]<br>(0:11.64) | 0:11.63 [3]<br>(0:11.63) |
| Average Speed [km/h]   | 46.7                     | 66.0                      | 62.1                     | 60.9                     | 62.4                     | 62.2                     | 61.9                     |
| Top Speed [km/h]       | 64.9                     | 67.2                      | 64.7                     | 61.7                     | 63.3                     | 63.4                     | 63.1                     |
| Avg. Dist. to Rail [m] | 5.2                      | 1.2                       | 0.3                      | 0.5                      | 1.3                      | 1.8                      | 3.2                      |
| Avg. Stride Freq. [Hz] | 2.1                      | 2.2                       | 2.1                      | 2.1                      | 2.2                      | 2.2                      | 2.2                      |
| Avg. Stride Length [m] | 6.6                      | 8.2                       | 8.0                      | 7.7                      | 7.8                      | 7.7                      | 7.7                      |