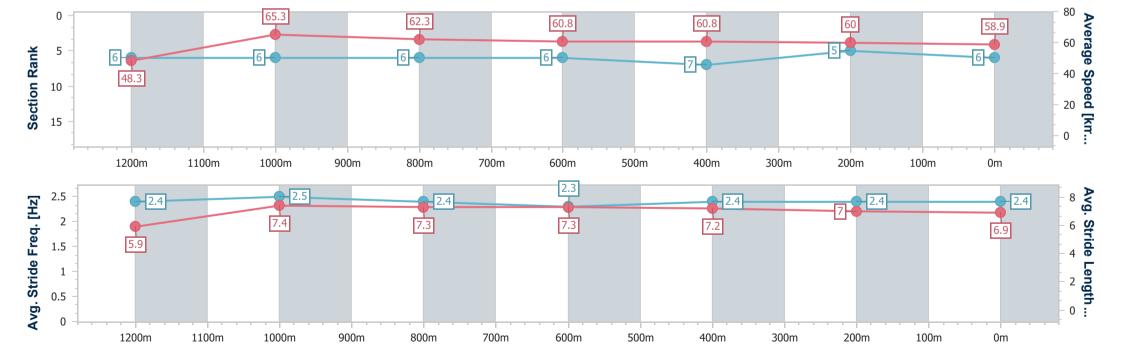

## Race 3: ASSURE GLOBAL PLUS PROFIT BUILDERS Colts, Geldings & Entires Maiden Handicap - 1350m

11 August 2023 - 13:48

Track Rating: Good 3, Weather: Fine, Rail Position: +8.0m Entire

| Section                | Overall                  | 1200m                    | 1000m                    | 800m                     | 600m                     | 400m                     | 200m                     |
|------------------------|--------------------------|--------------------------|--------------------------|--------------------------|--------------------------|--------------------------|--------------------------|
| Section Times          | 1:21.79 [6]<br>(0:11.21) | 1:10.58 [6]<br>(0:11.06) | 0:59.52 [6]<br>(0:11.56) | 0:47.96 [6]<br>(0:11.85) | 0:36.11 [6]<br>(0:11.84) | 0:24.27 [7]<br>(0:12.05) | 0:12.22 [5]<br>(0:12.22) |
| Average Speed [km/h]   | 48.3                     | 65.3                     | 62.3                     | 60.8                     | 60.8                     | 60.0                     | 58.9                     |
| Top Speed [km/h]       | 64.2                     | 66.0                     | 64.2                     | 61.2                     | 62.4                     | 61.6                     | 60.2                     |
| Avg. Dist. to Rail [m] | 4.9                      | 2.0                      | 0.9                      | 0.3                      | 0.3                      | 1.8                      | 3.2                      |
| Avg. Stride Freq. [Hz] | 2.4                      | 2.5                      | 2.4                      | 2.3                      | 2.4                      | 2.4                      | 2.4                      |
| Avg. Stride Length [m] | 5.9                      | 7.4                      | 7.3                      | 7.3                      | 7.2                      | 7.0                      | 6.9                      |