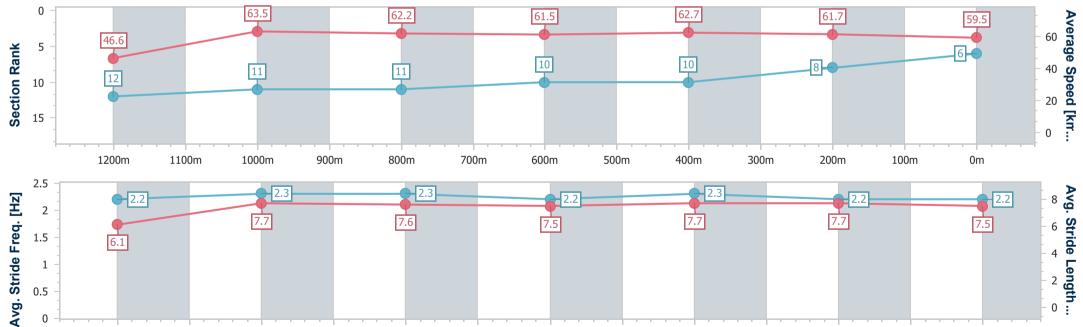

# Race 3: ASSURE GLOBAL PLUS PROFIT BUILDERS Colts, Geldings & Entires Maiden Handicap - 1350m

11 August 2023 - 13:48

Track Rating: Good 3, Weather: Fine, Rail Position: +8.0m Entire

| Section                | Overall                  | 1200m                     | 1000m                     | 800m                      | 600m                      | 400m                      | 200m                     |  |  |
|------------------------|--------------------------|---------------------------|---------------------------|---------------------------|---------------------------|---------------------------|--------------------------|--|--|
| Section Times          | 1:21.79 [6]<br>(0:11.61) | 1:10.18 [12]<br>(0:11.36) | 0:58.82 [11]<br>(0:11.61) | 0:47.21 [11]<br>(0:11.75) | 0:35.46 [10]<br>(0:11.57) | 0:23.89 [10]<br>(0:11.78) | 0:12.11 [8]<br>(0:12.11) |  |  |
| Average Speed [km/h]   | 46.6                     | 63.5                      | 62.2                      | 61.5                      | 62.7                      | 61.7                      | 59.5                     |  |  |
| Top Speed [km/h]       | 63.1                     | 65.0                      | 63.5                      | 63.4                      | 63.0                      | 63.3                      | 60.5                     |  |  |
| Avg. Dist. to Rail [m] | 6.5                      | 2.9                       | 1.0                       | 0.9                       | 2.0                       | 3.4                       | 4.9                      |  |  |
| Avg. Stride Freq. [Hz] | 2.2                      | 2.3                       | 2.3                       | 2.2                       | 2.3                       | 2.2                       | 2.2                      |  |  |
| Avg. Stride Length [m] | 6.1                      | 7.7                       | 7.6                       | 7.5                       | 7.7                       | 7.7                       | 7.5                      |  |  |