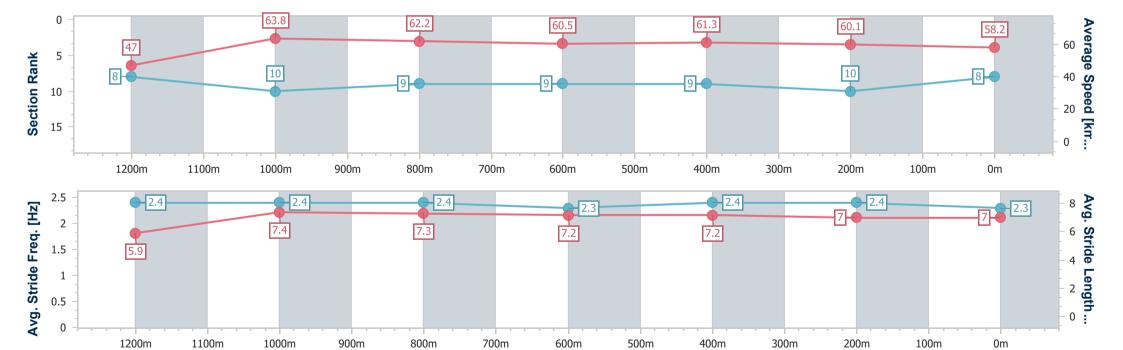

## Race 3: ASSURE GLOBAL PLUS PROFIT BUILDERS Colts, Geldings & Entires Maiden Handicap - 1350m

11 August 2023 - 13:48

Track Rating: Good 3, Weather: Fine, Rail Position: +8.0m Entire

| Section                | Overall                  | 1200m                    | 1000m                     | 800m                     | 600m                     | 400m                     | 200m                      |
|------------------------|--------------------------|--------------------------|---------------------------|--------------------------|--------------------------|--------------------------|---------------------------|
| Section Times          | 1:22.25 [8]<br>(0:11.50) | 1:10.75 [8]<br>(0:11.28) | 0:59.47 [10]<br>(0:11.58) | 0:47.89 [9]<br>(0:11.84) | 0:36.05 [9]<br>(0:11.70) | 0:24.35 [9]<br>(0:11.99) | 0:12.36 [10]<br>(0:12.36) |
| Average Speed [km/h]   | 47.0                     | 63.8                     | 62.2                      | 60.5                     | 61.3                     | 60.1                     | 58.2                      |
| Top Speed [km/h]       | 63.0                     | 64.3                     | 64.0                      | 61.2                     | 62.3                     | 61.5                     | 60.5                      |
| Avg. Dist. to Rail [m] | 2.6                      | 0.8                      | 0.4                       | 1.2                      | 1.0                      | 1.0                      | 2.4                       |
| Avg. Stride Freq. [Hz] | 2.4                      | 2.4                      | 2.4                       | 2.3                      | 2.4                      | 2.4                      | 2.3                       |
| Avg. Stride Length [m] | 5.9                      | 7.4                      | 7.3                       | 7.2                      | 7.2                      | 7.0                      | 7.0                       |