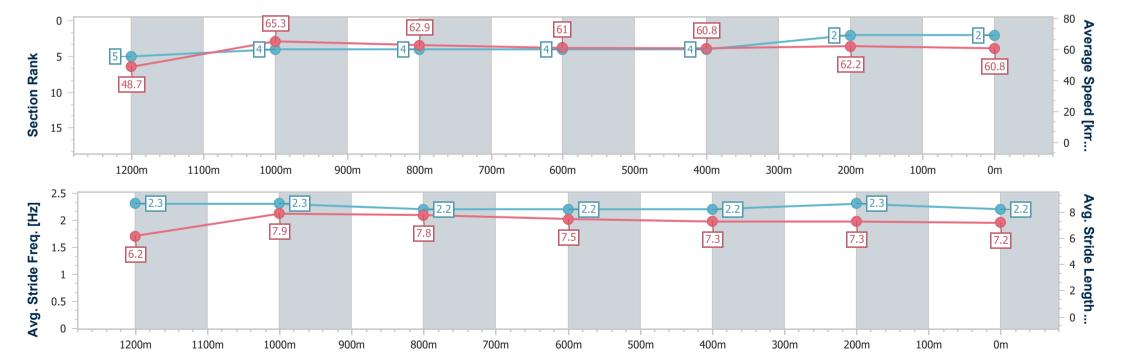

## Race 3: ASSURE GLOBAL PLUS PROFIT BUILDERS Colts, Geldings & Entires Maiden Handicap - 1350m

11 August 2023 - 13:48

Track Rating: Good 3, Weather: Fine, Rail Position: +8.0m Entire

| Section                | Overall                  | 1200m                    | 1000m                    | 800m                     | 600m                     | 400m                     | 200m                     |
|------------------------|--------------------------|--------------------------|--------------------------|--------------------------|--------------------------|--------------------------|--------------------------|
| Section Times          | 1:20.83 [2]<br>(0:11.08) | 1:09.75 [5]<br>(0:11.06) | 0:58.69 [4]<br>(0:11.47) | 0:47.22 [4]<br>(0:11.83) | 0:35.39 [4]<br>(0:11.89) | 0:23.50 [4]<br>(0:11.66) | 0:11.84 [2]<br>(0:11.84) |
| Average Speed [km/h]   | 48.7                     | 65.3                     | 62.9                     | 61.0                     | 60.8                     | 62.2                     | 60.8                     |
| Top Speed [km/h]       | 64.1                     | 66.7                     | 65.3                     | 61.6                     | 62.3                     | 62.8                     | 62.4                     |
| Avg. Dist. to Rail [m] | 4.4                      | 1.3                      | 0.7                      | 0.4                      | 1.2                      | 1.4                      | 2.2                      |
| Avg. Stride Freq. [Hz] | 2.3                      | 2.3                      | 2.2                      | 2.2                      | 2.2                      | 2.3                      | 2.2                      |
| Avg. Stride Length [m] | 6.2                      | 7.9                      | 7.8                      | 7.5                      | 7.3                      | 7.3                      | 7.2                      |