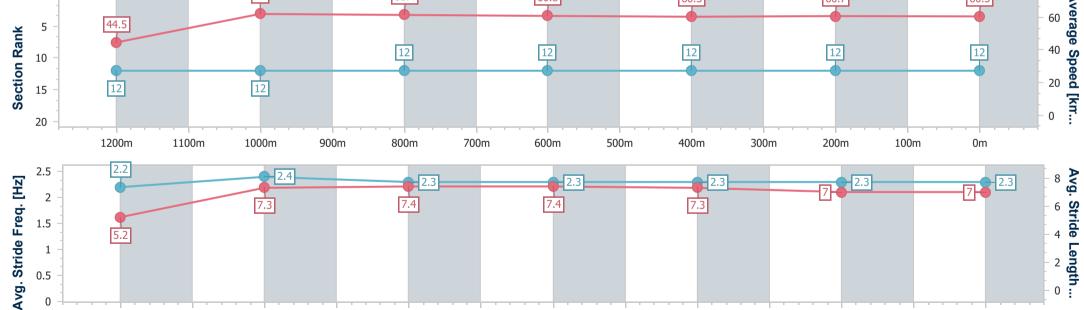

#### Race 8: KINGSLEY LAWSON LAWYERS BENCHMARK 60 Handicap - 1350m

11 August 2023 - 17:25

Track Rating: Good 3. Weather: Fine. Rail Position: +8.0m Entire

|                        |                           |                           |                           |                           |                           |                           |                           | Track Nati | ng. 0000 0, We | atilei. Fille, Ka | 11 1 03111011. 10.0 | III LIIUIG |              |
|------------------------|---------------------------|---------------------------|---------------------------|---------------------------|---------------------------|---------------------------|---------------------------|------------|----------------|-------------------|---------------------|------------|--------------|
| Section                | Overall                   | 1200m                     | 1000m                     | 800m                      | 600m                      | 400m                      | 200m                      |            |                |                   |                     |            |              |
| Section Times          | 1:22.85 [12]<br>(0:12.16) | 1:10.69 [12]<br>(0:11.60) | 0:59.09 [12]<br>(0:11.70) | 0:47.39 [12]<br>(0:11.80) | 0:35.59 [12]<br>(0:11.91) | 0:23.68 [12]<br>(0:11.78) | 0:11.90 [12]<br>(0:11.90) |            |                |                   |                     |            |              |
| Average Speed [km/h]   | 44.5                      | 62.0                      | 61.4                      | 60.8                      | 60.3                      | 60.7                      | 60.5                      |            |                |                   |                     |            |              |
| Top Speed [km/h]       | 61.1                      | 63.2                      | 63.5                      | 62.1                      | 60.9                      | 61.9                      | 61.9                      |            |                |                   |                     |            |              |
| Avg. Dist. to Rail [m] | 3.5                       | 0.6                       | 0.7                       | 1.1                       | 1.1                       | 0.8                       | 0.2                       |            |                |                   |                     |            |              |
| Avg. Stride Freq. [Hz] | 2.2                       | 2.4                       | 2.3                       | 2.3                       | 2.3                       | 2.3                       | 2.3                       |            |                |                   |                     |            |              |
| Avg. Stride Length [m] | 5.2                       | 7.3                       | 7.4                       | 7.4                       | 7.3                       | 7.0                       | 7.0                       |            |                |                   |                     |            |              |
| 0 - 44.5<br>10 - 44.5  |                           | 62                        |                           | 61.4                      |                           | 60.8                      |                           | 60.3       |                | 60.7              |                     | 60.5       | - 60<br>- 40 |

600m

500m

400m

800m

700m

Report Created: Fri 11 August 2023 17:58 GMT+10

1100m

1000m

900m

[] Ranking at each section and finish

No data available at this section -:----

1200m

No data available NA

0

0m

100m

200m

300m