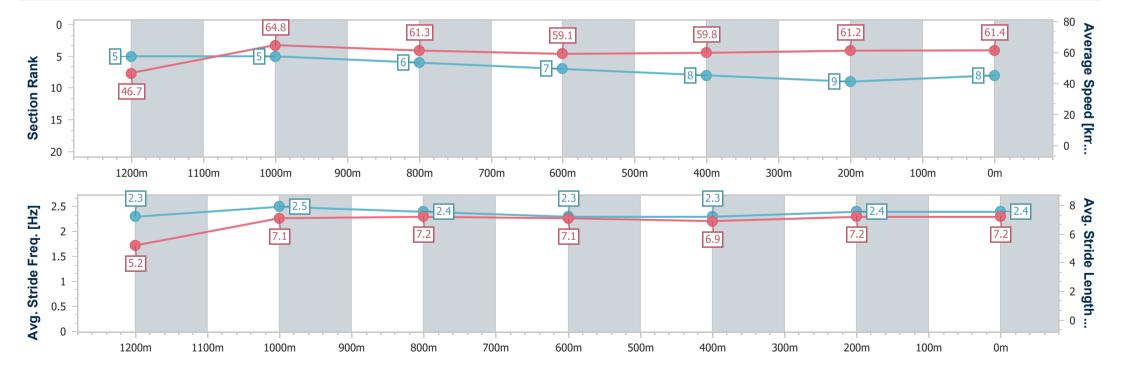

#### Race 8: KINGSLEY LAWSON LAWYERS BENCHMARK 60 Handicap - 1350m

11 August 2023 - 17:25

Track Rating: Good 3, Weather: Fine, Rail Position: +8.0m Entire

| Section                | Overall                  | 1200m                    | 1000m                    | 800m                     | 600m                     | 400m                     | 200m                     |
|------------------------|--------------------------|--------------------------|--------------------------|--------------------------|--------------------------|--------------------------|--------------------------|
| Section Times          | 1:22.28 [8]<br>(0:11.57) | 1:10.71 [5]<br>(0:11.13) | 0:59.58 [5]<br>(0:11.80) | 0:47.78 [6]<br>(0:12.21) | 0:35.57 [7]<br>(0:12.06) | 0:23.51 [8]<br>(0:11.79) | 0:11.72 [9]<br>(0:11.72) |
| Average Speed [km/h]   | 46.7                     | 64.8                     | 61.3                     | 59.1                     | 59.8                     | 61.2                     | 61.4                     |
| Top Speed [km/h]       | 64.7                     | 66.4                     | 62.6                     | 60.3                     | 62.1                     | 62.9                     | 63.0                     |
| Avg. Dist. to Rail [m] | 6.1                      | 1.0                      | 1.1                      | 0.6                      | 0.6                      | 1.9                      | 4.2                      |
| Avg. Stride Freq. [Hz] | 2.3                      | 2.5                      | 2.4                      | 2.3                      | 2.3                      | 2.4                      | 2.4                      |
| Avg. Stride Length [m] | 5.2                      | 7.1                      | 7.2                      | 7.1                      | 6.9                      | 7.2                      | 7.2                      |