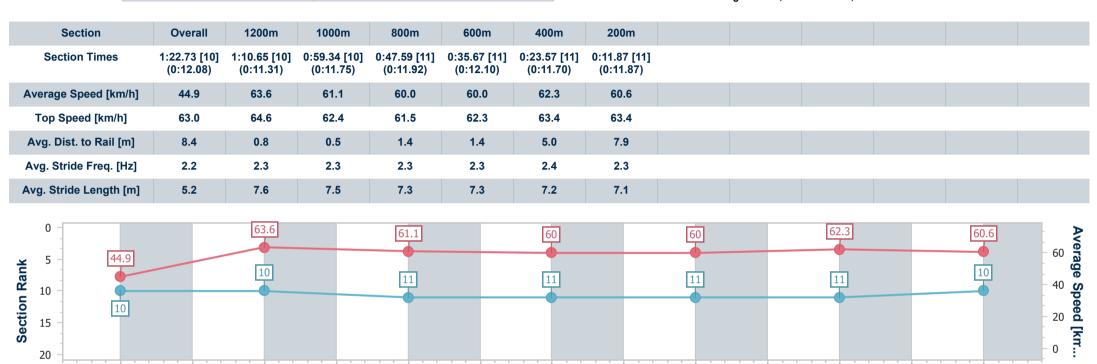

#### Race 8: KINGSLEY LAWSON LAWYERS BENCHMARK 60 Handicap - 1350m

11 August 2023 - 17:25

Track Rating: Good 3, Weather: Fine, Rail Position: +8.0m Entire

| Section                | Overall                  | 1200m                    | 1000m                    | 800m                     | 600m                     | 400m                     | 200m                     |
|------------------------|--------------------------|--------------------------|--------------------------|--------------------------|--------------------------|--------------------------|--------------------------|
| Section Times          | 1:21.81 [1]<br>(0:11.71) | 1:10.10 [7]<br>(0:11.31) | 0:58.79 [8]<br>(0:11.76) | 0:47.03 [8]<br>(0:12.02) | 0:35.01 [8]<br>(0:11.94) | 0:23.07 [7]<br>(0:11.47) | 0:11.60 [3]<br>(0:11.60) |
| Average Speed [km/h]   | 46.1                     | 63.7                     | 61.2                     | 59.7                     | 60.1                     | 62.4                     | 62.1                     |
| Top Speed [km/h]       | 64.1                     | 64.9                     | 62.3                     | 62.1                     | 60.9                     | 64.3                     | 64.1                     |
| Avg. Dist. to Rail [m] | 2.2                      | 0.4                      | 0.4                      | 1.0                      | 0.7                      | 0.9                      | 1.1                      |
| Avg. Stride Freq. [Hz] | 2.1                      | 2.2                      | 2.1                      | 2.1                      | 2.1                      | 2.2                      | 2.2                      |
| Avg. Stride Length [m] | 5.8                      | 7.8                      | 7.8                      | 7.7                      | 7.4                      | 7.4                      | 7.3                      |