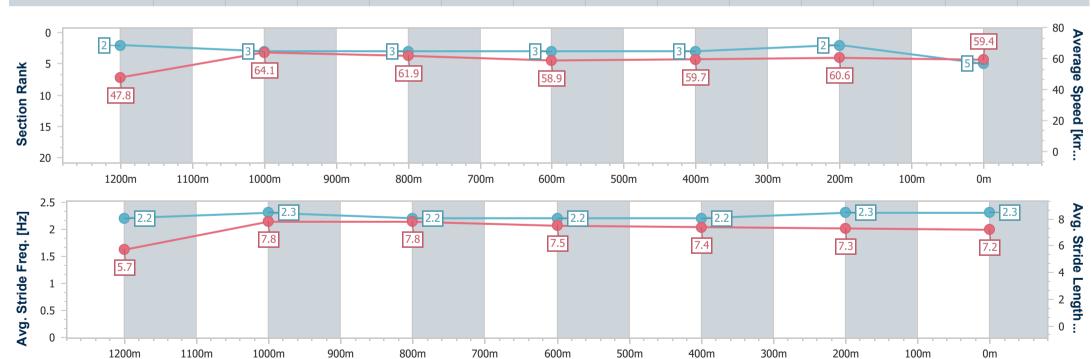

#### Race 8: KINGSLEY LAWSON LAWYERS BENCHMARK 60 Handicap - 1350m

11 August 2023 - 17:25

Track Rating: Good 3, Weather: Fine, Rail Position: +8.0m Entire

| Section                | Overall                  | 1200m                    | 1000m                    | 800m                     | 600m                     | 400m                     | 200m                     |
|------------------------|--------------------------|--------------------------|--------------------------|--------------------------|--------------------------|--------------------------|--------------------------|
| Section Times          | 1:22.26 [5]<br>(0:11.31) | 1:10.95 [2]<br>(0:11.22) | 0:59.73 [3]<br>(0:11.61) | 0:48.12 [3]<br>(0:12.16) | 0:35.96 [3]<br>(0:12.01) | 0:23.95 [3]<br>(0:11.84) | 0:12.11 [2]<br>(0:12.11) |
| Average Speed [km/h]   | 47.8                     | 64.1                     | 61.9                     | 58.9                     | 59.7                     | 60.6                     | 59.4                     |
| Top Speed [km/h]       | 65.6                     | 66.1                     | 63.4                     | 60.1                     | 60.5                     | 61.4                     | 61.3                     |
| Avg. Dist. to Rail [m] | 1.0                      | 0.7                      | 0.8                      | 1.2                      | 1.1                      | 0.9                      | 1.5                      |
| Avg. Stride Freq. [Hz] | 2.2                      | 2.3                      | 2.2                      | 2.2                      | 2.2                      | 2.3                      | 2.3                      |
| Avg. Stride Length [m] | 5.7                      | 7.8                      | 7.8                      | 7.5                      | 7.4                      | 7.3                      | 7.2                      |