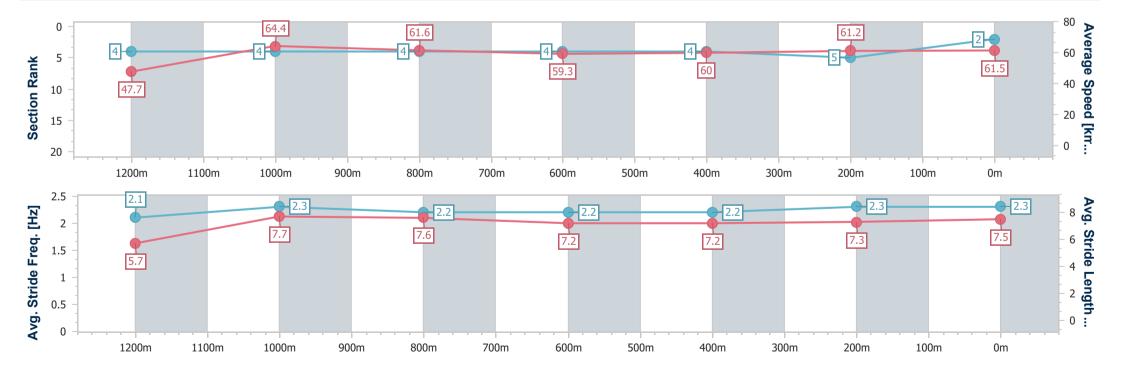

#### Race 8: KINGSLEY LAWSON LAWYERS BENCHMARK 60 Handicap - 1350m

11 August 2023 - 17:25

Track Rating: Good 3, Weather: Fine, Rail Position: +8.0m Entire

| Section                | Overall                  | 1200m                    | 1000m                    | 800m                     | 600m                     | 400m                     | 200m                     |
|------------------------|--------------------------|--------------------------|--------------------------|--------------------------|--------------------------|--------------------------|--------------------------|
| Section Times          | 1:21.94 [2]<br>(0:11.36) | 1:10.58 [4]<br>(0:11.21) | 0:59.37 [4]<br>(0:11.69) | 0:47.68 [4]<br>(0:12.17) | 0:35.51 [4]<br>(0:12.00) | 0:23.51 [4]<br>(0:11.79) | 0:11.72 [5]<br>(0:11.72) |
| Average Speed [km/h]   | 47.7                     | 64.4                     | 61.6                     | 59.3                     | 60.0                     | 61.2                     | 61.5                     |
| Top Speed [km/h]       | 64.0                     | 65.5                     | 63.5                     | 60.9                     | 60.9                     | 62.0                     | 62.2                     |
| Avg. Dist. to Rail [m] | 4.8                      | 2.3                      | 0.5                      | 0.3                      | 0.4                      | 1.4                      | 3.5                      |
| Avg. Stride Freq. [Hz] | 2.1                      | 2.3                      | 2.2                      | 2.2                      | 2.2                      | 2.3                      | 2.3                      |
| Avg. Stride Length [m] | 5.7                      | 7.7                      | 7.6                      | 7.2                      | 7.2                      | 7.3                      | 7.5                      |