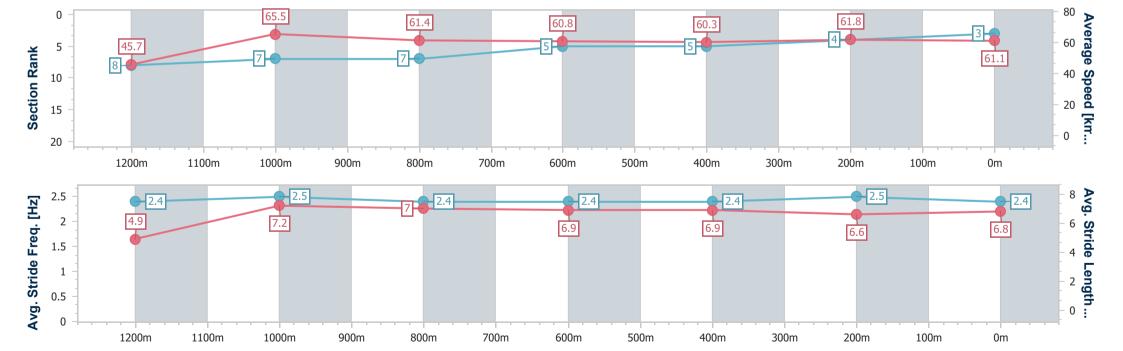

#### Race 8: KINGSLEY LAWSON LAWYERS BENCHMARK 60 Handicap - 1350m

11 August 2023 - 17:25

Track Rating: Good 3, Weather: Fine, Rail Position: +8.0m Entire

| Section                | Overall                  | 1200m                    | 1000m                    | 800m                     | 600m                     | 400m                     | 200m                     |
|------------------------|--------------------------|--------------------------|--------------------------|--------------------------|--------------------------|--------------------------|--------------------------|
| Section Times          | 1:22.02 [3]<br>(0:11.83) | 1:10.19 [8]<br>(0:11.03) | 0:59.16 [7]<br>(0:11.78) | 0:47.38 [7]<br>(0:11.87) | 0:35.51 [5]<br>(0:12.00) | 0:23.51 [5]<br>(0:11.70) | 0:11.81 [4]<br>(0:11.81) |
| Average Speed [km/h]   | 45.7                     | 65.5                     | 61.4                     | 60.8                     | 60.3                     | 61.8                     | 61.1                     |
| Top Speed [km/h]       | 62.2                     | 66.5                     | 63.6                     | 62.4                     | 61.4                     | 62.5                     | 62.5                     |
| Avg. Dist. to Rail [m] | 7.3                      | 2.0                      | 1.1                      | 0.6                      | 1.1                      | 2.5                      | 4.5                      |
| Avg. Stride Freq. [Hz] | 2.4                      | 2.5                      | 2.4                      | 2.4                      | 2.4                      | 2.5                      | 2.4                      |
| Avg. Stride Length [m] | 4.9                      | 7.2                      | 7.0                      | 6.9                      | 6.9                      | 6.6                      | 6.8                      |