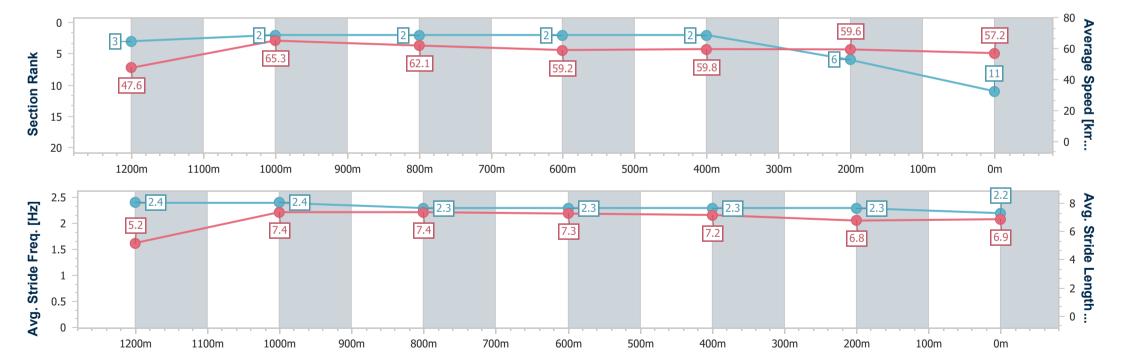

#### Race 8: KINGSLEY LAWSON LAWYERS BENCHMARK 60 Handicap - 1350m

11 August 2023 - 17:25

Track Rating: Good 3, Weather: Fine, Rail Position: +8.0m Entire

| Section                | Overall                   | 1200m                    | 1000m                    | 800m                     | 600m                     | 400m                     | 200m                     |
|------------------------|---------------------------|--------------------------|--------------------------|--------------------------|--------------------------|--------------------------|--------------------------|
| Section Times          | 1:22.83 [11]<br>(0:11.35) | 1:11.48 [3]<br>(0:11.04) | 1:00.44 [2]<br>(0:11.61) | 0:48.83 [2]<br>(0:12.12) | 0:36.71 [2]<br>(0:12.05) | 0:24.66 [2]<br>(0:12.07) | 0:12.59 [6]<br>(0:12.59) |
| Average Speed [km/h]   | 47.6                      | 65.3                     | 62.1                     | 59.2                     | 59.8                     | 59.6                     | 57.2                     |
| Top Speed [km/h]       | 64.9                      | 66.2                     | 63.9                     | 60.3                     | 60.8                     | 60.4                     | 59.2                     |
| Avg. Dist. to Rail [m] | 1.0                       | 1.0                      | 0.3                      | 0.3                      | 0.3                      | 0.9                      | 2.6                      |
| Avg. Stride Freq. [Hz] | 2.4                       | 2.4                      | 2.3                      | 2.3                      | 2.3                      | 2.3                      | 2.2                      |
| Avg. Stride Length [m] | 5.2                       | 7.4                      | 7.4                      | 7.3                      | 7.2                      | 6.8                      | 6.9                      |