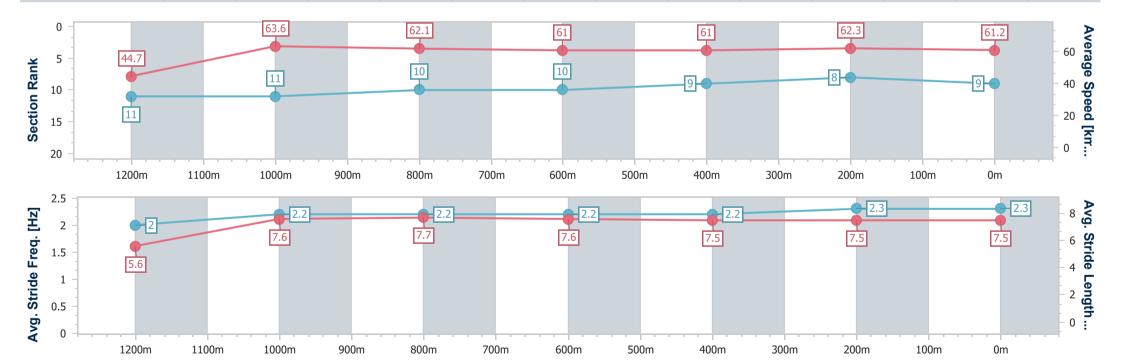

#### Race 8: KINGSLEY LAWSON LAWYERS BENCHMARK 60 Handicap - 1350m

11 August 2023 - 17:25

Track Rating: Good 3, Weather: Fine, Rail Position: +8.0m Entire

| Section                | Overall                  | 1200m                     | 1000m                     | 800m                      | 600m                      | 400m                     | 200m                     |  |
|------------------------|--------------------------|---------------------------|---------------------------|---------------------------|---------------------------|--------------------------|--------------------------|--|
| Section Times          | 1:22.31 [9]<br>(0:12.09) | 1:10.22 [11]<br>(0:11.36) | 0:58.86 [11]<br>(0:11.63) | 0:47.23 [10]<br>(0:11.84) | 0:35.39 [10]<br>(0:11.92) | 0:23.47 [9]<br>(0:11.71) | 0:11.76 [8]<br>(0:11.76) |  |
| Average Speed [km/h]   | 44.7                     | 63.6                      | 62.1                      | 61.0                      | 61.0                      | 62.3                     | 61.2                     |  |
| Top Speed [km/h]       | 61.9                     | 65.3                      | 63.9                      | 62.5                      | 63.4                      | 63.6                     | 62.8                     |  |
| Avg. Dist. to Rail [m] | 6.6                      | 1.2                       | 1.4                       | 1.0                       | 2.4                       | 4.8                      | 7.8                      |  |
| Avg. Stride Freq. [Hz] | 2.0                      | 2.2                       | 2.2                       | 2.2                       | 2.2                       | 2.3                      | 2.3                      |  |
| Avg. Stride Length [m] | 5.6                      | 7.6                       | 7.7                       | 7.6                       | 7.5                       | 7.5                      | 7.5                      |  |