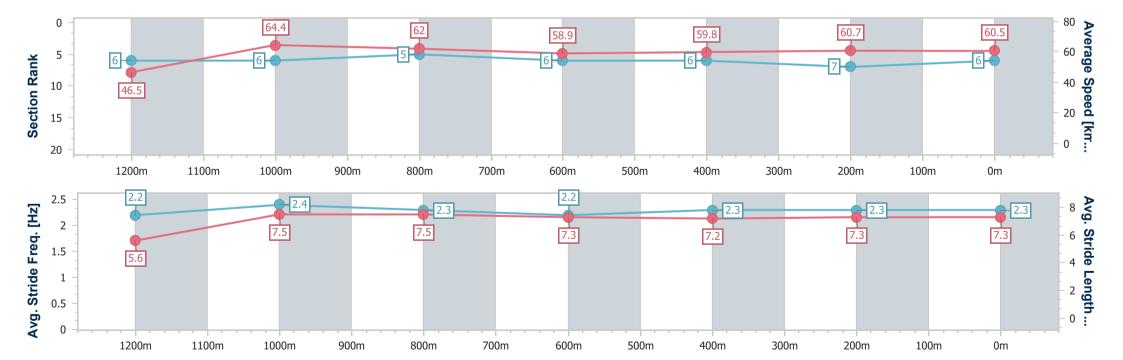

#### Race 8: KINGSLEY LAWSON LAWYERS BENCHMARK 60 Handicap - 1350m

11 August 2023 - 17:25

Track Rating: Good 3, Weather: Fine, Rail Position: +8.0m Entire

| Section                | Overall                  | 1200m                    | 1000m                    | 800m                     | 600m                     | 400m                     | 200m                     |
|------------------------|--------------------------|--------------------------|--------------------------|--------------------------|--------------------------|--------------------------|--------------------------|
| Section Times          | 1:22.27 [6]<br>(0:11.62) | 1:10.65 [6]<br>(0:11.17) | 0:59.48 [6]<br>(0:11.58) | 0:47.90 [5]<br>(0:12.18) | 0:35.72 [6]<br>(0:11.99) | 0:23.73 [6]<br>(0:11.82) | 0:11.91 [7]<br>(0:11.91) |
| Average Speed [km/h]   | 46.5                     | 64.4                     | 62.0                     | 58.9                     | 59.8                     | 60.7                     | 60.5                     |
| Top Speed [km/h]       | 65.0                     | 67.6                     | 62.9                     | 60.6                     | 60.9                     | 61.7                     | 62.2                     |
| Avg. Dist. to Rail [m] | 1.3                      | 0.8                      | 1.2                      | 1.3                      | 0.7                      | 1.0                      | 0.8                      |
| Avg. Stride Freq. [Hz] | 2.2                      | 2.4                      | 2.3                      | 2.2                      | 2.3                      | 2.3                      | 2.3                      |
| Avg. Stride Length [m] | 5.6                      | 7.5                      | 7.5                      | 7.3                      | 7.2                      | 7.3                      | 7.3                      |