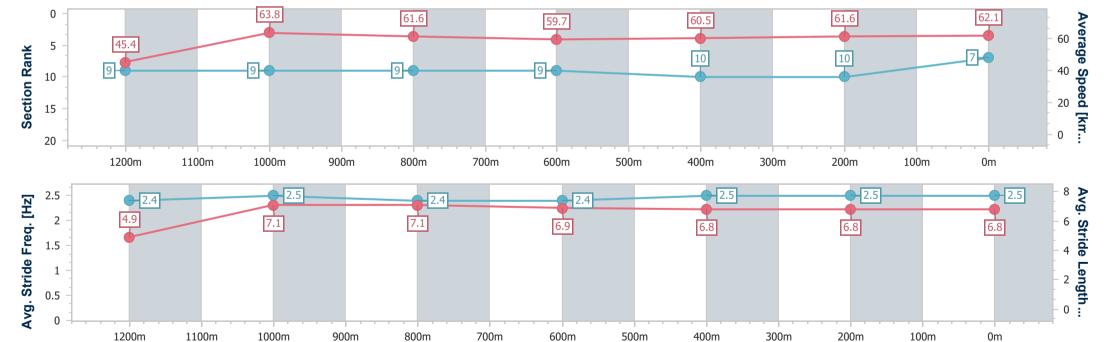

#### Race 8: KINGSLEY LAWSON LAWYERS BENCHMARK 60 Handicap - 1350m

11 August 2023 - 17:25

Track Rating: Good 3, Weather: Fine, Rail Position: +8.0m Entire

| Section                | Overall                  | 1200m                    | 1000m                    | 800m                     | 600m                     | 400m                      | 200m                      |  |
|------------------------|--------------------------|--------------------------|--------------------------|--------------------------|--------------------------|---------------------------|---------------------------|--|
| Section Times          | 1:22.28 [7]<br>(0:11.88) | 1:10.40 [9]<br>(0:11.30) | 0:59.10 [9]<br>(0:11.69) | 0:47.41 [9]<br>(0:12.03) | 0:35.38 [9]<br>(0:11.97) | 0:23.41 [10]<br>(0:11.81) | 0:11.60 [10]<br>(0:11.60) |  |
| Average Speed [km/h]   | 45.4                     | 63.8                     | 61.6                     | 59.7                     | 60.5                     | 61.6                      | 62.1                      |  |
| Top Speed [km/h]       | 63.4                     | 65.5                     | 62.2                     | 62.0                     | 62.8                     | 63.2                      | 63.8                      |  |
| Avg. Dist. to Rail [m] | 2.5                      | 0.8                      | 0.3                      | 0.6                      | 1.4                      | 3.7                       | 6.3                       |  |
| Avg. Stride Freq. [Hz] | 2.4                      | 2.5                      | 2.4                      | 2.4                      | 2.5                      | 2.5                       | 2.5                       |  |
| Avg. Stride Length [m] | 4.9                      | 7.1                      | 7.1                      | 6.9                      | 6.8                      | 6.8                       | 6.8                       |  |