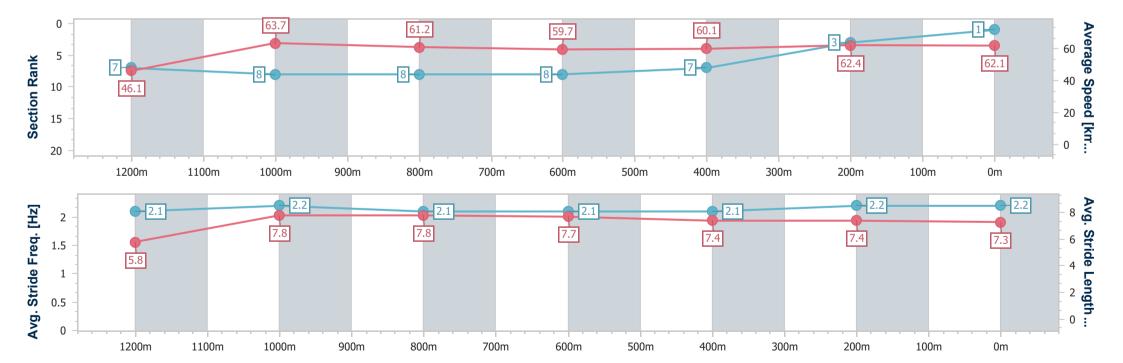

#### Race 8: KINGSLEY LAWSON LAWYERS BENCHMARK 60 Handicap - 1350m

11 August 2023 - 17:25

Track Rating: Good 3, Weather: Fine, Rail Position: +8.0m Entire

| Section                | Overall                  | 1200m                    | 1000m                    | 800m                     | 600m                     | 400m                     | 200m                     |
|------------------------|--------------------------|--------------------------|--------------------------|--------------------------|--------------------------|--------------------------|--------------------------|
| Section Times          | 1:21.81 [1]<br>(0:11.71) | 1:10.10 [7]<br>(0:11.31) | 0:58.79 [8]<br>(0:11.76) | 0:47.03 [8]<br>(0:12.02) | 0:35.01 [8]<br>(0:11.94) | 0:23.07 [7]<br>(0:11.47) | 0:11.60 [3]<br>(0:11.60) |
| Average Speed [km/h]   | 46.1                     | 63.7                     | 61.2                     | 59.7                     | 60.1                     | 62.4                     | 62.1                     |
| Top Speed [km/h]       | 64.1                     | 64.9                     | 62.3                     | 62.1                     | 60.9                     | 64.3                     | 64.1                     |
| Avg. Dist. to Rail [m] | 2.2                      | 0.4                      | 0.4                      | 1.0                      | 0.7                      | 0.9                      | 1.1                      |
| Avg. Stride Freq. [Hz] | 2.1                      | 2.2                      | 2.1                      | 2.1                      | 2.1                      | 2.2                      | 2.2                      |
| Avg. Stride Length [m] | 5.8                      | 7.8                      | 7.8                      | 7.7                      | 7.4                      | 7.4                      | 7.3                      |