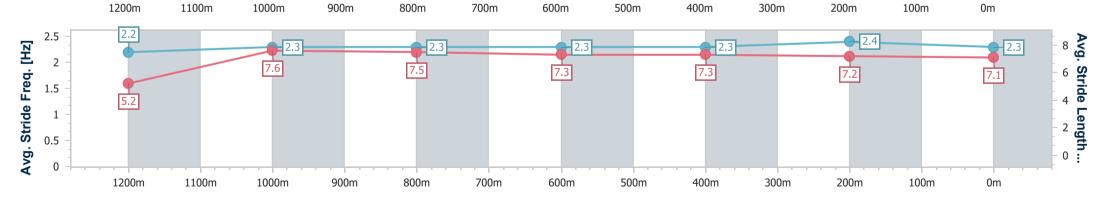

#### Race 8: KINGSLEY LAWSON LAWYERS BENCHMARK 60 Handicap - 1350m

11 August 2023 - 17:25

Track Rating: Good 3, Weather: Fine, Rail Position: +8.0m Entire

| Section                | Overall                  | 1200m                    | 1000m                    | 800m                     | 600m                     | 400m                     | 200m                     |
|------------------------|--------------------------|--------------------------|--------------------------|--------------------------|--------------------------|--------------------------|--------------------------|
| Section Times          | 1:21.81 [1]<br>(0:11.71) | 1:10.10 [7]<br>(0:11.31) | 0:58.79 [8]<br>(0:11.76) | 0:47.03 [8]<br>(0:12.02) | 0:35.01 [8]<br>(0:11.94) | 0:23.07 [7]<br>(0:11.47) | 0:11.60 [3]<br>(0:11.60) |
| Average Speed [km/h]   | 46.1                     | 63.7                     | 61.2                     | 59.7                     | 60.1                     | 62.4                     | 62.1                     |
| Top Speed [km/h]       | 64.1                     | 64.9                     | 62.3                     | 62.1                     | 60.9                     | 64.3                     | 64.1                     |
| Avg. Dist. to Rail [m] | 2.2                      | 0.4                      | 0.4                      | 1.0                      | 0.7                      | 0.9                      | 1.1                      |
| Avg. Stride Freq. [Hz] | 2.1                      | 2.2                      | 2.1                      | 2.1                      | 2.1                      | 2.2                      | 2.2                      |
| Avg. Stride Length [m] | 5.8                      | 7.8                      | 7.8                      | 7.7                      | 7.4                      | 7.4                      | 7.3                      |