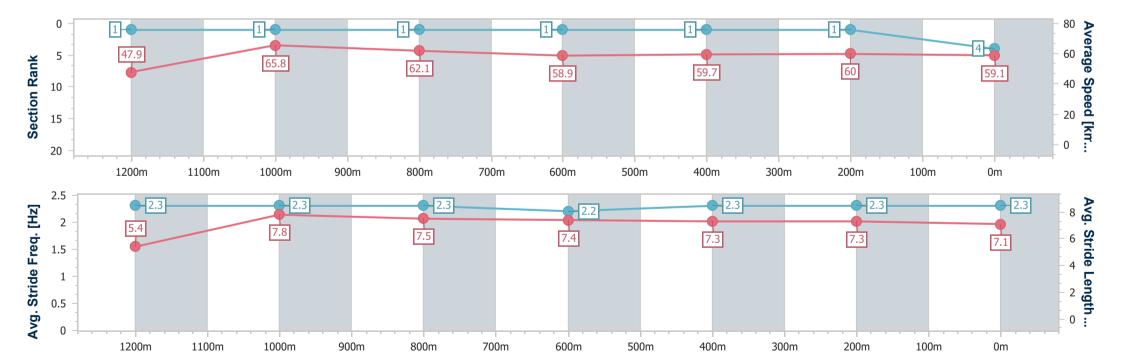

#### Race 8: KINGSLEY LAWSON LAWYERS BENCHMARK 60 Handicap - 1350m

11 August 2023 - 17:25

Track Rating: Good 3, Weather: Fine, Rail Position: +8.0m Entire

| Section                | Overall                  | 1200m                    | 1000m                    | 800m                     | 600m                     | 400m                     | 200m                     |  |
|------------------------|--------------------------|--------------------------|--------------------------|--------------------------|--------------------------|--------------------------|--------------------------|--|
| Section Times          | 1:22.07 [4]<br>(0:11.28) | 1:10.79 [1]<br>(0:10.93) | 0:59.86 [1]<br>(0:11.59) | 0:48.27 [1]<br>(0:12.18) | 0:36.09 [1]<br>(0:11.97) | 0:24.12 [1]<br>(0:11.94) | 0:12.18 [1]<br>(0:12.18) |  |
| Average Speed [km/h]   | 47.9                     | 65.8                     | 62.1                     | 58.9                     | 59.7                     | 60.0                     | 59.1                     |  |
| Top Speed [km/h]       | 67.0                     | 68.7                     | 64.0                     | 59.5                     | 60.8                     | 60.5                     | 60.4                     |  |
| Avg. Dist. to Rail [m] | 3.3                      | 1.1                      | 0.4                      | 1.0                      | 1.4                      | 0.8                      | 0.2                      |  |
| Avg. Stride Freq. [Hz] | 2.3                      | 2.3                      | 2.3                      | 2.2                      | 2.3                      | 2.3                      | 2.3                      |  |
| Avg. Stride Length [m] | 5.4                      | 7.8                      | 7.5                      | 7.4                      | 7.3                      | 7.3                      | 7.1                      |  |