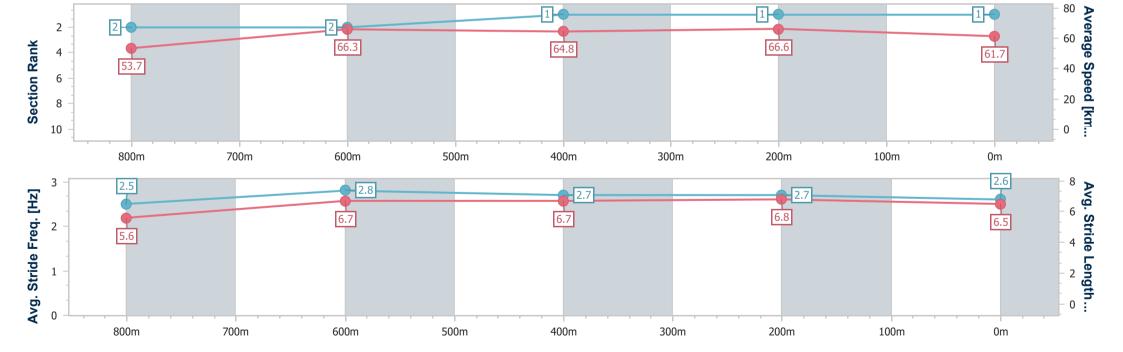

Race 5: ENCRYPTION CHAMPION QLD 1ST SEASON SIRE Class 2 Handicap - 1000m

16 August 2023 - 14:54

Track Rating: Good 4, Weather: Fine, Rail Position: +9m Entire Course

| Section                | Overall                  | 800m                     | 600m                     | 400m                     | 200m                     |  |  |  |
|------------------------|--------------------------|--------------------------|--------------------------|--------------------------|--------------------------|--|--|--|
| Section Times          | 0:57.98 [1]<br>(0:13.49) | 0:44.49 [2]<br>(0:10.90) | 0:33.59 [2]<br>(0:11.12) | 0:22.47 [1]<br>(0:10.80) | 0:11.67 [1]<br>(0:11.67) |  |  |  |
| Average Speed [km/h]   | 53.7                     | 66.3                     | 64.8                     | 66.6                     | 61.7                     |  |  |  |
| Top Speed [km/h]       | 68.4                     | 68.3                     | 66.4                     | 68.0                     | 66.0                     |  |  |  |
| Avg. Dist. to Rail [m] | 2.5                      | 1.1                      | 0.4                      | 0.5                      | 0.5                      |  |  |  |
| Avg. Stride Freq. [Hz] | 2.5                      | 2.8                      | 2.7                      | 2.7                      | 2.6                      |  |  |  |
| Avg. Stride Length [m] | 5.6                      | 6.7                      | 6.7                      | 6.8                      | 6.5                      |  |  |  |