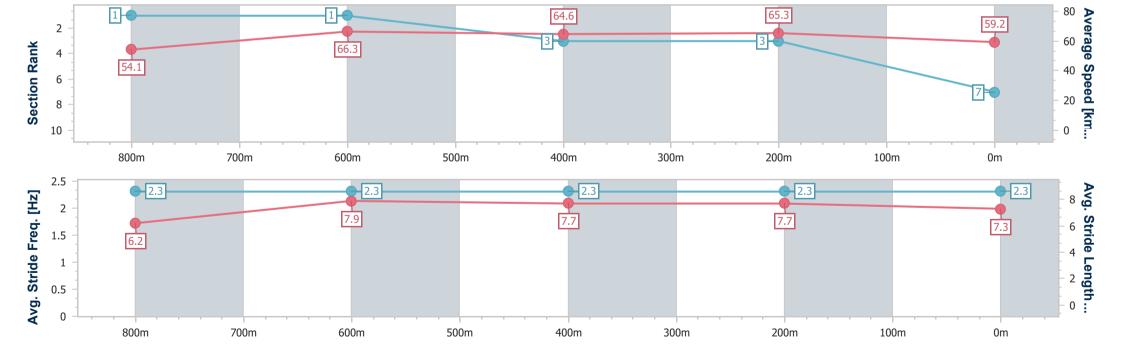

Race 5: ENCRYPTION CHAMPION QLD 1ST SEASON SIRE Class 2 Handicap - 1000m

16 August 2023 - 14:54

Track Rating: Good 4, Weather: Fine, Rail Position: +9m Entire Course

| Section                | Overall                  | 800m                     | 600m                     | 400m                     | 200m                     |
|------------------------|--------------------------|--------------------------|--------------------------|--------------------------|--------------------------|
| Section Times          | 0:58.72 [7]<br>(0:13.40) | 0:45.32 [1]<br>(0:10.94) | 0:34.38 [1]<br>(0:11.21) | 0:23.17 [3]<br>(0:11.03) | 0:12.14 [3]<br>(0:12.14) |
| Average Speed [km/h]   | 54.1                     | 66.3                     | 64.6                     | 65.3                     | 59.2                     |
| Top Speed [km/h]       | 69.1                     | 68.0                     | 65.1                     | 66.8                     | 63.5                     |
| Avg. Dist. to Rail [m] | 3.6                      | 1.7                      | 1.2                      | 1.6                      | 1.6                      |
| Avg. Stride Freq. [Hz] | 2.3                      | 2.3                      | 2.3                      | 2.3                      | 2.3                      |
| Avg. Stride Length [m] | 6.2                      | 7.9                      | 7.7                      | 7.7                      | 7.3                      |