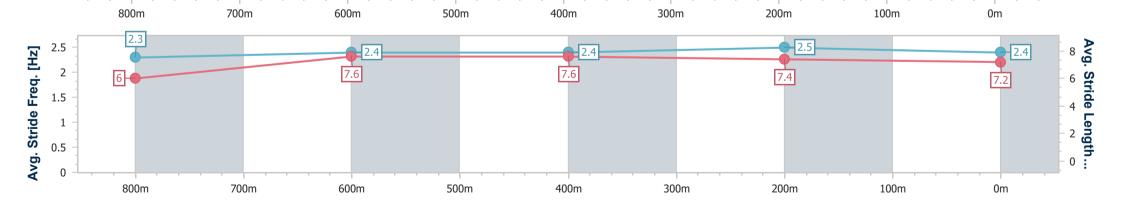

Race 5: ENCRYPTION CHAMPION QLD 1ST SEASON SIRE Class 2 Handicap - 1000m

16 August 2023 - 14:54

Track Rating: Good 4, Weather: Fine, Rail Position: +9m Entire Course

| Section                                                                                                                                                                                                                                                                                                                                                                                                                                                                                                                                                                                                                                                                                                                                                                                                                                                                                                                                                                                                                                                                                                                                                                                                                                                                                                                                                                                                                                                                                                                                                                                                                                                                                                                                                                                                                                                                                                                                                                                                                                                                                                                       | Overall                  | 800m                     | 600m                     | 400m                     | 200m                     |      |    |     |      |    |     |      |                      |
|-------------------------------------------------------------------------------------------------------------------------------------------------------------------------------------------------------------------------------------------------------------------------------------------------------------------------------------------------------------------------------------------------------------------------------------------------------------------------------------------------------------------------------------------------------------------------------------------------------------------------------------------------------------------------------------------------------------------------------------------------------------------------------------------------------------------------------------------------------------------------------------------------------------------------------------------------------------------------------------------------------------------------------------------------------------------------------------------------------------------------------------------------------------------------------------------------------------------------------------------------------------------------------------------------------------------------------------------------------------------------------------------------------------------------------------------------------------------------------------------------------------------------------------------------------------------------------------------------------------------------------------------------------------------------------------------------------------------------------------------------------------------------------------------------------------------------------------------------------------------------------------------------------------------------------------------------------------------------------------------------------------------------------------------------------------------------------------------------------------------------------|--------------------------|--------------------------|--------------------------|--------------------------|--------------------------|------|----|-----|------|----|-----|------|----------------------|
| Section Times                                                                                                                                                                                                                                                                                                                                                                                                                                                                                                                                                                                                                                                                                                                                                                                                                                                                                                                                                                                                                                                                                                                                                                                                                                                                                                                                                                                                                                                                                                                                                                                                                                                                                                                                                                                                                                                                                                                                                                                                                                                                                                                 | 0:58.21 [2]<br>(0:13.51) | 0:44.70 [3]<br>(0:11.02) | 0:33.68 [3]<br>(0:11.17) | 0:22.51 [4]<br>(0:10.94) | 0:11.57 [4]<br>(0:11.57) |      |    |     |      |    |     |      |                      |
| Average Speed [km/h]                                                                                                                                                                                                                                                                                                                                                                                                                                                                                                                                                                                                                                                                                                                                                                                                                                                                                                                                                                                                                                                                                                                                                                                                                                                                                                                                                                                                                                                                                                                                                                                                                                                                                                                                                                                                                                                                                                                                                                                                                                                                                                          | 53.4                     | 65.5                     | 64.8                     | 65.8                     | 62.3                     |      |    |     |      |    |     |      |                      |
| Top Speed [km/h]                                                                                                                                                                                                                                                                                                                                                                                                                                                                                                                                                                                                                                                                                                                                                                                                                                                                                                                                                                                                                                                                                                                                                                                                                                                                                                                                                                                                                                                                                                                                                                                                                                                                                                                                                                                                                                                                                                                                                                                                                                                                                                              | 67.2                     | 66.7                     | 65.5                     | 66.8                     | 64.6                     |      |    |     |      |    |     |      |                      |
| Avg. Dist. to Rail [m]                                                                                                                                                                                                                                                                                                                                                                                                                                                                                                                                                                                                                                                                                                                                                                                                                                                                                                                                                                                                                                                                                                                                                                                                                                                                                                                                                                                                                                                                                                                                                                                                                                                                                                                                                                                                                                                                                                                                                                                                                                                                                                        | 1.2                      | 0.6                      | 0.9                      | 1.2                      | 1.4                      |      |    |     |      |    |     |      |                      |
| Avg. Stride Freq. [Hz]                                                                                                                                                                                                                                                                                                                                                                                                                                                                                                                                                                                                                                                                                                                                                                                                                                                                                                                                                                                                                                                                                                                                                                                                                                                                                                                                                                                                                                                                                                                                                                                                                                                                                                                                                                                                                                                                                                                                                                                                                                                                                                        | 2.2                      | 2.4                      | 2.3                      | 2.4                      | 2.4                      |      |    |     |      |    |     |      |                      |
| Avg. Stride Length [m]                                                                                                                                                                                                                                                                                                                                                                                                                                                                                                                                                                                                                                                                                                                                                                                                                                                                                                                                                                                                                                                                                                                                                                                                                                                                                                                                                                                                                                                                                                                                                                                                                                                                                                                                                                                                                                                                                                                                                                                                                                                                                                        | 6.3                      | 7.6                      | 7.7                      | 7.6                      | 7.3                      |      |    |     |      |    |     |      |                      |
| 2 - <b>Section Rank</b> 8 - 53.4  10 - 53.4                                                                                                                                                                                                                                                                                                                                                                                                                                                                                                                                                                                                                                                                                                                                                                                                                                                                                                                                                                                                                                                                                                                                                                                                                                                                                                                                                                                                                                                                                                                                                                                                                                                                                                                                                                                                                                                                                                                                                                                                                                                                                   |                          |                          | 65.5                     |                          |                          | 64.8 |    |     | 65.8 |    |     | 62.3 | 80 Average Speed [km |
| 800m                                                                                                                                                                                                                                                                                                                                                                                                                                                                                                                                                                                                                                                                                                                                                                                                                                                                                                                                                                                                                                                                                                                                                                                                                                                                                                                                                                                                                                                                                                                                                                                                                                                                                                                                                                                                                                                                                                                                                                                                                                                                                                                          | 70                       | 00m                      | 600m                     | 50                       | 00m                      | 400m | 30 | 00m | 200m | 10 | )0m | 0m   |                      |
| 2.5 - 2.2 Per 1.5 - 6.3 Per 1.5 - 6.3 Per 1.5 - 6.3 Per 1.5 - 6.3 Per 1.5 Per |                          |                          | 7.6                      |                          |                          | 7.7  |    |     | 7.6  |    |     | 7.3  | Avg. Stride Length   |