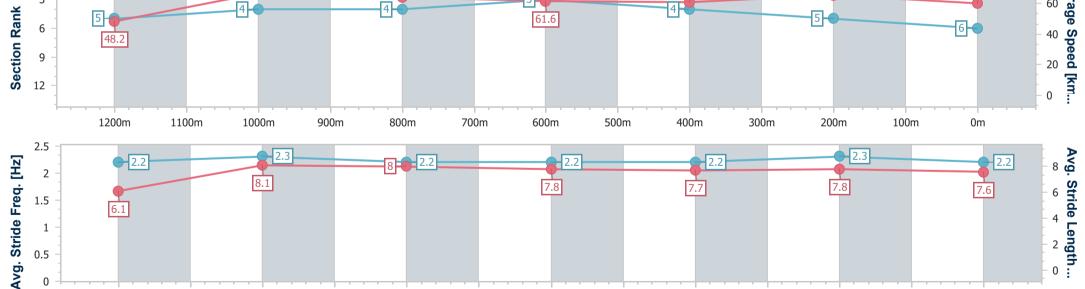

| Section                | Overall                  | 1200m                    | 1000m                    | 800m                     | 600m                     | 400m                     | 200m                     |  |  |  |
|------------------------|--------------------------|--------------------------|--------------------------|--------------------------|--------------------------|--------------------------|--------------------------|--|--|--|
| Section Times          | 1:19.86 [6]<br>(0:11.24) | 1:08.62 [5]<br>(0:10.79) | 0:57.83 [4]<br>(0:11.16) | 0:46.67 [4]<br>(0:11.75) | 0:34.92 [3]<br>(0:11.95) | 0:22.97 [4]<br>(0:11.00) | 0:11.97 [5]<br>(0:11.97) |  |  |  |
| Average Speed [km/h]   | 48.2                     | 66.6                     | 64.2                     | 61.6                     | 60.9                     | 65.6                     | 60.1                     |  |  |  |
| Top Speed [km/h]       | 63.6                     | 68.1                     | 65.6                     | 62.3                     | 62.1                     | 67.7                     | 63.0                     |  |  |  |
| Avg. Dist. to Rail [m] | 1.7                      | 1.4                      | 1.7                      | 1.6                      | 2.1                      | 0.4                      | 1.0                      |  |  |  |
| Avg. Stride Freq. [Hz] | 2.2                      | 2.3                      | 2.2                      | 2.2                      | 2.2                      | 2.3                      | 2.2                      |  |  |  |
| Avg. Stride Length [m] | 6.1                      | 8.1                      | 8.0                      | 7.8                      | 7.7                      | 7.8                      | 7.6                      |  |  |  |