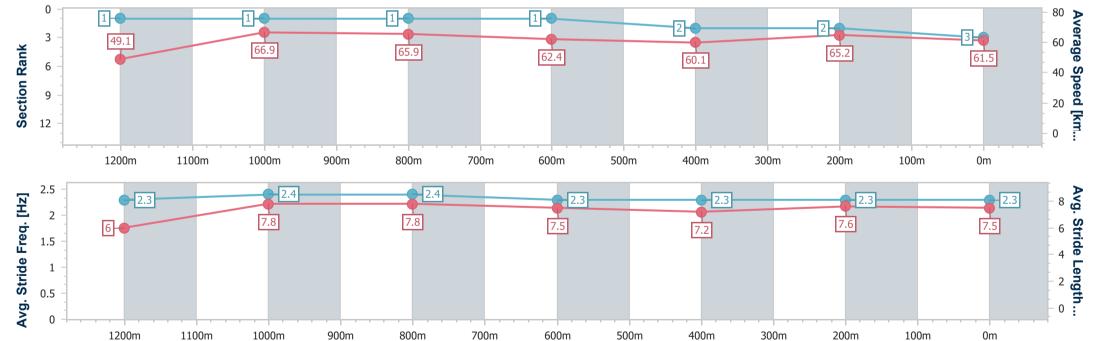

Race 5: XXXX QTIS Class 6 Plate (4YO only QTIS bonuses applicable) - 1350m

Track Rating: Good 4, Weather: Fine, Rail Position: +4m Entire Course

| Section                | Overall                  | 1200m                    | 1000m                    | 800m                     | 600m                     | 400m                     | 200m                     |  |
|------------------------|--------------------------|--------------------------|--------------------------|--------------------------|--------------------------|--------------------------|--------------------------|--|
| Section Times          | 1:19.51 [3]<br>(0:11.00) | 1:08.51 [1]<br>(0:10.75) | 0:57.76 [1]<br>(0:10.99) | 0:46.77 [1]<br>(0:11.70) | 0:35.07 [1]<br>(0:12.32) | 0:22.75 [2]<br>(0:11.05) | 0:11.70 [2]<br>(0:11.70) |  |
| Average Speed [km/h]   | 49.1                     | 66.9                     | 65.9                     | 62.4                     | 60.1                     | 65.2                     | 61.5                     |  |
| Top Speed [km/h]       | 65.6                     | 68.4                     | 66.9                     | 64.3                     | 61.6                     | 66.9                     | 64.2                     |  |
| Avg. Dist. to Rail [m] | 8.6                      | 6.2                      | 2.8                      | 3.4                      | 4.8                      | 1.6                      | 1.3                      |  |
| Avg. Stride Freq. [Hz] | 2.3                      | 2.4                      | 2.4                      | 2.3                      | 2.3                      | 2.3                      | 2.3                      |  |
| Avg. Stride Length [m] | 6.0                      | 7.8                      | 7.8                      | 7.5                      | 7.2                      | 7.6                      | 7.5                      |  |