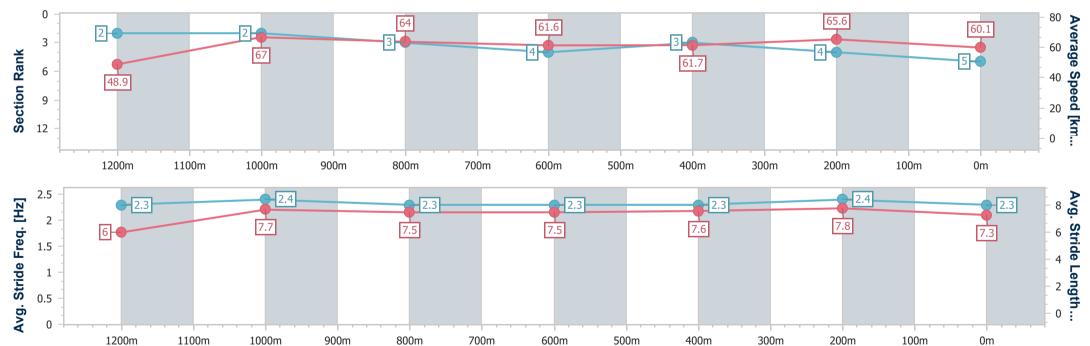

Race 5: XXXX QTIS Class 6 Plate (4YO only QTIS bonuses applicable) - 1350m

Track Rating: Good 4, Weather: Fine, Rail Position: +4m Entire Course

| Section                | Overall                  | 1200m                    | 1000m                    | 800m                     | 600m                     | 400m                     | 200m                     |  |
|------------------------|--------------------------|--------------------------|--------------------------|--------------------------|--------------------------|--------------------------|--------------------------|--|
| Section Times          | 1:19.86 [5]<br>(0:11.03) | 1:08.83 [2]<br>(0:10.76) | 0:58.07 [2]<br>(0:11.35) | 0:46.72 [3]<br>(0:11.88) | 0:34.84 [4]<br>(0:11.85) | 0:22.99 [3]<br>(0:11.00) | 0:11.99 [4]<br>(0:11.99) |  |
| Average Speed [km/h]   | 48.9                     | 67.0                     | 64.0                     | 61.6                     | 61.7                     | 65.6                     | 60.1                     |  |
| Top Speed [km/h]       | 66.5                     | 68.7                     | 66.2                     | 63.0                     | 64.3                     | 67.0                     | 63.9                     |  |
| Avg. Dist. to Rail [m] | 5.7                      | 2.5                      | 2.8                      | 3.5                      | 2.9                      | 1.2                      | 0.6                      |  |
| Avg. Stride Freq. [Hz] | 2.3                      | 2.4                      | 2.3                      | 2.3                      | 2.3                      | 2.4                      | 2.3                      |  |
| Avg. Stride Length [m] | 6.0                      | 7.7                      | 7.5                      | 7.5                      | 7.6                      | 7.8                      | 7.3                      |  |