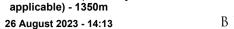

Race 5: XXXX QTIS Class 6 Plate (4YO only QTIS bonuses applicable) - 1350m

Track Rating: Good 4, Weather: Fine, Rail Position: +4m Entire Course

| Section                | Overall                  | 1200m                    | 1000m                    | 800m                     | 600m                     | 400m                     | 200m                     |  |
|------------------------|--------------------------|--------------------------|--------------------------|--------------------------|--------------------------|--------------------------|--------------------------|--|
| Section Times          | 1:19.51 [3]<br>(0:11.00) | 1:08.51 [1]<br>(0:10.75) | 0:57.76 [1]<br>(0:10.99) | 0:46.77 [1]<br>(0:11.70) | 0:35.07 [1]<br>(0:12.32) | 0:22.75 [2]<br>(0:11.05) | 0:11.70 [2]<br>(0:11.70) |  |
| Average Speed [km/h]   | 49.1                     | 66.9                     | 65.9                     | 62.4                     | 60.1                     | 65.2                     | 61.5                     |  |
| Top Speed [km/h]       | 65.6                     | 68.4                     | 66.9                     | 64.3                     | 61.6                     | 66.9                     | 64.2                     |  |
| Avg. Dist. to Rail [m] | 8.6                      | 6.2                      | 2.8                      | 3.4                      | 4.8                      | 1.6                      | 1.3                      |  |
| Avg. Stride Freq. [Hz] | 2.3                      | 2.4                      | 2.4                      | 2.3                      | 2.3                      | 2.3                      | 2.3                      |  |
| Avg. Stride Length [m] | 6.0                      | 7.8                      | 7.8                      | 7.5                      | 7.2                      | 7.6                      | 7.5                      |  |