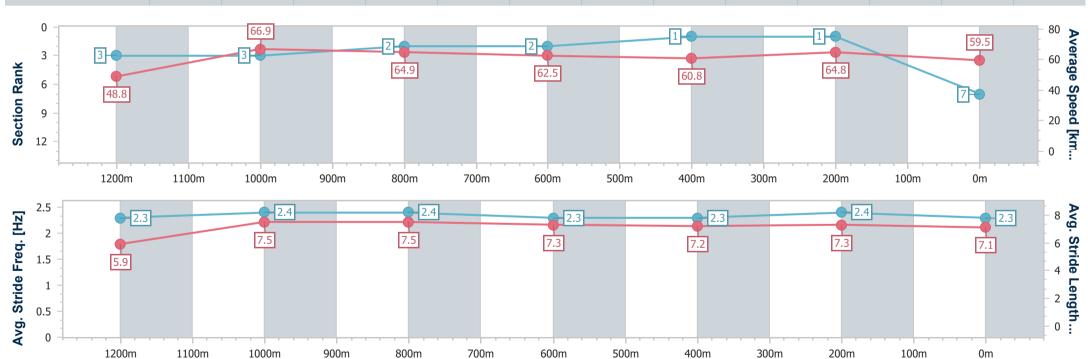

Race 5: XXXX QTIS Class 6 Plate (4YO only QTIS bonuses applicable) - 1350m

Track Rating: Good 4, Weather: Fine, Rail Position: +4m Entire
Course

| Section                | Overall                  | 1200m                    | 1000m                    | 800m                     | 600m                     | 400m                     | 200m                     |  |  |  |
|------------------------|--------------------------|--------------------------|--------------------------|--------------------------|--------------------------|--------------------------|--------------------------|--|--|--|
| Section Times          | 1:19.88 [7]<br>(0:11.05) | 1:08.83 [3]<br>(0:10.77) | 0:58.06 [3]<br>(0:11.14) | 0:46.92 [2]<br>(0:11.77) | 0:35.15 [2]<br>(0:11.95) | 0:23.20 [1]<br>(0:11.10) | 0:12.10 [1]<br>(0:12.10) |  |  |  |
| Average Speed [km/h]   | 48.8                     | 66.9                     | 64.9                     | 62.5                     | 60.8                     | 64.8                     | 59.5                     |  |  |  |
| Top Speed [km/h]       | 65.1                     | 67.7                     | 67.0                     | 63.7                     | 62.2                     | 67.2                     | 63.3                     |  |  |  |
| Avg. Dist. to Rail [m] | 0.6                      | 0.4                      | 1.1                      | 4.4                      | 1.5                      | 1.2                      | 0.9                      |  |  |  |
| Avg. Stride Freq. [Hz] | 2.3                      | 2.4                      | 2.4                      | 2.3                      | 2.3                      | 2.4                      | 2.3                      |  |  |  |
| Avg. Stride Length [m] | 5.9                      | 7.5                      | 7.5                      | 7.3                      | 7.2                      | 7.3                      | 7.1                      |  |  |  |