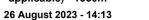

Race 5: XXXX QTIS Class 6 Plate (4YO only QTIS bonuses applicable) - 1350m

Track Rating: Good 4, Weather: Fine, Rail Position: +4m Entire Course

| Section                | Overall                  | 1200m                    | 1000m                    | 800m                     | 600m                     | 400m                     | 200m                     |  |
|------------------------|--------------------------|--------------------------|--------------------------|--------------------------|--------------------------|--------------------------|--------------------------|--|
| Section Times          | 1:19.51 [3]<br>(0:11.00) | 1:08.51 [1]<br>(0:10.75) | 0:57.76 [1]<br>(0:10.99) | 0:46.77 [1]<br>(0:11.70) | 0:35.07 [1]<br>(0:12.32) | 0:22.75 [2]<br>(0:11.05) | 0:11.70 [2]<br>(0:11.70) |  |
| Average Speed [km/h]   | 49.1                     | 66.9                     | 65.9                     | 62.4                     | 60.1                     | 65.2                     | 61.5                     |  |
| Top Speed [km/h]       | 65.6                     | 68.4                     | 66.9                     | 64.3                     | 61.6                     | 66.9                     | 64.2                     |  |
| Avg. Dist. to Rail [m] | 8.6                      | 6.2                      | 2.8                      | 3.4                      | 4.8                      | 1.6                      | 1.3                      |  |
| Avg. Stride Freq. [Hz] | 2.3                      | 2.4                      | 2.4                      | 2.3                      | 2.3                      | 2.3                      | 2.3                      |  |
| Avg. Stride Length [m] | 6.0                      | 7.8                      | 7.8                      | 7.5                      | 7.2                      | 7.6                      | 7.5                      |  |