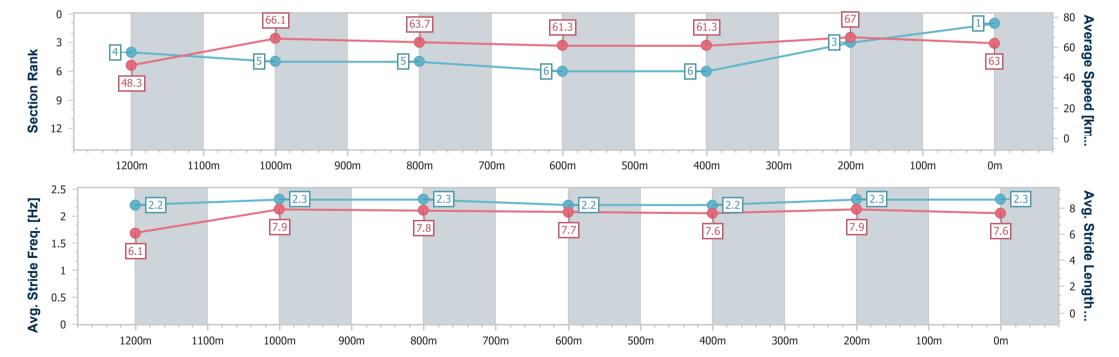

Race 5: XXXX QTIS Class 6 Plate (4YO only QTIS bonuses applicable) - 1350m

applicable) - 1350m 26 August 2023 - 14:13

Track Rating: Good 4, Weather: Fine, Rail Position: +4m Entire
Course

| Section                | Overall                  | 1200m                    | 1000m                    | 800m                     | 600m                     | 400m                     | 200m                     |  |
|------------------------|--------------------------|--------------------------|--------------------------|--------------------------|--------------------------|--------------------------|--------------------------|--|
| Section Times          | 1:19.28 [1]<br>(0:11.18) | 1:08.10 [4]<br>(0:10.91) | 0:57.19 [5]<br>(0:11.34) | 0:45.85 [5]<br>(0:11.86) | 0:33.99 [6]<br>(0:11.86) | 0:22.13 [6]<br>(0:10.70) | 0:11.43 [3]<br>(0:11.43) |  |
| Average Speed [km/h    | 48.3                     | 66.1                     | 63.7                     | 61.3                     | 61.3                     | 67.0                     | 63.0                     |  |
| Top Speed [km/h]       | 66.0                     | 66.9                     | 65.7                     | 62.4                     | 65.1                     | 68.3                     | 66.7                     |  |
| Avg. Dist. to Rail [m] | 4.3                      | 1.6                      | 1.0                      | 2.2                      | 1.9                      | 1.0                      | 0.8                      |  |
| Avg. Stride Freq. [Hz] | 2.2                      | 2.3                      | 2.3                      | 2.2                      | 2.2                      | 2.3                      | 2.3                      |  |
| Avg. Stride Length [m  | 6.1                      | 7.9                      | 7.8                      | 7.7                      | 7.6                      | 7.9                      | 7.6                      |  |