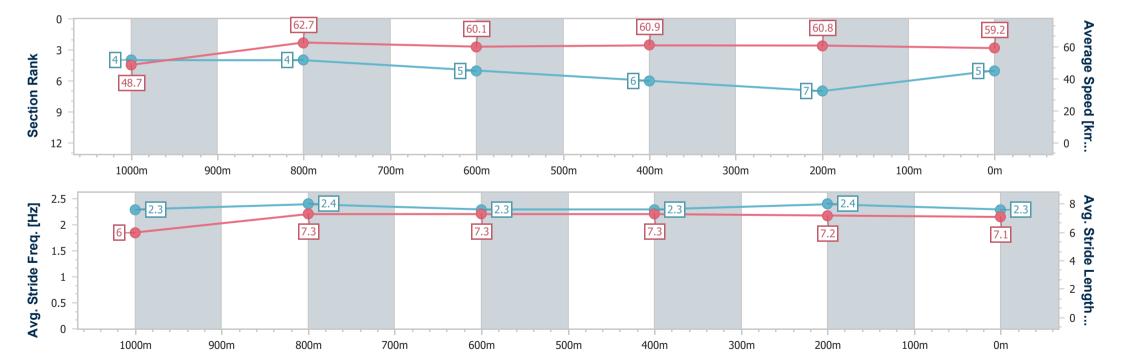

# Horse/Jockey Name Final Rank Fastest Section Time (Section) Top Speed [km/h] (Section) Race State The Orphan 5 0:11.53 (1000m) 64.4 (Overall) Finished

### Toowoomba QLD Professional

Race 2: PRYDE'S EASIFEED Class 1 Handicap - 1200m

26 August 2023 - 17:55

Track Rating: Good 4, Weather: Fine, Rail Position: +3m Entire

| Section                | Overall                  | 1000m                    | 800m                     | 600m                     | 400m                     | 200m                     |
|------------------------|--------------------------|--------------------------|--------------------------|--------------------------|--------------------------|--------------------------|
| Section Times          | 1:14.09 [5]<br>(0:14.80) | 0:59.29 [4]<br>(0:11.53) | 0:47.76 [4]<br>(0:12.00) | 0:35.76 [5]<br>(0:11.80) | 0:23.96 [6]<br>(0:11.82) | 0:12.14 [7]<br>(0:12.14) |
| Average Speed [km/h]   | 48.7                     | 62.7                     | 60.1                     | 60.9                     | 60.8                     | 59.2                     |
| Top Speed [km/h]       | 64.4                     | 64.1                     | 60.6                     | 61.3                     | 61.6                     | 60.4                     |
| Avg. Dist. to Rail [m] | 6.9                      | 1.5                      | 0.4                      | 0.3                      | 0.8                      | 0.7                      |
| Avg. Stride Freq. [Hz] | 2.3                      | 2.4                      | 2.3                      | 2.3                      | 2.4                      | 2.3                      |
| Avg. Stride Length [m] | 6.0                      | 7.3                      | 7.3                      | 7.3                      | 7.2                      | 7.1                      |