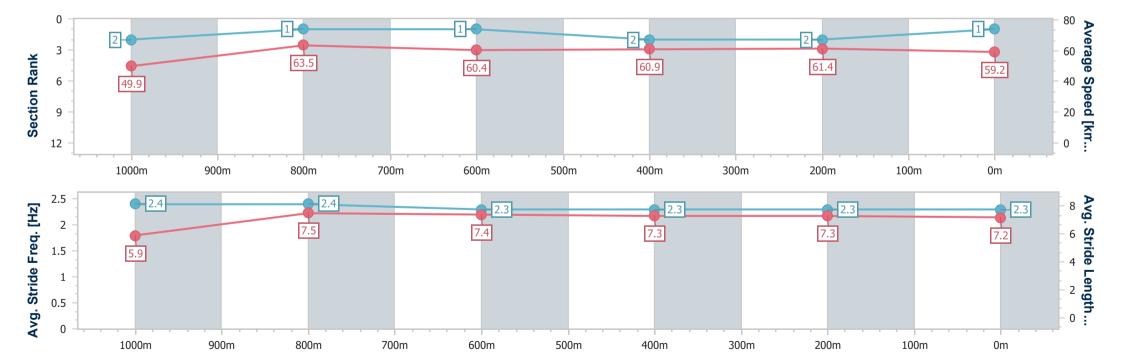

# Horse/Jockey Name It's A Mistake Final Rank 1 Fastest Section Time (Section) 0:11.45 (1000m) Top Speed [km/h] (Section) 66.7 (Overall) Race State Finished

### Toowoomba QLD Professional

Race 2: PRYDE'S EASIFEED Class 1 Handicap - 1200m

26 August 2023 - 17:55

Track Rating: Good 4, Weather: Fine, Rail Position: +3m Entire

| Section                | Overall                  | 1000m                    | 800m                     | 600m                     | 400m                     | 200m                     |
|------------------------|--------------------------|--------------------------|--------------------------|--------------------------|--------------------------|--------------------------|
| Section Times          | 1:13.48 [1]<br>(0:14.43) | 0:59.05 [2]<br>(0:11.45) | 0:47.60 [1]<br>(0:11.97) | 0:35.63 [1]<br>(0:11.83) | 0:23.80 [2]<br>(0:11.67) | 0:12.13 [2]<br>(0:12.13) |
| Average Speed [km/h]   | 49.9                     | 63.5                     | 60.4                     | 60.9                     | 61.4                     | 59.2                     |
| Top Speed [km/h]       | 66.7                     | 66.2                     | 61.1                     | 62.3                     | 62.3                     | 61.5                     |
| Avg. Dist. to Rail [m] | 9.3                      | 3.3                      | 1.2                      | 0.7                      | 0.9                      | 1.6                      |
| Avg. Stride Freq. [Hz] | 2.4                      | 2.4                      | 2.3                      | 2.3                      | 2.3                      | 2.3                      |
| Avg. Stride Length [m] | 5.9                      | 7.5                      | 7.4                      | 7.3                      | 7.3                      | 7.2                      |