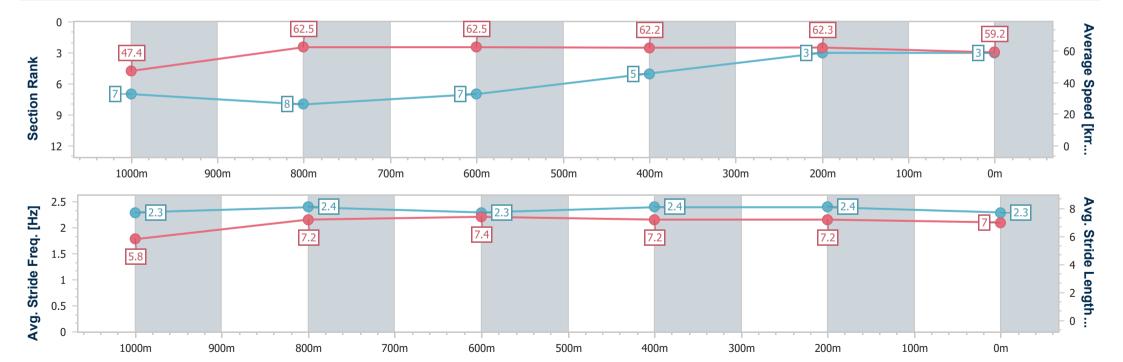

# Horse/Jockey Name Final Rank Fastest Section Time (Section) Top Speed [km/h] (Section) Race State Galeka 0:11.55 (800m) 64.9 (1000m) Finished

### Toowoomba QLD Professional

Race 2: PRYDE'S EASIFEED Class 1 Handicap - 1200m

26 August 2023 - 17:55

Track Rating: Good 4, Weather: Fine, Rail Position: +3m Entire

| Section                | Overall                  | 1000m                    | 800m                     | 600m                     | 400m                     | 200m                     |
|------------------------|--------------------------|--------------------------|--------------------------|--------------------------|--------------------------|--------------------------|
| Section Times          | 1:13.78 [3]<br>(0:15.19) | 0:58.59 [7]<br>(0:11.67) | 0:46.92 [8]<br>(0:11.55) | 0:35.37 [7]<br>(0:11.67) | 0:23.70 [5]<br>(0:11.55) | 0:12.15 [3]<br>(0:12.15) |
| Average Speed [km/h]   | 47.4                     | 62.5                     | 62.5                     | 62.2                     | 62.3                     | 59.2                     |
| Top Speed [km/h]       | 62.1                     | 64.9                     | 64.7                     | 64.7                     | 64.7                     | 60.4                     |
| Avg. Dist. to Rail [m] | 8.7                      | 4.1                      | 1.3                      | 1.9                      | 0.9                      | 4.4                      |
| Avg. Stride Freq. [Hz] | 2.3                      | 2.4                      | 2.3                      | 2.4                      | 2.4                      | 2.3                      |
| Avg. Stride Length [m] | 5.8                      | 7.2                      | 7.4                      | 7.2                      | 7.2                      | 7.0                      |