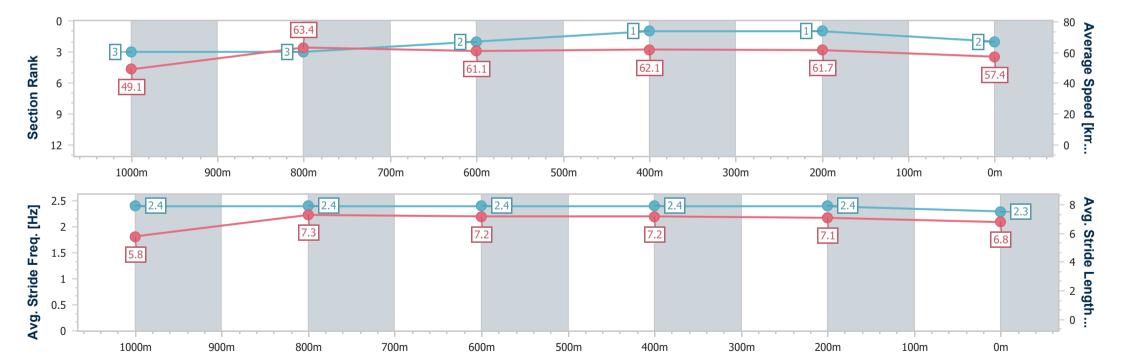

# Horse/Jockey Name Frozen Miss Final Rank 2 Fastest Section Time (Section) 0:11.40 (1000m) Top Speed [km/h] (Section) 66.5 (Overall) Race State Finished

### Toowoomba QLD Professional

Race 2: PRYDE'S EASIFEED Class 1 Handicap - 1200m

26 August 2023 - 17:55

Track Rating: Good 4, Weather: Fine, Rail Position: +3m Entire

| Section                | Overall                  | 1000m                    | 800m                     | 600m                     | 400m                     | 200m                     |
|------------------------|--------------------------|--------------------------|--------------------------|--------------------------|--------------------------|--------------------------|
| Section Times          | 1:13.75 [2]<br>(0:14.65) | 0:59.10 [3]<br>(0:11.40) | 0:47.70 [3]<br>(0:11.83) | 0:35.87 [2]<br>(0:11.65) | 0:24.22 [1]<br>(0:11.70) | 0:12.52 [1]<br>(0:12.52) |
| Average Speed [km/h]   | 49.1                     | 63.4                     | 61.1                     | 62.1                     | 61.7                     | 57.4                     |
| Top Speed [km/h]       | 66.5                     | 65.0                     | 62.2                     | 63.1                     | 63.1                     | 61.3                     |
| Avg. Dist. to Rail [m] | 6.5                      | 1.7                      | 1.2                      | 1.0                      | 0.6                      | 0.5                      |
| Avg. Stride Freq. [Hz] | 2.4                      | 2.4                      | 2.4                      | 2.4                      | 2.4                      | 2.3                      |
| Avg. Stride Length [m] | 5.8                      | 7.3                      | 7.2                      | 7.2                      | 7.1                      | 6.8                      |