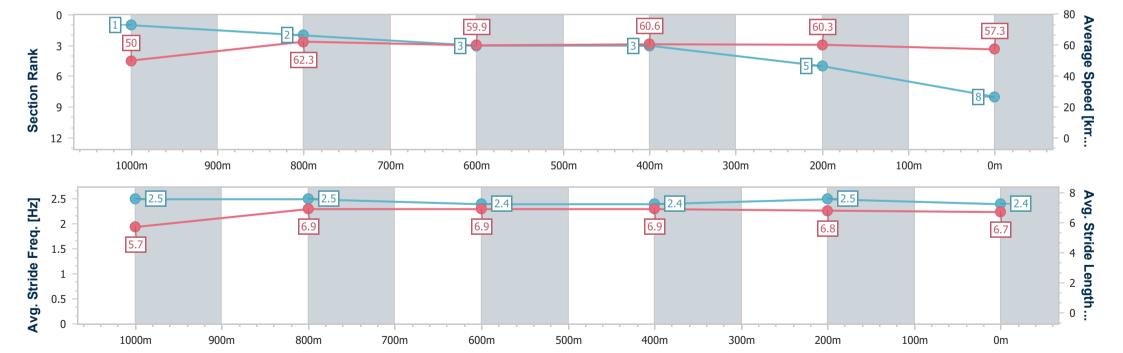

# Horse/Jockey Name It's A Mistake Final Rank 1 Fastest Section Time (Section) 0:11.45 (1000m) Top Speed [km/h] (Section) 66.7 (Overall) Race State Finished

### Toowoomba QLD Professional

Race 2: PRYDE'S EASIFEED Class 1 Handicap - 1200m

26 August 2023 - 17:55

Track Rating: Good 4, Weather: Fine, Rail Position: +3m Entire

| Section                | Overall                  | 1000m                    | 800m                     | 600m                     | 400m                     | 200m                     |
|------------------------|--------------------------|--------------------------|--------------------------|--------------------------|--------------------------|--------------------------|
| Section Times          | 1:13.48 [1]<br>(0:14.43) | 0:59.05 [2]<br>(0:11.45) | 0:47.60 [1]<br>(0:11.97) | 0:35.63 [1]<br>(0:11.83) | 0:23.80 [2]<br>(0:11.67) | 0:12.13 [2]<br>(0:12.13) |
| Average Speed [km/h]   | 49.9                     | 63.5                     | 60.4                     | 60.9                     | 61.4                     | 59.2                     |
| Top Speed [km/h]       | 66.7                     | 66.2                     | 61.1                     | 62.3                     | 62.3                     | 61.5                     |
| Avg. Dist. to Rail [m] | 9.3                      | 3.3                      | 1.2                      | 0.7                      | 0.9                      | 1.6                      |
| Avg. Stride Freq. [Hz] | 2.4                      | 2.4                      | 2.3                      | 2.3                      | 2.3                      | 2.3                      |
| Avg. Stride Length [m] | 5.9                      | 7.5                      | 7.4                      | 7.3                      | 7.3                      | 7.2                      |