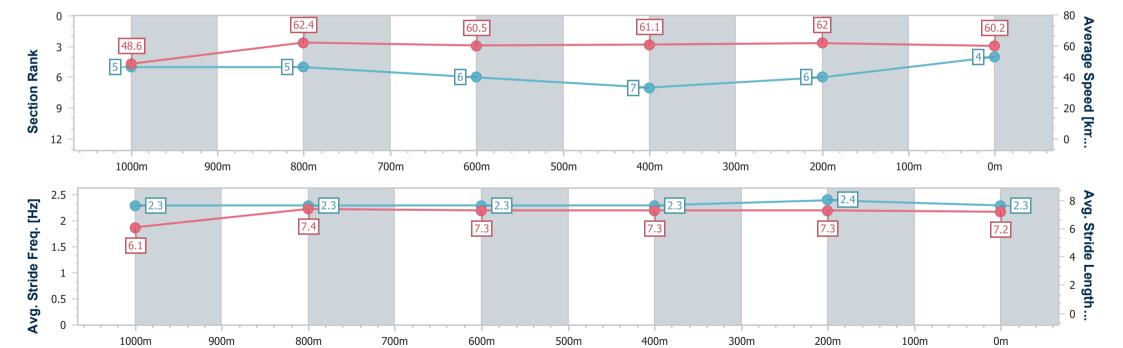

# Horse/Jockey Name Cluster's Rein Final Rank 4 Fastest Section Time (Section) Top Speed [km/h] (Section) Race State Cluster's Rein 6 Cluster's Rein Final Rank Final Rank Finished

### Toowoomba QLD Professional

Race 2: PRYDE'S EASIFEED Class 1 Handicap - 1200m

26 August 2023 - 17:55

Track Rating: Good 4, Weather: Fine, Rail Position: +3m Entire

| Section                | Overall                  | 1000m                    | 800m                     | 600m                     | 400m                     | 200m                     |
|------------------------|--------------------------|--------------------------|--------------------------|--------------------------|--------------------------|--------------------------|
| Section Times          | 1:13.88 [4]<br>(0:14.81) | 0:59.07 [5]<br>(0:11.58) | 0:47.49 [5]<br>(0:11.95) | 0:35.54 [6]<br>(0:11.89) | 0:23.65 [7]<br>(0:11.69) | 0:11.96 [6]<br>(0:11.96) |
| Average Speed [km/h]   | 48.6                     | 62.4                     | 60.5                     | 61.1                     | 62.0                     | 60.2                     |
| Top Speed [km/h]       | 65.8                     | 64.1                     | 61.5                     | 62.3                     | 63.6                     | 60.7                     |
| Avg. Dist. to Rail [m] | 5.0                      | 1.1                      | 1.2                      | 1.4                      | 3.0                      | 5.4                      |
| Avg. Stride Freq. [Hz] | 2.3                      | 2.3                      | 2.3                      | 2.3                      | 2.4                      | 2.3                      |
| Avg. Stride Length [m] | 6.1                      | 7.4                      | 7.3                      | 7.3                      | 7.3                      | 7.2                      |