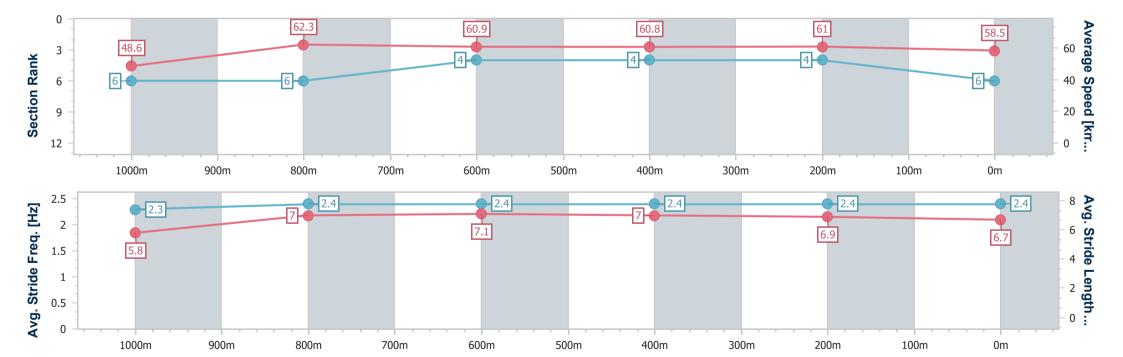

# Horse/Jockey Name Relicta Final Rank 6 Fastest Section Time (Section) Top Speed [km/h] (Section) Race State Relicta 6 0:11.64 (1000m) Finished

### Toowoomba QLD Professional

Race 2: PRYDE'S EASIFEED Class 1 Handicap - 1200m

26 August 2023 - 17:55

Track Rating: Good 4, Weather: Fine, Rail Position: +3m Entire

| Section                | Overall                  | 1000m                    | 800m                     | 600m                     | 400m                     | 200m                     |
|------------------------|--------------------------|--------------------------|--------------------------|--------------------------|--------------------------|--------------------------|
| Section Times          | 1:14.18 [6]<br>(0:14.81) | 0:59.37 [6]<br>(0:11.64) | 0:47.73 [6]<br>(0:11.78) | 0:35.95 [4]<br>(0:11.84) | 0:24.11 [4]<br>(0:11.82) | 0:12.29 [4]<br>(0:12.29) |
| Average Speed [km/h]   | 48.6                     | 62.3                     | 60.9                     | 60.8                     | 61.0                     | 58.5                     |
| Top Speed [km/h]       | 65.0                     | 64.2                     | 62.1                     | 61.4                     | 62.5                     | 60.9                     |
| Avg. Dist. to Rail [m] | 7.4                      | 2.3                      | 0.4                      | 0.3                      | 0.8                      | 3.0                      |
| Avg. Stride Freq. [Hz] | 2.3                      | 2.4                      | 2.4                      | 2.4                      | 2.4                      | 2.4                      |
| Avg. Stride Length [m] | 5.8                      | 7.0                      | 7.1                      | 7.0                      | 6.9                      | 6.7                      |