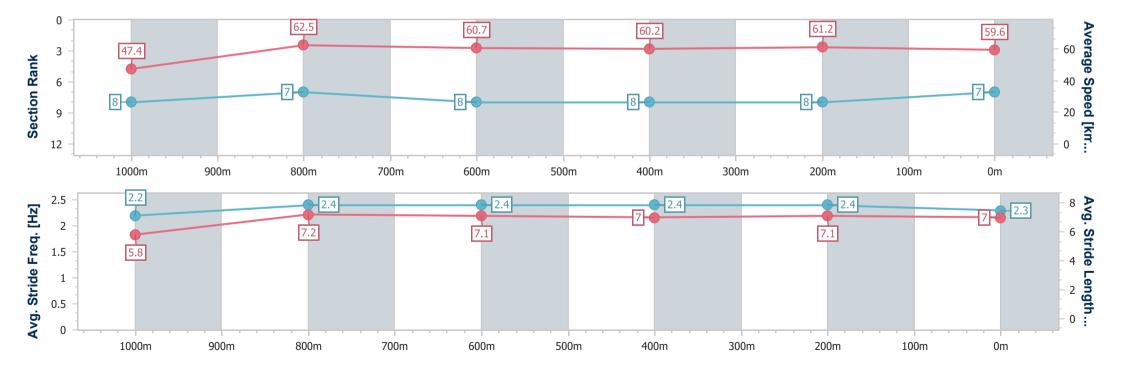

# Horse/Jockey Name Shouts Outback Final Rank 7 Fastest Section Time (Section) Top Speed [km/h] (Section) 65.3 (Overall) Race State Finished

### Toowoomba QLD Professional

Race 2: PRYDE'S EASIFEED Class 1 Handicap - 1200m

26 August 2023 - 17:55

Track Rating: Good 4, Weather: Fine, Rail Position: +3m Entire

| Section                | Overall                  | 1000m                    | 800m                     | 600m                     | 400m                     | 200m                     |
|------------------------|--------------------------|--------------------------|--------------------------|--------------------------|--------------------------|--------------------------|
| Section Times          | 1:14.30 [7]<br>(0:15.21) | 0:59.09 [8]<br>(0:11.60) | 0:47.49 [7]<br>(0:11.83) | 0:35.66 [8]<br>(0:11.88) | 0:23.78 [8]<br>(0:11.70) | 0:12.08 [8]<br>(0:12.08) |
| Average Speed [km/h]   | 47.4                     | 62.5                     | 60.7                     | 60.2                     | 61.2                     | 59.6                     |
| Top Speed [km/h]       | 65.3                     | 64.1                     | 61.3                     | 61.1                     | 61.9                     | 60.3                     |
| Avg. Dist. to Rail [m] | 6.5                      | 2.3                      | 1.1                      | 1.2                      | 1.2                      | 4.0                      |
| Avg. Stride Freq. [Hz] | 2.2                      | 2.4                      | 2.4                      | 2.4                      | 2.4                      | 2.3                      |
| Avg. Stride Length [m] | 5.8                      | 7.2                      | 7.1                      | 7.0                      | 7.1                      | 7.0                      |