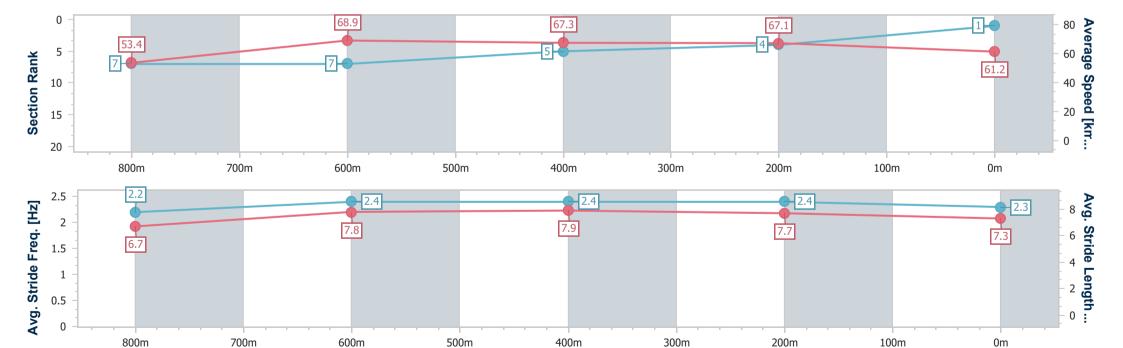

#### Race 6: EVENTS AT TATTERSALL'S No Metro Wins Handicap - 1000m

02 September 2023 - 14:49

Track Rating: Good 4, Weather: Fine, Rail Position: True

| Section                | Overall                  | 800m                     | 600m                     | 400m                     | 200m                     |  |  |  |
|------------------------|--------------------------|--------------------------|--------------------------|--------------------------|--------------------------|--|--|--|
| Section Times          | 0:57.14 [1]<br>(0:13.51) | 0:43.63 [7]<br>(0:10.43) | 0:33.20 [7]<br>(0:10.72) | 0:22.48 [5]<br>(0:10.72) | 0:11.76 [4]<br>(0:11.76) |  |  |  |
| Average Speed [km/h]   | 53.4                     | 68.9                     | 67.3                     | 67.1                     | 61.2                     |  |  |  |
| Top Speed [km/h]       | 68.1                     | 71.0                     | 69.4                     | 68.1                     | 65.8                     |  |  |  |
| Avg. Dist. to Rail [m] | 3.7                      | 0.5                      | 1.0                      | 1.3                      | 0.5                      |  |  |  |
| Avg. Stride Freq. [Hz] | 2.2                      | 2.4                      | 2.4                      | 2.4                      | 2.3                      |  |  |  |
| Avg. Stride Length [m] | 6.7                      | 7.8                      | 7.9                      | 7.7                      | 7.3                      |  |  |  |