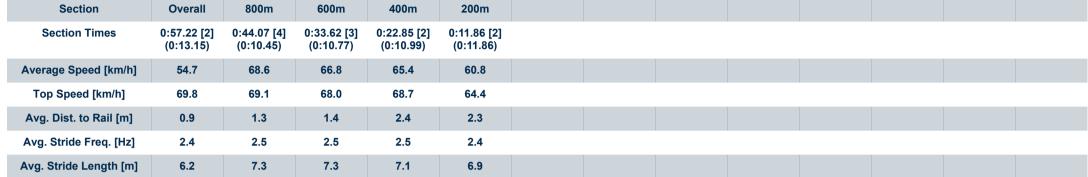

1000m 02 September 2023 - 14:49

Track Rating: Good 4, Weather: Fine, Rail Position: True

BRISBANE RACING CLUB

|                        | Section                                   | Overall                  | 800m                      | 600m                      | 400m                      | 200m                      |                    |      |     |              |      |                 |                    |
|------------------------|-------------------------------------------|--------------------------|---------------------------|---------------------------|---------------------------|---------------------------|--------------------|------|-----|--------------|------|-----------------|--------------------|
|                        | Section Times                             | 0:58.13 [9]<br>(0:13.93) | 0:44.20 [10]<br>(0:10.70) | 0:33.50 [10]<br>(0:10.55) | 0:22.95 [10]<br>(0:10.93) | 0:12.02 [10]<br>(0:12.02) |                    |      |     |              |      |                 |                    |
| A                      | verage Speed [km/h]                       | 51.9                     | 68.3                      | 68.5                      | 66.0                      | 59.9                      |                    |      |     |              |      |                 |                    |
|                        | Top Speed [km/h]                          | 68.5                     | 69.0                      | 68.9                      | 67.9                      | 63.3                      |                    |      |     |              |      |                 |                    |
| 1                      | Avg. Dist. to Rail [m]                    | 4.8                      | 3.5                       | 0.9                       | 1.7                       | 1.9                       |                    |      |     |              |      |                 |                    |
| <b>A</b>               | vg. Stride Freq. [Hz]                     | 2.3                      | 2.5                       | 2.5                       | 2.5                       | 2.4                       |                    |      |     | ·            |      |                 |                    |
| A                      | vg. Stride Length [m]                     | 6.2                      | 7.3                       | 7.4                       | 7.3                       | 7.1                       |                    |      |     |              |      |                 |                    |
| Section Rank           | 0<br>5<br>5<br>10<br>15<br>20<br>800m     | 70                       | 00m                       | 68.3<br>10<br>600m        | 50                        | 00m                       | 68.5<br>10<br>400m | 300m |     | 0<br>0<br>0m | 100m | 59.9<br>9<br>0m | Average Speed [km  |
| Avg. Stride Freq. [Hz] | 2.5 - 2.3<br>2 - 1.5 - 6.2<br>1 - 0.5 - 0 |                          |                           | 7.3                       | ]                         |                           | 7.4                |      |     | 7.3          |      | 7.1             | Avg. Stride Length |
|                        | 800m                                      | 7                        | 700m                      | 600m                      | 5                         | 00m                       | 400m               | 300n | n 2 | 00m          | 100m | 0m              |                    |