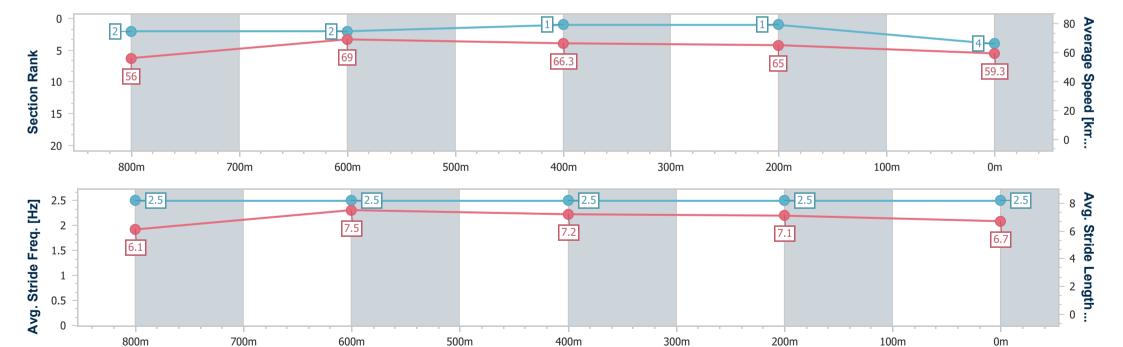

BRISBANE RACING CLUB

1000m 02 September 2023 - 14:49

Track Rating: Good 4, Weather: Fine, Rail Position: True

| Section                | Overall                  | 800m                     | 600m                     | 400m                     | 200m                     |
|------------------------|--------------------------|--------------------------|--------------------------|--------------------------|--------------------------|
| Section                | Overall                  | 800111                   | 600111                   | 400111                   | 200111                   |
| Section Times          | 0:57.47 [4]<br>(0:13.00) | 0:44.47 [2]<br>(0:10.45) | 0:34.02 [2]<br>(0:10.80) | 0:23.22 [1]<br>(0:11.08) | 0:12.14 [1]<br>(0:12.14) |
| Average Speed [km/h]   | 56.0                     | 69.0                     | 66.3                     | 65.0                     | 59.3                     |
| Top Speed [km/h]       | 71.4                     | 71.7                     | 67.2                     | 66.3                     | 64.6                     |
| Avg. Dist. to Rail [m] | 7.8                      | 0.7                      | 1.1                      | 1.6                      | 2.0                      |
| Avg. Stride Freq. [Hz] | 2.5                      | 2.5                      | 2.5                      | 2.5                      | 2.5                      |
| Avg. Stride Length [m] | 6.1                      | 7.5                      | 7.2                      | 7.1                      | 6.7                      |