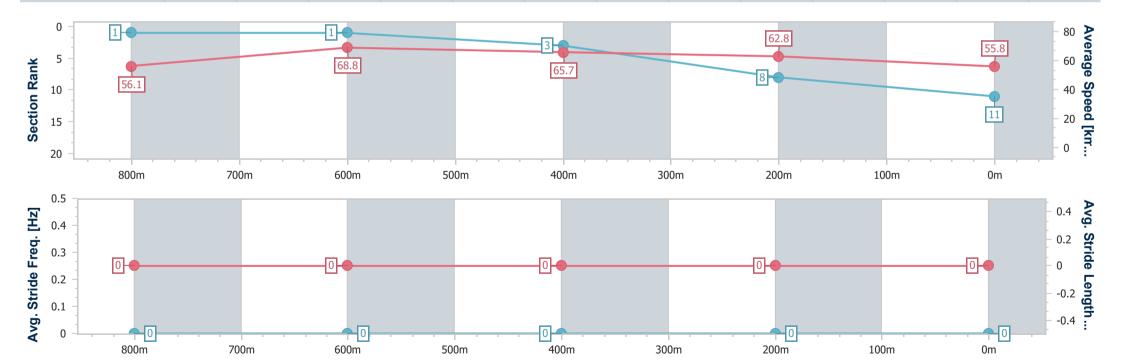

BRISBANE RACING CLUB

1000m 02 September 2023 - 14:49

Track Rating: Good 4, Weather: Fine, Rail Position: True

| Section                | Overall                   | 800m                     | 600m                     | 400m                     | 200m                     |
|------------------------|---------------------------|--------------------------|--------------------------|--------------------------|--------------------------|
| Section Times          | 0:58.81 [11]<br>(0:12.90) | 0:45.91 [1]<br>(0:10.51) | 0:35.40 [1]<br>(0:11.04) | 0:24.36 [3]<br>(0:11.46) | 0:12.90 [8]<br>(0:12.90) |
| Average Speed [km/h]   | 56.1                      | 68.8                     | 65.7                     | 62.8                     | 55.8                     |
| Top Speed [km/h]       | 71.2                      | 70.6                     | 67.4                     | 64.1                     | 60.1                     |
| Avg. Dist. to Rail [m] | 3.1                       | 0.9                      | 1.3                      | 1.0                      | 0.5                      |
| Avg. Stride Freq. [Hz] |                           |                          |                          | ,-                       | ,-                       |
| Avg. Stride Length [m] |                           | ,-                       |                          | ,-                       |                          |