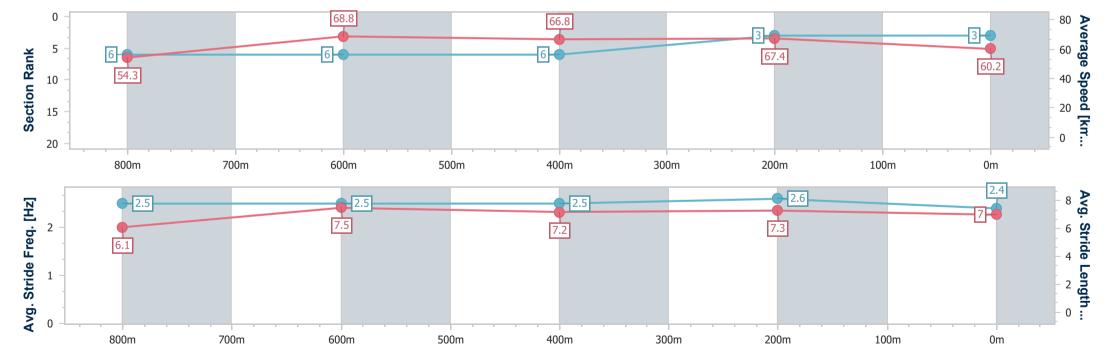

1000m 02 September 2023 - 14:49

Track Rating: Good 4, Weather: Fine, Rail Position: True

| Section                | Overall                  | 800m                     | 600m                     | 400m                     | 200m                     |
|------------------------|--------------------------|--------------------------|--------------------------|--------------------------|--------------------------|
| Section Times          | 0:57.32 [3]<br>(0:13.38) | 0:43.94 [6]<br>(0:10.49) | 0:33.45 [6]<br>(0:10.80) | 0:22.65 [6]<br>(0:10.69) | 0:11.96 [3]<br>(0:11.96) |
| Average Speed [km/h]   | 54.3                     | 68.8                     | 66.8                     | 67.4                     | 60.2                     |
| Top Speed [km/h]       | 69.6                     | 70.3                     | 69.0                     | 69.0                     | 63.8                     |
| Avg. Dist. to Rail [m] | 7.8                      | 0.8                      | 0.6                      | 3.3                      | 3.8                      |
| Avg. Stride Freq. [Hz] | 2.5                      | 2.5                      | 2.5                      | 2.6                      | 2.4                      |
| Avg. Stride Length [m] | 6.1                      | 7.5                      | 7.2                      | 7.3                      | 7.0                      |