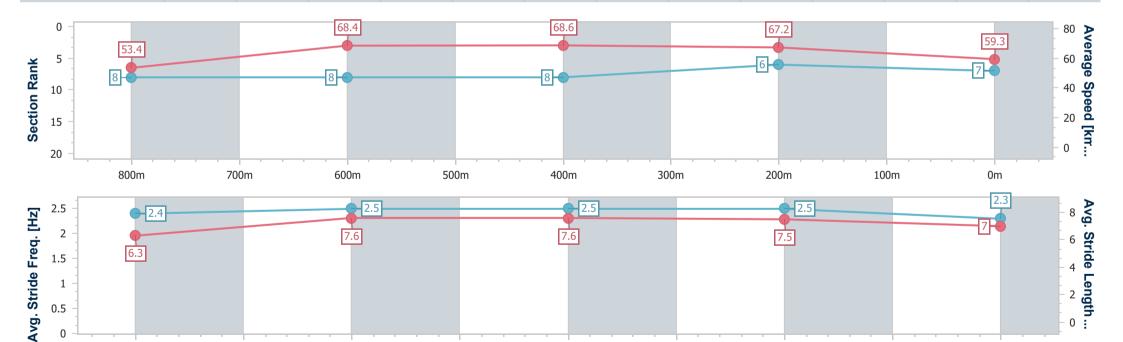

#### Race 6: EVENTS AT TATTERSALL'S No Metro Wins Handicap - 1000m

02 September 2023 - 14:49

Track Rating: Good 4, Weather: Fine, Rail Position: True

| Section                | Overall                  | 800m                     | 600m                     | 400m                     | 200m                     |  |  |  |
|------------------------|--------------------------|--------------------------|--------------------------|--------------------------|--------------------------|--|--|--|
| Section Times          | 0:57.14 [1]<br>(0:13.51) | 0:43.63 [7]<br>(0:10.43) | 0:33.20 [7]<br>(0:10.72) | 0:22.48 [5]<br>(0:10.72) | 0:11.76 [4]<br>(0:11.76) |  |  |  |
| Average Speed [km/h]   | 53.4                     | 68.9                     | 67.3                     | 67.1                     | 61.2                     |  |  |  |
| Top Speed [km/h]       | 68.1                     | 71.0                     | 69.4                     | 68.1                     | 65.8                     |  |  |  |
| Avg. Dist. to Rail [m] | 3.7                      | 0.5                      | 1.0                      | 1.3                      | 0.5                      |  |  |  |
| Avg. Stride Freq. [Hz] | 2.2                      | 2.4                      | 2.4                      | 2.4                      | 2.3                      |  |  |  |
| Avg. Stride Length [m] | 6.7                      | 7.8                      | 7.9                      | 7.7                      | 7.3                      |  |  |  |