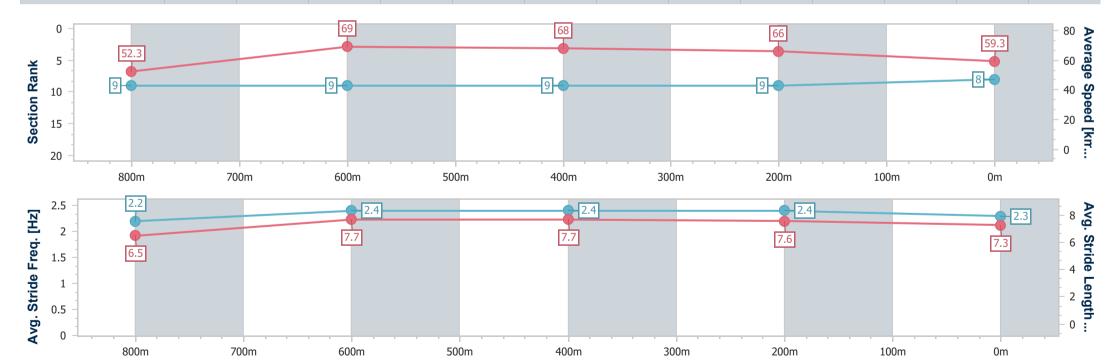

#### Race 6: EVENTS AT TATTERSALL'S No Metro Wins Handicap - 1000m

02 September 2023 - 14:49

Track Rating: Good 4, Weather: Fine, Rail Position: True

| Section                | Overall                  | 800m                     | 600m                     | 400m                     | 200m                     |  |  |  |
|------------------------|--------------------------|--------------------------|--------------------------|--------------------------|--------------------------|--|--|--|
| Section Times          | 0:58.07 [8]<br>(0:13.86) | 0:44.21 [9]<br>(0:10.55) | 0:33.66 [9]<br>(0:10.62) | 0:23.04 [9]<br>(0:10.89) | 0:12.15 [9]<br>(0:12.15) |  |  |  |
| Average Speed [km/h]   | 52.3                     | 69.0                     | 68.0                     | 66.0                     | 59.3                     |  |  |  |
| Top Speed [km/h]       | 68.6                     | 69.9                     | 69.8                     | 67.5                     | 63.0                     |  |  |  |
| Avg. Dist. to Rail [m] | 6.2                      | 2.1                      | 1.0                      | 5.7                      | 7.5                      |  |  |  |
| Avg. Stride Freq. [Hz] | 2.2                      | 2.4                      | 2.4                      | 2.4                      | 2.3                      |  |  |  |
| Avg. Stride Length [m] | 6.5                      | 7.7                      | 7.7                      | 7.6                      | 7.3                      |  |  |  |