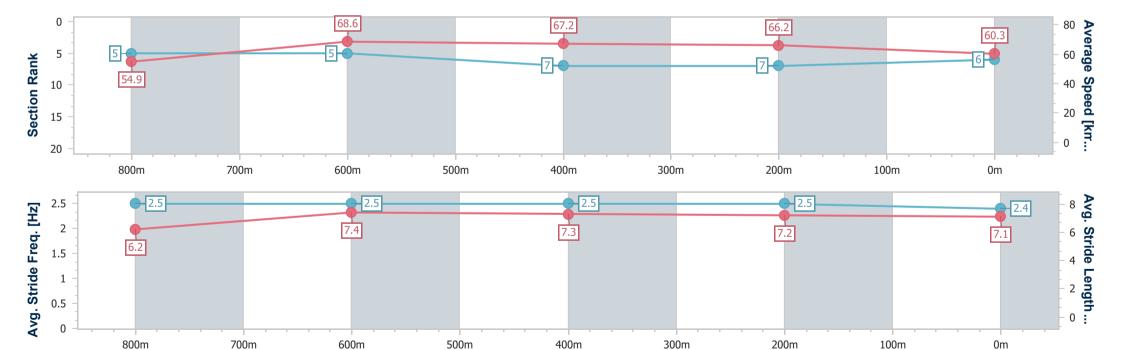

BRISBANE RACING CLUB

1000m 02 September 2023 - 14:49

Track Rating: Good 4, Weather: Fine, Rail Position: True

| Section                | Overall                  | 800m                     | 600m                     | 400m                     | 200m                     |
|------------------------|--------------------------|--------------------------|--------------------------|--------------------------|--------------------------|
| Section Times          | 0:57.71 [6]<br>(0:13.24) | 0:44.47 [5]<br>(0:10.63) | 0:33.84 [5]<br>(0:11.02) | 0:22.82 [7]<br>(0:10.86) | 0:11.96 [7]<br>(0:11.96) |
| Average Speed [km/h]   | 54.9                     | 68.6                     | 67.2                     | 66.2                     | 60.3                     |
| Top Speed [km/h]       | 70.3                     | 69.9                     | 69.3                     | 69.1                     | 63.3                     |
| Avg. Dist. to Rail [m] | 4.4                      | 2.8                      | 5.4                      | 7.5                      | 7.9                      |
| Avg. Stride Freq. [Hz] | 2.5                      | 2.5                      | 2.5                      | 2.5                      | 2.4                      |
| Avg. Stride Length [m] | 6.2                      | 7.4                      | 7.3                      | 7.2                      | 7.1                      |