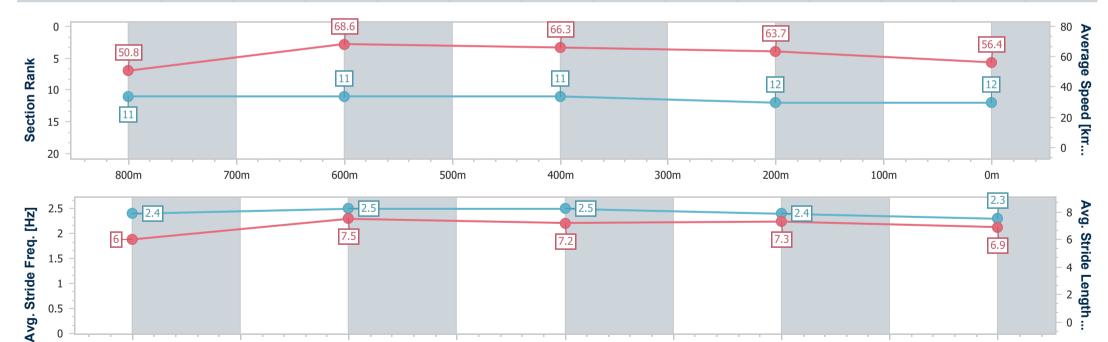

Report Created: Sat 2 September 2023 15:30 GMT+10

[] Ranking at each section and finish

-:--- No data available at this section

NA No data available

Page 13/14

| Horse/Jockey Name              | Gossip Torque  |
|--------------------------------|----------------|
| Final Rank                     | 12             |
| Fastest Section Time (Section) | 0:10.45 (800m) |
| Top Speed [km/h] (Section)     | 68.9 (800m)    |
| Pace State                     | Finished       |

1000m 02 September 2023 - 14:49

Track Rating: Good 4, Weather: Fine, Rail Position: True

| Section                | Overall                   | 800m                      | 600m                      | 400m                      | 200m                      |
|------------------------|---------------------------|---------------------------|---------------------------|---------------------------|---------------------------|
| Section Times          | 0:59.48 [12]<br>(0:14.23) | 0:45.25 [11]<br>(0:10.45) | 0:34.80 [11]<br>(0:10.73) | 0:24.07 [11]<br>(0:11.30) | 0:12.77 [12]<br>(0:12.77) |
| Average Speed [km/h]   | 50.8                      | 68.6                      | 66.3                      | 63.7                      | 56.4                      |
| Top Speed [km/h]       | 68.8                      | 68.9                      | 67.2                      | 65.3                      | 60.4                      |
| Avg. Dist. to Rail [m] | 4.5                       | 1.2                       | 2.0                       | 1.0                       | 1.3                       |
| Avg. Stride Freq. [Hz] | 2.4                       | 2.5                       | 2.5                       | 2.4                       | 2.3                       |
| Avg. Stride Length [m] | 6.0                       | 7.5                       | 7.2                       | 7.3                       | 6.9                       |