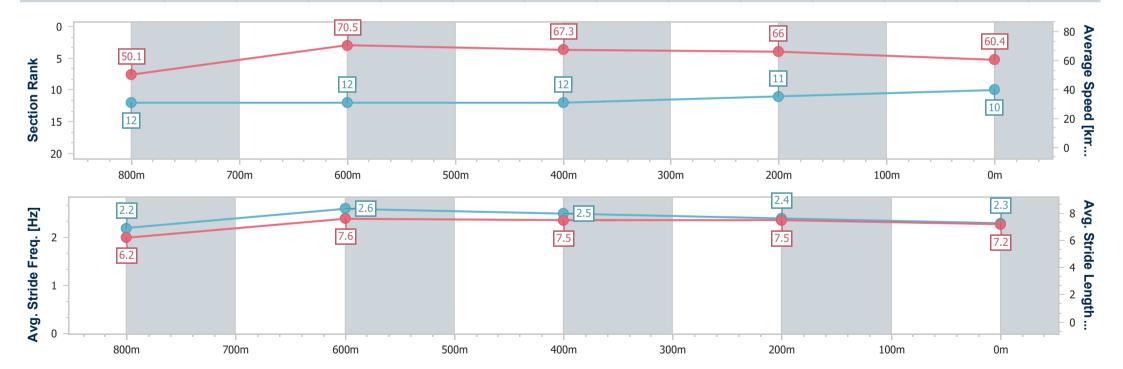

1000m 02 September 2023 - 14:49

Track Rating: Good 4, Weather: Fine, Rail Position: True

BRISBANE RACING CLUB

|                        | Section                                   | Overall                  | 800m                      | 600m                      | 400m                      | 200m                      |                    |      |     |              |      |                 |                    |
|------------------------|-------------------------------------------|--------------------------|---------------------------|---------------------------|---------------------------|---------------------------|--------------------|------|-----|--------------|------|-----------------|--------------------|
|                        | Section Times                             | 0:58.13 [9]<br>(0:13.93) | 0:44.20 [10]<br>(0:10.70) | 0:33.50 [10]<br>(0:10.55) | 0:22.95 [10]<br>(0:10.93) | 0:12.02 [10]<br>(0:12.02) |                    |      |     |              |      |                 |                    |
| A                      | verage Speed [km/h]                       | 51.9                     | 68.3                      | 68.5                      | 66.0                      | 59.9                      |                    |      |     |              |      |                 |                    |
|                        | Top Speed [km/h]                          | 68.5                     | 69.0                      | 68.9                      | 67.9                      | 63.3                      |                    |      |     |              |      |                 |                    |
| 1                      | Avg. Dist. to Rail [m]                    | 4.8                      | 3.5                       | 0.9                       | 1.7                       | 1.9                       |                    |      |     |              |      |                 |                    |
| <b>A</b>               | vg. Stride Freq. [Hz]                     | 2.3                      | 2.5                       | 2.5                       | 2.5                       | 2.4                       |                    |      |     | ·            |      |                 |                    |
| A                      | vg. Stride Length [m]                     | 6.2                      | 7.3                       | 7.4                       | 7.3                       | 7.1                       |                    |      |     |              |      |                 |                    |
| Section Rank           | 0<br>5<br>5<br>10<br>15<br>20<br>800m     | 70                       | 00m                       | 68.3<br>10<br>600m        | 50                        | 00m                       | 68.5<br>10<br>400m | 300m |     | 0<br>0<br>0m | 100m | 59.9<br>9<br>0m | Average Speed [km  |
| Avg. Stride Freq. [Hz] | 2.5 - 2.3<br>2 - 1.5 - 6.2<br>1 - 0.5 - 0 |                          |                           | 7.3                       | ]                         |                           | 7.4                |      |     | 7.3          |      | 7.1             | Avg. Stride Length |
|                        | 800m                                      | 7                        | 700m                      | 600m                      | 5                         | 00m                       | 400m               | 300n | n 2 | 00m          | 100m | 0m              |                    |

BRISBANE RACING CLUB

1000m 02 September 2023 - 14:49

Track Rating: Good 4, Weather: Fine, Rail Position: True

| Section                | Overall                   | 800m                      | 600m                      | 400m                      | 200m                      |
|------------------------|---------------------------|---------------------------|---------------------------|---------------------------|---------------------------|
| Section Times          | 0:58.31 [10]<br>(0:14.43) | 0:43.88 [12]<br>(0:10.30) | 0:33.58 [12]<br>(0:10.75) | 0:22.83 [12]<br>(0:10.90) | 0:11.93 [11]<br>(0:11.93) |
| Average Speed [km/h]   | 50.1                      | 70.5                      | 67.3                      | 66.0                      | 60.4                      |
| Top Speed [km/h]       | 70.4                      | 71.4                      | 68.6                      | 67.7                      | 64.0                      |
| Avg. Dist. to Rail [m] | 4.4                       | 1.8                       | 1.3                       | 4.1                       | 5.4                       |
| Avg. Stride Freq. [Hz] | 2.2                       | 2.6                       | 2.5                       | 2.4                       | 2.3                       |
| Avg. Stride Length [m] | 6.2                       | 7.6                       | 7.5                       | 7.5                       | 7.2                       |