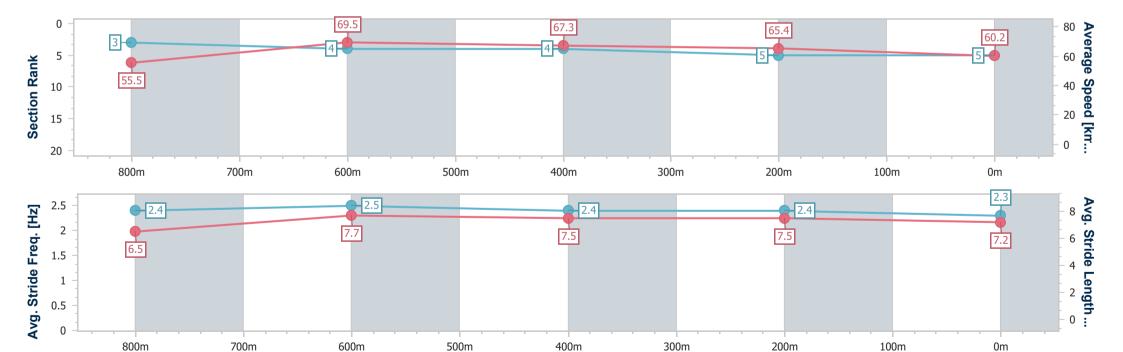

BRISBANE

RACING CLUB

1000m 02 September 2023 - 14:49

Track Rating: Good 4, Weather: Fine, Rail Position: True

| Section                | Overall                  | 800m                     | 600m                     | 400m                     | 200m                     |
|------------------------|--------------------------|--------------------------|--------------------------|--------------------------|--------------------------|
| Section Times          | 0:57.59 [5]<br>(0:13.07) | 0:44.52 [3]<br>(0:10.64) | 0:33.88 [4]<br>(0:10.91) | 0:22.97 [4]<br>(0:11.01) | 0:11.96 [5]<br>(0:11.96) |
| Average Speed [km/h]   | 55.5                     | 69.5                     | 67.3                     | 65.4                     | 60.2                     |
| Top Speed [km/h]       | 69.4                     | 70.0                     | 68.1                     | 68.1                     | 64.1                     |
| Avg. Dist. to Rail [m] | 3.8                      | 5.6                      | 3.7                      | 4.9                      | 5.0                      |
| Avg. Stride Freq. [Hz] | 2.4                      | 2.5                      | 2.4                      | 2.4                      | 2.3                      |
| Avg. Stride Length [m] | 6.5                      | 7.7                      | 7.5                      | 7.5                      | 7.2                      |