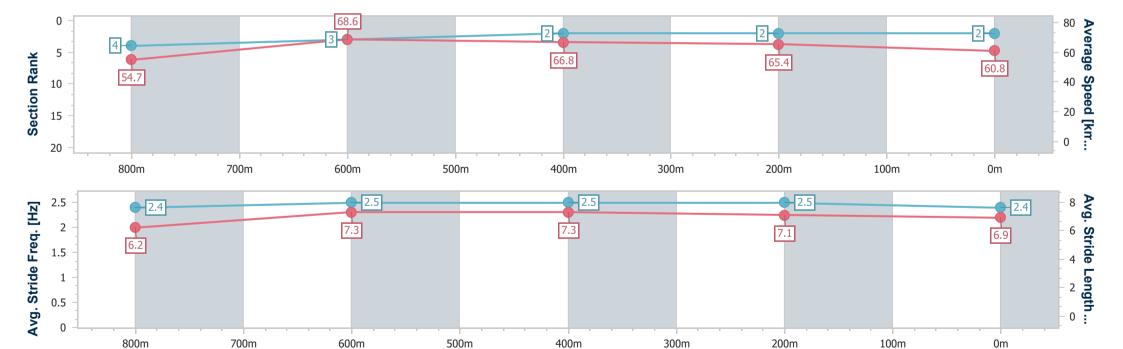

Report Created: Sat 2 September 2023 15:30 GMT+10

[] Ranking at each section and finish

-:--- No data available at this section

NA No data available

Page 3/14

| Horse/Jockey Name              | Never Say Nay  |
|--------------------------------|----------------|
| Final Rank                     | 2              |
| Fastest Section Time (Section) | 0:10.45 (800m) |
| Top Speed [km/h] (Section)     | 69.8 (Overall) |
| Paca State                     | Finished       |