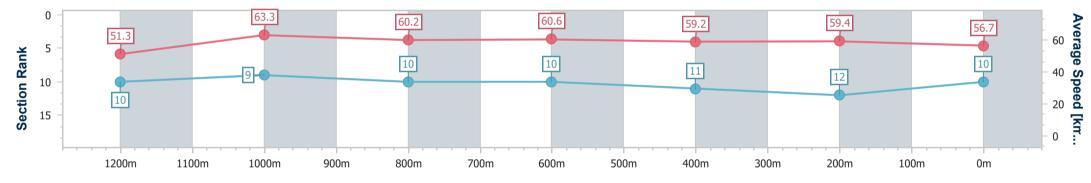

ss 1 Handicap - 1400m

ner: Fine, Rail Position: +9m Entire

| Section                | Overall                   | 1200m                     | 1000m                    | 800m                      | 600m                      | 400m                      | 200m                      |
|------------------------|---------------------------|---------------------------|--------------------------|---------------------------|---------------------------|---------------------------|---------------------------|
| Section Times          | 1:26.47 [10]<br>(0:14.04) | 1:12.43 [10]<br>(0:11.38) | 1:01.05 [9]<br>(0:12.02) | 0:49.03 [10]<br>(0:12.01) | 0:37.02 [10]<br>(0:12.20) | 0:24.82 [11]<br>(0:12.13) | 0:12.69 [12]<br>(0:12.69) |
| Average Speed [km/h]   | 51.3                      | 63.3                      | 60.2                     | 60.6                      | 59.2                      | 59.4                      | 56.7                      |
| Top Speed [km/h]       | 64.4                      | 64.9                      | 62.8                     | 61.5                      | 60.0                      | 60.0                      | 58.1                      |
| Avg. Dist. to Rail [m] | 5.5                       | 2.5                       | 2.1                      | 1.6                       | 0.9                       | 1.9                       | 2.6                       |
| Avg. Stride Freq. [Hz] | 2.2                       | 2.2                       | 2.1                      | 2.2                       | 2.2                       | 2.2                       | 2.1                       |
| Avg. Stride Length [m] | 6.5                       | 7.9                       | 7.7                      | 7.7                       | 7.5                       | 7.7                       | 7.5                       |