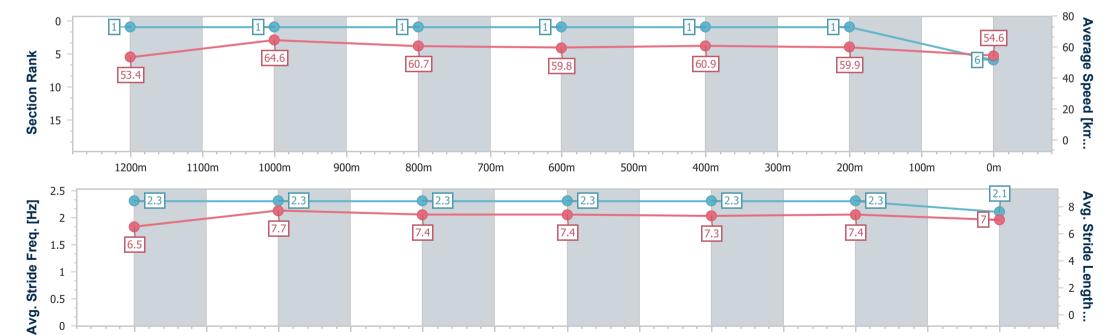

Race 8: TAB Class 1 Handicap - 1400m

03 September 2023 - 16:47 Track Rating: Good 4, Weather: Fine, Rail Position: +9m Entire

| Section                | Overall                  | 1200m                    | 1000m                     | 800m                     | 600m                     | 400m                     | 200m                     |  |  |  |
|------------------------|--------------------------|--------------------------|---------------------------|--------------------------|--------------------------|--------------------------|--------------------------|--|--|--|
| Section Times          | 1:25.82 [7]<br>(0:14.03) | 1:11.79 [9]<br>(0:11.43) | 1:00.36 [10]<br>(0:11.92) | 0:48.44 [9]<br>(0:11.96) | 0:36.48 [8]<br>(0:12.19) | 0:24.29 [8]<br>(0:11.71) | 0:12.58 [8]<br>(0:12.58) |  |  |  |
| Average Speed [km/h]   | 51.4                     | 62.9                     | 60.6                      | 60.6                     | 59.9                     | 61.5                     | 57.2                     |  |  |  |
| Top Speed [km/h]       | 64.6                     | 64.7                     | 62.3                      | 62.0                     | 61.3                     | 62.7                     | 59.8                     |  |  |  |
| Avg. Dist. to Rail [m] | 6.9                      | 1.8                      | 1.1                       | 1.0                      | 2.7                      | 2.5                      | 2.0                      |  |  |  |
| Avg. Stride Freq. [Hz] | 2.3                      | 2.3                      | 2.3                       | 2.3                      | 2.3                      | 2.3                      | 2.3                      |  |  |  |
| Avg. Stride Length [m] | 6.2                      | 7.5                      | 7.4                       | 7.4                      | 7.3                      | 7.4                      | 7.0                      |  |  |  |