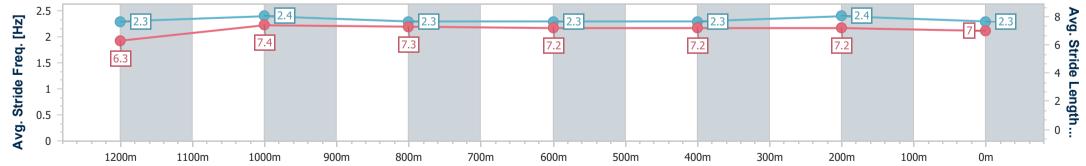

: TAB Class 1 Handicap - 1400m

od 4, Weather: Fine, Rail Position: +9m Entire

| Section                | Overall                  | 1200m                    | 1000m                    | 800m                     | 600m                     | 400m                     | 200m                     |  |  |  |
|------------------------|--------------------------|--------------------------|--------------------------|--------------------------|--------------------------|--------------------------|--------------------------|--|--|--|
| Section Times          | 1:25.26 [4]<br>(0:13.55) | 1:11.71 [4]<br>(0:11.34) | 1:00.37 [3]<br>(0:12.03) | 0:48.34 [4]<br>(0:12.14) | 0:36.20 [4]<br>(0:12.03) | 0:24.17 [4]<br>(0:11.81) | 0:12.36 [4]<br>(0:12.36) |  |  |  |
| Average Speed [km/h]   | 53.2                     | 63.5                     | 60.2                     | 59.8                     | 60.0                     | 61.0                     | 58.3                     |  |  |  |
| Top Speed [km/h]       | 66.8                     | 65.0                     | 63.2                     | 60.2                     | 61.0                     | 61.6                     | 59.8                     |  |  |  |
| Avg. Dist. to Rail [m] | 3.5                      | 2.4                      | 2.2                      | 1.3                      | 0.5                      | 3.1                      | 5.3                      |  |  |  |
| Avg. Stride Freq. [Hz] | 2.2                      | 2.3                      | 2.2                      | 2.2                      | 2.2                      | 2.2                      | 2.1                      |  |  |  |
| Avg. Stride Length [m] | 6.5                      | 7.4                      | 7.4                      | 7.4                      | 7.6                      | 7.8                      | 7.6                      |  |  |  |