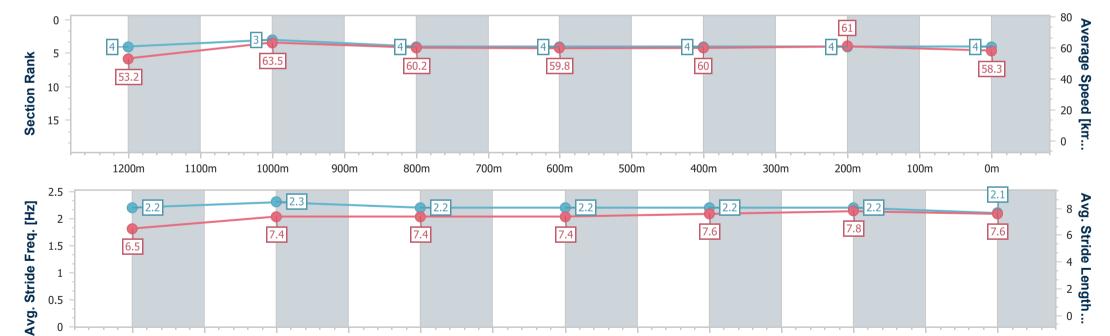

: TAB Class 1 Handicap - 1400m

od 4, Weather: Fine, Rail Position: +9m Entire

| Section                | Overall                  | 1200m                    | 1000m                    | 800m                     | 600m                     | 400m                     | 200m                     |  |  |  |
|------------------------|--------------------------|--------------------------|--------------------------|--------------------------|--------------------------|--------------------------|--------------------------|--|--|--|
| Section Times          | 1:25.26 [4]<br>(0:13.55) | 1:11.71 [4]<br>(0:11.34) | 1:00.37 [3]<br>(0:12.03) | 0:48.34 [4]<br>(0:12.14) | 0:36.20 [4]<br>(0:12.03) | 0:24.17 [4]<br>(0:11.81) | 0:12.36 [4]<br>(0:12.36) |  |  |  |
| Average Speed [km/h]   | 53.2                     | 63.5                     | 60.2                     | 59.8                     | 60.0                     | 61.0                     | 58.3                     |  |  |  |
| Top Speed [km/h]       | 66.8                     | 65.0                     | 63.2                     | 60.2                     | 61.0                     | 61.6                     | 59.8                     |  |  |  |
| Avg. Dist. to Rail [m] | 3.5                      | 2.4                      | 2.2                      | 1.3                      | 0.5                      | 3.1                      | 5.3                      |  |  |  |
| Avg. Stride Freq. [Hz] | 2.2                      | 2.3                      | 2.2                      | 2.2                      | 2.2                      | 2.2                      | 2.1                      |  |  |  |
| Avg. Stride Length [m] | 6.5                      | 7.4                      | 7.4                      | 7.4                      | 7.6                      | 7.8                      | 7.6                      |  |  |  |