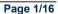

Race 8: TAB Class 1 Handicap - 1400m

Page 5/16

data processed by

03 September 2023 - 16:47 Track Rating: Good 4, Weather: Fine, Rail Position: +9m Entire

| Section                | Overall                  | 1200m                    | 1000m                    | 800m                     | 600m                     | 400m                     | 200m                     |  |  |  |
|------------------------|--------------------------|--------------------------|--------------------------|--------------------------|--------------------------|--------------------------|--------------------------|--|--|--|
| Section Times          | 1:24.82 [1]<br>(0:13.93) | 1:10.89 [8]<br>(0:11.34) | 0:59.55 [7]<br>(0:11.94) | 0:47.61 [7]<br>(0:11.99) | 0:35.62 [6]<br>(0:12.15) | 0:23.47 [7]<br>(0:11.43) | 0:12.04 [3]<br>(0:12.04) |  |  |  |
| Average Speed [km/h]   | 51.7                     | 63.4                     | 60.3                     | 59.7                     | 59.2                     | 62.9                     | 59.8                     |  |  |  |
| Top Speed [km/h]       | 65.1                     | 64.3                     | 62.6                     | 61.0                     | 60.5                     | 64.0                     | 62.7                     |  |  |  |
| Avg. Dist. to Rail [m] | 1.7                      | 1.2                      | 0.4                      | 1.1                      | 0.4                      | 0.6                      | 1.9                      |  |  |  |
| Avg. Stride Freq. [Hz] | 2.4                      | 2.5                      | 2.4                      | 2.4                      | 2.4                      | 2.5                      | 2.4                      |  |  |  |
| Avg. Stride Length [m] | 6.0                      | 6.9                      | 6.9                      | 6.9                      | 6.9                      | 7.1                      | 7.0                      |  |  |  |