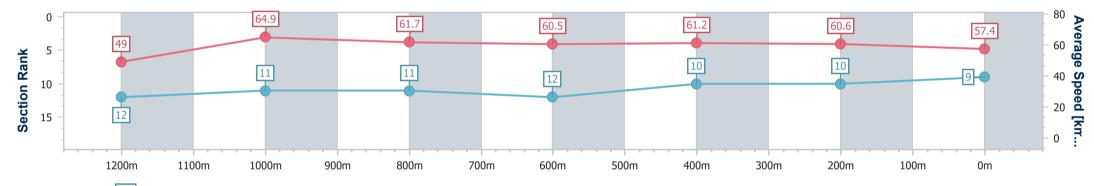

Report Created: Sun 3 September 2023 17:34 GMT+10

[] Ranking at each section and finish

-:--- No data available at this section

|  | Horse/Jockey Name              | Secret Red      |   |      |
|--|--------------------------------|-----------------|---|------|
|  | Final Rank                     | 9               |   |      |
|  | Fastest Section Time (Section) | 0:11.10 (1200m) | U |      |
|  | Top Speed [km/h] (Section)     | 66.7 (1200m)    |   |      |
|  | Race State                     | Finished        |   | Trac |

Race 8: TAB Class 1 Handicap - 1400m

03 September 2023 - 16:47 Track Rating: Good 4, Weather: Fine, Rail Position: +9m Entire

| Section                | Overall                  | 1200m                     | 1000m                     | 800m                      | 600m                      | 400m                      | 200m                      |  |  |  |
|------------------------|--------------------------|---------------------------|---------------------------|---------------------------|---------------------------|---------------------------|---------------------------|--|--|--|
| Section Times          | 1:26.03 [9]<br>(0:14.72) | 1:11.31 [12]<br>(0:11.10) | 1:00.21 [11]<br>(0:11.77) | 0:48.44 [11]<br>(0:12.05) | 0:36.39 [12]<br>(0:11.97) | 0:24.42 [10]<br>(0:11.88) | 0:12.54 [10]<br>(0:12.54) |  |  |  |
| Average Speed [km/h]   | 49.0                     | 64.9                      | 61.7                      | 60.5                      | 61.2                      | 60.6                      | 57.4                      |  |  |  |
| Top Speed [km/h]       | 65.7                     | 66.7                      | 63.4                      | 62.4                      | 61.6                      | 62.0                      | 60.6                      |  |  |  |
| Avg. Dist. to Rail [m] | 7.2                      | 4.1                       | 3.1                       | 2.3                       | 2.7                       | 6.9                       | 8.7                       |  |  |  |
| Avg. Stride Freq. [Hz] | 2.2                      | 2.4                       | 2.3                       | 2.3                       | 2.3                       | 2.3                       | 2.3                       |  |  |  |
| Avg. Stride Length [m] | 6.2                      | 7.5                       | 7.2                       | 7.4                       | 7.3                       | 7.2                       | 7.0                       |  |  |  |