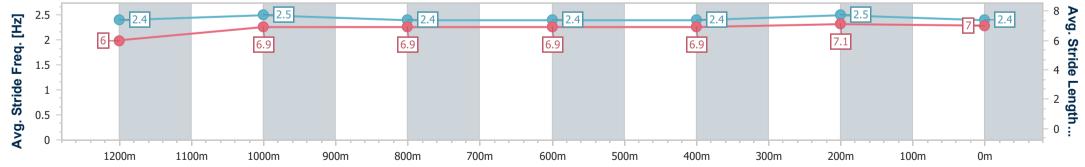

Race 8: TAB Class 1 Handicap - 1400m

03 September 2023 - 16:47 Track Rating: Good 4, Weather: Fine, Rail Position: +9m Entire

| Section                | Overall                  | 1200m                    | 1000m                    | 800m                     | 600m                     | 400m                     | 200m                     |
|------------------------|--------------------------|--------------------------|--------------------------|--------------------------|--------------------------|--------------------------|--------------------------|
| Section Times          | 1:25.16 [3]<br>(0:13.78) | 1:11.38 [7]<br>(0:11.38) | 1:00.00 [5]<br>(0:11.97) | 0:48.03 [5]<br>(0:12.05) | 0:35.98 [5]<br>(0:12.12) | 0:23.86 [5]<br>(0:11.71) | 0:12.15 [6]<br>(0:12.15) |
| Average Speed [km/h]   | 52.3                     | 63.2                     | 60.7                     | 60.5                     | 60.3                     | 61.5                     | 59.3                     |
| Top Speed [km/h]       | 65.7                     | 65.4                     | 63.6                     | 61.3                     | 61.1                     | 62.3                     | 61.3                     |
| Avg. Dist. to Rail [m] | 3.8                      | 2.7                      | 2.3                      | 2.5                      | 2.7                      | 3.3                      | 3.6                      |
| Avg. Stride Freq. [Hz] | 2.3                      | 2.4                      | 2.3                      | 2.3                      | 2.3                      | 2.3                      | 2.3                      |
| Avg. Stride Length [m] | 6.1                      | 7.3                      | 7.2                      | 7.2                      | 7.2                      | 7.4                      | 7.2                      |