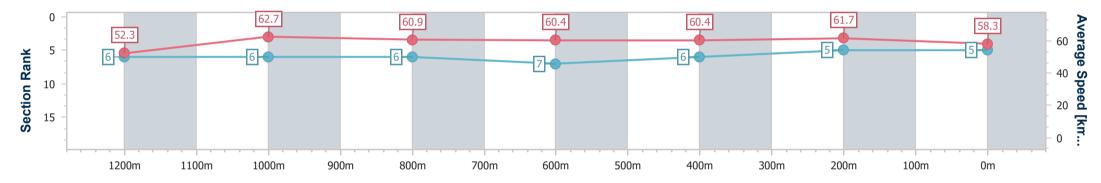

Race 8: TAB Class 1 Handicap - 1400m

Page 9/16

data processed by

03 September 2023 - 16:47 Track Rating: Good 4, Weather: Fine, Rail Position: +9m Entire

| Section                | Overall                  | 1200m                    | 1000m                    | 800m                     | 600m                     | 400m                     | 200m                     |  |  |  |
|------------------------|--------------------------|--------------------------|--------------------------|--------------------------|--------------------------|--------------------------|--------------------------|--|--|--|
| Section Times          | 1:25.36 [5]<br>(0:13.75) | 1:11.61 [6]<br>(0:11.48) | 1:00.13 [6]<br>(0:11.93) | 0:48.20 [6]<br>(0:12.12) | 0:36.08 [7]<br>(0:12.06) | 0:24.02 [6]<br>(0:11.66) | 0:12.36 [5]<br>(0:12.36) |  |  |  |
| Average Speed [km/h]   | 52.3                     | 62.7                     | 60.9                     | 60.4                     | 60.4                     | 61.7                     | 58.3                     |  |  |  |
| Top Speed [km/h]       | 64.2                     | 63.8                     | 63.0                     | 61.3                     | 61.9                     | 62.5                     | 60.6                     |  |  |  |
| Avg. Dist. to Rail [m] | 5.2                      | 3.5                      | 3.3                      | 2.8                      | 1.8                      | 4.2                      | 5.8                      |  |  |  |
| Avg. Stride Freq. [Hz] | 2.3                      | 2.4                      | 2.3                      | 2.3                      | 2.3                      | 2.4                      | 2.3                      |  |  |  |
| Avg. Stride Length [m] | 6.3                      | 7.4                      | 7.3                      | 7.2                      | 7.2                      | 7.2                      | 7.0                      |  |  |  |