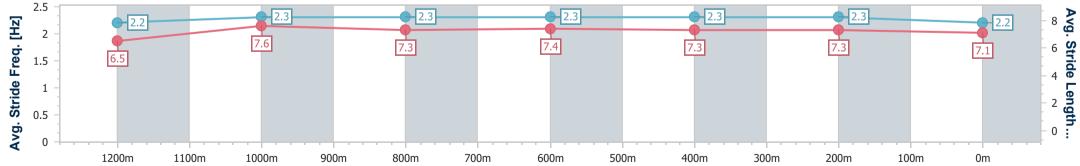

Race 8: TAB Class 1 Handicap - 1400m

03 September 2023 - 16:47 Track Rating: Good 4, Weather: Fine, Rail Position: +9m Entire

| Section                | Overall                  | 1200m                    | 1000m                    | 800m                     | 600m                     | 400m                     | 200m                     |
|------------------------|--------------------------|--------------------------|--------------------------|--------------------------|--------------------------|--------------------------|--------------------------|
| Section Times          | 1:25.16 [3]<br>(0:13.78) | 1:11.38 [7]<br>(0:11.38) | 1:00.00 [5]<br>(0:11.97) | 0:48.03 [5]<br>(0:12.05) | 0:35.98 [5]<br>(0:12.12) | 0:23.86 [5]<br>(0:11.71) | 0:12.15 [6]<br>(0:12.15) |
| Average Speed [km/h]   | 52.3                     | 63.2                     | 60.7                     | 60.5                     | 60.3                     | 61.5                     | 59.3                     |
| Top Speed [km/h]       | 65.7                     | 65.4                     | 63.6                     | 61.3                     | 61.1                     | 62.3                     | 61.3                     |
| Avg. Dist. to Rail [m] | 3.8                      | 2.7                      | 2.3                      | 2.5                      | 2.7                      | 3.3                      | 3.6                      |
| Avg. Stride Freq. [Hz] | 2.3                      | 2.4                      | 2.3                      | 2.3                      | 2.3                      | 2.3                      | 2.3                      |
| Avg. Stride Length [m] | 6.1                      | 7.3                      | 7.2                      | 7.2                      | 7.2                      | 7.4                      | 7.2                      |