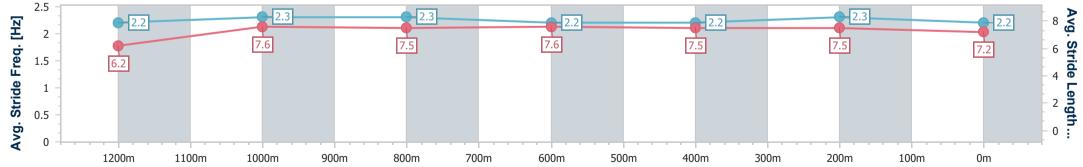

Report Created: Sun 3 September 2023 17:34 GMT+10

[] Ranking at each section and finish

-:--- No data available at this section

NA No data available

Page 11/16

| Horse/Jockey Name              | Jester Statement |                             |
|--------------------------------|------------------|-----------------------------|
| Final Rank                     | 8                |                             |
| Fastest Section Time (Section) | 0:11.41 (1200m)  | 4                           |
| Top Speed [km/h] (Section)     | 64.9 (Overall)   | <b>RACING</b><br>QUEENSLAND |
| Race State                     | Finished         | Track Ra                    |

Race 8: TAB Class 1 Handicap - 1400m

Page 12/16

data processed by

03 September 2023 - 16:47 Track Rating: Good 4, Weather: Fine, Rail Position: +9m Entire

| Section          |         | Overall                  | 1200m                     | 1000m                     | 800m                      | 600m                      | 400m                      | 200m                     |
|------------------|---------|--------------------------|---------------------------|---------------------------|---------------------------|---------------------------|---------------------------|--------------------------|
| Section Tim      | ies     | 1:25.83 [8]<br>(0:14.44) | 1:11.39 [11]<br>(0:11.41) | 0:59.98 [12]<br>(0:11.81) | 0:48.17 [12]<br>(0:11.94) | 0:36.23 [11]<br>(0:12.13) | 0:24.10 [12]<br>(0:11.57) | 0:12.53 [9]<br>(0:12.53) |
| Average Speed    | [km/h]  | 50.0                     | 63.1                      | 61.1                      | 60.6                      | 59.8                      | 62.3                      | 57.4                     |
| Top Speed [k     | m/h]    | 64.9                     | 64.9                      | 63.2                      | 62.4                      | 62.1                      | 63.1                      | 60.7                     |
| Avg. Dist. to Ra | ail [m] | 6.9                      | 1.9                       | 1.3                       | 0.7                       | 1.4                       | 4.2                       | 6.0                      |
| Avg. Stride Fre  | q. [Hz] | 2.2                      | 2.3                       | 2.3                       | 2.2                       | 2.2                       | 2.3                       | 2.2                      |
| Avg. Stride Leng | gth [m] | 6.2                      | 7.6                       | 7.5                       | 7.6                       | 7.5                       | 7.5                       | 7.2                      |