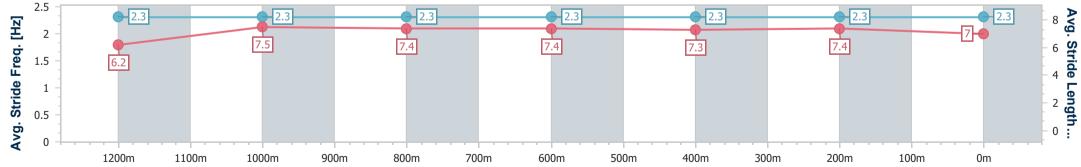

Race 8: TAB Class 1 Handicap - 1400m

03 September 2023 - 16:47 Track Rating: Good 4, Weather: Fine, Rail Position: +9m Entire

| Section                | Overall                  | 1200m                    | 1000m                    | 800m                     | 600m                     | 400m                     | 200m                     |
|------------------------|--------------------------|--------------------------|--------------------------|--------------------------|--------------------------|--------------------------|--------------------------|
| Section Times          | 1:25.51 [6]<br>(0:13.48) | 1:12.03 [1]<br>(0:11.14) | 1:00.89 [1]<br>(0:11.87) | 0:49.02 [1]<br>(0:12.00) | 0:37.02 [1]<br>(0:11.80) | 0:25.22 [1]<br>(0:12.03) | 0:13.19 [1]<br>(0:13.19) |
| Average Speed [km/h]   | 53.4                     | 64.6                     | 60.7                     | 59.8                     | 60.9                     | 59.9                     | 54.6                     |
| Top Speed [km/h]       | 65.8                     | 66.1                     | 62.4                     | 60.7                     | 61.8                     | 61.8                     | 57.5                     |
| Avg. Dist. to Rail [m] | 6.9                      | 2.3                      | 1.0                      | 0.5                      | 0.5                      | 0.5                      | 0.8                      |
| Avg. Stride Freq. [Hz] | 2.3                      | 2.3                      | 2.3                      | 2.3                      | 2.3                      | 2.3                      | 2.1                      |
| Avg. Stride Length [m] | 6.5                      | 7.7                      | 7.4                      | 7.4                      | 7.3                      | 7.4                      | 7.0                      |