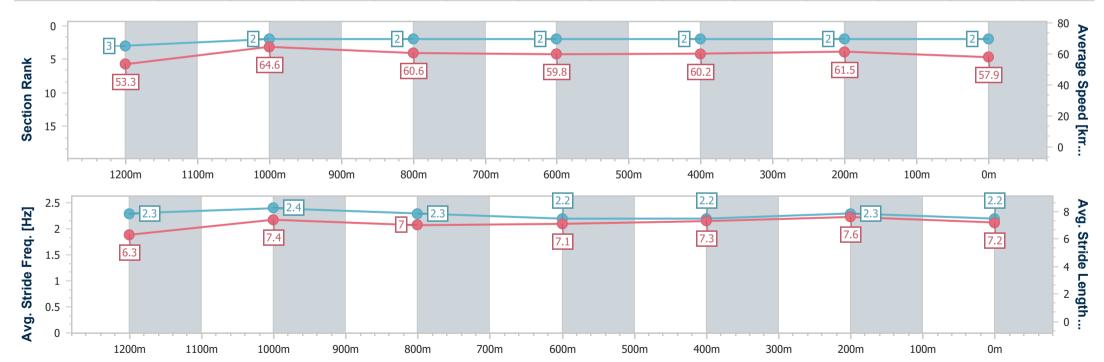

Race 8: TAB Class 1 Handicap - 1400m

03 September 2023 - 16:47 Track Rating: Good 4, Weather: Fine, Rail Position: +9m Entire

| Section                | Overall                  | 1200m                    | 1000m                    | 800m                     | 600m                     | 400m                     | 200m                     |
|------------------------|--------------------------|--------------------------|--------------------------|--------------------------|--------------------------|--------------------------|--------------------------|
| Section Times          | 1:25.16 [3]<br>(0:13.78) | 1:11.38 [7]<br>(0:11.38) | 1:00.00 [5]<br>(0:11.97) | 0:48.03 [5]<br>(0:12.05) | 0:35.98 [5]<br>(0:12.12) | 0:23.86 [5]<br>(0:11.71) | 0:12.15 [6]<br>(0:12.15) |
| Average Speed [km/h]   | 52.3                     | 63.2                     | 60.7                     | 60.5                     | 60.3                     | 61.5                     | 59.3                     |
| Top Speed [km/h]       | 65.7                     | 65.4                     | 63.6                     | 61.3                     | 61.1                     | 62.3                     | 61.3                     |
| Avg. Dist. to Rail [m] | 3.8                      | 2.7                      | 2.3                      | 2.5                      | 2.7                      | 3.3                      | 3.6                      |
| Avg. Stride Freq. [Hz] | 2.3                      | 2.4                      | 2.3                      | 2.3                      | 2.3                      | 2.3                      | 2.3                      |
| Avg. Stride Length [m] | 6.1                      | 7.3                      | 7.2                      | 7.2                      | 7.2                      | 7.4                      | 7.2                      |