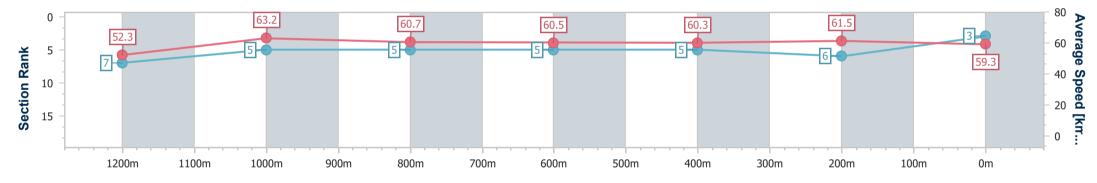

Race 8: TAB Class 1 Handicap - 1400m

03 September 2023 - 16:47 Track Rating: Good 4, Weather: Fine, Rail Position: +9m Entire

| Section                | Overall                  | 1200m                    | 1000m                    | 800m                     | 600m                     | 400m                     | 200m                     |
|------------------------|--------------------------|--------------------------|--------------------------|--------------------------|--------------------------|--------------------------|--------------------------|
| Section Times          | 1:25.16 [3]<br>(0:13.78) | 1:11.38 [7]<br>(0:11.38) | 1:00.00 [5]<br>(0:11.97) | 0:48.03 [5]<br>(0:12.05) | 0:35.98 [5]<br>(0:12.12) | 0:23.86 [5]<br>(0:11.71) | 0:12.15 [6]<br>(0:12.15) |
| Average Speed [km/h]   | 52.3                     | 63.2                     | 60.7                     | 60.5                     | 60.3                     | 61.5                     | 59.3                     |
| Top Speed [km/h]       | 65.7                     | 65.4                     | 63.6                     | 61.3                     | 61.1                     | 62.3                     | 61.3                     |
| Avg. Dist. to Rail [m] | 3.8                      | 2.7                      | 2.3                      | 2.5                      | 2.7                      | 3.3                      | 3.6                      |
| Avg. Stride Freq. [Hz] | 2.3                      | 2.4                      | 2.3                      | 2.3                      | 2.3                      | 2.3                      | 2.3                      |
| Avg. Stride Length [m] | 6.1                      | 7.3                      | 7.2                      | 7.2                      | 7.2                      | 7.4                      | 7.2                      |

Race 8: TAB Class 1 Handicap - 1400m

Page 5/16

data processed by

03 September 2023 - 16:47 Track Rating: Good 4, Weather: Fine, Rail Position: +9m Entire

| Section                | Overall                  | 1200m                    | 1000m                    | 800m                     | 600m                     | 400m                     | 200m                     |  |  |  |
|------------------------|--------------------------|--------------------------|--------------------------|--------------------------|--------------------------|--------------------------|--------------------------|--|--|--|
| Section Times          | 1:24.82 [1]<br>(0:13.93) | 1:10.89 [8]<br>(0:11.34) | 0:59.55 [7]<br>(0:11.94) | 0:47.61 [7]<br>(0:11.99) | 0:35.62 [6]<br>(0:12.15) | 0:23.47 [7]<br>(0:11.43) | 0:12.04 [3]<br>(0:12.04) |  |  |  |
| Average Speed [km/h]   | 51.7                     | 63.4                     | 60.3                     | 59.7                     | 59.2                     | 62.9                     | 59.8                     |  |  |  |
| Top Speed [km/h]       | 65.1                     | 64.3                     | 62.6                     | 61.0                     | 60.5                     | 64.0                     | 62.7                     |  |  |  |
| Avg. Dist. to Rail [m] | 1.7                      | 1.2                      | 0.4                      | 1.1                      | 0.4                      | 0.6                      | 1.9                      |  |  |  |
| Avg. Stride Freq. [Hz] | 2.4                      | 2.5                      | 2.4                      | 2.4                      | 2.4                      | 2.5                      | 2.4                      |  |  |  |
| Avg. Stride Length [m] | 6.0                      | 6.9                      | 6.9                      | 6.9                      | 6.9                      | 7.1                      | 7.0                      |  |  |  |