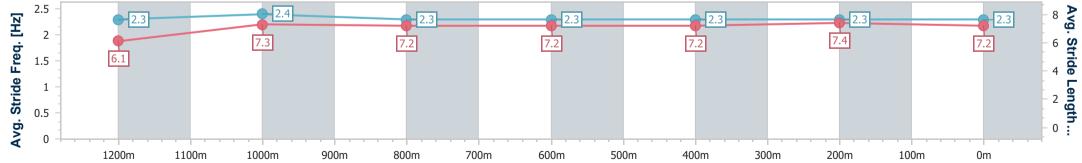

Race 8: TAB Class 1 Handicap - 1400m

03 September 2023 - 16:47 Track Rating: Good 4, Weather: Fine, Rail Position: +9m Entire

| Section                | Overall                  | 1200m                    | 1000m                    | 800m                     | 600m                     | 400m                     | 200m                     |
|------------------------|--------------------------|--------------------------|--------------------------|--------------------------|--------------------------|--------------------------|--------------------------|
| Section Times          | 1:25.16 [3]<br>(0:13.78) | 1:11.38 [7]<br>(0:11.38) | 1:00.00 [5]<br>(0:11.97) | 0:48.03 [5]<br>(0:12.05) | 0:35.98 [5]<br>(0:12.12) | 0:23.86 [5]<br>(0:11.71) | 0:12.15 [6]<br>(0:12.15) |
| Average Speed [km/h]   | 52.3                     | 63.2                     | 60.7                     | 60.5                     | 60.3                     | 61.5                     | 59.3                     |
| Top Speed [km/h]       | 65.7                     | 65.4                     | 63.6                     | 61.3                     | 61.1                     | 62.3                     | 61.3                     |
| Avg. Dist. to Rail [m] | 3.8                      | 2.7                      | 2.3                      | 2.5                      | 2.7                      | 3.3                      | 3.6                      |
| Avg. Stride Freq. [Hz] | 2.3                      | 2.4                      | 2.3                      | 2.3                      | 2.3                      | 2.3                      | 2.3                      |
| Avg. Stride Length [m] | 6.1                      | 7.3                      | 7.2                      | 7.2                      | 7.2                      | 7.4                      | 7.2                      |

Race 8: TAB Class 1 Handicap - 1400m

Page 5/16

data processed by

03 September 2023 - 16:47 Track Rating: Good 4, Weather: Fine, Rail Position: +9m Entire

| Section                | Overall                  | 1200m                    | 1000m                    | 800m                     | 600m                     | 400m                     | 200m                     |  |  |  |
|------------------------|--------------------------|--------------------------|--------------------------|--------------------------|--------------------------|--------------------------|--------------------------|--|--|--|
| Section Times          | 1:24.82 [1]<br>(0:13.93) | 1:10.89 [8]<br>(0:11.34) | 0:59.55 [7]<br>(0:11.94) | 0:47.61 [7]<br>(0:11.99) | 0:35.62 [6]<br>(0:12.15) | 0:23.47 [7]<br>(0:11.43) | 0:12.04 [3]<br>(0:12.04) |  |  |  |
| Average Speed [km/h]   | 51.7                     | 63.4                     | 60.3                     | 59.7                     | 59.2                     | 62.9                     | 59.8                     |  |  |  |
| Top Speed [km/h]       | 65.1                     | 64.3                     | 62.6                     | 61.0                     | 60.5                     | 64.0                     | 62.7                     |  |  |  |
| Avg. Dist. to Rail [m] | 1.7                      | 1.2                      | 0.4                      | 1.1                      | 0.4                      | 0.6                      | 1.9                      |  |  |  |
| Avg. Stride Freq. [Hz] | 2.4                      | 2.5                      | 2.4                      | 2.4                      | 2.4                      | 2.5                      | 2.4                      |  |  |  |
| Avg. Stride Length [m] | 6.0                      | 6.9                      | 6.9                      | 6.9                      | 6.9                      | 7.1                      | 7.0                      |  |  |  |