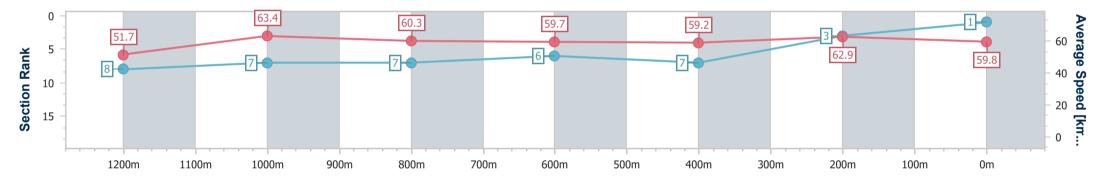

Race 8: TAB Class 1 Handicap - 1400m

Page 5/16

data processed by

03 September 2023 - 16:47 Track Rating: Good 4, Weather: Fine, Rail Position: +9m Entire

| Section                | Overall                  | 1200m                    | 1000m                    | 800m                     | 600m                     | 400m                     | 200m                     |  |  |  |
|------------------------|--------------------------|--------------------------|--------------------------|--------------------------|--------------------------|--------------------------|--------------------------|--|--|--|
| Section Times          | 1:24.82 [1]<br>(0:13.93) | 1:10.89 [8]<br>(0:11.34) | 0:59.55 [7]<br>(0:11.94) | 0:47.61 [7]<br>(0:11.99) | 0:35.62 [6]<br>(0:12.15) | 0:23.47 [7]<br>(0:11.43) | 0:12.04 [3]<br>(0:12.04) |  |  |  |
| Average Speed [km/h]   | 51.7                     | 63.4                     | 60.3                     | 59.7                     | 59.2                     | 62.9                     | 59.8                     |  |  |  |
| Top Speed [km/h]       | 65.1                     | 64.3                     | 62.6                     | 61.0                     | 60.5                     | 64.0                     | 62.7                     |  |  |  |
| Avg. Dist. to Rail [m] | 1.7                      | 1.2                      | 0.4                      | 1.1                      | 0.4                      | 0.6                      | 1.9                      |  |  |  |
| Avg. Stride Freq. [Hz] | 2.4                      | 2.5                      | 2.4                      | 2.4                      | 2.4                      | 2.5                      | 2.4                      |  |  |  |
| Avg. Stride Length [m] | 6.0                      | 6.9                      | 6.9                      | 6.9                      | 6.9                      | 7.1                      | 7.0                      |  |  |  |