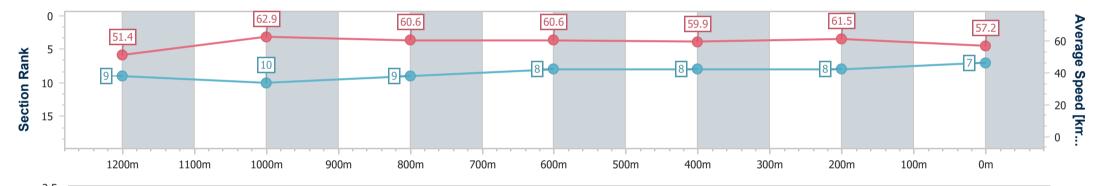

Race 8: TAB Class 1 Handicap - 1400m

03 September 2023 - 16:47 Track Rating: Good 4, Weather: Fine, Rail Position: +9m Entire

| Section                | Overall                  | 1200m                    | 1000m                     | 800m                     | 600m                     | 400m                     | 200m                     |  |  |  |
|------------------------|--------------------------|--------------------------|---------------------------|--------------------------|--------------------------|--------------------------|--------------------------|--|--|--|
| Section Times          | 1:25.82 [7]<br>(0:14.03) | 1:11.79 [9]<br>(0:11.43) | 1:00.36 [10]<br>(0:11.92) | 0:48.44 [9]<br>(0:11.96) | 0:36.48 [8]<br>(0:12.19) | 0:24.29 [8]<br>(0:11.71) | 0:12.58 [8]<br>(0:12.58) |  |  |  |
| Average Speed [km/h]   | 51.4                     | 62.9                     | 60.6                      | 60.6                     | 59.9                     | 61.5                     | 57.2                     |  |  |  |
| Top Speed [km/h]       | 64.6                     | 64.7                     | 62.3                      | 62.0                     | 61.3                     | 62.7                     | 59.8                     |  |  |  |
| Avg. Dist. to Rail [m] | 6.9                      | 1.8                      | 1.1                       | 1.0                      | 2.7                      | 2.5                      | 2.0                      |  |  |  |
| Avg. Stride Freq. [Hz] | 2.3                      | 2.3                      | 2.3                       | 2.3                      | 2.3                      | 2.3                      | 2.3                      |  |  |  |
| Avg. Stride Length [m] | 6.2                      | 7.5                      | 7.4                       | 7.4                      | 7.3                      | 7.4                      | 7.0                      |  |  |  |