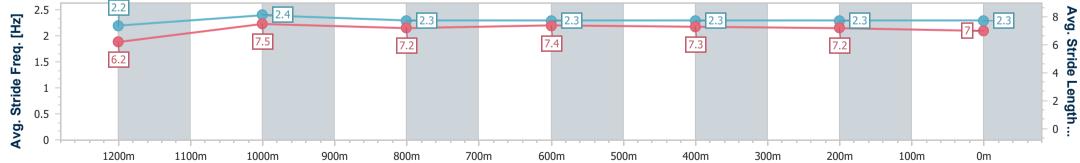

Report Created: Sun 3 September 2023 17:34 GMT+10

[] Ranking at each section and finish

-:--- No data available at this section

|  | Horse/Jockey Name              | Secret Red      |   |      |
|--|--------------------------------|-----------------|---|------|
|  | Final Rank                     | 9               |   |      |
|  | Fastest Section Time (Section) | 0:11.10 (1200m) | U |      |
|  | Top Speed [km/h] (Section)     | 66.7 (1200m)    |   |      |
|  | Race State                     | Finished        |   | Trac |

Race 8: TAB Class 1 Handicap - 1400m

03 September 2023 - 16:47 Track Rating: Good 4, Weather: Fine, Rail Position: +9m Entire

| Section                | Overall                  | 1200m                     | 1000m                     | 800m                      | 600m                      | 400m                      | 200m                      |  |  |  |
|------------------------|--------------------------|---------------------------|---------------------------|---------------------------|---------------------------|---------------------------|---------------------------|--|--|--|
| Section Times          | 1:26.03 [9]<br>(0:14.72) | 1:11.31 [12]<br>(0:11.10) | 1:00.21 [11]<br>(0:11.77) | 0:48.44 [11]<br>(0:12.05) | 0:36.39 [12]<br>(0:11.97) | 0:24.42 [10]<br>(0:11.88) | 0:12.54 [10]<br>(0:12.54) |  |  |  |
| Average Speed [km/h]   | 49.0                     | 64.9                      | 61.7                      | 60.5                      | 61.2                      | 60.6                      | 57.4                      |  |  |  |
| Top Speed [km/h]       | 65.7                     | 66.7                      | 63.4                      | 62.4                      | 61.6                      | 62.0                      | 60.6                      |  |  |  |
| Avg. Dist. to Rail [m] | 7.2                      | 4.1                       | 3.1                       | 2.3                       | 2.7                       | 6.9                       | 8.7                       |  |  |  |
| Avg. Stride Freq. [Hz] | 2.2                      | 2.4                       | 2.3                       | 2.3                       | 2.3                       | 2.3                       | 2.3                       |  |  |  |
| Avg. Stride Length [m] | 6.2                      | 7.5                       | 7.2                       | 7.4                       | 7.3                       | 7.2                       | 7.0                       |  |  |  |