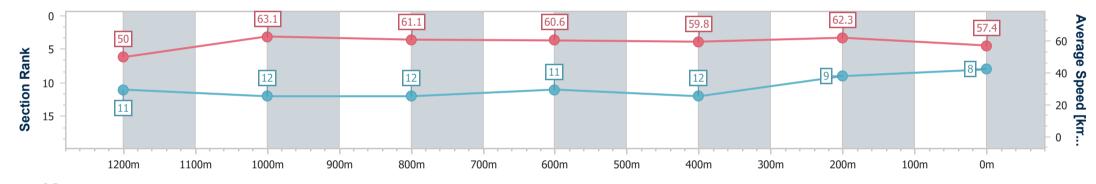

Report Created: Sun 3 September 2023 17:34 GMT+10

[] Ranking at each section and finish

-:--- No data available at this section

NA No data available

Page 11/16

| Horse/Jockey Name              | Jester Statement |                             |
|--------------------------------|------------------|-----------------------------|
| Final Rank                     | 8                |                             |
| Fastest Section Time (Section) | 0:11.41 (1200m)  | 4                           |
| Top Speed [km/h] (Section)     | 64.9 (Overall)   | <b>RACING</b><br>QUEENSLAND |
| Race State                     | Finished         | Track Ra                    |

Race 8: TAB Class 1 Handicap - 1400m

Page 12/16

data processed by

03 September 2023 - 16:47 Track Rating: Good 4, Weather: Fine, Rail Position: +9m Entire

| Section          |         | Overall                  | 1200m                     | 1000m                     | 800m                      | 600m                      | 400m                      | 200m                     |
|------------------|---------|--------------------------|---------------------------|---------------------------|---------------------------|---------------------------|---------------------------|--------------------------|
| Section Tim      | ies     | 1:25.83 [8]<br>(0:14.44) | 1:11.39 [11]<br>(0:11.41) | 0:59.98 [12]<br>(0:11.81) | 0:48.17 [12]<br>(0:11.94) | 0:36.23 [11]<br>(0:12.13) | 0:24.10 [12]<br>(0:11.57) | 0:12.53 [9]<br>(0:12.53) |
| Average Speed    | [km/h]  | 50.0                     | 63.1                      | 61.1                      | 60.6                      | 59.8                      | 62.3                      | 57.4                     |
| Top Speed [k     | m/h]    | 64.9                     | 64.9                      | 63.2                      | 62.4                      | 62.1                      | 63.1                      | 60.7                     |
| Avg. Dist. to Ra | ail [m] | 6.9                      | 1.9                       | 1.3                       | 0.7                       | 1.4                       | 4.2                       | 6.0                      |
| Avg. Stride Fre  | q. [Hz] | 2.2                      | 2.3                       | 2.3                       | 2.2                       | 2.2                       | 2.3                       | 2.2                      |
| Avg. Stride Leng | gth [m] | 6.2                      | 7.6                       | 7.5                       | 7.6                       | 7.5                       | 7.5                       | 7.2                      |