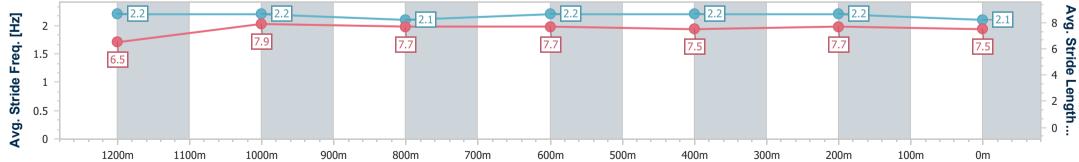

Race 8: TAB Class 1 Handicap - 1400m

03 September 2023 - 16:47 Track Rating: Good 4, Weather: Fine, Rail Position: +9m Entire

| Section            | Overall                  | 1200m | 1000m                    | 800m                     | 600m                     | 400m                     | 200m                      |
|--------------------|--------------------------|-------|--------------------------|--------------------------|--------------------------|--------------------------|---------------------------|
| Section Times      | s 1:26.47 [1<br>(0:13.74 |       | 1:01.10 [8]<br>(0:11.90) | 0:49.20 [8]<br>(0:12.08) | 0:37.12 [9]<br>(0:12.24) | 0:24.88 [9]<br>(0:11.95) | 0:12.93 [11]<br>(0:12.93) |
| Average Speed [k   | xm/h] 52.4               | 61.9  | 61.2                     | 60.9                     | 60.2                     | 60.2                     | 55.8                      |
| Top Speed [km/     | /h] 63.1                 | 62.4  | 63.1                     | 61.9                     | 60.9                     | 61.4                     | 57.5                      |
| Avg. Dist. to Rail | [m] 8.4                  | 4.2   | 3.8                      | 3.7                      | 4.2                      | 5.3                      | 6.7                       |
| Avg. Stride Freq.  | [Hz] 2.2                 | 2.3   | 2.3                      | 2.3                      | 2.3                      | 2.3                      | 2.2                       |
| Avg. Stride Lengtl | h [m] 6.5                | 7.6   | 7.3                      | 7.4                      | 7.3                      | 7.3                      | 7.1                       |