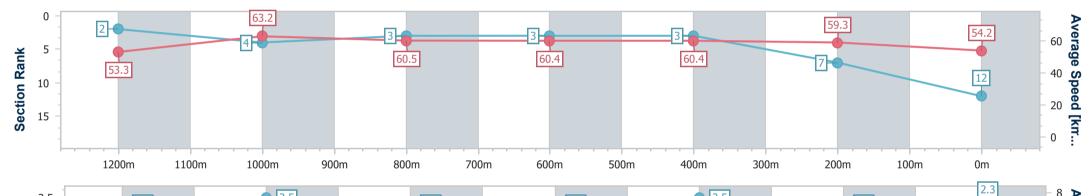

B Class 1 Handicap - 1400m

Weather: Fine, Rail Position: +9m Entire

| Section                | Overall                   | 1200m                    | 1000m                    | 800m                     | 600m                     | 400m                     | 200m                     |  |  |  |
|------------------------|---------------------------|--------------------------|--------------------------|--------------------------|--------------------------|--------------------------|--------------------------|--|--|--|
| Section Times          | 1:26.47 [12]<br>(0:13.52) | 1:12.95 [2]<br>(0:11.38) | 1:01.57 [4]<br>(0:12.00) | 0:49.57 [3]<br>(0:12.09) | 0:37.48 [3]<br>(0:12.05) | 0:25.43 [3]<br>(0:12.15) | 0:13.28 [7]<br>(0:13.28) |  |  |  |
| Average Speed [km/h]   | 53.3                      | 63.2                     | 60.5                     | 60.4                     | 60.4                     | 59.3                     | 54.2                     |  |  |  |
| Top Speed [km/h]       | 64.6                      | 64.4                     | 62.3                     | 61.4                     | 61.4                     | 60.7                     | 57.5                     |  |  |  |
| Avg. Dist. to Rail [m] | 4.9                       | 3.2                      | 3.0                      | 2.2                      | 2.0                      | 4.2                      | 4.7                      |  |  |  |
| Avg. Stride Freq. [Hz] | 2.4                       | 2.5                      | 2.4                      | 2.4                      | 2.5                      | 2.4                      | 2.3                      |  |  |  |
| Avg. Stride Length [m] | 6.0                       | 7.0                      | 6.8                      | 6.9                      | 6.8                      | 6.8                      | 6.5                      |  |  |  |