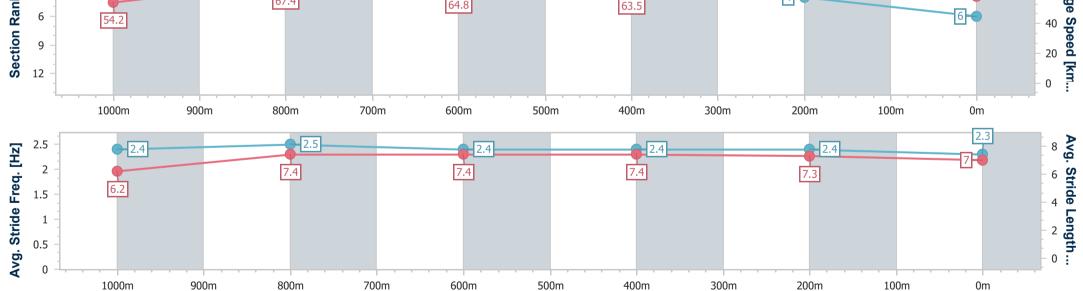

# Race 6: QUEENSLAND UNIONS BENCHMARK 68 Handicap - 1200m

13 September 2023 - 16:03

Track Rating: Good 4, Weather: Fine, Rail Position: +7.5m Entire
Course

BRISBANE RACING CLUB

|                        |                          |                          |                          |                          |                          |                          |      |  | Course |      |         |
|------------------------|--------------------------|--------------------------|--------------------------|--------------------------|--------------------------|--------------------------|------|--|--------|------|---------|
| Section                | Overall                  | 1000m                    | 800m                     | 600m                     | 400m                     | 200m                     |      |  |        |      |         |
| Section Times          | 1:09.91 [6]<br>(0:13.28) | 0:56.63 [2]<br>(0:10.67) | 0:45.96 [2]<br>(0:11.07) | 0:34.89 [1]<br>(0:11.29) | 0:23.60 [1]<br>(0:11.31) | 0:12.29 [4]<br>(0:12.29) |      |  |        |      |         |
| Average Speed [km/h]   | 54.2                     | 67.4                     | 64.8                     | 63.5                     | 63.5                     | 58.6                     |      |  |        |      |         |
| Top Speed [km/h]       | 69.3                     | 69.9                     | 65.5                     | 64.4                     | 64.2                     | 61.7                     |      |  |        |      |         |
| Avg. Dist. to Rail [m] | 0.6                      | 0.9                      | 0.4                      | 0.9                      | 0.7                      | 2.9                      |      |  |        |      |         |
| Avg. Stride Freq. [Hz] | 2.4                      | 2.5                      | 2.4                      | 2.4                      | 2.4                      | 2.3                      |      |  |        |      |         |
| Avg. Stride Length [m] | 6.2                      | 7.4                      | 7.4                      | 7.4                      | 7.3                      | 7.0                      |      |  |        |      |         |
| 3 - 2 - 54.2           |                          | 2 67                     | 4                        |                          | 64.8                     |                          | 63.5 |  | 63.5   | 58.6 | Average |

Report Created: Wed 13 September 2023 16:34 GMT+10

[] Ranking at each section and finish

-:--- No data available at this section

NA No data available

Page 7/9

| Horse/Jockey Name              | Spill The Tears |
|--------------------------------|-----------------|
| Final Rank                     | 7               |
| Fastest Section Time (Section) | 0:10.70 (1000m) |
| Top Speed [km/h] (Section)     | 69.5 (Overall)  |
| Race State                     | Finished        |