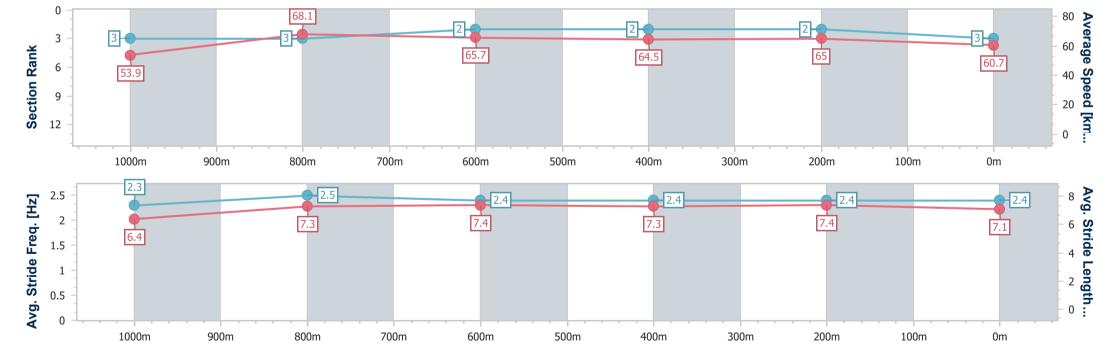

# Race 6: QUEENSLAND UNIONS BENCHMARK 68 Handicap - 1200m

13 September 2023 - 16:03

Track Rating: Good 4, Weather: Fine, Rail Position: +7.5m Entire Course

BRISBANE RACING CLUB

| Section                | Overall                  | 1000m                    | 800m                     | 600m                     | 400m                     | 200m                     |
|------------------------|--------------------------|--------------------------|--------------------------|--------------------------|--------------------------|--------------------------|
| Section Times          | 1:09.33 [3]<br>(0:13.37) | 0:55.96 [3]<br>(0:10.66) | 0:45.30 [3]<br>(0:11.10) | 0:34.20 [2]<br>(0:11.24) | 0:22.96 [2]<br>(0:11.11) | 0:11.85 [2]<br>(0:11.85) |
| Average Speed [km/h]   | 53.9                     | 68.1                     | 65.7                     | 64.5                     | 65.0                     | 60.7                     |
| Top Speed [km/h]       | 67.2                     | 70.2                     | 66.8                     | 66.1                     | 66.3                     | 64.2                     |
| Avg. Dist. to Rail [m] | 7.8                      | 3.1                      | 2.3                      | 1.5                      | 2.1                      | 4.1                      |
| Avg. Stride Freq. [Hz] | 2.3                      | 2.5                      | 2.4                      | 2.4                      | 2.4                      | 2.4                      |
| Avg. Stride Length [m] | 6.4                      | 7.3                      | 7.4                      | 7.3                      | 7.4                      | 7.1                      |

Report Created: Wed 13 September 2023 16:34 GMT+10

[] Ranking at each section and finish

-:--- No data available at this section

NA No data available

Page 4/9

| Horse/Jockey Name              | Orphan's Trust  |
|--------------------------------|-----------------|
| Final Rank                     | 4               |
| Fastest Section Time (Section) | 0:10.81 (1000m) |
| Top Speed [km/h] (Section)     | 67.8 (1000m)    |
| Pace State                     | Finished        |