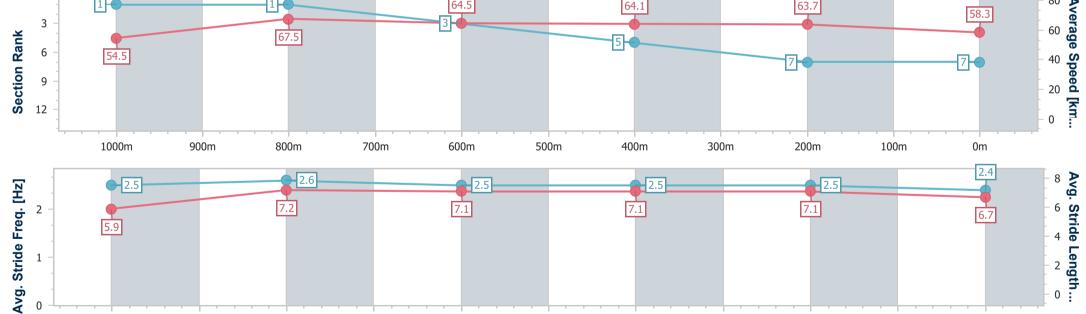

# Race 6: QUEENSLAND UNIONS BENCHMARK 68 Handicap - 1200m

13 September 2023 - 16:03

Track Rating: Good 4, Weather: Fine, Rail Position: +7.5m Entire Course

BRISBANE RACING CLUB

|                        |                          |                          |                          |                          |                          |                          |      |  | 304.00 |      |      |
|------------------------|--------------------------|--------------------------|--------------------------|--------------------------|--------------------------|--------------------------|------|--|--------|------|------|
| Section                | Overall                  | 1000m                    | 800m                     | 600m                     | 400m                     | 200m                     |      |  |        |      |      |
| Section Times          | 1:10.37 [7]<br>(0:13.22) | 0:57.15 [1]<br>(0:10.70) | 0:46.45 [1]<br>(0:11.30) | 0:35.15 [3]<br>(0:11.41) | 0:23.74 [5]<br>(0:11.37) | 0:12.37 [7]<br>(0:12.37) |      |  |        |      |      |
| Average Speed [km/h]   | 54.5                     | 67.5                     | 64.5                     | 64.1                     | 63.7                     | 58.3                     |      |  |        |      |      |
| Top Speed [km/h]       | 69.5                     | 69.3                     | 66.2                     | 65.4                     | 65.2                     | 61.2                     |      |  |        |      |      |
| Avg. Dist. to Rail [m] | 4.2                      | 1.6                      | 2.5                      | 2.8                      | 3.2                      | 2.2                      |      |  |        |      |      |
| Avg. Stride Freq. [Hz] | 2.5                      | 2.6                      | 2.5                      | 2.5                      | 2.5                      | 2.4                      |      |  |        |      |      |
| Avg. Stride Length [m] | 5.9                      | 7.2                      | 7.1                      | 7.1                      | 7.1                      | 6.7                      |      |  |        |      |      |
| 0                      |                          |                          |                          |                          |                          |                          |      |  |        |      |      |
| 0                      |                          | 1                        |                          |                          | 64.5                     |                          | 64.1 |  | 63.7   | 58.3 | - 80 |

500m

400m

300m

200m

Report Created: Wed 13 September 2023 16:34 GMT+10

900m

800m

700m