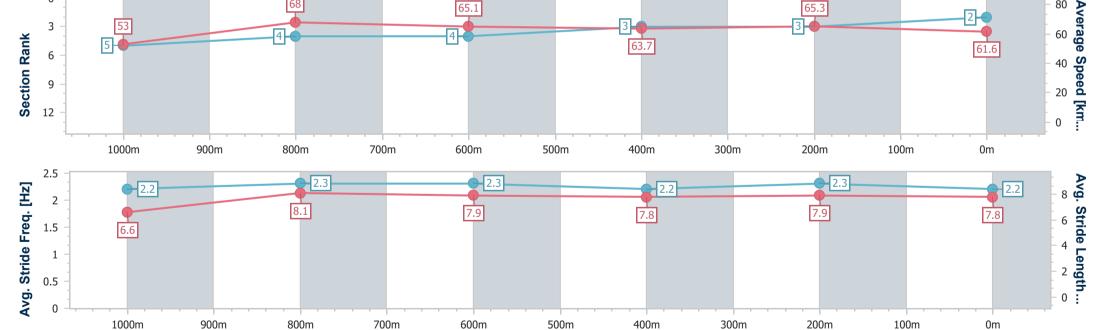

# Race 6: QUEENSLAND UNIONS BENCHMARK 68 Handicap - 1200m

13 September 2023 - 16:03

BRISBANE
RACING CLUB

Track Rating: Good 4, Weather: Fine, Rail Position: +7.5m Entire Course

| Section                | Overall                  | 1000m                    | 800m                     | 600m                     | 400m                     | 200m                     |  |  |  |
|------------------------|--------------------------|--------------------------|--------------------------|--------------------------|--------------------------|--------------------------|--|--|--|
| Section Times          | 1:09.17 [2]<br>(0:13.58) | 0:55.59 [5]<br>(0:10.60) | 0:44.99 [4]<br>(0:11.05) | 0:33.94 [4]<br>(0:11.23) | 0:22.71 [3]<br>(0:11.02) | 0:11.69 [3]<br>(0:11.69) |  |  |  |
| Average Speed [km/h]   | 53.0                     | 68.0                     | 65.1                     | 63.7                     | 65.3                     | 61.6                     |  |  |  |
| Top Speed [km/h]       | 69.9                     | 70.3                     | 65.5                     | 64.7                     | 66.6                     | 64.6                     |  |  |  |
| Avg. Dist. to Rail [m] | 1.4                      | 0.7                      | 0.2                      | 0.8                      | 0.9                      | 0.7                      |  |  |  |
| Avg. Stride Freq. [Hz] | 2.2                      | 2.3                      | 2.3                      | 2.2                      | 2.3                      | 2.2                      |  |  |  |
| Avg. Stride Length [m] | 6.6                      | 8.1                      | 7.9                      | 7.8                      | 7.9                      | 7.8                      |  |  |  |

Report Created: Wed 13 September 2023 16:34 GMT+10

[] Ranking at each section and finish

-:--- No data available at this section

NA No data available

| Horse/Jockey Name              | Daytona         |  |  |  |  |  |  |
|--------------------------------|-----------------|--|--|--|--|--|--|
| Final Rank                     | 3               |  |  |  |  |  |  |
| Fastest Section Time (Section) | 0:10.66 (1000m) |  |  |  |  |  |  |
| Top Speed [km/h] (Section)     | 70.2 (1000m)    |  |  |  |  |  |  |
| Race State                     | Finished        |  |  |  |  |  |  |