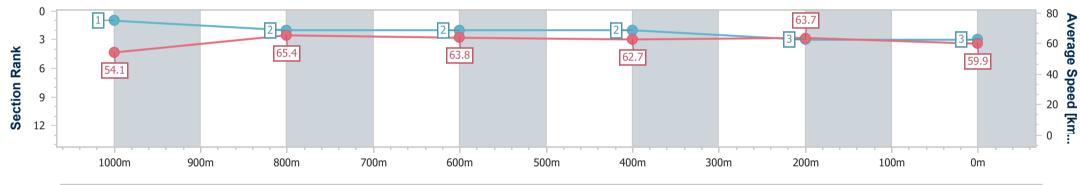

| Section                | Overall                  | 1000m                    | 800m                     | 600m                     | 400m                     | 200m                     |  |  |  |  |
|------------------------|--------------------------|--------------------------|--------------------------|--------------------------|--------------------------|--------------------------|--|--|--|--|
| Section Times          | 1:10.73 [1]<br>(0:13.70) | 0:57.03 [5]<br>(0:11.36) | 0:45.67 [6]<br>(0:11.51) | 0:34.16 [6]<br>(0:11.30) | 0:22.86 [5]<br>(0:10.95) | 0:11.91 [2]<br>(0:11.91) |  |  |  |  |
| Average Speed [km/h]   | 52.5                     | 64.0                     | 62.5                     | 64.4                     | 65.7                     | 60.5                     |  |  |  |  |
| Top Speed [km/h]       | 64.7                     | 65.5                     | 65.5                     | 65.8                     | 67.1                     | 65.9                     |  |  |  |  |
| Avg. Dist. to Rail [m] | 4.3                      | 2.5                      | 1.8                      | 1.4                      | 5.6                      | 5.9                      |  |  |  |  |
| Avg. Stride Freq. [Hz] | 2.3                      | 2.4                      | 2.3                      | 2.3                      | 2.4                      | 2.3                      |  |  |  |  |
| Avg. Stride Length [m] | 6.3                      | 7.5                      | 7.5                      | 7.6                      | 7.5                      | 7.2                      |  |  |  |  |