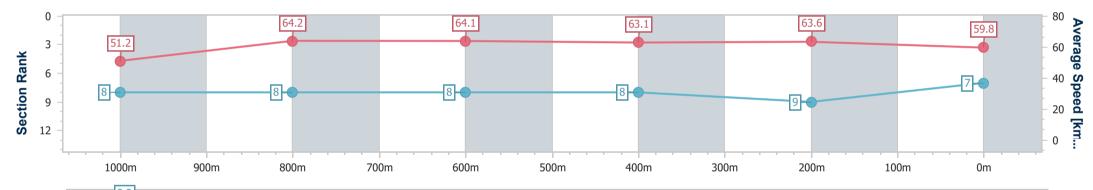

Race 6: LGT CRESTONE CUP No Metro Wins Handicap \*\*\*Weights Raised 1kg\*\*\* - 1200m 16 September 2023 - 14:58

Track Rating: Good 4, Weather: Fine, Rail Position: +2m Entire Course

| Section                | Overall                  | 1000m                    | 800m                     | 600m                     | 400m                     | 200m                     |  |  |  |  |
|------------------------|--------------------------|--------------------------|--------------------------|--------------------------|--------------------------|--------------------------|--|--|--|--|
| Section Times          | 1:11.33 [7]<br>(0:14.09) | 0:57.24 [8]<br>(0:11.32) | 0:45.92 [8]<br>(0:11.37) | 0:34.55 [8]<br>(0:11.45) | 0:23.10 [8]<br>(0:11.10) | 0:12.00 [9]<br>(0:12.00) |  |  |  |  |
| Average Speed [km/h]   | 51.2                     | 64.2                     | 64.1                     | 63.1                     | 63.6                     | 59.8                     |  |  |  |  |
| Top Speed [km/h]       | 62.6                     | 66.2                     | 66.5                     | 64.9                     | 66.4                     | 65.2                     |  |  |  |  |
| Avg. Dist. to Rail [m] | 2.6                      | 1.8                      | 2.5                      | 1.4                      | 7.9                      | 10.6                     |  |  |  |  |
| Avg. Stride Freq. [Hz] | 2.3                      | 2.4                      | 2.4                      | 2.4                      | 2.5                      | 2.4                      |  |  |  |  |
| Avg. Stride Length [m] | 6.2                      | 7.4                      | 7.4                      | 7.3                      | 7.1                      | 6.8                      |  |  |  |  |