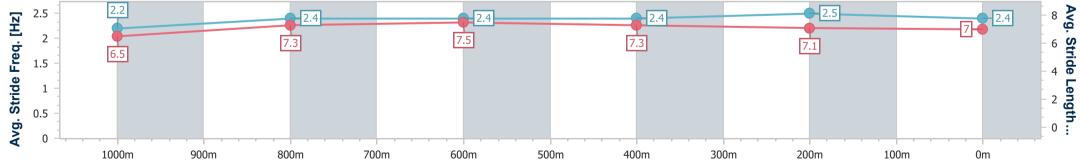

| Section                | Overall                  | 1000m                    | 800m                     | 600m                     | 400m                     | 200m                     |  |  |  |  |
|------------------------|--------------------------|--------------------------|--------------------------|--------------------------|--------------------------|--------------------------|--|--|--|--|
| Section Times          | 1:10.73 [1]<br>(0:13.70) | 0:57.03 [5]<br>(0:11.36) | 0:45.67 [6]<br>(0:11.51) | 0:34.16 [6]<br>(0:11.30) | 0:22.86 [5]<br>(0:10.95) | 0:11.91 [2]<br>(0:11.91) |  |  |  |  |
| Average Speed [km/h]   | 52.5                     | 64.0                     | 62.5                     | 64.4                     | 65.7                     | 60.5                     |  |  |  |  |
| Top Speed [km/h]       | 64.7                     | 65.5                     | 65.5                     | 65.8                     | 67.1                     | 65.9                     |  |  |  |  |
| Avg. Dist. to Rail [m] | 4.3                      | 2.5                      | 1.8                      | 1.4                      | 5.6                      | 5.9                      |  |  |  |  |
| Avg. Stride Freq. [Hz] | 2.3                      | 2.4                      | 2.3                      | 2.3                      | 2.4                      | 2.3                      |  |  |  |  |
| Avg. Stride Length [m] | 6.3                      | 7.5                      | 7.5                      | 7.6                      | 7.5                      | 7.2                      |  |  |  |  |