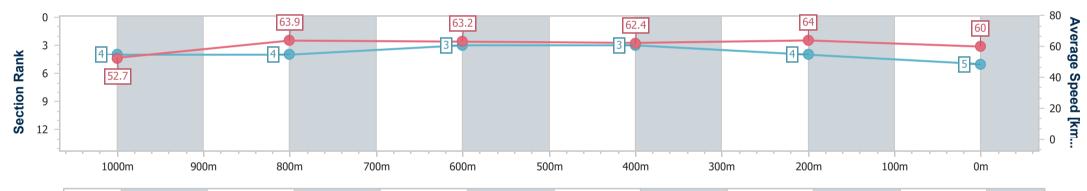

| Section                | Overall                  | 1000m                    | 800m                     | 600m                     | 400m                     | 200m                     |  |  |  |  |
|------------------------|--------------------------|--------------------------|--------------------------|--------------------------|--------------------------|--------------------------|--|--|--|--|
| Section Times          | 1:10.73 [1]<br>(0:13.70) | 0:57.03 [5]<br>(0:11.36) | 0:45.67 [6]<br>(0:11.51) | 0:34.16 [6]<br>(0:11.30) | 0:22.86 [5]<br>(0:10.95) | 0:11.91 [2]<br>(0:11.91) |  |  |  |  |
| Average Speed [km/h]   | 52.5                     | 64.0                     | 62.5                     | 64.4                     | 65.7                     | 60.5                     |  |  |  |  |
| Top Speed [km/h]       | 64.7                     | 65.5                     | 65.5                     | 65.8                     | 67.1                     | 65.9                     |  |  |  |  |
| Avg. Dist. to Rail [m] | 4.3                      | 2.5                      | 1.8                      | 1.4                      | 5.6                      | 5.9                      |  |  |  |  |
| Avg. Stride Freq. [Hz] | 2.3                      | 2.4                      | 2.3                      | 2.3                      | 2.4                      | 2.3                      |  |  |  |  |
| Avg. Stride Length [m] | 6.3                      | 7.5                      | 7.5                      | 7.6                      | 7.5                      | 7.2                      |  |  |  |  |