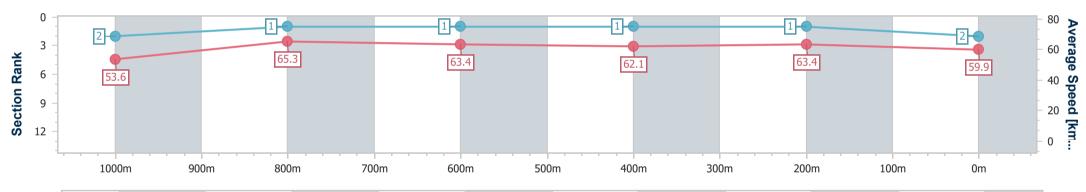

| Section                | Overall                  | 1000m                    | 800m                     | 600m                     | 400m                     | 200m                     |  |  |  |
|------------------------|--------------------------|--------------------------|--------------------------|--------------------------|--------------------------|--------------------------|--|--|--|
| Section Times          | 1:10.79 [2]<br>(0:13.39) | 0:57.40 [2]<br>(0:11.02) | 0:46.38 [1]<br>(0:11.49) | 0:34.89 [1]<br>(0:11.65) | 0:23.24 [1]<br>(0:11.24) | 0:12.00 [1]<br>(0:12.00) |  |  |  |
| Average Speed [km/h]   | 53.6                     | 65.3                     | 63.4                     | 62.1                     | 63.4                     | 59.9                     |  |  |  |
| Top Speed [km/h]       | 66.4                     | 67.4                     | 66.0                     | 63.5                     | 65.4                     | 65.1                     |  |  |  |
| Avg. Dist. to Rail [m] | 2.2                      | 1.7                      | 2.7                      | 1.1                      | 2.2                      | 1.8                      |  |  |  |
| Avg. Stride Freq. [Hz] | 2.3                      | 2.4                      | 2.3                      | 2.3                      | 2.4                      | 2.3                      |  |  |  |
| Avg. Stride Length [m] | 6.6                      | 7.6                      | 7.5                      | 7.5                      | 7.3                      | 7.2                      |  |  |  |