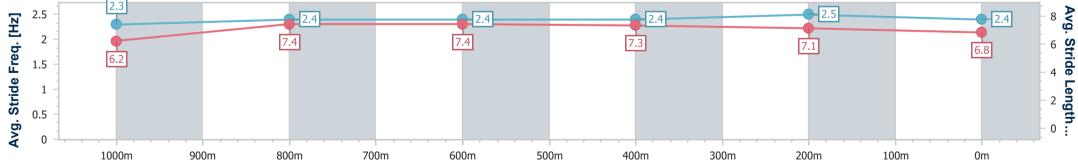

| Section                | Overall                  | 1000m                    | 800m                     | 600m                     | 400m                     | 200m                     |  |  |  |
|------------------------|--------------------------|--------------------------|--------------------------|--------------------------|--------------------------|--------------------------|--|--|--|
| Section Times          | 1:10.79 [2]<br>(0:13.39) | 0:57.40 [2]<br>(0:11.02) | 0:46.38 [1]<br>(0:11.49) | 0:34.89 [1]<br>(0:11.65) | 0:23.24 [1]<br>(0:11.24) | 0:12.00 [1]<br>(0:12.00) |  |  |  |
| Average Speed [km/h]   | 53.6                     | 65.3                     | 63.4                     | 62.1                     | 63.4                     | 59.9                     |  |  |  |
| Top Speed [km/h]       | 66.4                     | 67.4                     | 66.0                     | 63.5                     | 65.4                     | 65.1                     |  |  |  |
| Avg. Dist. to Rail [m] | 2.2                      | 1.7                      | 2.7                      | 1.1                      | 2.2                      | 1.8                      |  |  |  |
| Avg. Stride Freq. [Hz] | 2.3                      | 2.4                      | 2.3                      | 2.3                      | 2.4                      | 2.3                      |  |  |  |
| Avg. Stride Length [m] | 6.6                      | 7.6                      | 7.5                      | 7.5                      | 7.3                      | 7.2                      |  |  |  |