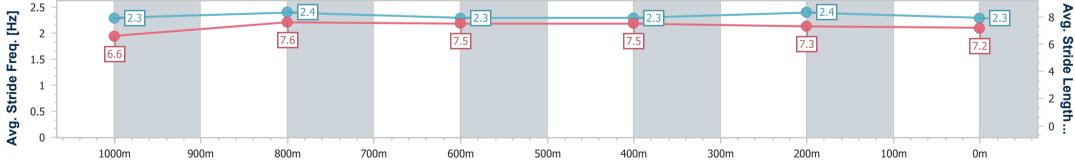

| Section                | Overall                  | 1000m                    | 800m                     | 600m                     | 400m                     | 200m                     |  |  |  |
|------------------------|--------------------------|--------------------------|--------------------------|--------------------------|--------------------------|--------------------------|--|--|--|
| Section Times          | 1:10.79 [2]<br>(0:13.39) | 0:57.40 [2]<br>(0:11.02) | 0:46.38 [1]<br>(0:11.49) | 0:34.89 [1]<br>(0:11.65) | 0:23.24 [1]<br>(0:11.24) | 0:12.00 [1]<br>(0:12.00) |  |  |  |
| Average Speed [km/h]   | 53.6                     | 65.3                     | 63.4                     | 62.1                     | 63.4                     | 59.9                     |  |  |  |
| Top Speed [km/h]       | 66.4                     | 67.4                     | 66.0                     | 63.5                     | 65.4                     | 65.1                     |  |  |  |
| Avg. Dist. to Rail [m] | 2.2                      | 1.7                      | 2.7                      | 1.1                      | 2.2                      | 1.8                      |  |  |  |
| Avg. Stride Freq. [Hz] | 2.3                      | 2.4                      | 2.3                      | 2.3                      | 2.4                      | 2.3                      |  |  |  |
| Avg. Stride Length [m] | 6.6                      | 7.6                      | 7.5                      | 7.5                      | 7.3                      | 7.2                      |  |  |  |