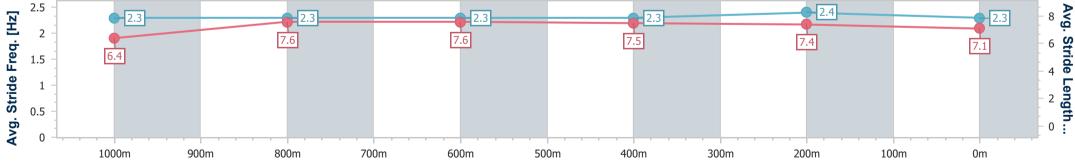

| Section                | Overall                  | 1000m                    | 800m                     | 600m                     | 400m                     | 200m                     |  |  |  |  |
|------------------------|--------------------------|--------------------------|--------------------------|--------------------------|--------------------------|--------------------------|--|--|--|--|
| Section Times          | 1:10.97 [5]<br>(0:13.65) | 0:57.32 [4]<br>(0:11.28) | 0:46.04 [4]<br>(0:11.41) | 0:34.63 [3]<br>(0:11.41) | 0:23.22 [3]<br>(0:11.21) | 0:12.01 [4]<br>(0:12.01) |  |  |  |  |
| Average Speed [km/h]   | 52.7                     | 63.9                     | 63.2                     | 62.4                     | 64.0                     | 60.0                     |  |  |  |  |
| Top Speed [km/h]       | 65.4                     | 65.8                     | 66.0                     | 64.1                     | 65.5                     | 64.9                     |  |  |  |  |
| Avg. Dist. to Rail [m] | 1.6                      | 1.7                      | 0.5                      | 1.6                      | 0.4                      | 0.8                      |  |  |  |  |
| Avg. Stride Freq. [Hz] | 2.3                      | 2.3                      | 2.3                      | 2.3                      | 2.4                      | 2.3                      |  |  |  |  |
| Avg. Stride Length [m] | 6.4                      | 7.6                      | 7.6                      | 7.5                      | 7.4                      | 7.1                      |  |  |  |  |