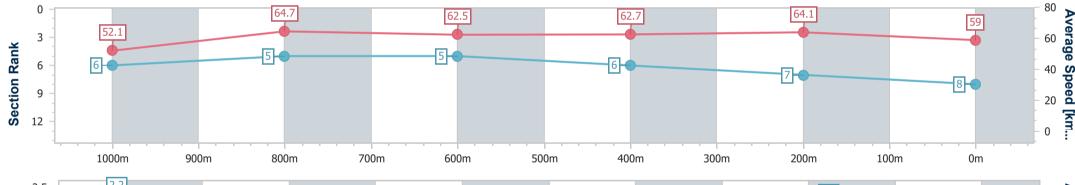

| Section                | Overall                  | 1000m                    | 800m                     | 600m                     | 400m                     | 200m                     |  |  |  |  |
|------------------------|--------------------------|--------------------------|--------------------------|--------------------------|--------------------------|--------------------------|--|--|--|--|
| Section Times          | 1:10.89 [3]<br>(0:13.33) | 0:57.56 [1]<br>(0:11.30) | 0:46.26 [2]<br>(0:11.46) | 0:34.80 [2]<br>(0:11.56) | 0:23.24 [2]<br>(0:11.20) | 0:12.04 [3]<br>(0:12.04) |  |  |  |  |
| Average Speed [km/h]   | 54.1                     | 65.4                     | 63.8                     | 62.7                     | 63.7                     | 59.9                     |  |  |  |  |
| Top Speed [km/h]       | 67.4                     | 67.4                     | 66.0                     | 64.0                     | 66.2                     | 64.5                     |  |  |  |  |
| Avg. Dist. to Rail [m] | 7.7                      | 5.0                      | 3.5                      | 1.7                      | 4.2                      | 5.8                      |  |  |  |  |
| Avg. Stride Freq. [Hz] | 2.3                      | 2.4                      | 2.4                      | 2.4                      | 2.4                      | 2.4                      |  |  |  |  |
| Avg. Stride Length [m] | 6.5                      | 7.6                      | 7.5                      | 7.4                      | 7.3                      | 7.0                      |  |  |  |  |