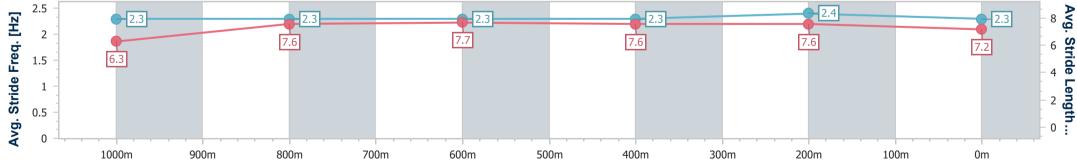

| Section                | Overall                  | 1000m                    | 800m                     | 600m                     | 400m                     | 200m                     |  |  |  |  |
|------------------------|--------------------------|--------------------------|--------------------------|--------------------------|--------------------------|--------------------------|--|--|--|--|
| Section Times          | 1:10.73 [1]<br>(0:13.70) | 0:57.03 [5]<br>(0:11.36) | 0:45.67 [6]<br>(0:11.51) | 0:34.16 [6]<br>(0:11.30) | 0:22.86 [5]<br>(0:10.95) | 0:11.91 [2]<br>(0:11.91) |  |  |  |  |
| Average Speed [km/h]   | 52.5                     | 64.0                     | 62.5                     | 64.4                     | 65.7                     | 60.5                     |  |  |  |  |
| Top Speed [km/h]       | 64.7                     | 65.5                     | 65.5                     | 65.8                     | 67.1                     | 65.9                     |  |  |  |  |
| Avg. Dist. to Rail [m] | 4.3                      | 2.5                      | 1.8                      | 1.4                      | 5.6                      | 5.9                      |  |  |  |  |
| Avg. Stride Freq. [Hz] | 2.3                      | 2.4                      | 2.3                      | 2.3                      | 2.4                      | 2.3                      |  |  |  |  |
| Avg. Stride Length [m] | 6.3                      | 7.5                      | 7.5                      | 7.6                      | 7.5                      | 7.2                      |  |  |  |  |