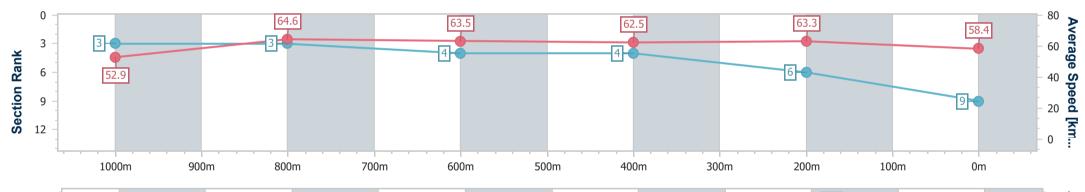

Race 6: LGT CRESTONE CUP No Metro Wins Handicap \*\*\*Weights Raised 1kg\*\*\* - 1200m 16 September 2023 - 14:58

Track Rating: Good 4, Weather: Fine, Rail Position: +2m Entire Course

| Section                | Overall                  | 1000m                    | 800m                     | 600m                     | 400m                     | 200m                     |  |  |  |  |
|------------------------|--------------------------|--------------------------|--------------------------|--------------------------|--------------------------|--------------------------|--|--|--|--|
| Section Times          | 1:11.41 [9]<br>(0:13.60) | 0:57.81 [3]<br>(0:11.23) | 0:46.58 [3]<br>(0:11.52) | 0:35.06 [4]<br>(0:11.49) | 0:23.57 [4]<br>(0:11.21) | 0:12.36 [6]<br>(0:12.36) |  |  |  |  |
| Average Speed [km/h]   | 52.9                     | 64.6                     | 63.5                     | 62.5                     | 63.3                     | 58.4                     |  |  |  |  |
| Top Speed [km/h]       | 65.6                     | 66.6                     | 66.0                     | 64.7                     | 66.3                     | 63.7                     |  |  |  |  |
| Avg. Dist. to Rail [m] | 3.7                      | 2.8                      | 2.8                      | 1.2                      | 3.2                      | 3.9                      |  |  |  |  |
| Avg. Stride Freq. [Hz] | 2.4                      | 2.4                      | 2.4                      | 2.4                      | 2.5                      | 2.4                      |  |  |  |  |
| Avg. Stride Length [m] | 6.3                      | 7.4                      | 7.4                      | 7.3                      | 7.0                      | 6.7                      |  |  |  |  |