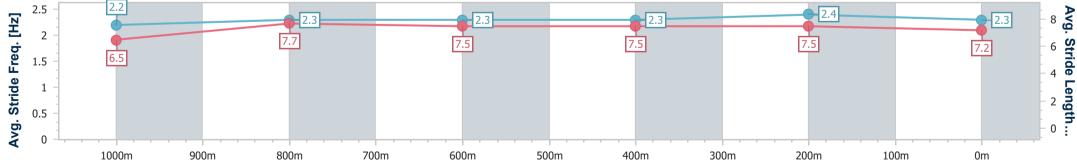

| Section                | Overall                  | 1000m                    | 800m                     | 600m                     | 400m                     | 200m                     |  |  |  |  |
|------------------------|--------------------------|--------------------------|--------------------------|--------------------------|--------------------------|--------------------------|--|--|--|--|
| Section Times          | 1:10.73 [1]<br>(0:13.70) | 0:57.03 [5]<br>(0:11.36) | 0:45.67 [6]<br>(0:11.51) | 0:34.16 [6]<br>(0:11.30) | 0:22.86 [5]<br>(0:10.95) | 0:11.91 [2]<br>(0:11.91) |  |  |  |  |
| Average Speed [km/h]   | 52.5                     | 64.0                     | 62.5                     | 64.4                     | 65.7                     | 60.5                     |  |  |  |  |
| Top Speed [km/h]       | 64.7                     | 65.5                     | 65.5                     | 65.8                     | 67.1                     | 65.9                     |  |  |  |  |
| Avg. Dist. to Rail [m] | 4.3                      | 2.5                      | 1.8                      | 1.4                      | 5.6                      | 5.9                      |  |  |  |  |
| Avg. Stride Freq. [Hz] | 2.3                      | 2.4                      | 2.3                      | 2.3                      | 2.4                      | 2.3                      |  |  |  |  |
| Avg. Stride Length [m] | 6.3                      | 7.5                      | 7.5                      | 7.6                      | 7.5                      | 7.2                      |  |  |  |  |