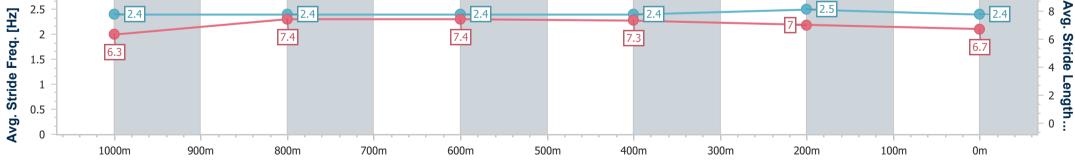

| Section                | Overall                  | 1000m                    | 800m                     | 600m                     | 400m                     | 200m                     |  |  |  |  |
|------------------------|--------------------------|--------------------------|--------------------------|--------------------------|--------------------------|--------------------------|--|--|--|--|
| Section Times          | 1:10.89 [3]<br>(0:13.33) | 0:57.56 [1]<br>(0:11.30) | 0:46.26 [2]<br>(0:11.46) | 0:34.80 [2]<br>(0:11.56) | 0:23.24 [2]<br>(0:11.20) | 0:12.04 [3]<br>(0:12.04) |  |  |  |  |
| Average Speed [km/h]   | 54.1                     | 65.4                     | 63.8                     | 62.7                     | 63.7                     | 59.9                     |  |  |  |  |
| Top Speed [km/h]       | 67.4                     | 67.4                     | 66.0                     | 64.0                     | 66.2                     | 64.5                     |  |  |  |  |
| Avg. Dist. to Rail [m] | 7.7                      | 5.0                      | 3.5                      | 1.7                      | 4.2                      | 5.8                      |  |  |  |  |
| Avg. Stride Freq. [Hz] | 2.3                      | 2.4                      | 2.4                      | 2.4                      | 2.4                      | 2.4                      |  |  |  |  |
| Avg. Stride Length [m] | 6.5                      | 7.6                      | 7.5                      | 7.4                      | 7.3                      | 7.0                      |  |  |  |  |