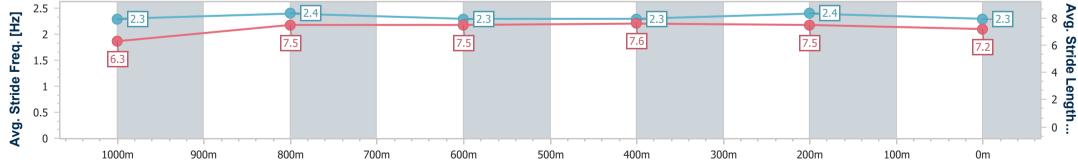

| Section                | Overall                  | 1000m                    | 800m                     | 600m                     | 400m                     | 200m                     |  |  |  |  |
|------------------------|--------------------------|--------------------------|--------------------------|--------------------------|--------------------------|--------------------------|--|--|--|--|
| Section Times          | 1:10.73 [1]<br>(0:13.70) | 0:57.03 [5]<br>(0:11.36) | 0:45.67 [6]<br>(0:11.51) | 0:34.16 [6]<br>(0:11.30) | 0:22.86 [5]<br>(0:10.95) | 0:11.91 [2]<br>(0:11.91) |  |  |  |  |
| Average Speed [km/h]   | 52.5                     | 64.0                     | 62.5                     | 64.4                     | 65.7                     | 60.5                     |  |  |  |  |
| Top Speed [km/h]       | 64.7                     | 65.5                     | 65.5                     | 65.8                     | 67.1                     | 65.9                     |  |  |  |  |
| Avg. Dist. to Rail [m] | 4.3                      | 2.5                      | 1.8                      | 1.4                      | 5.6                      | 5.9                      |  |  |  |  |
| Avg. Stride Freq. [Hz] | 2.3                      | 2.4                      | 2.3                      | 2.3                      | 2.4                      | 2.3                      |  |  |  |  |
| Avg. Stride Length [m] | 6.3                      | 7.5                      | 7.5                      | 7.6                      | 7.5                      | 7.2                      |  |  |  |  |