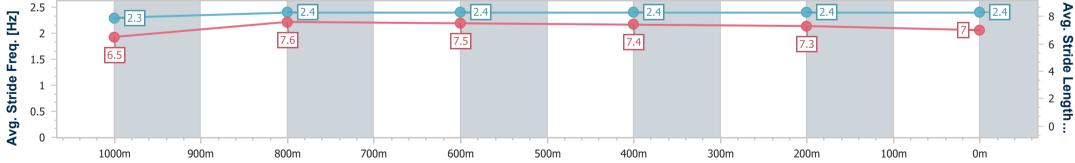

| Section                | Overall                  | 1000m                    | 800m                     | 600m                     | 400m                     | 200m                     |  |  |  |  |
|------------------------|--------------------------|--------------------------|--------------------------|--------------------------|--------------------------|--------------------------|--|--|--|--|
| Section Times          | 1:10.73 [1]<br>(0:13.70) | 0:57.03 [5]<br>(0:11.36) | 0:45.67 [6]<br>(0:11.51) | 0:34.16 [6]<br>(0:11.30) | 0:22.86 [5]<br>(0:10.95) | 0:11.91 [2]<br>(0:11.91) |  |  |  |  |
| Average Speed [km/h]   | 52.5                     | 64.0                     | 62.5                     | 64.4                     | 65.7                     | 60.5                     |  |  |  |  |
| Top Speed [km/h]       | 64.7                     | 65.5                     | 65.5                     | 65.8                     | 67.1                     | 65.9                     |  |  |  |  |
| Avg. Dist. to Rail [m] | 4.3                      | 2.5                      | 1.8                      | 1.4                      | 5.6                      | 5.9                      |  |  |  |  |
| Avg. Stride Freq. [Hz] | 2.3                      | 2.4                      | 2.3                      | 2.3                      | 2.4                      | 2.3                      |  |  |  |  |
| Avg. Stride Length [m] | 6.3                      | 7.5                      | 7.5                      | 7.6                      | 7.5                      | 7.2                      |  |  |  |  |