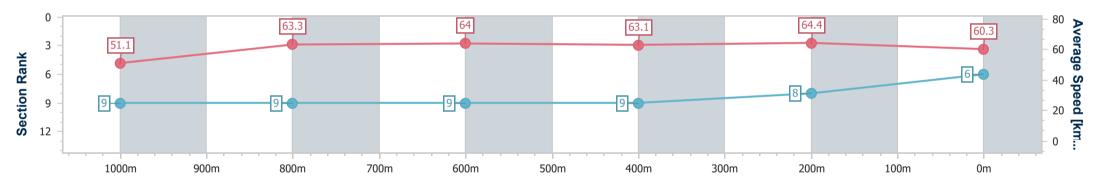

| Section                | Overall                  | 1000m                    | 800m                     | 600m                     | 400m                     | 200m                     |  |  |  |  |
|------------------------|--------------------------|--------------------------|--------------------------|--------------------------|--------------------------|--------------------------|--|--|--|--|
| Section Times          | 1:11.11 [6]<br>(0:14.12) | 0:56.99 [9]<br>(0:11.42) | 0:45.57 [9]<br>(0:11.33) | 0:34.24 [9]<br>(0:11.45) | 0:22.79 [9]<br>(0:10.90) | 0:11.89 [8]<br>(0:11.89) |  |  |  |  |
| Average Speed [km/h]   | 51.1                     | 63.3                     | 64.0                     | 63.1                     | 64.4                     | 60.3                     |  |  |  |  |
| Top Speed [km/h]       | 65.0                     | 65.4                     | 65.6                     | 65.2                     | 67.9                     | 65.9                     |  |  |  |  |
| Avg. Dist. to Rail [m] | 6.2                      | 2.6                      | 1.5                      | 1.9                      | 9.1                      | 9.8                      |  |  |  |  |
| Avg. Stride Freq. [Hz] | 2.2                      | 2.4                      | 2.4                      | 2.4                      | 2.5                      | 2.4                      |  |  |  |  |
| Avg. Stride Length [m] | 6.5                      | 7.3                      | 7.5                      | 7.3                      | 7.1                      | 7.0                      |  |  |  |  |