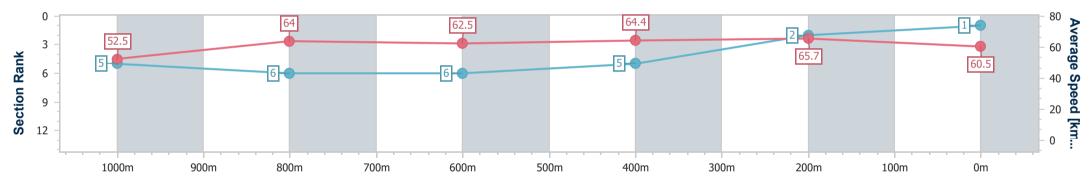

| Section                | Overall                  | 1000m                    | 800m                     | 600m                     | 400m                     | 200m                     |  |  |  |  |
|------------------------|--------------------------|--------------------------|--------------------------|--------------------------|--------------------------|--------------------------|--|--|--|--|
| Section Times          | 1:10.73 [1]<br>(0:13.70) | 0:57.03 [5]<br>(0:11.36) | 0:45.67 [6]<br>(0:11.51) | 0:34.16 [6]<br>(0:11.30) | 0:22.86 [5]<br>(0:10.95) | 0:11.91 [2]<br>(0:11.91) |  |  |  |  |
| Average Speed [km/h]   | 52.5                     | 64.0                     | 62.5                     | 64.4                     | 65.7                     | 60.5                     |  |  |  |  |
| Top Speed [km/h]       | 64.7                     | 65.5                     | 65.5                     | 65.8                     | 67.1                     | 65.9                     |  |  |  |  |
| Avg. Dist. to Rail [m] | 4.3                      | 2.5                      | 1.8                      | 1.4                      | 5.6                      | 5.9                      |  |  |  |  |
| Avg. Stride Freq. [Hz] | 2.3                      | 2.4                      | 2.3                      | 2.3                      | 2.4                      | 2.3                      |  |  |  |  |
| Avg. Stride Length [m] | 6.3                      | 7.5                      | 7.5                      | 7.6                      | 7.5                      | 7.2                      |  |  |  |  |