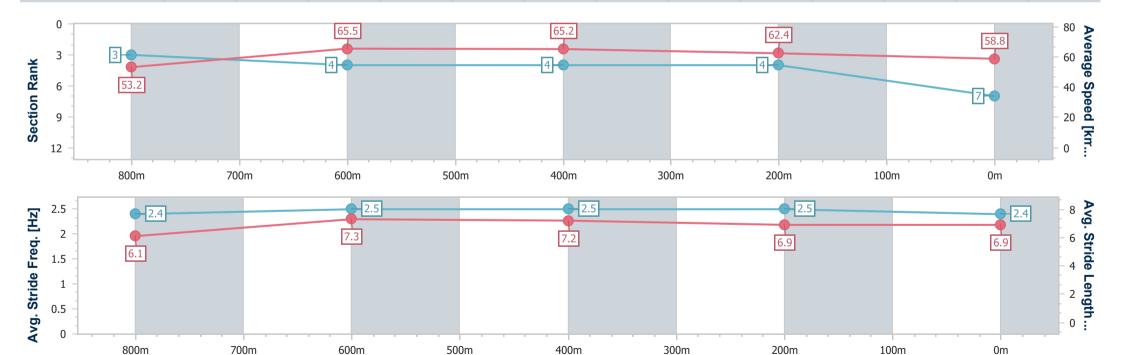

## Horse/Jockey Name Caesaris Final Rank 7 Fastest Section Time (Section) 0:11.07 (800m) Top Speed [km/h] (Section) 68.1 (600m) Race State Finished

### Toowoomba QLD Professional

Race 1: BARRIER REEF POOLS Class 3 Plate - 1000m

23 September 2023 - 13:08

Track Rating: Good 4, Weather: Fine, Rail Position: True

| Section                | Overall                  | 800m                     | 600m                     | 400m                     | 200m                     |
|------------------------|--------------------------|--------------------------|--------------------------|--------------------------|--------------------------|
| Section Times          | 0:59.65 [7]<br>(0:13.58) | 0:46.07 [3]<br>(0:11.07) | 0:35.00 [4]<br>(0:11.17) | 0:23.83 [4]<br>(0:11.60) | 0:12.23 [4]<br>(0:12.23) |
| Average Speed [km/h]   | 53.2                     | 65.5                     | 65.2                     | 62.4                     | 58.8                     |
| Top Speed [km/h]       | 67.2                     | 67.5                     | 68.1                     | 64.3                     | 60.7                     |
| Avg. Dist. to Rail [m] | 3.5                      | 2.8                      | 2.4                      | 1.6                      | 1.8                      |
| Avg. Stride Freq. [Hz] | 2.4                      | 2.5                      | 2.5                      | 2.5                      | 2.4                      |
| Avg. Stride Length [m] | 6.1                      | 7.3                      | 7.2                      | 6.9                      | 6.9                      |