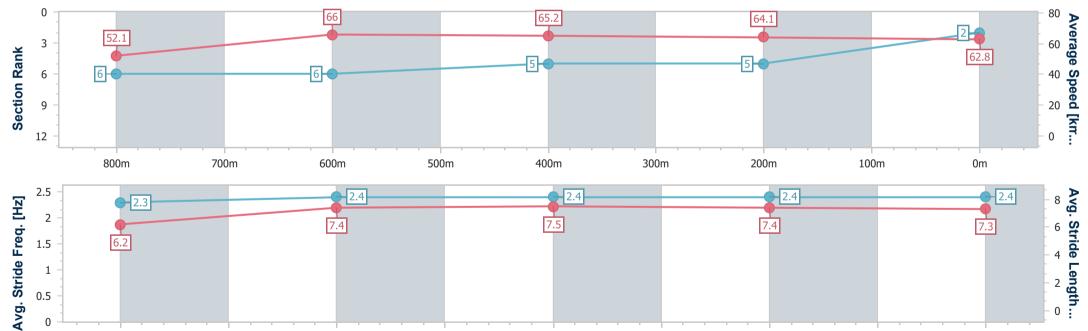

### Horse/Jockey Name Devastating 2 **Final Rank Fastest Section Time (Section)** 0:11.07 (800m) Top Speed [km/h] (Section) 67.0 (800m) Race State Finished

### Toowoomba QLD Professional

Race 1: BARRIER REEF POOLS Class 3 Plate - 1000m

23 September 2023 - 13:08

Track Rating: Good 4, Weather: Fine, Rail Position: True

| Section                | Overall                  | 800m                     | 600m                     | 400m                     | 200m                     |
|------------------------|--------------------------|--------------------------|--------------------------|--------------------------|--------------------------|
| Section Times          | 0:58.98 [2]<br>(0:13.93) | 0:45.05 [6]<br>(0:11.07) | 0:33.98 [6]<br>(0:11.17) | 0:22.81 [5]<br>(0:11.35) | 0:11.46 [5]<br>(0:11.46) |
| Average Speed [km/h]   | 52.1                     | 66.0                     | 65.2                     | 64.1                     | 62.8                     |
| Top Speed [km/h]       | 66.6                     | 67.0                     | 66.7                     | 65.3                     | 64.2                     |
| Avg. Dist. to Rail [m] | 4.2                      | 3.6                      | 2.6                      | 3.3                      | 5.8                      |
| Avg. Stride Freq. [Hz] | 2.3                      | 2.4                      | 2.4                      | 2.4                      | 2.4                      |
| Avg. Stride Length [m] | 6.2                      | 7.4                      | 7.5                      | 7.4                      | 7.3                      |