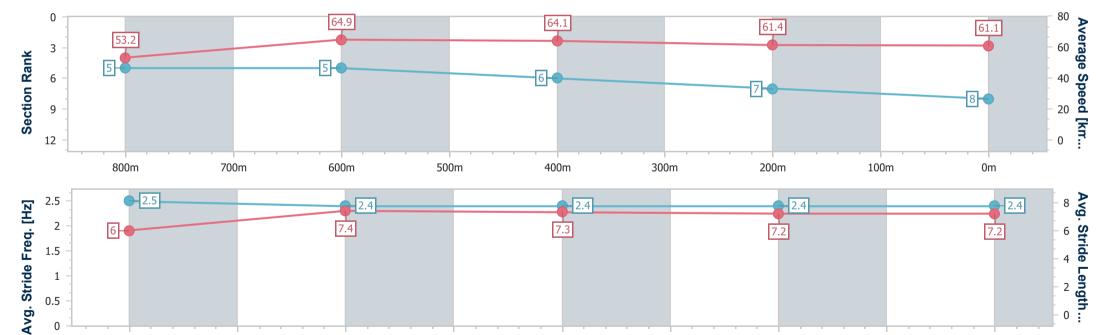

## Horse/Jockey Name Magnitudo Final Rank 8 Fastest Section Time (Section) 0:11.22 (800m) Top Speed [km/h] (Section) 65.8 (600m) Race State Finished

### Toowoomba QLD Professional

Race 1: BARRIER REEF POOLS Class 3 Plate - 1000m

23 September 2023 - 13:08

Track Rating: Good 4, Weather: Fine, Rail Position: True

| Section                | Overall                  | 800m                     | 600m                     | 400m                     | 200m                     |
|------------------------|--------------------------|--------------------------|--------------------------|--------------------------|--------------------------|
| Section Times          | 0:59.70 [8]<br>(0:13.69) | 0:46.01 [5]<br>(0:11.22) | 0:34.79 [5]<br>(0:11.28) | 0:23.51 [6]<br>(0:11.75) | 0:11.76 [7]<br>(0:11.76) |
| Average Speed [km/h]   | 53.2                     | 64.9                     | 64.1                     | 61.4                     | 61.1                     |
| Top Speed [km/h]       | 65.4                     | 65.6                     | 65.8                     | 63.0                     | 62.5                     |
| Avg. Dist. to Rail [m] | 6.9                      | 2.6                      | 0.6                      | 1.4                      | 1.5                      |
| Avg. Stride Freq. [Hz] | 2.5                      | 2.4                      | 2.4                      | 2.4                      | 2.4                      |
| Avg. Stride Length [m] | 6.0                      | 7.4                      | 7.3                      | 7.2                      | 7.2                      |