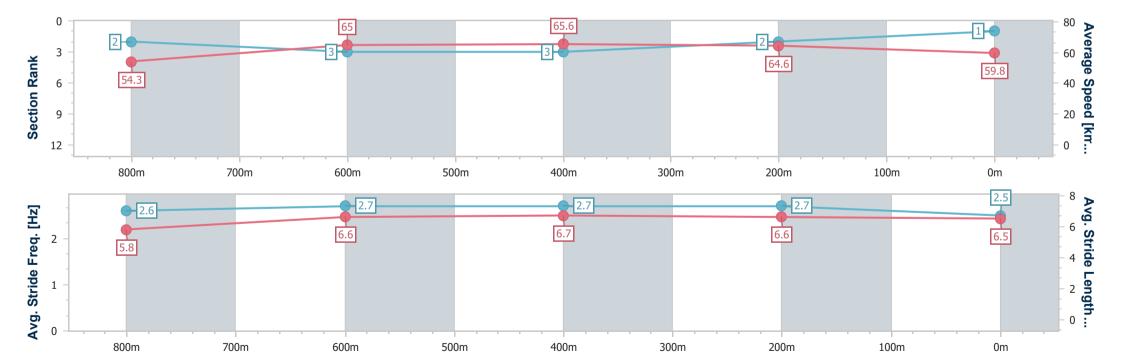

## Horse/Jockey Name Compassionate Final Rank 1 Fastest Section Time (Section) 0:11.13 (600m) Top Speed [km/h] (Section) 66.6 (600m) Race State Finished

### Toowoomba QLD Professional

Race 1: BARRIER REEF POOLS Class 3 Plate - 1000m

23 September 2023 - 13:08

Track Rating: Good 4, Weather: Fine, Rail Position: True

| Section                | Overall                  | all 800m | 600m                     | 400m                     | 200m                     |
|------------------------|--------------------------|----------|--------------------------|--------------------------|--------------------------|
| Section Times          | 0:58.91 [1]<br>(0:13.37) |          | 0:34.33 [3]<br>(0:11.13) | 0:23.20 [3]<br>(0:11.17) | 0:12.03 [2]<br>(0:12.03) |
| Average Speed [km/h]   | 54.3                     | 65.0     | 65.6                     | 64.6                     | 59.8                     |
| Top Speed [km/h]       | 65.4                     | 66.2     | 66.6                     | 66.1                     | 63.5                     |
| Avg. Dist. to Rail [m] | 6.1                      | 2.9      | 2.7                      | 1.3                      | 1.5                      |
| Avg. Stride Freq. [Hz] | 2.6                      | 2.7      | 2.7                      | 2.7                      | 2.5                      |
| Avg. Stride Length [m] | 5.8                      | 6.6      | 6.7                      | 6.6                      | 6.5                      |