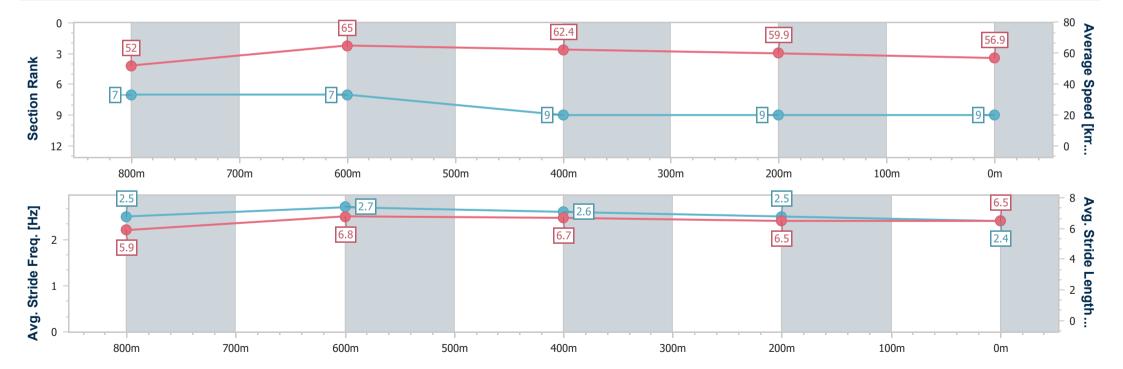

## Horse/Jockey Name Roots'n'rocks Final Rank 9 Fastest Section Time (Section) 0:11.24 (800m) Top Speed [km/h] (Section) 66.3 (800m) Race State Finished

### Toowoomba QLD Professional

Race 1: BARRIER REEF POOLS Class 3 Plate - 1000m

23 September 2023 - 13:08

Track Rating: Good 4, Weather: Fine, Rail Position: True

| Section                | Overall                  | 800m                     | 600m                     | 400m                     | 200m                     |
|------------------------|--------------------------|--------------------------|--------------------------|--------------------------|--------------------------|
| Section Times          | 1:01.63 [9]<br>(0:14.00) | 0:47.63 [7]<br>(0:11.24) | 0:36.39 [7]<br>(0:11.70) | 0:24.69 [9]<br>(0:12.07) | 0:12.62 [9]<br>(0:12.62) |
| Average Speed [km/h]   | 52.0                     | 65.0                     | 62.4                     | 59.9                     | 56.9                     |
| Top Speed [km/h]       | 66.2                     | 66.3                     | 64.0                     | 60.8                     | 59.6                     |
| Avg. Dist. to Rail [m] | 7.0                      | 3.5                      | 2.6                      | 1.7                      | 2.6                      |
| Avg. Stride Freq. [Hz] | 2.5                      | 2.7                      | 2.6                      | 2.5                      | 2.4                      |
| Avg. Stride Length [m] | 5.9                      | 6.8                      | 6.7                      | 6.5                      | 6.5                      |