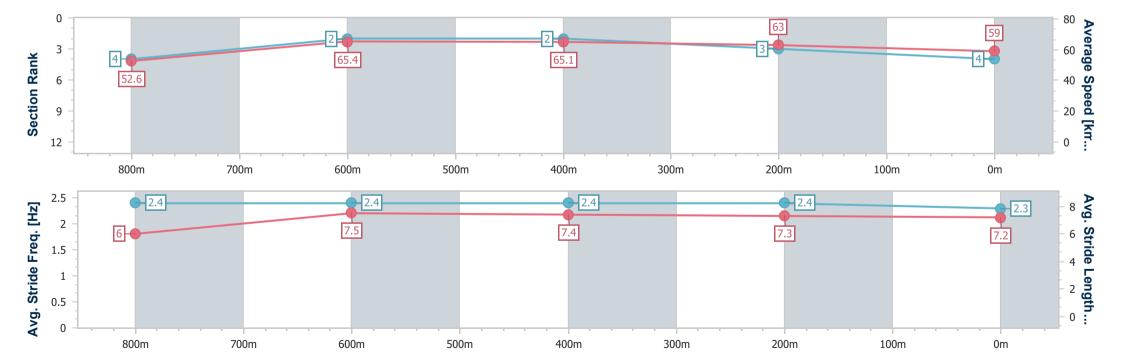

## Horse/Jockey Name Titans Final Rank 4 Fastest Section Time (Section) Top Speed [km/h] (Section) Race State Titans 66.9 (600m) Finished

### Toowoomba QLD Professional

Race 1: BARRIER REEF POOLS Class 3 Plate - 1000m

23 September 2023 - 13:08

Track Rating: Good 4, Weather: Fine, Rail Position: True

| Section                | Overall                  | 800m                     | 600m                     | 400m                     | 200m                     |
|------------------------|--------------------------|--------------------------|--------------------------|--------------------------|--------------------------|
| Section Times          | 0:59.21 [4]<br>(0:13.62) | 0:45.59 [4]<br>(0:10.91) | 0:34.68 [2]<br>(0:11.04) | 0:23.64 [2]<br>(0:11.44) | 0:12.20 [3]<br>(0:12.20) |
| Average Speed [km/h]   | 52.6                     | 65.4                     | 65.1                     | 63.0                     | 59.0                     |
| Top Speed [km/h]       | 65.9                     | 66.7                     | 66.9                     | 64.3                     | 61.9                     |
| Avg. Dist. to Rail [m] | 1.9                      | 2.0                      | 0.9                      | 0.2                      | 0.8                      |
| Avg. Stride Freq. [Hz] | 2.4                      | 2.4                      | 2.4                      | 2.4                      | 2.3                      |
| Avg. Stride Length [m] | 6.0                      | 7.5                      | 7.4                      | 7.3                      | 7.2                      |