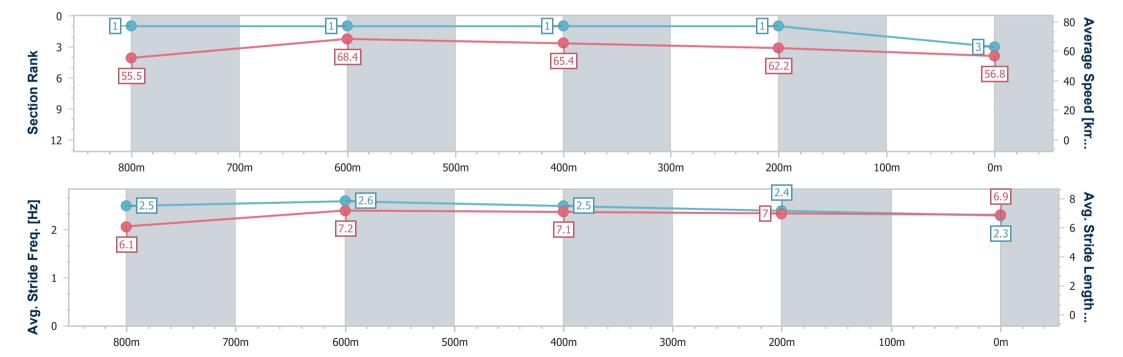

# Horse/Jockey Name Steady Ready Final Rank 3 Fastest Section Time (Section) Top Speed [km/h] (Section) 69.6 (800m) Race State Finished

### Toowoomba QLD Professional

Race 1: BARRIER REEF POOLS Class 3 Plate - 1000m

23 September 2023 - 13:08

Track Rating: Good 4, Weather: Fine, Rail Position: True

| Section                | Overall                  | 800m                     | 600m                     | 400m                     | 200m                     |
|------------------------|--------------------------|--------------------------|--------------------------|--------------------------|--------------------------|
| Section Times          | 0:59.06 [3]<br>(0:13.16) | 0:45.90 [1]<br>(0:10.61) | 0:35.29 [1]<br>(0:11.09) | 0:24.20 [1]<br>(0:11.58) | 0:12.62 [1]<br>(0:12.62) |
| Average Speed [km/h]   | 55.5                     | 68.4                     | 65.4                     | 62.2                     | 56.8                     |
| Top Speed [km/h]       | 68.6                     | 69.6                     | 68.8                     | 64.1                     | 61.0                     |
| Avg. Dist. to Rail [m] | 8.1                      | 2.6                      | 1.3                      | 0.5                      | 0.5                      |
| Avg. Stride Freq. [Hz] | 2.5                      | 2.6                      | 2.5                      | 2.4                      | 2.3                      |
| Avg. Stride Length [m] | 6.1                      | 7.2                      | 7.1                      | 7.0                      | 6.9                      |