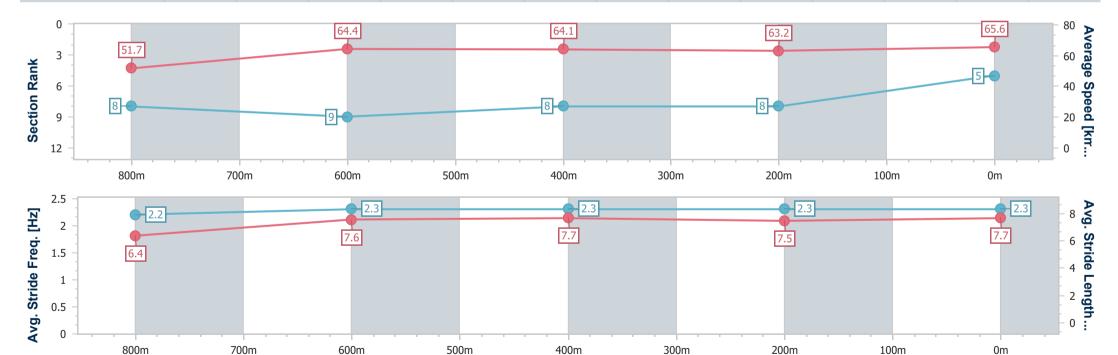

## Horse/Jockey Name Zaher Final Rank 5 Fastest Section Time (Section) 0:10.96 (200m) Top Speed [km/h] (Section) 67.0 (200m) Race State Finished

### Toowoomba QLD Professional

Race 1: BARRIER REEF POOLS Class 3 Plate - 1000m

23 September 2023 - 13:08

Track Rating: Good 4, Weather: Fine, Rail Position: True

| Section                | Overall                  | 800m                     | 600m                     | 400m                     | 200m                     |
|------------------------|--------------------------|--------------------------|--------------------------|--------------------------|--------------------------|
| Section Times          | 0:59.22 [5]<br>(0:14.05) | 0:45.17 [8]<br>(0:11.36) | 0:33.81 [9]<br>(0:11.38) | 0:22.43 [8]<br>(0:11.47) | 0:10.96 [8]<br>(0:10.96) |
| Average Speed [km/h]   | 51.7                     | 64.4                     | 64.1                     | 63.2                     | 65.6                     |
| Top Speed [km/h]       | 65.5                     | 66.2                     | 66.5                     | 64.9                     | 67.0                     |
| Avg. Dist. to Rail [m] | 4.1                      | 4.4                      | 2.9                      | 2.0                      | 3.7                      |
| Avg. Stride Freq. [Hz] | 2.2                      | 2.3                      | 2.3                      | 2.3                      | 2.3                      |
| Avg. Stride Length [m] | 6.4                      | 7.6                      | 7.7                      | 7.5                      | 7.7                      |