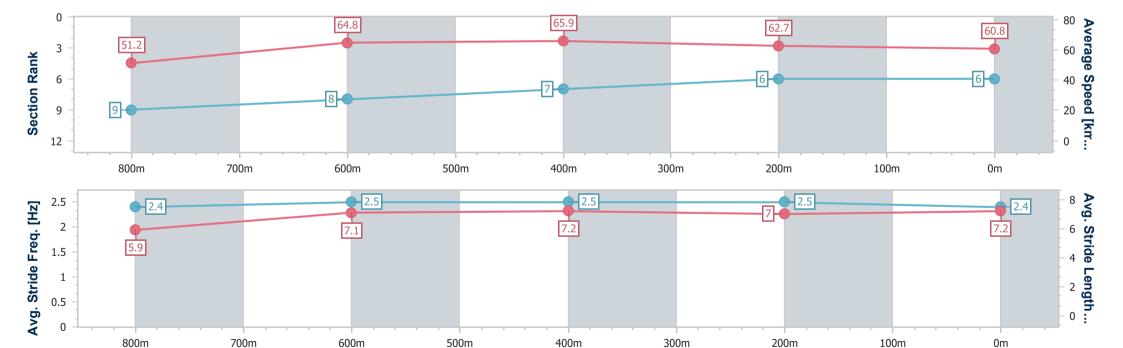

# Horse/Jockey Name Doctor Teekay Final Rank Fastest Section Time (Section) Top Speed [km/h] (Section) Race State Doctor Teekay 6: 0:10.97 (600m) Finished

### Toowoomba QLD Professional

Race 1: BARRIER REEF POOLS Class 3 Plate - 1000m

23 September 2023 - 13:08

Track Rating: Good 4, Weather: Fine, Rail Position: True

| Section                | Overall                  | 800m                     | 600m                     | 400m                     | 200m                     |
|------------------------|--------------------------|--------------------------|--------------------------|--------------------------|--------------------------|
| Section Times          | 0:59.62 [6]<br>(0:14.19) | 0:45.43 [9]<br>(0:11.21) | 0:34.22 [8]<br>(0:10.97) | 0:23.25 [7]<br>(0:11.43) | 0:11.82 [6]<br>(0:11.82) |
| Average Speed [km/h]   | 51.2                     | 64.8                     | 65.9                     | 62.7                     | 60.8                     |
| Top Speed [km/h]       | 66.1                     | 67.0                     | 67.6                     | 64.1                     | 61.7                     |
| Avg. Dist. to Rail [m] | 4.9                      | 2.9                      | 1.4                      | 0.9                      | 1.4                      |
| Avg. Stride Freq. [Hz] | 2.4                      | 2.5                      | 2.5                      | 2.5                      | 2.4                      |
| Avg. Stride Length [m] | 5.9                      | 7.1                      | 7.2                      | 7.0                      | 7.2                      |