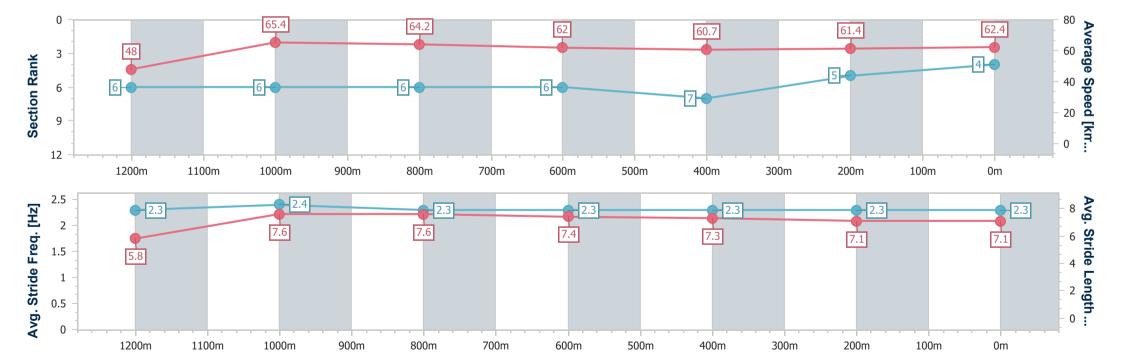

### Race 7: KINGSLEY LAWSON LAWYERS Open Handicap - 1350m

25 September 2023 - 16:22

Track Rating: Good 4, Weather: Fine, Rail Position: +10m Entire

| Section                | Overall                  | 1200m                    | 1000m                    | 800m                     | 600m                     | 400m                     | 200m                     |
|------------------------|--------------------------|--------------------------|--------------------------|--------------------------|--------------------------|--------------------------|--------------------------|
| Section Times          | 1:20.13 [4]<br>(0:11.25) | 1:08.88 [6]<br>(0:11.04) | 0:57.84 [6]<br>(0:11.19) | 0:46.65 [6]<br>(0:11.61) | 0:35.04 [6]<br>(0:11.83) | 0:23.21 [7]<br>(0:11.73) | 0:11.48 [5]<br>(0:11.48) |
| Average Speed [km/h]   | 48.0                     | 65.4                     | 64.2                     | 62.0                     | 60.7                     | 61.4                     | 62.4                     |
| Top Speed [km/h]       | 64.9                     | 66.2                     | 65.0                     | 64.2                     | 61.3                     | 62.9                     | 62.9                     |
| Avg. Dist. to Rail [m] | 4.3                      | 2.2                      | 1.0                      | 0.2                      | 0.4                      | 0.3                      | 0.8                      |
| Avg. Stride Freq. [Hz] | 2.3                      | 2.4                      | 2.3                      | 2.3                      | 2.3                      | 2.3                      | 2.3                      |
| Avg. Stride Length [m] | 5.8                      | 7.6                      | 7.6                      | 7.4                      | 7.3                      | 7.1                      | 7.1                      |