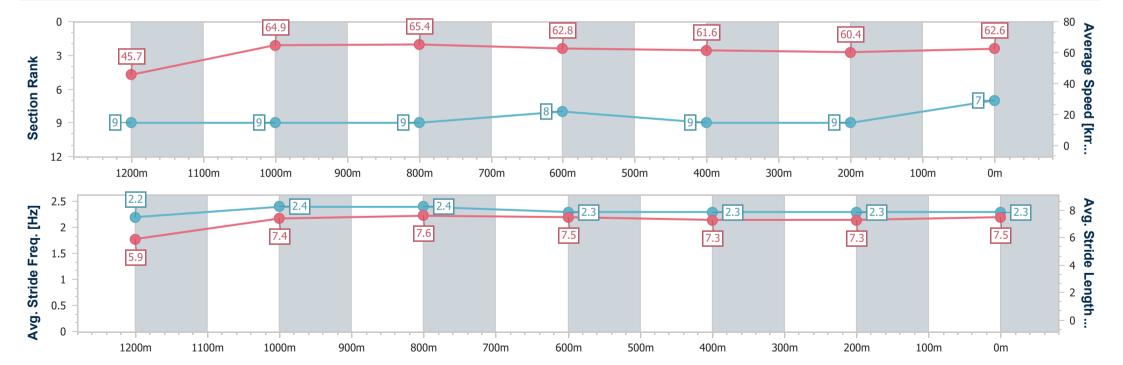

## Race 7: KINGSLEY LAWSON LAWYERS Open Handicap - 1350m

25 September 2023 - 16:22

Track Rating: Good 4, Weather: Fine, Rail Position: +10m Entire

| Section                | Overall                  | 1200m                    | 1000m                    | 800m                     | 600m                     | 400m                     | 200m                     |
|------------------------|--------------------------|--------------------------|--------------------------|--------------------------|--------------------------|--------------------------|--------------------------|
| Section Times          | 1:20.53 [7]<br>(0:11.82) | 1:08.71 [9]<br>(0:11.10) | 0:57.61 [9]<br>(0:10.96) | 0:46.65 [9]<br>(0:11.49) | 0:35.16 [8]<br>(0:11.72) | 0:23.44 [9]<br>(0:11.95) | 0:11.49 [9]<br>(0:11.49) |
| Average Speed [km/h]   | 45.7                     | 64.9                     | 65.4                     | 62.8                     | 61.6                     | 60.4                     | 62.6                     |
| Top Speed [km/h]       | 62.5                     | 66.1                     | 66.1                     | 64.1                     | 62.2                     | 62.2                     | 63.0                     |
| Avg. Dist. to Rail [m] | 1.7                      | 0.8                      | 1.3                      | 0.3                      | 0.8                      | 1.5                      | 1.9                      |
| Avg. Stride Freq. [Hz] | 2.2                      | 2.4                      | 2.4                      | 2.3                      | 2.3                      | 2.3                      | 2.3                      |
| Avg. Stride Length [m] | 5.9                      | 7.4                      | 7.6                      | 7.5                      | 7.3                      | 7.3                      | 7.5                      |