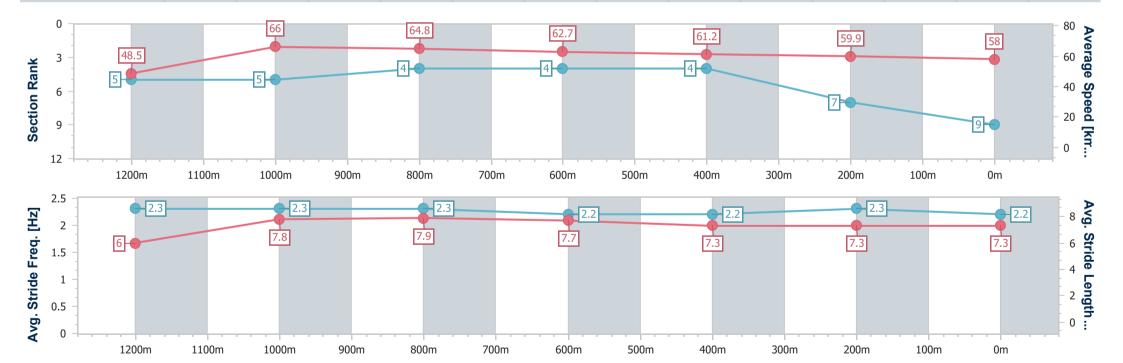

## Race 7: KINGSLEY LAWSON LAWYERS Open Handicap - 1350m

25 September 2023 - 16:22

Track Rating: Good 4, Weather: Fine, Rail Position: +10m Entire

| Section                | Overall                  | 1200m                    | 1000m                    | 800m                     | 600m                     | 400m                     | 200m                     |
|------------------------|--------------------------|--------------------------|--------------------------|--------------------------|--------------------------|--------------------------|--------------------------|
| Section Times          | 1:21.20 [9]<br>(0:11.12) | 1:10.08 [5]<br>(0:10.98) | 0:59.10 [5]<br>(0:11.18) | 0:47.92 [4]<br>(0:11.58) | 0:36.34 [4]<br>(0:11.85) | 0:24.49 [4]<br>(0:12.12) | 0:12.37 [7]<br>(0:12.37) |
| Average Speed [km/h]   | 48.5                     | 66.0                     | 64.8                     | 62.7                     | 61.2                     | 59.9                     | 58.0                     |
| Top Speed [km/h]       | 65.4                     | 67.2                     | 65.7                     | 64.2                     | 61.9                     | 60.7                     | 59.9                     |
| Avg. Dist. to Rail [m] | 8.4                      | 5.5                      | 2.6                      | 2.1                      | 2.1                      | 2.4                      | 3.7                      |
| Avg. Stride Freq. [Hz] | 2.3                      | 2.3                      | 2.3                      | 2.2                      | 2.2                      | 2.3                      | 2.2                      |
| Avg. Stride Length [m] | 6.0                      | 7.8                      | 7.9                      | 7.7                      | 7.3                      | 7.3                      | 7.3                      |