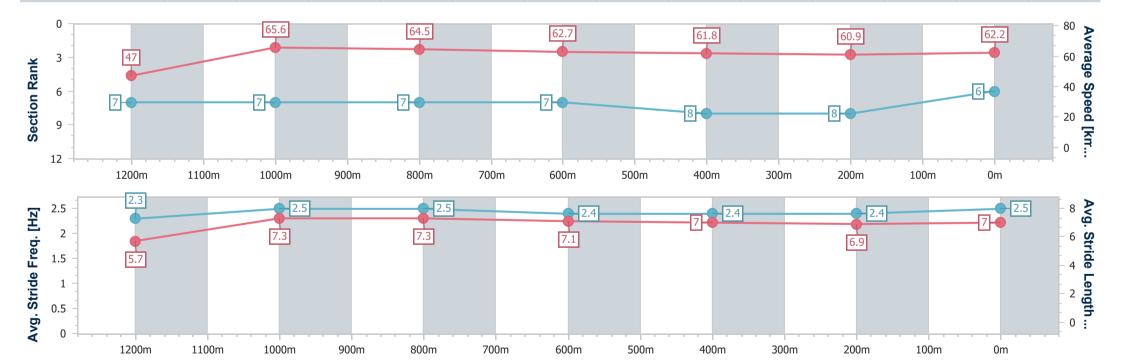

# Race 7: KINGSLEY LAWSON LAWYERS Open Handicap - 1350m

25 September 2023 - 16:22

Track Rating: Good 4, Weather: Fine, Rail Position: +10m Entire

| Section                | Overall                  | 1200m                    | 1000m                    | 800m                     | 600m                     | 400m                     | 200m                     |
|------------------------|--------------------------|--------------------------|--------------------------|--------------------------|--------------------------|--------------------------|--------------------------|
| Section Times          | 1:20.45 [6]<br>(0:11.51) | 1:08.94 [7]<br>(0:10.99) | 0:57.95 [7]<br>(0:11.14) | 0:46.81 [7]<br>(0:11.55) | 0:35.26 [7]<br>(0:11.76) | 0:23.50 [8]<br>(0:11.94) | 0:11.56 [8]<br>(0:11.56) |
| Average Speed [km/h]   | 47.0                     | 65.6                     | 64.5                     | 62.7                     | 61.8                     | 60.9                     | 62.2                     |
| Top Speed [km/h]       | 62.7                     | 66.9                     | 65.4                     | 64.1                     | 62.0                     | 63.4                     | 64.0                     |
| Avg. Dist. to Rail [m] | 3.4                      | 1.2                      | 0.3                      | 1.3                      | 2.1                      | 3.1                      | 4.2                      |
| Avg. Stride Freq. [Hz] | 2.3                      | 2.5                      | 2.5                      | 2.4                      | 2.4                      | 2.4                      | 2.5                      |
| Avg. Stride Length [m] | 5.7                      | 7.3                      | 7.3                      | 7.1                      | 7.0                      | 6.9                      | 7.0                      |