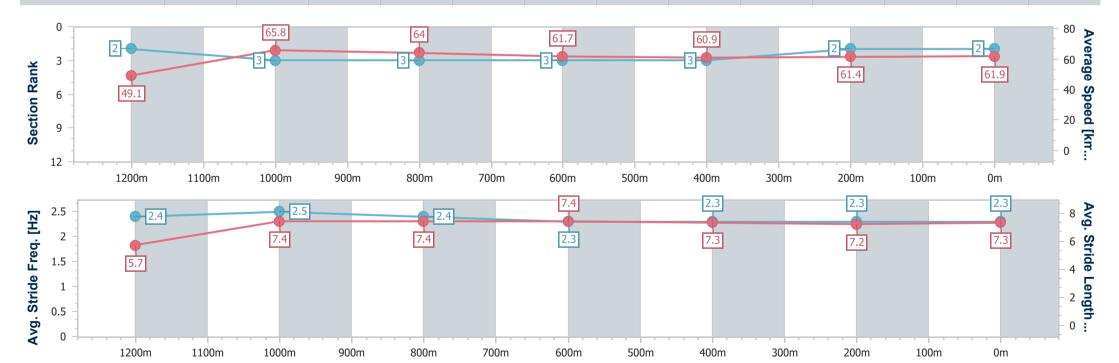

# Race 7: KINGSLEY LAWSON LAWYERS Open Handicap - 1350m

25 September 2023 - 16:22

Track Rating: Good 4, Weather: Fine, Rail Position: +10m Entire

| Section                | Overall                  | 1200m                    | 1000m                    | 800m                     | 600m                     | 400m                     | 200m                     |
|------------------------|--------------------------|--------------------------|--------------------------|--------------------------|--------------------------|--------------------------|--------------------------|
| Section Times          | 1:20.03 [2]<br>(0:11.01) | 1:09.02 [2]<br>(0:10.94) | 0:58.08 [3]<br>(0:11.21) | 0:46.87 [3]<br>(0:11.70) | 0:35.17 [3]<br>(0:11.84) | 0:23.33 [3]<br>(0:11.75) | 0:11.58 [2]<br>(0:11.58) |
| Average Speed [km/h]   | 49.1                     | 65.8                     | 64.0                     | 61.7                     | 60.9                     | 61.4                     | 61.9                     |
| Top Speed [km/h]       | 65.8                     | 67.2                     | 64.9                     | 63.4                     | 61.6                     | 63.2                     | 63.2                     |
| Avg. Dist. to Rail [m] | 0.7                      | 0.6                      | 0.7                      | 0.6                      | 0.5                      | 0.7                      | 1.2                      |
| Avg. Stride Freq. [Hz] | 2.4                      | 2.5                      | 2.4                      | 2.3                      | 2.3                      | 2.3                      | 2.3                      |
| Avg. Stride Length [m] | 5.7                      | 7.4                      | 7.4                      | 7.4                      | 7.3                      | 7.2                      | 7.3                      |