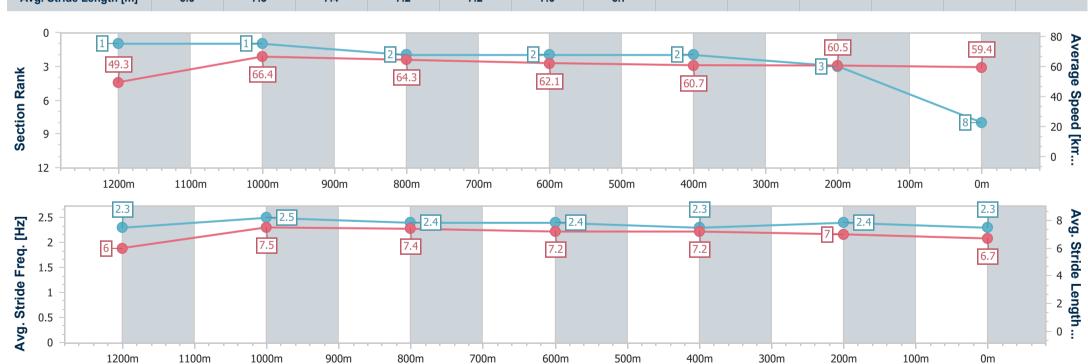

## Race 7: KINGSLEY LAWSON LAWYERS Open Handicap - 1350m

25 September 2023 - 16:22

Track Rating: Good 4, Weather: Fine, Rail Position: +10m Entire

| Section                | Overall     | 1200m       | 1000m       | 800m        | 600m        | 400m        | 200m        |
|------------------------|-------------|-------------|-------------|-------------|-------------|-------------|-------------|
| Section Times          | 1:19.74 [1] | 1:08.71 [3] | 0:57.84 [2] | 0:46.72 [1] | 0:35.03 [1] | 0:23.18 [1] | 0:11.48 [1] |
| Coddon Times           | (0:11.03)   | (0:10.87)   | (0:11.12)   | (0:11.69)   | (0:11.85)   | (0:11.70)   | (0:11.48)   |
| Average Speed [km/h]   | 49.0        | 66.4        | 64.6        | 61.7        | 60.8        | 61.6        | 62.4        |
| Top Speed [km/h]       | 66.6        | 67.8        | 65.9        | 63.0        | 61.3        | 63.8        | 63.9        |
| Avg. Dist. to Rail [m] | 1.7         | 2.0         | 0.5         | 0.4         | 0.3         | 0.4         | 1.8         |
| Avg. Stride Freq. [Hz] | 2.3         | 2.5         | 2.4         | 2.3         | 2.3         | 2.4         | 2.4         |
| Avg. Stride Length [m] | 6.0         | 7.5         | 7.5         | 7.3         | 7.2         | 7.2         | 7.2         |