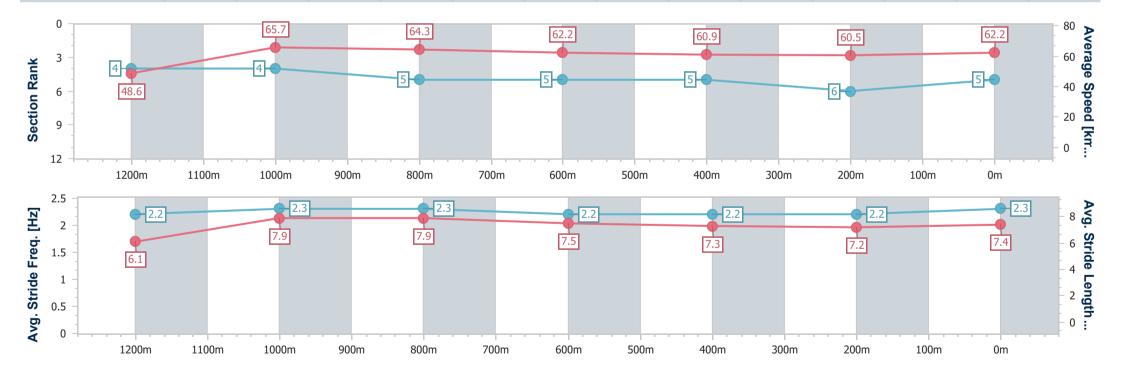

## Race 7: KINGSLEY LAWSON LAWYERS Open Handicap - 1350m

25 September 2023 - 16:22

Track Rating: Good 4, Weather: Fine, Rail Position: +10m Entire

| Section                | Overall                  | 1200m                    | 1000m                    | 800m                     | 600m                     | 400m                     | 200m                     |
|------------------------|--------------------------|--------------------------|--------------------------|--------------------------|--------------------------|--------------------------|--------------------------|
| Section Times          | 1:20.35 [5]<br>(0:11.09) | 1:09.26 [4]<br>(0:11.00) | 0:58.26 [4]<br>(0:11.21) | 0:47.05 [5]<br>(0:11.64) | 0:35.41 [5]<br>(0:11.88) | 0:23.53 [5]<br>(0:11.96) | 0:11.57 [6]<br>(0:11.57) |
| Average Speed [km/h]   | 48.6                     | 65.7                     | 64.3                     | 62.2                     | 60.9                     | 60.5                     | 62.2                     |
| Top Speed [km/h]       | 65.8                     | 66.8                     | 64.7                     | 64.0                     | 61.0                     | 62.2                     | 62.5                     |
| Avg. Dist. to Rail [m] | 0.9                      | 2.0                      | 0.8                      | 1.7                      | 1.4                      | 1.6                      | 0.9                      |
| Avg. Stride Freq. [Hz] | 2.2                      | 2.3                      | 2.3                      | 2.2                      | 2.2                      | 2.2                      | 2.3                      |
| Avg. Stride Length [m] | 6.1                      | 7.9                      | 7.9                      | 7.5                      | 7.3                      | 7.2                      | 7.4                      |