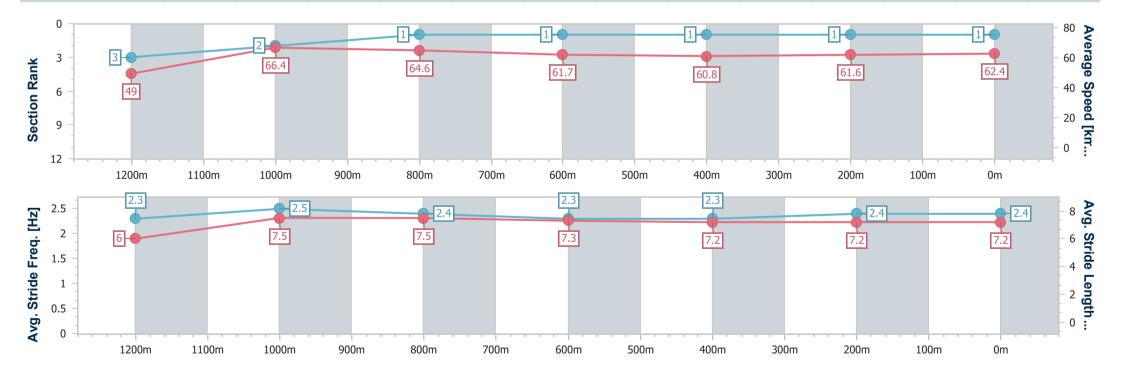

## Race 7: KINGSLEY LAWSON LAWYERS Open Handicap - 1350m

25 September 2023 - 16:22

Track Rating: Good 4, Weather: Fine, Rail Position: +10m Entire

| Section                | Overall     | 1200m       | 1000m       | 800m        | 600m        | 400m        | 200m        |
|------------------------|-------------|-------------|-------------|-------------|-------------|-------------|-------------|
| Section Times          | 1:19.74 [1] | 1:08.71 [3] | 0:57.84 [2] | 0:46.72 [1] | 0:35.03 [1] | 0:23.18 [1] | 0:11.48 [1] |
| Coddon Times           | (0:11.03)   | (0:10.87)   | (0:11.12)   | (0:11.69)   | (0:11.85)   | (0:11.70)   | (0:11.48)   |
| Average Speed [km/h]   | 49.0        | 66.4        | 64.6        | 61.7        | 60.8        | 61.6        | 62.4        |
| Top Speed [km/h]       | 66.6        | 67.8        | 65.9        | 63.0        | 61.3        | 63.8        | 63.9        |
| Avg. Dist. to Rail [m] | 1.7         | 2.0         | 0.5         | 0.4         | 0.3         | 0.4         | 1.8         |
| Avg. Stride Freq. [Hz] | 2.3         | 2.5         | 2.4         | 2.3         | 2.3         | 2.4         | 2.4         |
| Avg. Stride Length [m] | 6.0         | 7.5         | 7.5         | 7.3         | 7.2         | 7.2         | 7.2         |