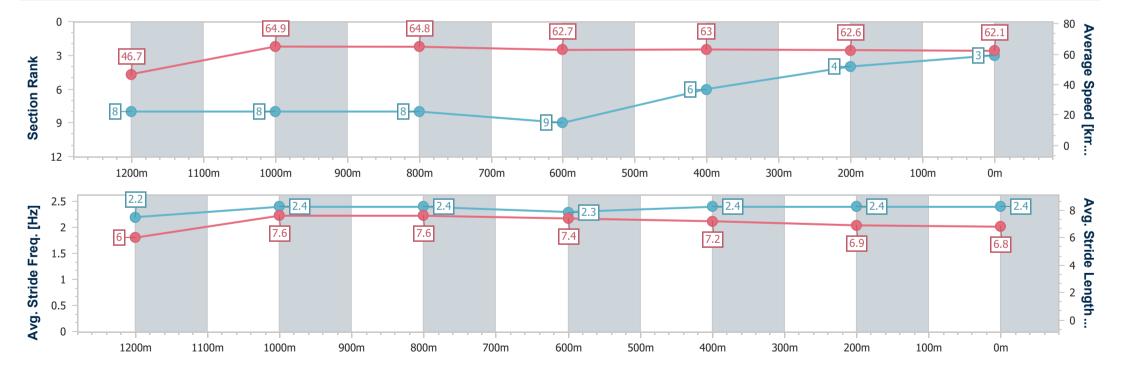

## Race 7: KINGSLEY LAWSON LAWYERS Open Handicap - 1350m

25 September 2023 - 16:22

Track Rating: Good 4, Weather: Fine, Rail Position: +10m Entire

| Section                | Overall                  | 1200m                    | 1000m                    | 800m                     | 600m                     | 400m                     | 200m                     |
|------------------------|--------------------------|--------------------------|--------------------------|--------------------------|--------------------------|--------------------------|--------------------------|
| Section Times          | 1:20.12 [3]<br>(0:11.56) | 1:08.56 [8]<br>(0:11.12) | 0:57.44 [8]<br>(0:11.13) | 0:46.31 [8]<br>(0:11.56) | 0:34.75 [9]<br>(0:11.54) | 0:23.21 [6]<br>(0:11.67) | 0:11.54 [4]<br>(0:11.54) |
| Average Speed [km/h]   | 46.7                     | 64.9                     | 64.8                     | 62.7                     | 63.0                     | 62.6                     | 62.1                     |
| Top Speed [km/h]       | 61.8                     | 66.6                     | 66.5                     | 64.0                     | 63.7                     | 63.3                     | 62.9                     |
| Avg. Dist. to Rail [m] | 2.4                      | 0.8                      | 1.0                      | 2.1                      | 2.8                      | 3.5                      | 2.5                      |
| Avg. Stride Freq. [Hz] | 2.2                      | 2.4                      | 2.4                      | 2.3                      | 2.4                      | 2.4                      | 2.4                      |
| Avg. Stride Length [m] | 6.0                      | 7.6                      | 7.6                      | 7.4                      | 7.2                      | 6.9                      | 6.8                      |