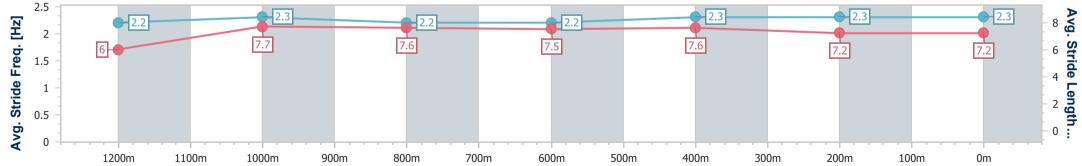

Race 8: RAY WHITE IPSWICH Class 3 Handicap - 1350m

Page 8/11

data processed by

25 September 2023 - 16:57 Track Rating: Good 4, Weather: Fine, Rail Position: +10m Entire

| Section                | Overall                  | 1200m                    | 1000m                    | 800m                     | 600m                     | 400m                     | 200m                     |
|------------------------|--------------------------|--------------------------|--------------------------|--------------------------|--------------------------|--------------------------|--------------------------|
| Section Times          | 1:21.09 [6]<br>(0:10.91) | 1:10.18 [1]<br>(0:10.96) | 0:59.22 [1]<br>(0:11.63) | 0:47.59 [1]<br>(0:11.94) | 0:35.65 [1]<br>(0:11.73) | 0:23.92 [1]<br>(0:11.79) | 0:12.13 [2]<br>(0:12.13) |
| Average Speed [km/h]   | 49.7                     | 65.7                     | 61.9                     | 60.5                     | 61.4                     | 61.2                     | 59.1                     |
| Top Speed [km/h]       | 68.6                     | 69.0                     | 63.2                     | 61.1                     | 62.3                     | 62.0                     | 61.0                     |
| Avg. Dist. to Rail [m] | 6.9                      | 2.4                      | 0.4                      | 0.9                      | 0.4                      | 0.6                      | 0.7                      |
| Avg. Stride Freq. [Hz] | 2.3                      | 2.3                      | 2.2                      | 2.2                      | 2.3                      | 2.3                      | 2.2                      |
| Avg. Stride Length [m] | 5.9                      | 7.7                      | 7.5                      | 7.4                      | 7.2                      | 7.1                      | 7.4                      |