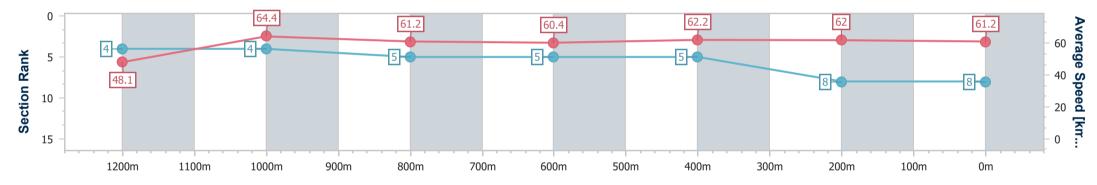

Race 8: RAY WHITE IPSWICH Class 3 Handicap - 1350m

25 September 2023 - 16:57 Track Rating: Good 4, Weather: Fine, Rail Position: +10m Entire

| Section                | Overall                  | 1200m                    | 1000m                    | 800m                     | 600m                     | 400m                     | 200m                     |  |
|------------------------|--------------------------|--------------------------|--------------------------|--------------------------|--------------------------|--------------------------|--------------------------|--|
| Section Times          | 1:21.23 [8]<br>(0:11.24) | 1:09.99 [4]<br>(0:11.21) | 0:58.78 [4]<br>(0:11.77) | 0:47.01 [5]<br>(0:11.97) | 0:35.04 [5]<br>(0:11.63) | 0:23.41 [5]<br>(0:11.69) | 0:11.72 [8]<br>(0:11.72) |  |
| Average Speed [km/h]   | 48.1                     | 64.4                     | 61.2                     | 60.4                     | 62.2                     | 62.0                     | 61.2                     |  |
| Top Speed [km/h]       | 63.4                     | 65.4                     | 62.5                     | 61.3                     | 63.8                     | 63.7                     | 62.7                     |  |
| Avg. Dist. to Rail [m] | 2.2                      | 1.9                      | 0.6                      | 1.2                      | 1.2                      | 3.4                      | 4.5                      |  |
| Avg. Stride Freq. [Hz] | 2.2                      | 2.3                      | 2.2                      | 2.2                      | 2.3                      | 2.3                      | 2.3                      |  |
| Avg. Stride Length [m] | 6.0                      | 7.7                      | 7.6                      | 7.5                      | 7.6                      | 7.2                      | 7.2                      |  |