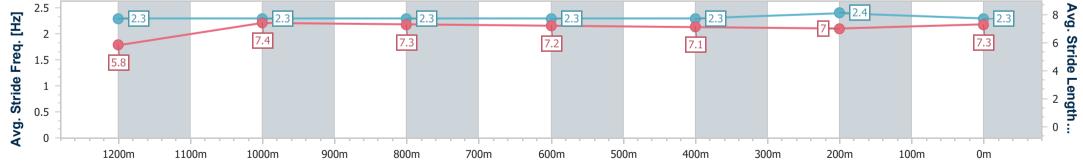

Race 8: RAY WHITE IPSWICH Class 3 Handicap - 1350m

Page 6/11

data processed by

25 September 2023 - 16:57 Track Rating: Good 4, Weather: Fine, Rail Position: +10m Entire

| Section                | Overall                  | 1200m                    | 1000m                    | 800m                     | 600m                     | 400m                     | 200m                     |
|------------------------|--------------------------|--------------------------|--------------------------|--------------------------|--------------------------|--------------------------|--------------------------|
| Section Times          | 1:20.89 [4]<br>(0:11.55) | 1:09.34 [7]<br>(0:11.35) | 0:57.99 [7]<br>(0:11.52) | 0:46.47 [6]<br>(0:11.89) | 0:34.58 [6]<br>(0:11.64) | 0:22.94 [6]<br>(0:11.43) | 0:11.51 [5]<br>(0:11.51) |
| Average Speed [km/h]   | 46.8                     | 63.5                     | 62.4                     | 60.7                     | 61.9                     | 63.4                     | 62.3                     |
| Top Speed [km/h]       | 63.4                     | 64.6                     | 64.1                     | 62.0                     | 63.2                     | 64.9                     | 64.9                     |
| Avg. Dist. to Rail [m] | 2.3                      | 1.7                      | 0.5                      | 0.6                      | 0.4                      | 3.2                      | 4.9                      |
| Avg. Stride Freq. [Hz] | 2.3                      | 2.3                      | 2.3                      | 2.2                      | 2.3                      | 2.4                      | 2.4                      |
| Avg. Stride Length [m] | 5.7                      | 7.6                      | 7.6                      | 7.4                      | 7.3                      | 7.4                      | 7.3                      |