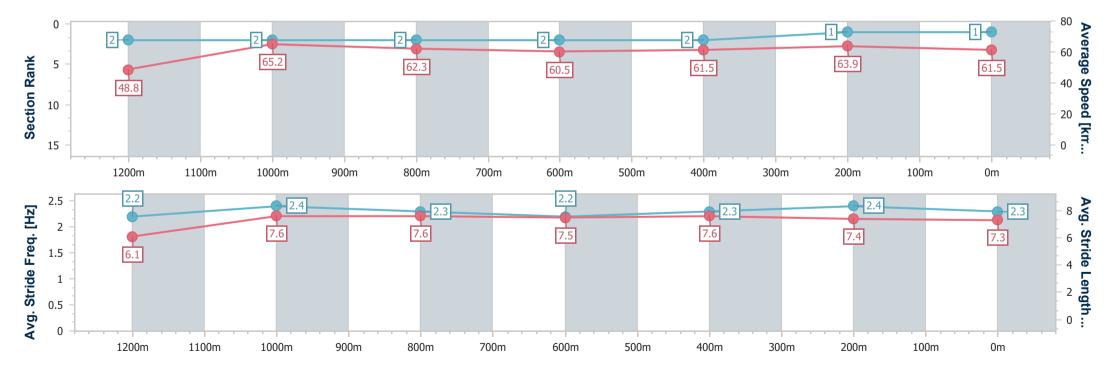

Race 8: RAY WHITE IPSWICH Class 3 Handicap - 1350m

Page 3/11

25 September 2023 - 16:57 Track Rating: Good 4, Weather: Fine, Rail Position: +10m Entire

data processed by

| Section                | Overall                  | 1200m                    | 1000m                    | 800m                     | 600m                     | 400m                     | 200m                     |  |  |  |
|------------------------|--------------------------|--------------------------|--------------------------|--------------------------|--------------------------|--------------------------|--------------------------|--|--|--|
| Section Times          | 1:20.36 [1]<br>(0:11.07) | 1:09.29 [2]<br>(0:11.04) | 0:58.25 [2]<br>(0:11.58) | 0:46.67 [2]<br>(0:11.97) | 0:34.70 [2]<br>(0:11.70) | 0:23.00 [2]<br>(0:11.33) | 0:11.67 [1]<br>(0:11.67) |  |  |  |
| Average Speed [km/h]   | 48.8                     | 65.2                     | 62.3                     | 60.5                     | 61.5                     | 63.9                     | 61.5                     |  |  |  |
| Top Speed [km/h]       | 63.9                     | 66.3                     | 64.2                     | 61.2                     | 63.7                     | 65.0                     | 63.9                     |  |  |  |
| Avg. Dist. to Rail [m] | 1.6                      | 0.9                      | 0.6                      | 1.2                      | 0.5                      | 2.2                      | 1.7                      |  |  |  |
| Avg. Stride Freq. [Hz] | 2.2                      | 2.4                      | 2.3                      | 2.2                      | 2.3                      | 2.4                      | 2.3                      |  |  |  |
| Avg. Stride Length [m] | 6.1                      | 7.6                      | 7.6                      | 7.5                      | 7.6                      | 7.4                      | 7.3                      |  |  |  |