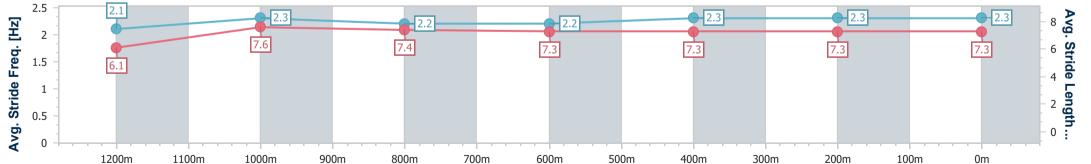

Race 8: RAY WHITE IPSWICH Class 3 Handicap - 1350m

Page 3/11

25 September 2023 - 16:57 Track Rating: Good 4, Weather: Fine, Rail Position: +10m Entire

data processed by

| Section                | Overall                  | 1200m                    | 1000m                    | 800m                     | 600m                     | 400m                     | 200m                     |  |  |  |
|------------------------|--------------------------|--------------------------|--------------------------|--------------------------|--------------------------|--------------------------|--------------------------|--|--|--|
| Section Times          | 1:20.36 [1]<br>(0:11.07) | 1:09.29 [2]<br>(0:11.04) | 0:58.25 [2]<br>(0:11.58) | 0:46.67 [2]<br>(0:11.97) | 0:34.70 [2]<br>(0:11.70) | 0:23.00 [2]<br>(0:11.33) | 0:11.67 [1]<br>(0:11.67) |  |  |  |
| Average Speed [km/h]   | 48.8                     | 65.2                     | 62.3                     | 60.5                     | 61.5                     | 63.9                     | 61.5                     |  |  |  |
| Top Speed [km/h]       | 63.9                     | 66.3                     | 64.2                     | 61.2                     | 63.7                     | 65.0                     | 63.9                     |  |  |  |
| Avg. Dist. to Rail [m] | 1.6                      | 0.9                      | 0.6                      | 1.2                      | 0.5                      | 2.2                      | 1.7                      |  |  |  |
| Avg. Stride Freq. [Hz] | 2.2                      | 2.4                      | 2.3                      | 2.2                      | 2.3                      | 2.4                      | 2.3                      |  |  |  |
| Avg. Stride Length [m] | 6.1                      | 7.6                      | 7.6                      | 7.5                      | 7.6                      | 7.4                      | 7.3                      |  |  |  |