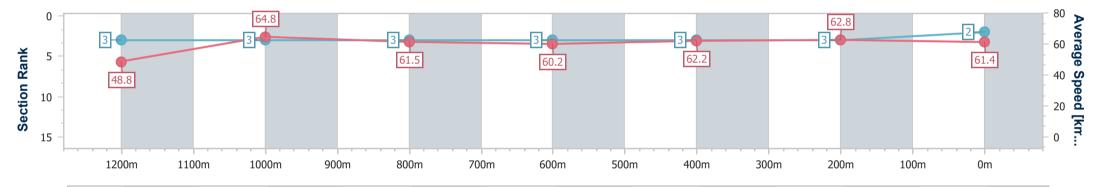

Race 8: RAY WHITE IPSWICH Class 3 Handicap - 1350m

25 September 2023 - 16:57 Track Rating: Good 4, Weather: Fine, Rail Position: +10m Entire

| Section                | Overall                  | 1200m                    | 1000m                    | 800m                     | 600m                     | 400m                     | 200m                     |
|------------------------|--------------------------|--------------------------|--------------------------|--------------------------|--------------------------|--------------------------|--------------------------|
| Section Times          | 1:20.83 [2]<br>(0:11.08) | 1:09.75 [3]<br>(0:11.12) | 0:58.63 [3]<br>(0:11.74) | 0:46.89 [3]<br>(0:12.04) | 0:34.85 [3]<br>(0:11.63) | 0:23.22 [3]<br>(0:11.54) | 0:11.68 [3]<br>(0:11.68) |
| Average Speed [km/h]   | 48.8                     | 64.8                     | 61.5                     | 60.2                     | 62.2                     | 62.8                     | 61.4                     |
| Top Speed [km/h]       | 65.1                     | 66.2                     | 62.3                     | 60.6                     | 64.0                     | 63.9                     | 63.0                     |
| Avg. Dist. to Rail [m] | 5.3                      | 2.2                      | 0.8                      | 1.6                      | 1.3                      | 2.6                      | 3.1                      |
| Avg. Stride Freq. [Hz] | 2.3                      | 2.4                      | 2.3                      | 2.3                      | 2.4                      | 2.4                      | 2.4                      |
| Avg. Stride Length [m] | 5.8                      | 7.4                      | 7.1                      | 7.1                      | 7.2                      | 7.2                      | 7.1                      |