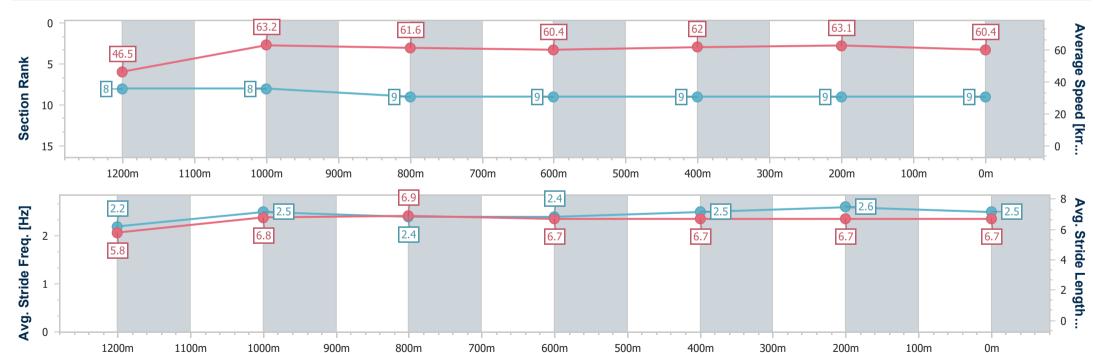

Race 8: RAY WHITE IPSWICH Class 3 Handicap - 1350m

Page 11/11

data processed by

25 September 2023 - 16:57 Track Rating: Good 4, Weather: Fine, Rail Position: +10m Entire

| Section                | Overall                  | 1200m                    | 1000m                    | 800m                     | 600m                     | 400m                     | 200m                     |  |  |  |
|------------------------|--------------------------|--------------------------|--------------------------|--------------------------|--------------------------|--------------------------|--------------------------|--|--|--|
| Section Times          | 1:21.81 [9]<br>(0:11.65) | 1:10.16 [8]<br>(0:11.40) | 0:58.76 [8]<br>(0:11.72) | 0:47.04 [9]<br>(0:12.00) | 0:35.04 [9]<br>(0:11.66) | 0:23.38 [9]<br>(0:11.51) | 0:11.87 [9]<br>(0:11.87) |  |  |  |
| Average Speed [km/h]   | 46.5                     | 63.2                     | 61.6                     | 60.4                     | 62.0                     | 63.1                     | 60.4                     |  |  |  |
| Top Speed [km/h]       | 60.8                     | 64.7                     | 64.0                     | 62.4                     | 64.5                     | 64.3                     | 62.3                     |  |  |  |
| Avg. Dist. to Rail [m] | 7.0                      | 2.6                      | 1.0                      | 1.9                      | 1.2                      | 2.1                      | 0.5                      |  |  |  |
| Avg. Stride Freq. [Hz] | 2.2                      | 2.5                      | 2.4                      | 2.4                      | 2.5                      | 2.6                      | 2.5                      |  |  |  |
| Avg. Stride Length [m] | 5.8                      | 6.8                      | 6.9                      | 6.7                      | 6.7                      | 6.7                      | 6.7                      |  |  |  |