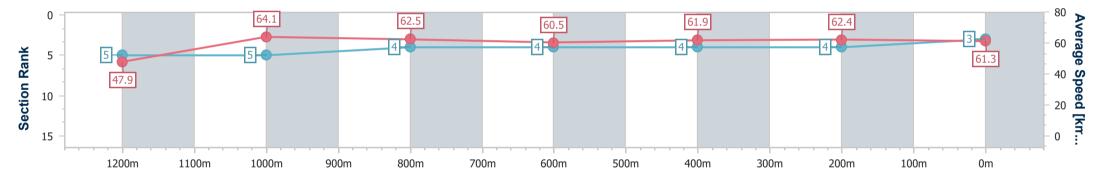

Race 8: RAY WHITE IPSWICH Class 3 Handicap - 1350m

25 September 2023 - 16:57 Track Rating: Good 4, Weather: Fine, Rail Position: +10m Entire

| Section                | Overall                  | 1200m                    | 1000m                    | 800m                     | 600m                     | 400m                     | 200m                     |
|------------------------|--------------------------|--------------------------|--------------------------|--------------------------|--------------------------|--------------------------|--------------------------|
| Section Times          | 1:20.88 [3]<br>(0:11.28) | 1:09.60 [5]<br>(0:11.23) | 0:58.37 [5]<br>(0:11.54) | 0:46.83 [4]<br>(0:11.93) | 0:34.90 [4]<br>(0:11.63) | 0:23.27 [4]<br>(0:11.57) | 0:11.70 [4]<br>(0:11.70) |
| Average Speed [km/h]   | 47.9                     | 64.1                     | 62.5                     | 60.5                     | 61.9                     | 62.4                     | 61.3                     |
| Top Speed [km/h]       | 63.1                     | 65.6                     | 63.5                     | 61.2                     | 62.9                     | 62.8                     | 62.8                     |
| Avg. Dist. to Rail [m] | 0.6                      | 0.7                      | 0.5                      | 0.7                      | 0.3                      | 1.2                      | 1.5                      |
| Avg. Stride Freq. [Hz] | 2.3                      | 2.3                      | 2.3                      | 2.3                      | 2.3                      | 2.4                      | 2.3                      |
| Avg. Stride Length [m] | 5.8                      | 7.4                      | 7.3                      | 7.2                      | 7.1                      | 7.0                      | 7.3                      |