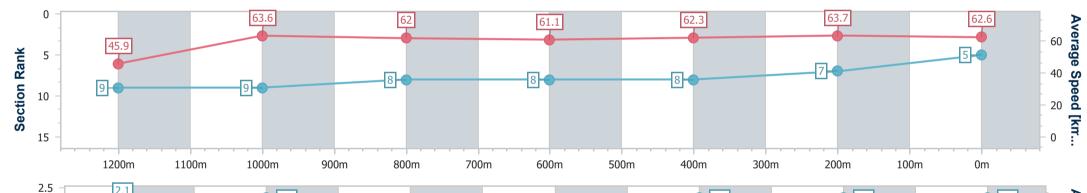

Race 8: RAY WHITE IPSWICH Class 3 Handicap - 1350m

25 September 2023 - 16:57 Track Rating: Good 4, Weather: Fine, Rail Position: +10m Entire

| Section                | Overall                  | 1200m                    | 1000m                    | 800m                     | 600m                     | 400m                     | 200m                     |
|------------------------|--------------------------|--------------------------|--------------------------|--------------------------|--------------------------|--------------------------|--------------------------|
| Section Times          | 1:21.20 [7]<br>(0:11.39) | 1:09.81 [6]<br>(0:11.34) | 0:58.47 [6]<br>(0:11.77) | 0:46.70 [7]<br>(0:11.95) | 0:34.75 [7]<br>(0:11.58) | 0:23.17 [7]<br>(0:11.43) | 0:11.74 [6]<br>(0:11.74) |
| Average Speed [km/h]   | 47.5                     | 63.7                     | 61.2                     | 60.5                     | 62.5                     | 63.7                     | 61.1                     |
| Top Speed [km/h]       | 62.5                     | 64.3                     | 63.4                     | 60.9                     | 65.0                     | 65.0                     | 63.2                     |
| Avg. Dist. to Rail [m] | 4.3                      | 2.1                      | 0.5                      | 1.1                      | 1.1                      | 4.5                      | 5.9                      |
| Avg. Stride Freq. [Hz] | 2.2                      | 2.3                      | 2.3                      | 2.2                      | 2.3                      | 2.4                      | 2.4                      |
| Avg. Stride Length [m] | 6.1                      | 7.6                      | 7.5                      | 7.4                      | 7.5                      | 7.3                      | 7.0                      |