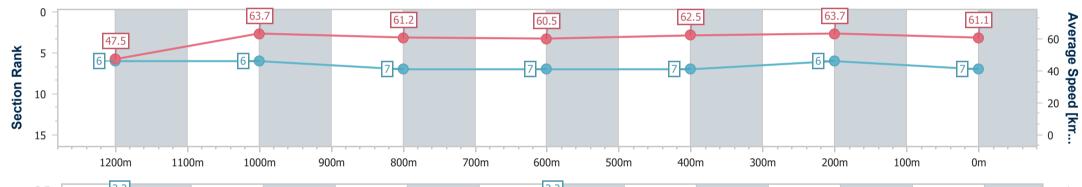

Race 8: RAY WHITE IPSWICH Class 3 Handicap - 1350m

25 September 2023 - 16:57 Track Rating: Good 4, Weather: Fine, Rail Position: +10m Entire

| Section                | Overall                  | 1200m                    | 1000m                    | 800m                     | 600m                     | 400m                     | 200m                     |
|------------------------|--------------------------|--------------------------|--------------------------|--------------------------|--------------------------|--------------------------|--------------------------|
| Section Times          | 1:21.20 [7]<br>(0:11.39) | 1:09.81 [6]<br>(0:11.34) | 0:58.47 [6]<br>(0:11.77) | 0:46.70 [7]<br>(0:11.95) | 0:34.75 [7]<br>(0:11.58) | 0:23.17 [7]<br>(0:11.43) | 0:11.74 [6]<br>(0:11.74) |
| Average Speed [km/h]   | 47.5                     | 63.7                     | 61.2                     | 60.5                     | 62.5                     | 63.7                     | 61.1                     |
| Top Speed [km/h]       | 62.5                     | 64.3                     | 63.4                     | 60.9                     | 65.0                     | 65.0                     | 63.2                     |
| Avg. Dist. to Rail [m] | 4.3                      | 2.1                      | 0.5                      | 1.1                      | 1.1                      | 4.5                      | 5.9                      |
| Avg. Stride Freq. [Hz] | 2.2                      | 2.3                      | 2.3                      | 2.2                      | 2.3                      | 2.4                      | 2.4                      |
| Avg. Stride Length [m] | 6.1                      | 7.6                      | 7.5                      | 7.4                      | 7.5                      | 7.3                      | 7.0                      |