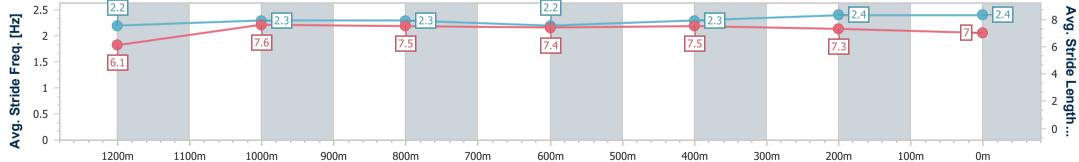

Race 8: RAY WHITE IPSWICH Class 3 Handicap - 1350m

25 September 2023 - 16:57 Track Rating: Good 4, Weather: Fine, Rail Position: +10m Entire

| Section                | Overall                  | 1200m                    | 1000m                    | 800m                     | 600m                     | 400m                     | 200m                     |  |
|------------------------|--------------------------|--------------------------|--------------------------|--------------------------|--------------------------|--------------------------|--------------------------|--|
| Section Times          | 1:21.23 [8]<br>(0:11.24) | 1:09.99 [4]<br>(0:11.21) | 0:58.78 [4]<br>(0:11.77) | 0:47.01 [5]<br>(0:11.97) | 0:35.04 [5]<br>(0:11.63) | 0:23.41 [5]<br>(0:11.69) | 0:11.72 [8]<br>(0:11.72) |  |
| Average Speed [km/h]   | 48.1                     | 64.4                     | 61.2                     | 60.4                     | 62.2                     | 62.0                     | 61.2                     |  |
| Top Speed [km/h]       | 63.4                     | 65.4                     | 62.5                     | 61.3                     | 63.8                     | 63.7                     | 62.7                     |  |
| Avg. Dist. to Rail [m] | 2.2                      | 1.9                      | 0.6                      | 1.2                      | 1.2                      | 3.4                      | 4.5                      |  |
| Avg. Stride Freq. [Hz] | 2.2                      | 2.3                      | 2.2                      | 2.2                      | 2.3                      | 2.3                      | 2.3                      |  |
| Avg. Stride Length [m] | 6.0                      | 7.7                      | 7.6                      | 7.5                      | 7.6                      | 7.2                      | 7.2                      |  |