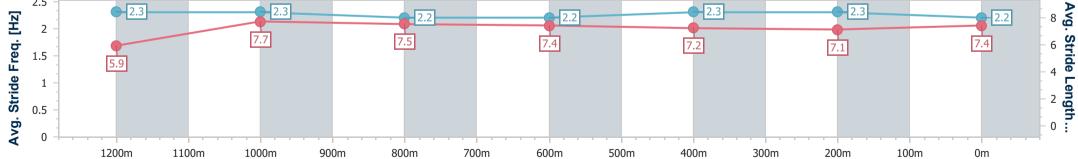

Race 8: RAY WHITE IPSWICH Class 3 Handicap - 1350m

25 September 2023 - 16:57 Track Rating: Good 4, Weather: Fine, Rail Position: +10m Entire

| Section                | Overall                  | 1200m                    | 1000m                    | 800m                     | 600m                     | 400m                     | 200m                     |
|------------------------|--------------------------|--------------------------|--------------------------|--------------------------|--------------------------|--------------------------|--------------------------|
| Section Times          | 1:20.83 [2]<br>(0:11.08) | 1:09.75 [3]<br>(0:11.12) | 0:58.63 [3]<br>(0:11.74) | 0:46.89 [3]<br>(0:12.04) | 0:34.85 [3]<br>(0:11.63) | 0:23.22 [3]<br>(0:11.54) | 0:11.68 [3]<br>(0:11.68) |
| Average Speed [km/h]   | 48.8                     | 64.8                     | 61.5                     | 60.2                     | 62.2                     | 62.8                     | 61.4                     |
| Top Speed [km/h]       | 65.1                     | 66.2                     | 62.3                     | 60.6                     | 64.0                     | 63.9                     | 63.0                     |
| Avg. Dist. to Rail [m] | 5.3                      | 2.2                      | 0.8                      | 1.6                      | 1.3                      | 2.6                      | 3.1                      |
| Avg. Stride Freq. [Hz] | 2.3                      | 2.4                      | 2.3                      | 2.3                      | 2.4                      | 2.4                      | 2.4                      |
| Avg. Stride Length [m] | 5.8                      | 7.4                      | 7.1                      | 7.1                      | 7.2                      | 7.2                      | 7.1                      |