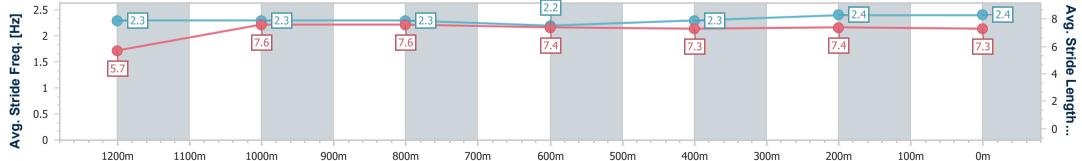

Race 8: RAY WHITE IPSWICH Class 3 Handicap - 1350m

Page 8/11

data processed by

25 September 2023 - 16:57 Track Rating: Good 4, Weather: Fine, Rail Position: +10m Entire

| Section                | Overall                  | 1200m                    | 1000m                    | 800m                     | 600m                     | 400m                     | 200m                     |
|------------------------|--------------------------|--------------------------|--------------------------|--------------------------|--------------------------|--------------------------|--------------------------|
| Section Times          | 1:21.09 [6]<br>(0:10.91) | 1:10.18 [1]<br>(0:10.96) | 0:59.22 [1]<br>(0:11.63) | 0:47.59 [1]<br>(0:11.94) | 0:35.65 [1]<br>(0:11.73) | 0:23.92 [1]<br>(0:11.79) | 0:12.13 [2]<br>(0:12.13) |
| Average Speed [km/h]   | 49.7                     | 65.7                     | 61.9                     | 60.5                     | 61.4                     | 61.2                     | 59.1                     |
| Top Speed [km/h]       | 68.6                     | 69.0                     | 63.2                     | 61.1                     | 62.3                     | 62.0                     | 61.0                     |
| Avg. Dist. to Rail [m] | 6.9                      | 2.4                      | 0.4                      | 0.9                      | 0.4                      | 0.6                      | 0.7                      |
| Avg. Stride Freq. [Hz] | 2.3                      | 2.3                      | 2.2                      | 2.2                      | 2.3                      | 2.3                      | 2.2                      |
| Avg. Stride Length [m] | 5.9                      | 7.7                      | 7.5                      | 7.4                      | 7.2                      | 7.1                      | 7.4                      |