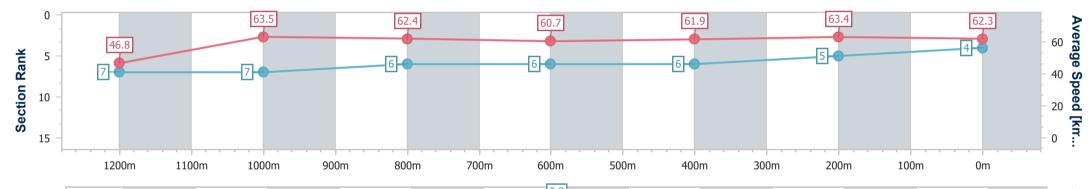

Race 8: RAY WHITE IPSWICH Class 3 Handicap - 1350m

Page 7/11

data processed by

25 September 2023 - 16:57 Track Rating: Good 4, Weather: Fine, Rail Position: +10m Entire

| Section                | Overall                  | 1200m                    | 1000m                    | 800m                     | 600m                     | 400m                     | 200m                     |  |  |  |
|------------------------|--------------------------|--------------------------|--------------------------|--------------------------|--------------------------|--------------------------|--------------------------|--|--|--|
| Section Times          | 1:20.94 [5]<br>(0:11.76) | 1:09.18 [9]<br>(0:11.33) | 0:57.85 [9]<br>(0:11.61) | 0:46.24 [8]<br>(0:11.83) | 0:34.41 [8]<br>(0:11.58) | 0:22.83 [8]<br>(0:11.38) | 0:11.45 [7]<br>(0:11.45) |  |  |  |
| Average Speed [km/h]   | 45.9                     | 63.6                     | 62.0                     | 61.1                     | 62.3                     | 63.7                     | 62.6                     |  |  |  |
| Top Speed [km/h]       | 63.4                     | 64.6                     | 63.5                     | 62.4                     | 64.7                     | 64.6                     | 64.3                     |  |  |  |
| Avg. Dist. to Rail [m] | 0.6                      | 1.0                      | 0.4                      | 0.8                      | 0.7                      | 2.4                      | 1.8                      |  |  |  |
| Avg. Stride Freq. [Hz] | 2.1                      | 2.3                      | 2.2                      | 2.2                      | 2.3                      | 2.3                      | 2.3                      |  |  |  |
| Avg. Stride Length [m] | 6.1                      | 7.6                      | 7.4                      | 7.3                      | 7.3                      | 7.3                      | 7.3                      |  |  |  |