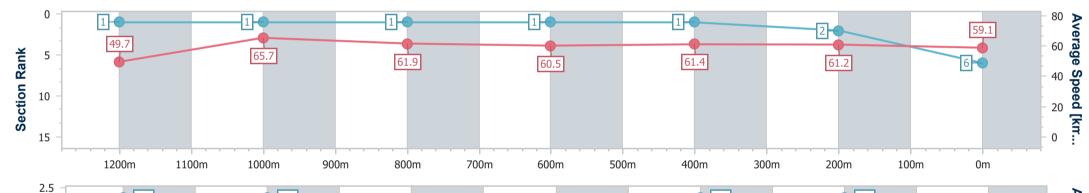

Race 8: RAY WHITE IPSWICH Class 3 Handicap - 1350m

Page 8/11

data processed by

25 September 2023 - 16:57 Track Rating: Good 4, Weather: Fine, Rail Position: +10m Entire

| Section                | Overall                  | 1200m                    | 1000m                    | 800m                     | 600m                     | 400m                     | 200m                     |
|------------------------|--------------------------|--------------------------|--------------------------|--------------------------|--------------------------|--------------------------|--------------------------|
| Section Times          | 1:21.09 [6]<br>(0:10.91) | 1:10.18 [1]<br>(0:10.96) | 0:59.22 [1]<br>(0:11.63) | 0:47.59 [1]<br>(0:11.94) | 0:35.65 [1]<br>(0:11.73) | 0:23.92 [1]<br>(0:11.79) | 0:12.13 [2]<br>(0:12.13) |
| Average Speed [km/h]   | 49.7                     | 65.7                     | 61.9                     | 60.5                     | 61.4                     | 61.2                     | 59.1                     |
| Top Speed [km/h]       | 68.6                     | 69.0                     | 63.2                     | 61.1                     | 62.3                     | 62.0                     | 61.0                     |
| Avg. Dist. to Rail [m] | 6.9                      | 2.4                      | 0.4                      | 0.9                      | 0.4                      | 0.6                      | 0.7                      |
| Avg. Stride Freq. [Hz] | 2.3                      | 2.3                      | 2.2                      | 2.2                      | 2.3                      | 2.3                      | 2.2                      |
| Avg. Stride Length [m] | 5.9                      | 7.7                      | 7.5                      | 7.4                      | 7.2                      | 7.1                      | 7.4                      |