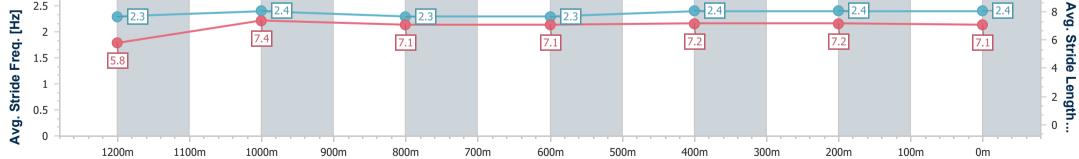

Race 8: RAY WHITE IPSWICH Class 3 Handicap - 1350m

25 September 2023 - 16:57 Track Rating: Good 4, Weather: Fine, Rail Position: +10m Entire

| Section                | Overall                  | 1200m                    | 1000m                    | 800m                     | 600m                     | 400m                     | 200m                     |
|------------------------|--------------------------|--------------------------|--------------------------|--------------------------|--------------------------|--------------------------|--------------------------|
| Section Times          | 1:20.83 [2]<br>(0:11.08) | 1:09.75 [3]<br>(0:11.12) | 0:58.63 [3]<br>(0:11.74) | 0:46.89 [3]<br>(0:12.04) | 0:34.85 [3]<br>(0:11.63) | 0:23.22 [3]<br>(0:11.54) | 0:11.68 [3]<br>(0:11.68) |
| Average Speed [km/h]   | 48.8                     | 64.8                     | 61.5                     | 60.2                     | 62.2                     | 62.8                     | 61.4                     |
| Top Speed [km/h]       | 65.1                     | 66.2                     | 62.3                     | 60.6                     | 64.0                     | 63.9                     | 63.0                     |
| Avg. Dist. to Rail [m] | 5.3                      | 2.2                      | 0.8                      | 1.6                      | 1.3                      | 2.6                      | 3.1                      |
| Avg. Stride Freq. [Hz] | 2.3                      | 2.4                      | 2.3                      | 2.3                      | 2.4                      | 2.4                      | 2.4                      |
| Avg. Stride Length [m] | 5.8                      | 7.4                      | 7.1                      | 7.1                      | 7.2                      | 7.2                      | 7.1                      |