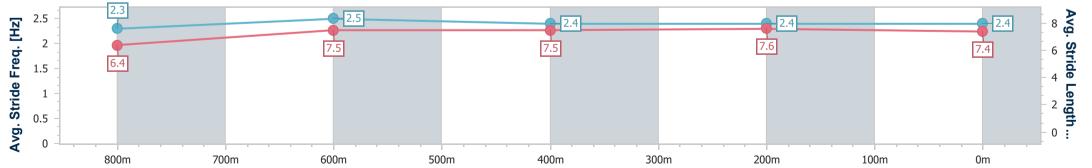

Race 1: MARSH ADVANTAGE INSURANCE QTIS Three-Year-Old BENCHMARK 60 Handicap - 1000m

06 October 2023 - 17:55 Track Rating: Good 4, Weather: Fine, Rail Position: +6m

| Section                | Overall                  | 800m                     | 600m                     | 400m                     | 200m                     |  |  |  |  |
|------------------------|--------------------------|--------------------------|--------------------------|--------------------------|--------------------------|--|--|--|--|
| Section Times          | 0:57.83 [1]<br>(0:13.52) | 0:44.31 [4]<br>(0:10.85) | 0:33.46 [4]<br>(0:11.20) | 0:22.26 [3]<br>(0:10.83) | 0:11.43 [2]<br>(0:11.43) |  |  |  |  |
| Average Speed [km/h]   | 53.3                     | 66.9                     | 64.4                     | 66.6                     | 63.0                     |  |  |  |  |
| Top Speed [km/h]       | 68.6                     | 68.7                     | 66.4                     | 68.5                     | 67.4                     |  |  |  |  |
| Avg. Dist. to Rail [m] | 4.8                      | 2.3                      | 0.7                      | 1.6                      | 2.7                      |  |  |  |  |
| Avg. Stride Freq. [Hz] | 2.3                      | 2.5                      | 2.4                      | 2.4                      | 2.4                      |  |  |  |  |
| Avg. Stride Length [m] | 6.4                      | 7.5                      | 7.5                      | 7.6                      | 7.4                      |  |  |  |  |