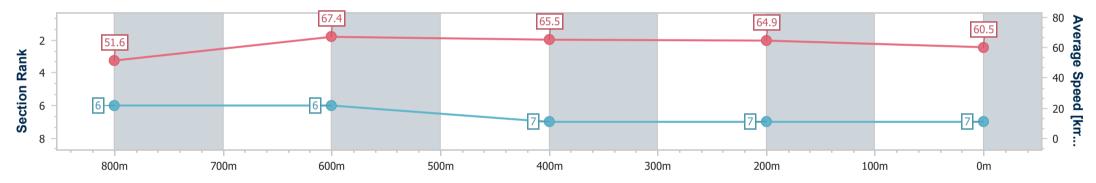

## Sunshine Coast QLD Professional

Race 1: MARSH ADVANTAGE INSURANCE QTIS Three-Year-Old BENCHMARK 60 Handicap - 1000m

06 October 2023 - 17:55 Track Rating: Good 4, Weather: Fine, Rail Position: +6m

| Section                | Overall                  | 800m                     | 600m                     | 400m                     | 200m                     |
|------------------------|--------------------------|--------------------------|--------------------------|--------------------------|--------------------------|
| Section Times          | 0:58.87 [7]<br>(0:13.97) | 0:44.90 [6]<br>(0:10.79) | 0:34.11 [6]<br>(0:11.10) | 0:23.01 [7]<br>(0:11.09) | 0:11.92 [7]<br>(0:11.92) |
| Average Speed [km/h]   | 51.6                     | 67.4                     | 65.5                     | 64.9                     | 60.5                     |
| Top Speed [km/h]       | 66.4                     | 68.5                     | 66.8                     | 66.2                     | 62.9                     |
| Avg. Dist. to Rail [m] | 6.7                      | 2.7                      | 1.7                      | 6.0                      | 5.4                      |
| Avg. Stride Freq. [Hz] | 2.3                      | 2.4                      | 2.4                      | 2.4                      | 2.3                      |
| Avg. Stride Length [m] | 6.2                      | 7.7                      | 7.5                      | 7.4                      | 7.3                      |