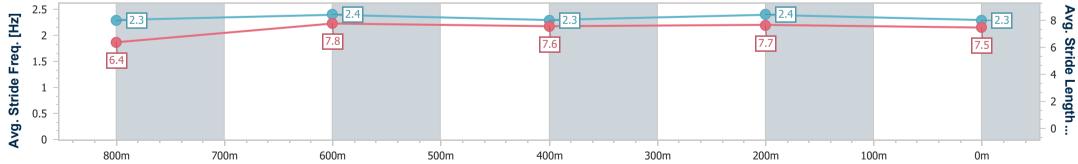

Race 1: MARSH ADVANTAGE INSURANCE QTIS Three-Year-Old BENCHMARK 60 Handicap - 1000m

Page 3/8

TRIPLESDATA

06 October 2023 - 17:55 Track Rating: Good 4, Weather: Fine, Rail Position: +6m

data processed by

| Section                | Overall                  | 800m                     | 600m                     | 400m                     | 200m                     |  |  |  |  |
|------------------------|--------------------------|--------------------------|--------------------------|--------------------------|--------------------------|--|--|--|--|
| Section Times          | 0:57.96 [2]<br>(0:13.22) | 0:44.74 [1]<br>(0:10.91) | 0:33.83 [1]<br>(0:11.21) | 0:22.62 [1]<br>(0:10.93) | 0:11.69 [1]<br>(0:11.69) |  |  |  |  |
| Average Speed [km/h]   | 54.5                     | 66.5                     | 64.5                     | 65.9                     | 61.6                     |  |  |  |  |
| Top Speed [km/h]       | 69.0                     | 68.9                     | 65.6                     | 66.7                     | 64.3                     |  |  |  |  |
| Avg. Dist. to Rail [m] | 6.3                      | 1.7                      | 0.9                      | 1.8                      | 1.2                      |  |  |  |  |
| Avg. Stride Freq. [Hz] | 2.3                      | 2.4                      | 2.3                      | 2.4                      | 2.3                      |  |  |  |  |
| Avg. Stride Length [m] | 6.4                      | 7.8                      | 7.6                      | 7.7                      | 7.5                      |  |  |  |  |