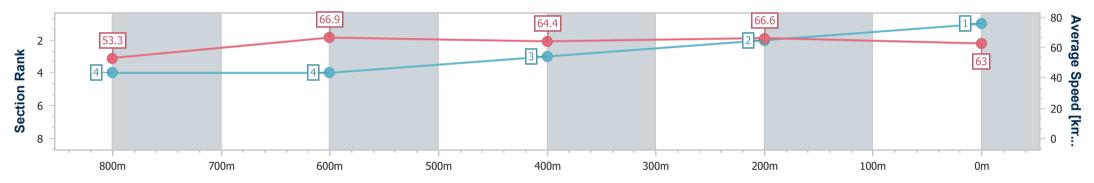

Race 1: MARSH ADVANTAGE INSURANCE QTIS Three-Year-Old BENCHMARK 60 Handicap - 1000m

06 October 2023 - 17:55 Track Rating: Good 4, Weather: Fine, Rail Position: +6m

| Section                | Overall                  | 800m                     | 600m                     | 400m                     | 200m                     |  |  |  |  |
|------------------------|--------------------------|--------------------------|--------------------------|--------------------------|--------------------------|--|--|--|--|
| Section Times          | 0:57.83 [1]<br>(0:13.52) | 0:44.31 [4]<br>(0:10.85) | 0:33.46 [4]<br>(0:11.20) | 0:22.26 [3]<br>(0:10.83) | 0:11.43 [2]<br>(0:11.43) |  |  |  |  |
| Average Speed [km/h]   | 53.3                     | 66.9                     | 64.4                     | 66.6                     | 63.0                     |  |  |  |  |
| Top Speed [km/h]       | 68.6                     | 68.7                     | 66.4                     | 68.5                     | 67.4                     |  |  |  |  |
| Avg. Dist. to Rail [m] | 4.8                      | 2.3                      | 0.7                      | 1.6                      | 2.7                      |  |  |  |  |
| Avg. Stride Freq. [Hz] | 2.3                      | 2.5                      | 2.4                      | 2.4                      | 2.4                      |  |  |  |  |
| Avg. Stride Length [m] | 6.4                      | 7.5                      | 7.5                      | 7.6                      | 7.4                      |  |  |  |  |