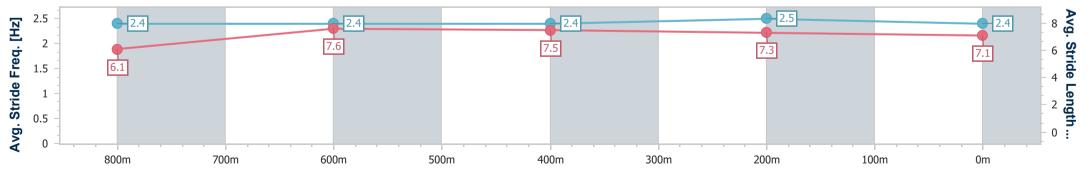

Race 1: MARSH ADVANTAGE INSURANCE QTIS Three-Year-Old BENCHMARK 60 Handicap - 1000m

Page 5/8

TRIPLESDATA

06 October 2023 - 17:55 Track Rating: Good 4, Weather: Fine, Rail Position: +6m

data processed by

| Section                | Overall                  | 800m                     | 600m                     | 400m                     | 200m                     |  |  |  |
|------------------------|--------------------------|--------------------------|--------------------------|--------------------------|--------------------------|--|--|--|
| Section Times          | 0:58.21 [4]<br>(0:13.25) | 0:44.96 [2]<br>(0:10.89) | 0:34.07 [2]<br>(0:11.20) | 0:22.87 [2]<br>(0:11.08) | 0:11.79 [3]<br>(0:11.79) |  |  |  |
| Average Speed [km/h]   | 54.3                     | 66.3                     | 64.4                     | 65.0                     | 61.1                     |  |  |  |
| Top Speed [km/h]       | 68.6                     | 68.3                     | 65.9                     | 66.1                     | 64.2                     |  |  |  |
| Avg. Dist. to Rail [m] | 4.9                      | 0.9                      | 0.3                      | 1.0                      | 0.4                      |  |  |  |
| Avg. Stride Freq. [Hz] | 2.4                      | 2.4                      | 2.4                      | 2.5                      | 2.4                      |  |  |  |
| Avg. Stride Length [m] | 6.1                      | 7.6                      | 7.5                      | 7.3                      | 7.1                      |  |  |  |