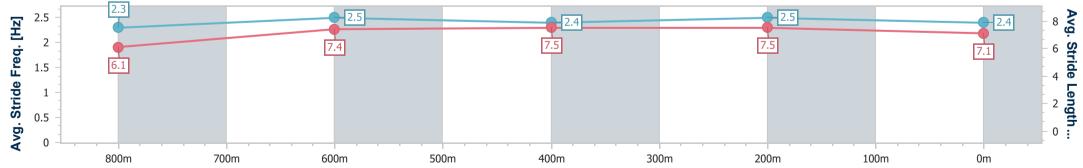

Race 1: MARSH ADVANTAGE INSURANCE QTIS Three-Year-Old BENCHMARK 60 Handicap - 1000m

06 October 2023 - 17:55 Track Rating: Good 4, Weather: Fine, Rail Position: +6m

| Section                | Overall                  | 800m                     | 600m                     | 400m                     | 200m                     |  |  |  |  |
|------------------------|--------------------------|--------------------------|--------------------------|--------------------------|--------------------------|--|--|--|--|
| Section Times          | 0:57.83 [1]<br>(0:13.52) | 0:44.31 [4]<br>(0:10.85) | 0:33.46 [4]<br>(0:11.20) | 0:22.26 [3]<br>(0:10.83) | 0:11.43 [2]<br>(0:11.43) |  |  |  |  |
| Average Speed [km/h]   | 53.3                     | 66.9                     | 64.4                     | 66.6                     | 63.0                     |  |  |  |  |
| Top Speed [km/h]       | 68.6                     | 68.7                     | 66.4                     | 68.5                     | 67.4                     |  |  |  |  |
| Avg. Dist. to Rail [m] | 4.8                      | 2.3                      | 0.7                      | 1.6                      | 2.7                      |  |  |  |  |
| Avg. Stride Freq. [Hz] | 2.3                      | 2.5                      | 2.4                      | 2.4                      | 2.4                      |  |  |  |  |
| Avg. Stride Length [m] | 6.4                      | 7.5                      | 7.5                      | 7.6                      | 7.4                      |  |  |  |  |