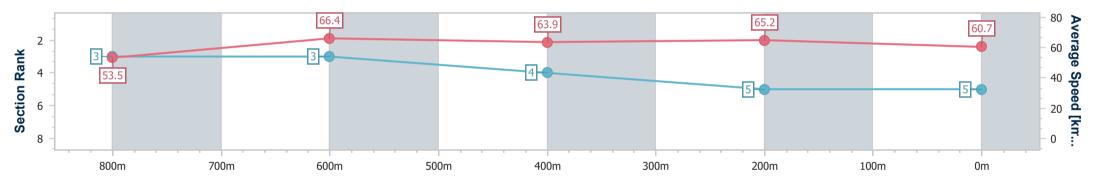

Race 1: MARSH ADVANTAGE INSURANCE QTIS Three-Year-Old BENCHMARK 60 Handicap - 1000m 06 October 2023 - 17:55

Page 6/8

TRIPLESDATA

Track Rating: Good 4, Weather: Fine, Rail Position: +6m

data processed by

| Section                | Overall                  | 800m                     | 600m                     | 400m                     | 200m                     |
|------------------------|--------------------------|--------------------------|--------------------------|--------------------------|--------------------------|
| Section Times          | 0:58.53 [5]<br>(0:13.45) | 0:45.08 [3]<br>(0:10.91) | 0:34.17 [3]<br>(0:11.26) | 0:22.91 [4]<br>(0:11.05) | 0:11.86 [5]<br>(0:11.86) |
| Average Speed [km/h]   | 53.5                     | 66.4                     | 63.9                     | 65.2                     | 60.7                     |
| Top Speed [km/h]       | 68.4                     | 67.9                     | 64.8                     | 66.4                     | 64.2                     |
| Avg. Dist. to Rail [m] | 2.5                      | 1.4                      | 0.3                      | 0.8                      | 1.7                      |
| Avg. Stride Freq. [Hz] | 2.4                      | 2.4                      | 2.3                      | 2.4                      | 2.3                      |
| Avg. Stride Length [m] | 6.1                      | 7.7                      | 7.6                      | 7.6                      | 7.4                      |