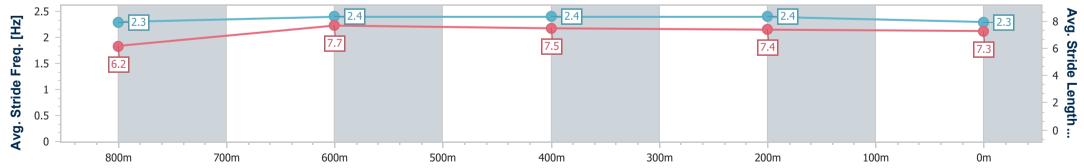

Race 1: MARSH ADVANTAGE INSURANCE QTIS Three-Year-Old BENCHMARK 60 Handicap - 1000m

Page 3/8

TRIPLESDATA

06 October 2023 - 17:55 Track Rating: Good 4, Weather: Fine, Rail Position: +6m

data processed by

| Section                | Overall                  | 800m                     | 600m                     | 400m                     | 200m                     |  |  |  |  |
|------------------------|--------------------------|--------------------------|--------------------------|--------------------------|--------------------------|--|--|--|--|
| Section Times          | 0:57.96 [2]<br>(0:13.22) | 0:44.74 [1]<br>(0:10.91) | 0:33.83 [1]<br>(0:11.21) | 0:22.62 [1]<br>(0:10.93) | 0:11.69 [1]<br>(0:11.69) |  |  |  |  |
| Average Speed [km/h]   | 54.5                     | 66.5                     | 64.5                     | 65.9                     | 61.6                     |  |  |  |  |
| Top Speed [km/h]       | 69.0                     | 68.9                     | 65.6                     | 66.7                     | 64.3                     |  |  |  |  |
| Avg. Dist. to Rail [m] | 6.3                      | 1.7                      | 0.9                      | 1.8                      | 1.2                      |  |  |  |  |
| Avg. Stride Freq. [Hz] | 2.3                      | 2.4                      | 2.3                      | 2.4                      | 2.3                      |  |  |  |  |
| Avg. Stride Length [m] | 6.4                      | 7.8                      | 7.6                      | 7.7                      | 7.5                      |  |  |  |  |