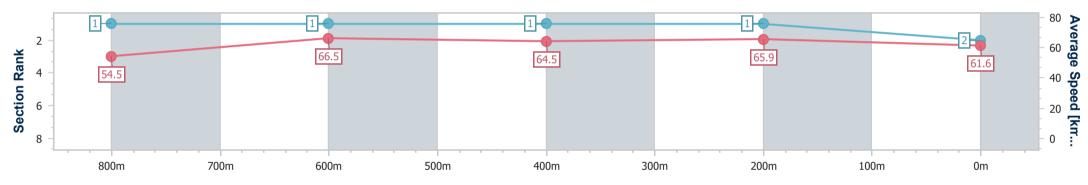

Race 1: MARSH ADVANTAGE INSURANCE QTIS Three-Year-Old BENCHMARK 60 Handicap - 1000m

Page 3/8

TRIPLESDATA

06 October 2023 - 17:55 Track Rating: Good 4, Weather: Fine, Rail Position: +6m

data processed by

| Section                | Overall                  | 800m                     | 600m                     | 400m                     | 200m                     |  |  |  |  |
|------------------------|--------------------------|--------------------------|--------------------------|--------------------------|--------------------------|--|--|--|--|
| Section Times          | 0:57.96 [2]<br>(0:13.22) | 0:44.74 [1]<br>(0:10.91) | 0:33.83 [1]<br>(0:11.21) | 0:22.62 [1]<br>(0:10.93) | 0:11.69 [1]<br>(0:11.69) |  |  |  |  |
| Average Speed [km/h]   | 54.5                     | 66.5                     | 64.5                     | 65.9                     | 61.6                     |  |  |  |  |
| Top Speed [km/h]       | 69.0                     | 68.9                     | 65.6                     | 66.7                     | 64.3                     |  |  |  |  |
| Avg. Dist. to Rail [m] | 6.3                      | 1.7                      | 0.9                      | 1.8                      | 1.2                      |  |  |  |  |
| Avg. Stride Freq. [Hz] | 2.3                      | 2.4                      | 2.3                      | 2.4                      | 2.3                      |  |  |  |  |
| Avg. Stride Length [m] | 6.4                      | 7.8                      | 7.6                      | 7.7                      | 7.5                      |  |  |  |  |