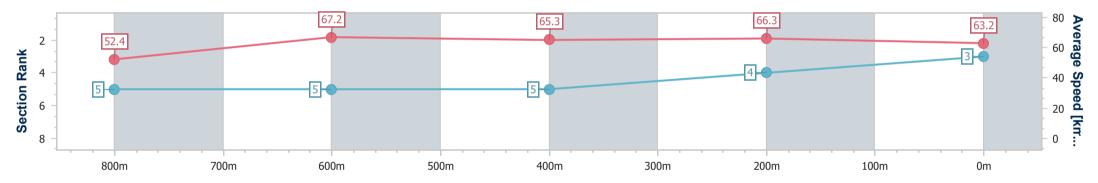

# Sunshine Coast QLD Professional

Race 1: MARSH ADVANTAGE INSURANCE QTIS Three-Year-Old BENCHMARK 60 Handicap - 1000m 06 October 2023 - 17:55

Track Rating: Good 4, Weather: Fine, Rail Position: +6m

| Section                | Overall                  | 800m                     | 600m                     | 400m                     | 200m                     |
|------------------------|--------------------------|--------------------------|--------------------------|--------------------------|--------------------------|
| Section Times          | 0:58.00 [3]<br>(0:13.74) | 0:44.26 [5]<br>(0:10.84) | 0:33.42 [5]<br>(0:11.18) | 0:22.24 [5]<br>(0:10.85) | 0:11.39 [4]<br>(0:11.39) |
| Average Speed [km/h]   | 52.4                     | 67.2                     | 65.3                     | 66.3                     | 63.2                     |
| Top Speed [km/h]       | 67.3                     | 69.0                     | 66.5                     | 67.6                     | 65.6                     |
| Avg. Dist. to Rail [m] | 3.4                      | 2.9                      | 2.4                      | 5.0                      | 4.4                      |
| Avg. Stride Freq. [Hz] | 2.3                      | 2.4                      | 2.4                      | 2.4                      | 2.4                      |
| Avg. Stride Length [m] | 6.3                      | 7.7                      | 7.7                      | 7.6                      | 7.5                      |