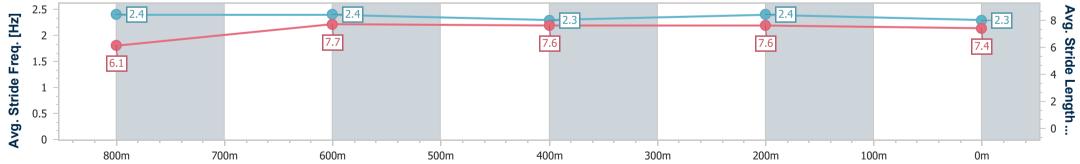

Race 1: MARSH ADVANTAGE INSURANCE QTIS Three-Year-Old BENCHMARK 60 Handicap - 1000m

06 October 2023 - 17:55 Track Rating: Good 4, Weather: Fine, Rail Position: +6m

|   | Section                | Overall                  | 800m                     | 600m                     | 400m                     | 200m                     |
|---|------------------------|--------------------------|--------------------------|--------------------------|--------------------------|--------------------------|
|   | Section Times          | 0:58.53 [5]<br>(0:14.03) | 0:44.50 [7]<br>(0:10.86) | 0:33.64 [7]<br>(0:10.96) | 0:22.68 [6]<br>(0:10.88) | 0:11.80 [6]<br>(0:11.80) |
| A | Average Speed [km/h]   | 51.3                     | 66.7                     | 65.6                     | 66.2                     | 60.9                     |
|   | Top Speed [km/h]       | 67.9                     | 67.9                     | 67.3                     | 67.6                     | 65.0                     |
|   | Avg. Dist. to Rail [m] | 3.2                      | 1.4                      | 0.2                      | 2.2                      | 3.2                      |
|   | Avg. Stride Freq. [Hz] | 2.3                      | 2.5                      | 2.4                      | 2.5                      | 2.4                      |
| A | vg. Stride Length [m]  | 6.1                      | 7.4                      | 7.5                      | 7.5                      | 7.1                      |