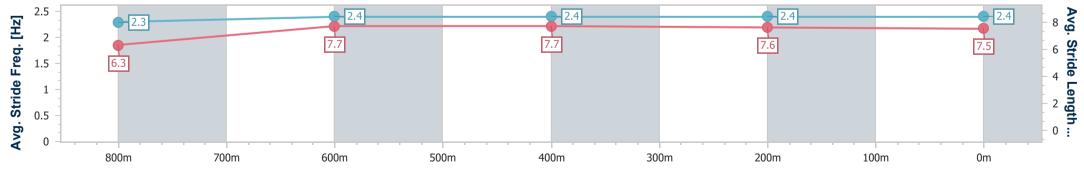

# Sunshine Coast QLD Professional

Race 1: MARSH ADVANTAGE INSURANCE QTIS Three-Year-Old BENCHMARK 60 Handicap - 1000m 06 October 2023 - 17:55

Track Rating: Good 4, Weather: Fine, Rail Position: +6m

| Section                | Overall                  | 800m                     | 600m                     | 400m                     | 200m                     |
|------------------------|--------------------------|--------------------------|--------------------------|--------------------------|--------------------------|
| Section Times          | 0:58.00 [3]<br>(0:13.74) | 0:44.26 [5]<br>(0:10.84) | 0:33.42 [5]<br>(0:11.18) | 0:22.24 [5]<br>(0:10.85) | 0:11.39 [4]<br>(0:11.39) |
| Average Speed [km/h]   | 52.4                     | 67.2                     | 65.3                     | 66.3                     | 63.2                     |
| Top Speed [km/h]       | 67.3                     | 69.0                     | 66.5                     | 67.6                     | 65.6                     |
| Avg. Dist. to Rail [m] | 3.4                      | 2.9                      | 2.4                      | 5.0                      | 4.4                      |
| Avg. Stride Freq. [Hz] | 2.3                      | 2.4                      | 2.4                      | 2.4                      | 2.4                      |
| Avg. Stride Length [m] | 6.3                      | 7.7                      | 7.7                      | 7.6                      | 7.5                      |