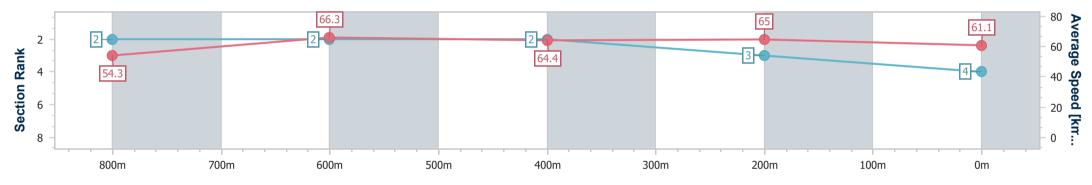

Race 1: MARSH ADVANTAGE INSURANCE QTIS Three-Year-Old BENCHMARK 60 Handicap - 1000m

Page 5/8

TRIPLESDATA

06 October 2023 - 17:55 Track Rating: Good 4, Weather: Fine, Rail Position: +6m

data processed by

| Section                | Overall                  | 800m                     | 600m                     | 400m                     | 200m                     |  |  |  |
|------------------------|--------------------------|--------------------------|--------------------------|--------------------------|--------------------------|--|--|--|
| Section Times          | 0:58.21 [4]<br>(0:13.25) | 0:44.96 [2]<br>(0:10.89) | 0:34.07 [2]<br>(0:11.20) | 0:22.87 [2]<br>(0:11.08) | 0:11.79 [3]<br>(0:11.79) |  |  |  |
| Average Speed [km/h]   | 54.3                     | 66.3                     | 64.4                     | 65.0                     | 61.1                     |  |  |  |
| Top Speed [km/h]       | 68.6                     | 68.3                     | 65.9                     | 66.1                     | 64.2                     |  |  |  |
| Avg. Dist. to Rail [m] | 4.9                      | 0.9                      | 0.3                      | 1.0                      | 0.4                      |  |  |  |
| Avg. Stride Freq. [Hz] | 2.4                      | 2.4                      | 2.4                      | 2.5                      | 2.4                      |  |  |  |
| Avg. Stride Length [m] | 6.1                      | 7.6                      | 7.5                      | 7.3                      | 7.1                      |  |  |  |