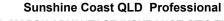

Race 1: MARSH ADVANTAGE INSURANCE QTIS Three-Year-Old BENCHMARK 60 Handicap - 1000m 06 October 2023 - 17:55

Page 6/8

TRIPLESDATA

Track Rating: Good 4, Weather: Fine, Rail Position: +6m

data processed by

| Section                | Overall                  | 800m                     | 600m                     | 400m                     | 200m                     |
|------------------------|--------------------------|--------------------------|--------------------------|--------------------------|--------------------------|
| Section Times          | 0:58.53 [5]<br>(0:13.45) | 0:45.08 [3]<br>(0:10.91) | 0:34.17 [3]<br>(0:11.26) | 0:22.91 [4]<br>(0:11.05) | 0:11.86 [5]<br>(0:11.86) |
| Average Speed [km/h]   | 53.5                     | 66.4                     | 63.9                     | 65.2                     | 60.7                     |
| Top Speed [km/h]       | 68.4                     | 67.9                     | 64.8                     | 66.4                     | 64.2                     |
| Avg. Dist. to Rail [m] | 2.5                      | 1.4                      | 0.3                      | 0.8                      | 1.7                      |
| Avg. Stride Freq. [Hz] | 2.4                      | 2.4                      | 2.3                      | 2.4                      | 2.3                      |
| Avg. Stride Length [m] | 6.1                      | 7.7                      | 7.6                      | 7.6                      | 7.4                      |