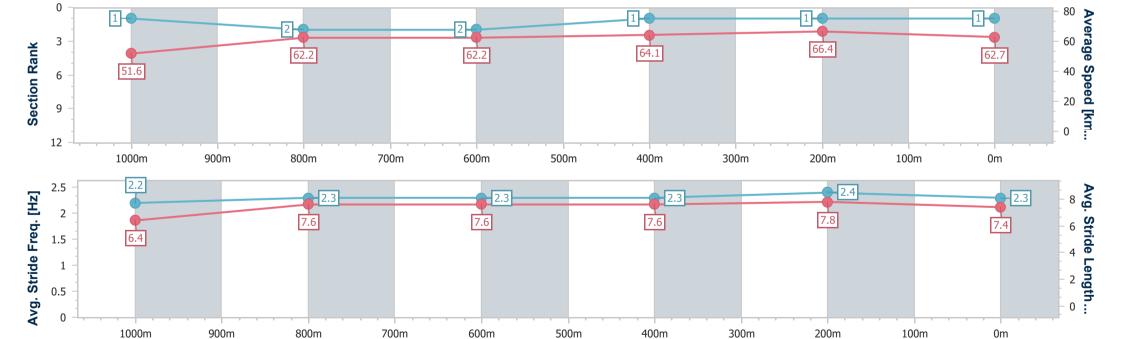

#### Race 3: GALLOPERS SPORTS CLUB BENCHMARK 68 Handicap - 1200m

07 October 2023 - 12:58

Track Rating: Good 4, Weather: Fine, Rail Position: +6m Entire Course

| Section                | Overall                  | 1000m                    | 800m                     | 600m                     | 400m                     | 200m                     |
|------------------------|--------------------------|--------------------------|--------------------------|--------------------------|--------------------------|--------------------------|
| Section Times          | 1:10.84 [1]<br>(0:14.00) | 0:56.84 [1]<br>(0:11.67) | 0:45.17 [2]<br>(0:11.59) | 0:33.58 [2]<br>(0:11.25) | 0:22.33 [1]<br>(0:10.84) | 0:11.49 [1]<br>(0:11.49) |
| Average Speed [km/h]   | 51.6                     | 62.2                     | 62.2                     | 64.1                     | 66.4                     | 62.7                     |
| Top Speed [km/h]       | 66.1                     | 64.5                     | 62.9                     | 65.7                     | 67.4                     | 66.3                     |
| Avg. Dist. to Rail [m] | 4.9                      | 1.9                      | 0.7                      | 0.3                      | 0.5                      | 0.9                      |
| Avg. Stride Freq. [Hz] | 2.2                      | 2.3                      | 2.3                      | 2.3                      | 2.4                      | 2.3                      |
| Avg. Stride Length [m] | 6.4                      | 7.6                      | 7.6                      | 7.6                      | 7.8                      | 7.4                      |