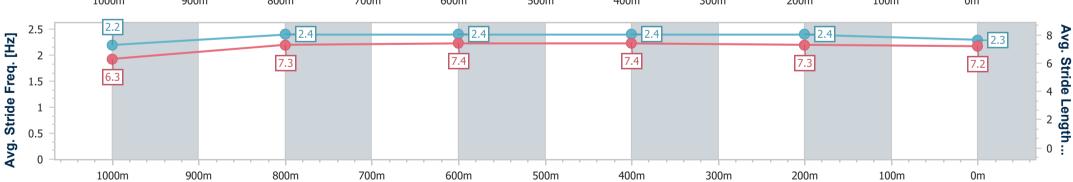

## Race 3: GALLOPERS SPORTS CLUB BENCHMARK 68 07 October 2023 - 12:58

Track Rating: Good 4, Weather: Fine, Rail Position: +6m Entire Course

| Section                                                                                                                                                                                                                                                                                                                                                                                                                                                                                                                                                                                                                                                                                                                                                                                                                                                                                                                                                                                                                                                                                                                                                                                                                                                                                                                                                                                                                                                                                                                                                                                                                                                                                                                                                                                                                                                                                                                                                                                                                                                                                                                                                                                                                                                                                                                                                                                                                                                                                                                                                                                                                                                                                                                                                                                                                                                                                                                                               | Overall                  | 1000m                    | 800m                     | 600m                     | 400m                     | 200m                     |      |      |      |      |     |                      |
|-------------------------------------------------------------------------------------------------------------------------------------------------------------------------------------------------------------------------------------------------------------------------------------------------------------------------------------------------------------------------------------------------------------------------------------------------------------------------------------------------------------------------------------------------------------------------------------------------------------------------------------------------------------------------------------------------------------------------------------------------------------------------------------------------------------------------------------------------------------------------------------------------------------------------------------------------------------------------------------------------------------------------------------------------------------------------------------------------------------------------------------------------------------------------------------------------------------------------------------------------------------------------------------------------------------------------------------------------------------------------------------------------------------------------------------------------------------------------------------------------------------------------------------------------------------------------------------------------------------------------------------------------------------------------------------------------------------------------------------------------------------------------------------------------------------------------------------------------------------------------------------------------------------------------------------------------------------------------------------------------------------------------------------------------------------------------------------------------------------------------------------------------------------------------------------------------------------------------------------------------------------------------------------------------------------------------------------------------------------------------------------------------------------------------------------------------------------------------------------------------------------------------------------------------------------------------------------------------------------------------------------------------------------------------------------------------------------------------------------------------------------------------------------------------------------------------------------------------------------------------------------------------------------------------------------------------------|--------------------------|--------------------------|--------------------------|--------------------------|--------------------------|--------------------------|------|------|------|------|-----|----------------------|
| Section Times                                                                                                                                                                                                                                                                                                                                                                                                                                                                                                                                                                                                                                                                                                                                                                                                                                                                                                                                                                                                                                                                                                                                                                                                                                                                                                                                                                                                                                                                                                                                                                                                                                                                                                                                                                                                                                                                                                                                                                                                                                                                                                                                                                                                                                                                                                                                                                                                                                                                                                                                                                                                                                                                                                                                                                                                                                                                                                                                         | 1:11.28 [5]<br>(0:14.77) | 0:56.51 [8]<br>(0:11.58) | 0:44.93 [9]<br>(0:11.62) | 0:33.31 [9]<br>(0:11.14) | 0:22.17 [8]<br>(0:10.76) | 0:11.41 [7]<br>(0:11.41) |      |      |      |      |     |                      |
| Average Speed [km/h]                                                                                                                                                                                                                                                                                                                                                                                                                                                                                                                                                                                                                                                                                                                                                                                                                                                                                                                                                                                                                                                                                                                                                                                                                                                                                                                                                                                                                                                                                                                                                                                                                                                                                                                                                                                                                                                                                                                                                                                                                                                                                                                                                                                                                                                                                                                                                                                                                                                                                                                                                                                                                                                                                                                                                                                                                                                                                                                                  | 48.8                     | 63.4                     | 62.7                     | 64.8                     | 67.0                     | 63.2                     |      |      |      |      |     |                      |
| Top Speed [km/h]                                                                                                                                                                                                                                                                                                                                                                                                                                                                                                                                                                                                                                                                                                                                                                                                                                                                                                                                                                                                                                                                                                                                                                                                                                                                                                                                                                                                                                                                                                                                                                                                                                                                                                                                                                                                                                                                                                                                                                                                                                                                                                                                                                                                                                                                                                                                                                                                                                                                                                                                                                                                                                                                                                                                                                                                                                                                                                                                      | 61.4                     | 64.6                     | 63.3                     | 66.9                     | 68.0                     | 66.7                     |      |      |      |      |     |                      |
| Avg. Dist. to Rail [m]                                                                                                                                                                                                                                                                                                                                                                                                                                                                                                                                                                                                                                                                                                                                                                                                                                                                                                                                                                                                                                                                                                                                                                                                                                                                                                                                                                                                                                                                                                                                                                                                                                                                                                                                                                                                                                                                                                                                                                                                                                                                                                                                                                                                                                                                                                                                                                                                                                                                                                                                                                                                                                                                                                                                                                                                                                                                                                                                | 5.5                      | 3.9                      | 3.1                      | 0.7                      | 3.5                      | 6.2                      |      |      |      |      |     |                      |
| Avg. Stride Freq. [Hz]                                                                                                                                                                                                                                                                                                                                                                                                                                                                                                                                                                                                                                                                                                                                                                                                                                                                                                                                                                                                                                                                                                                                                                                                                                                                                                                                                                                                                                                                                                                                                                                                                                                                                                                                                                                                                                                                                                                                                                                                                                                                                                                                                                                                                                                                                                                                                                                                                                                                                                                                                                                                                                                                                                                                                                                                                                                                                                                                | 2.2                      | 2.3                      | 2.3                      | 2.3                      | 2.3                      | 2.3                      |      |      |      |      |     |                      |
| Avg. Stride Length [m]                                                                                                                                                                                                                                                                                                                                                                                                                                                                                                                                                                                                                                                                                                                                                                                                                                                                                                                                                                                                                                                                                                                                                                                                                                                                                                                                                                                                                                                                                                                                                                                                                                                                                                                                                                                                                                                                                                                                                                                                                                                                                                                                                                                                                                                                                                                                                                                                                                                                                                                                                                                                                                                                                                                                                                                                                                                                                                                                | 6.2                      | 7.6                      | 7.7                      | 7.6                      | 8.1                      | 7.5                      |      |      |      |      |     |                      |
| 8                                                                                                                                                                                                                                                                                                                                                                                                                                                                                                                                                                                                                                                                                                                                                                                                                                                                                                                                                                                                                                                                                                                                                                                                                                                                                                                                                                                                                                                                                                                                                                                                                                                                                                                                                                                                                                                                                                                                                                                                                                                                                                                                                                                                                                                                                                                                                                                                                                                                                                                                                                                                                                                                                                                                                                                                                                                                                                                                                     |                          | 9                        |                          |                          | 62.7                     |                          | 64.8 |      | 7    |      | 5   | 80 Average Speed [km |
| 1000m                                                                                                                                                                                                                                                                                                                                                                                                                                                                                                                                                                                                                                                                                                                                                                                                                                                                                                                                                                                                                                                                                                                                                                                                                                                                                                                                                                                                                                                                                                                                                                                                                                                                                                                                                                                                                                                                                                                                                                                                                                                                                                                                                                                                                                                                                                                                                                                                                                                                                                                                                                                                                                                                                                                                                                                                                                                                                                                                                 | 900m                     | 800                      | lm :                     | 700m                     | 600m                     | 500m                     | 400m | 300m | 200m | 100m | 0m  |                      |
| 2.5 <b>Exide</b> 8.5 <b>Stride</b> 8.5 <b>S</b> | 2                        | 7                        | .6                       |                          | 7.7                      |                          | 7.6  |      | 8.1  |      | 7.5 | Avg. Stride Length   |

500m

400m

300m

200m

Report Created: Sat 7 October 2023 13:38 GMT+10

900m

800m

700m

600m

Ranking at each section and finish []

No data available at this section -:----

1000m

No data available NA

0m

100m

Page 7/10