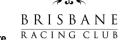

#### Race 3: GALLOPERS SPORTS CLUB BENCHMARK 68 Handicap - 1200m

Track Rating: Good 4, Weather: Fine, Rail Position: +6m Entire
Course

| Section                | Overall                  | 1000m                    | 800m                     | 600m                     | 400m                     | 200m                     |  |  |  |
|------------------------|--------------------------|--------------------------|--------------------------|--------------------------|--------------------------|--------------------------|--|--|--|
| Section Times          | 1:11.07 [3]<br>(0:14.20) | 0:56.87 [2]<br>(0:11.55) | 0:45.32 [3]<br>(0:11.69) | 0:33.63 [3]<br>(0:11.09) | 0:22.54 [2]<br>(0:10.91) | 0:11.63 [2]<br>(0:11.63) |  |  |  |
| Average Speed [km/h]   | 50.8                     | 62.7                     | 61.8                     | 64.9                     | 66.0                     | 61.9                     |  |  |  |
| Top Speed [km/h]       | 63.8                     | 64.3                     | 62.6                     | 67.5                     | 66.6                     | 65.8                     |  |  |  |
| Avg. Dist. to Rail [m] | 1.0                      | 1.4                      | 0.6                      | 0.2                      | 0.5                      | 0.7                      |  |  |  |
| Avg. Stride Freq. [Hz] | 2.3                      | 2.4                      | 2.3                      | 2.4                      | 2.5                      | 2.4                      |  |  |  |
| Avg. Stride Length [m] | 6.2                      | 7.3                      | 7.3                      | 7.4                      | 7.4                      | 7.1                      |  |  |  |