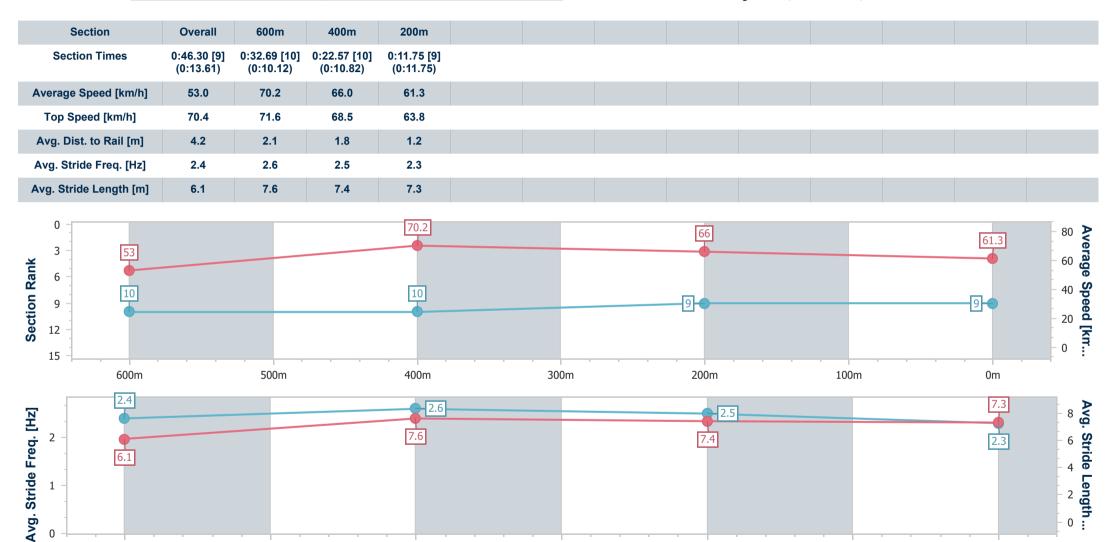

# Race 6: STROUD HOMES IPSWICH BENCHMARK 65 Handicap - 800m

11 October 2023 - 16:14

Track Rating: Good 3, Weather: Fine, Rail Position: +6.0m Entire

| Section                | Overall                  | 600m                     | 400m                     | 200m                     |
|------------------------|--------------------------|--------------------------|--------------------------|--------------------------|
| Section Times          | 0:45.57 [5]<br>(0:13.20) | 0:32.37 [2]<br>(0:10.02) | 0:22.35 [1]<br>(0:10.79) | 0:11.56 [2]<br>(0:11.56) |
| Average Speed [km/h]   | 54.5                     | 70.6                     | 66.5                     | 62.3                     |
| Top Speed [km/h]       | 72.0                     | 72.0                     | 69.2                     | 65.8                     |
| Avg. Dist. to Rail [m] | 1.7                      | 1.0                      | 0.7                      | 1.1                      |
| Avg. Stride Freq. [Hz] | 2.6                      | 2.7                      | 2.6                      | 2.4                      |
| Avg. Stride Length [m] | 5.9                      | 7.4                      | 7.2                      | 7.1                      |