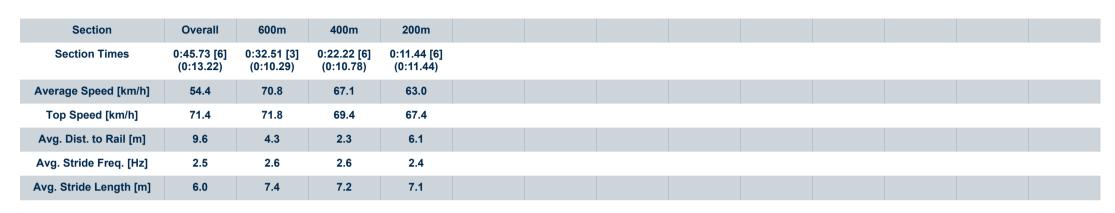

Report Created: Wed 11 October 2023 16:46 GMT+10

[] Ranking at each section and finish

-:--- No data available at this section

| Horse/Jockey Name              | Maguro         |
|--------------------------------|----------------|
| Final Rank                     | 6              |
| Fastest Section Time (Section) | 0:10.29 (600m) |
| Top Speed [km/h] (Section)     | 71.8 (600m)    |
| Pace State                     | Finished       |