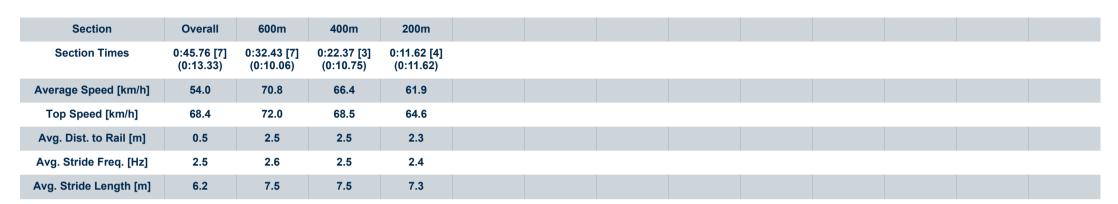

## Race 6: STROUD HOMES IPSWICH BENCHMARK 65 Handicap - 800m

11 October 2023 - 16:14

Track Rating: Good 3, Weather: Fine, Rail Position: +6.0m Entire

| Section Field |     | 5                |         |                     |                    | Overall<br>0:44.93<br>(0:13.08) | 600m<br>0:31.85<br>(0:10.14) | 400m<br>0:21.71<br>(0:10.70) | 200m<br>0:11.01<br>(0:11.01) |        | Last 600m<br>0:31.85 |                           |
|---------------|-----|------------------|---------|---------------------|--------------------|---------------------------------|------------------------------|------------------------------|------------------------------|--------|----------------------|---------------------------|
| Rank          | TAB | B Horse/Jockey   | Barrier | Top Speed<br>[km/h] | Fastest<br>Section |                                 |                              |                              |                              | Margin |                      | Distance<br>Travelled [m] |
| 11            | 13  | DEECE SCENT KISS | 2       | 71.3                | 0:10.10            | 0:47.13 [11]                    | 0:33.83 [6]                  | 0:23.73 [4]                  | 0:12.52 [10]                 | 12.2L  | 0:33.83              | +2                        |
|               |     | Angela Jones     |         | 600m                | 600m               | (0:13.30)                       | (0:10.10)                    | (0:11.21)                    | (0:12.52)                    |        |                      |                           |

# Race 6: STROUD HOMES IPSWICH BENCHMARK 65 Handicap - 800m

11 October 2023 - 16:14

Track Rating: Good 3, Weather: Fine, Rail Position: +6.0m Entire

| Section                | Overall                  | 600m                     | 400m                     | 200m                     |
|------------------------|--------------------------|--------------------------|--------------------------|--------------------------|
| Section Times          | 0:45.57 [5]<br>(0:13.20) | 0:32.37 [2]<br>(0:10.02) | 0:22.35 [1]<br>(0:10.79) | 0:11.56 [2]<br>(0:11.56) |
| Average Speed [km/h]   | 54.5                     | 70.6                     | 66.5                     | 62.3                     |
| Top Speed [km/h]       | 72.0                     | 72.0                     | 69.2                     | 65.8                     |
| Avg. Dist. to Rail [m] | 1.7                      | 1.0                      | 0.7                      | 1.1                      |
| Avg. Stride Freq. [Hz] | 2.6                      | 2.7                      | 2.6                      | 2.4                      |
| Avg. Stride Length [m] | 5.9                      | 7.4                      | 7.2                      | 7.1                      |