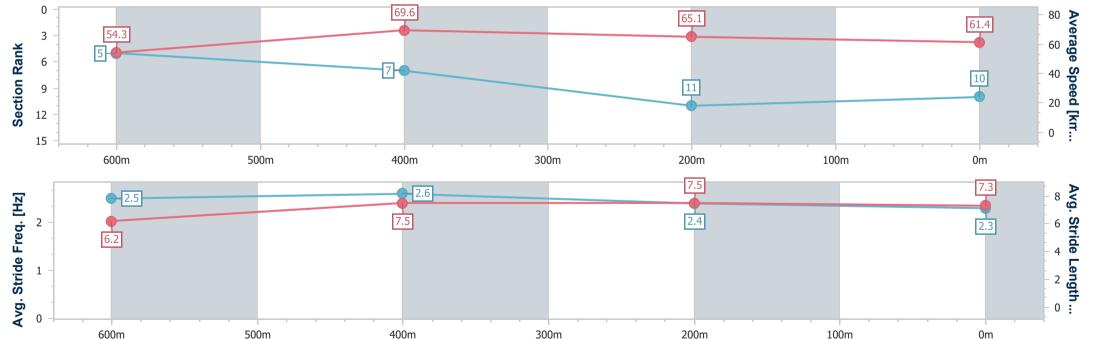

# Race 6: STROUD HOMES IPSWICH BENCHMARK 65 Handicap - 800m

11 October 2023 - 16:14

Track Rating: Good 3, Weather: Fine, Rail Position: +6.0m Entire

Report Created: Wed 11 October 2023 16:46 GMT+10

[] Ranking at each section and finish

-:--.- No data available at this section

| Horse/Jockey Name              | Deece Scent Kiss |
|--------------------------------|------------------|
| Final Rank                     | 11               |
| Fastest Section Time (Section) | 0:10.10 (600m)   |
| Top Speed [km/h] (Section)     | 71.3 (600m)      |
| Race State                     | Finished         |