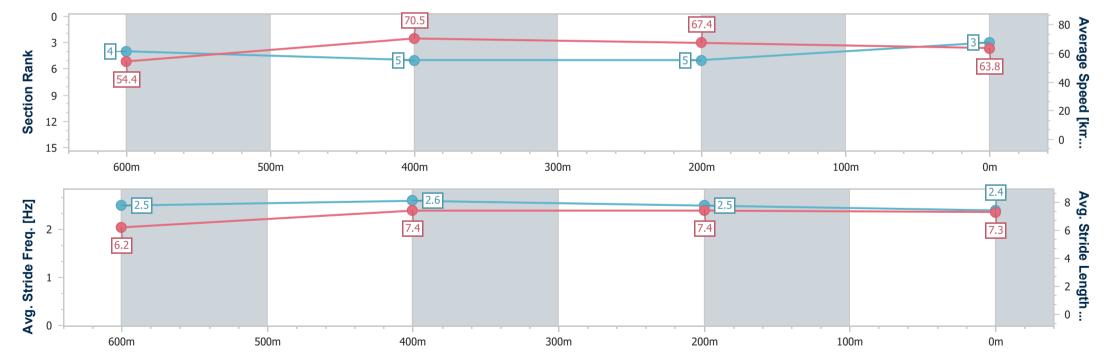

## Race 6: STROUD HOMES IPSWICH BENCHMARK 65 Handicap - 800m

11 October 2023 - 16:14

Track Rating: Good 3, Weather: Fine, Rail Position: +6.0m Entire

Report Created: Wed 11 October 2023 16:46 GMT+10

[] Ranking at each section and finish

:--.-- No data available at this section

| Horse/Jockey Name              | Bold Ransom    |
|--------------------------------|----------------|
| Final Rank                     | 4              |
| Fastest Section Time (Section) | 0:10.14 (600m) |
| Top Speed [km/h] (Section)     | 71.4 (600m)    |
| Race State                     | Finished       |