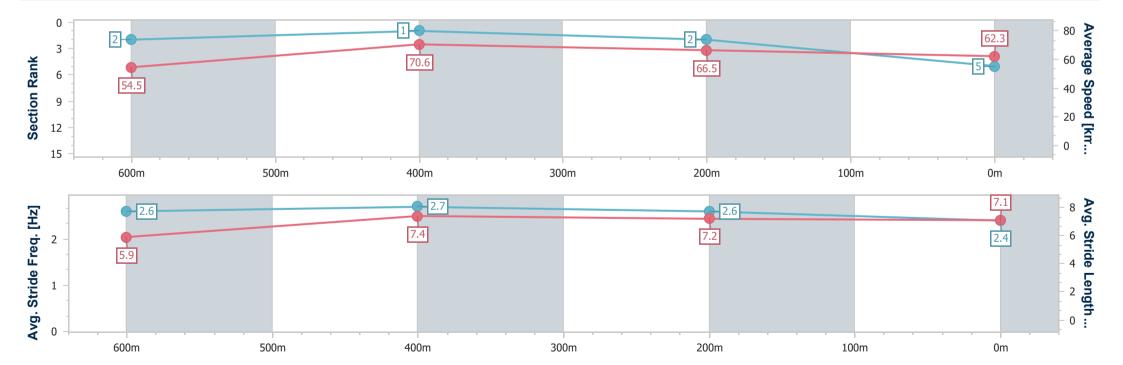

# Race 6: STROUD HOMES IPSWICH BENCHMARK 65 Handicap - 800m

11 October 2023 - 16:14

Track Rating: Good 3, Weather: Fine, Rail Position: +6.0m Entire

| Section                | Overall                  | 600m                     | 400m                     | 200m                     |
|------------------------|--------------------------|--------------------------|--------------------------|--------------------------|
| Section Times          | 0:45.57 [5]<br>(0:13.20) | 0:32.37 [2]<br>(0:10.02) | 0:22.35 [1]<br>(0:10.79) | 0:11.56 [2]<br>(0:11.56) |
| Average Speed [km/h]   | 54.5                     | 70.6                     | 66.5                     | 62.3                     |
| Top Speed [km/h]       | 72.0                     | 72.0                     | 69.2                     | 65.8                     |
| Avg. Dist. to Rail [m] | 1.7                      | 1.0                      | 0.7                      | 1.1                      |
| Avg. Stride Freq. [Hz] | 2.6                      | 2.7                      | 2.6                      | 2.4                      |
| Avg. Stride Length [m] | 5.9                      | 7.4                      | 7.2                      | 7.1                      |