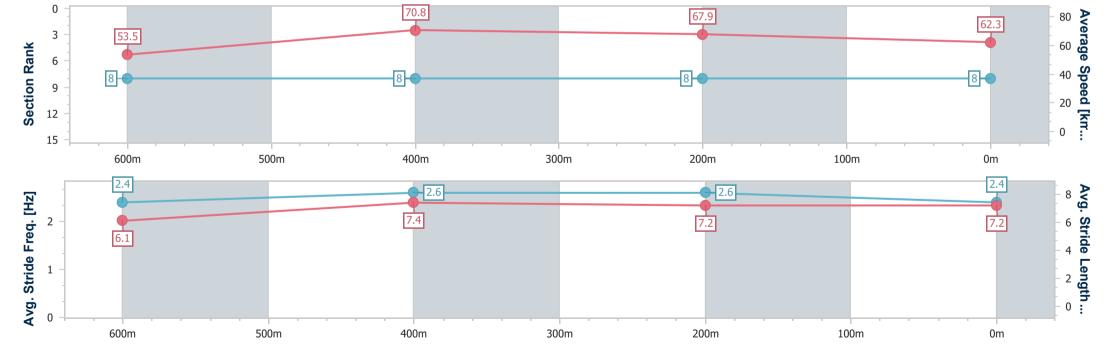

## Race 6: STROUD HOMES IPSWICH BENCHMARK 65 Handicap - 800m

11 October 2023 - 16:14

Track Rating: Good 3, Weather: Fine, Rail Position: +6.0m Entire

Report Created: Wed 11 October 2023 16:46 GMT+10

[] Ranking at each section and finish

-:--- No data available at this section

NA No data available

Page 10/13

| Horse/Jockey Name              | Moonan Joyce   |
|--------------------------------|----------------|
| Final Rank                     | 9              |
| Fastest Section Time (Section) | 0:10.12 (600m) |
| Top Speed [km/h] (Section)     | 71.6 (600m)    |
| Race State                     | Finished       |