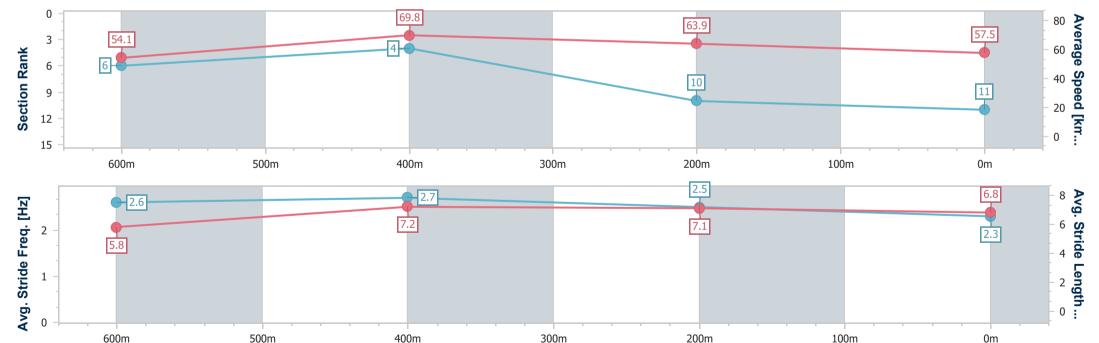

# Race 6: STROUD HOMES IPSWICH BENCHMARK 65 Handicap - 800m

11 October 2023 - 16:14

Track Rating: Good 3, Weather: Fine, Rail Position: +6.0m Entire

Report Created: Wed 11 October 2023 16:46 GMT+10

[] Ranking at each section and finish

-:--.- No data available at this section

| Horse/Jockey Name              | Deece Scent Kiss |
|--------------------------------|------------------|
| Final Rank                     | 11               |
| Fastest Section Time (Section) | 0:10.10 (600m)   |
| Top Speed [km/h] (Section)     | 71.3 (600m)      |
| Race State                     | Finished         |