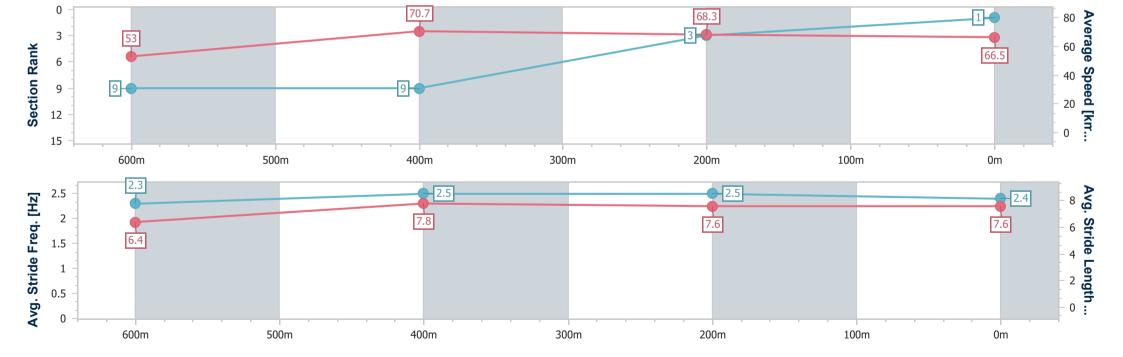

# Race 6: STROUD HOMES IPSWICH BENCHMARK 65 Handicap - 800m

11 October 2023 - 16:14

Track Rating: Good 3, Weather: Fine, Rail Position: +6.0m Entire

| Section                | Overall                  | 600m                     | 400m                     | 200m                     |
|------------------------|--------------------------|--------------------------|--------------------------|--------------------------|
| Section Times          | 0:45.57 [5]<br>(0:13.20) | 0:32.37 [2]<br>(0:10.02) | 0:22.35 [1]<br>(0:10.79) | 0:11.56 [2]<br>(0:11.56) |
| Average Speed [km/h]   | 54.5                     | 70.6                     | 66.5                     | 62.3                     |
| Top Speed [km/h]       | 72.0                     | 72.0                     | 69.2                     | 65.8                     |
| Avg. Dist. to Rail [m] | 1.7                      | 1.0                      | 0.7                      | 1.1                      |
| Avg. Stride Freq. [Hz] | 2.6                      | 2.7                      | 2.6                      | 2.4                      |
| Avg. Stride Length [m] | 5.9                      | 7.4                      | 7.2                      | 7.1                      |