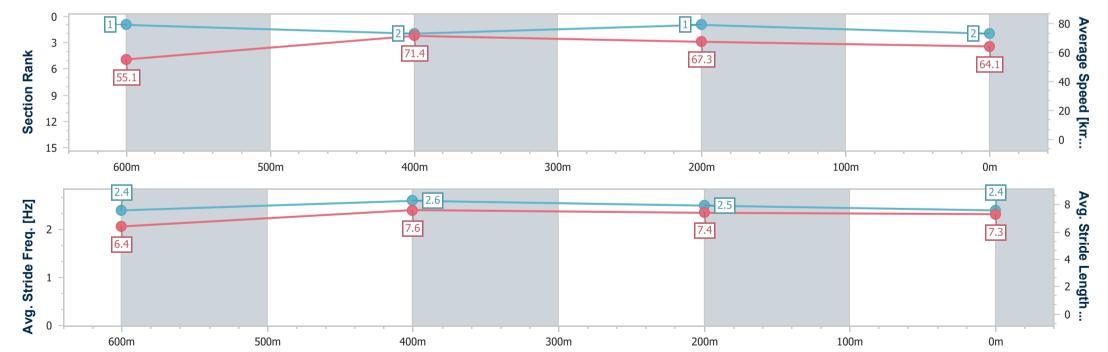

# Race 6: STROUD HOMES IPSWICH BENCHMARK 65 Handicap - 800m

11 October 2023 - 16:14

Track Rating: Good 3, Weather: Fine, Rail Position: +6.0m Entire

| Section                | Overall                  | 600m                     | 400m                     | 200m                     |
|------------------------|--------------------------|--------------------------|--------------------------|--------------------------|
| Section Times          | 0:45.57 [5]<br>(0:13.20) | 0:32.37 [2]<br>(0:10.02) | 0:22.35 [1]<br>(0:10.79) | 0:11.56 [2]<br>(0:11.56) |
| Average Speed [km/h]   | 54.5                     | 70.6                     | 66.5                     | 62.3                     |
| Top Speed [km/h]       | 72.0                     | 72.0                     | 69.2                     | 65.8                     |
| Avg. Dist. to Rail [m] | 1.7                      | 1.0                      | 0.7                      | 1.1                      |
| Avg. Stride Freq. [Hz] | 2.6                      | 2.7                      | 2.6                      | 2.4                      |
| Avg. Stride Length [m] | 5.9                      | 7.4                      | 7.2                      | 7.1                      |