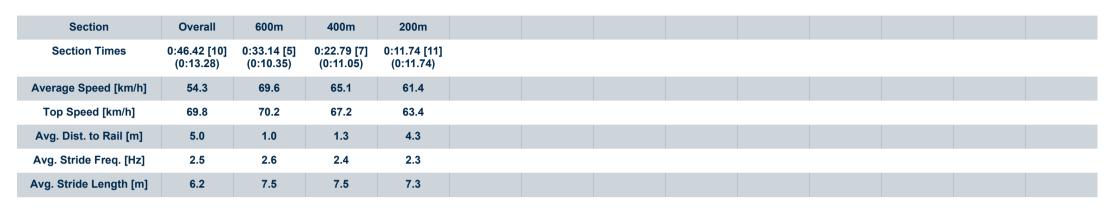

## Race 6: STROUD HOMES IPSWICH BENCHMARK 65 Handicap

11 October 2023 - 16:14

Track Rating: Good 3, Weather: Fine, Rail Position: +6.0m Entire

300m

200m

Report Created: Wed 11 October 2023 16:46 GMT+10

500m

400m

[] Ranking at each section and finish

-:--- No data available at this section

600m

NA No data available

0m

100m

# Horse/Jockey Name Tecoma Street Final Rank 10 Fastest Section Time (Section) Top Speed [km/h] (Section) Race State Tecoma Street 70.2 (600m) Finished