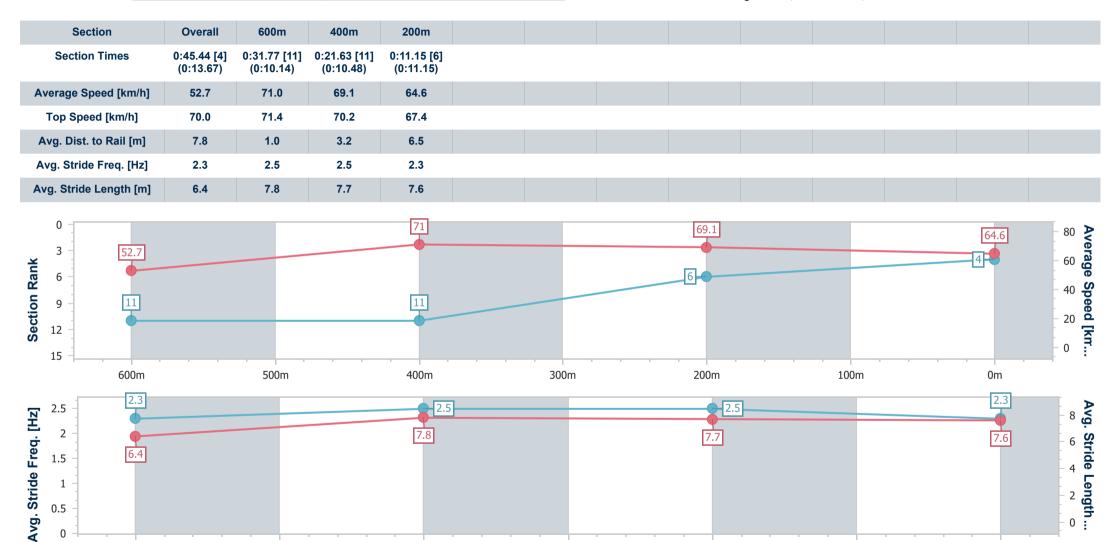

## Race 6: STROUD HOMES IPSWICH BENCHMARK 65 Handicap - 800m

11 October 2023 - 16:14

Track Rating: Good 3, Weather: Fine, Rail Position: +6.0m Entire

| Section Field |     | 5                |         |                     |                    | Overall<br>0:44.93<br>(0:13.08) | 600m<br>0:31.85<br>(0:10.14) | 400m<br>0:21.71<br>(0:10.70) | 200m<br>0:11.01<br>(0:11.01) |        | Last 600m<br>0:31.85 |                           |
|---------------|-----|------------------|---------|---------------------|--------------------|---------------------------------|------------------------------|------------------------------|------------------------------|--------|----------------------|---------------------------|
| Rank          | TAB | B Horse/Jockey   | Barrier | Top Speed<br>[km/h] | Fastest<br>Section |                                 |                              |                              |                              | Margin |                      | Distance<br>Travelled [m] |
| 11            | 13  | DEECE SCENT KISS | 2       | 71.3                | 0:10.10            | 0:47.13 [11]                    | 0:33.83 [6]                  | 0:23.73 [4]                  | 0:12.52 [10]                 | 12.2L  | 0:33.83              | +2                        |
|               |     | Angela Jones     |         | 600m                | 600m               | (0:13.30)                       | (0:10.10)                    | (0:11.21)                    | (0:12.52)                    |        |                      |                           |

Scratched: Sequesay (#3), Artie Pantz (#12), Logan's Blade (#6)

Page 2/13

| Horse/Jockey Name              | Pianist        |
|--------------------------------|----------------|
| Final Rank                     | 1              |
| Fastest Section Time (Section) | 0:10.07 (600m) |
| Top Speed [km/h] (Section)     | 72.4 (600m)    |
| Race State                     | Finished       |