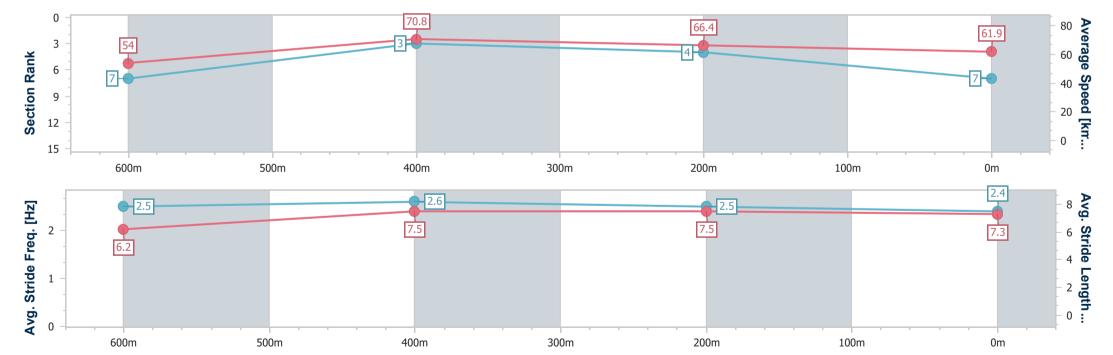

## Race 6: STROUD HOMES IPSWICH BENCHMARK 65 Handicap - 800m

11 October 2023 - 16:14

Track Rating: Good 3, Weather: Fine, Rail Position: +6.0m Entire

Report Created: Wed 11 October 2023 16:46 GMT+10

[] Ranking at each section and finish

-:--.- No data available at this section

| Horse/Jockey Name              | The Rockwell Scale |
|--------------------------------|--------------------|
| Final Rank                     | 8                  |
| Fastest Section Time (Section) | 0:10.21 (600m)     |
| Top Speed [km/h] (Section)     | 71.9 (600m)        |
| Race State                     | Finished           |

## Race 6: STROUD HOMES IPSWICH BENCHMARK 65 Handicap - 800m

11 October 2023 - 16:14

Track Rating: Good 3, Weather: Fine, Rail Position: +6.0m Entire

| Section Field |     | 5                |         |                     |                    | Overall<br>0:44.93<br>(0:13.08) | 600m<br>0:31.85<br>(0:10.14) | 400m<br>0:21.71<br>(0:10.70) | 200m<br>0:11.01<br>(0:11.01) |        | Last 600m<br>0:31.85 |                           |
|---------------|-----|------------------|---------|---------------------|--------------------|---------------------------------|------------------------------|------------------------------|------------------------------|--------|----------------------|---------------------------|
| Rank          | TAB | B Horse/Jockey   | Barrier | Top Speed<br>[km/h] | Fastest<br>Section |                                 |                              |                              |                              | Margin |                      | Distance<br>Travelled [m] |
| 11            | 13  | DEECE SCENT KISS | 2       | 71.3                | 0:10.10            | 0:47.13 [11]                    | 0:33.83 [6]                  | 0:23.73 [4]                  | 0:12.52 [10]                 | 12.2L  | 0:33.83              | +2                        |
|               |     | Angela Jones     |         | 600m                | 600m               | (0:13.30)                       | (0:10.10)                    | (0:11.21)                    | (0:12.52)                    |        |                      |                           |