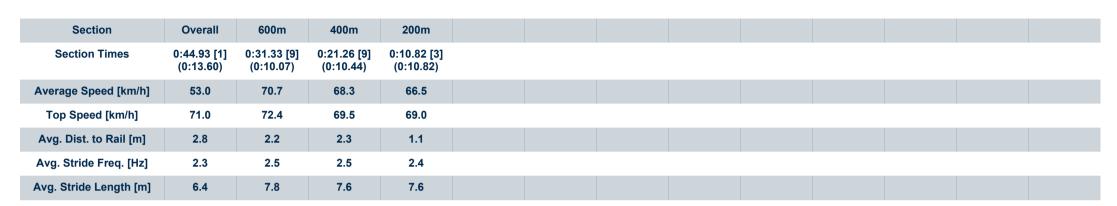

## Race 6: STROUD HOMES IPSWICH BENCHMARK 65 Handicap - 800m

11 October 2023 - 16:14

Track Rating: Good 3, Weather: Fine, Rail Position: +6.0m Entire

| Section Field |     | 5                |         |                     |                    | Overall<br>0:44.93<br>(0:13.08) | 600m<br>0:31.85<br>(0:10.14) | 400m<br>0:21.71<br>(0:10.70) | 200m<br>0:11.01<br>(0:11.01) |        | Last 600m<br>0:31.85 |                           |
|---------------|-----|------------------|---------|---------------------|--------------------|---------------------------------|------------------------------|------------------------------|------------------------------|--------|----------------------|---------------------------|
| Rank          | TAB | B Horse/Jockey   | Barrier | Top Speed<br>[km/h] | Fastest<br>Section |                                 |                              |                              |                              | Margin |                      | Distance<br>Travelled [m] |
| 11            | 13  | DEECE SCENT KISS | 2       | 71.3                | 0:10.10            | 0:47.13 [11]                    | 0:33.83 [6]                  | 0:23.73 [4]                  | 0:12.52 [10]                 | 12.2L  | 0:33.83              | +2                        |
|               |     | Angela Jones     |         | 600m                | 600m               | (0:13.30)                       | (0:10.10)                    | (0:11.21)                    | (0:12.52)                    |        |                      |                           |