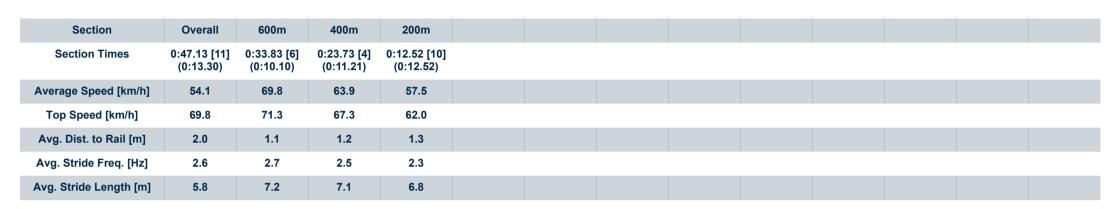

# Race 6: STROUD HOMES IPSWICH BENCHMARK 65 Handicap - 800m

11 October 2023 - 16:14

Track Rating: Good 3, Weather: Fine, Rail Position: +6.0m Entire

Report Created: Wed 11 October 2023 16:46 GMT+10

[] Ranking at each section and finish

-:--.- No data available at this section

| Horse/Jockey Name              | Deece Scent Kiss |
|--------------------------------|------------------|
| Final Rank                     | 11               |
| Fastest Section Time (Section) | 0:10.10 (600m)   |
| Top Speed [km/h] (Section)     | 71.3 (600m)      |
| Race State                     | Finished         |