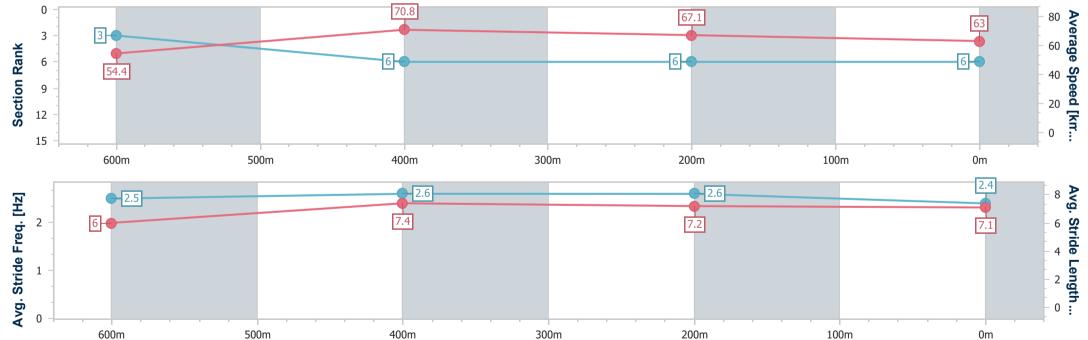

# Race 6: STROUD HOMES IPSWICH BENCHMARK 65 Handicap - 800m

11 October 2023 - 16:14

Track Rating: Good 3, Weather: Fine, Rail Position: +6.0m Entire

Report Created: Wed 11 October 2023 16:46 GMT+10

[] Ranking at each section and finish

-:--- No data available at this section

| Horse/Jockey Name              | Steel My Thunder |
|--------------------------------|------------------|
| Final Rank                     | 7                |
| Fastest Section Time (Section) | 0:10.06 (600m)   |
| Top Speed [km/h] (Section)     | 72.0 (600m)      |
| Race State                     | Finished         |

## Race 6: STROUD HOMES IPSWICH BENCHMARK 65 Handicap - 800m

11 October 2023 - 16:14

Track Rating: Good 3, Weather: Fine, Rail Position: +6.0m Entire

| Section Field |     | 5                |         |                     |                    | Overall<br>0:44.93<br>(0:13.08) | 600m<br>0:31.85<br>(0:10.14) | 400m<br>0:21.71<br>(0:10.70) | 200m<br>0:11.01<br>(0:11.01) |        | Last 600m<br>0:31.85 |                           |
|---------------|-----|------------------|---------|---------------------|--------------------|---------------------------------|------------------------------|------------------------------|------------------------------|--------|----------------------|---------------------------|
| Rank          | TAB | B Horse/Jockey   | Barrier | Top Speed<br>[km/h] | Fastest<br>Section |                                 |                              |                              |                              | Margin |                      | Distance<br>Travelled [m] |
| 11            | 13  | DEECE SCENT KISS | 2       | 71.3                | 0:10.10            | 0:47.13 [11]                    | 0:33.83 [6]                  | 0:23.73 [4]                  | 0:12.52 [10]                 | 12.2L  | 0:33.83              | +2                        |
|               |     | Angela Jones     |         | 600m                | 600m               | (0:13.30)                       | (0:10.10)                    | (0:11.21)                    | (0:12.52)                    |        |                      |                           |