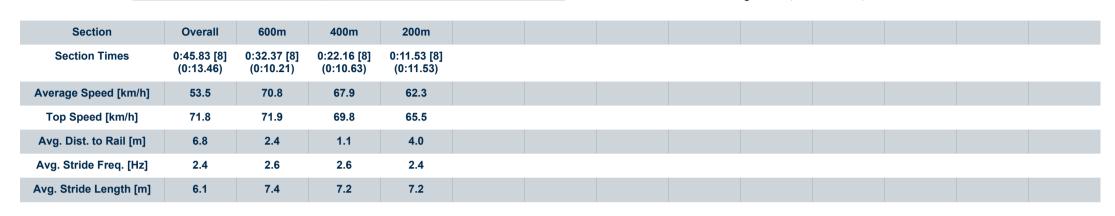

## Race 6: STROUD HOMES IPSWICH BENCHMARK 65 Handicap - 800m

11 October 2023 - 16:14

Track Rating: Good 3, Weather: Fine, Rail Position: +6.0m Entire

| Section Field |     | 5                |         |                     |                    | Overall<br>0:44.93<br>(0:13.08) | 600m<br>0:31.85<br>(0:10.14) | 400m<br>0:21.71<br>(0:10.70) | 200m<br>0:11.01<br>(0:11.01) |        | Last 600m<br>0:31.85 |                           |
|---------------|-----|------------------|---------|---------------------|--------------------|---------------------------------|------------------------------|------------------------------|------------------------------|--------|----------------------|---------------------------|
| Rank          | TAB | B Horse/Jockey   | Barrier | Top Speed<br>[km/h] | Fastest<br>Section |                                 |                              |                              |                              | Margin |                      | Distance<br>Travelled [m] |
| 11            | 13  | DEECE SCENT KISS | 2       | 71.3                | 0:10.10            | 0:47.13 [11]                    | 0:33.83 [6]                  | 0:23.73 [4]                  | 0:12.52 [10]                 | 12.2L  | 0:33.83              | +2                        |
|               |     | Angela Jones     |         | 600m                | 600m               | (0:13.30)                       | (0:10.10)                    | (0:11.21)                    | (0:12.52)                    |        |                      |                           |