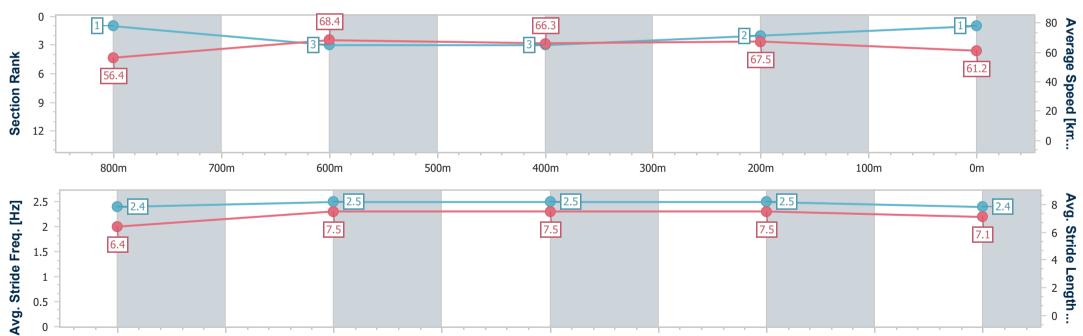

Race 7: XXXX Class 3 Plate - 1000m

14 October 2023 - 15:24

Track Rating: Good 4, Weather: Fine, Rail Position: +0.5m Entire  $$\overline{R\ A\ C\ I\ N\ G\ C\ L\ U\ B}$}$  Course

| Section                | Overall                  | 800m                     | 600m                     | 400m                     | 200m                     |
|------------------------|--------------------------|--------------------------|--------------------------|--------------------------|--------------------------|
| Section Times          | 0:56.63 [1]<br>(0:12.83) | 0:43.80 [1]<br>(0:10.48) | 0:33.32 [3]<br>(0:10.87) | 0:22.45 [3]<br>(0:10.70) | 0:11.75 [2]<br>(0:11.75) |
| Average Speed [km/h]   | 56.4                     | 68.4                     | 66.3                     | 67.5                     | 61.2                     |
| Top Speed [km/h]       | 70.8                     | 69.9                     | 67.3                     | 67.8                     | 64.2                     |
| Avg. Dist. to Rail [m] | 1.9                      | 1.0                      | 0.7                      | 0.4                      | 0.6                      |
| Avg. Stride Freq. [Hz] | 2.4                      | 2.5                      | 2.5                      | 2.5                      | 2.4                      |
| Avg. Stride Length [m] | 6.4                      | 7.5                      | 7.5                      | 7.5                      | 7.1                      |