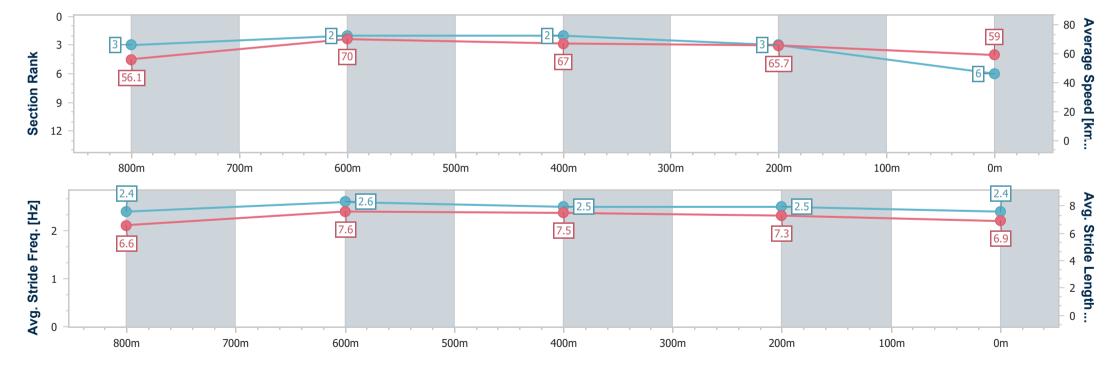

Race 7: XXXX Class 3 Plate - 1000m

14 October 2023 - 15:24

Track Rating: Good 4, Weather: Fine, Rail Position: +0.5m Entire  $$\overline{R\ A\ C\ I\ N\ G\ C\ L\ U\ B}$}$  Course

| Section Section Times  | Overall<br>0:57.12 [4] | 800m<br>0:43.75 [7] | 600m<br>0:33.40 [7] | 400m<br>0:22.50 [7] | 200m<br>0:11.73 [7] |      |      |   |      |      |      |                      |
|------------------------|------------------------|---------------------|---------------------|---------------------|---------------------|------|------|---|------|------|------|----------------------|
| Gection Times          | (0:13.37)              | (0:10.35)           | (0:10.90)           | (0:10.77)           | (0:11.73)           |      |      |   |      |      |      |                      |
| Average Speed [km/h]   | 53.9                   | 70.2                | 66.6                | 67.1                | 61.2                |      |      |   |      |      |      |                      |
| Top Speed [km/h]       | 70.3                   | 71.2                | 70.0                | 69.0                | 64.4                |      |      |   |      |      |      |                      |
| Avg. Dist. to Rail [m] | 3.0                    | 2.0                 | 1.5                 | 2.7                 | 2.5                 |      |      |   |      |      |      |                      |
| Avg. Stride Freq. [Hz] | 2.4                    | 2.6                 | 2.5                 | 2.5                 | 2.5                 |      |      |   |      |      |      |                      |
| Avg. Stride Length [m] | 6.3                    | 7.6                 | 7.4                 | 7.2                 | 6.9                 |      |      |   |      |      |      |                      |
| 0                      |                        |                     | 70.2                |                     |                     | 7    |      |   | 7    |      | 61.2 | 80 Average Speed [km |
| 800m                   | 70                     | 00m                 | 600m                | 50                  | 00m                 | 400m | 300n | n | 200m | 100m | 0m   |                      |
| Avg. Stride Freq. [Hz] |                        |                     | 7.6                 |                     |                     | 7.4  |      |   | 7.2  |      | 6.9  | Avg. Stride Length   |