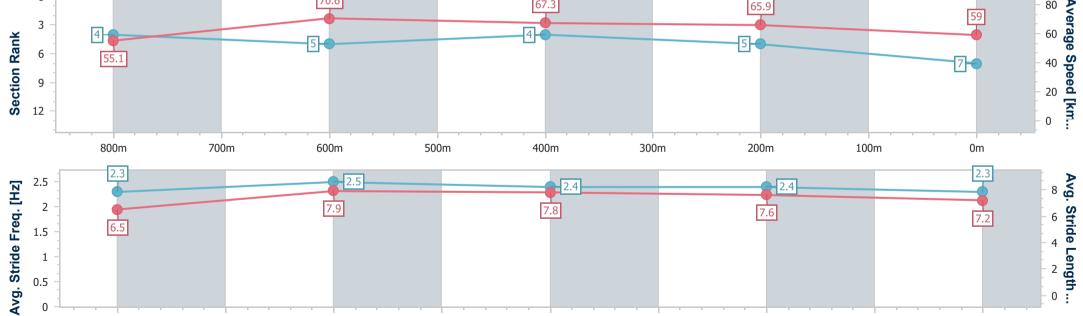

Race 7: XXXX Class 3 Plate - 1000m

14 October 2023 - 15:24

Track Rating: Good 4, Weather: Fine, Rail Position: +0.5m Entire  $$\overline{R\ A\ C\ I\ N\ G\ C\ L\ U\ B}$}$  Course

BRISBANE

| Section                | Overall                  | 800m                     | 600m                     | 400m                     | 200m                     |
|------------------------|--------------------------|--------------------------|--------------------------|--------------------------|--------------------------|
| Section Times          | 0:57.25 [6]<br>(0:12.89) | 0:44.36 [3]<br>(0:10.35) | 0:34.01 [2]<br>(0:10.85) | 0:23.16 [2]<br>(0:10.93) | 0:12.23 [3]<br>(0:12.23) |
| Average Speed [km/h]   | 56.1                     | 70.0                     | 67.0                     | 65.7                     | 59.0                     |
| Top Speed [km/h]       | 71.5                     | 71.5                     | 67.7                     | 67.8                     | 62.5                     |
| Avg. Dist. to Rail [m] | 2.0                      | 1.2                      | 2.0                      | 2.6                      | 3.7                      |
| Avg. Stride Freq. [Hz] | 2.4                      | 2.6                      | 2.5                      | 2.5                      | 2.4                      |
| Avg. Stride Length [m] | 6.6                      | 7.6                      | 7.5                      | 7.3                      | 6.9                      |

Race 7: XXXX Class 3 Plate - 1000m

14 October 2023 - 15:24

Track Rating: Good 4, Weather: Fine, Rail Position: +0.5m Entire  $$\overline{R\ A\ C\ I\ N\ G\ C\ L\ U\ B}$}$  Course

| Section                | Overall                  | 800m                     | 600m                     | 400m                     | 200m                     |  |  |  |  |
|------------------------|--------------------------|--------------------------|--------------------------|--------------------------|--------------------------|--|--|--|--|
| Section Times          | 0:57.39 [7]<br>(0:13.16) | 0:44.23 [4]<br>(0:10.33) | 0:33.90 [5]<br>(0:10.78) | 0:23.12 [4]<br>(0:10.91) | 0:12.21 [5]<br>(0:12.21) |  |  |  |  |
| Average Speed [km/h]   | 55.1                     | 70.6                     | 67.3                     | 65.9                     | 59.0                     |  |  |  |  |
| Top Speed [km/h]       | 71.7                     | 71.6                     | 69.3                     | 68.0                     | 62.9                     |  |  |  |  |
| Avg. Dist. to Rail [m] | 4.9                      | 2.8                      | 2.2                      | 4.1                      | 5.6                      |  |  |  |  |
| Avg. Stride Freq. [Hz] | 2.3                      | 2.5                      | 2.4                      | 2.4                      | 2.3                      |  |  |  |  |
| Avg. Stride Length [m] | 6.5                      | 7.9                      | 7.8                      | 7.6                      | 7.2                      |  |  |  |  |