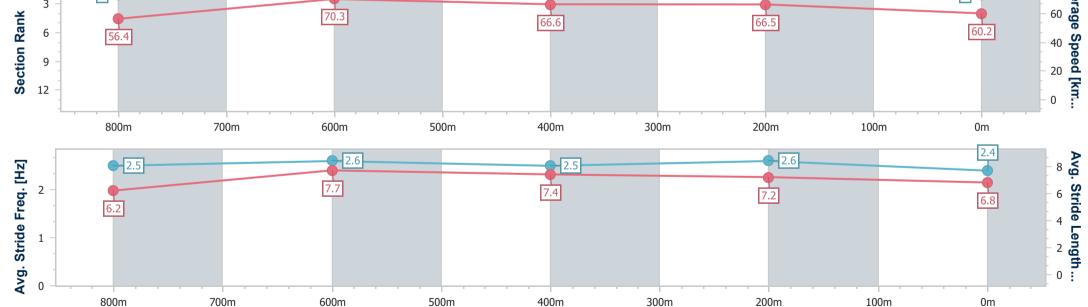

Race 7: XXXX Class 3 Plate - 1000m

14 October 2023 - 15:24

Track Rating: Good 4, Weather: Fine, Rail Position: +0.5m Entire  $$\overline{R\ A\ C\ I\ N\ G\ C\ L\ U\ B}$}$  Course

| Section                | Overall                  | 800m                     | 600m                     | 400m                     | 200m                     |      |  |      |  |   |                 |
|------------------------|--------------------------|--------------------------|--------------------------|--------------------------|--------------------------|------|--|------|--|---|-----------------|
| Section Times          | 0:56.76 [2]<br>(0:12.84) | 0:43.92 [2]<br>(0:10.25) | 0:33.67 [1]<br>(0:10.86) | 0:22.81 [1]<br>(0:10.82) | 0:11.99 [1]<br>(0:11.99) |      |  |      |  |   |                 |
| Average Speed [km/h]   | 56.4                     | 70.3                     | 66.6                     | 66.5                     | 60.2                     |      |  |      |  |   |                 |
| Top Speed [km/h]       | 71.2                     | 72.1                     | 67.9                     | 68.0                     | 64.7                     |      |  |      |  |   |                 |
| Avg. Dist. to Rail [m] | 4.5                      | 0.5                      | 1.2                      | 1.1                      | 1.8                      |      |  |      |  |   |                 |
| Avg. Stride Freq. [Hz] | 2.5                      | 2.6                      | 2.5                      | 2.6                      | 2.4                      |      |  |      |  |   |                 |
| Avg. Stride Length [m] | 6.2                      | 7.7                      | 7.4                      | 7.2                      | 6.8                      |      |  |      |  |   |                 |
| 0 - 2                  |                          |                          | 1                        |                          |                          | 1    |  | 1    |  | 2 | 80 <b>A</b> V   |
| ¥                      |                          |                          | 70.3                     |                          |                          | 66.6 |  | 66.5 |  | - | 60 <b>erage</b> |