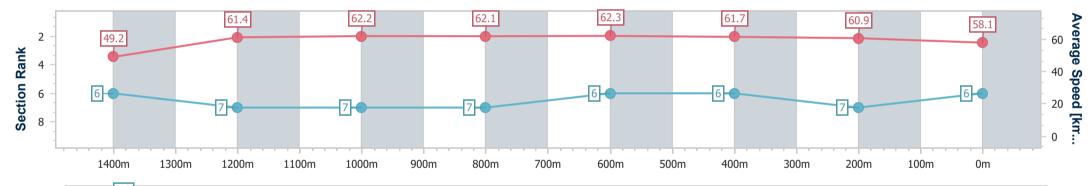

19 October 2023 - 14:43 Track Rating: Good 3, Weather: Overcast, Rail Position: True

| Section                | Overall                  | 1400m                    | 1200m                    | 1000m                    | 800m                     | 600m                     | 400m                     | 200m                     |  |  |  |
|------------------------|--------------------------|--------------------------|--------------------------|--------------------------|--------------------------|--------------------------|--------------------------|--------------------------|--|--|--|
| Section Times          | 1:34.08 [6]<br>(0:11.74) | 1:22.34 [6]<br>(0:11.83) | 1:10.51 [7]<br>(0:11.57) | 0:58.94 [7]<br>(0:11.57) | 0:47.37 [7]<br>(0:11.53) | 0:35.84 [6]<br>(0:11.60) | 0:24.24 [6]<br>(0:11.85) | 0:12.39 [7]<br>(0:12.39) |  |  |  |
| Average Speed [km/h]   | 49.2                     | 61.4                     | 62.2                     | 62.1                     | 62.3                     | 61.7                     | 60.9                     | 58.1                     |  |  |  |
| Top Speed [km/h]       | 62.4                     | 62.4                     | 63.0                     | 63.1                     | 63.7                     | 62.9                     | 61.7                     | 61.3                     |  |  |  |
| Avg. Dist. to Rail [m] | 4.1                      | 1.7                      | 0.5                      | 0.5                      | 1.1                      | 0.8                      | 1.1                      | 1.1                      |  |  |  |
| Avg. Stride Freq. [Hz] | 2.2                      | 2.4                      | 2.3                      | 2.3                      | 2.3                      | 2.4                      | 2.4                      | 2.3                      |  |  |  |
| Avg. Stride Length [m] | 6.1                      | 7.3                      | 7.5                      | 7.5                      | 7.5                      | 7.3                      | 7.2                      | 7.0                      |  |  |  |