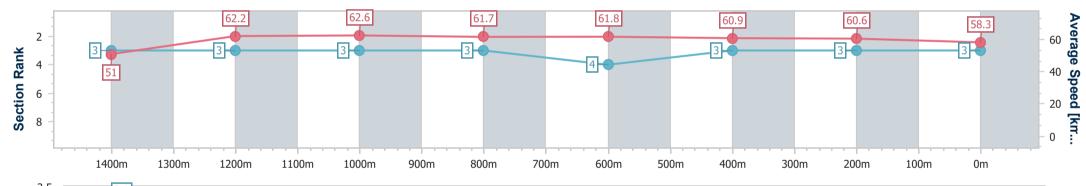

#### **Race 5: BOOK FOR XMAS MEETING SATURDAY 16TH DEC** BENCHMARK 55 Handicap - 1560m

Page 4/10

19 October 2023 - 14:43 Track Rating: Good 3, Weather: Overcast, Rail Position: True

data processed by

| Section                | Overall                  | 1400m                    | 1200m                    | 1000m                    | 800m                     | 600m                     | 400m                     | 200m                     |  |  |  |
|------------------------|--------------------------|--------------------------|--------------------------|--------------------------|--------------------------|--------------------------|--------------------------|--------------------------|--|--|--|
| Section Times          | 1:33.60 [2]<br>(0:11.13) | 1:22.47 [1]<br>(0:11.44) | 1:11.03 [1]<br>(0:11.42) | 0:59.61 [1]<br>(0:11.64) | 0:47.97 [1]<br>(0:11.71) | 0:36.26 [1]<br>(0:11.73) | 0:24.53 [1]<br>(0:11.90) | 0:12.63 [1]<br>(0:12.63) |  |  |  |
| Average Speed [km/h]   | 52.0                     | 63.3                     | 63.1                     | 61.7                     | 61.6                     | 61.7                     | 60.7                     | 57.0                     |  |  |  |
| Top Speed [km/h]       | 63.5                     | 64.1                     | 63.7                     | 62.9                     | 62.0                     | 62.5                     | 61.8                     | 59.7                     |  |  |  |
| Avg. Dist. to Rail [m] | 7.6                      | 1.5                      | 0.8                      | 0.3                      | 0.3                      | 0.8                      | 1.8                      | 1.7                      |  |  |  |
| Avg. Stride Freq. [Hz] | 2.2                      | 2.3                      | 2.2                      | 2.2                      | 2.2                      | 2.2                      | 2.2                      | 2.2                      |  |  |  |
| Avg. Stride Length [m] | 6.3                      | 7.4                      | 7.4                      | 7.6                      | 7.4                      | 7.5                      | 7.6                      | 7.4                      |  |  |  |