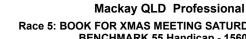

#### **Race 5: BOOK FOR XMAS MEETING SATURDAY 16TH DEC** BENCHMARK 55 Handicap - 1560m

Page 4/10

19 October 2023 - 14:43 Track Rating: Good 3, Weather: Overcast, Rail Position: True

data processed by

| Section                | Overall                  | 1400m                    | 1200m                    | 1000m                    | 800m                     | 600m                     | 400m                     | 200m                     |  |  |  |
|------------------------|--------------------------|--------------------------|--------------------------|--------------------------|--------------------------|--------------------------|--------------------------|--------------------------|--|--|--|
| Section Times          | 1:33.60 [2]<br>(0:11.13) | 1:22.47 [1]<br>(0:11.44) | 1:11.03 [1]<br>(0:11.42) | 0:59.61 [1]<br>(0:11.64) | 0:47.97 [1]<br>(0:11.71) | 0:36.26 [1]<br>(0:11.73) | 0:24.53 [1]<br>(0:11.90) | 0:12.63 [1]<br>(0:12.63) |  |  |  |
| Average Speed [km/h]   | 52.0                     | 63.3                     | 63.1                     | 61.7                     | 61.6                     | 61.7                     | 60.7                     | 57.0                     |  |  |  |
| Top Speed [km/h]       | 63.5                     | 64.1                     | 63.7                     | 62.9                     | 62.0                     | 62.5                     | 61.8                     | 59.7                     |  |  |  |
| Avg. Dist. to Rail [m] | 7.6                      | 1.5                      | 0.8                      | 0.3                      | 0.3                      | 0.8                      | 1.8                      | 1.7                      |  |  |  |
| Avg. Stride Freq. [Hz] | 2.2                      | 2.3                      | 2.2                      | 2.2                      | 2.2                      | 2.2                      | 2.2                      | 2.2                      |  |  |  |
| Avg. Stride Length [m] | 6.3                      | 7.4                      | 7.4                      | 7.6                      | 7.4                      | 7.5                      | 7.6                      | 7.4                      |  |  |  |