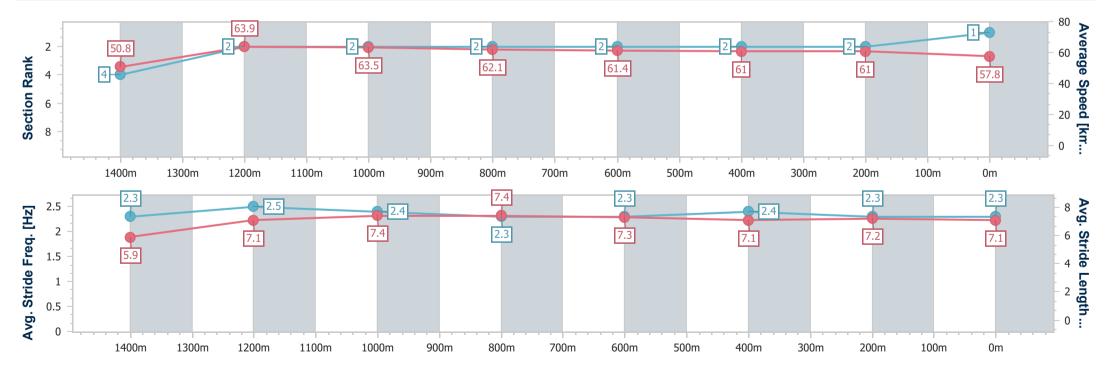

Page 3/10

19 October 2023 - 14:43 Track Rating: Good 3, Weather: Overcast, Rail Position: True

data processed by

| Section                | Overall                  | 1400m                    | 1200m                    | 1000m                    | 800m                     | 600m                     | 400m                     | 200m                     |  |  |  |
|------------------------|--------------------------|--------------------------|--------------------------|--------------------------|--------------------------|--------------------------|--------------------------|--------------------------|--|--|--|
| Section Times          | 1:33.54 [1]<br>(0:11.37) | 1:22.17 [4]<br>(0:11.42) | 1:10.75 [2]<br>(0:11.38) | 0:59.37 [2]<br>(0:11.57) | 0:47.80 [2]<br>(0:11.72) | 0:36.08 [2]<br>(0:11.84) | 0:24.24 [2]<br>(0:11.75) | 0:12.49 [2]<br>(0:12.49) |  |  |  |
| Average Speed [km/h]   | 50.8                     | 63.9                     | 63.5                     | 62.1                     | 61.4                     | 61.0                     | 61.0                     | 57.8                     |  |  |  |
| Top Speed [km/h]       | 65.2                     | 65.5                     | 64.9                     | 63.3                     | 62.0                     | 61.8                     | 62.2                     | 61.1                     |  |  |  |
| Avg. Dist. to Rail [m] | 6.8                      | 3.1                      | 1.0                      | 0.4                      | 0.5                      | 0.8                      | 0.9                      | 2.6                      |  |  |  |
| Avg. Stride Freq. [Hz] | 2.3                      | 2.5                      | 2.4                      | 2.3                      | 2.3                      | 2.4                      | 2.3                      | 2.3                      |  |  |  |
| Avg. Stride Length [m] | 5.9                      | 7.1                      | 7.4                      | 7.4                      | 7.3                      | 7.1                      | 7.2                      | 7.1                      |  |  |  |