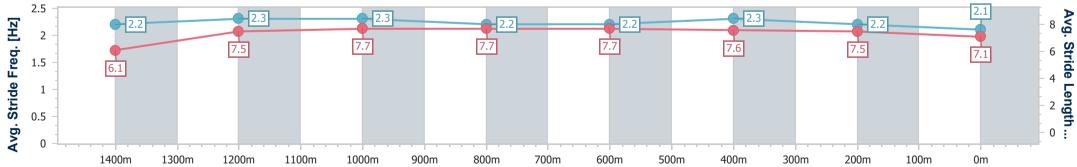

Page 3/10

19 October 2023 - 14:43 Track Rating: Good 3, Weather: Overcast, Rail Position: True

data processed by

| Section                | Overall                  | 1400m                    | 1200m                    | 1000m                    | 800m                     | 600m                     | 400m                     | 200m                     |  |  |  |
|------------------------|--------------------------|--------------------------|--------------------------|--------------------------|--------------------------|--------------------------|--------------------------|--------------------------|--|--|--|
| Section Times          | 1:33.54 [1]<br>(0:11.37) | 1:22.17 [4]<br>(0:11.42) | 1:10.75 [2]<br>(0:11.38) | 0:59.37 [2]<br>(0:11.57) | 0:47.80 [2]<br>(0:11.72) | 0:36.08 [2]<br>(0:11.84) | 0:24.24 [2]<br>(0:11.75) | 0:12.49 [2]<br>(0:12.49) |  |  |  |
| Average Speed [km/h]   | 50.8                     | 63.9                     | 63.5                     | 62.1                     | 61.4                     | 61.0                     | 61.0                     | 57.8                     |  |  |  |
| Top Speed [km/h]       | 65.2                     | 65.5                     | 64.9                     | 63.3                     | 62.0                     | 61.8                     | 62.2                     | 61.1                     |  |  |  |
| Avg. Dist. to Rail [m] | 6.8                      | 3.1                      | 1.0                      | 0.4                      | 0.5                      | 0.8                      | 0.9                      | 2.6                      |  |  |  |
| Avg. Stride Freq. [Hz] | 2.3                      | 2.5                      | 2.4                      | 2.3                      | 2.3                      | 2.4                      | 2.3                      | 2.3                      |  |  |  |
| Avg. Stride Length [m] | 5.9                      | 7.1                      | 7.4                      | 7.4                      | 7.3                      | 7.1                      | 7.2                      | 7.1                      |  |  |  |