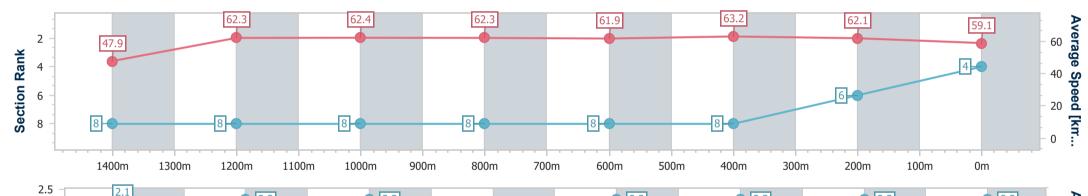

19 October 2023 - 14:43 Track Rating: Good 3, Weather: Overcast, Rail Position: True

| Section            |       | Overall                  | 1400m                    | 1200m                    | 1000m                    | 800m                     | 600m                     | 400m                     | 200m                     |
|--------------------|-------|--------------------------|--------------------------|--------------------------|--------------------------|--------------------------|--------------------------|--------------------------|--------------------------|
| Section Times      | 6     | 1:33.86 [4]<br>(0:12.04) | 1:21.82 [8]<br>(0:11.71) | 1:10.11 [8]<br>(0:11.60) | 0:58.51 [8]<br>(0:11.57) | 0:46.94 [8]<br>(0:11.63) | 0:35.31 [8]<br>(0:11.49) | 0:23.82 [8]<br>(0:11.62) | 0:12.20 [6]<br>(0:12.20) |
| Average Speed [k   | m/h]  | 47.9                     | 62.3                     | 62.4                     | 62.3                     | 61.9                     | 63.2                     | 62.1                     | 59.1                     |
| Top Speed [km/     | /h]   | 60.4                     | 63.4                     | 62.7                     | 62.9                     | 63.2                     | 63.8                     | 62.5                     | 62.1                     |
| Avg. Dist. to Rail | [m]   | 8.3                      | 2.7                      | 1.9                      | 1.0                      | 0.6                      | 0.9                      | 3.7                      | 6.6                      |
| Avg. Stride Freq.  | [Hz]  | 2.1                      | 2.3                      | 2.3                      | 2.2                      | 2.3                      | 2.3                      | 2.3                      | 2.3                      |
| Avg. Stride Length | h [m] | 6.3                      | 7.5                      | 7.7                      | 7.7                      | 7.6                      | 7.5                      | 7.4                      | 7.3                      |