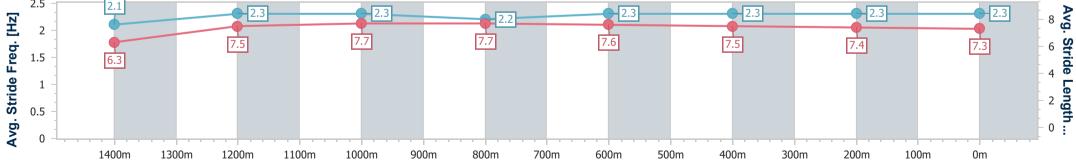

Page 3/10

19 October 2023 - 14:43 Track Rating: Good 3, Weather: Overcast, Rail Position: True

data processed by

| Section                | Overall                  | 1400m                    | 1200m                    | 1000m                    | 800m                     | 600m                     | 400m                     | 200m                     |  |  |  |
|------------------------|--------------------------|--------------------------|--------------------------|--------------------------|--------------------------|--------------------------|--------------------------|--------------------------|--|--|--|
| Section Times          | 1:33.54 [1]<br>(0:11.37) | 1:22.17 [4]<br>(0:11.42) | 1:10.75 [2]<br>(0:11.38) | 0:59.37 [2]<br>(0:11.57) | 0:47.80 [2]<br>(0:11.72) | 0:36.08 [2]<br>(0:11.84) | 0:24.24 [2]<br>(0:11.75) | 0:12.49 [2]<br>(0:12.49) |  |  |  |
| Average Speed [km/h]   | 50.8                     | 63.9                     | 63.5                     | 62.1                     | 61.4                     | 61.0                     | 61.0                     | 57.8                     |  |  |  |
| Top Speed [km/h]       | 65.2                     | 65.5                     | 64.9                     | 63.3                     | 62.0                     | 61.8                     | 62.2                     | 61.1                     |  |  |  |
| Avg. Dist. to Rail [m] | 6.8                      | 3.1                      | 1.0                      | 0.4                      | 0.5                      | 0.8                      | 0.9                      | 2.6                      |  |  |  |
| Avg. Stride Freq. [Hz] | 2.3                      | 2.5                      | 2.4                      | 2.3                      | 2.3                      | 2.4                      | 2.3                      | 2.3                      |  |  |  |
| Avg. Stride Length [m] | 5.9                      | 7.1                      | 7.4                      | 7.4                      | 7.3                      | 7.1                      | 7.2                      | 7.1                      |  |  |  |