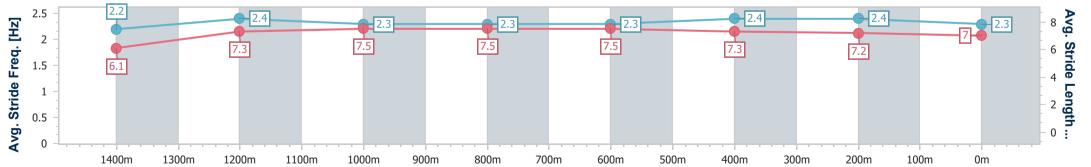

19 October 2023 - 14:43 Track Rating: Good 3, Weather: Overcast, Rail Position: True

| Section            |       | Overall                  | 1400m                    | 1200m                    | 1000m                    | 800m                     | 600m                     | 400m                     | 200m                     |
|--------------------|-------|--------------------------|--------------------------|--------------------------|--------------------------|--------------------------|--------------------------|--------------------------|--------------------------|
| Section Times      | 6     | 1:33.86 [4]<br>(0:12.04) | 1:21.82 [8]<br>(0:11.71) | 1:10.11 [8]<br>(0:11.60) | 0:58.51 [8]<br>(0:11.57) | 0:46.94 [8]<br>(0:11.63) | 0:35.31 [8]<br>(0:11.49) | 0:23.82 [8]<br>(0:11.62) | 0:12.20 [6]<br>(0:12.20) |
| Average Speed [k   | m/h]  | 47.9                     | 62.3                     | 62.4                     | 62.3                     | 61.9                     | 63.2                     | 62.1                     | 59.1                     |
| Top Speed [km/     | /h]   | 60.4                     | 63.4                     | 62.7                     | 62.9                     | 63.2                     | 63.8                     | 62.5                     | 62.1                     |
| Avg. Dist. to Rail | [m]   | 8.3                      | 2.7                      | 1.9                      | 1.0                      | 0.6                      | 0.9                      | 3.7                      | 6.6                      |
| Avg. Stride Freq.  | [Hz]  | 2.1                      | 2.3                      | 2.3                      | 2.2                      | 2.3                      | 2.3                      | 2.3                      | 2.3                      |
| Avg. Stride Length | h [m] | 6.3                      | 7.5                      | 7.7                      | 7.7                      | 7.6                      | 7.5                      | 7.4                      | 7.3                      |

19 October 2023 - 14:43 Track Rating: Good 3, Weather: Overcast, Rail Position: True

| Section                | Overall                  | 1400m                    | 1200m                    | 1000m                    | 800m                     | 600m                     | 400m                     | 200m                     |  |  |  |
|------------------------|--------------------------|--------------------------|--------------------------|--------------------------|--------------------------|--------------------------|--------------------------|--------------------------|--|--|--|
| Section Times          | 1:34.08 [6]<br>(0:11.74) | 1:22.34 [6]<br>(0:11.83) | 1:10.51 [7]<br>(0:11.57) | 0:58.94 [7]<br>(0:11.57) | 0:47.37 [7]<br>(0:11.53) | 0:35.84 [6]<br>(0:11.60) | 0:24.24 [6]<br>(0:11.85) | 0:12.39 [7]<br>(0:12.39) |  |  |  |
| Average Speed [km/h]   | 49.2                     | 61.4                     | 62.2                     | 62.1                     | 62.3                     | 61.7                     | 60.9                     | 58.1                     |  |  |  |
| Top Speed [km/h]       | 62.4                     | 62.4                     | 63.0                     | 63.1                     | 63.7                     | 62.9                     | 61.7                     | 61.3                     |  |  |  |
| Avg. Dist. to Rail [m] | 4.1                      | 1.7                      | 0.5                      | 0.5                      | 1.1                      | 0.8                      | 1.1                      | 1.1                      |  |  |  |
| Avg. Stride Freq. [Hz] | 2.2                      | 2.4                      | 2.3                      | 2.3                      | 2.3                      | 2.4                      | 2.4                      | 2.3                      |  |  |  |
| Avg. Stride Length [m] | 6.1                      | 7.3                      | 7.5                      | 7.5                      | 7.5                      | 7.3                      | 7.2                      | 7.0                      |  |  |  |