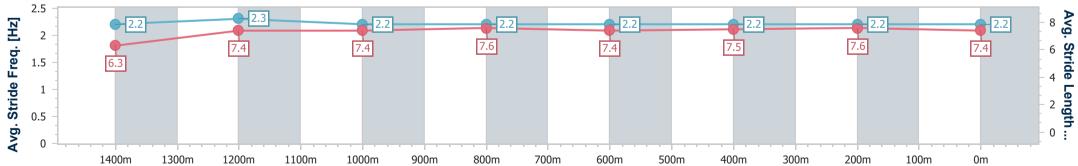

#### **Race 5: BOOK FOR XMAS MEETING SATURDAY 16TH DEC** BENCHMARK 55 Handicap - 1560m

Page 4/10

19 October 2023 - 14:43 Track Rating: Good 3, Weather: Overcast, Rail Position: True

data processed by

| Section                | Overall                  | 1400m                    | 1200m                    | 1000m                    | 800m                     | 600m                     | 400m                     | 200m                     |  |  |  |
|------------------------|--------------------------|--------------------------|--------------------------|--------------------------|--------------------------|--------------------------|--------------------------|--------------------------|--|--|--|
| Section Times          | 1:33.60 [2]<br>(0:11.13) | 1:22.47 [1]<br>(0:11.44) | 1:11.03 [1]<br>(0:11.42) | 0:59.61 [1]<br>(0:11.64) | 0:47.97 [1]<br>(0:11.71) | 0:36.26 [1]<br>(0:11.73) | 0:24.53 [1]<br>(0:11.90) | 0:12.63 [1]<br>(0:12.63) |  |  |  |
| Average Speed [km/h]   | 52.0                     | 63.3                     | 63.1                     | 61.7                     | 61.6                     | 61.7                     | 60.7                     | 57.0                     |  |  |  |
| Top Speed [km/h]       | 63.5                     | 64.1                     | 63.7                     | 62.9                     | 62.0                     | 62.5                     | 61.8                     | 59.7                     |  |  |  |
| Avg. Dist. to Rail [m] | 7.6                      | 1.5                      | 0.8                      | 0.3                      | 0.3                      | 0.8                      | 1.8                      | 1.7                      |  |  |  |
| Avg. Stride Freq. [Hz] | 2.2                      | 2.3                      | 2.2                      | 2.2                      | 2.2                      | 2.2                      | 2.2                      | 2.2                      |  |  |  |
| Avg. Stride Length [m] | 6.3                      | 7.4                      | 7.4                      | 7.6                      | 7.4                      | 7.5                      | 7.6                      | 7.4                      |  |  |  |