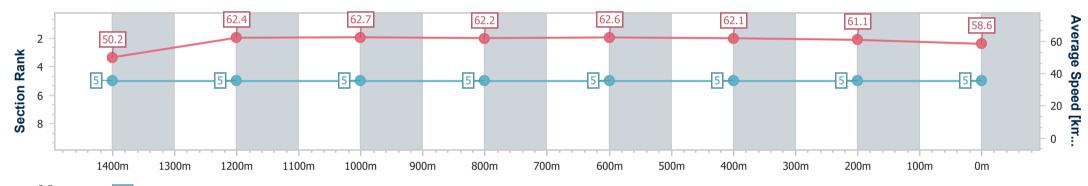

1.4                     |  |  |  |
| Avg. Dist. to Rail [m] | 5.4                      | 3.1                      | 3.1                      | 1.8                      | 1.4                      | 1.8                      | 4.4                      | 6.2                      |  |  |  |
| Avg. Stride Freq. [Hz] | 2.1                      | 2.3                      | 2.3                      | 2.2                      | 2.3                      | 2.3                      | 2.3                      | 2.3                      |  |  |  |
| Avg. Stride Length [m] | 6.4                      | 7.4                      | 7.6                      | 7.8                      | 7.7                      | 7.5                      | 7.4                      | 7.3                      |  |  |  |

RACING





Report Created: Thu 19 October 2023 15:27 GMT+10

[] Ranking at each section and finish

No data available at this section (-1) = (-1) = (-1) = (-1) = (-1) = (-1) = (-1) = (-1) = (-1) = (-1) = (-1) = (-1) = (-1) = (-1) = (-1) = (-1) = (-1) = (-1) = (-1) = (-1) = (-1) = (-1) = (-1) = (-1) = (-1) = (-1) = (-1) = (-1) = (-1) = (-1) = (-1) = (-1) = (-1) = (-1) = (-1) = (-1) = (-1) = (-1) = (-1) = (-1) = (-1) = (-1) = (-1) = (-1) = (-1) = (-1) = (-1) = (-1) = (-1) = (-1) = (-1) = (-1) = (-1) = (-1) = (-1) = (-1) = (-1) = (-1) = (-1) = (-1) = (-1) = (-1) = (-1) = (-1) = (-1) = (-1) = (-1) = (-1) = (-1) = (-1) = (-1) = (-1) = (-1) = (-1) = (-1) = (-1) = (-1) = (-1) = (-1) = (-1) = (-1) = (-1) = (-1) = (-1) = (-1) = (-1) = (-1) = (-1) = (-1) = (-1) = (-1) = (-1) = (-1) = (-1) = (-1) = (-1) = (