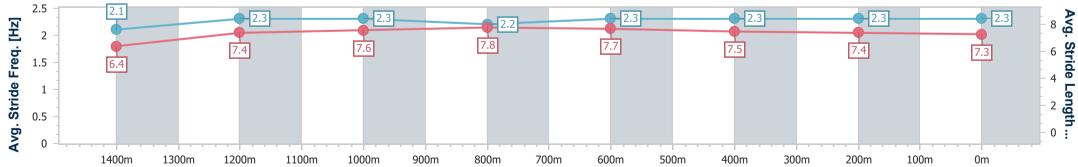

### Mackay QLD Professional **Race 5: BOOK FOR XMAS MEETING SATURDAY 16TH DEC**

BENCHMARK 55 Handicap - 1560m

19 October 2023 - 14:43 Track Rating: Good 3, Weather: Overcast, Rail Position: True

| Section                | Overall                  | 1400m                    | 1200m                    | 1000m                    | 800m                     | 600m                     | 400m                     | 200m                     |  |  |  |
|------------------------|--------------------------|--------------------------|--------------------------|--------------------------|--------------------------|--------------------------|--------------------------|--------------------------|--|--|--|
| Section Times          | 1:33.83 [3]<br>(0:11.33) | 1:22.50 [3]<br>(0:11.62) | 1:10.88 [3]<br>(0:11.51) | 0:59.37 [3]<br>(0:11.69) | 0:47.68 [3]<br>(0:11.59) | 0:36.09 [4]<br>(0:11.83) | 0:24.26 [3]<br>(0:11.90) | 0:12.36 [3]<br>(0:12.36) |  |  |  |
| Average Speed [km/h]   | 51.0                     | 62.2                     | 62.6                     | 61.7                     | 61.8                     | 60.9                     | 60.6                     | 58.3                     |  |  |  |
| Top Speed [km/h]       | 61.5                     | 63.6                     | 63.3                     | 62.5                     | 63.7                     | 61.7                     | 61.6                     | 61.0                     |  |  |  |
| Avg. Dist. to Rail [m] | 3.1                      | 1.1                      | 0.3                      | 0.1                      | 0.4                      | 0.8                      | 1.4                      | 3.4                      |  |  |  |
| Avg. Stride Freq. [Hz] | 2.1                      | 2.3                      | 2.2                      | 2.2                      | 2.2                      | 2.2                      | 2.2                      | 2.2                      |  |  |  |
| Avg. Stride Length [m] | 6.5                      | 7.6                      | 7.8                      | 7.8                      | 7.8                      | 7.6                      | 7.5                      | 7.5                      |  |  |  |