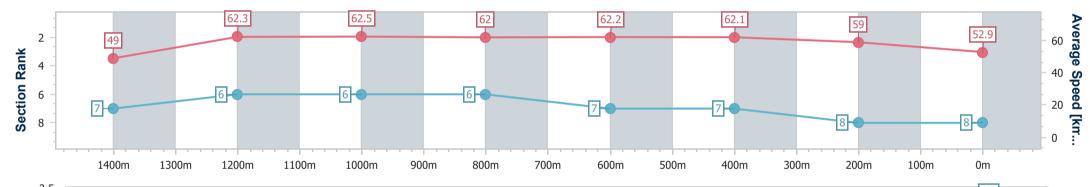

19 October 2023 - 14:43 Track Rating: Good 3, Weather: Overcast, Rail Position: True

| Section                | Overall                  | 1400m                    | 1200m                    | 1000m                    | 800m                     | 600m                     | 400m                     | 200m                     |  |  |  |
|------------------------|--------------------------|--------------------------|--------------------------|--------------------------|--------------------------|--------------------------|--------------------------|--------------------------|--|--|--|
| Section Times          | 1:35.80 [8]<br>(0:11.76) | 1:24.04 [7]<br>(0:11.69) | 1:12.35 [6]<br>(0:11.59) | 1:00.76 [6]<br>(0:11.64) | 0:49.12 [6]<br>(0:11.58) | 0:37.54 [7]<br>(0:11.71) | 0:25.83 [7]<br>(0:12.22) | 0:13.61 [8]<br>(0:13.61) |  |  |  |
| Average Speed [km/h]   | 49.0                     | 62.3                     | 62.5                     | 62.0                     | 62.2                     | 62.1                     | 59.0                     | 52.9                     |  |  |  |
| Top Speed [km/h]       | 62.3                     | 63.9                     | 63.0                     | 62.6                     | 63.5                     | 62.5                     | 60.6                     | 57.5                     |  |  |  |
| Avg. Dist. to Rail [m] | 6.2                      | 2.2                      | 1.6                      | 0.7                      | 0.7                      | 1.1                      | 3.0                      | 2.8                      |  |  |  |
| Avg. Stride Freq. [Hz] | 2.2                      | 2.3                      | 2.3                      | 2.2                      | 2.2                      | 2.3                      | 2.2                      | 2.1                      |  |  |  |
| Avg. Stride Length [m] | 6.1                      | 7.5                      | 7.7                      | 7.7                      | 7.7                      | 7.6                      | 7.5                      | 7.1                      |  |  |  |