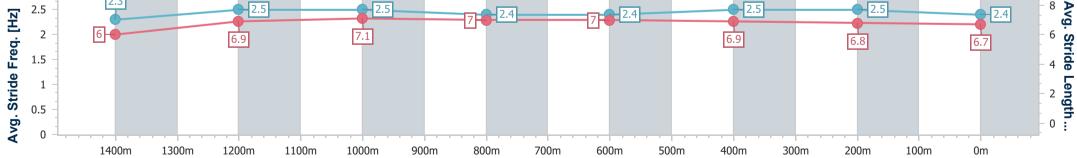

### Mackay QLD Professional **Race 5: BOOK FOR XMAS MEETING SATURDAY 16TH DEC**

BENCHMARK 55 Handicap - 1560m

19 October 2023 - 14:43 Track Rating: Good 3, Weather: Overcast, Rail Position: True

| Section                | Overall                  | 1400m                    | 1200m                    | 1000m                    | 800m                     | 600m                     | 400m                     | 200m                     |  |  |  |
|------------------------|--------------------------|--------------------------|--------------------------|--------------------------|--------------------------|--------------------------|--------------------------|--------------------------|--|--|--|
| Section Times          | 1:33.83 [3]<br>(0:11.33) | 1:22.50 [3]<br>(0:11.62) | 1:10.88 [3]<br>(0:11.51) | 0:59.37 [3]<br>(0:11.69) | 0:47.68 [3]<br>(0:11.59) | 0:36.09 [4]<br>(0:11.83) | 0:24.26 [3]<br>(0:11.90) | 0:12.36 [3]<br>(0:12.36) |  |  |  |
| Average Speed [km/h]   | 51.0                     | 62.2                     | 62.6                     | 61.7                     | 61.8                     | 60.9                     | 60.6                     | 58.3                     |  |  |  |
| Top Speed [km/h]       | 61.5                     | 63.6                     | 63.3                     | 62.5                     | 63.7                     | 61.7                     | 61.6                     | 61.0                     |  |  |  |
| Avg. Dist. to Rail [m] | 3.1                      | 1.1                      | 0.3                      | 0.1                      | 0.4                      | 0.8                      | 1.4                      | 3.4                      |  |  |  |
| Avg. Stride Freq. [Hz] | 2.1                      | 2.3                      | 2.2                      | 2.2                      | 2.2                      | 2.2                      | 2.2                      | 2.2                      |  |  |  |
| Avg. Stride Length [m] | 6.5                      | 7.6                      | 7.8                      | 7.8                      | 7.8                      | 7.6                      | 7.5                      | 7.5                      |  |  |  |

Page 7/10

data processed by

19 October 2023 - 14:43 Track Rating: Good 3, Weather: Overcast, Rail Position: True

| Section                | Overall                  | 1400m                    | 1200m                    | 1000m                    | 800m                     | 600m                     | 400m                     | 200m                     |  |  |  |
|------------------------|--------------------------|--------------------------|--------------------------|--------------------------|--------------------------|--------------------------|--------------------------|--------------------------|--|--|--|
| Section Times          | 1:33.89 [5]<br>(0:11.53) | 1:22.36 [5]<br>(0:11.68) | 1:10.68 [5]<br>(0:11.58) | 0:59.10 [5]<br>(0:11.65) | 0:47.45 [5]<br>(0:11.56) | 0:35.89 [5]<br>(0:11.76) | 0:24.13 [5]<br>(0:11.83) | 0:12.30 [5]<br>(0:12.30) |  |  |  |
| Average Speed [km/h]   | 50.2                     | 62.4                     | 62.7                     | 62.2                     | 62.6                     | 62.1                     | 61.1                     | 58.6                     |  |  |  |
| Top Speed [km/h]       | 61.2                     | 63.7                     | 63.2                     | 62.6                     | 63.2                     | 63.4                     | 61.9                     | 61.4                     |  |  |  |
| Avg. Dist. to Rail [m] | 5.4                      | 3.1                      | 3.1                      | 1.8                      | 1.4                      | 1.8                      | 4.4                      | 6.2                      |  |  |  |
| Avg. Stride Freq. [Hz] | 2.1                      | 2.3                      | 2.3                      | 2.2                      | 2.3                      | 2.3                      | 2.3                      | 2.3                      |  |  |  |
| Avg. Stride Length [m] | 6.4                      | 7.4                      | 7.6                      | 7.8                      | 7.7                      | 7.5                      | 7.4                      | 7.3                      |  |  |  |