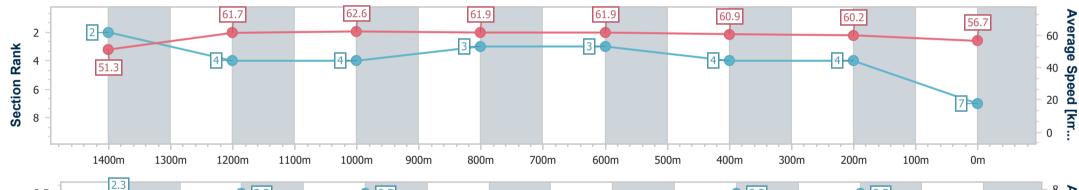

### Mackay QLD Professional **Race 5: BOOK FOR XMAS MEETING SATURDAY 16TH DEC**

BENCHMARK 55 Handicap - 1560m

19 October 2023 - 14:43 Track Rating: Good 3, Weather: Overcast, Rail Position: True

| Section                | Overall                  | 1400m                    | 1200m                    | 1000m                    | 800m                     | 600m                     | 400m                     | 200m                     |
|------------------------|--------------------------|--------------------------|--------------------------|--------------------------|--------------------------|--------------------------|--------------------------|--------------------------|
| Section Times          | 1:34.21 [7]<br>(0:11.26) | 1:22.95 [2]<br>(0:11.75) | 1:11.20 [4]<br>(0:11.50) | 0:59.70 [4]<br>(0:11.64) | 0:48.06 [3]<br>(0:11.58) | 0:36.48 [3]<br>(0:11.85) | 0:24.63 [4]<br>(0:11.90) | 0:12.73 [4]<br>(0:12.73) |
| Average Speed [km/h]   | 51.3                     | 61.7                     | 62.6                     | 61.9                     | 61.9                     | 60.9                     | 60.2                     | 56.7                     |
| Top Speed [km/h]       | 61.9                     | 63.4                     | 64.0                     | 64.0                     | 63.2                     | 61.9                     | 61.5                     | 60.4                     |
| Avg. Dist. to Rail [m] | 4.0                      | 1.9                      | 0.3                      | 0.4                      | 0.4                      | 0.9                      | 1.3                      | 4.0                      |
| Avg. Stride Freq. [Hz] | 2.3                      | 2.5                      | 2.5                      | 2.4                      | 2.4                      | 2.5                      | 2.5                      | 2.4                      |
| Avg. Stride Length [m] | 6.0                      | 6.9                      | 7.1                      | 7.0                      | 7.0                      | 6.9                      | 6.8                      | 6.7                      |