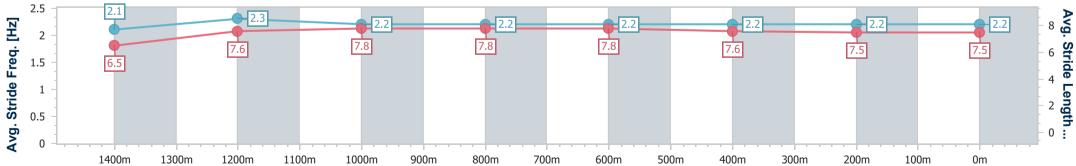

### Mackay QLD Professional **Race 5: BOOK FOR XMAS MEETING SATURDAY 16TH DEC**

BENCHMARK 55 Handicap - 1560m

19 October 2023 - 14:43 Track Rating: Good 3, Weather: Overcast, Rail Position: True

| Section                | Overall                  | 1400m                    | 1200m                    | 1000m                    | 800m                     | 600m                     | 400m                     | 200m                     |  |  |  |
|------------------------|--------------------------|--------------------------|--------------------------|--------------------------|--------------------------|--------------------------|--------------------------|--------------------------|--|--|--|
| Section Times          | 1:33.83 [3]<br>(0:11.33) | 1:22.50 [3]<br>(0:11.62) | 1:10.88 [3]<br>(0:11.51) | 0:59.37 [3]<br>(0:11.69) | 0:47.68 [3]<br>(0:11.59) | 0:36.09 [4]<br>(0:11.83) | 0:24.26 [3]<br>(0:11.90) | 0:12.36 [3]<br>(0:12.36) |  |  |  |
| Average Speed [km/h]   | 51.0                     | 62.2                     | 62.6                     | 61.7                     | 61.8                     | 60.9                     | 60.6                     | 58.3                     |  |  |  |
| Top Speed [km/h]       | 61.5                     | 63.6                     | 63.3                     | 62.5                     | 63.7                     | 61.7                     | 61.6                     | 61.0                     |  |  |  |
| Avg. Dist. to Rail [m] | 3.1                      | 1.1                      | 0.3                      | 0.1                      | 0.4                      | 0.8                      | 1.4                      | 3.4                      |  |  |  |
| Avg. Stride Freq. [Hz] | 2.1                      | 2.3                      | 2.2                      | 2.2                      | 2.2                      | 2.2                      | 2.2                      | 2.2                      |  |  |  |
| Avg. Stride Length [m] | 6.5                      | 7.6                      | 7.8                      | 7.8                      | 7.8                      | 7.6                      | 7.5                      | 7.5                      |  |  |  |