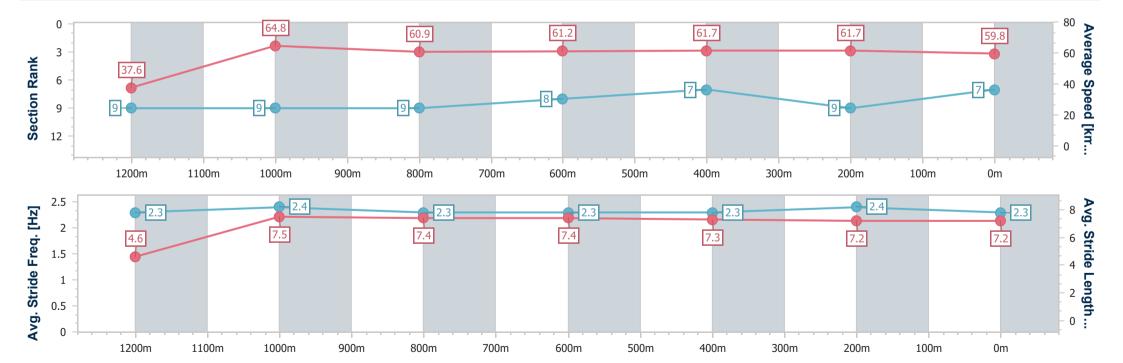

### Toowoomba QLD Professional

Race 3: Springs Early Education Class 3 Handicap - 1300m

21 October 2023 - 18:45

Track Rating: Good 3, Weather: Fine, Rail Position: +4m Entire

| Section                | Overall                  | 1200m                    | 1000m                    | 800m                     | 600m                     | 400m                     | 200m                     |
|------------------------|--------------------------|--------------------------|--------------------------|--------------------------|--------------------------|--------------------------|--------------------------|
| Section Times          | 1:19.92 [7]<br>(0:09.65) | 1:10.27 [9]<br>(0:11.08) | 0:59.19 [9]<br>(0:11.76) | 0:47.43 [9]<br>(0:11.71) | 0:35.72 [8]<br>(0:11.74) | 0:23.98 [7]<br>(0:11.87) | 0:12.11 [9]<br>(0:12.11) |
| Average Speed [km/h]   | 37.6                     | 64.8                     | 60.9                     | 61.2                     | 61.7                     | 61.7                     | 59.8                     |
| Top Speed [km/h]       | 43.5                     | 65.8                     | 65.8                     | 62.1                     | 62.2                     | 62.4                     | 62.2                     |
| Avg. Dist. to Rail [m] | 7.4                      | 1.5                      | 1.6                      | 0.9                      | 0.7                      | 4.5                      | 5.8                      |
| Avg. Stride Freq. [Hz] | 2.3                      | 2.4                      | 2.3                      | 2.3                      | 2.3                      | 2.4                      | 2.3                      |
| Avg. Stride Length [m] | 4.6                      | 7.5                      | 7.4                      | 7.4                      | 7.3                      | 7.2                      | 7.2                      |