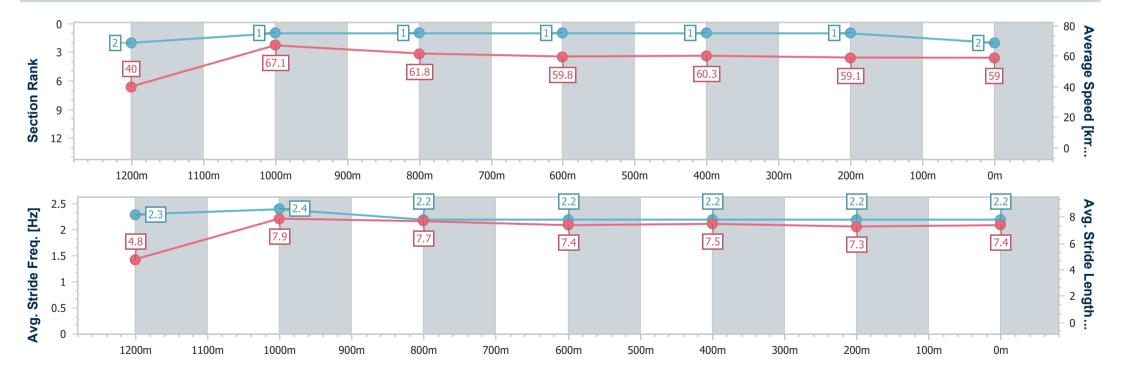

Report Created: Sat 28 October 2023 21:58 GMT+10

[] Ranking at each section and finish

-:--- No data available at this section

NA No data available

Page 3/12

| Horse/Jockey Name              | Wowit's Willywonka |
|--------------------------------|--------------------|
| Final Rank                     | 2                  |
| Fastest Section Time (Section) | 0:09.07 (Overall)  |
| Top Speed [km/h] (Section)     | 67.9 (1200m)       |
| Race State                     | Finished           |

#### Toowoomba QLD Professional

Race 3: Springs Early Education Class 3 Handicap - 1300m

21 October 2023 - 18:45

Track Rating: Good 3, Weather: Fine, Rail Position: +4m Entire

| Section                | Overall                  | 1200m                    | 1000m                    | 800m                     | 600m                     | 400m                     | 200m                     |
|------------------------|--------------------------|--------------------------|--------------------------|--------------------------|--------------------------|--------------------------|--------------------------|
| Section Times          | 1:19.54 [2]<br>(0:09.07) | 1:10.47 [2]<br>(0:10.74) | 0:59.73 [1]<br>(0:11.55) | 0:48.18 [1]<br>(0:11.98) | 0:36.20 [1]<br>(0:11.92) | 0:24.28 [1]<br>(0:12.12) | 0:12.16 [1]<br>(0:12.16) |
| Average Speed [km/h]   | 40.0                     | 67.1                     | 61.8                     | 59.8                     | 60.3                     | 59.1                     | 59.0                     |
| Top Speed [km/h]       | 44.8                     | 67.9                     | 67.7                     | 62.2                     | 61.1                     | 60.6                     | 59.8                     |
| Avg. Dist. to Rail [m] | 5.8                      | 1.9                      | 2.6                      | 1.0                      | 1.0                      | 1.1                      | 1.9                      |
| Avg. Stride Freq. [Hz] | 2.3                      | 2.4                      | 2.2                      | 2.2                      | 2.2                      | 2.2                      | 2.2                      |
| Avg. Stride Length [m] | 4.8                      | 7.9                      | 7.7                      | 7.4                      | 7.5                      | 7.3                      | 7.4                      |