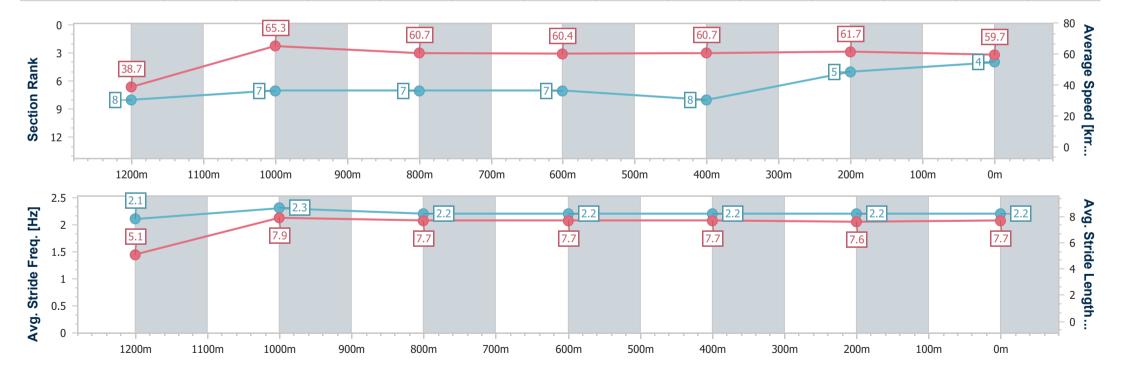

#### Toowoomba QLD Professional

Race 3: Springs Early Education Class 3 Handicap - 1300m

21 October 2023 - 18:45

Track Rating: Good 3, Weather: Fine, Rail Position: +4m Entire

| Section                | Overall                  | 1200m                    | 1000m                    | 800m                     | 600m                     | 400m                     | 200m                     |
|------------------------|--------------------------|--------------------------|--------------------------|--------------------------|--------------------------|--------------------------|--------------------------|
| Section Times          | 1:19.76 [4]<br>(0:09.38) | 1:10.38 [8]<br>(0:11.07) | 0:59.31 [7]<br>(0:11.81) | 0:47.50 [7]<br>(0:11.91) | 0:35.59 [7]<br>(0:11.85) | 0:23.74 [8]<br>(0:11.68) | 0:12.06 [5]<br>(0:12.06) |
| Average Speed [km/h]   | 38.7                     | 65.3                     | 60.7                     | 60.4                     | 60.7                     | 61.7                     | 59.7                     |
| Top Speed [km/h]       | 42.9                     | 65.9                     | 65.7                     | 61.1                     | 62.1                     | 62.4                     | 62.5                     |
| Avg. Dist. to Rail [m] | 8.0                      | 0.8                      | 1.1                      | 0.6                      | 0.3                      | 0.5                      | 0.8                      |
| Avg. Stride Freq. [Hz] | 2.1                      | 2.3                      | 2.2                      | 2.2                      | 2.2                      | 2.2                      | 2.2                      |
| Avg. Stride Length [m] | 5.1                      | 7.9                      | 7.7                      | 7.7                      | 7.7                      | 7.6                      | 7.7                      |