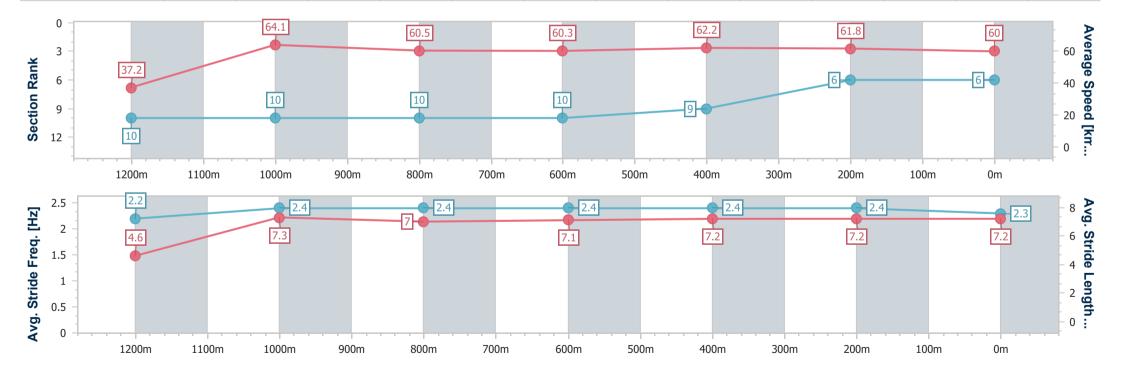

#### Toowoomba QLD Professional

Race 3: Springs Early Education Class 3 Handicap - 1300m

21 October 2023 - 18:45

Track Rating: Good 3, Weather: Fine, Rail Position: +4m Entire

| Section                | Overall                  | 1200m                     | 1000m                     | 800m                      | 600m                      | 400m                     | 200m                     |
|------------------------|--------------------------|---------------------------|---------------------------|---------------------------|---------------------------|--------------------------|--------------------------|
| Section Times          | 1:19.80 [6]<br>(0:09.75) | 1:10.05 [10]<br>(0:11.23) | 0:58.82 [10]<br>(0:11.80) | 0:47.02 [10]<br>(0:11.86) | 0:35.16 [10]<br>(0:11.48) | 0:23.68 [9]<br>(0:11.63) | 0:12.05 [6]<br>(0:12.05) |
| Average Speed [km/h]   | 37.2                     | 64.1                      | 60.5                      | 60.3                      | 62.2                      | 61.8                     | 60.0                     |
| Top Speed [km/h]       | 43.2                     | 64.9                      | 65.0                      | 60.9                      | 62.6                      | 62.9                     | 62.6                     |
| Avg. Dist. to Rail [m] | 8.2                      | 1.4                       | 2.4                       | 2.5                       | 2.5                       | 0.7                      | 0.6                      |
| Avg. Stride Freq. [Hz] | 2.2                      | 2.4                       | 2.4                       | 2.4                       | 2.4                       | 2.4                      | 2.3                      |
| Avg. Stride Length [m] | 4.6                      | 7.3                       | 7.0                       | 7.1                       | 7.2                       | 7.2                      | 7.2                      |