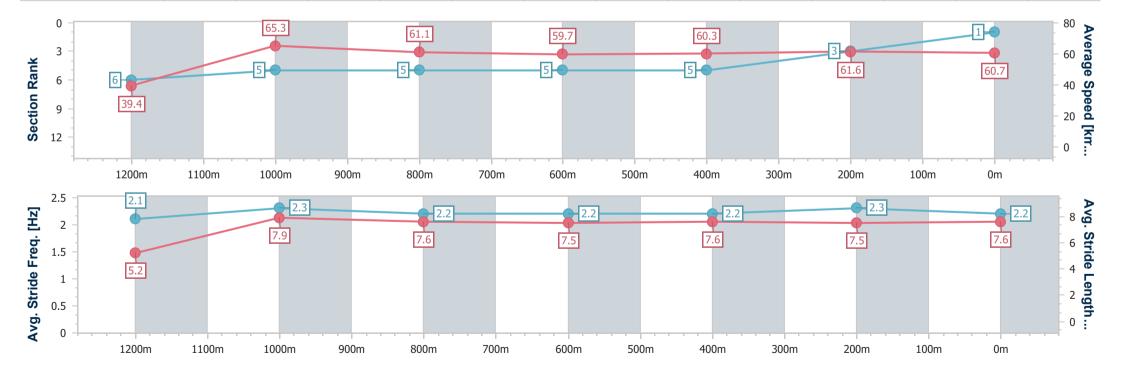

# Horse/Jockey Name Dazzling Flash Final Rank 1 Fastest Section Time (Section) Top Speed [km/h] (Section) Race State Dazzling Flash 6.6 (1200m) Finished

#### Toowoomba QLD Professional

Race 3: Springs Early Education Class 3 Handicap - 1300m

21 October 2023 - 18:45

Track Rating: Good 3, Weather: Fine, Rail Position: +4m Entire

| Section                | Overall                  | 1200m                    | 1000m                    | 800m                     | 600m                     | 400m                     | 200m                     |
|------------------------|--------------------------|--------------------------|--------------------------|--------------------------|--------------------------|--------------------------|--------------------------|
| Section Times          | 1:19.40 [1]<br>(0:09.20) | 1:10.20 [6]<br>(0:11.03) | 0:59.17 [5]<br>(0:11.78) | 0:47.39 [5]<br>(0:12.05) | 0:35.34 [5]<br>(0:11.81) | 0:23.53 [5]<br>(0:11.73) | 0:11.80 [3]<br>(0:11.80) |
| Average Speed [km/h]   | 39.4                     | 65.3                     | 61.1                     | 59.7                     | 60.3                     | 61.6                     | 60.7                     |
| Top Speed [km/h]       | 44.2                     | 66.6                     | 66.0                     | 61.3                     | 61.5                     | 62.3                     | 62.1                     |
| Avg. Dist. to Rail [m] | 9.2                      | 0.7                      | 0.8                      | 0.6                      | 1.4                      | 1.5                      | 1.6                      |
| Avg. Stride Freq. [Hz] | 2.1                      | 2.3                      | 2.2                      | 2.2                      | 2.2                      | 2.3                      | 2.2                      |
| Avg. Stride Length [m] | 5.2                      | 7.9                      | 7.6                      | 7.5                      | 7.6                      | 7.5                      | 7.6                      |