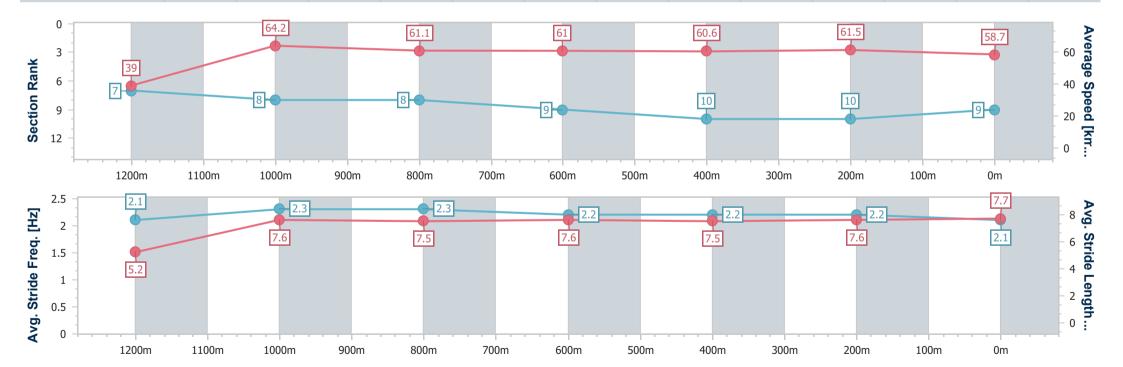

# Horse/Jockey Name Final Rank 9 Fastest Section Time (Section) Top Speed [km/h] (Section) Race State Tomboy's Spirit 0:09.30 (Overall) 64.9 (1200m) Finished

#### Toowoomba QLD Professional

Race 3: Springs Early Education Class 3 Handicap - 1300m

21 October 2023 - 18:45

Track Rating: Good 3, Weather: Fine, Rail Position: +4m Entire

| Section                | Overall                  | 1200m                    | 1000m                    | 800m                     | 600m                     | 400m                      | 200m                      |
|------------------------|--------------------------|--------------------------|--------------------------|--------------------------|--------------------------|---------------------------|---------------------------|
| Section Times          | 1:20.43 [9]<br>(0:09.30) | 1:11.13 [7]<br>(0:11.23) | 0:59.90 [8]<br>(0:11.92) | 0:47.98 [8]<br>(0:11.94) | 0:36.04 [9]<br>(0:12.04) | 0:24.00 [10]<br>(0:11.74) | 0:12.26 [10]<br>(0:12.26) |
| Average Speed [km/h]   | 39.0                     | 64.2                     | 61.1                     | 61.0                     | 60.6                     | 61.5                      | 58.7                      |
| Top Speed [km/h]       | 43.4                     | 64.9                     | 64.9                     | 62.2                     | 61.6                     | 62.1                      | 62.0                      |
| Avg. Dist. to Rail [m] | 8.9                      | 1.2                      | 1.7                      | 3.8                      | 1.9                      | 0.8                       | 3.3                       |
| Avg. Stride Freq. [Hz] | 2.1                      | 2.3                      | 2.3                      | 2.2                      | 2.2                      | 2.2                       | 2.1                       |
| Avg. Stride Length [m] | 5.2                      | 7.6                      | 7.5                      | 7.6                      | 7.5                      | 7.6                       | 7.7                       |