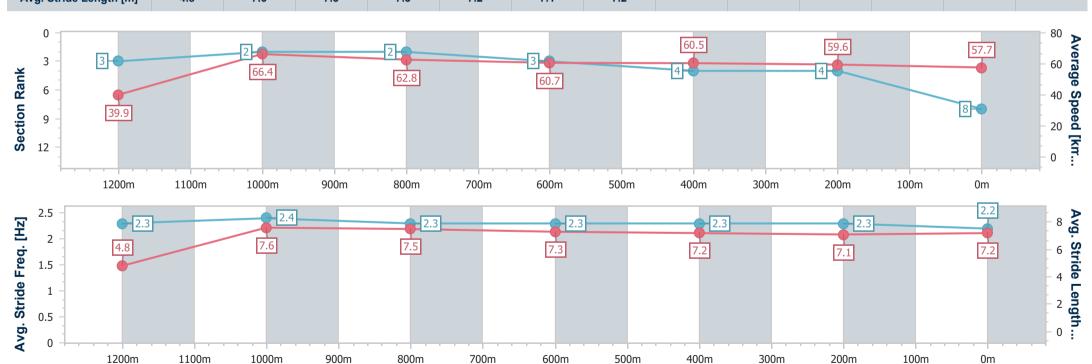

#### Toowoomba QLD Professional

Race 3: Springs Early Education Class 3 Handicap - 1300m

21 October 2023 - 18:45

Track Rating: Good 3, Weather: Fine, Rail Position: +4m Entire

| Section                | Overall                  | 1200m                    | 1000m                    | 800m                     | 600m                     | 400m                     | 200m                     |
|------------------------|--------------------------|--------------------------|--------------------------|--------------------------|--------------------------|--------------------------|--------------------------|
| Section Times          | 1:20.17 [8]<br>(0:09.09) | 1:11.08 [3]<br>(0:10.88) | 1:00.20 [2]<br>(0:11.55) | 0:48.65 [2]<br>(0:12.10) | 0:36.55 [3]<br>(0:12.03) | 0:24.52 [4]<br>(0:12.05) | 0:12.47 [4]<br>(0:12.47) |
| Average Speed [km/h]   | 39.9                     | 66.4                     | 62.8                     | 60.7                     | 60.5                     | 59.6                     | 57.7                     |
| Top Speed [km/h]       | 43.9                     | 67.1                     | 66.9                     | 63.3                     | 61.3                     | 61.0                     | 60.6                     |
| Avg. Dist. to Rail [m] | 5.5                      | 1.4                      | 2.8                      | 3.7                      | 1.5                      | 1.1                      | 1.8                      |
| Avg. Stride Freq. [Hz] | 2.3                      | 2.4                      | 2.3                      | 2.3                      | 2.3                      | 2.3                      | 2.2                      |
| Avg. Stride Length [m] | 4.8                      | 7.6                      | 7.5                      | 7.3                      | 7.2                      | 7.1                      | 7.2                      |