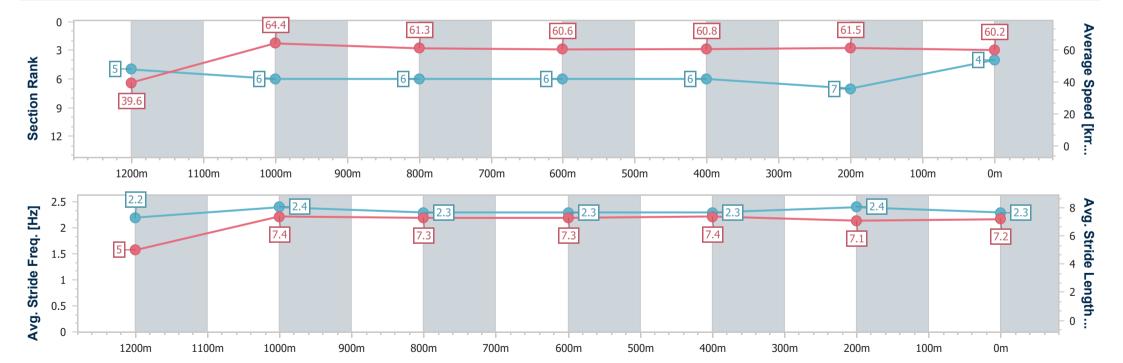

#### 

#### Toowoomba QLD Professional

Race 3: Springs Early Education Class 3 Handicap - 1300m

21 October 2023 - 18:45

Track Rating: Good 3, Weather: Fine, Rail Position: +4m Entire

| Section                | Overall                  | 1200m                    | 1000m                    | 800m                     | 600m                     | 400m                     | 200m                     |
|------------------------|--------------------------|--------------------------|--------------------------|--------------------------|--------------------------|--------------------------|--------------------------|
| Section Times          | 1:19.76 [4]<br>(0:09.16) | 1:10.60 [5]<br>(0:11.22) | 0:59.38 [6]<br>(0:11.83) | 0:47.55 [6]<br>(0:11.88) | 0:35.67 [6]<br>(0:11.85) | 0:23.82 [6]<br>(0:11.81) | 0:12.01 [7]<br>(0:12.01) |
| Average Speed [km/h]   | 39.6                     | 64.4                     | 61.3                     | 60.6                     | 60.8                     | 61.5                     | 60.2                     |
| Top Speed [km/h]       | 43.2                     | 65.3                     | 65.2                     | 61.7                     | 62.1                     | 62.2                     | 62.1                     |
| Avg. Dist. to Rail [m] | 8.9                      | 1.8                      | 1.1                      | 0.3                      | 0.4                      | 2.9                      | 4.0                      |
| Avg. Stride Freq. [Hz] | 2.2                      | 2.4                      | 2.3                      | 2.3                      | 2.3                      | 2.4                      | 2.3                      |
| Avg. Stride Length [m] | 5.0                      | 7.4                      | 7.3                      | 7.3                      | 7.4                      | 7.1                      | 7.2                      |