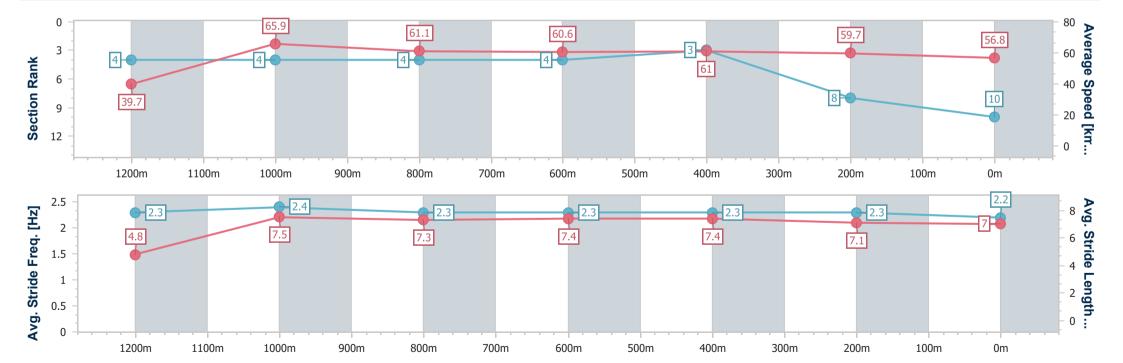

# Horse/Jockey Name It's A Mistake Final Rank 10 Fastest Section Time (Section) 0:09.15 (Overall) Top Speed [km/h] (Section) 66.9 (1200m) Race State Finished

### Toowoomba QLD Professional

Race 3: Springs Early Education Class 3 Handicap - 1300m

21 October 2023 - 18:45

Track Rating: Good 3, Weather: Fine, Rail Position: +4m Entire

| Section                | Overall                   | 1200m                    | 1000m                    | 800m                     | 600m                     | 400m                     | 200m                     |
|------------------------|---------------------------|--------------------------|--------------------------|--------------------------|--------------------------|--------------------------|--------------------------|
| Section Times          | 1:20.51 [10]<br>(0:09.15) | 1:11.36 [4]<br>(0:10.96) | 1:00.40 [4]<br>(0:11.77) | 0:48.63 [4]<br>(0:11.90) | 0:36.73 [4]<br>(0:11.87) | 0:24.86 [3]<br>(0:12.11) | 0:12.75 [8]<br>(0:12.75) |
| Average Speed [km/h]   | 39.7                      | 65.9                     | 61.1                     | 60.6                     | 61.0                     | 59.7                     | 56.8                     |
| Top Speed [km/h]       | 43.6                      | 66.9                     | 66.6                     | 61.7                     | 62.2                     | 61.2                     | 60.5                     |
| Avg. Dist. to Rail [m] | 10.8                      | 2.1                      | 0.2                      | 0.2                      | 0.5                      | 2.5                      | 2.6                      |
| Avg. Stride Freq. [Hz] | 2.3                       | 2.4                      | 2.3                      | 2.3                      | 2.3                      | 2.3                      | 2.2                      |
| Avg. Stride Length [m] | 4.8                       | 7.5                      | 7.3                      | 7.4                      | 7.4                      | 7.1                      | 7.0                      |