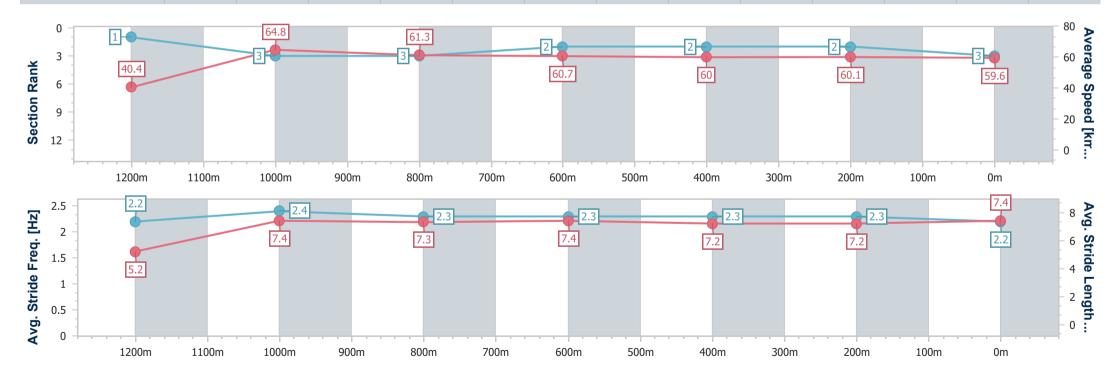

# Horse/Jockey Name Final Rank Fastest Section Time (Section) Top Speed [km/h] (Section) Race State Scapini 0:08.97 (Overall) 65.9 (1200m) Finished

#### Toowoomba QLD Professional

Race 3: Springs Early Education Class 3 Handicap - 1300m

21 October 2023 - 18:45

Track Rating: Good 3, Weather: Fine, Rail Position: +4m Entire

| Section                | Overall                  | 1200m                    | 1000m                    | 800m                     | 600m                     | 400m                     | 200m                     |
|------------------------|--------------------------|--------------------------|--------------------------|--------------------------|--------------------------|--------------------------|--------------------------|
| Section Times          | 1:19.62 [3]<br>(0:08.97) | 1:10.65 [1]<br>(0:11.05) | 0:59.60 [3]<br>(0:11.62) | 0:47.98 [3]<br>(0:11.88) | 0:36.10 [2]<br>(0:12.04) | 0:24.06 [2]<br>(0:12.02) | 0:12.04 [2]<br>(0:12.04) |
| Average Speed [km/h]   | 40.4                     | 64.8                     | 61.3                     | 60.7                     | 60.0                     | 60.1                     | 59.6                     |
| Top Speed [km/h]       | 43.7                     | 65.9                     | 65.8                     | 61.8                     | 61.5                     | 61.0                     | 60.4                     |
| Avg. Dist. to Rail [m] | 6.8                      | 2.7                      | 2.3                      | 1.0                      | 0.3                      | 0.8                      | 1.3                      |
| Avg. Stride Freq. [Hz] | 2.2                      | 2.4                      | 2.3                      | 2.3                      | 2.3                      | 2.3                      | 2.2                      |
| Avg. Stride Length [m] | 5.2                      | 7.4                      | 7.3                      | 7.4                      | 7.2                      | 7.2                      | 7.4                      |