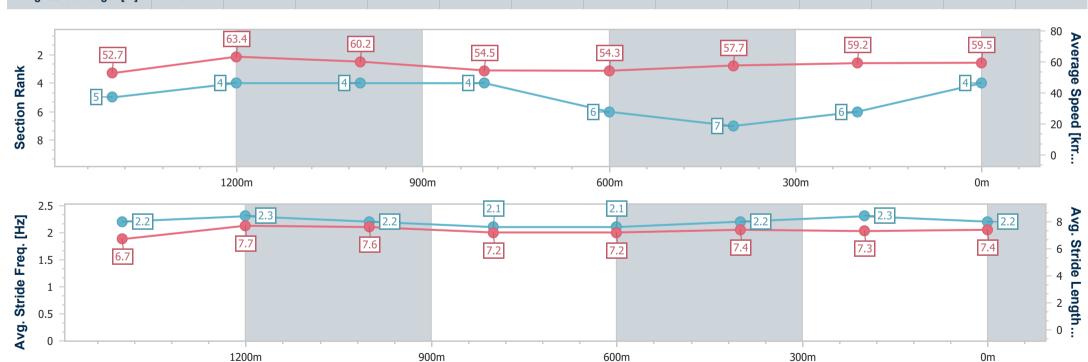

| 60.2                     | 60.8                     |  |
| Avg. Dist. to Rail [m] | 2.5                      | 0.8                      | 1.9                      | 0.4                      | 0.3                      | 1.1                      | 3.2                      | 3.5                      |  |
| Avg. Stride Freq. [Hz] | 2.2                      | 2.3                      | 2.2                      | 2.1                      | 2.1                      | 2.2                      | 2.3                      | 2.2                      |  |
| Avg. Stride Length [m] | 6.7                      | 7.7                      | 7.6                      | 7.2                      | 7.2                      | 7.4                      | 7.3                      | 7.4                      |  |



Report Created: Sat 28 October 2023 22:00 GMT+10

[] Ranking at each section and finish

-:--- No data available at this section

NA No data available



Page 6/9



### Horse/Jockey Name Smashing Lucas Final Rank 5 Fastest Section Time (Section) 0:11.26 (1400m) Top Speed [km/h] (Section) 67.1 (1400m)

Finished



#### Toowoomba QLD Professional

Race 6: Subzero Airconditioning Class 1 Handicap - 1625m



21 October 2023 - 20:34

Track Rating: Good 3, Weather: Fine, Rail Position: +4m Entire

| Section                | Overall                  | 1400m                    | 1200m                    | 1000m                    | 800m                     | 600m                     | 400m                     | 200m                     |  |  |  |
|------------------------|----------------------