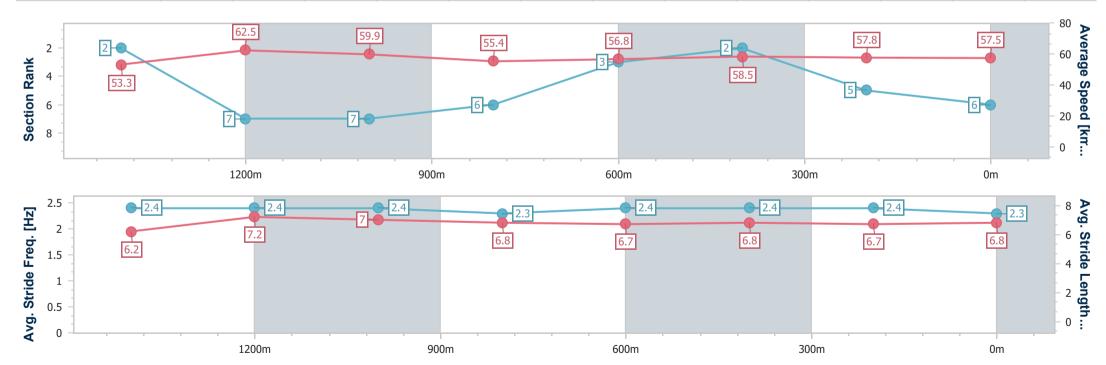

| 59.3                     |  |  |  |
| Avg. Dist. to Rail [m] | 5.2                      | 3.5                      | 2.5                      | 1.6                      | 2.6                      | 2.4                      | 2.4                      | 1.9                      |  |  |  |
| Avg. Stride Freq. [Hz] | 2.4                      | 2.4                      | 2.4                      | 2.3                      | 2.4                      | 2.4                      | 2.4                      | 2.3                      |  |  |  |
| Avg. Stride Length [m] | 6.2                      | 7.2                      | 7.0                      | 6.8                      | 6.7                      | 6.8                      | 6.7                      | 6.8                      |  |  |  |



Report Created: Sat 28 October 2023 22:00 GMT+10

[] Ranking at each section and finish

-:--- No data available at this section

NA No data available



Page 8/9



# Horse/Jockey Name Lovin' De Quo Final Rank 7 Fastest Section Time (Section) Top Speed [km/h] (Section) Race State Lovin' De Quo 67.8 (1400m) Finished



#### Toowoomba QLD Professional

Race 6: Subzero Airconditioning Class 1 Handicap - 1625m



21 October 2023 - 20:34

Track Rating: Good 3, Weather: Fine, Rail Position: +4m Entire

| Section                | Overall                  | 1400m                    | 1200m                    | 1000m                    | 800m                     | 600m                     | 400m                     | 200m                     |  |  |  |
|------------------------|-----------------