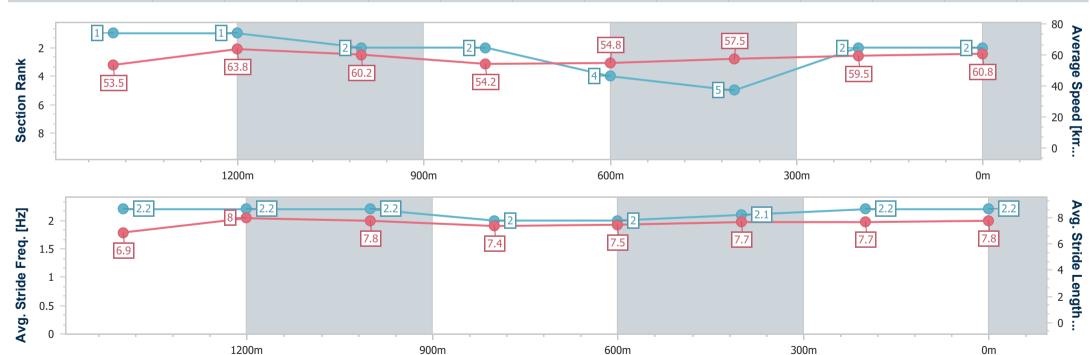

| 61.5                     |  |  |  |
| Avg. Dist. to Rail [m] | 3.0                      | 1.1                      | 2.0                      | 2.0                      | 1.6                      | 0.5                      | 0.4                      | 0.8                      |  |  |  |
| Avg. Stride Freq. [Hz] | 2.2                      | 2.2                      | 2.2                      | 2.0                      | 2.0                      | 2.1                      | 2.2                      | 2.2                      |  |  |  |
| Avg. Stride Length [m] | 6.9                      | 8.0                      | 7.8                      | 7.4                      | 7.5                      | 7.7                      | 7.7                      | 7.8                      |  |  |  |



Report Created: Sat 28 October 2023 22:00 GMT+10

[] Ranking at each section and finish

-:--- No data available at this section

NA No data available



Page 4/9



# Horse/Jockey Name Lizzie's Pride Final Rank 3 Fastest Section Time (Section) Top Speed [km/h] (Section) Race State Lizzie's Pride 67.0 (1400m) Finished



#### Toowoomba QLD Professional

Race 6: Subzero Airconditioning Class 1 Handicap - 1625m



21 October 2023 - 20:34

Track Rating: Good 3, Weather: Fine, Rail Position: +4m Entire

| Section                | Overall                  | 1400m                    | 1200m                    | 1000m                    | 800m                     | 600m                     | 400m                     | 200m                     |  |  |  |
|------------------------|---------------