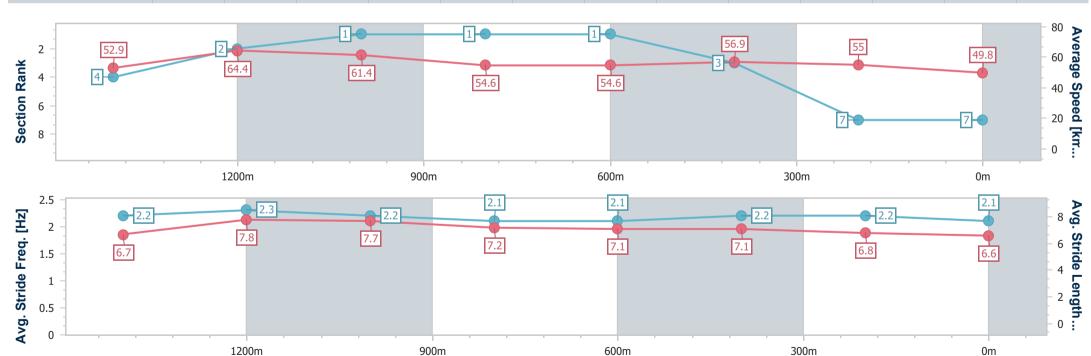

| 55.5                     |  |  |  |
| Avg. Dist. to Rail [m] | 3.2                      | 0.3                      | 0.4                      | 0.6                      | 1.2                      | 0.5                      | 1.6                      | 1.5                      |  |  |  |
| Avg. Stride Freq. [Hz] | 2.2                      | 2.3                      | 2.2                      | 2.1                      | 2.1                      | 2.2                      | 2.2                      | 2.1                      |  |  |  |
| Avg. Stride Length [m] | 6.7                      | 7.8                      | 7.7                      | 7.2                      | 7.1                      | 7.1                      | 6.8                      | 6.6                      |  |  |  |



Report Created: Sat 28 October 2023 22:00 GMT+10

[] Ranking at each section and finish

-:--- No data available at this section

NA No data available



Page 9/9