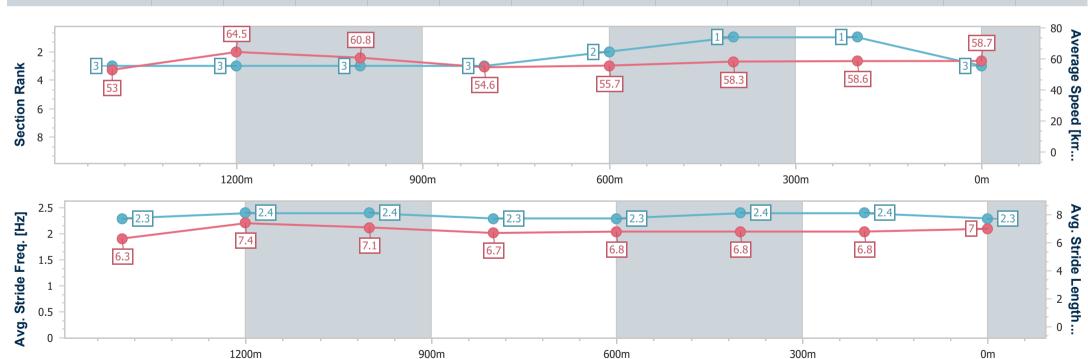

| 59.7                     |  |  |  |
| Avg. Dist. to Rail [m] | 4.3                      | 2.7                      | 3.3                      | 3.4                      | 1.7                      | 0.3                      | 0.8                      | 0.8                      |  |  |  |
| Avg. Stride Freq. [Hz] | 2.3                      | 2.4                      | 2.4                      | 2.3                      | 2.3                      | 2.4                      | 2.4                      | 2.3                      |  |  |  |
| Avg. Stride Length [m] | 6.3                      | 7.4                      | 7.1                      | 6.7                      | 6.8                      | 6.8                      | 6.8                      | 7.0                      |  |  |  |



Report Created: Sat 28 October 2023 22:00 GMT+10

[] Ranking at each section and finish

-:--- No data available at this section

NA No data available





# Horse/Jockey Name Final Rank Fastest Section Time (Section) Top Speed [km/h] (Section) Race State Helen's Dream 4 0:11.33 (1400m) 66.7 (1400m) Finished



#### Toowoomba QLD Professional

Race 6: Subzero Airconditioning Class 1 Handicap - 1625m



21 October 2023 - 20:34

Track Rating: Good 3, Weather: Fine, Rail Position: +4m Entire

| Section                | Overall                  | 1400m                    | 1200m                    | 1000m                    | 800m                     | 600m                     | 400m                     | 200m                     |  |
|------------------------|--------------------------|----