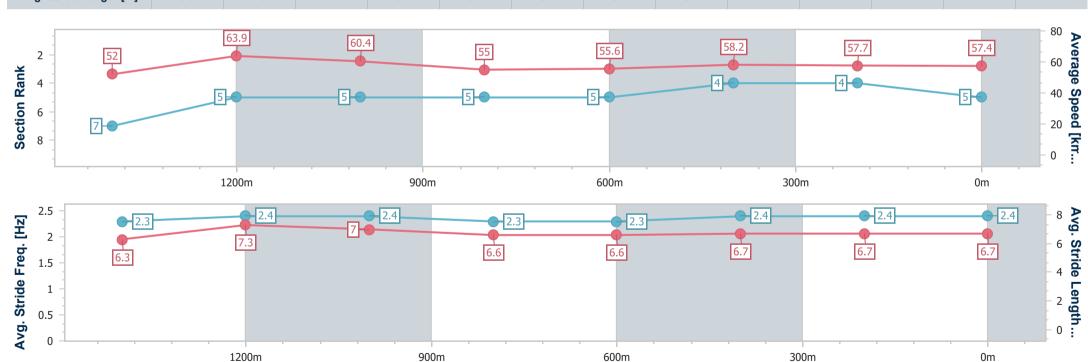

| 58.5                     |  |  |  |
| Avg. Dist. to Rail [m] | 5.7                      | 1.3                      | 1.6                      | 2.0                      | 2.0                      | 0.5                      | 1.0                      | 0.8                      |  |  |  |
| Avg. Stride Freq. [Hz] | 2.3                      | 2.4                      | 2.4                      | 2.3                      | 2.3                      | 2.4                      | 2.4                      | 2.4                      |  |  |  |
| Avg. Stride Length [m] | 6.3                      | 7.3                      | 7.0                      | 6.6                      | 6.6                      | 6.7                      | 6.7                      | 6.7                      |  |  |  |



Report Created: Sat 28 October 2023 22:00 GMT+10

[] Ranking at each section and finish

-:--- No data available at this section

NA No data available



Page 7/9



# Horse/Jockey Name Final Rank Fastest Section Time (Section) Top Speed [km/h] (Section) Race State Hector Sagoa 6 0:11.72 (1400m) Finished



#### Toowoomba QLD Professional

Race 6: Subzero Airconditioning Class 1 Handicap - 1625m



21 October 2023 - 20:34

Track Rating: Good 3, Weather: Fine, Rail Position: +4m Entire

| Section                | Overall                  | 1400m                    | 1200m                    | 1000m                    | 800m                     | 600m                     | 400m                     | 200m                     |  |  |  |
|------------------------|--------------------------|--