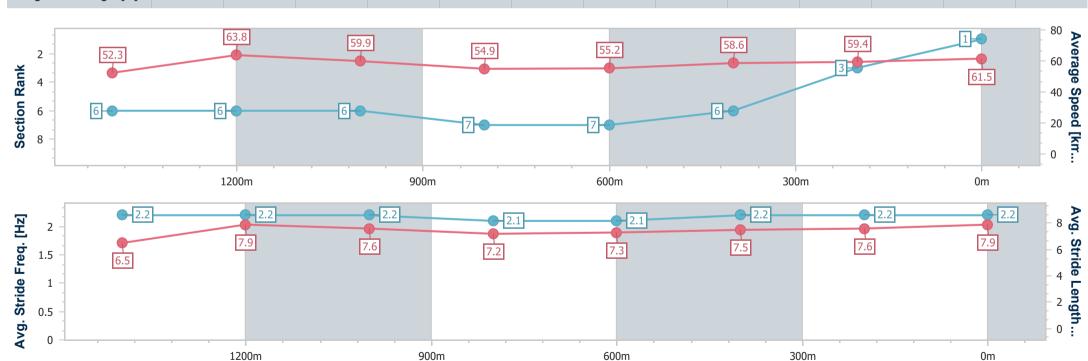

| 63.2                     |  |  |  |
| Avg. Dist. to Rail [m] | 3.3                      | 1.8                      | 2.2                      | 1.6                      | 0.8                      | 0.4                      | 0.5                      | 0.3                      |  |  |  |
| Avg. Stride Freq. [Hz] | 2.2                      | 2.2                      | 2.2                      | 2.1                      | 2.1                      | 2.2                      | 2.2                      | 2.2                      |  |  |  |
| Avg. Stride Length [m] | 6.5                      | 7.9                      | 7.6                      | 7.2                      | 7.3                      | 7.5                      | 7.6                      | 7.9                      |  |  |  |



Report Created: Sat 28 October 2023 22:00 GMT+10

[] Ranking at each section and finish

-:--- No data available at this section

NA No data available



Page 3/9



# Horse/Jockey Name The Right Way Final Rank 2 Fastest Section Time (Section) Top Speed [km/h] (Section) Race State The Right Way 6 6.7 (1400m) Finished



#### Toowoomba QLD Professional

Race 6: Subzero Airconditioning Class 1 Handicap - 1625m



21 October 2023 - 20:34

Track Rating: Good 3, Weather: Fine, Rail Position: +4m Entire

| Section                | Overall                  | 1400m                    | 1200m                    | 1000m                    | 800m                     | 600m                     | 400m                     | 200m                     |  |  |  |
|------------------------|----------------