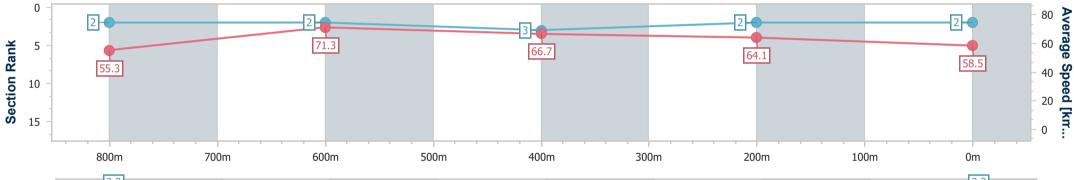

Race 8: TERRY LUCAS REAL ESTATE Class 1 Handicap -1000m 22 October 2023 - 17:07

Track Rating: Good 4, Weather: Fine, Rail Position: True

| Section                | Overall                  | 800m                     | 600m                     | 400m                     | 200m                     |  |
|------------------------|--------------------------|--------------------------|--------------------------|--------------------------|--------------------------|--|
| Section Times          | 0:57.68 [2]<br>(0:12.99) | 0:44.69 [2]<br>(0:10.14) | 0:34.55 [2]<br>(0:11.03) | 0:23.52 [3]<br>(0:11.24) | 0:12.28 [2]<br>(0:12.28) |  |
| Average Speed [km/h]   | 55.3                     | 71.3                     | 66.7                     | 64.1                     | 58.5                     |  |
| Top Speed [km/h]       | 72.0                     | 72.0                     | 69.1                     | 67.1                     | 61.9                     |  |
| Avg. Dist. to Rail [m] | 1.8                      | 1.2                      | 3.6                      | 5.7                      | 5.4                      |  |
| Avg. Stride Freq. [Hz] | 2.3                      | 2.5                      | 2.5                      | 2.4                      | 2.3                      |  |
| Avg. Stride Length [m] | 6.4                      | 7.4                      | 7.3                      | 7.2                      | 7.0                      |  |