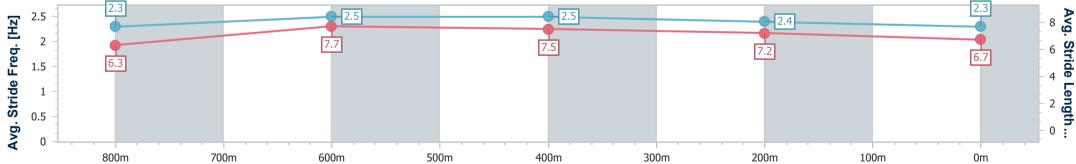

Race 8: TERRY LUCAS REAL ESTATE Class 1 Handicap -1000m 22 October 2023 - 17:07

Page 13/14

data processed by

Track Rating: Good 4, Weather: Fine, Rail Position: True

| Section                | Overall                   | 800m                      | 600m                      | 400m                     | 200m                      |  |  |  |  |
|------------------------|---------------------------|---------------------------|---------------------------|--------------------------|---------------------------|--|--|--|--|
| Section Times          | 0:59.54 [11]<br>(0:13.77) | 0:45.77 [12]<br>(0:10.42) | 0:35.35 [12]<br>(0:10.84) | 0:24.51 [9]<br>(0:11.59) | 0:12.92 [11]<br>(0:12.92) |  |  |  |  |
| Average Speed [km/h]   | 52.2                      | 68.5                      | 66.8                      | 62.2                     | 55.6                      |  |  |  |  |
| Top Speed [km/h]       | 70.3                      | 70.2                      | 68.5                      | 65.7                     | 59.5                      |  |  |  |  |
| Avg. Dist. to Rail [m] | 1.0                       | 1.3                       | 1.2                       | 3.9                      | 4.3                       |  |  |  |  |
| Avg. Stride Freq. [Hz] | 2.3                       | 2.5                       | 2.5                       | 2.4                      | 2.3                       |  |  |  |  |
| Avg. Stride Length [m] | 6.3                       | 7.7                       | 7.5                       | 7.2                      | 6.7                       |  |  |  |  |