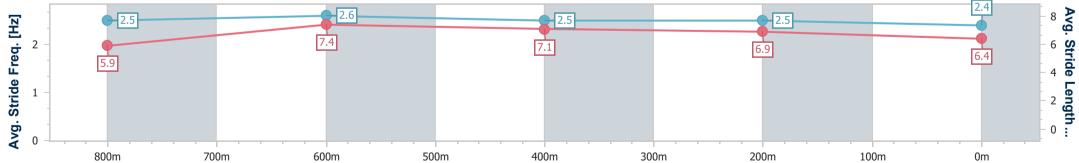

# Sunshine Coast QLD Professional

Race 8: TERRY LUCAS REAL ESTATE Class 1 Handicap -1000m 22 October 2023 - 17:07

Track Rating: Good 4, Weather: Fine, Rail Position: True

| Section                | Overall                   | 800m                      | 600m                     | 400m                      | 200m                      |  |  |  |  |
|------------------------|---------------------------|---------------------------|--------------------------|---------------------------|---------------------------|--|--|--|--|
| Section Times          | 0:59.69 [12]<br>(0:13.48) | 0:46.21 [10]<br>(0:10.36) | 0:35.85 [9]<br>(0:11.20) | 0:24.65 [10]<br>(0:11.59) | 0:13.06 [12]<br>(0:13.06) |  |  |  |  |
| Average Speed [km/h]   | 53.6                      | 69.9                      | 65.1                     | 62.2                      | 55.1                      |  |  |  |  |
| Top Speed [km/h]       | 72.2                      | 72.1                      | 67.3                     | 65.0                      | 59.5                      |  |  |  |  |
| Avg. Dist. to Rail [m] | 4.5                       | 1.3                       | 2.5                      | 5.6                       | 6.6                       |  |  |  |  |
| Avg. Stride Freq. [Hz] | 2.5                       | 2.6                       | 2.5                      | 2.5                       | 2.4                       |  |  |  |  |
| Avg. Stride Length [m] | 5.9                       | 7.4                       | 7.1                      | 6.9                       | 6.4                       |  |  |  |  |