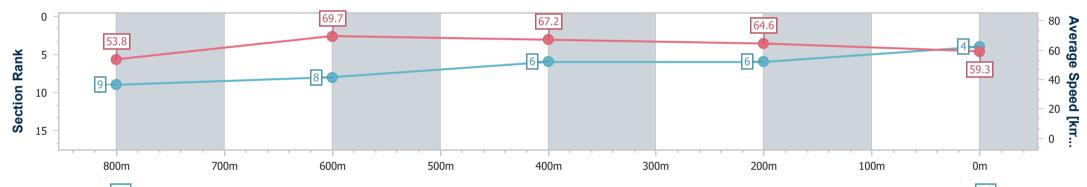

Race 8: TERRY LUCAS REAL ESTATE Class 1 Handicap - 1000m

Page 6/14

TRIPLESDATA

22 October 2023 - 17:07 Track Rating: Good 4, Weather: Fine, Rail Position: True

data processed by

| Section                | Overall                  | 800m                     | 600m                     | 400m                     | 200m                     |  |  |  |  |
|------------------------|--------------------------|--------------------------|--------------------------|--------------------------|--------------------------|--|--|--|--|
| Section Times          | 0:57.85 [4]<br>(0:13.46) | 0:44.39 [9]<br>(0:10.27) | 0:34.12 [8]<br>(0:10.79) | 0:23.33 [6]<br>(0:11.15) | 0:12.18 [6]<br>(0:12.18) |  |  |  |  |
| Average Speed [km/h]   | 53.8                     | 69.7                     | 67.2                     | 64.6                     | 59.3                     |  |  |  |  |
| Top Speed [km/h]       | 69.7                     | 70.9                     | 68.9                     | 66.2                     | 63.4                     |  |  |  |  |
| Avg. Dist. to Rail [m] | 2.9                      | 1.0                      | 1.3                      | 5.5                      | 3.8                      |  |  |  |  |
| Avg. Stride Freq. [Hz] | 2.3                      | 2.5                      | 2.4                      | 2.4                      | 2.3                      |  |  |  |  |
| Avg. Stride Length [m] | 6.4                      | 7.8                      | 7.5                      | 7.4                      | 7.1                      |  |  |  |  |