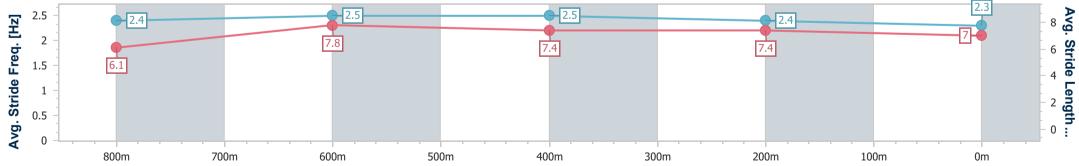

Report Created: Sun 22 October 2023 17:28 GMT+10

[] Ranking at each section and finish

-:--- No data available at this section

NA No data available

Page 10/14

| Horse/Jockey Name              | March As One   |
|--------------------------------|----------------|
| Final Rank                     | 9              |
| Fastest Section Time (Section) | 0:10.58 (800m) |
| Top Speed [km/h] (Section)     | 70.6 (800m)    |
| Race State                     | Finished       |

### Sunshine Coast QLD Professional

Race 8: TERRY LUCAS REAL ESTATE Class 1 Handicap -1000m

22 October 2023 - 17:07 Track Rating: Good 4, Weather: Fine, Rail Position: True

| Section                | Overall                  | 800m                      | 600m                      | 400m                      | 200m                      |  |  |  |  |
|------------------------|--------------------------|---------------------------|---------------------------|---------------------------|---------------------------|--|--|--|--|
| Section Times          | 0:58.84 [9]<br>(0:13.55) | 0:45.29 [11]<br>(0:10.58) | 0:34.71 [11]<br>(0:11.22) | 0:23.49 [12]<br>(0:11.21) | 0:12.28 [10]<br>(0:12.28) |  |  |  |  |
| Average Speed [km/h]   | 53.2                     | 69.6                      | 67.1                      | 64.2                      | 58.8                      |  |  |  |  |
| Top Speed [km/h]       | 69.6                     | 70.6                      | 68.2                      | 66.1                      | 61.4                      |  |  |  |  |
| Avg. Dist. to Rail [m] | 12.9                     | 5.5                       | 8.0                       | 12.4                      | 13.5                      |  |  |  |  |
| Avg. Stride Freq. [Hz] | 2.4                      | 2.5                       | 2.5                       | 2.4                       | 2.3                       |  |  |  |  |
| Avg. Stride Length [m] | 6.1                      | 7.8                       | 7.4                       | 7.4                       | 7.0                       |  |  |  |  |