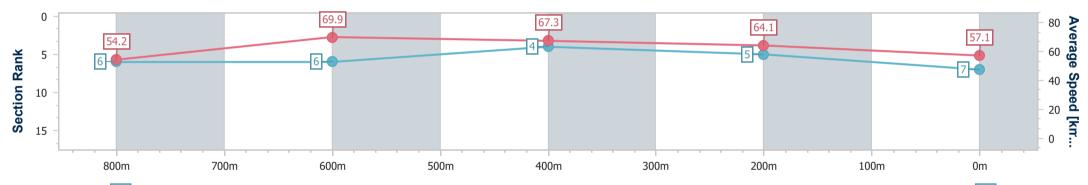

Race 8: TERRY LUCAS REAL ESTATE Class 1 Handicap -1000m 22 October 2023 - 17:07

Track Rating: Good 4, Weather: Fine, Rail Position: True

| Section                | Overall                  | 800m                     | 600m                     | 400m                     | 200m                     |  |  |  |  |
|------------------------|--------------------------|--------------------------|--------------------------|--------------------------|--------------------------|--|--|--|--|
| Section Times          | 0:58.12 [7]<br>(0:13.27) | 0:44.85 [6]<br>(0:10.22) | 0:34.63 [6]<br>(0:10.83) | 0:23.80 [4]<br>(0:11.22) | 0:12.58 [5]<br>(0:12.58) |  |  |  |  |
| Average Speed [km/h]   | 54.2                     | 69.9                     | 67.3                     | 64.1                     | 57.1                     |  |  |  |  |
| Top Speed [km/h]       | 71.4                     | 71.7                     | 69.7                     | 66.6                     | 61.9                     |  |  |  |  |
| Avg. Dist. to Rail [m] | 2.3                      | 1.1                      | 1.8                      | 4.2                      | 3.3                      |  |  |  |  |
| Avg. Stride Freq. [Hz] | 2.3                      | 2.5                      | 2.4                      | 2.4                      | 2.3                      |  |  |  |  |
| Avg. Stride Length [m] | 6.5                      | 7.9                      | 7.7                      | 7.4                      | 7.0                      |  |  |  |  |