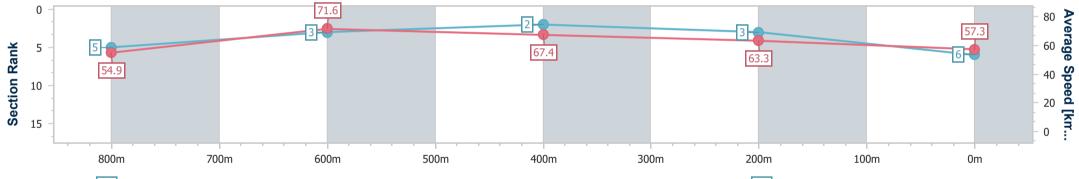

Race 8: TERRY LUCAS REAL ESTATE Class 1 Handicap -1000m 22 October 2023 - 17:07

Track Rating: Good 4, Weather: Fine, Rail Position: True

| Section                | Overall                  | 800m                     | 600m                     | 400m                     | 200m                     |
|------------------------|--------------------------|--------------------------|--------------------------|--------------------------|--------------------------|
| Section Times          | 0:58.01 [6]<br>(0:13.17) | 0:44.84 [5]<br>(0:10.15) | 0:34.69 [3]<br>(0:10.74) | 0:23.95 [2]<br>(0:11.36) | 0:12.59 [3]<br>(0:12.59) |
| Average Speed [km/h]   | 54.9                     | 71.6                     | 67.4                     | 63.3                     | 57.3                     |
| Top Speed [km/h]       | 71.9                     | 72.4                     | 70.3                     | 65.0                     | 61.2                     |
| Avg. Dist. to Rail [m] | 9.7                      | 3.4                      | 1.1                      | 5.8                      | 6.1                      |
| Avg. Stride Freq. [Hz] | 2.4                      | 2.6                      | 2.5                      | 2.4                      | 2.2                      |
| Avg. Stride Length [m] | 6.2                      | 7.7                      | 7.6                      | 7.5                      | 7.1                      |