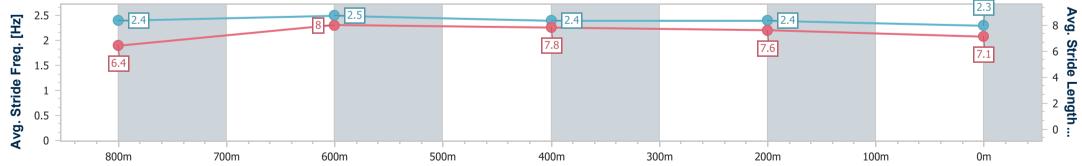

Race 8: TERRY LUCAS REAL ESTATE Class 1 Handicap -1000m 22 October 2023 - 17:07

Track Rating: Good 4, Weather: Fine, Rail Position: True

| Section                | Overall                  | 800m                     | 600m                     | 400m                     | 200m                     |  |  |  |  |
|------------------------|--------------------------|--------------------------|--------------------------|--------------------------|--------------------------|--|--|--|--|
| Section Times          | 0:57.50 [1]<br>(0:12.97) | 0:44.53 [1]<br>(0:10.07) | 0:34.46 [1]<br>(0:10.91) | 0:23.55 [1]<br>(0:11.22) | 0:12.33 [1]<br>(0:12.33) |  |  |  |  |
| Average Speed [km/h]   | 55.4                     | 68.4                     | 66.8                     | 64.3                     | 58.4                     |  |  |  |  |
| Top Speed [km/h]       | 72.4                     | 72.4                     | 69.4                     | 64.7                     | 62.1                     |  |  |  |  |
| Avg. Dist. to Rail [m] | 8.1                      | 2.1                      | 2.1                      | 5.5                      | 6.3                      |  |  |  |  |
| Avg. Stride Freq. [Hz] | 2.4                      | 2.5                      | 2.4                      | 2.4                      | 2.3                      |  |  |  |  |
| Avg. Stride Length [m] | 6.4                      | 8.0                      | 7.8                      | 7.6                      | 7.1                      |  |  |  |  |