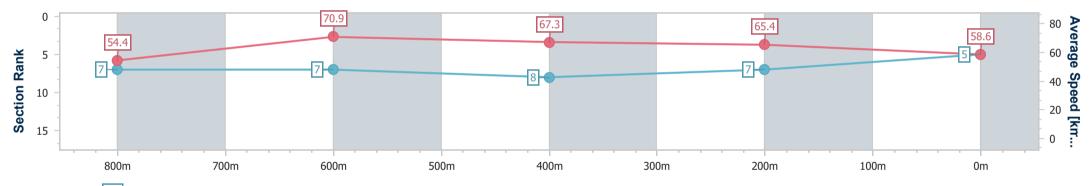

Race 8: TERRY LUCAS REAL ESTATE Class 1 Handicap -1000m 22 October 2023 - 17:07

Page 7/14

TRIPLESDATA

Track Rating: Good 4, Weather: Fine, Rail Position: True

data processed by

(1)

| Section                | Overall                  | 800m                     | 600m                     | 400m                     | 200m                     |  |  |  |  |
|------------------------|--------------------------|--------------------------|--------------------------|--------------------------|--------------------------|--|--|--|--|
| Section Times          | 0:57.99 [5]<br>(0:13.28) | 0:44.71 [7]<br>(0:10.27) | 0:34.44 [7]<br>(0:11.16) | 0:23.28 [8]<br>(0:11.01) | 0:12.27 [7]<br>(0:12.27) |  |  |  |  |
| Average Speed [km/h]   | 54.4                     | 70.9                     | 67.3                     | 65.4                     | 58.6                     |  |  |  |  |
| Top Speed [km/h]       | 70.1                     | 72.1                     | 68.8                     | 67.8                     | 62.8                     |  |  |  |  |
| Avg. Dist. to Rail [m] | 10.4                     | 4.1                      | 6.5                      | 12.4                     | 12.6                     |  |  |  |  |
| Avg. Stride Freq. [Hz] | 2.4                      | 2.6                      | 2.5                      | 2.5                      | 2.3                      |  |  |  |  |
| Avg. Stride Length [m] | 6.4                      | 7.6                      | 7.5                      | 7.4                      | 7.1                      |  |  |  |  |