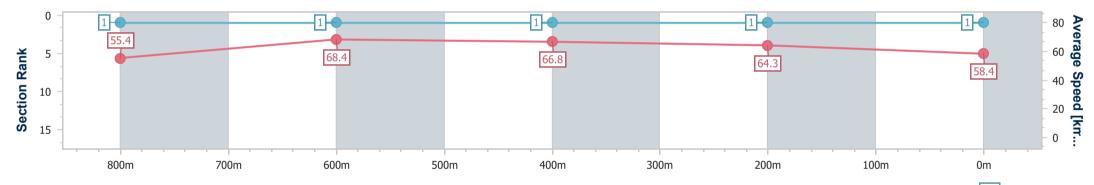

Race 8: TERRY LUCAS REAL ESTATE Class 1 Handicap -1000m 22 October 2023 - 17:07

Track Rating: Good 4, Weather: Fine, Rail Position: True

| Section                | Overall                  | 800m                     | 600m                     | 400m                     | 200m                     |  |  |  |  |
|------------------------|--------------------------|--------------------------|--------------------------|--------------------------|--------------------------|--|--|--|--|
| Section Times          | 0:57.50 [1]<br>(0:12.97) | 0:44.53 [1]<br>(0:10.07) | 0:34.46 [1]<br>(0:10.91) | 0:23.55 [1]<br>(0:11.22) | 0:12.33 [1]<br>(0:12.33) |  |  |  |  |
| Average Speed [km/h]   | 55.4                     | 68.4                     | 66.8                     | 64.3                     | 58.4                     |  |  |  |  |
| Top Speed [km/h]       | 72.4                     | 72.4                     | 69.4                     | 64.7                     | 62.1                     |  |  |  |  |
| Avg. Dist. to Rail [m] | 8.1                      | 2.1                      | 2.1                      | 5.5                      | 6.3                      |  |  |  |  |
| Avg. Stride Freq. [Hz] | 2.4                      | 2.5                      | 2.4                      | 2.4                      | 2.3                      |  |  |  |  |
| Avg. Stride Length [m] | 6.4                      | 8.0                      | 7.8                      | 7.6                      | 7.1                      |  |  |  |  |