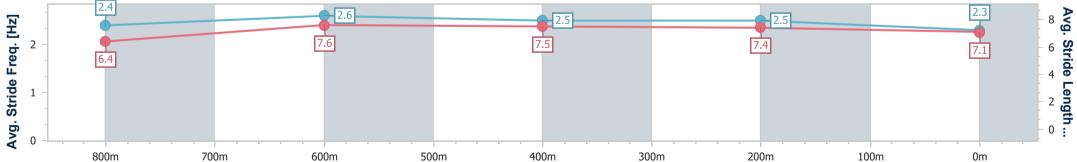

Race 8: TERRY LUCAS REAL ESTATE Class 1 Handicap -1000m 22 October 2023 - 17:07

Page 7/14

TRIPLESDATA

Track Rating: Good 4, Weather: Fine, Rail Position: True

data processed by

(1)

| Section                | Overall                  | 800m                     | 600m                     | 400m                     | 200m                     |  |  |  |  |
|------------------------|--------------------------|--------------------------|--------------------------|--------------------------|--------------------------|--|--|--|--|
| Section Times          | 0:57.99 [5]<br>(0:13.28) | 0:44.71 [7]<br>(0:10.27) | 0:34.44 [7]<br>(0:11.16) | 0:23.28 [8]<br>(0:11.01) | 0:12.27 [7]<br>(0:12.27) |  |  |  |  |
| Average Speed [km/h]   | 54.4                     | 70.9                     | 67.3                     | 65.4                     | 58.6                     |  |  |  |  |
| Top Speed [km/h]       | 70.1                     | 72.1                     | 68.8                     | 67.8                     | 62.8                     |  |  |  |  |
| Avg. Dist. to Rail [m] | 10.4                     | 4.1                      | 6.5                      | 12.4                     | 12.6                     |  |  |  |  |
| Avg. Stride Freq. [Hz] | 2.4                      | 2.6                      | 2.5                      | 2.5                      | 2.3                      |  |  |  |  |
| Avg. Stride Length [m] | 6.4                      | 7.6                      | 7.5                      | 7.4                      | 7.1                      |  |  |  |  |