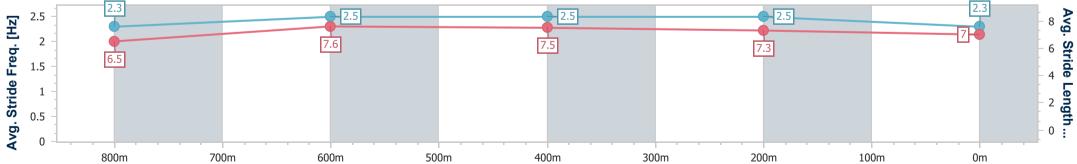

| Section                | Overall                  | 800m                     | 600m                     | 400m                     | 200m                     |  |  |  |  |
|------------------------|--------------------------|--------------------------|--------------------------|--------------------------|--------------------------|--|--|--|--|
| Section Times          | 0:57.80 [3]<br>(0:13.10) | 0:44.70 [4]<br>(0:10.38) | 0:34.32 [5]<br>(0:10.87) | 0:23.45 [5]<br>(0:11.13) | 0:12.32 [4]<br>(0:12.32) |  |  |  |  |
| Average Speed [km/h]   | 54.9                     | 70.1                     | 67.6                     | 65.0                     | 58.4                     |  |  |  |  |
| Top Speed [km/h]       | 69.8                     | 70.8                     | 68.9                     | 66.6                     | 61.8                     |  |  |  |  |
| Avg. Dist. to Rail [m] | 5.8                      | 2.8                      | 3.8                      | 9.0                      | 10.0                     |  |  |  |  |
| Avg. Stride Freq. [Hz] | 2.3                      | 2.5                      | 2.5                      | 2.5                      | 2.3                      |  |  |  |  |
| Avg. Stride Length [m] | 6.5                      | 7.6                      | 7.5                      | 7.3                      | 7.0                      |  |  |  |  |