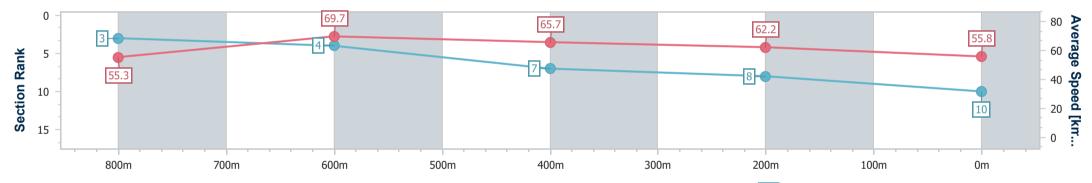

Report Created: Sun 22 October 2023 17:28 GMT+10

[] Ranking at each section and finish

No data available at this section -0----

NA No data available

Page 11/14

| Horse/Jockey Name              | Scream Queen   |
|--------------------------------|----------------|
| Final Rank                     | 10             |
| Fastest Section Time (Section) | 0:10.37 (800m) |
| Top Speed [km/h] (Section)     | 71.7 (800m)    |
| Race State                     | Finished       |
|                                |                |

Race 8: TERRY LUCAS REAL ESTATE Class 1 Handicap -1000m 22 October 2023 - 17:07

Track Rating: Good 4, Weather: Fine, Rail Position: True

| Section                | Overall                   | 800m                     | 600m                     | 400m                     | 200m                     |
|------------------------|---------------------------|--------------------------|--------------------------|--------------------------|--------------------------|
| Section Times          | 0:59.13 [10]<br>(0:13.03) | 0:46.10 [3]<br>(0:10.37) | 0:35.73 [4]<br>(0:11.21) | 0:24.52 [7]<br>(0:11.62) | 0:12.90 [8]<br>(0:12.90) |
| Average Speed [km/h]   | 55.3                      | 69.7                     | 65.7                     | 62.2                     | 55.8                     |
| Top Speed [km/h]       | 71.5                      | 71.7                     | 68.9                     | 64.0                     | 60.0                     |
| Avg. Dist. to Rail [m] | 7.1                       | 2.7                      | 3.9                      | 7.9                      | 8.2                      |
| Avg. Stride Freq. [Hz] | 2.5                       | 2.6                      | 2.5                      | 2.4                      | 2.3                      |
| Avg. Stride Length [m] | 6.2                       | 7.6                      | 7.4                      | 7.2                      | 6.7                      |