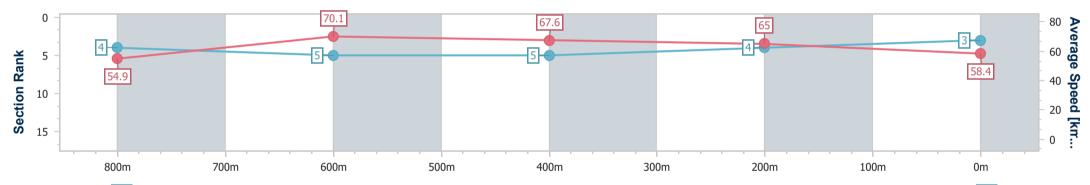

| Section                | Overall                  | 800m                     | 600m                     | 400m                     | 200m                     |  |  |  |  |
|------------------------|--------------------------|--------------------------|--------------------------|--------------------------|--------------------------|--|--|--|--|
| Section Times          | 0:57.80 [3]<br>(0:13.10) | 0:44.70 [4]<br>(0:10.38) | 0:34.32 [5]<br>(0:10.87) | 0:23.45 [5]<br>(0:11.13) | 0:12.32 [4]<br>(0:12.32) |  |  |  |  |
| Average Speed [km/h]   | 54.9                     | 70.1                     | 67.6                     | 65.0                     | 58.4                     |  |  |  |  |
| Top Speed [km/h]       | 69.8                     | 70.8                     | 68.9                     | 66.6                     | 61.8                     |  |  |  |  |
| Avg. Dist. to Rail [m] | 5.8                      | 2.8                      | 3.8                      | 9.0                      | 10.0                     |  |  |  |  |
| Avg. Stride Freq. [Hz] | 2.3                      | 2.5                      | 2.5                      | 2.5                      | 2.3                      |  |  |  |  |
| Avg. Stride Length [m] | 6.5                      | 7.6                      | 7.5                      | 7.3                      | 7.0                      |  |  |  |  |