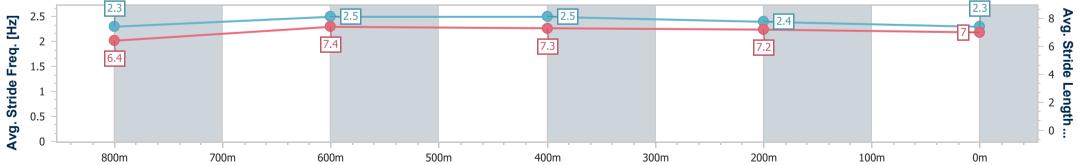

Race 8: TERRY LUCAS REAL ESTATE Class 1 Handicap -1000m 22 October 2023 - 17:07

Track Rating: Good 4, Weather: Fine, Rail Position: True

| Section                | Overall                  | 800m                     | 600m                     | 400m                     | 200m                     |  |
|------------------------|--------------------------|--------------------------|--------------------------|--------------------------|--------------------------|--|
| Section Times          | 0:57.68 [2]<br>(0:12.99) | 0:44.69 [2]<br>(0:10.14) | 0:34.55 [2]<br>(0:11.03) | 0:23.52 [3]<br>(0:11.24) | 0:12.28 [2]<br>(0:12.28) |  |
| Average Speed [km/h]   | 55.3                     | 71.3                     | 66.7                     | 64.1                     | 58.5                     |  |
| Top Speed [km/h]       | 72.0                     | 72.0                     | 69.1                     | 67.1                     | 61.9                     |  |
| Avg. Dist. to Rail [m] | 1.8                      | 1.2                      | 3.6                      | 5.7                      | 5.4                      |  |
| Avg. Stride Freq. [Hz] | 2.3                      | 2.5                      | 2.5                      | 2.4                      | 2.3                      |  |
| Avg. Stride Length [m] | 6.4                      | 7.4                      | 7.3                      | 7.2                      | 7.0                      |  |