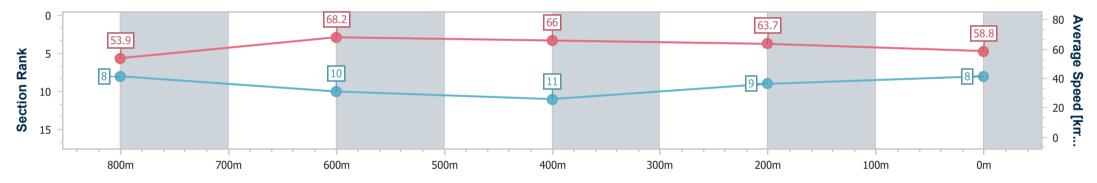

Race 8: TERRY LUCAS REAL ESTATE Class 1 Handicap - 1000m

22 October 2023 - 17:07 Track Rating: Good 4, Weather: Fine, Rail Position: True

| Section                | Overall                  | 800m                     | 600m                      | 400m                      | 200m                     |  |  |  |  |
|------------------------|--------------------------|--------------------------|---------------------------|---------------------------|--------------------------|--|--|--|--|
| Section Times          | 0:58.74 [8]<br>(0:13.36) | 0:45.38 [8]<br>(0:10.71) | 0:34.67 [10]<br>(0:11.14) | 0:23.53 [11]<br>(0:11.30) | 0:12.23 [9]<br>(0:12.23) |  |  |  |  |
| Average Speed [km/h]   | 53.9                     | 68.2                     | 66.0                      | 63.7                      | 58.8                     |  |  |  |  |
| Top Speed [km/h]       | 70.3                     | 69.5                     | 67.9                      | 65.7                      | 61.2                     |  |  |  |  |
| Avg. Dist. to Rail [m] | 7.2                      | 4.0                      | 3.9                       | 7.4                       | 8.6                      |  |  |  |  |
| Avg. Stride Freq. [Hz] | 2.3                      | 2.4                      | 2.4                       | 2.4                       | 2.3                      |  |  |  |  |
| Avg. Stride Length [m] | 6.6                      | 7.7                      | 7.6                       | 7.5                       | 7.2                      |  |  |  |  |