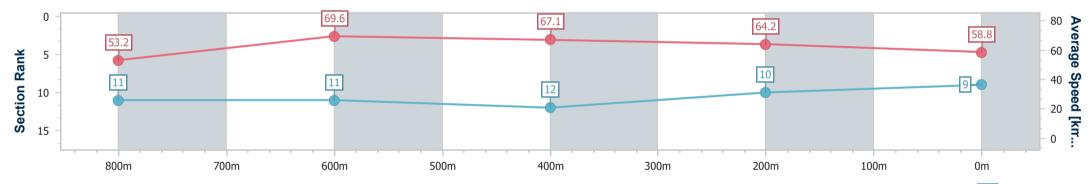

Report Created: Sun 22 October 2023 17:28 GMT+10

[] Ranking at each section and finish

-:--- No data available at this section

NA No data available

Page 10/14

| Horse/Jockey Name              | March As One   |
|--------------------------------|----------------|
| Final Rank                     | 9              |
| Fastest Section Time (Section) | 0:10.58 (800m) |
| Top Speed [km/h] (Section)     | 70.6 (800m)    |
| Race State                     | Finished       |

### Sunshine Coast QLD Professional

Race 8: TERRY LUCAS REAL ESTATE Class 1 Handicap -1000m

22 October 2023 - 17:07 Track Rating: Good 4, Weather: Fine, Rail Position: True

| Section                | Overall                  | 800m                      | 600m                      | 400m                      | 200m                      |  |  |  |  |
|------------------------|--------------------------|---------------------------|---------------------------|---------------------------|---------------------------|--|--|--|--|
| Section Times          | 0:58.84 [9]<br>(0:13.55) | 0:45.29 [11]<br>(0:10.58) | 0:34.71 [11]<br>(0:11.22) | 0:23.49 [12]<br>(0:11.21) | 0:12.28 [10]<br>(0:12.28) |  |  |  |  |
| Average Speed [km/h]   | 53.2                     | 69.6                      | 67.1                      | 64.2                      | 58.8                      |  |  |  |  |
| Top Speed [km/h]       | 69.6                     | 70.6                      | 68.2                      | 66.1                      | 61.4                      |  |  |  |  |
| Avg. Dist. to Rail [m] | 12.9                     | 5.5                       | 8.0                       | 12.4                      | 13.5                      |  |  |  |  |
| Avg. Stride Freq. [Hz] | 2.4                      | 2.5                       | 2.5                       | 2.4                       | 2.3                       |  |  |  |  |
| Avg. Stride Length [m] | 6.1                      | 7.8                       | 7.4                       | 7.4                       | 7.0                       |  |  |  |  |