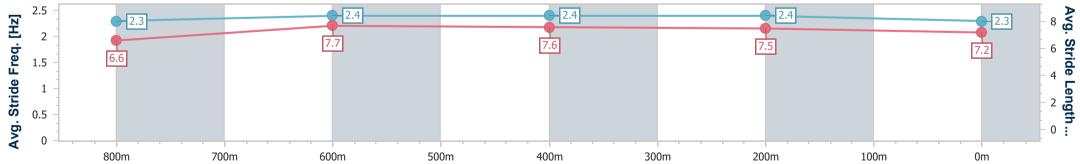

Race 8: TERRY LUCAS REAL ESTATE Class 1 Handicap - 1000m

22 October 2023 - 17:07 Track Rating: Good 4, Weather: Fine, Rail Position: True

| Section                | Overall                  | 800m                     | 600m                      | 400m                      | 200m                     |  |  |  |  |
|------------------------|--------------------------|--------------------------|---------------------------|---------------------------|--------------------------|--|--|--|--|
| Section Times          | 0:58.74 [8]<br>(0:13.36) | 0:45.38 [8]<br>(0:10.71) | 0:34.67 [10]<br>(0:11.14) | 0:23.53 [11]<br>(0:11.30) | 0:12.23 [9]<br>(0:12.23) |  |  |  |  |
| Average Speed [km/h]   | 53.9                     | 68.2                     | 66.0                      | 63.7                      | 58.8                     |  |  |  |  |
| Top Speed [km/h]       | 70.3                     | 69.5                     | 67.9                      | 65.7                      | 61.2                     |  |  |  |  |
| Avg. Dist. to Rail [m] | 7.2                      | 4.0                      | 3.9                       | 7.4                       | 8.6                      |  |  |  |  |
| Avg. Stride Freq. [Hz] | 2.3                      | 2.4                      | 2.4                       | 2.4                       | 2.3                      |  |  |  |  |
| Avg. Stride Length [m] | 6.6                      | 7.7                      | 7.6                       | 7.5                       | 7.2                      |  |  |  |  |