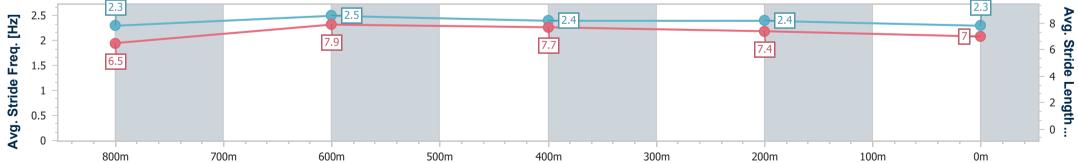

Race 8: TERRY LUCAS REAL ESTATE Class 1 Handicap -1000m 22 October 2023 - 17:07

Track Rating: Good 4, Weather: Fine, Rail Position: True

| Section                | Overall                  | 800m                     | 600m                     | 400m                     | 200m                     |  |  |  |  |
|------------------------|--------------------------|--------------------------|--------------------------|--------------------------|--------------------------|--|--|--|--|
| Section Times          | 0:58.12 [7]<br>(0:13.27) | 0:44.85 [6]<br>(0:10.22) | 0:34.63 [6]<br>(0:10.83) | 0:23.80 [4]<br>(0:11.22) | 0:12.58 [5]<br>(0:12.58) |  |  |  |  |
| Average Speed [km/h]   | 54.2                     | 69.9                     | 67.3                     | 64.1                     | 57.1                     |  |  |  |  |
| Top Speed [km/h]       | 71.4                     | 71.7                     | 69.7                     | 66.6                     | 61.9                     |  |  |  |  |
| Avg. Dist. to Rail [m] | 2.3                      | 1.1                      | 1.8                      | 4.2                      | 3.3                      |  |  |  |  |
| Avg. Stride Freq. [Hz] | 2.3                      | 2.5                      | 2.4                      | 2.4                      | 2.3                      |  |  |  |  |
| Avg. Stride Length [m] | 6.5                      | 7.9                      | 7.7                      | 7.4                      | 7.0                      |  |  |  |  |