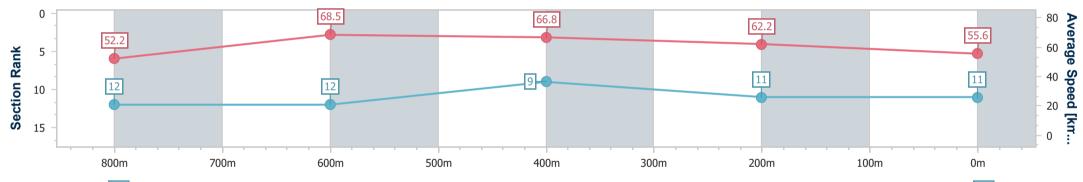

Report Created: Sun 22 October 2023 17:28 GMT+10

[] Ranking at each section and finish

-:--- No data available at this section

NA No data available

Page 12/14

| Horse/Jockey Name              | Nothing Silly  |
|--------------------------------|----------------|
| Final Rank                     | 11             |
| Fastest Section Time (Section) | 0:10.42 (800m) |
| Top Speed [km/h] (Section)     | 70.3 (Overall) |
| Race State                     | Finished       |
|                                |                |

Race 8: TERRY LUCAS REAL ESTATE Class 1 Handicap -1000m 22 October 2023 - 17:07

Page 13/14

data processed by

Track Rating: Good 4, Weather: Fine, Rail Position: True

| Section                | Overall                   | 800m                      | 600m                      | 400m                     | 200m                      |  |  |  |  |
|------------------------|---------------------------|---------------------------|---------------------------|--------------------------|---------------------------|--|--|--|--|
| Section Times          | 0:59.54 [11]<br>(0:13.77) | 0:45.77 [12]<br>(0:10.42) | 0:35.35 [12]<br>(0:10.84) | 0:24.51 [9]<br>(0:11.59) | 0:12.92 [11]<br>(0:12.92) |  |  |  |  |
| Average Speed [km/h]   | 52.2                      | 68.5                      | 66.8                      | 62.2                     | 55.6                      |  |  |  |  |
| Top Speed [km/h]       | 70.3                      | 70.2                      | 68.5                      | 65.7                     | 59.5                      |  |  |  |  |
| Avg. Dist. to Rail [m] | 1.0                       | 1.3                       | 1.2                       | 3.9                      | 4.3                       |  |  |  |  |
| Avg. Stride Freq. [Hz] | 2.3                       | 2.5                       | 2.5                       | 2.4                      | 2.3                       |  |  |  |  |
| Avg. Stride Length [m] | 6.3                       | 7.7                       | 7.5                       | 7.2                      | 6.7                       |  |  |  |  |