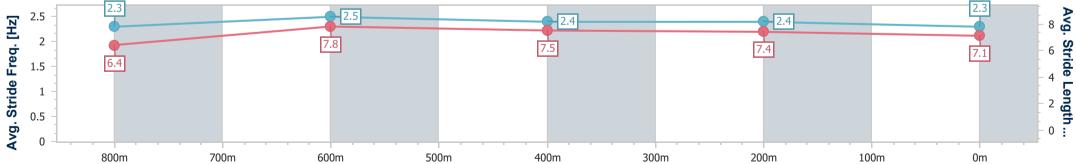

Race 8: TERRY LUCAS REAL ESTATE Class 1 Handicap - 1000m

Page 6/14

TRIPLESDATA

22 October 2023 - 17:07 Track Rating: Good 4, Weather: Fine, Rail Position: True

data processed by

| Section                | Overall                  | 800m                     | 600m                     | 400m                     | 200m                     |  |  |  |  |
|------------------------|--------------------------|--------------------------|--------------------------|--------------------------|--------------------------|--|--|--|--|
| Section Times          | 0:57.85 [4]<br>(0:13.46) | 0:44.39 [9]<br>(0:10.27) | 0:34.12 [8]<br>(0:10.79) | 0:23.33 [6]<br>(0:11.15) | 0:12.18 [6]<br>(0:12.18) |  |  |  |  |
| Average Speed [km/h]   | 53.8                     | 69.7                     | 67.2                     | 64.6                     | 59.3                     |  |  |  |  |
| Top Speed [km/h]       | 69.7                     | 70.9                     | 68.9                     | 66.2                     | 63.4                     |  |  |  |  |
| Avg. Dist. to Rail [m] | 2.9                      | 1.0                      | 1.3                      | 5.5                      | 3.8                      |  |  |  |  |
| Avg. Stride Freq. [Hz] | 2.3                      | 2.5                      | 2.4                      | 2.4                      | 2.3                      |  |  |  |  |
| Avg. Stride Length [m] | 6.4                      | 7.8                      | 7.5                      | 7.4                      | 7.1                      |  |  |  |  |