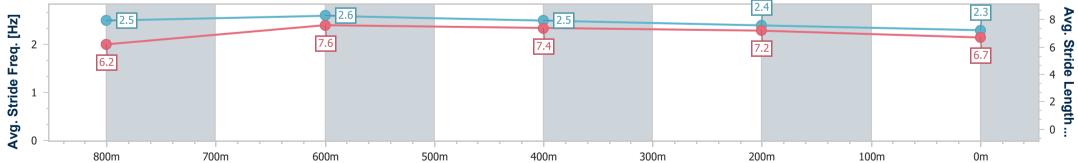

Report Created: Sun 22 October 2023 17:28 GMT+10

[] Ranking at each section and finish

No data available at this section -0----

NA No data available

Page 11/14

| Horse/Jockey Name              | Scream Queen   |
|--------------------------------|----------------|
| Final Rank                     | 10             |
| Fastest Section Time (Section) | 0:10.37 (800m) |
| Top Speed [km/h] (Section)     | 71.7 (800m)    |
| Race State                     | Finished       |
|                                |                |

Race 8: TERRY LUCAS REAL ESTATE Class 1 Handicap -1000m 22 October 2023 - 17:07

Track Rating: Good 4, Weather: Fine, Rail Position: True

| Section                | Overall                   | 800m                     | 600m                     | 400m                     | 200m                     |
|------------------------|---------------------------|--------------------------|--------------------------|--------------------------|--------------------------|
| Section Times          | 0:59.13 [10]<br>(0:13.03) | 0:46.10 [3]<br>(0:10.37) | 0:35.73 [4]<br>(0:11.21) | 0:24.52 [7]<br>(0:11.62) | 0:12.90 [8]<br>(0:12.90) |
| Average Speed [km/h]   | 55.3                      | 69.7                     | 65.7                     | 62.2                     | 55.8                     |
| Top Speed [km/h]       | 71.5                      | 71.7                     | 68.9                     | 64.0                     | 60.0                     |
| Avg. Dist. to Rail [m] | 7.1                       | 2.7                      | 3.9                      | 7.9                      | 8.2                      |
| Avg. Stride Freq. [Hz] | 2.5                       | 2.6                      | 2.5                      | 2.4                      | 2.3                      |
| Avg. Stride Length [m] | 6.2                       | 7.6                      | 7.4                      | 7.2                      | 6.7                      |