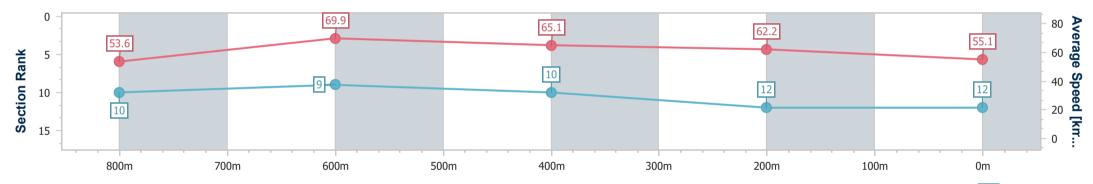

#### Report Created: Sun 22 October 2023 17:28 GMT+10

[] Ranking at each section and finish

-:--- No data available at this section

Т

| Horse/Jockey Name              | Singapore Lady |
|--------------------------------|----------------|
| Final Rank                     | 12             |
| Fastest Section Time (Section) | 0:10.36 (800m) |
| Top Speed [km/h] (Section)     | 72.2 (Overall) |
| Race State                     | Finished       |
|                                |                |

# Sunshine Coast QLD Professional

Race 8: TERRY LUCAS REAL ESTATE Class 1 Handicap -1000m 22 October 2023 - 17:07

Track Rating: Good 4, Weather: Fine, Rail Position: True

| Section                | Overall                   | 800m                      | 600m                     | 400m                      | 200m                      |  |  |  |  |
|------------------------|---------------------------|---------------------------|--------------------------|---------------------------|---------------------------|--|--|--|--|
| Section Times          | 0:59.69 [12]<br>(0:13.48) | 0:46.21 [10]<br>(0:10.36) | 0:35.85 [9]<br>(0:11.20) | 0:24.65 [10]<br>(0:11.59) | 0:13.06 [12]<br>(0:13.06) |  |  |  |  |
| Average Speed [km/h]   | 53.6                      | 69.9                      | 65.1                     | 62.2                      | 55.1                      |  |  |  |  |
| Top Speed [km/h]       | 72.2                      | 72.1                      | 67.3                     | 65.0                      | 59.5                      |  |  |  |  |
| Avg. Dist. to Rail [m] | 4.5                       | 1.3                       | 2.5                      | 5.6                       | 6.6                       |  |  |  |  |
| Avg. Stride Freq. [Hz] | 2.5                       | 2.6                       | 2.5                      | 2.5                       | 2.4                       |  |  |  |  |
| Avg. Stride Length [m] | 5.9                       | 7.4                       | 7.1                      | 6.9                       | 6.4                       |  |  |  |  |