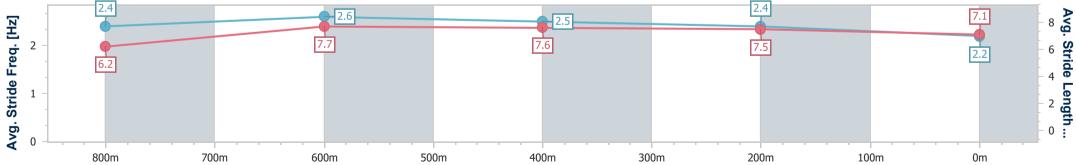

Race 8: TERRY LUCAS REAL ESTATE Class 1 Handicap -1000m 22 October 2023 - 17:07

Track Rating: Good 4, Weather: Fine, Rail Position: True

| Section                | Overall                  | 800m                     | 600m                     | 400m                     | 200m                     |
|------------------------|--------------------------|--------------------------|--------------------------|--------------------------|--------------------------|
| Section Times          | 0:58.01 [6]<br>(0:13.17) | 0:44.84 [5]<br>(0:10.15) | 0:34.69 [3]<br>(0:10.74) | 0:23.95 [2]<br>(0:11.36) | 0:12.59 [3]<br>(0:12.59) |
| Average Speed [km/h]   | 54.9                     | 71.6                     | 67.4                     | 63.3                     | 57.3                     |
| Top Speed [km/h]       | 71.9                     | 72.4                     | 70.3                     | 65.0                     | 61.2                     |
| Avg. Dist. to Rail [m] | 9.7                      | 3.4                      | 1.1                      | 5.8                      | 6.1                      |
| Avg. Stride Freq. [Hz] | 2.4                      | 2.6                      | 2.5                      | 2.4                      | 2.2                      |
| Avg. Stride Length [m] | 6.2                      | 7.7                      | 7.6                      | 7.5                      | 7.1                      |