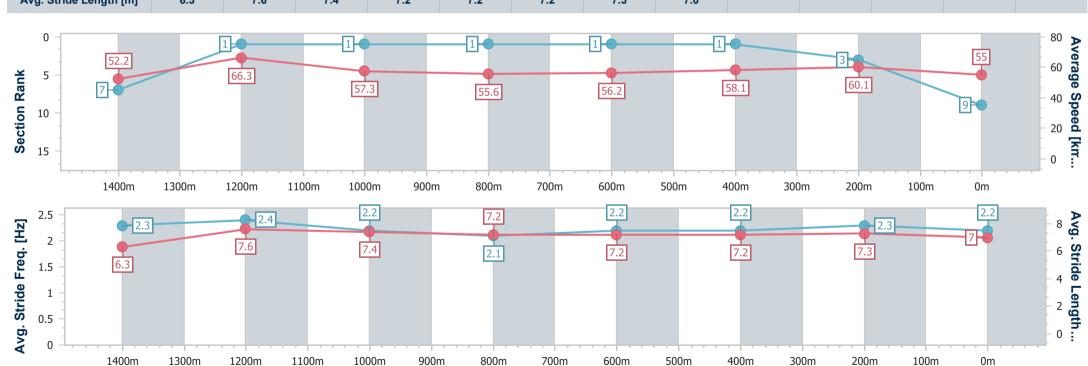

Race 3: HERVEY BAY HOTEL & RESORT Maiden Plate - 1600m

27 October 2023 - 18:56

Track Rating: Good 4, Weather: Overcast, Rail Position: +3m

| Section                | Overall                  | 1400m                    | 1200m                    | 1000m                    | 800m                     | 600m                     | 400m                     | 200m                     |  |  |  |
|------------------------|--------------------------|--------------------------|--------------------------|--------------------------|--------------------------|--------------------------|--------------------------|--------------------------|--|--|--|
| Section Times          | 1:40.88 [9]<br>(0:13.78) | 1:27.10 [7]<br>(0:11.00) | 1:16.10 [1]<br>(0:12.61) | 1:03.49 [1]<br>(0:13.00) | 0:50.49 [1]<br>(0:13.00) | 0:37.49 [1]<br>(0:12.38) | 0:25.11 [1]<br>(0:12.02) | 0:13.09 [3]<br>(0:13.09) |  |  |  |
| Average Speed [km/h]   | 52.2                     | 66.3                     | 57.3                     | 55.6                     | 56.2                     | 58.1                     | 60.1                     | 55.0                     |  |  |  |
| Top Speed [km/h]       | 67.2                     | 68.2                     | 60.9                     | 56.8                     | 57.4                     | 60.5                     | 60.9                     | 58.9                     |  |  |  |
| Avg. Dist. to Rail [m] | 7.8                      | 5.2                      | 3.1                      | 3.0                      | 1.9                      | 0.5                      | 1.2                      | 0.8                      |  |  |  |
| Avg. Stride Freq. [Hz] | 2.3                      | 2.4                      | 2.2                      | 2.1                      | 2.2                      | 2.2                      | 2.3                      | 2.2                      |  |  |  |
| Avg. Stride Length [m] | 6.3                      | 7.6                      | 7.4                      | 7.2                      | 7.2                      | 7.2                      | 7.3                      | 7.0                      |  |  |  |