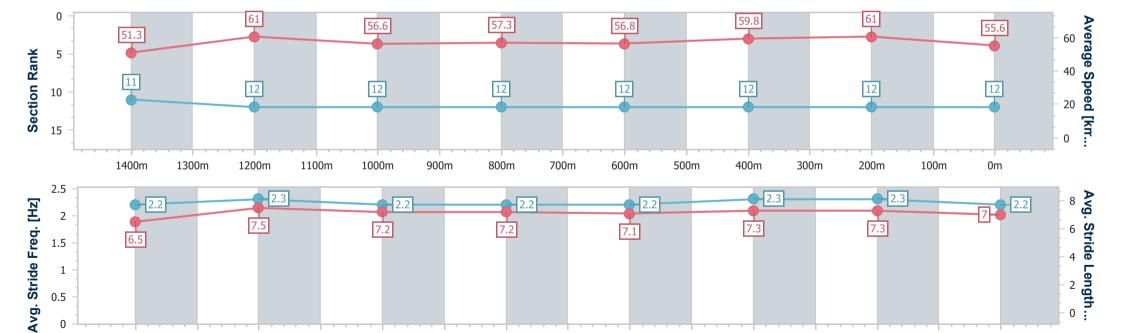

### Sunshine Coast QLD Professional

Race 3: HERVEY BAY HOTEL & RESORT Maiden Plate - 1600m

27 October 2023 - 18:56

Track Rating: Good 4, Weather: Overcast, Rail Position: +3m

| Section                | Overall                   | 1400m                     | 1200m                     | 1000m                     | 800m                      | 600m                      | 400m                      | 200m                      |  |  |  |
|------------------------|---------------------------|---------------------------|---------------------------|---------------------------|---------------------------|---------------------------|---------------------------|---------------------------|--|--|--|
| Section Times          | 1:41.45 [12]<br>(0:14.06) | 1:27.39 [11]<br>(0:11.90) | 1:15.49 [12]<br>(0:12.75) | 1:02.74 [12]<br>(0:12.68) | 0:50.06 [12]<br>(0:12.97) | 0:37.09 [12]<br>(0:12.33) | 0:24.76 [12]<br>(0:11.82) | 0:12.94 [12]<br>(0:12.94) |  |  |  |
| Average Speed [km/h]   | 51.3                      | 61.0                      | 56.6                      | 57.3                      | 56.8                      | 59.8                      | 61.0                      | 55.6                      |  |  |  |
| Top Speed [km/h]       | 61.5                      | 62.5                      | 58.8                      | 59.1                      | 58.8                      | 61.8                      | 62.2                      | 59.0                      |  |  |  |
| Avg. Dist. to Rail [m] | 12.5                      | 4.4                       | 3.3                       | 3.6                       | 3.8                       | 4.2                       | 8.4                       | 7.9                       |  |  |  |
| Avg. Stride Freq. [Hz] | 2.2                       | 2.3                       | 2.2                       | 2.2                       | 2.2                       | 2.3                       | 2.3                       | 2.2                       |  |  |  |
| Avg. Stride Length [m] | 6.5                       | 7.5                       | 7.2                       | 7.2                       | 7.1                       | 7.3                       | 7.3                       | 7.0                       |  |  |  |