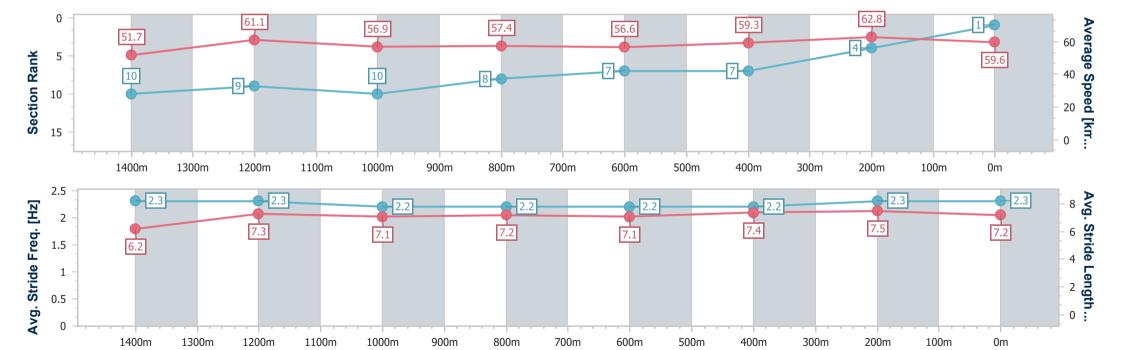

### **Sunshine Coast QLD Professional**

Race 3: HERVEY BAY HOTEL & RESORT Maiden Plate - 1600m

27 October 2023 - 18:56

Track Rating: Good 4, Weather: Overcast, Rail Position: +3m

| Section                | Overall                  | 1400m                     | 1200m                    | 1000m                     | 800m                     | 600m                     | 400m                     | 200m                     |  |  |  |
|------------------------|--------------------------|---------------------------|--------------------------|---------------------------|--------------------------|--------------------------|--------------------------|--------------------------|--|--|--|
| Section Times          | 1:39.96 [1]<br>(0:13.90) | 1:26.06 [10]<br>(0:11.87) | 1:14.19 [9]<br>(0:12.71) | 1:01.48 [10]<br>(0:12.69) | 0:48.79 [8]<br>(0:12.90) | 0:35.89 [7]<br>(0:12.34) | 0:23.55 [7]<br>(0:11.45) | 0:12.10 [4]<br>(0:12.10) |  |  |  |
| Average Speed [km/h]   | 51.7                     | 61.1                      | 56.9                     | 57.4                      | 56.6                     | 59.3                     | 62.8                     | 59.6                     |  |  |  |
| Top Speed [km/h]       | 63.2                     | 63.2                      | 59.2                     | 58.6                      | 58.8                     | 61.8                     | 63.5                     | 61.5                     |  |  |  |
| Avg. Dist. to Rail [m] | 5.3                      | 3.4                       | 3.3                      | 3.8                       | 2.5                      | 2.5                      | 6.1                      | 7.0                      |  |  |  |
| Avg. Stride Freq. [Hz] | 2.3                      | 2.3                       | 2.2                      | 2.2                       | 2.2                      | 2.2                      | 2.3                      | 2.3                      |  |  |  |
| Avg. Stride Length [m] | 6.2                      | 7.3                       | 7.1                      | 7.2                       | 7.1                      | 7.4                      | 7.5                      | 7.2                      |  |  |  |