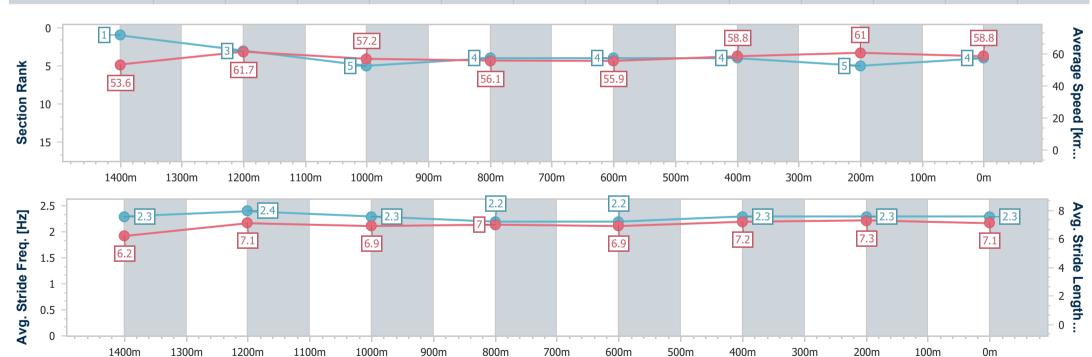

Race 3: HERVEY BAY HOTEL & RESORT Maiden Plate - 1600m

27 October 2023 - 18:56

Track Rating: Good 4, Weather: Overcast, Rail Position: +3m

| Section                | Overall                  | 1400m                    | 1200m                    | 1000m                    | 800m                     | 600m                     | 400m                     | 200m                     |  |  |  |
|------------------------|--------------------------|--------------------------|--------------------------|--------------------------|--------------------------|--------------------------|--------------------------|--------------------------|--|--|--|
| Section Times          | 1:40.25 [4]<br>(0:13.43) | 1:26.82 [1]<br>(0:11.78) | 1:15.04 [3]<br>(0:12.61) | 1:02.43 [5]<br>(0:12.94) | 0:49.49 [4]<br>(0:13.02) | 0:36.47 [4]<br>(0:12.41) | 0:24.06 [4]<br>(0:11.80) | 0:12.26 [5]<br>(0:12.26) |  |  |  |
| Average Speed [km/h]   | 53.6                     | 61.7                     | 57.2                     | 56.1                     | 55.9                     | 58.8                     | 61.0                     | 58.8                     |  |  |  |
| Top Speed [km/h]       | 64.9                     | 63.5                     | 59.8                     | 57.3                     | 58.1                     | 59.9                     | 62.2                     | 61.1                     |  |  |  |
| Avg. Dist. to Rail [m] | 8.8                      | 3.2                      | 3.1                      | 2.9                      | 2.2                      | 2.2                      | 3.2                      | 3.5                      |  |  |  |
| Avg. Stride Freq. [Hz] | 2.3                      | 2.4                      | 2.3                      | 2.2                      | 2.2                      | 2.3                      | 2.3                      | 2.3                      |  |  |  |
| Avg. Stride Length [m] | 6.2                      | 7.1                      | 6.9                      | 7.0                      | 6.9                      | 7.2                      | 7.3                      | 7.1                      |  |  |  |