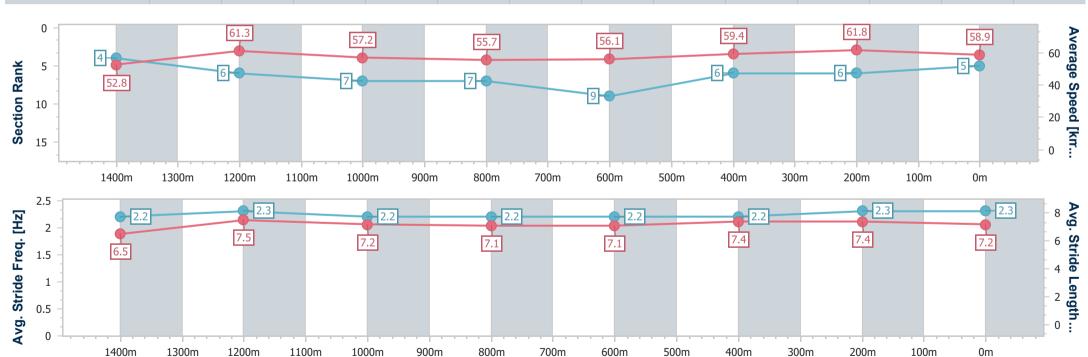

# Horse/Jockey Name Final Rank Fastest Section Time (Section) Top Speed [km/h] (Section) Race State Vacation Leave 6 0:11.80 (400m) Finished

### **Sunshine Coast QLD Professional**

Race 3: HERVEY BAY HOTEL & RESORT Maiden Plate - 1600m

27 October 2023 - 18:56

Track Rating: Good 4, Weather: Overcast, Rail Position: +3m

| Section                | Overall                  | 1400m                    | 1200m                    | 1000m                    | 800m                     | 600m                     | 400m                     | 200m                     |  |  |  |
|------------------------|--------------------------|--------------------------|--------------------------|--------------------------|--------------------------|--------------------------|--------------------------|--------------------------|--|--|--|
| Section Times          | 1:40.40 [6]<br>(0:13.65) | 1:26.75 [5]<br>(0:11.88) | 1:14.87 [8]<br>(0:12.62) | 1:02.25 [8]<br>(0:13.02) | 0:49.23 [9]<br>(0:12.94) | 0:36.29 [8]<br>(0:12.36) | 0:23.93 [9]<br>(0:11.80) | 0:12.13 [9]<br>(0:12.13) |  |  |  |
| Average Speed [km/h]   | 52.6                     | 61.2                     | 57.1                     | 55.6                     | 56.0                     | 58.6                     | 61.0                     | 59.2                     |  |  |  |
| Top Speed [km/h]       | 63.2                     | 62.8                     | 59.3                     | 57.1                     | 57.6                     | 60.4                     | 62.3                     | 61.7                     |  |  |  |
| Avg. Dist. to Rail [m] | 3.4                      | 2.2                      | 2.1                      | 2.1                      | 1.3                      | 0.7                      | 1.8                      | 2.3                      |  |  |  |
| Avg. Stride Freq. [Hz] | 2.3                      | 2.4                      | 2.3                      | 2.2                      | 2.3                      | 2.3                      | 2.4                      | 2.4                      |  |  |  |
| Avg. Stride Length [m] | 6.3                      | 6.9                      | 6.9                      | 6.9                      | 6.8                      | 7.0                      | 7.2                      | 6.9                      |  |  |  |

Report Created: Fri 27 October 2023 19:31 GMT+10

[] Ranking at each section and finish

-:--- No data available at this section

NA No data available

Page 10/16