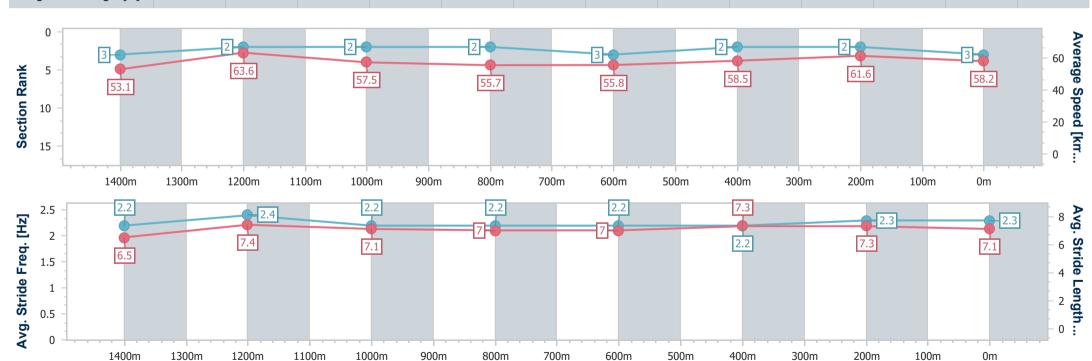

### **Sunshine Coast QLD Professional**

Race 3: HERVEY BAY HOTEL & RESORT Maiden Plate - 1600m

27 October 2023 - 18:56

Track Rating: Good 4, Weather: Overcast, Rail Position: +3m

| Section                | Overall                  | 1400m                    | 1200m                    | 1000m                    | 800m                     | 600m                     | 400m                     | 200m                     |  |  |  |
|------------------------|--------------------------|--------------------------|--------------------------|--------------------------|--------------------------|--------------------------|--------------------------|--------------------------|--|--|--|
| Section Times          | 1:40.15 [3]<br>(0:13.55) | 1:26.60 [3]<br>(0:11.49) | 1:15.11 [2]<br>(0:12.54) | 1:02.57 [2]<br>(0:13.00) | 0:49.57 [2]<br>(0:13.05) | 0:36.52 [3]<br>(0:12.42) | 0:24.10 [2]<br>(0:11.73) | 0:12.37 [2]<br>(0:12.37) |  |  |  |
| Average Speed [km/h]   | 53.1                     | 63.6                     | 57.5                     | 55.7                     | 55.8                     | 58.5                     | 61.6                     | 58.2                     |  |  |  |
| Top Speed [km/h]       | 65.1                     | 65.2                     | 61.4                     | 56.9                     | 57.4                     | 60.2                     | 62.5                     | 61.6                     |  |  |  |
| Avg. Dist. to Rail [m] | 10.5                     | 4.5                      | 3.4                      | 2.8                      | 2.2                      | 1.6                      | 3.4                      | 4.9                      |  |  |  |
| Avg. Stride Freq. [Hz] | 2.2                      | 2.4                      | 2.2                      | 2.2                      | 2.2                      | 2.2                      | 2.3                      | 2.3                      |  |  |  |
| Avg. Stride Length [m] | 6.5                      | 7.4                      | 7.1                      | 7.0                      | 7.0                      | 7.3                      | 7.3                      | 7.1                      |  |  |  |