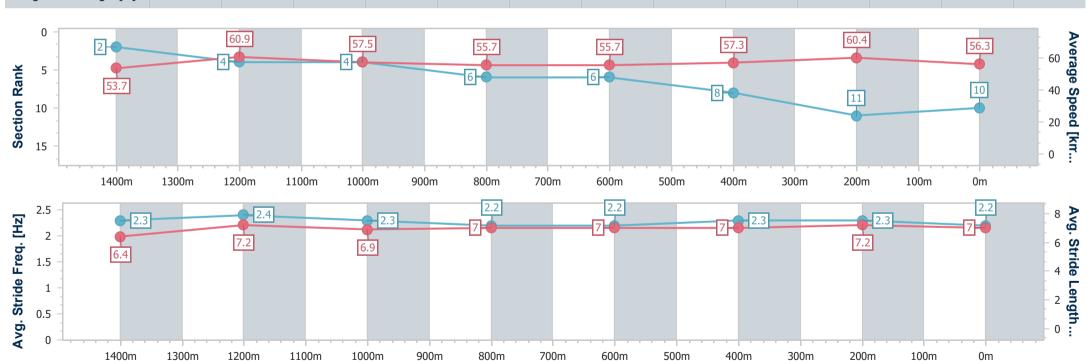

### **Sunshine Coast QLD Professional**

Race 3: HERVEY BAY HOTEL & RESORT Maiden Plate - 1600m

27 October 2023 - 18:56

Track Rating: Good 4, Weather: Overcast, Rail Position: +3m

| Section                | Overall                   | 1400m                    | 1200m                    | 1000m                    | 800m                     | 600m                     | 400m                     | 200m                      |  |  |  |
|------------------------|---------------------------|--------------------------|--------------------------|--------------------------|--------------------------|--------------------------|--------------------------|---------------------------|--|--|--|
| Section Times          | 1:41.18 [10]<br>(0:13.46) | 1:27.72 [2]<br>(0:11.81) | 1:15.91 [4]<br>(0:12.55) | 1:03.36 [4]<br>(0:13.02) | 0:50.34 [6]<br>(0:13.02) | 0:37.32 [6]<br>(0:12.59) | 0:24.73 [8]<br>(0:11.96) | 0:12.77 [11]<br>(0:12.77) |  |  |  |
| Average Speed [km/h]   | 53.7                      | 60.9                     | 57.5                     | 55.7                     | 55.7                     | 57.3                     | 60.4                     | 56.3                      |  |  |  |
| Top Speed [km/h]       | 64.9                      | 63.8                     | 59.5                     | 57.2                     | 57.1                     | 59.7                     | 61.1                     | 58.5                      |  |  |  |
| Avg. Dist. to Rail [m] | 6.3                       | 1.7                      | 1.6                      | 2.0                      | 1.3                      | 0.6                      | 0.7                      | 1.2                       |  |  |  |
| Avg. Stride Freq. [Hz] | 2.3                       | 2.4                      | 2.3                      | 2.2                      | 2.2                      | 2.3                      | 2.3                      | 2.2                       |  |  |  |
| Avg. Stride Length [m] | 6.4                       | 7.2                      | 6.9                      | 7.0                      | 7.0                      | 7.0                      | 7.2                      | 7.0                       |  |  |  |