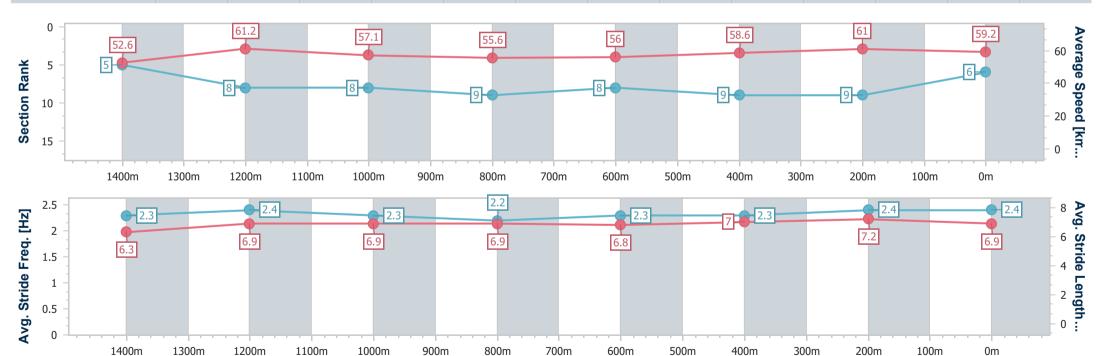

# Horse/Jockey Name Pleadeel Final Rank 7 Fastest Section Time (Section) Top Speed [km/h] (Section) Race State Pleadeel 6 7 64.7 (Overall) Finished

### **Sunshine Coast QLD Professional**

Race 3: HERVEY BAY HOTEL & RESORT Maiden Plate - 1600m

27 October 2023 - 18:56

Track Rating: Good 4, Weather: Overcast, Rail Position: +3m

| Section                | Overall                  | 1400m                     | 1200m                     | 1000m                     | 800m                      | 600m                      | 400m                      | 200m                     |  |  |  |
|------------------------|--------------------------|---------------------------|---------------------------|---------------------------|---------------------------|---------------------------|---------------------------|--------------------------|--|--|--|
| Section Times          | 1:40.44 [7]<br>(0:14.09) | 1:26.35 [12]<br>(0:11.83) | 1:14.52 [11]<br>(0:12.67) | 1:01.85 [11]<br>(0:12.76) | 0:49.09 [10]<br>(0:12.93) | 0:36.16 [10]<br>(0:12.26) | 0:23.90 [10]<br>(0:11.62) | 0:12.28 [7]<br>(0:12.28) |  |  |  |
| Average Speed [km/h]   | 51.1                     | 61.4                      | 56.9                      | 56.9                      | 56.7                      | 59.4                      | 62.1                      | 58.6                     |  |  |  |
| Top Speed [km/h]       | 64.7                     | 63.8                      | 58.0                      | 58.7                      | 58.7                      | 61.3                      | 63.1                      | 60.9                     |  |  |  |
| Avg. Dist. to Rail [m] | 9.8                      | 3.5                       | 2.6                       | 3.0                       | 2.9                       | 2.5                       | 5.7                       | 7.3                      |  |  |  |
| Avg. Stride Freq. [Hz] | 2.3                      | 2.4                       | 2.2                       | 2.3                       | 2.3                       | 2.3                       | 2.4                       | 2.4                      |  |  |  |
| Avg. Stride Length [m] | 6.0                      | 7.2                       | 7.1                       | 6.9                       | 7.0                       | 7.1                       | 7.2                       | 6.9                      |  |  |  |