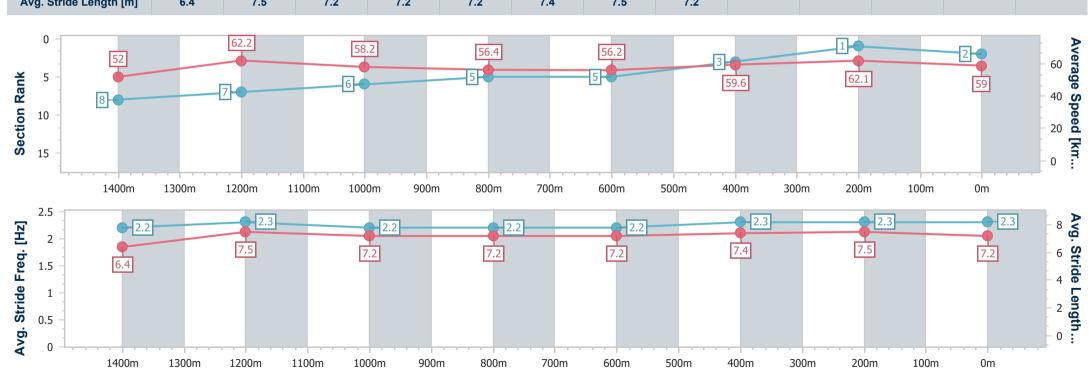

Race 3: HERVEY BAY HOTEL & RESORT Maiden Plate - 1600m

27 October 2023 - 18:56

Track Rating: Good 4, Weather: Overcast, Rail Position: +3m

| Section                | Overall                  | 1400m                    | 1200m                    | 1000m                    | 800m                     | 600m                     | 400m                     | 200m                     |  |  |  |
|------------------------|--------------------------|--------------------------|--------------------------|--------------------------|--------------------------|--------------------------|--------------------------|--------------------------|--|--|--|
| Section Times          | 1:39.97 [2]<br>(0:13.83) | 1:26.14 [8]<br>(0:11.67) | 1:14.47 [7]<br>(0:12.44) | 1:02.03 [6]<br>(0:12.85) | 0:49.18 [5]<br>(0:13.06) | 0:36.12 [5]<br>(0:12.31) | 0:23.81 [3]<br>(0:11.60) | 0:12.21 [1]<br>(0:12.21) |  |  |  |
| Average Speed [km/h]   | 52.0                     | 62.2                     | 58.2                     | 56.4                     | 56.2                     | 59.6                     | 62.1                     | 59.0                     |  |  |  |
| Top Speed [km/h]       | 63.6                     | 63.9                     | 60.7                     | 57.5                     | 57.8                     | 61.2                     | 63.0                     | 61.1                     |  |  |  |
| Avg. Dist. to Rail [m] | 6.4                      | 3.9                      | 3.9                      | 3.9                      | 3.2                      | 3.3                      | 4.4                      | 5.3                      |  |  |  |
| Avg. Stride Freq. [Hz] | 2.2                      | 2.3                      | 2.2                      | 2.2                      | 2.2                      | 2.3                      | 2.3                      | 2.3                      |  |  |  |
| Avg. Stride Length [m] | 6.4                      | 7.5                      | 7.2                      | 7.2                      | 7.2                      | 7.4                      | 7.5                      | 7.2                      |  |  |  |

### **Sunshine Coast QLD Professional**

Race 3: HERVEY BAY HOTEL & RESORT Maiden Plate - 1600m

27 October 2023 - 18:56

Track Rating: Good 4, Weather: Overcast, Rail Position: +3m

| Section                | Overall                  | 1400m                    | 1200m                    | 1000m                    | 800m                     | 600m                     | 400m                     | 200m                     |  |  |  |
|------------------------|--------------------------|--------------------------|--------------------------|--------------------------|--------------------------|--------------------------|--------------------------|--------------------------|--|--|--|
| Section Times          | 1:40.15 [3]<br>(0:13.55) | 1:26.60 [3]<br>(0:11.49) | 1:15.11 [2]<br>(0:12.54) | 1:02.57 [2]<br>(0:13.00) | 0:49.57 [2]<br>(0:13.05) | 0:36.52 [3]<br>(0:12.42) | 0:24.10 [2]<br>(0:11.73) | 0:12.37 [2]<br>(0:12.37) |  |  |  |
| Average Speed [km/h]   | 53.1                     | 63.6                     | 57.5                     | 55.7                     | 55.8                     | 58.5                     | 61.6                     | 58.2                     |  |  |  |
| Top Speed [km/h]       | 65.1                     | 65.2                     | 61.4                     | 56.9                     | 57.4                     | 60.2                     | 62.5                     | 61.6                     |  |  |  |
| Avg. Dist. to Rail [m] | 10.5                     | 4.5                      | 3.4                      | 2.8                      | 2.2                      | 1.6                      | 3.4                      | 4.9                      |  |  |  |
| Avg. Stride Freq. [Hz] | 2.2                      | 2.4                      | 2.2                      | 2.2                      | 2.2                      | 2.2                      | 2.3                      | 2.3                      |  |  |  |
| Avg. Stride Length [m] | 6.5                      | 7.4                      | 7.1                      | 7.0                      | 7.0                      | 7.3                      | 7.3                      | 7.1                      |  |  |  |