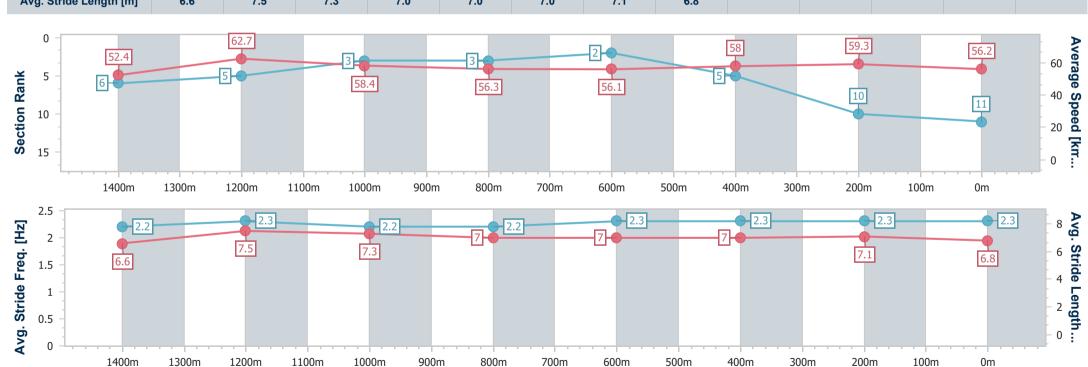

Race 3: HERVEY BAY HOTEL & RESORT Maiden Plate - 1600m

27 October 2023 - 18:56

Track Rating: Good 4, Weather: Overcast, Rail Position: +3m

| Section                | Overall                   | 1400m                    | 1200m                    | 1000m                    | 800m                     | 600m                     | 400m                     | 200m                      |  |  |  |
|------------------------|---------------------------|--------------------------|--------------------------|--------------------------|--------------------------|--------------------------|--------------------------|---------------------------|--|--|--|
| Section Times          | 1:41.18 [11]<br>(0:13.75) | 1:27.43 [6]<br>(0:11.56) | 1:15.87 [5]<br>(0:12.37) | 1:03.50 [3]<br>(0:12.90) | 0:50.60 [3]<br>(0:13.04) | 0:37.56 [2]<br>(0:12.59) | 0:24.97 [5]<br>(0:12.15) | 0:12.82 [10]<br>(0:12.82) |  |  |  |
| Average Speed [km/h]   | 52.4                      | 62.7                     | 58.4                     | 56.3                     | 56.1                     | 58.0                     | 59.3                     | 56.2                      |  |  |  |
| Top Speed [km/h]       | 64.4                      | 64.6                     | 61.8                     | 57.2                     | 57.7                     | 58.9                     | 60.1                     | 59.1                      |  |  |  |
| Avg. Dist. to Rail [m] | 7.8                       | 3.8                      | 3.3                      | 3.2                      | 2.8                      | 2.8                      | 4.1                      | 6.2                       |  |  |  |
| Avg. Stride Freq. [Hz] | 2.2                       | 2.3                      | 2.2                      | 2.2                      | 2.3                      | 2.3                      | 2.3                      | 2.3                       |  |  |  |
| Avg. Stride Length [m] | 6.6                       | 7.5                      | 7.3                      | 7.0                      | 7.0                      | 7.0                      | 7.1                      | 6.8                       |  |  |  |