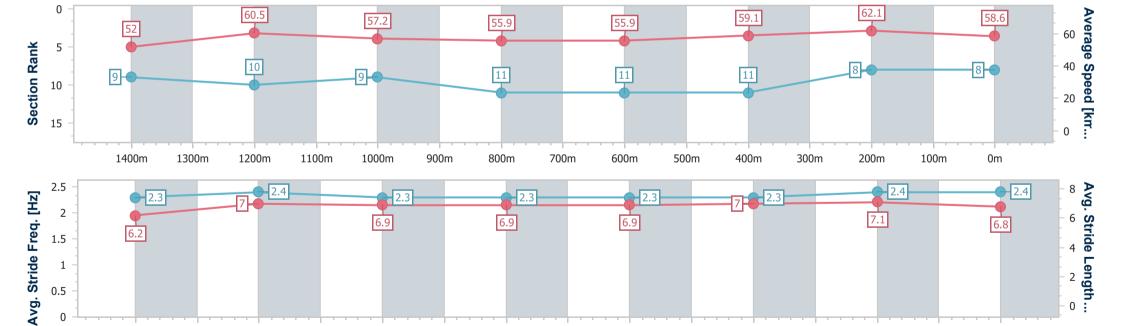

### **Sunshine Coast QLD Professional**

Race 3: HERVEY BAY HOTEL & RESORT Maiden Plate - 1600m

27 October 2023 - 18:56

Track Rating: Good 4, Weather: Overcast, Rail Position: +3m

| Section                | Overall                  | 1400m                     | 1200m                    | 1000m                     | 800m                     | 600m                     | 400m                     | 200m                     |  |  |  |
|------------------------|--------------------------|---------------------------|--------------------------|---------------------------|--------------------------|--------------------------|--------------------------|--------------------------|--|--|--|
| Section Times          | 1:39.96 [1]<br>(0:13.90) | 1:26.06 [10]<br>(0:11.87) | 1:14.19 [9]<br>(0:12.71) | 1:01.48 [10]<br>(0:12.69) | 0:48.79 [8]<br>(0:12.90) | 0:35.89 [7]<br>(0:12.34) | 0:23.55 [7]<br>(0:11.45) | 0:12.10 [4]<br>(0:12.10) |  |  |  |
| Average Speed [km/h]   | 51.7                     | 61.1                      | 56.9                     | 57.4                      | 56.6                     | 59.3                     | 62.8                     | 59.6                     |  |  |  |
| Top Speed [km/h]       | 63.2                     | 63.2                      | 59.2                     | 58.6                      | 58.8                     | 61.8                     | 63.5                     | 61.5                     |  |  |  |
| Avg. Dist. to Rail [m] | 5.3                      | 3.4                       | 3.3                      | 3.8                       | 2.5                      | 2.5                      | 6.1                      | 7.0                      |  |  |  |
| Avg. Stride Freq. [Hz] | 2.3                      | 2.3                       | 2.2                      | 2.2                       | 2.2                      | 2.2                      | 2.3                      | 2.3                      |  |  |  |
| Avg. Stride Length [m] | 6.2                      | 7.3                       | 7.1                      | 7.2                       | 7.1                      | 7.4                      | 7.5                      | 7.2                      |  |  |  |