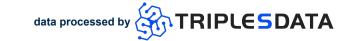

# Horse/Jockey Name Final Rank Fastest Section Time (Section) Top Speed [km/h] (Section) Race State How Ya Been Anyway 5 0:11.71 (400m) 64.0 (Overall) Finished

#### Sunshine Coast QLD Professional

Race 3: HERVEY BAY HOTEL & RESORT Maiden Plate - 1600m

27 October 2023 - 18:56

Track Rating: Good 4, Weather: Overcast, Rail Position: +3m

| Section                | Overall                  | 1400m                    | 1200m                    | 1000m                    | 800m                     | 600m                     | 400m                     | 200m                     |  |  |  |
|------------------------|--------------------------|--------------------------|--------------------------|--------------------------|--------------------------|--------------------------|--------------------------|--------------------------|--|--|--|
| Section Times          | 1:40.30 [5]<br>(0:13.64) | 1:26.66 [4]<br>(0:11.80) | 1:14.86 [6]<br>(0:12.67) | 1:02.19 [7]<br>(0:13.02) | 0:49.17 [7]<br>(0:13.02) | 0:36.15 [9]<br>(0:12.22) | 0:23.93 [6]<br>(0:11.71) | 0:12.22 [6]<br>(0:12.22) |  |  |  |
| Average Speed [km/h]   | 52.8                     | 61.3                     | 57.2                     | 55.7                     | 56.1                     | 59.4                     | 61.8                     | 58.9                     |  |  |  |
| Top Speed [km/h]       | 64.0                     | 62.9                     | 59.0                     | 57.4                     | 58.5                     | 60.9                     | 62.8                     | 61.0                     |  |  |  |
| Avg. Dist. to Rail [m] | 3.7                      | 2.0                      | 3.1                      | 3.5                      | 2.8                      | 1.6                      | 4.2                      | 6.1                      |  |  |  |
| Avg. Stride Freq. [Hz] | 2.2                      | 2.3                      | 2.2                      | 2.2                      | 2.2                      | 2.2                      | 2.3                      | 2.3                      |  |  |  |
| Avg. Stride Length [m] | 6.5                      | 7.5                      | 7.2                      | 7.1                      | 7.1                      | 7.4                      | 7.4                      | 7.2                      |  |  |  |

Report Created: Fri 27 October 2023 19:31 GMT+10

[] Ranking at each section and finish

-:--- No data available at this section

NA No data available

Page 9/16