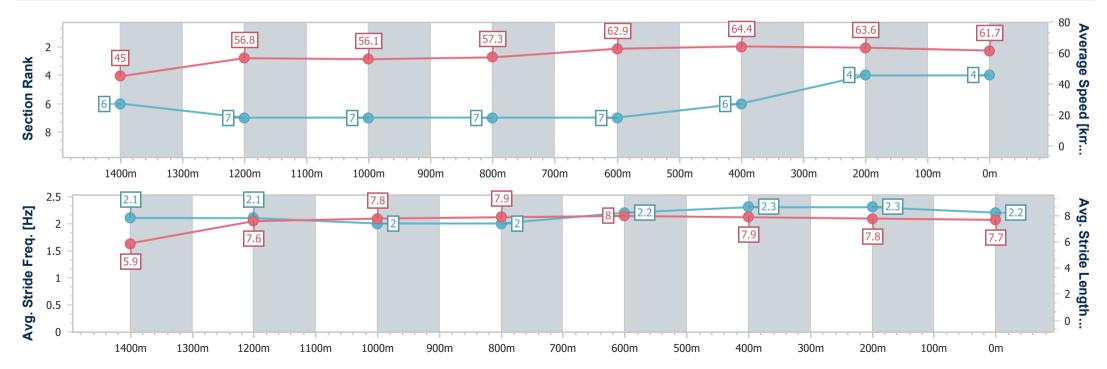

Race 2: SCOTPAC Class 1 Plate - 1540m

28 October 2023 - 14:14 Track Rating: Synthetic, Weather: Overcast, Rail Position: True

| Section                | Overall                  | 1400m                    | 1200m                    | 1000m                    | 800m                     | 600m                     | 400m                     | 200m                     |  |  |  |
|------------------------|--------------------------|--------------------------|--------------------------|--------------------------|--------------------------|--------------------------|--------------------------|--------------------------|--|--|--|
| Section Times          | 1:36.53 [5]<br>(0:11.15) | 1:25.38 [5]<br>(0:12.78) | 1:12.60 [6]<br>(0:12.83) | 0:59.77 [6]<br>(0:12.56) | 0:47.21 [6]<br>(0:11.83) | 0:35.38 [6]<br>(0:11.54) | 0:23.84 [7]<br>(0:11.95) | 0:11.89 [7]<br>(0:11.89) |  |  |  |
| Average Speed [km/h]   | 45.3                     | 56.9                     | 56.0                     | 57.7                     | 61.3                     | 63.0                     | 60.6                     | 60.8                     |  |  |  |
| Top Speed [km/h]       | 57.3                     | 57.7                     | 57.3                     | 60.3                     | 63.8                     | 65.2                     | 61.5                     | 61.4                     |  |  |  |
| Avg. Dist. to Rail [m] | 4.6                      | 1.4                      | 1.2                      | 1.0                      | 1.6                      | 2.0                      | 4.2                      | 6.8                      |  |  |  |
| Avg. Stride Freq. [Hz] | 2.2                      | 2.3                      | 2.3                      | 2.3                      | 2.4                      | 2.4                      | 2.4                      | 2.4                      |  |  |  |
| Avg. Stride Length [m] | 5.6                      | 6.8                      | 6.8                      | 7.0                      | 7.1                      | 7.2                      | 7.0                      | 7.0                      |  |  |  |