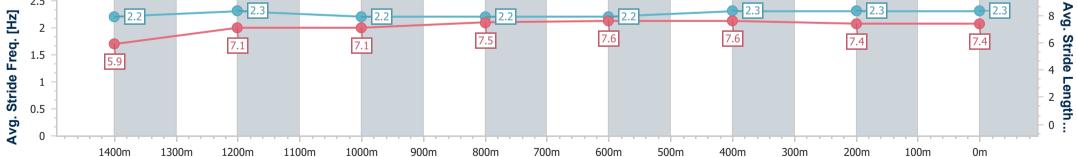

Race 2: SCOTPAC Class 1 Plate - 1540m

28 October 2023 - 14:14 Track Rating: Synthetic, Weather: Overcast, Rail Position: True

| Section                | Overall                  | 1400m                    | 1200m                    | 1000m                    | 800m                     | 600m                     | 400m                     | 200m                     |  |  |
|------------------------|--------------------------|--------------------------|--------------------------|--------------------------|--------------------------|--------------------------|--------------------------|--------------------------|--|--|
| Section Times          | 1:35.08 [1]<br>(0:11.00) | 1:24.08 [3]<br>(0:12.59) | 1:11.49 [3]<br>(0:12.79) | 0:58.70 [3]<br>(0:12.22) | 0:46.48 [3]<br>(0:11.68) | 0:34.80 [3]<br>(0:11.49) | 0:23.31 [3]<br>(0:11.58) | 0:11.73 [3]<br>(0:11.73) |  |  |
| Average Speed [km/h]   | 45.9                     | 57.7                     | 56.4                     | 58.7                     | 61.5                     | 62.9                     | 62.5                     | 61.8                     |  |  |
| Top Speed [km/h]       | 57.6                     | 58.1                     | 57.5                     | 60.6                     | 62.7                     | 64.1                     | 64.4                     | 63.4                     |  |  |
| Avg. Dist. to Rail [m] | 5.0                      | 1.0                      | 0.8                      | 0.4                      | 0.6                      | 0.7                      | 3.8                      | 4.8                      |  |  |
| Avg. Stride Freq. [Hz] | 2.2                      | 2.3                      | 2.2                      | 2.2                      | 2.2                      | 2.3                      | 2.3                      | 2.3                      |  |  |
| Avg. Stride Length [m] | 5.9                      | 7.1                      | 7.1                      | 7.5                      | 7.6                      | 7.6                      | 7.4                      | 7.4                      |  |  |