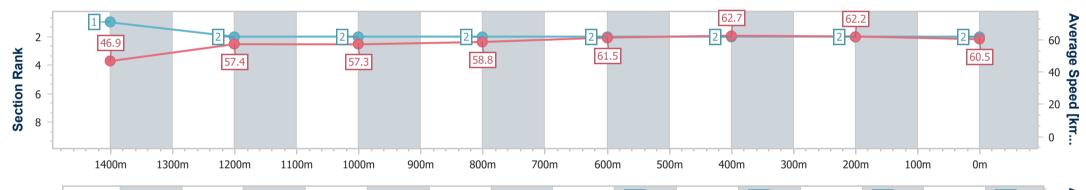

Race 2: SCOTPAC Class 1 Plate - 1540m

28 October 2023 - 14:14 Track Rating: Synthetic, Weather: Overcast, Rail Position: True

| Section                | Overall                  | 1400m                    | 1200m                    | 1000m                    | 800m                     | 600m                     | 400m                     | 200m                     |  |
|------------------------|--------------------------|--------------------------|--------------------------|--------------------------|--------------------------|--------------------------|--------------------------|--------------------------|--|
| Section Times          | 1:35.22 [2]<br>(0:10.85) | 1:24.37 [1]<br>(0:12.57) | 1:11.80 [2]<br>(0:12.59) | 0:59.21 [2]<br>(0:12.29) | 0:46.92 [2]<br>(0:11.79) | 0:35.13 [2]<br>(0:11.51) | 0:23.62 [2]<br>(0:11.65) | 0:11.97 [2]<br>(0:11.97) |  |
| Average Speed [km/h]   | 46.9                     | 57.4                     | 57.3                     | 58.8                     | 61.5                     | 62.7                     | 62.2                     | 60.5                     |  |
| Top Speed [km/h]       | 57.7                     | 58.8                     | 58.9                     | 59.5                     | 62.6                     | 63.8                     | 62.5                     | 61.9                     |  |
| Avg. Dist. to Rail [m] | 2.9                      | 0.7                      | 1.4                      | 1.3                      | 1.3                      | 1.2                      | 1.5                      | 2.8                      |  |
| Avg. Stride Freq. [Hz] | 2.1                      | 2.1                      | 2.1                      | 2.1                      | 2.2                      | 2.2                      | 2.2                      | 2.2                      |  |
| Avg. Stride Length [m] | 6.3                      | 7.5                      | 7.6                      | 7.7                      | 7.9                      | 7.8                      | 7.8                      | 7.8                      |  |