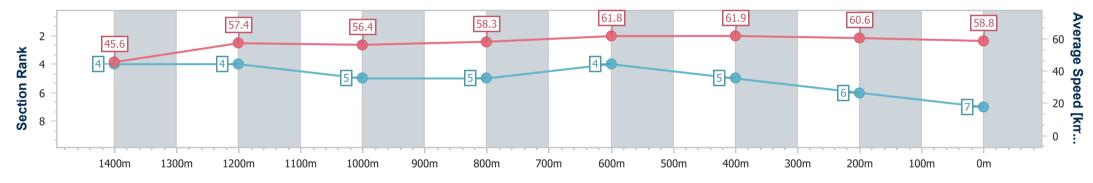

Race 2: SCOTPAC Class 1 Plate - 1540m

28 October 2023 - 14:14 Track Rating: Synthetic, Weather: Overcast, Rail Position: True

| Section                | Overall                  | 1400m                    | 1200m                    | 1000m                    | 800m                     | 600m                     | 400m                     | 200m                     |  |
|------------------------|--------------------------|--------------------------|--------------------------|--------------------------|--------------------------|--------------------------|--------------------------|--------------------------|--|
| Section Times          | 1:36.74 [7]<br>(0:11.07) | 1:25.67 [4]<br>(0:12.72) | 1:12.95 [4]<br>(0:12.81) | 1:00.14 [5]<br>(0:12.38) | 0:47.76 [5]<br>(0:11.70) | 0:36.06 [4]<br>(0:11.74) | 0:24.32 [5]<br>(0:12.01) | 0:12.31 [6]<br>(0:12.31) |  |
| Average Speed [km/h]   | 45.6                     | 57.4                     | 56.4                     | 58.3                     | 61.8                     | 61.9                     | 60.6                     | 58.8                     |  |
| Top Speed [km/h]       | 56.6                     | 58.7                     | 57.6                     | 60.3                     | 64.0                     | 63.4                     | 61.7                     | 59.6                     |  |
| Avg. Dist. to Rail [m] | 5.6                      | 2.2                      | 2.0                      | 1.5                      | 1.2                      | 1.7                      | 4.1                      | 6.0                      |  |
| Avg. Stride Freq. [Hz] | 2.3                      | 2.4                      | 2.3                      | 2.4                      | 2.4                      | 2.4                      | 2.4                      | 2.4                      |  |
| Avg. Stride Length [m] | 5.6                      | 6.6                      | 6.7                      | 6.9                      | 7.1                      | 7.1                      | 6.9                      | 6.8                      |  |