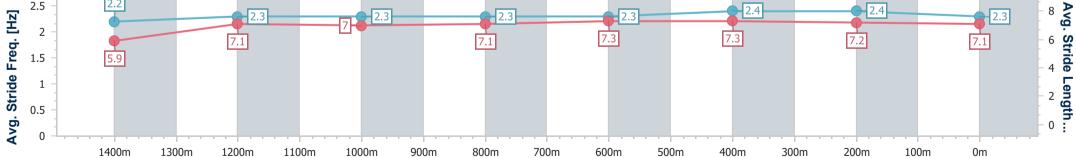

Race 2: SCOTPAC Class 1 Plate - 1540m

28 October 2023 - 14:14 Track Rating: Synthetic, Weather: Overcast, Rail Position: True

| Section                | Overall                  | 1400m                    | 1200m                    | 1000m                    | 800m                     | 600m                     | 400m                     | 200m                     |  |  |
|------------------------|--------------------------|--------------------------|--------------------------|--------------------------|--------------------------|--------------------------|--------------------------|--------------------------|--|--|
| Section Times          | 1:35.08 [1]<br>(0:11.00) | 1:24.08 [3]<br>(0:12.59) | 1:11.49 [3]<br>(0:12.79) | 0:58.70 [3]<br>(0:12.22) | 0:46.48 [3]<br>(0:11.68) | 0:34.80 [3]<br>(0:11.49) | 0:23.31 [3]<br>(0:11.58) | 0:11.73 [3]<br>(0:11.73) |  |  |
| Average Speed [km/h]   | 45.9                     | 57.7                     | 56.4                     | 58.7                     | 61.5                     | 62.9                     | 62.5                     | 61.8                     |  |  |
| Top Speed [km/h]       | 57.6                     | 58.1                     | 57.5                     | 60.6                     | 62.7                     | 64.1                     | 64.4                     | 63.4                     |  |  |
| Avg. Dist. to Rail [m] | 5.0                      | 1.0                      | 0.8                      | 0.4                      | 0.6                      | 0.7                      | 3.8                      | 4.8                      |  |  |
| Avg. Stride Freq. [Hz] | 2.2                      | 2.3                      | 2.2                      | 2.2                      | 2.2                      | 2.3                      | 2.3                      | 2.3                      |  |  |
| Avg. Stride Length [m] | 5.9                      | 7.1                      | 7.1                      | 7.5                      | 7.6                      | 7.6                      | 7.4                      | 7.4                      |  |  |