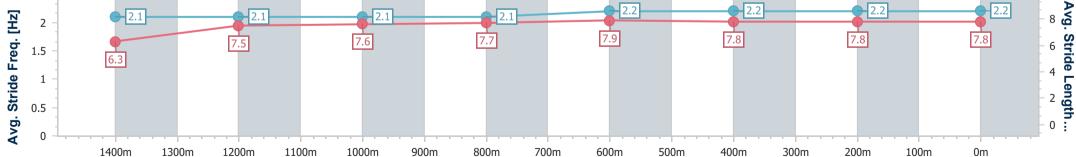

Race 2: SCOTPAC Class 1 Plate - 1540m

28 October 2023 - 14:14 Track Rating: Synthetic, Weather: Overcast, Rail Position: True

| Section                | Overall                  | 1400m                    | 1200m                    | 1000m                    | 800m                     | 600m                     | 400m                     | 200m                     |  |
|------------------------|--------------------------|--------------------------|--------------------------|--------------------------|--------------------------|--------------------------|--------------------------|--------------------------|--|
| Section Times          | 1:35.22 [2]<br>(0:10.85) | 1:24.37 [1]<br>(0:12.57) | 1:11.80 [2]<br>(0:12.59) | 0:59.21 [2]<br>(0:12.29) | 0:46.92 [2]<br>(0:11.79) | 0:35.13 [2]<br>(0:11.51) | 0:23.62 [2]<br>(0:11.65) | 0:11.97 [2]<br>(0:11.97) |  |
| Average Speed [km/h]   | 46.9                     | 57.4                     | 57.3                     | 58.8                     | 61.5                     | 62.7                     | 62.2                     | 60.5                     |  |
| Top Speed [km/h]       | 57.7                     | 58.8                     | 58.9                     | 59.5                     | 62.6                     | 63.8                     | 62.5                     | 61.9                     |  |
| Avg. Dist. to Rail [m] | 2.9                      | 0.7                      | 1.4                      | 1.3                      | 1.3                      | 1.2                      | 1.5                      | 2.8                      |  |
| Avg. Stride Freq. [Hz] | 2.1                      | 2.1                      | 2.1                      | 2.1                      | 2.2                      | 2.2                      | 2.2                      | 2.2                      |  |
| Avg. Stride Length [m] | 6.3                      | 7.5                      | 7.6                      | 7.7                      | 7.9                      | 7.8                      | 7.8                      | 7.8                      |  |