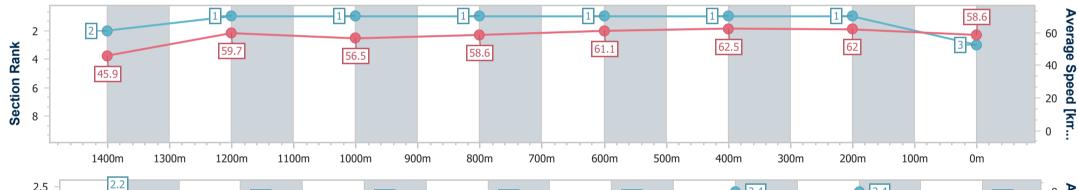

Race 2: SCOTPAC Class 1 Plate - 1540m

28 October 2023 - 14:14 Track Rating: Synthetic, Weather: Overcast, Rail Position: True

| Section                | Overall                  | 1400m                    | 1200m                    | 1000m                    | 800m                     | 600m                     | 400m                     | 200m                     |  |  |
|------------------------|--------------------------|--------------------------|--------------------------|--------------------------|--------------------------|--------------------------|--------------------------|--------------------------|--|--|
| Section Times          | 1:35.08 [1]<br>(0:11.00) | 1:24.08 [3]<br>(0:12.59) | 1:11.49 [3]<br>(0:12.79) | 0:58.70 [3]<br>(0:12.22) | 0:46.48 [3]<br>(0:11.68) | 0:34.80 [3]<br>(0:11.49) | 0:23.31 [3]<br>(0:11.58) | 0:11.73 [3]<br>(0:11.73) |  |  |
| Average Speed [km/h]   | 45.9                     | 57.7                     | 56.4                     | 58.7                     | 61.5                     | 62.9                     | 62.5                     | 61.8                     |  |  |
| Top Speed [km/h]       | 57.6                     | 58.1                     | 57.5                     | 60.6                     | 62.7                     | 64.1                     | 64.4                     | 63.4                     |  |  |
| Avg. Dist. to Rail [m] | 5.0                      | 1.0                      | 0.8                      | 0.4                      | 0.6                      | 0.7                      | 3.8                      | 4.8                      |  |  |
| Avg. Stride Freq. [Hz] | 2.2                      | 2.3                      | 2.2                      | 2.2                      | 2.2                      | 2.3                      | 2.3                      | 2.3                      |  |  |
| Avg. Stride Length [m] | 5.9                      | 7.1                      | 7.1                      | 7.5                      | 7.6                      | 7.6                      | 7.4                      | 7.4                      |  |  |