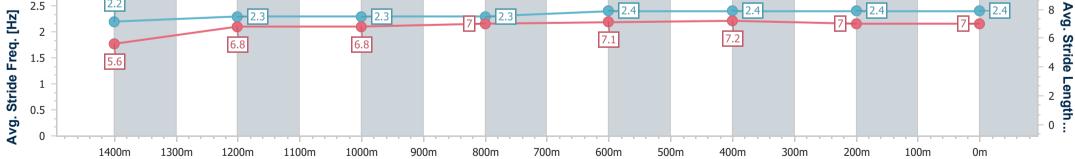

Race 2: SCOTPAC Class 1 Plate - 1540m

28 October 2023 - 14:14 Track Rating: Synthetic, Weather: Overcast, Rail Position: True

| Section                | Overall                  | 1400m                    | 1200m                    | 1000m                    | 800m                     | 600m                     | 400m                     | 200m                     |  |  |  |
|------------------------|--------------------------|--------------------------|--------------------------|--------------------------|--------------------------|--------------------------|--------------------------|--------------------------|--|--|--|
| Section Times          | 1:36.53 [5]<br>(0:11.15) | 1:25.38 [5]<br>(0:12.78) | 1:12.60 [6]<br>(0:12.83) | 0:59.77 [6]<br>(0:12.56) | 0:47.21 [6]<br>(0:11.83) | 0:35.38 [6]<br>(0:11.54) | 0:23.84 [7]<br>(0:11.95) | 0:11.89 [7]<br>(0:11.89) |  |  |  |
| Average Speed [km/h]   | 45.3                     | 56.9                     | 56.0                     | 57.7                     | 61.3                     | 63.0                     | 60.6                     | 60.8                     |  |  |  |
| Top Speed [km/h]       | 57.3                     | 57.7                     | 57.3                     | 60.3                     | 63.8                     | 65.2                     | 61.5                     | 61.4                     |  |  |  |
| Avg. Dist. to Rail [m] | 4.6                      | 1.4                      | 1.2                      | 1.0                      | 1.6                      | 2.0                      | 4.2                      | 6.8                      |  |  |  |
| Avg. Stride Freq. [Hz] | 2.2                      | 2.3                      | 2.3                      | 2.3                      | 2.4                      | 2.4                      | 2.4                      | 2.4                      |  |  |  |
| Avg. Stride Length [m] | 5.6                      | 6.8                      | 6.8                      | 7.0                      | 7.1                      | 7.2                      | 7.0                      | 7.0                      |  |  |  |