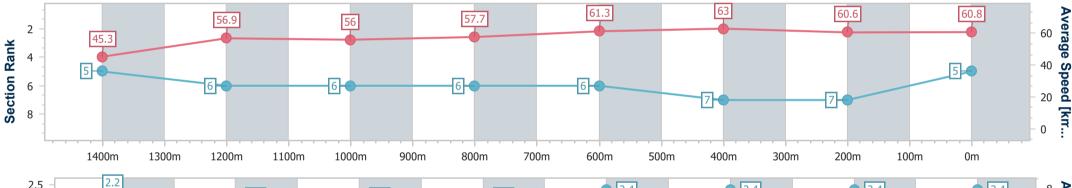

Race 2: SCOTPAC Class 1 Plate - 1540m

28 October 2023 - 14:14 Track Rating: Synthetic, Weather: Overcast, Rail Position: True

| Section                | Overall                  | 1400m                    | 1200m                    | 1000m                    | 800m                     | 600m                     | 400m                     | 200m                     |  |  |  |
|------------------------|--------------------------|--------------------------|--------------------------|--------------------------|--------------------------|--------------------------|--------------------------|--------------------------|--|--|--|
| Section Times          | 1:36.53 [5]<br>(0:11.15) | 1:25.38 [5]<br>(0:12.78) | 1:12.60 [6]<br>(0:12.83) | 0:59.77 [6]<br>(0:12.56) | 0:47.21 [6]<br>(0:11.83) | 0:35.38 [6]<br>(0:11.54) | 0:23.84 [7]<br>(0:11.95) | 0:11.89 [7]<br>(0:11.89) |  |  |  |
| Average Speed [km/h]   | 45.3                     | 56.9                     | 56.0                     | 57.7                     | 61.3                     | 63.0                     | 60.6                     | 60.8                     |  |  |  |
| Top Speed [km/h]       | 57.3                     | 57.7                     | 57.3                     | 60.3                     | 63.8                     | 65.2                     | 61.5                     | 61.4                     |  |  |  |
| Avg. Dist. to Rail [m] | 4.6                      | 1.4                      | 1.2                      | 1.0                      | 1.6                      | 2.0                      | 4.2                      | 6.8                      |  |  |  |
| Avg. Stride Freq. [Hz] | 2.2                      | 2.3                      | 2.3                      | 2.3                      | 2.4                      | 2.4                      | 2.4                      | 2.4                      |  |  |  |
| Avg. Stride Length [m] | 5.6                      | 6.8                      | 6.8                      | 7.0                      | 7.1                      | 7.2                      | 7.0                      | 7.0                      |  |  |  |

#### Aguis Park Gold Coast Poly QLD Professional

Race 2: SCOTPAC Class 1 Plate - 1540m

28 October 2023 - 14:14 Track Rating: Synthetic, Weather: Overcast, Rail Position: True

| Section                | Overall                  | 1400m                    | 1200m                    | 1000m                    | 800m                     | 600m                     | 400m                     | 200m                     |  |  |  |
|------------------------|--------------------------|--------------------------|--------------------------|--------------------------|--------------------------|--------------------------|--------------------------|--------------------------|--|--|--|
| Section Times          | 1:36.68 [6]<br>(0:11.24) | 1:25.44 [7]<br>(0:12.69) | 1:12.75 [5]<br>(0:12.62) | 1:00.13 [4]<br>(0:12.42) | 0:47.71 [4]<br>(0:11.81) | 0:35.90 [5]<br>(0:11.58) | 0:24.32 [4]<br>(0:12.00) | 0:12.32 [5]<br>(0:12.32) |  |  |  |
| Average Speed [km/h]   | 45.2                     | 56.9                     | 57.1                     | 58.0                     | 61.1                     | 62.4                     | 60.2                     | 58.7                     |  |  |  |
| Top Speed [km/h]       | 57.5                     | 57.7                     | 58.2                     | 60.1                     | 63.8                     | 64.3                     | 60.9                     | 59.4                     |  |  |  |
| Avg. Dist. to Rail [m] | 1.9                      | 0.3                      | 0.4                      | 0.4                      | 0.4                      | 0.6                      | 2.5                      | 4.2                      |  |  |  |
| Avg. Stride Freq. [Hz] | 2.2                      | 2.4                      | 2.3                      | 2.3                      | 2.4                      | 2.5                      | 2.4                      | 2.3                      |  |  |  |
| Avg. Stride Length [m] | 5.8                      | 6.7                      | 6.9                      | 7.0                      | 7.0                      | 7.1                      | 6.9                      | 6.9                      |  |  |  |