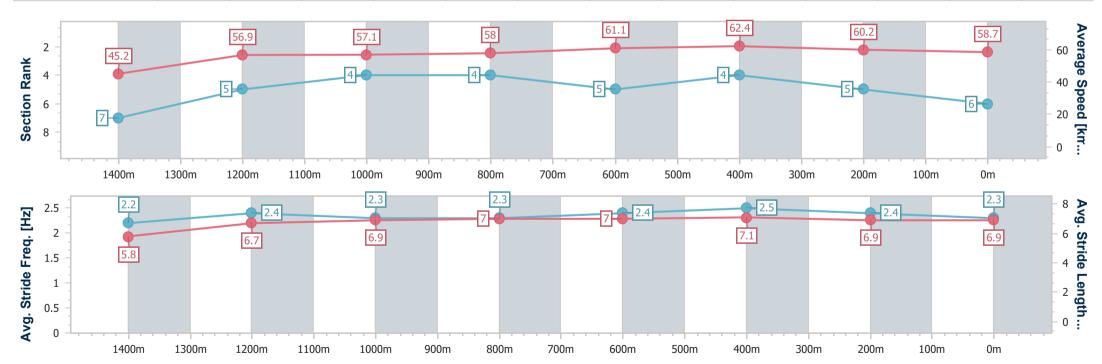

#### Aguis Park Gold Coast Poly QLD Professional

Race 2: SCOTPAC Class 1 Plate - 1540m

28 October 2023 - 14:14 Track Rating: Synthetic, Weather: Overcast, Rail Position: True

| Section                | Overall                  | 1400m                    | 1200m                    | 1000m                    | 800m                     | 600m                     | 400m                     | 200m                     |  |  |  |
|------------------------|--------------------------|--------------------------|--------------------------|--------------------------|--------------------------|--------------------------|--------------------------|--------------------------|--|--|--|
| Section Times          | 1:36.68 [6]<br>(0:11.24) | 1:25.44 [7]<br>(0:12.69) | 1:12.75 [5]<br>(0:12.62) | 1:00.13 [4]<br>(0:12.42) | 0:47.71 [4]<br>(0:11.81) | 0:35.90 [5]<br>(0:11.58) | 0:24.32 [4]<br>(0:12.00) | 0:12.32 [5]<br>(0:12.32) |  |  |  |
| Average Speed [km/h]   | 45.2                     | 56.9                     | 57.1                     | 58.0                     | 61.1                     | 62.4                     | 60.2                     | 58.7                     |  |  |  |
| Top Speed [km/h]       | 57.5                     | 57.7                     | 58.2                     | 60.1                     | 63.8                     | 64.3                     | 60.9                     | 59.4                     |  |  |  |
| Avg. Dist. to Rail [m] | 1.9                      | 0.3                      | 0.4                      | 0.4                      | 0.4                      | 0.6                      | 2.5                      | 4.2                      |  |  |  |
| Avg. Stride Freq. [Hz] | 2.2                      | 2.4                      | 2.3                      | 2.3                      | 2.4                      | 2.5                      | 2.4                      | 2.3                      |  |  |  |
| Avg. Stride Length [m] | 5.8                      | 6.7                      | 6.9                      | 7.0                      | 7.0                      | 7.1                      | 6.9                      | 6.9                      |  |  |  |