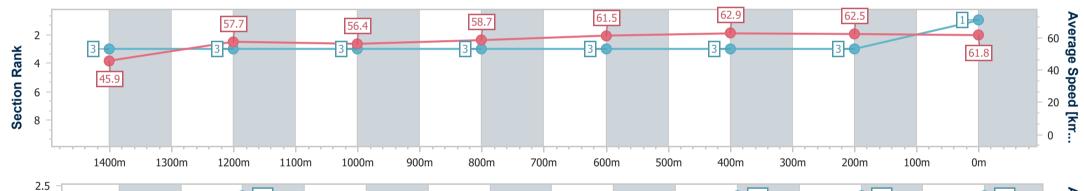

Race 2: SCOTPAC Class 1 Plate - 1540m

28 October 2023 - 14:14 Track Rating: Synthetic, Weather: Overcast, Rail Position: True

| Section                | Overall                  | 1400m                    | 1200m                    | 1000m                    | 800m                     | 600m                     | 400m                     | 200m                     |  |  |
|------------------------|--------------------------|--------------------------|--------------------------|--------------------------|--------------------------|--------------------------|--------------------------|--------------------------|--|--|
| Section Times          | 1:35.08 [1]<br>(0:11.00) | 1:24.08 [3]<br>(0:12.59) | 1:11.49 [3]<br>(0:12.79) | 0:58.70 [3]<br>(0:12.22) | 0:46.48 [3]<br>(0:11.68) | 0:34.80 [3]<br>(0:11.49) | 0:23.31 [3]<br>(0:11.58) | 0:11.73 [3]<br>(0:11.73) |  |  |
| Average Speed [km/h]   | 45.9                     | 57.7                     | 56.4                     | 58.7                     | 61.5                     | 62.9                     | 62.5                     | 61.8                     |  |  |
| Top Speed [km/h]       | 57.6                     | 58.1                     | 57.5                     | 60.6                     | 62.7                     | 64.1                     | 64.4                     | 63.4                     |  |  |
| Avg. Dist. to Rail [m] | 5.0                      | 1.0                      | 0.8                      | 0.4                      | 0.6                      | 0.7                      | 3.8                      | 4.8                      |  |  |
| Avg. Stride Freq. [Hz] | 2.2                      | 2.3                      | 2.2                      | 2.2                      | 2.2                      | 2.3                      | 2.3                      | 2.3                      |  |  |
| Avg. Stride Length [m] | 5.9                      | 7.1                      | 7.1                      | 7.5                      | 7.6                      | 7.6                      | 7.4                      | 7.4                      |  |  |