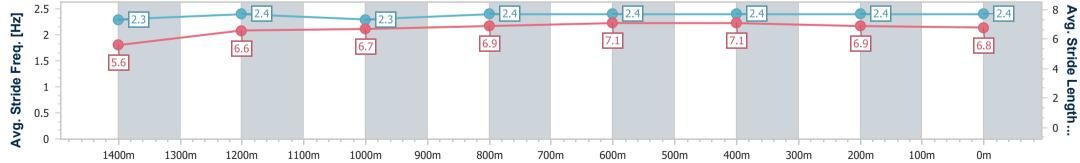

Race 2: SCOTPAC Class 1 Plate - 1540m

28 October 2023 - 14:14 Track Rating: Synthetic, Weather: Overcast, Rail Position: True

| Section                | Overall                  | 1400m                    | 1200m                    | 1000m                    | 800m                     | 600m                     | 400m                     | 200m                     |  |
|------------------------|--------------------------|--------------------------|--------------------------|--------------------------|--------------------------|--------------------------|--------------------------|--------------------------|--|
| Section Times          | 1:35.50 [3]<br>(0:10.98) | 1:24.52 [2]<br>(0:12.19) | 1:12.33 [1]<br>(0:12.77) | 0:59.56 [1]<br>(0:12.34) | 0:47.22 [1]<br>(0:11.80) | 0:35.42 [1]<br>(0:11.51) | 0:23.91 [1]<br>(0:11.62) | 0:12.29 [1]<br>(0:12.29) |  |
| Average Speed [km/h]   | 45.9                     | 59.7                     | 56.5                     | 58.6                     | 61.1                     | 62.5                     | 62.0                     | 58.6                     |  |
| Top Speed [km/h]       | 60.2                     | 60.7                     | 57.1                     | 59.7                     | 62.4                     | 63.7                     | 62.4                     | 61.1                     |  |
| Avg. Dist. to Rail [m] | 8.3                      | 1.2                      | 0.4                      | 0.8                      | 0.6                      | 0.4                      | 1.1                      | 2.2                      |  |
| Avg. Stride Freq. [Hz] | 2.2                      | 2.3                      | 2.3                      | 2.3                      | 2.3                      | 2.4                      | 2.4                      | 2.3                      |  |
| Avg. Stride Length [m] | 5.9                      | 7.1                      | 7.0                      | 7.1                      | 7.3                      | 7.3                      | 7.2                      | 7.1                      |  |