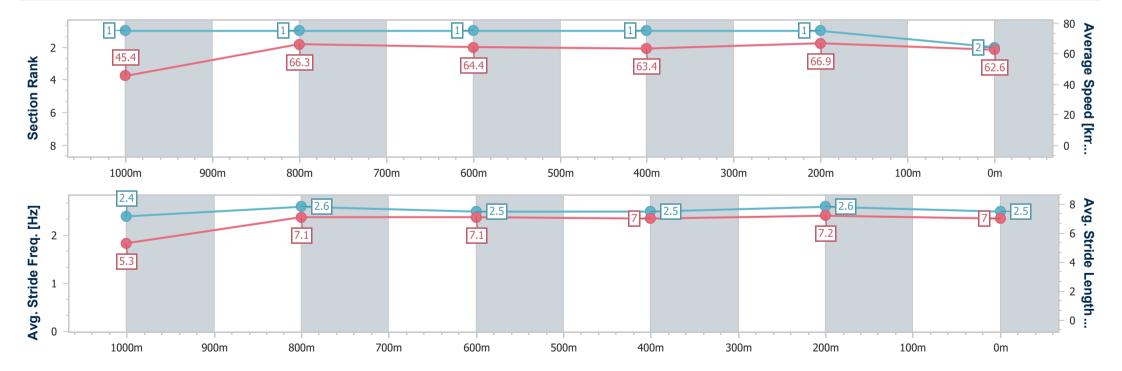

# Race 3: CHILDREN'S HOSPITAL FOUNDATION RATINGS BAND 0 - 65 Handicap - 1110m

01 November 2023 - 14:30

Track Rating: Good 4, Weather: Fine, Rail Position: +6m Entire

| Section                | Overall                  | 1000m                    | 800m                     | 600m                     | 400m                     | 200m                     |   |  |  |  |
|------------------------|--------------------------|--------------------------|--------------------------|--------------------------|--------------------------|--------------------------|---|--|--|--|
| Section Times          | 1:04.45 [2]<br>(0:08.72) | 0:55.73 [1]<br>(0:10.85) | 0:44.88 [1]<br>(0:11.25) | 0:33.63 [1]<br>(0:11.36) | 0:22.27 [1]<br>(0:10.75) | 0:11.52 [1]<br>(0:11.52) |   |  |  |  |
| Average Speed [km/h]   | 45.4                     | 66.3                     | 64.4                     | 63.4                     | 66.9                     | 62.6                     |   |  |  |  |
| Top Speed [km/h]       | 65.3                     | 68.0                     | 65.1                     | 65.9                     | 67.9                     | 66.1                     | · |  |  |  |
| Avg. Dist. to Rail [m] | 3.6                      | 0.5                      | 0.7                      | 0.3                      | 0.5                      | 1.4                      |   |  |  |  |
| Avg. Stride Freq. [Hz] | 2.4                      | 2.6                      | 2.5                      | 2.5                      | 2.6                      | 2.5                      |   |  |  |  |
| Avg. Stride Length [m] | 5.3                      | 7.1                      | 7.1                      | 7.0                      | 7.2                      | 7.0                      |   |  |  |  |