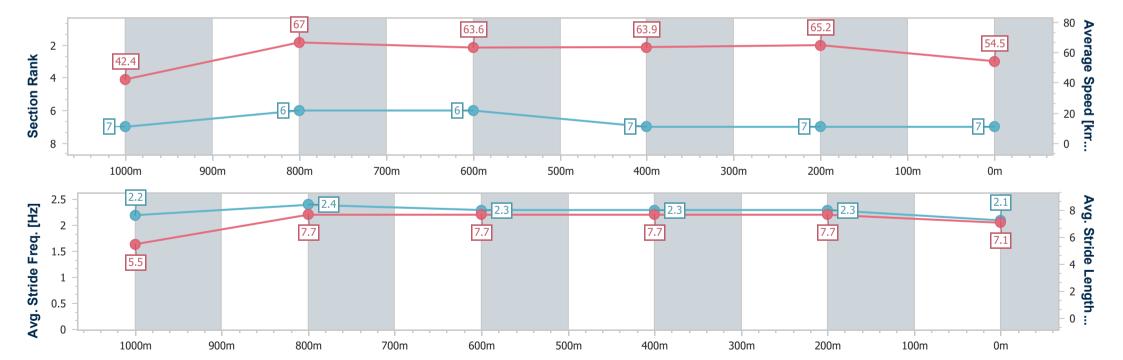

## Race 3: CHILDREN'S HOSPITAL FOUNDATION RATINGS BAND

0 - 65 Handicap - 1110m 01 November 2023 - 14:30

Track Rating: Good 4, Weather: Fine, Rail Position: +6m Entire

| Section                | Overall                  | 1000m                    | 800m                     | 600m                     | 400m                     | 200m                     |  |  |  |  |
|------------------------|--------------------------|--------------------------|--------------------------|--------------------------|--------------------------|--------------------------|--|--|--|--|
| Section Times          | 1:07.19 [7]<br>(0:09.36) | 0:57.83 [7]<br>(0:10.80) | 0:47.03 [6]<br>(0:11.40) | 0:35.63 [6]<br>(0:11.33) | 0:24.30 [7]<br>(0:11.07) | 0:13.23 [7]<br>(0:13.23) |  |  |  |  |
| Average Speed [km/h]   | 42.4                     | 67.0                     | 63.6                     | 63.9                     | 65.2                     | 54.5                     |  |  |  |  |
| Top Speed [km/h]       | 64.3                     | 68.9                     | 64.7                     | 65.5                     | 66.9                     | 62.9                     |  |  |  |  |
| Avg. Dist. to Rail [m] | 4.0                      | 1.6                      | 1.6                      | 1.0                      | 3.2                      | 3.1                      |  |  |  |  |
| Avg. Stride Freq. [Hz] | 2.2                      | 2.4                      | 2.3                      | 2.3                      | 2.3                      | 2.1                      |  |  |  |  |
| Avg. Stride Length [m] | 5.5                      | 7.7                      | 7.7                      | 7.7                      | 7.7                      | 7.1                      |  |  |  |  |