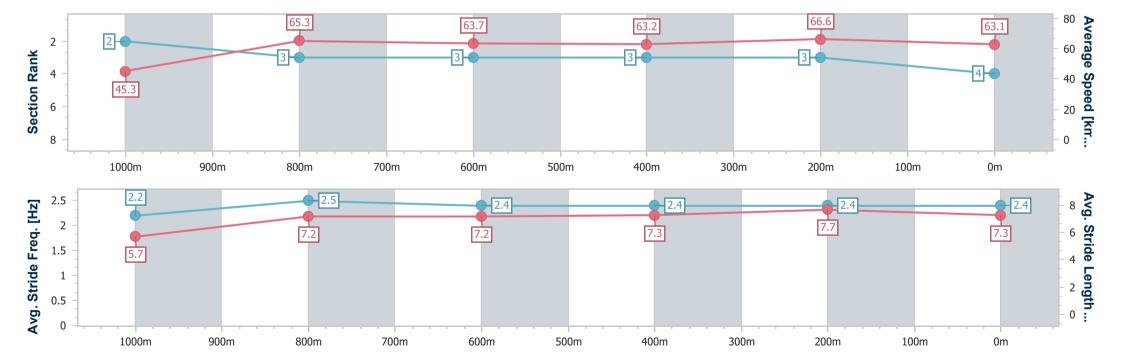

### Race 3: CHILDREN'S HOSPITAL FOUNDATION RATINGS BAND

0 - 65 Handicap - 1110m

BRISBANE RACING CLUB

01 November 2023 - 14:30

Track Rating: Good 4, Weather: Fine, Rail Position: +6m Entire

| Section                | Overall                  | 1000m                    | 800m                     | 600m                     | 400m                     | 200m                     |  |  |  |
|------------------------|--------------------------|--------------------------|--------------------------|--------------------------|--------------------------|--------------------------|--|--|--|
| Section Times          | 1:04.70 [4]<br>(0:08.78) | 0:55.92 [2]<br>(0:11.02) | 0:44.90 [3]<br>(0:11.29) | 0:33.61 [3]<br>(0:11.45) | 0:22.16 [3]<br>(0:10.79) | 0:11.37 [3]<br>(0:11.37) |  |  |  |
| Average Speed [km/h]   | 45.3                     | 65.3                     | 63.7                     | 63.2                     | 66.6                     | 63.1                     |  |  |  |
| Top Speed [km/h]       | 64.1                     | 67.3                     | 64.2                     | 63.8                     | 68.4                     | 65.8                     |  |  |  |
| Avg. Dist. to Rail [m] | 1.6                      | 0.6                      | 1.1                      | 0.7                      | 0.4                      | 0.3                      |  |  |  |
| Avg. Stride Freq. [Hz] | 2.2                      | 2.5                      | 2.4                      | 2.4                      | 2.4                      | 2.4                      |  |  |  |
| Avg. Stride Length [m] | 5.7                      | 7.2                      | 7.2                      | 7.3                      | 7.7                      | 7.3                      |  |  |  |