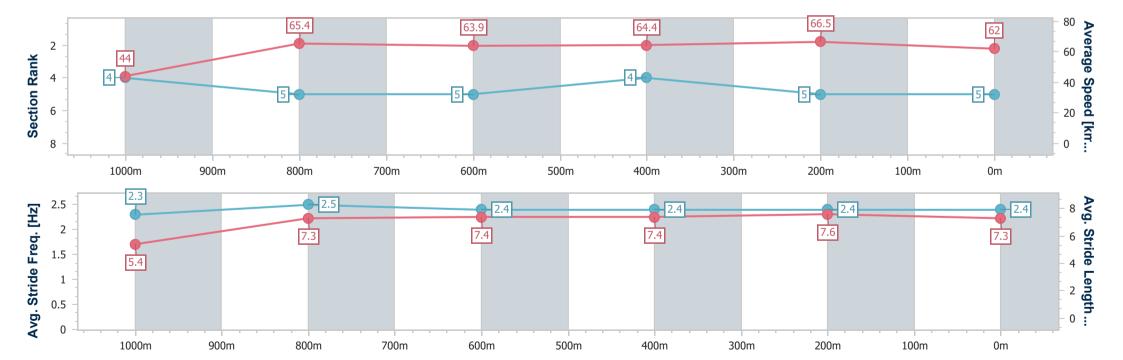

## Race 3: CHILDREN'S HOSPITAL FOUNDATION RATINGS BAND

0 - 65 Handicap - 1110m

BRISBANE RACING CLUB

01 November 2023 - 14:30

Track Rating: Good 4, Weather: Fine, Rail Position: +6m Entire

| Section                | Overall                  | 1000m                    | 800m                     | 600m                     | 400m                     | 200m                     |  |  |  |
|------------------------|--------------------------|--------------------------|--------------------------|--------------------------|--------------------------|--------------------------|--|--|--|
| Section Times          | 1:05.03 [5]<br>(0:08.97) | 0:56.06 [4]<br>(0:11.05) | 0:45.01 [5]<br>(0:11.30) | 0:33.71 [5]<br>(0:11.23) | 0:22.48 [4]<br>(0:10.86) | 0:11.62 [5]<br>(0:11.62) |  |  |  |
| Average Speed [km/h]   | 44.0                     | 65.4                     | 63.9                     | 64.4                     | 66.5                     | 62.0                     |  |  |  |
| Top Speed [km/h]       | 63.9                     | 66.5                     | 64.5                     | 65.8                     | 67.9                     | 65.0                     |  |  |  |
| Avg. Dist. to Rail [m] | 1.2                      | 1.0                      | 1.0                      | 0.4                      | 3.6                      | 3.8                      |  |  |  |
| Avg. Stride Freq. [Hz] | 2.3                      | 2.5                      | 2.4                      | 2.4                      | 2.4                      | 2.4                      |  |  |  |
| Avg. Stride Length [m] | 5.4                      | 7.3                      | 7.4                      | 7.4                      | 7.6                      | 7.3                      |  |  |  |