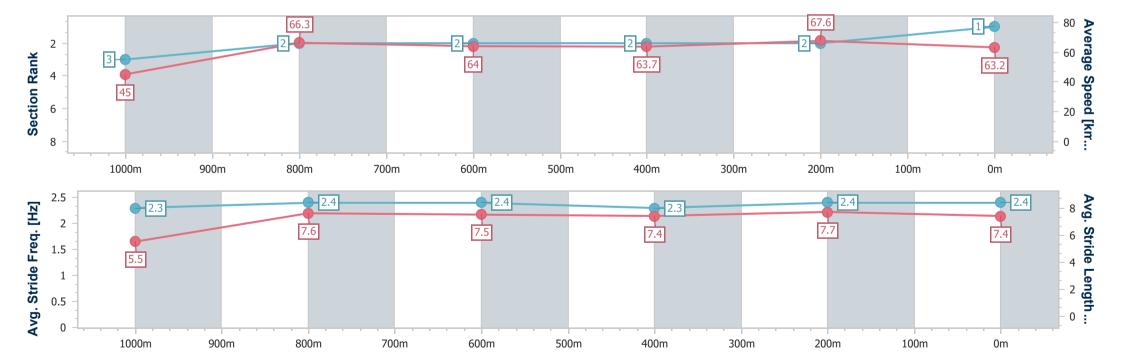

# Race 3: CHILDREN'S HOSPITAL FOUNDATION RATINGS BAND 0 - 65 Handicap - 1110m

01 November 2023 - 14:30

Track Rating: Good 4, Weather: Fine, Rail Position: +6m Entire

| Section                | Overall                  | 1000m                    | 800m                     | 600m                     | 400m                     | 200m                     |  |  |   |  |   |
|------------------------|--------------------------|--------------------------|--------------------------|--------------------------|--------------------------|--------------------------|--|--|---|--|---|
| Section Times          | 1:04.35 [1]<br>(0:08.80) | 0:55.55 [3]<br>(0:10.96) | 0:44.59 [2]<br>(0:11.30) | 0:33.29 [2]<br>(0:11.30) | 0:21.99 [2]<br>(0:10.61) | 0:11.38 [2]<br>(0:11.38) |  |  |   |  | · |
| Average Speed [km/h]   | 45.0                     | 66.3                     | 64.0                     | 63.7                     | 67.6                     | 63.2                     |  |  |   |  |   |
| Top Speed [km/h]       | 65.3                     | 67.5                     | 64.4                     | 65.4                     | 69.5                     | 66.1                     |  |  | ' |  | · |
| Avg. Dist. to Rail [m] | 5.4                      | 2.3                      | 0.9                      | 0.4                      | 0.6                      | 1.0                      |  |  |   |  |   |
| Avg. Stride Freq. [Hz] | 2.3                      | 2.4                      | 2.4                      | 2.3                      | 2.4                      | 2.4                      |  |  |   |  |   |
| Avg. Stride Length [m] | 5.5                      | 7.6                      | 7.5                      | 7.4                      | 7.7                      | 7.4                      |  |  |   |  |   |