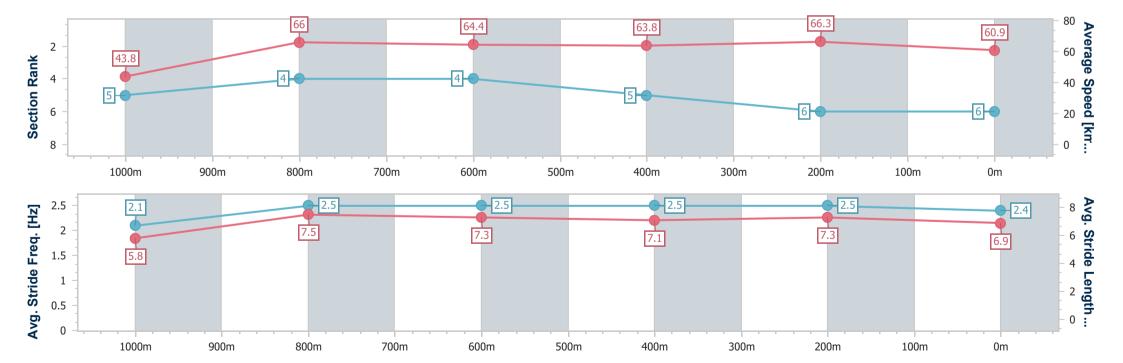

# Race 3: CHILDREN'S HOSPITAL FOUNDATION RATINGS BAND 0 - 65 Handicap - 1110m

01 November 2023 - 14:30

Track Rating: Good 4, Weather: Fine, Rail Position: +6m Entire

| Section                | Overall                  | 1000m                    | 800m                     | 600m                     | 400m                     | 200m                     |
|------------------------|--------------------------|--------------------------|--------------------------|--------------------------|--------------------------|--------------------------|
| Section Times          | 1:05.30 [6]<br>(0:09.02) | 0:56.28 [5]<br>(0:10.96) | 0:45.32 [4]<br>(0:11.29) | 0:34.03 [4]<br>(0:11.30) | 0:22.73 [5]<br>(0:10.92) | 0:11.81 [6]<br>(0:11.81) |
| Average Speed [km/h]   | 43.8                     | 66.0                     | 64.4                     | 63.8                     | 66.3                     | 60.9                     |
| Top Speed [km/h]       | 64.2                     | 67.1                     | 64.8                     | 65.7                     | 67.3                     | 64.9                     |
| Avg. Dist. to Rail [m] | 3.1                      | 2.1                      | 1.5                      | 0.8                      | 2.6                      | 3.7                      |
| Avg. Stride Freq. [Hz] | 2.1                      | 2.5                      | 2.5                      | 2.5                      | 2.5                      | 2.4                      |
| Avg. Stride Length [m] | 5.8                      | 7.5                      | 7.3                      | 7.1                      | 7.3                      | 6.9                      |