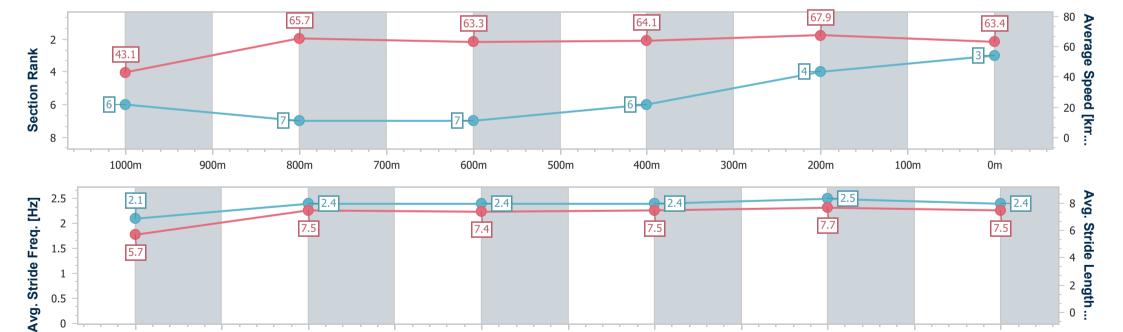

## Race 3: CHILDREN'S HOSPITAL FOUNDATION RATINGS BAND

0 - 65 Handicap - 1110m 01 November 2023 - 14:30 BRISBANE RACING CLUB

Track Rating: Good 4, Weather: Fine, Rail Position: +6m Entire

| Section                | Overall                  | 1000m                    | 800m                     | 600m                     | 400m                     | 200m                     |
|------------------------|--------------------------|--------------------------|--------------------------|--------------------------|--------------------------|--------------------------|
| Section Times          | 1:04.66 [3]<br>(0:09.19) | 0:55.47 [6]<br>(0:10.98) | 0:44.49 [7]<br>(0:11.39) | 0:33.10 [7]<br>(0:11.16) | 0:21.94 [6]<br>(0:10.62) | 0:11.32 [4]<br>(0:11.32) |
| Average Speed [km/h]   | 43.1                     | 65.7                     | 63.3                     | 64.1                     | 67.9                     | 63.4                     |
| Top Speed [km/h]       | 62.5                     | 66.9                     | 64.7                     | 65.6                     | 69.0                     | 67.7                     |
| Avg. Dist. to Rail [m] | 5.2                      | 1.0                      | 0.4                      | 0.8                      | 0.8                      | 0.9                      |
| Avg. Stride Freq. [Hz] | 2.1                      | 2.4                      | 2.4                      | 2.4                      | 2.5                      | 2.4                      |
| Avg. Stride Length [m] | 5.7                      | 7.5                      | 7.4                      | 7.5                      | 7.7                      | 7.5                      |