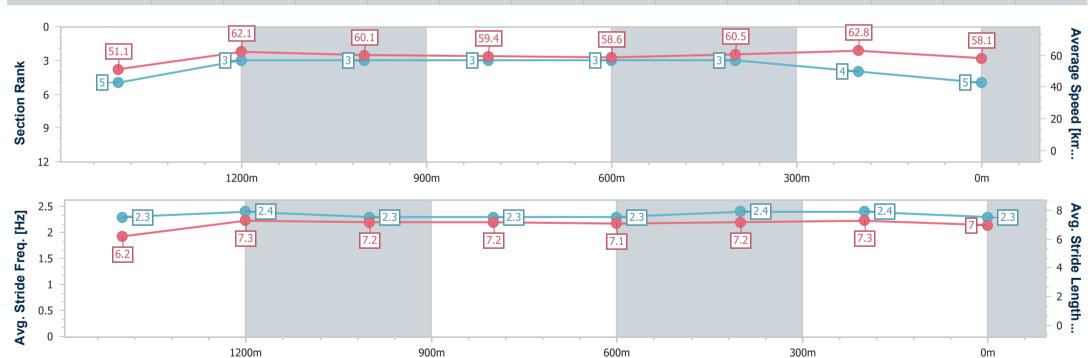

# Race 6: CHILDREN'S HOSPITAL FOUNDATION LEGACY ADVISORY Class 1 Handicap - 1640m

Track Rating: Good 4, Weather: Fine, Rail Position: +6m Entire

| Section                | Overall                  | 1400m                    | 1200m                    | 1000m                    | 800m                     | 600m                     | 400m                     | 200m                     |  |  |  |
|------------------------|--------------------------|--------------------------|--------------------------|--------------------------|--------------------------|--------------------------|--------------------------|--------------------------|--|--|--|
| Section Times          | 1:40.47 [5]<br>(0:16.91) | 1:23.56 [5]<br>(0:11.45) | 1:12.11 [3]<br>(0:11.97) | 1:00.14 [3]<br>(0:12.15) | 0:47.99 [3]<br>(0:12.26) | 0:35.73 [3]<br>(0:11.89) | 0:23.84 [3]<br>(0:11.45) | 0:12.39 [4]<br>(0:12.39) |  |  |  |
| Average Speed [km/h]   | 51.1                     | 62.1                     | 60.1                     | 59.4                     | 58.6                     | 60.5                     | 62.8                     | 58.1                     |  |  |  |
| Top Speed [km/h]       | 64.1                     | 63.8                     | 60.7                     | 59.9                     | 59.6                     | 62.1                     | 64.2                     | 60.5                     |  |  |  |
| Avg. Dist. to Rail [m] | 1.4                      | 1.6                      | 0.7                      | 0.2                      | 0.2                      | 0.6                      | 0.7                      | 0.7                      |  |  |  |
| Avg. Stride Freq. [Hz] | 2.3                      | 2.4                      | 2.3                      | 2.3                      | 2.3                      | 2.4                      | 2.4                      | 2.3                      |  |  |  |
| Avg. Stride Length [m] | 6.2                      | 7.3                      | 7.2                      | 7.2                      | 7.1                      | 7.2                      | 7.3                      | 7.0                      |  |  |  |