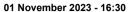

## Race 6: CHILDREN'S HOSPITAL FOUNDATION LEGACY ADVISORY Class 1 Handicap - 1640m

Track Rating: Good 4, Weather: Fine, Rail Position: +6m Entire

| Section                | Overall                  | 1400m                    | 1200m                    | 1000m                    | 800m                     | 600m                     | 400m                     | 200m                     |  |  |  |
|------------------------|--------------------------|--------------------------|--------------------------|--------------------------|--------------------------|--------------------------|--------------------------|--------------------------|--|--|--|
| Section Times          | 1:40.52 [6]<br>(0:16.47) | 1:24.05 [2]<br>(0:11.59) | 1:12.46 [2]<br>(0:12.04) | 1:00.42 [2]<br>(0:12.19) | 0:48.23 [2]<br>(0:12.16) | 0:36.07 [2]<br>(0:11.87) | 0:24.20 [2]<br>(0:11.59) | 0:12.61 [3]<br>(0:12.61) |  |  |  |
| Average Speed [km/h]   | 52.5                     | 62.1                     | 59.7                     | 59.0                     | 59.5                     | 61.0                     | 62.2                     | 56.9                     |  |  |  |
| Top Speed [km/h]       | 66.3                     | 65.8                     | 60.2                     | 59.9                     | 60.2                     | 62.2                     | 63.3                     | 60.4                     |  |  |  |
| Avg. Dist. to Rail [m] | 2.2                      | 0.2                      | 0.7                      | 0.4                      | 0.5                      | 0.7                      | 1.3                      | 0.8                      |  |  |  |
| Avg. Stride Freq. [Hz] | 2.2                      | 2.2                      | 2.1                      | 2.1                      | 2.1                      | 2.2                      | 2.2                      | 2.1                      |  |  |  |
| Avg. Stride Length [m] | 6.8                      | 8.0                      | 7.9                      | 7.9                      | 7.9                      | 7.7                      | 7.8                      | 7.5                      |  |  |  |