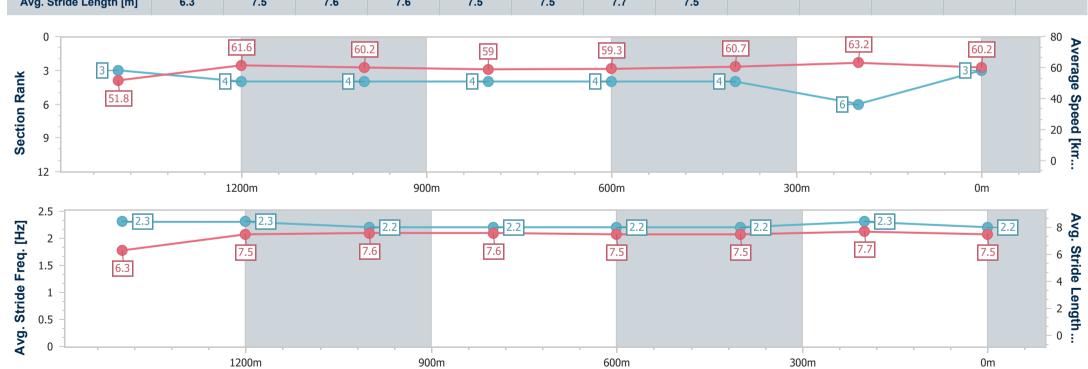

# Race 6: CHILDREN'S HOSPITAL FOUNDATION LEGACY ADVISORY Class 1 Handicap - 1640m

01 November 2023 - 16:30

Track Rating: Good 4, Weather: Fine, Rail Position: +6m Entire

| Section                | Overall                  | 1400m                    | 1200m                    | 1000m                    | 800m                     | 600m                     | 400m                     | 200m                     |  |  |  |
|------------------------|--------------------------|--------------------------|--------------------------|--------------------------|--------------------------|--------------------------|--------------------------|--------------------------|--|--|--|
| Section Times          | 1:40.10 [3]<br>(0:16.68) | 1:23.42 [3]<br>(0:11.70) | 1:11.72 [4]<br>(0:11.98) | 0:59.74 [4]<br>(0:12.22) | 0:47.52 [4]<br>(0:12.23) | 0:35.29 [4]<br>(0:11.94) | 0:23.35 [4]<br>(0:11.40) | 0:11.95 [6]<br>(0:11.95) |  |  |  |
| Average Speed [km/h]   | 51.8                     | 61.6                     | 60.2                     | 59.0                     | 59.3                     | 60.7                     | 63.2                     | 60.2                     |  |  |  |
| Top Speed [km/h]       | 65.7                     | 63.6                     | 60.5                     | 59.9                     | 60.2                     | 62.5                     | 64.8                     | 61.6                     |  |  |  |
| Avg. Dist. to Rail [m] | 1.1                      | 0.2                      | 0.9                      | 1.3                      | 1.3                      | 1.3                      | 1.1                      | 1.3                      |  |  |  |
| Avg. Stride Freq. [Hz] | 2.3                      | 2.3                      | 2.2                      | 2.2                      | 2.2                      | 2.2                      | 2.3                      | 2.2                      |  |  |  |
| Avg. Stride Length [m] | 6.3                      | 7.5                      | 7.6                      | 7.6                      | 7.5                      | 7.5                      | 7.7                      | 7.5                      |  |  |  |

Report Created: Wed 1 November 2023 16:46 GMT+10

[] Ranking at each section and finish

-:--- No data available at this section

| Horse/Jockey Name              | Mana Combat    |
|--------------------------------|----------------|
| Final Rank                     | 4              |
| Fastest Section Time (Section) | 0:11.30 (400m) |
| Top Speed [km/h] (Section)     | 65.4 (400m)    |
| Race State                     | Finished       |