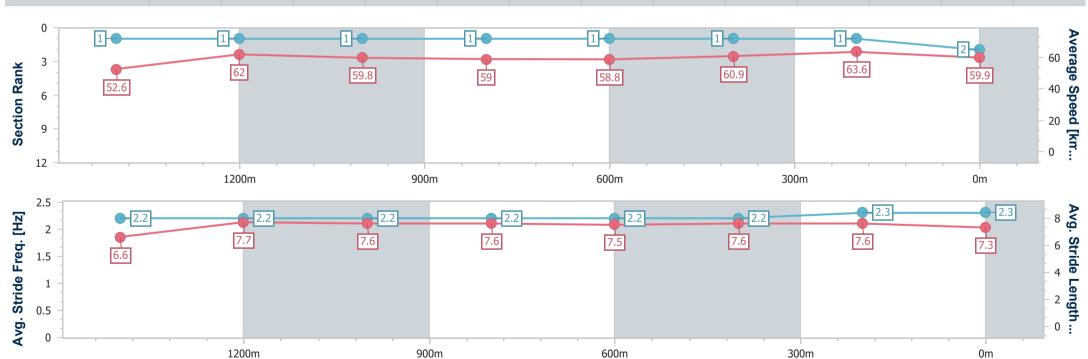

## Race 6: CHILDREN'S HOSPITAL FOUNDATION LEGACY ADVISORY Class 1 Handicap - 1640m

| Section                | Overall                  | 1400m                    | 1200m                    | 1000m                    | 800m                     | 600m                     | 400m                     | 200m                     |  |  |  |
|------------------------|--------------------------|--------------------------|--------------------------|--------------------------|--------------------------|--------------------------|--------------------------|--------------------------|--|--|--|
| Section Times          | 1:39.66 [2]<br>(0:16.42) | 1:23.24 [1]<br>(0:11.56) | 1:11.68 [1]<br>(0:12.03) | 0:59.65 [1]<br>(0:12.17) | 0:47.48 [1]<br>(0:12.24) | 0:35.24 [1]<br>(0:11.86) | 0:23.38 [1]<br>(0:11.35) | 0:12.03 [1]<br>(0:12.03) |  |  |  |
| Average Speed [km/h]   | 52.6                     | 62.0                     | 59.8                     | 59.0                     | 58.8                     | 60.9                     | 63.6                     | 59.9                     |  |  |  |
| Top Speed [km/h]       | 65.3                     | 65.2                     | 60.5                     | 59.3                     | 60.2                     | 62.4                     | 65.3                     | 61.8                     |  |  |  |
| Avg. Dist. to Rail [m] | 0.8                      | 0.6                      | 0.3                      | 0.7                      | 0.6                      | 0.4                      | 1.0                      | 0.8                      |  |  |  |
| Avg. Stride Freq. [Hz] | 2.2                      | 2.2                      | 2.2                      | 2.2                      | 2.2                      | 2.2                      | 2.3                      | 2.3                      |  |  |  |
| Avg. Stride Length [m] | 6.6                      | 7.7                      | 7.6                      | 7.6                      | 7.5                      | 7.6                      | 7.6                      | 7.3                      |  |  |  |

Report Created: Wed 1 November 2023 16:46 GMT+10

[] Ranking at each section and finish

-:--- No data available at this section