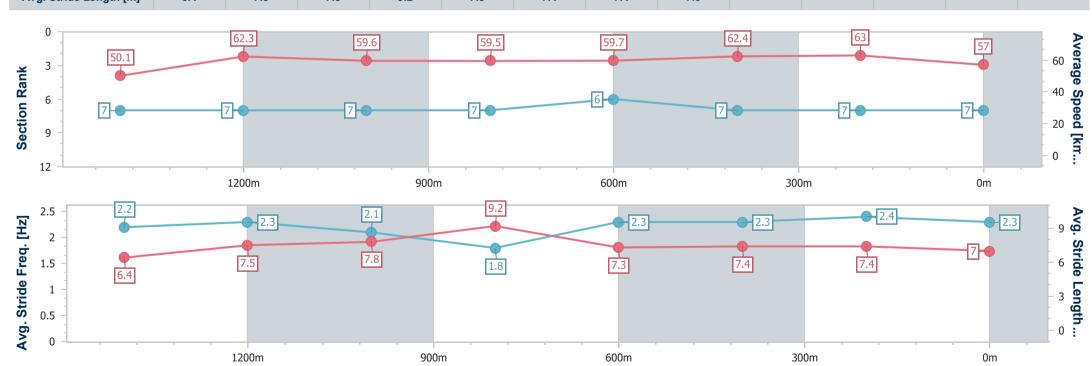

## Race 6: CHILDREN'S HOSPITAL FOUNDATION LEGACY ADVISORY Class 1 Handicap - 1640m

Track Rating: Good 4, Weather: Fine, Rail Position: +6m Entire

| Section                | Overall                  | 1400m                    | 1200m                    | 1000m                    | 800m                     | 600m                     | 400m                     | 200m                     |  |  |  |
|------------------------|--------------------------|--------------------------|--------------------------|--------------------------|--------------------------|--------------------------|--------------------------|--------------------------|--|--|--|
| Section Times          | 1:41.01 [7]<br>(0:17.25) | 1:23.76 [7]<br>(0:11.64) | 1:12.12 [7]<br>(0:12.05) | 1:00.07 [7]<br>(0:12.12) | 0:47.95 [7]<br>(0:12.11) | 0:35.84 [6]<br>(0:11.68) | 0:24.16 [7]<br>(0:11.49) | 0:12.67 [7]<br>(0:12.67) |  |  |  |
| Average Speed [km/h]   | 50.1                     | 62.3                     | 59.6                     | 59.5                     | 59.7                     | 62.4                     | 63.0                     | 57.0                     |  |  |  |
| Top Speed [km/h]       | 64.3                     | 64.0                     | 60.7                     | 60.5                     | 61.1                     | 63.8                     | 64.4                     | 61.1                     |  |  |  |
| Avg. Dist. to Rail [m] | 2.8                      | 0.8                      | 0.7                      | 0.4                      | 0.6                      | 2.1                      | 3.6                      | 1.7                      |  |  |  |
| Avg. Stride Freq. [Hz] | 2.2                      | 2.3                      | 2.1                      | 1.8                      | 2.3                      | 2.3                      | 2.4                      | 2.3                      |  |  |  |
| Avg. Stride Length [m] | 6.4                      | 7.5                      | 7.8                      | 9.2                      | 7.3                      | 7.4                      | 7.4                      | 7.0                      |  |  |  |