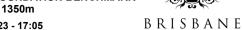

## Race 7: CHILDREN'S HOSPITAL FOUNDATION BENCHMARK 65 Handicap - 1350m

RACING CLUB

01 November 2023 - 17:05

Track Rating: Good 4, Weather: Fine, Rail Position: +6m Entire

| Section                | Overall                  | 1200m                    | 1000m                    | 800m                     | 600m                     | 400m                     | 200m                     |
|------------------------|--------------------------|--------------------------|--------------------------|--------------------------|--------------------------|--------------------------|--------------------------|
| Section Times          | 1:22.19 [4]<br>(0:11.31) | 1:10.88 [1]<br>(0:11.41) | 0:59.47 [1]<br>(0:12.19) | 0:47.28 [1]<br>(0:12.82) | 0:34.46 [1]<br>(0:12.03) | 0:22.43 [2]<br>(0:11.03) | 0:11.40 [3]<br>(0:11.40) |
| Average Speed [km/h]   | 47.7                     | 63.1                     | 59.0                     | 56.0                     | 59.8                     | 64.8                     | 63.4                     |
| Top Speed [km/h]       | 63.8                     | 64.1                     | 62.2                     | 57.3                     | 62.2                     | 66.5                     | 64.6                     |
| Avg. Dist. to Rail [m] | 3.1                      | 0.5                      | 0.4                      | 0.6                      | 0.7                      | 0.8                      | 0.5                      |
| Avg. Stride Freq. [Hz] | 2.3                      | 2.4                      | 2.3                      | 2.3                      | 2.3                      | 2.4                      | 2.4                      |
| Avg. Stride Length [m] | 5.7                      | 7.2                      | 7.1                      | 6.8                      | 7.1                      | 7.4                      | 7.3                      |