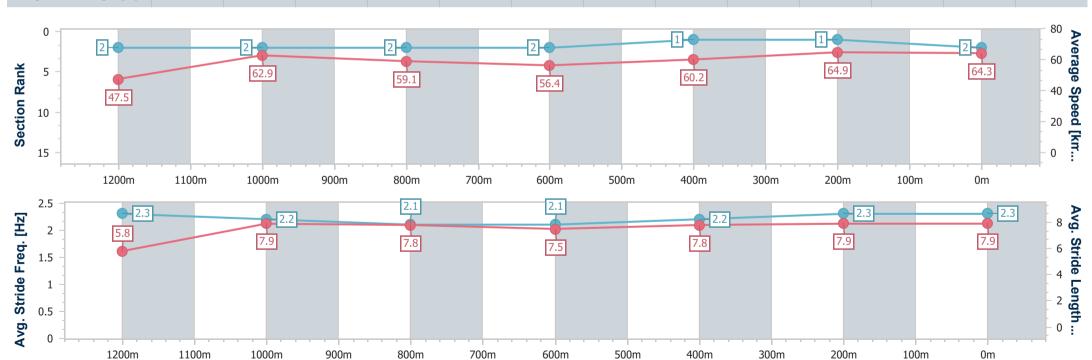

## Race 7: CHILDREN'S HOSPITAL FOUNDATION BENCHMARK 65 Handicap - 1350m

01 November 2023 - 17:05

Track Rating: Good 4, Weather: Fine, Rail Position: +6m Entire

| Section                | Overall                  | 1200m                    | 1000m                    | 800m                     | 600m                     | 400m                     | 200m                     |  |  |  |
|------------------------|--------------------------|--------------------------|--------------------------|--------------------------|--------------------------|--------------------------|--------------------------|--|--|--|
| Section Times          | 1:21.94 [2]<br>(0:11.40) | 1:10.54 [2]<br>(0:11.47) | 0:59.07 [2]<br>(0:12.20) | 0:46.87 [2]<br>(0:12.71) | 0:34.16 [2]<br>(0:11.89) | 0:22.27 [1]<br>(0:11.03) | 0:11.24 [1]<br>(0:11.24) |  |  |  |
| Average Speed [km/h]   | 47.5                     | 62.9                     | 59.1                     | 56.4                     | 60.2                     | 64.9                     | 64.3                     |  |  |  |
| Top Speed [km/h]       | 63.4                     | 63.5                     | 62.0                     | 57.8                     | 63.2                     | 66.4                     | 66.4                     |  |  |  |
| Avg. Dist. to Rail [m] | 5.2                      | 1.8                      | 1.0                      | 0.7                      | 1.1                      | 0.7                      | 0.4                      |  |  |  |
| Avg. Stride Freq. [Hz] | 2.3                      | 2.2                      | 2.1                      | 2.1                      | 2.2                      | 2.3                      | 2.3                      |  |  |  |
| Avg. Stride Length [m] | 5.8                      | 7.9                      | 7.8                      | 7.5                      | 7.8                      | 7.9                      | 7.9                      |  |  |  |