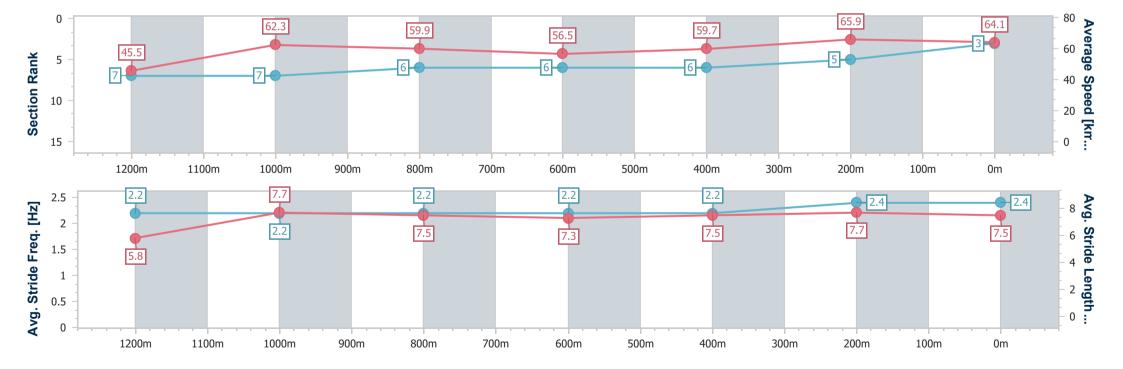

## Race 7: CHILDREN'S HOSPITAL FOUNDATION BENCHMARK 65 Handicap - 1350m

RACING CLUB

Track Rating: Good 4, Weather: Fine, Rail Position: +6m Entire

| Section                | Overall                  | 1200m                    | 1000m                    | 800m                     | 600m                     | 400m                     | 200m                     |  |  |  |
|------------------------|--------------------------|--------------------------|--------------------------|--------------------------|--------------------------|--------------------------|--------------------------|--|--|--|
| Section Times          | 1:22.14 [3]<br>(0:11.87) | 1:10.27 [7]<br>(0:11.52) | 0:58.75 [7]<br>(0:12.03) | 0:46.72 [6]<br>(0:12.67) | 0:34.05 [6]<br>(0:11.92) | 0:22.13 [6]<br>(0:10.92) | 0:11.21 [5]<br>(0:11.21) |  |  |  |
| Average Speed [km/h]   | 45.5                     | 62.3                     | 59.9                     | 56.5                     | 59.7                     | 65.9                     | 64.1                     |  |  |  |
| Top Speed [km/h]       | 61.3                     | 63.5                     | 62.5                     | 58.2                     | 63.6                     | 67.0                     | 67.1                     |  |  |  |
| Avg. Dist. to Rail [m] | 3.1                      | 0.8                      | 0.5                      | 1.5                      | 1.7                      | 1.9                      | 2.7                      |  |  |  |
| Avg. Stride Freq. [Hz] | 2.2                      | 2.2                      | 2.2                      | 2.2                      | 2.2                      | 2.4                      | 2.4                      |  |  |  |
| Avg. Stride Length [m] | 5.8                      | 7.7                      | 7.5                      | 7.3                      | 7.5                      | 7.7                      | 7.5                      |  |  |  |