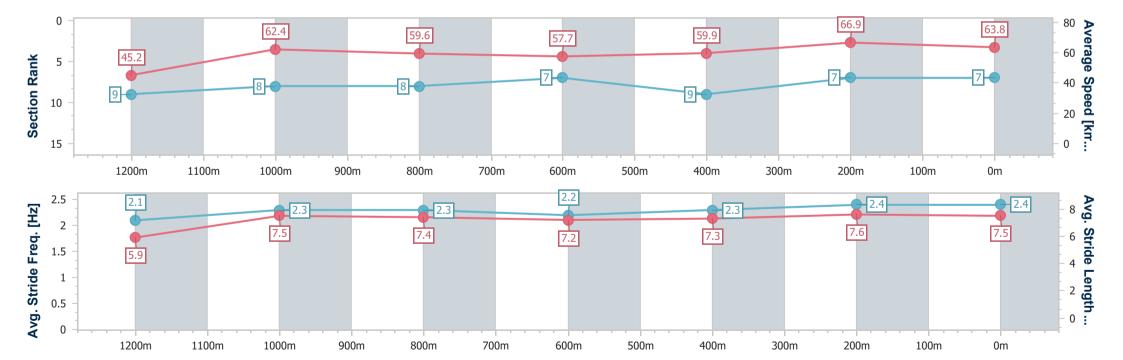

## Race 7: CHILDREN'S HOSPITAL FOUNDATION BENCHMARK 65 Handicap - 1350m

01 November 2023 - 17:05

Track Rating: Good 4, Weather: Fine, Rail Position: +6m Entire

| Section                | Overall                  | 1200m                    | 1000m                    | 800m                     | 600m                     | 400m                     | 200m                     |  |  |  |
|------------------------|--------------------------|--------------------------|--------------------------|--------------------------|--------------------------|--------------------------|--------------------------|--|--|--|
| Section Times          | 1:22.29 [7]<br>(0:11.99) | 1:10.30 [9]<br>(0:11.52) | 0:58.78 [8]<br>(0:12.13) | 0:46.65 [8]<br>(0:12.51) | 0:34.14 [7]<br>(0:12.06) | 0:22.08 [9]<br>(0:10.82) | 0:11.26 [7]<br>(0:11.26) |  |  |  |
| Average Speed [km/h]   | 45.2                     | 62.4                     | 59.6                     | 57.7                     | 59.9                     | 66.9                     | 63.8                     |  |  |  |
| Top Speed [km/h]       | 61.7                     | 63.7                     | 62.9                     | 59.3                     | 64.8                     | 68.4                     | 66.6                     |  |  |  |
| Avg. Dist. to Rail [m] | 5.7                      | 1.1                      | 1.1                      | 0.9                      | 0.4                      | 2.3                      | 3.8                      |  |  |  |
| Avg. Stride Freq. [Hz] | 2.1                      | 2.3                      | 2.3                      | 2.2                      | 2.3                      | 2.4                      | 2.4                      |  |  |  |
| Avg. Stride Length [m] | 5.9                      | 7.5                      | 7.4                      | 7.2                      | 7.3                      | 7.6                      | 7.5                      |  |  |  |