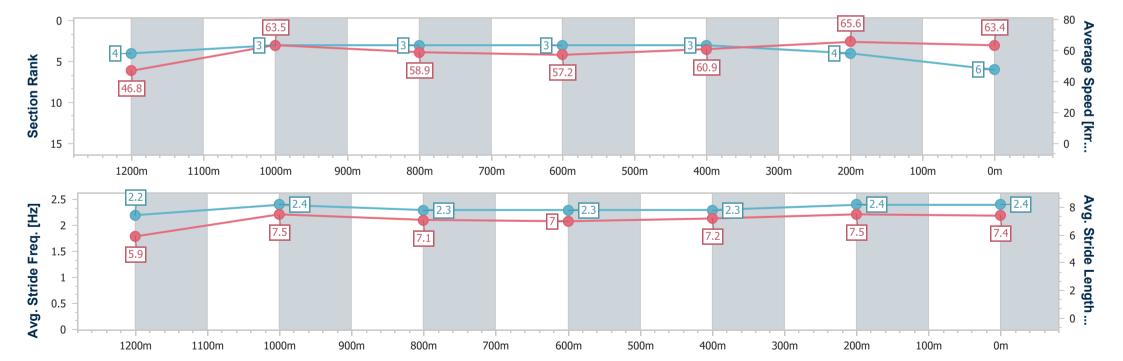

## Race 7: CHILDREN'S HOSPITAL FOUNDATION BENCHMARK 65 Handicap - 1350m

01 November 2023 - 17:05

Track Rating: Good 4, Weather: Fine, Rail Position: +6m Entire

| Section                | Overall                  | 1200m                    | 1000m                    | 800m                     | 600m                     | 400m                     | 200m                     |  |  |  |
|------------------------|--------------------------|--------------------------|--------------------------|--------------------------|--------------------------|--------------------------|--------------------------|--|--|--|
| Section Times          | 1:22.19 [6]<br>(0:11.56) | 1:10.63 [4]<br>(0:11.36) | 0:59.27 [3]<br>(0:12.24) | 0:47.03 [3]<br>(0:12.71) | 0:34.32 [3]<br>(0:11.96) | 0:22.36 [3]<br>(0:11.03) | 0:11.33 [4]<br>(0:11.33) |  |  |  |
| Average Speed [km/h]   | 46.8                     | 63.5                     | 58.9                     | 57.2                     | 60.9                     | 65.6                     | 63.4                     |  |  |  |
| Top Speed [km/h]       | 65.4                     | 66.0                     | 62.3                     | 59.3                     | 65.7                     | 67.1                     | 65.0                     |  |  |  |
| Avg. Dist. to Rail [m] | 8.1                      | 1.3                      | 0.8                      | 1.8                      | 2.2                      | 3.8                      | 3.2                      |  |  |  |
| Avg. Stride Freq. [Hz] | 2.2                      | 2.4                      | 2.3                      | 2.3                      | 2.3                      | 2.4                      | 2.4                      |  |  |  |
| Avg. Stride Length [m] | 5.9                      | 7.5                      | 7.1                      | 7.0                      | 7.2                      | 7.5                      | 7.4                      |  |  |  |