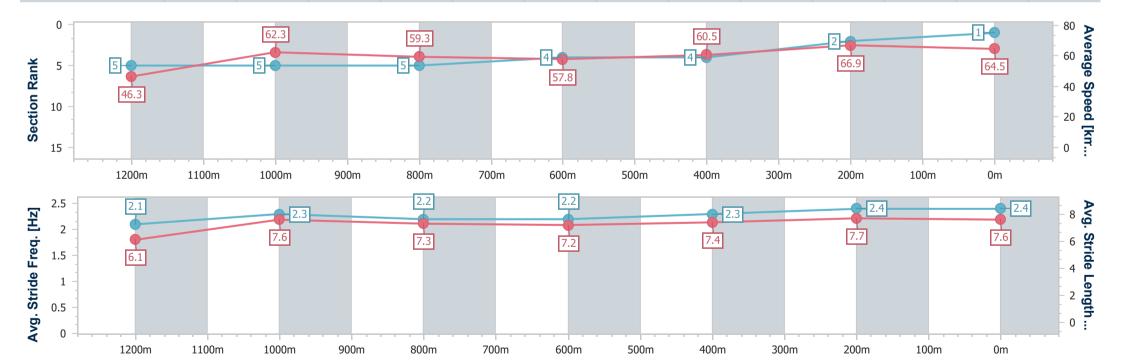

## Race 7: CHILDREN'S HOSPITAL FOUNDATION BENCHMARK 65 Handicap - 1350m

01 November 2023 - 17:05

Track Rating: Good 4, Weather: Fine, Rail Position: +6m Entire

| Section                | Overall                  | 1200m                    | 1000m                    | 800m                     | 600m                     | 400m                     | 200m                     |  |  |  |
|------------------------|--------------------------|--------------------------|--------------------------|--------------------------|--------------------------|--------------------------|--------------------------|--|--|--|
| Section Times          | 1:21.89 [1]<br>(0:11.72) | 1:10.17 [5]<br>(0:11.56) | 0:58.61 [5]<br>(0:12.13) | 0:46.48 [5]<br>(0:12.53) | 0:33.95 [4]<br>(0:12.01) | 0:21.94 [4]<br>(0:10.79) | 0:11.15 [2]<br>(0:11.15) |  |  |  |
| Average Speed [km/h]   | 46.3                     | 62.3                     | 59.3                     | 57.8                     | 60.5                     | 66.9                     | 64.5                     |  |  |  |
| Top Speed [km/h]       | 62.2                     | 63.5                     | 62.7                     | 59.2                     | 64.7                     | 68.2                     | 68.2                     |  |  |  |
| Avg. Dist. to Rail [m] | 6.9                      | 1.5                      | 1.0                      | 1.0                      | 1.4                      | 2.3                      | 2.2                      |  |  |  |
| Avg. Stride Freq. [Hz] | 2.1                      | 2.3                      | 2.2                      | 2.2                      | 2.3                      | 2.4                      | 2.4                      |  |  |  |
| Avg. Stride Length [m] | 6.1                      | 7.6                      | 7.3                      | 7.2                      | 7.4                      | 7.7                      | 7.6                      |  |  |  |