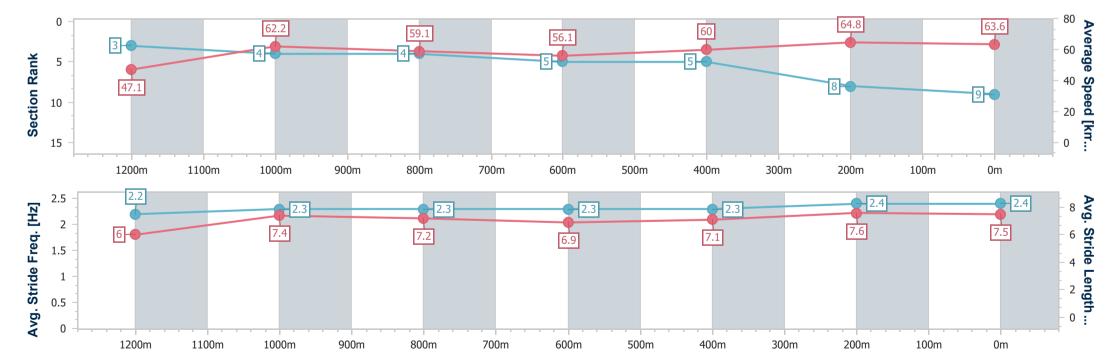

## Race 7: CHILDREN'S HOSPITAL FOUNDATION BENCHMARK 65 Handicap - 1350m

Track Rating: Good 4, Weather: Fine, Rail Position: +6m Entire

| Section                | Overall                  | 1200m                    | 1000m                    | 800m                     | 600m                     | 400m                     | 200m                     |
|------------------------|--------------------------|--------------------------|--------------------------|--------------------------|--------------------------|--------------------------|--------------------------|
| Section Times          | 1:22.37 [9]<br>(0:11.43) | 1:10.94 [3]<br>(0:11.57) | 0:59.37 [4]<br>(0:12.17) | 0:47.20 [4]<br>(0:12.83) | 0:34.37 [5]<br>(0:11.95) | 0:22.42 [5]<br>(0:11.09) | 0:11.33 [8]<br>(0:11.33) |
| Average Speed [km/h]   | 47.1                     | 62.2                     | 59.1                     | 56.1                     | 60.0                     | 64.8                     | 63.6                     |
| Top Speed [km/h]       | 61.0                     | 62.7                     | 62.2                     | 57.0                     | 63.2                     | 66.1                     | 66.2                     |
| Avg. Dist. to Rail [m] | 2.5                      | 0.6                      | 0.4                      | 0.2                      | 0.9                      | 0.7                      | 0.5                      |
| Avg. Stride Freq. [Hz] | 2.2                      | 2.3                      | 2.3                      | 2.3                      | 2.3                      | 2.4                      | 2.4                      |
| Avg. Stride Length [m] | 6.0                      | 7.4                      | 7.2                      | 6.9                      | 7.1                      | 7.6                      | 7.5                      |