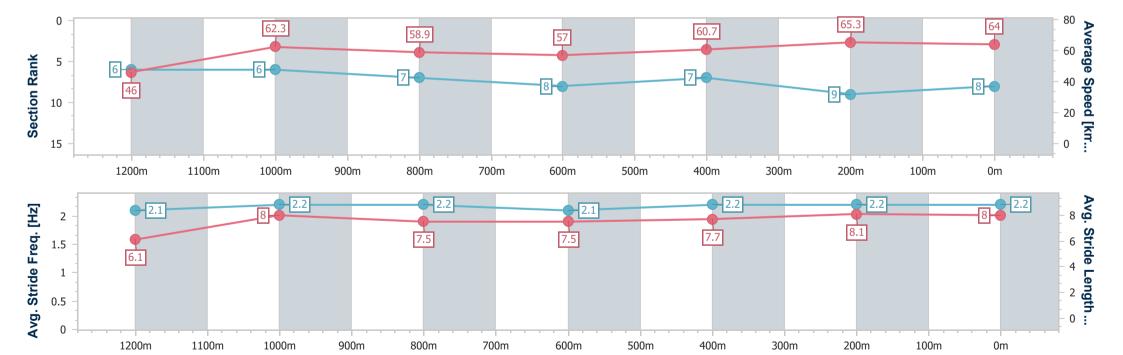

## Race 7: CHILDREN'S HOSPITAL FOUNDATION BENCHMARK 65 Handicap - 1350m

01 November 2023 - 17:05

Track Rating: Good 4, Weather: Fine, Rail Position: +6m Entire

| Section                | Overall                  | 1200m                    | 1000m                    | 800m                     | 600m                     | 400m                     | 200m                     |  |
|------------------------|--------------------------|--------------------------|--------------------------|--------------------------|--------------------------|--------------------------|--------------------------|--|
| Section Times          | 1:22.30 [8]<br>(0:11.77) | 1:10.53 [6]<br>(0:11.56) | 0:58.97 [6]<br>(0:12.26) | 0:46.71 [7]<br>(0:12.61) | 0:34.10 [8]<br>(0:11.88) | 0:22.22 [7]<br>(0:11.01) | 0:11.21 [9]<br>(0:11.21) |  |
| Average Speed [km/h]   | 46.0                     | 62.3                     | 58.9                     | 57.0                     | 60.7                     | 65.3                     | 64.0                     |  |
| Top Speed [km/h]       | 63.7                     | 64.7                     | 62.0                     | 60.2                     | 62.7                     | 67.2                     | 66.5                     |  |
| Avg. Dist. to Rail [m] | 4.0                      | 0.8                      | 0.8                      | 0.2                      | 0.5                      | 1.1                      | 2.3                      |  |
| Avg. Stride Freq. [Hz] | 2.1                      | 2.2                      | 2.2                      | 2.1                      | 2.2                      | 2.2                      | 2.2                      |  |
| Avg. Stride Length [m] | 6.1                      | 8.0                      | 7.5                      | 7.5                      | 7.7                      | 8.1                      | 8.0                      |  |