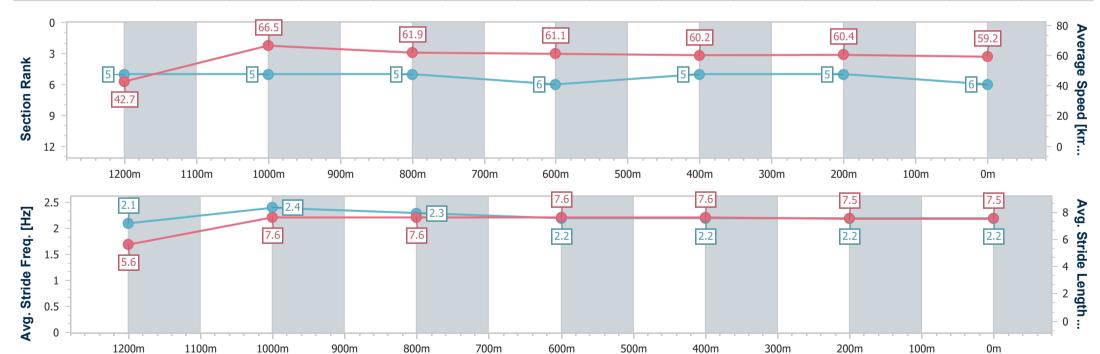

## Toowoomba QLD Professional Race 1: GLENNIE EQUESTRIAN TEAM BENCHMARK 62

Page 8/12

data processed by

Track Rating: Good 4, Weather: Fine, Rail Position: True Entire

| Section                | Overall                  | 1200m                    | 1000m                    | 800m                     | 600m                     | 400m                     | 200m                     |  |  |  |
|------------------------|--------------------------|--------------------------|--------------------------|--------------------------|--------------------------|--------------------------|--------------------------|--|--|--|
| Section Times          | 1:19.17 [6]<br>(0:08.43) | 1:10.74 [5]<br>(0:10.88) | 0:59.86 [5]<br>(0:11.69) | 0:48.17 [5]<br>(0:11.90) | 0:36.27 [6]<br>(0:12.07) | 0:24.20 [5]<br>(0:12.03) | 0:12.17 [5]<br>(0:12.17) |  |  |  |
| Average Speed [km/h]   | 42.7                     | 66.5                     | 61.9                     | 61.1                     | 60.2                     | 60.4                     | 59.2                     |  |  |  |
| Top Speed [km/h]       | 66.5                     | 68.2                     | 64.0                     | 61.9                     | 61.6                     | 61.4                     | 60.6                     |  |  |  |
| Avg. Dist. to Rail [m] | 7.3                      | 2.8                      | 2.6                      | 2.0                      | 1.8                      | 1.8                      | 1.2                      |  |  |  |
| Avg. Stride Freq. [Hz] | 2.1                      | 2.4                      | 2.3                      | 2.2                      | 2.2                      | 2.2                      | 2.2                      |  |  |  |
| Avg. Stride Length [m] | 5.6                      | 7.6                      | 7.6                      | 7.6                      | 7.6                      | 7.5                      | 7.5                      |  |  |  |