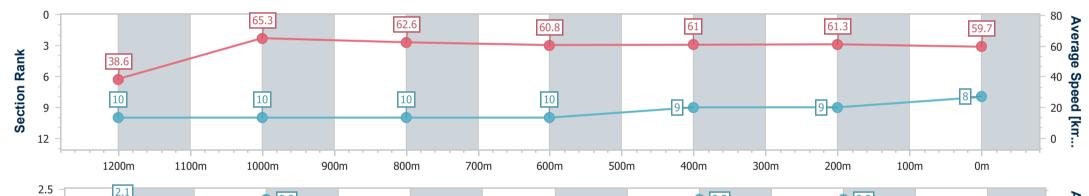

04 November 2023 - 17:18 Track Rating: Good 4, Weather: Fine, Rail Position: True Entire

| Section                | Overall                  | 1200m                     | 1000m                     | 800m                      | 600m                      | 400m                     | 200m                     |  |  |  |
|------------------------|--------------------------|---------------------------|---------------------------|---------------------------|---------------------------|--------------------------|--------------------------|--|--|--|
| Section Times          | 1:19.43 [8]<br>(0:09.39) | 1:10.04 [10]<br>(0:10.99) | 0:59.05 [10]<br>(0:11.58) | 0:47.47 [10]<br>(0:11.85) | 0:35.62 [10]<br>(0:11.74) | 0:23.88 [9]<br>(0:11.81) | 0:12.07 [9]<br>(0:12.07) |  |  |  |
| Average Speed [km/h]   | 38.6                     | 65.3                      | 62.6                      | 60.8                      | 61.0                      | 61.3                     | 59.7                     |  |  |  |
| Top Speed [km/h]       | 63.3                     | 66.7                      | 64.8                      | 61.6                      | 62.4                      | 62.5                     | 61.3                     |  |  |  |
| Avg. Dist. to Rail [m] | 4.7                      | 1.9                       | 1.3                       | 0.4                       | 0.6                       | 2.8                      | 4.1                      |  |  |  |
| Avg. Stride Freq. [Hz] | 2.1                      | 2.3                       | 2.2                       | 2.2                       | 2.3                       | 2.3                      | 2.2                      |  |  |  |
| Avg. Stride Length [m] | 5.2                      | 7.9                       | 7.7                       | 7.6                       | 7.5                       | 7.4                      | 7.4                      |  |  |  |