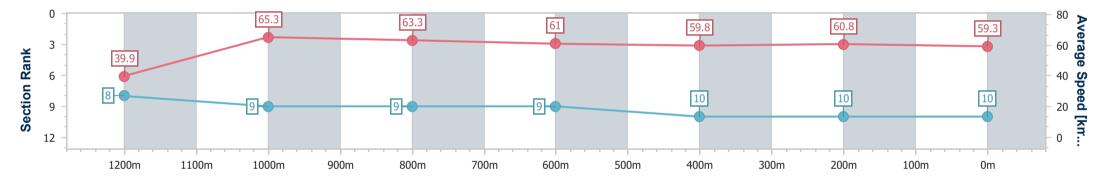

Race 1: GLENNIE EQUESTRIAN TEAM BENCHMARK 62 Handicap - 1300m 04 November 2023 - 17:18

Page 12/12

data processed by

Track Rating: Good 4, Weather: Fine, Rail Position: True Entire

| Section                | Overall                   | 1200m                    | 1000m                    | 800m                     | 600m                     | 400m                      | 200m                      |  |  |
|------------------------|---------------------------|--------------------------|--------------------------|--------------------------|--------------------------|---------------------------|---------------------------|--|--|
| Section Times          | 1:19.55 [10]<br>(0:08.98) | 1:10.57 [8]<br>(0:11.09) | 0:59.48 [9]<br>(0:11.42) | 0:48.06 [9]<br>(0:11.89) | 0:36.17 [9]<br>(0:12.17) | 0:24.00 [10]<br>(0:11.87) | 0:12.13 [10]<br>(0:12.13) |  |  |
| Average Speed [km/h]   | 39.9                      | 65.3                     | 63.3                     | 61.0                     | 59.8                     | 60.8                      | 59.3                      |  |  |
| Top Speed [km/h]       | 62.0                      | 66.6                     | 65.3                     | 62.3                     | 61.8                     | 62.3                      | 60.7                      |  |  |
| Avg. Dist. to Rail [m] | 7.8                       | 4.6                      | 2.0                      | 2.2                      | 1.5                      | 0.7                       | 1.8                       |  |  |
| Avg. Stride Freq. [Hz] | 2.2                       | 2.5                      | 2.4                      | 2.4                      | 2.4                      | 2.4                       | 2.3                       |  |  |
| Avg. Stride Length [m] | 5.1                       | 7.2                      | 7.2                      | 7.1                      | 7.0                      | 7.1                       | 7.0                       |  |  |