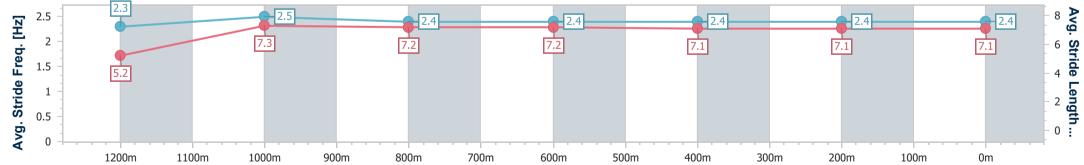

| Section                | Overall                  | 1200m                    | 1000m                    | 800m                     | 600m                     | 400m                     | 200m                     |
|------------------------|--------------------------|--------------------------|--------------------------|--------------------------|--------------------------|--------------------------|--------------------------|
| Section Times          | 1:18.71 [1]<br>(0:08.60) | 1:10.11 [6]<br>(0:11.04) | 0:59.07 [6]<br>(0:11.36) | 0:47.71 [6]<br>(0:11.86) | 0:35.85 [5]<br>(0:12.14) | 0:23.71 [6]<br>(0:11.89) | 0:11.82 [4]<br>(0:11.82) |
| Average Speed [km/h]   | 41.8                     | 65.3                     | 63.2                     | 60.9                     | 59.9                     | 61.2                     | 60.9                     |
| Top Speed [km/h]       | 63.0                     | 66.2                     | 65.2                     | 62.1                     | 61.0                     | 62.5                     | 61.8                     |
| Avg. Dist. to Rail [m] | 0.8                      | 1.6                      | 0.9                      | 1.4                      | 1.5                      | 2.7                      | 2.8                      |
| Avg. Stride Freq. [Hz] | 2.3                      | 2.5                      | 2.4                      | 2.4                      | 2.4                      | 2.4                      | 2.4                      |
| Avg. Stride Length [m] | 5.2                      | 7.3                      | 7.2                      | 7.2                      | 7.1                      | 7.1                      | 7.1                      |