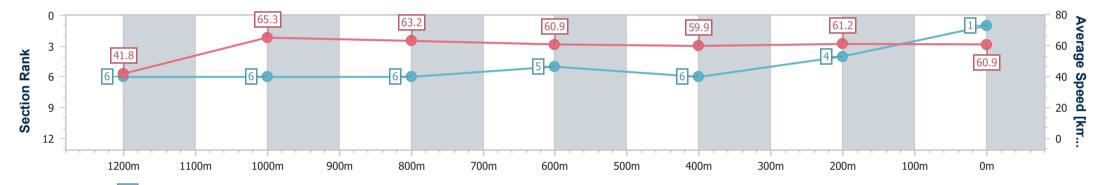

| Section                | Overall                  | 1200m                    | 1000m                    | 800m                     | 600m                     | 400m                     | 200m                     |
|------------------------|--------------------------|--------------------------|--------------------------|--------------------------|--------------------------|--------------------------|--------------------------|
| Section Times          | 1:18.71 [1]<br>(0:08.60) | 1:10.11 [6]<br>(0:11.04) | 0:59.07 [6]<br>(0:11.36) | 0:47.71 [6]<br>(0:11.86) | 0:35.85 [5]<br>(0:12.14) | 0:23.71 [6]<br>(0:11.89) | 0:11.82 [4]<br>(0:11.82) |
| Average Speed [km/h]   | 41.8                     | 65.3                     | 63.2                     | 60.9                     | 59.9                     | 61.2                     | 60.9                     |
| Top Speed [km/h]       | 63.0                     | 66.2                     | 65.2                     | 62.1                     | 61.0                     | 62.5                     | 61.8                     |
| Avg. Dist. to Rail [m] | 0.8                      | 1.6                      | 0.9                      | 1.4                      | 1.5                      | 2.7                      | 2.8                      |
| Avg. Stride Freq. [Hz] | 2.3                      | 2.5                      | 2.4                      | 2.4                      | 2.4                      | 2.4                      | 2.4                      |
| Avg. Stride Length [m] | 5.2                      | 7.3                      | 7.2                      | 7.2                      | 7.1                      | 7.1                      | 7.1                      |