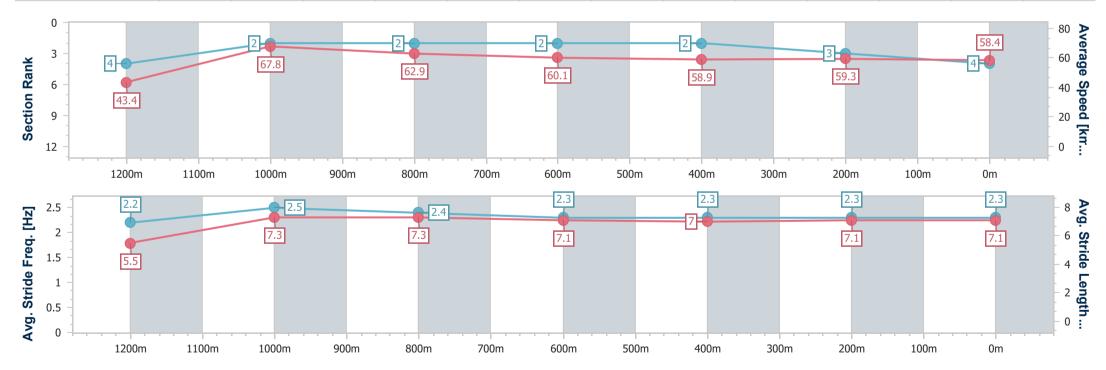

## 

Race 1: GLENNIE EQUESTRIAN TEAM BENCHMARK 62 Handicap - 1300m 04 November 2023 - 17:18

Page 6/12

data processed by

Track Rating: Good 4, Weather: Fine, Rail Position: True Entire

| Section                | Overall                  | 1200m                    | 1000m                    | 800m                     | 600m                     | 400m                     | 200m                     |
|------------------------|--------------------------|--------------------------|--------------------------|--------------------------|--------------------------|--------------------------|--------------------------|
| Section Times          | 1:19.15 [4]<br>(0:08.30) | 1:10.85 [4]<br>(0:10.61) | 1:00.24 [2]<br>(0:11.48) | 0:48.76 [2]<br>(0:12.04) | 0:36.72 [2]<br>(0:12.26) | 0:24.46 [2]<br>(0:12.14) | 0:12.32 [3]<br>(0:12.32) |
| Average Speed [km/h]   | 43.4                     | 67.8                     | 62.9                     | 60.1                     | 58.9                     | 59.3                     | 58.4                     |
| Top Speed [km/h]       | 67.0                     | 69.5                     | 66.0                     | 61.4                     | 61.5                     | 59.7                     | 59.6                     |
| Avg. Dist. to Rail [m] | 8.1                      | 1.5                      | 0.5                      | 1.4                      | 1.0                      | 0.9                      | 0.6                      |
| Avg. Stride Freq. [Hz] | 2.2                      | 2.5                      | 2.4                      | 2.3                      | 2.3                      | 2.3                      | 2.3                      |
| Avg. Stride Length [m] | 5.5                      | 7.3                      | 7.3                      | 7.1                      | 7.0                      | 7.1                      | 7.1                      |