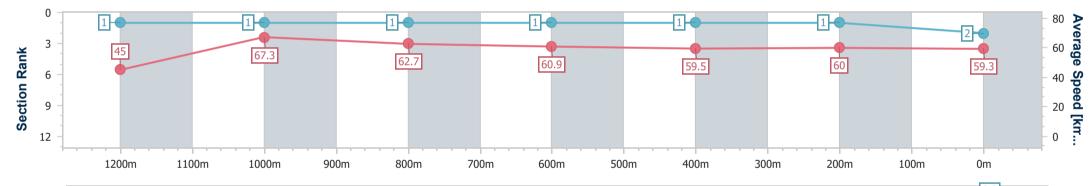

Page 4/12

04 November 2023 - 17:18 Track Rating: Good 4, Weather: Fine, Rail Position: True Entire

data processed by

| Section                | Overall                  | 1200m                    | 1000m                    | 800m                     | 600m                     | 400m                     | 200m                     |
|------------------------|--------------------------|--------------------------|--------------------------|--------------------------|--------------------------|--------------------------|--------------------------|
| Section Times          | 1:18.82 [2]<br>(0:08.01) | 1:10.81 [1]<br>(0:10.77) | 1:00.04 [1]<br>(0:11.48) | 0:48.56 [1]<br>(0:11.92) | 0:36.64 [1]<br>(0:12.35) | 0:24.29 [1]<br>(0:12.15) | 0:12.14 [1]<br>(0:12.14) |
| Average Speed [km/h]   | 45.0                     | 67.3                     | 62.7                     | 60.9                     | 59.5                     | 60.0                     | 59.3                     |
| Top Speed [km/h]       | 63.6                     | 69.6                     | 65.2                     | 62.2                     | 60.7                     | 60.8                     | 60.0                     |
| Avg. Dist. to Rail [m] | 11.1                     | 3.6                      | 0.7                      | 2.2                      | 4.0                      | 3.0                      | 0.8                      |
| Avg. Stride Freq. [Hz] | 2.3                      | 2.4                      | 2.3                      | 2.3                      | 2.3                      | 2.3                      | 2.2                      |
| Avg. Stride Length [m] | 5.4                      | 7.8                      | 7.6                      | 7.5                      | 7.2                      | 7.2                      | 7.3                      |