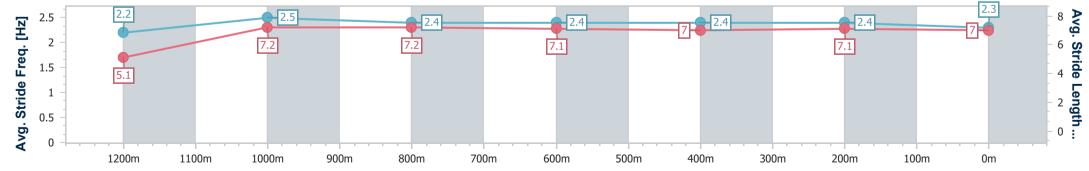

Race 1: GLENNIE EQUESTRIAN TEAM BENCHMARK 62 Handicap - 1300m 04 November 2023 - 17:18

Page 12/12

data processed by

Track Rating: Good 4, Weather: Fine, Rail Position: True Entire

| Section                | Overall                   | 1200m                    | 1000m                    | 800m                     | 600m                     | 400m                      | 200m                      |  |  |
|------------------------|---------------------------|--------------------------|--------------------------|--------------------------|--------------------------|---------------------------|---------------------------|--|--|
| Section Times          | 1:19.55 [10]<br>(0:08.98) | 1:10.57 [8]<br>(0:11.09) | 0:59.48 [9]<br>(0:11.42) | 0:48.06 [9]<br>(0:11.89) | 0:36.17 [9]<br>(0:12.17) | 0:24.00 [10]<br>(0:11.87) | 0:12.13 [10]<br>(0:12.13) |  |  |
| Average Speed [km/h]   | 39.9                      | 65.3                     | 63.3                     | 61.0                     | 59.8                     | 60.8                      | 59.3                      |  |  |
| Top Speed [km/h]       | 62.0                      | 66.6                     | 65.3                     | 62.3                     | 61.8                     | 62.3                      | 60.7                      |  |  |
| Avg. Dist. to Rail [m] | 7.8                       | 4.6                      | 2.0                      | 2.2                      | 1.5                      | 0.7                       | 1.8                       |  |  |
| Avg. Stride Freq. [Hz] | 2.2                       | 2.5                      | 2.4                      | 2.4                      | 2.4                      | 2.4                       | 2.3                       |  |  |
| Avg. Stride Length [m] | 5.1                       | 7.2                      | 7.2                      | 7.1                      | 7.0                      | 7.1                       | 7.0                       |  |  |