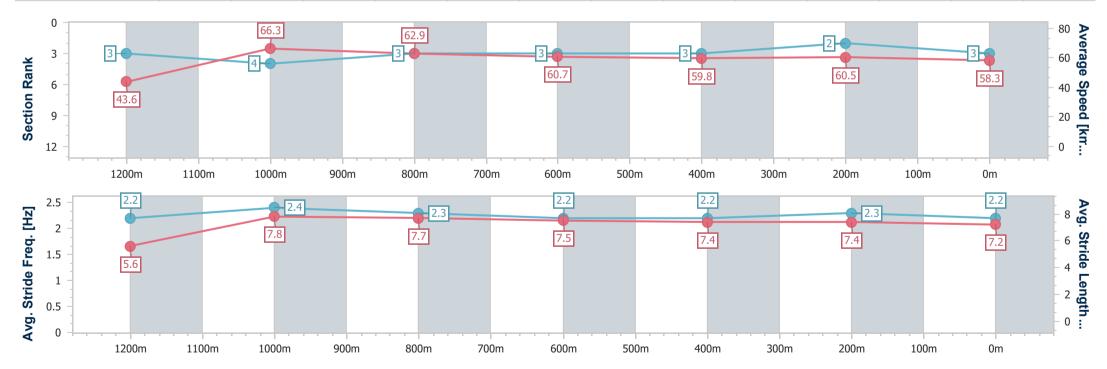

Page 5/12

data processed by

04 November 2023 - 17:18 Track Rating: Good 4, Weather: Fine, Rail Position: True Entire

| Section                | Overall                  | 1200m                    | 1000m                    | 800m                     | 600m                     | 400m                     | 200m                     |
|------------------------|--------------------------|--------------------------|--------------------------|--------------------------|--------------------------|--------------------------|--------------------------|
| Section Times          | 1:19.05 [3]<br>(0:08.28) | 1:10.77 [3]<br>(0:10.87) | 0:59.90 [4]<br>(0:11.44) | 0:48.46 [3]<br>(0:11.94) | 0:36.52 [3]<br>(0:12.19) | 0:24.33 [3]<br>(0:11.97) | 0:12.36 [2]<br>(0:12.36) |
| Average Speed [km/h]   | 43.6                     | 66.3                     | 62.9                     | 60.7                     | 59.8                     | 60.5                     | 58.3                     |
| Top Speed [km/h]       | 63.5                     | 69.3                     | 64.7                     | 61.8                     | 60.7                     | 62.0                     | 60.6                     |
| Avg. Dist. to Rail [m] | 7.5                      | 1.7                      | 0.4                      | 2.0                      | 2.4                      | 2.6                      | 1.3                      |
| Avg. Stride Freq. [Hz] | 2.2                      | 2.4                      | 2.3                      | 2.2                      | 2.2                      | 2.3                      | 2.2                      |
| Avg. Stride Length [m] | 5.6                      | 7.8                      | 7.7                      | 7.5                      | 7.4                      | 7.4                      | 7.2                      |