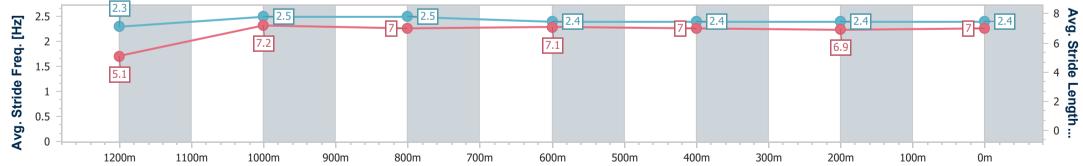

04 November 2023 - 17:18 Track Rating: Good 4, Weather: Fine, Rail Position: True Entire

| Section                | Overall                  | 1200m                    | 1000m                    | 800m                     | 600m                     | 400m                     | 200m                     |  |  |  |
|------------------------|--------------------------|--------------------------|--------------------------|--------------------------|--------------------------|--------------------------|--------------------------|--|--|--|
| Section Times          | 1:19.19 [7]<br>(0:08.78) | 1:10.41 [7]<br>(0:11.05) | 0:59.36 [7]<br>(0:11.62) | 0:47.74 [8]<br>(0:11.73) | 0:36.01 [8]<br>(0:12.03) | 0:23.98 [7]<br>(0:12.06) | 0:11.92 [8]<br>(0:11.92) |  |  |  |
| Average Speed [km/h]   | 41.0                     | 65.4                     | 62.2                     | 61.9                     | 60.3                     | 60.1                     | 60.5                     |  |  |  |
| Top Speed [km/h]       | 63.5                     | 66.3                     | 64.2                     | 62.5                     | 61.4                     | 61.4                     | 61.8                     |  |  |  |
| Avg. Dist. to Rail [m] | 10.8                     | 3.4                      | 1.5                      | 1.7                      | 1.9                      | 2.8                      | 5.8                      |  |  |  |
| Avg. Stride Freq. [Hz] | 2.3                      | 2.5                      | 2.5                      | 2.4                      | 2.4                      | 2.4                      | 2.4                      |  |  |  |
| Avg. Stride Length [m] | 5.1                      | 7.2                      | 7.0                      | 7.1                      | 7.0                      | 6.9                      | 7.0                      |  |  |  |