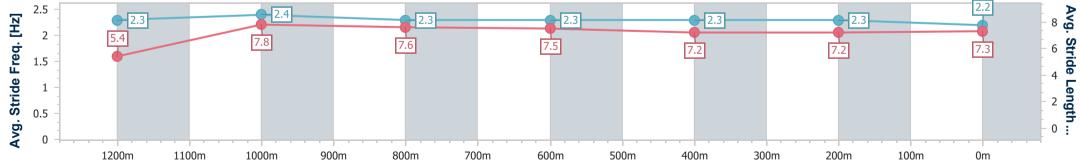

Page 4/12

04 November 2023 - 17:18 Track Rating: Good 4, Weather: Fine, Rail Position: True Entire

data processed by

| Section                | Overall                  | 1200m                    | 1000m                    | 800m                     | 600m                     | 400m                     | 200m                     |
|------------------------|--------------------------|--------------------------|--------------------------|--------------------------|--------------------------|--------------------------|--------------------------|
| Section Times          | 1:18.82 [2]<br>(0:08.01) | 1:10.81 [1]<br>(0:10.77) | 1:00.04 [1]<br>(0:11.48) | 0:48.56 [1]<br>(0:11.92) | 0:36.64 [1]<br>(0:12.35) | 0:24.29 [1]<br>(0:12.15) | 0:12.14 [1]<br>(0:12.14) |
| Average Speed [km/h]   | 45.0                     | 67.3                     | 62.7                     | 60.9                     | 59.5                     | 60.0                     | 59.3                     |
| Top Speed [km/h]       | 63.6                     | 69.6                     | 65.2                     | 62.2                     | 60.7                     | 60.8                     | 60.0                     |
| Avg. Dist. to Rail [m] | 11.1                     | 3.6                      | 0.7                      | 2.2                      | 4.0                      | 3.0                      | 0.8                      |
| Avg. Stride Freq. [Hz] | 2.3                      | 2.4                      | 2.3                      | 2.3                      | 2.3                      | 2.3                      | 2.2                      |
| Avg. Stride Length [m] | 5.4                      | 7.8                      | 7.6                      | 7.5                      | 7.2                      | 7.2                      | 7.3                      |