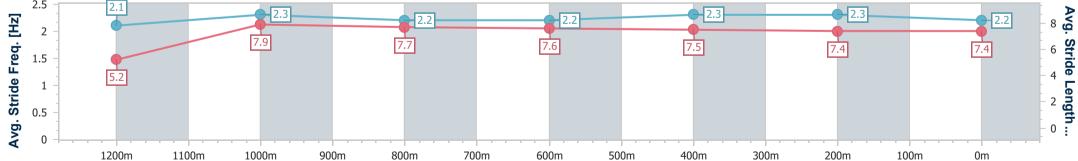

| Section                | Overall                  | 1200m                    | 1000m                    | 800m                     | 600m                     | 400m                     | 200m                     |
|------------------------|--------------------------|--------------------------|--------------------------|--------------------------|--------------------------|--------------------------|--------------------------|
| Section Times          | 1:18.71 [1]<br>(0:08.60) | 1:10.11 [6]<br>(0:11.04) | 0:59.07 [6]<br>(0:11.36) | 0:47.71 [6]<br>(0:11.86) | 0:35.85 [5]<br>(0:12.14) | 0:23.71 [6]<br>(0:11.89) | 0:11.82 [4]<br>(0:11.82) |
| Average Speed [km/h]   | 41.8                     | 65.3                     | 63.2                     | 60.9                     | 59.9                     | 61.2                     | 60.9                     |
| Top Speed [km/h]       | 63.0                     | 66.2                     | 65.2                     | 62.1                     | 61.0                     | 62.5                     | 61.8                     |
| Avg. Dist. to Rail [m] | 0.8                      | 1.6                      | 0.9                      | 1.4                      | 1.5                      | 2.7                      | 2.8                      |
| Avg. Stride Freq. [Hz] | 2.3                      | 2.5                      | 2.4                      | 2.4                      | 2.4                      | 2.4                      | 2.4                      |
| Avg. Stride Length [m] | 5.2                      | 7.3                      | 7.2                      | 7.2                      | 7.1                      | 7.1                      | 7.1                      |