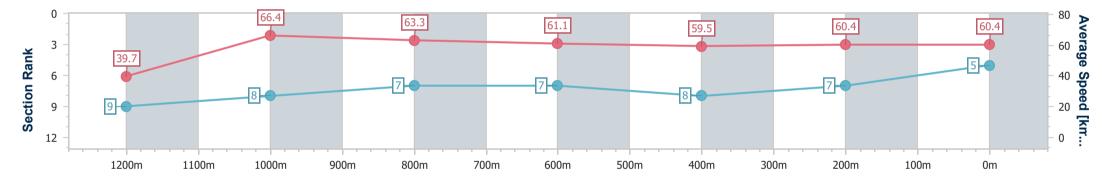

04 November 2023 - 17:18 Track Rating: Good 4, Weather: Fine, Rail Position: True Entire

| Section                | Overall                  | 1200m                    | 1000m                    | 800m                     | 600m                     | 400m                     | 200m                     |
|------------------------|--------------------------|--------------------------|--------------------------|--------------------------|--------------------------|--------------------------|--------------------------|
| Section Times          | 1:19.17 [5]<br>(0:09.09) | 1:10.08 [9]<br>(0:10.85) | 0:59.23 [8]<br>(0:11.26) | 0:47.97 [7]<br>(0:11.77) | 0:36.20 [7]<br>(0:12.29) | 0:23.91 [8]<br>(0:11.98) | 0:11.93 [7]<br>(0:11.93) |
| Average Speed [km/h]   | 39.7                     | 66.4                     | 63.3                     | 61.1                     | 59.5                     | 60.4                     | 60.4                     |
| Top Speed [km/h]       | 63.8                     | 67.2                     | 65.4                     | 62.5                     | 61.3                     | 61.5                     | 61.0                     |
| Avg. Dist. to Rail [m] | 2.1                      | 2.0                      | 2.2                      | 0.7                      | 2.7                      | 0.8                      | 0.4                      |
| Avg. Stride Freq. [Hz] | 2.1                      | 2.4                      | 2.4                      | 2.3                      | 2.3                      | 2.4                      | 2.3                      |
| Avg. Stride Length [m] | 5.2                      | 7.5                      | 7.4                      | 7.2                      | 7.1                      | 7.1                      | 7.3                      |