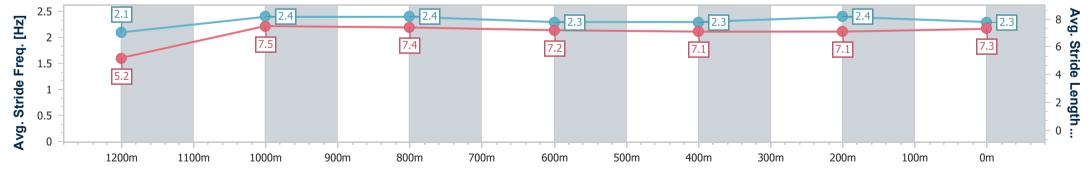

04 November 2023 - 17:18 Track Rating: Good 4, Weather: Fine, Rail Position: True Entire

| Section                | Overall                  | 1200m                    | 1000m                    | 800m                     | 600m                     | 400m                     | 200m                     |
|------------------------|--------------------------|--------------------------|--------------------------|--------------------------|--------------------------|--------------------------|--------------------------|
| Section Times          | 1:19.17 [5]<br>(0:09.09) | 1:10.08 [9]<br>(0:10.85) | 0:59.23 [8]<br>(0:11.26) | 0:47.97 [7]<br>(0:11.77) | 0:36.20 [7]<br>(0:12.29) | 0:23.91 [8]<br>(0:11.98) | 0:11.93 [7]<br>(0:11.93) |
| Average Speed [km/h]   | 39.7                     | 66.4                     | 63.3                     | 61.1                     | 59.5                     | 60.4                     | 60.4                     |
| Top Speed [km/h]       | 63.8                     | 67.2                     | 65.4                     | 62.5                     | 61.3                     | 61.5                     | 61.0                     |
| Avg. Dist. to Rail [m] | 2.1                      | 2.0                      | 2.2                      | 0.7                      | 2.7                      | 0.8                      | 0.4                      |
| Avg. Stride Freq. [Hz] | 2.1                      | 2.4                      | 2.4                      | 2.3                      | 2.3                      | 2.4                      | 2.3                      |
| Avg. Stride Length [m] | 5.2                      | 7.5                      | 7.4                      | 7.2                      | 7.1                      | 7.1                      | 7.3                      |