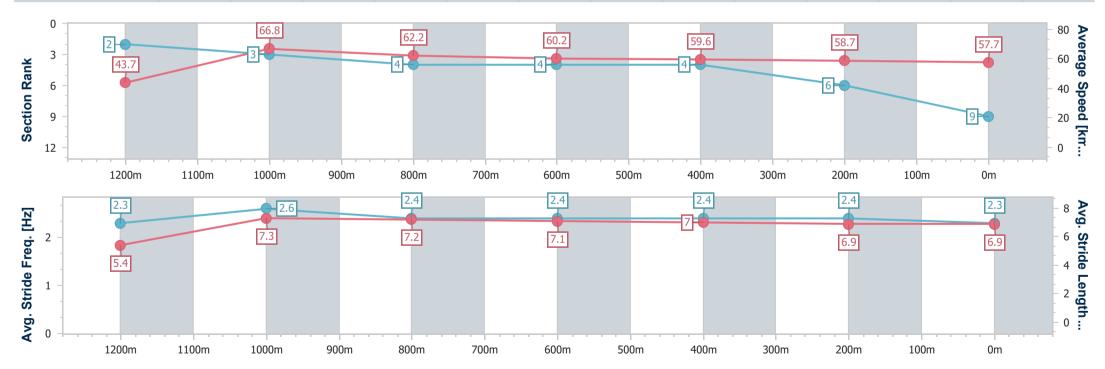

Page 11/12

data processed by

04 November 2023 - 17:18 Track Rating: Good 4, Weather: Fine, Rail Position: True Entire

| Section                | Overall                  | 1200m                    | 1000m                    | 800m                     | 600m                     | 400m                     | 200m                     |
|------------------------|--------------------------|--------------------------|--------------------------|--------------------------|--------------------------|--------------------------|--------------------------|
| Section Times          | 1:19.53 [9]<br>(0:08.26) | 1:11.27 [2]<br>(0:10.77) | 1:00.50 [3]<br>(0:11.60) | 0:48.90 [4]<br>(0:11.98) | 0:36.92 [4]<br>(0:12.18) | 0:24.74 [4]<br>(0:12.24) | 0:12.50 [6]<br>(0:12.50) |
| Average Speed [km/h]   | 43.7                     | 66.8                     | 62.2                     | 60.2                     | 59.6                     | 58.7                     | 57.7                     |
| Top Speed [km/h]       | 64.9                     | 69.3                     | 64.6                     | 60.8                     | 60.8                     | 59.4                     | 58.8                     |
| Avg. Dist. to Rail [m] | 3.0                      | 0.9                      | 0.5                      | 1.5                      | 1.0                      | 0.6                      | 0.9                      |
| Avg. Stride Freq. [Hz] | 2.3                      | 2.6                      | 2.4                      | 2.4                      | 2.4                      | 2.4                      | 2.3                      |
| Avg. Stride Length [m] | 5.4                      | 7.3                      | 7.2                      | 7.1                      | 7.0                      | 6.9                      | 6.9                      |