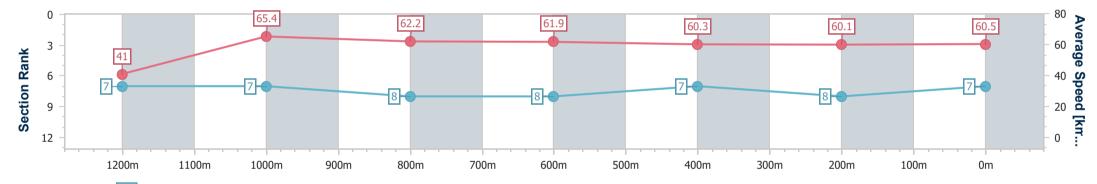

04 November 2023 - 17:18 Track Rating: Good 4, Weather: Fine, Rail Position: True Entire

| Section                | Overall                  | 1200m                    | 1000m                    | 800m                     | 600m                     | 400m                     | 200m                     |  |  |  |
|------------------------|--------------------------|--------------------------|--------------------------|--------------------------|--------------------------|--------------------------|--------------------------|--|--|--|
| Section Times          | 1:19.19 [7]<br>(0:08.78) | 1:10.41 [7]<br>(0:11.05) | 0:59.36 [7]<br>(0:11.62) | 0:47.74 [8]<br>(0:11.73) | 0:36.01 [8]<br>(0:12.03) | 0:23.98 [7]<br>(0:12.06) | 0:11.92 [8]<br>(0:11.92) |  |  |  |
| Average Speed [km/h]   | 41.0                     | 65.4                     | 62.2                     | 61.9                     | 60.3                     | 60.1                     | 60.5                     |  |  |  |
| Top Speed [km/h]       | 63.5                     | 66.3                     | 64.2                     | 62.5                     | 61.4                     | 61.4                     | 61.8                     |  |  |  |
| Avg. Dist. to Rail [m] | 10.8                     | 3.4                      | 1.5                      | 1.7                      | 1.9                      | 2.8                      | 5.8                      |  |  |  |
| Avg. Stride Freq. [Hz] | 2.3                      | 2.5                      | 2.5                      | 2.4                      | 2.4                      | 2.4                      | 2.4                      |  |  |  |
| Avg. Stride Length [m] | 5.1                      | 7.2                      | 7.0                      | 7.1                      | 7.0                      | 6.9                      | 7.0                      |  |  |  |