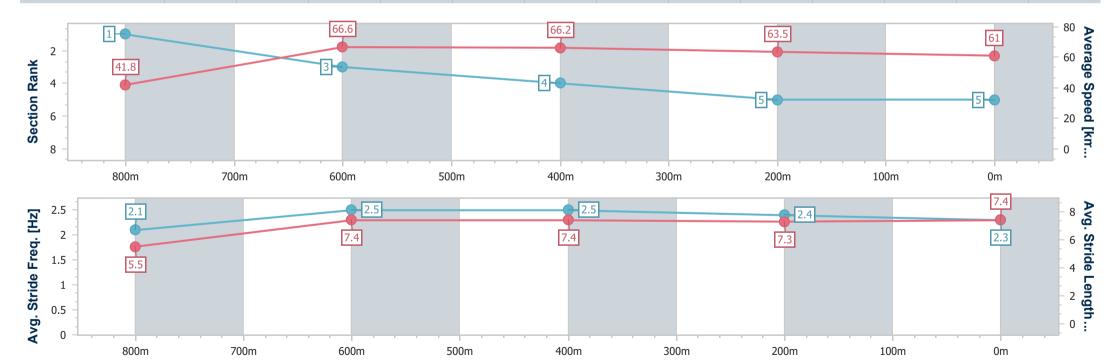

### Horse/Jockey Name Final Rank 5 Fastest Section Time (Section) Top Speed [km/h] (Section) Race State Stellar Power 5 67.9 (800m) Finished

### Toowoomba QLD Professional

Race 5: TAB BETS FRIENDS BENCHMARK 72 Handicap - 870m

04 November 2023 - 19:55

Track Rating: Good 4, Weather: Fine, Rail Position: True Entire

| Section                | Overall                  | 800m                     | 600m                     | 400m                     | 200m                     |
|------------------------|--------------------------|--------------------------|--------------------------|--------------------------|--------------------------|
| Section Times          | 0:50.95 [5]<br>(0:06.08) | 0:44.87 [1]<br>(0:10.84) | 0:34.03 [3]<br>(0:10.87) | 0:23.16 [4]<br>(0:11.35) | 0:11.81 [5]<br>(0:11.81) |
| Average Speed [km/h]   | 41.8                     | 66.6                     | 66.2                     | 63.5                     | 61.0                     |
| Top Speed [km/h]       | 61.6                     | 67.9                     | 67.8                     | 65.5                     | 62.9                     |
| Avg. Dist. to Rail [m] | 5.0                      | 1.3                      | 0.3                      | 0.4                      | 0.5                      |
| Avg. Stride Freq. [Hz] | 2.1                      | 2.5                      | 2.5                      | 2.4                      | 2.3                      |
| Avg. Stride Length [m] | 5.5                      | 7.4                      | 7.4                      | 7.3                      | 7.4                      |