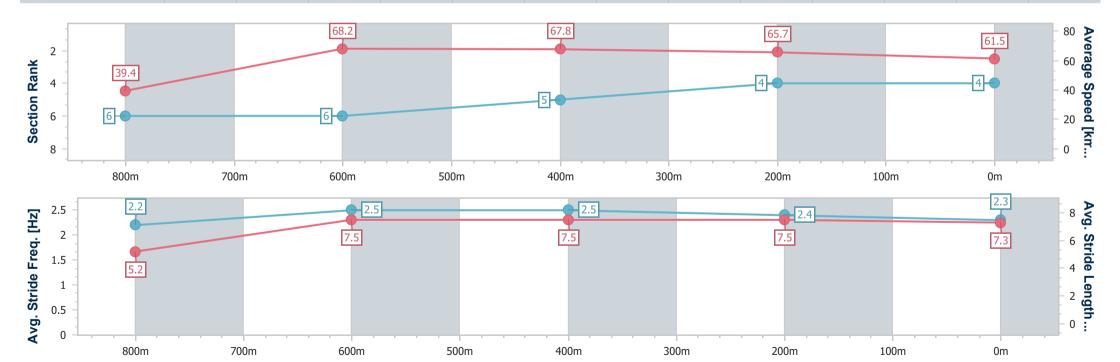

# Horse/Jockey Name | Promise You | Final Rank | 4 Fastest Section Time (Section) | 0:06.39 (Overall) | Top Speed [km/h] (Section) | 70.6 (800m) | Race State | Finished

### Toowoomba QLD Professional

Race 5: TAB BETS FRIENDS BENCHMARK 72 Handicap - 870m

04 November 2023 - 19:55

Track Rating: Good 4, Weather: Fine, Rail Position: True Entire

| Section                | Overall                  | 800m                     | 600m                     | 400m                     | 200m                     |
|------------------------|--------------------------|--------------------------|--------------------------|--------------------------|--------------------------|
| Section Times          | 0:50.65 [4]<br>(0:06.39) | 0:44.26 [6]<br>(0:10.62) | 0:33.64 [6]<br>(0:10.79) | 0:22.85 [5]<br>(0:11.12) | 0:11.73 [4]<br>(0:11.73) |
| Average Speed [km/h]   | 39.4                     | 68.2                     | 67.8                     | 65.7                     | 61.5                     |
| Top Speed [km/h]       | 60.7                     | 70.6                     | 70.6                     | 67.1                     | 63.2                     |
| Avg. Dist. to Rail [m] | 3.0                      | 1.7                      | 3.6                      | 3.3                      | 2.6                      |
| Avg. Stride Freq. [Hz] | 2.2                      | 2.5                      | 2.5                      | 2.4                      | 2.3                      |
| Avg. Stride Length [m] | 5.2                      | 7.5                      | 7.5                      | 7.5                      | 7.3                      |