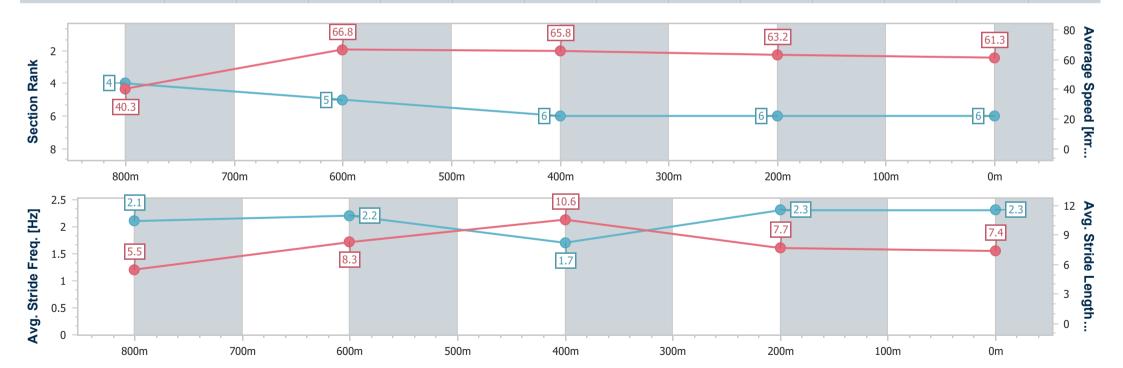

# Horse/Jockey Name Final Rank Fastest Section Time (Section) Top Speed [km/h] (Section) Race State Voulait 6 0:06.22 (Overall) 69.9 (800m) Finished

### Toowoomba QLD Professional

Race 5: TAB BETS FRIENDS BENCHMARK 72 Handicap - 870m

04 November 2023 - 19:55

Track Rating: Good 4, Weather: Fine, Rail Position: True Entire

| Section                | Overall                  | 800m                     | 600m                     | 400m                     | 200n                     |
|------------------------|--------------------------|--------------------------|--------------------------|--------------------------|--------------------------|
| Section Times          | 0:51.05 [6]<br>(0:06.22) | 0:44.83 [4]<br>(0:10.77) | 0:34.06 [5]<br>(0:10.96) | 0:23.10 [6]<br>(0:11.37) | 0:11.73 [6]<br>(0:11.73) |
| Average Speed [km/h]   | 40.3                     | 66.8                     | 65.8                     | 63.2                     | 61.3                     |
| Top Speed [km/h]       | 59.3                     | 69.9                     | 68.1                     | 64.6                     | 62.7                     |
| Avg. Dist. to Rail [m] | 2.0                      | 0.3                      | 0.4                      | 1.0                      | 1.3                      |
| Avg. Stride Freq. [Hz] | 2.1                      | 2.2                      | 1.7                      | 2.3                      | 2.3                      |
| Avg. Stride Length [m] | 5.5                      | 8.3                      | 10.6                     | 7.7                      | 7.4                      |