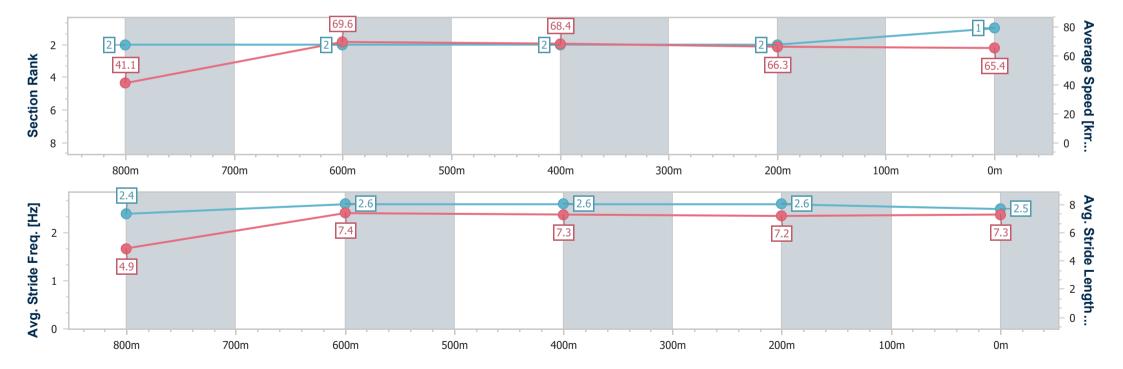

Report Created: Sat 4 November 2023 20:51 GMT+10

[] Ranking at each section and finish

-:--.- No data available at this section

No data available

NA

| Horse/Jockey Name              | Al Pal's Gal      |
|--------------------------------|-------------------|
| Final Rank                     | 2                 |
| Fastest Section Time (Section) | 0:06.20 (Overall) |
| Top Speed [km/h] (Section)     | 71.0 (800m)       |
| Race State                     | Finished          |

### Toowoomba QLD Professional

Race 5: TAB BETS FRIENDS BENCHMARK 72 Handicap - 870m

04 November 2023 - 19:55

Track Rating: Good 4, Weather: Fine, Rail Position: True Entire

| Section                | Overall                  | 800m                     | 600m                     | 400m                     | 200m                     |
|------------------------|--------------------------|--------------------------|--------------------------|--------------------------|--------------------------|
| Section Times          | 0:49.49 [2]<br>(0:06.20) | 0:43.29 [3]<br>(0:10.27) | 0:33.02 [1]<br>(0:10.54) | 0:22.48 [1]<br>(0:10.99) | 0:11.49 [1]<br>(0:11.49) |
| Average Speed [km/h]   | 40.3                     | 69.7                     | 68.1                     | 65.7                     | 62.6                     |
| Top Speed [km/h]       | 65.2                     | 71.0                     | 70.0                     | 66.6                     | 65.1                     |
| Avg. Dist. to Rail [m] | 1.1                      | 1.8                      | 0.9                      | 0.4                      | 0.4                      |
| Avg. Stride Freq. [Hz] | 2.3                      | 2.6                      | 2.3                      | 2.5                      | 2.4                      |
| Avg. Stride Length [m] | 5.1                      | 7.3                      | 8.1                      | 7.2                      | 7.3                      |

Report Created: Sat 4 November 2023 20:51 GMT+10

[] Ranking at each section and finish

-:--- No data available at this section

NA No data available

Page 3/7