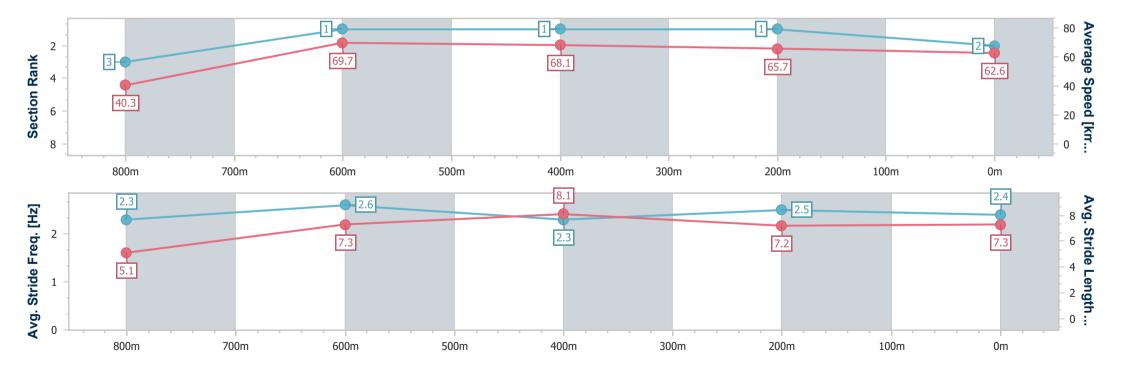

### Horse/Jockey Name Final Rank Fastest Section Time (Section) Top Speed [km/h] (Section) Race State Swiss Babe 0:06.28 (Overall) 70.4 (800m) Finished

### Toowoomba QLD Professional

Race 5: TAB BETS FRIENDS BENCHMARK 72 Handicap - 870m

04 November 2023 - 19:55

Track Rating: Good 4, Weather: Fine, Rail Position: True Entire

| Section                | Overall                  | 800m                     | 600m                     | 400m                     | 200m                     |
|------------------------|--------------------------|--------------------------|--------------------------|--------------------------|--------------------------|
| Section Times          | 0:50.02 [3]<br>(0:06.28) | 0:43.74 [5]<br>(0:10.65) | 0:33.09 [4]<br>(0:10.69) | 0:22.40 [3]<br>(0:11.14) | 0:11.26 [3]<br>(0:11.26) |
| Average Speed [km/h]   | 40.4                     | 67.9                     | 68.4                     | 65.2                     | 63.8                     |
| Top Speed [km/h]       | 62.0                     | 70.4                     | 69.9                     | 67.0                     | 65.3                     |
| Avg. Dist. to Rail [m] | 2.2                      | 2.5                      | 2.8                      | 2.5                      | 1.8                      |
| Avg. Stride Freq. [Hz] | 2.0                      | 2.5                      | 2.4                      | 2.5                      | 2.3                      |
| Avg. Stride Length [m] | 5.6                      | 7.5                      | 8.0                      | 7.4                      | 7.5                      |

Report Created: Sat 4 November 2023 20:51 GMT+10

[] Ranking at each section and finish

-:--.- No data available at this section

No data available

NA

Page 4/7