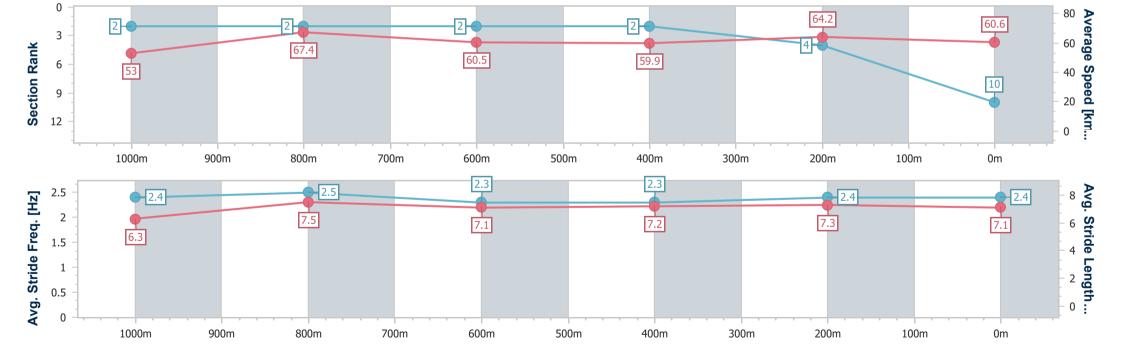

# Race 2: ROAD TO MAGIC MILLIONS ON SALE NOW QTIS Three-Year-Old Maiden Plate - 1200m

15 November 2023 - 13:53

Track Rating: Good 4, Weather: Fine, Rail Position: 8 metres Entire RACINGCLUB Course.

| Section                | Overall                   | 1000m                    | 800m                     | 600m                     | 400m                     | 200m                     |
|------------------------|---------------------------|--------------------------|--------------------------|--------------------------|--------------------------|--------------------------|
| Section Times          | 1:11.30 [10]<br>(0:13.63) | 0:57.67 [2]<br>(0:10.65) | 0:47.02 [2]<br>(0:11.86) | 0:35.16 [2]<br>(0:12.04) | 0:23.12 [2]<br>(0:11.24) | 0:11.88 [4]<br>(0:11.88) |
| Average Speed [km/h]   | 53.0                      | 67.4                     | 60.5                     | 59.9                     | 64.2                     | 60.6                     |
| Top Speed [km/h]       | 70.1                      | 70.6                     | 64.4                     | 62.8                     | 65.7                     | 64.5                     |
| Avg. Dist. to Rail [m] | 6.6                       | 1.0                      | 0.5                      | 0.3                      | 1.0                      | 1.6                      |
| Avg. Stride Freq. [Hz] | 2.4                       | 2.5                      | 2.3                      | 2.3                      | 2.4                      | 2.4                      |
| Avg. Stride Length [m] | 6.3                       | 7.5                      | 7.1                      | 7.2                      | 7.3                      | 7.1                      |