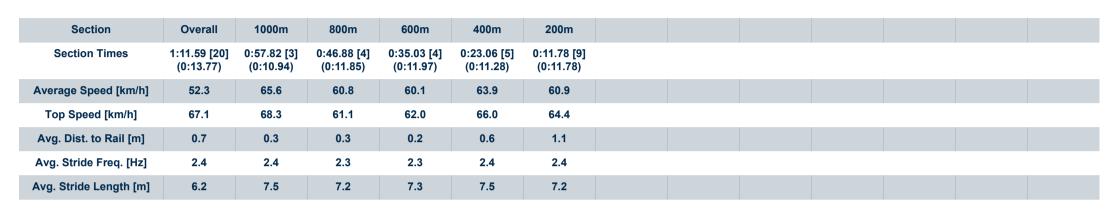

| Horse/Jockey Name              | Hinata          |
|--------------------------------|-----------------|
| Final Rank                     | 20              |
| Fastest Section Time (Section) | 0:10.94 (1000m) |
| Top Speed [km/h] (Section)     | 68.3 (1000m)    |
| Race State                     | Finished        |