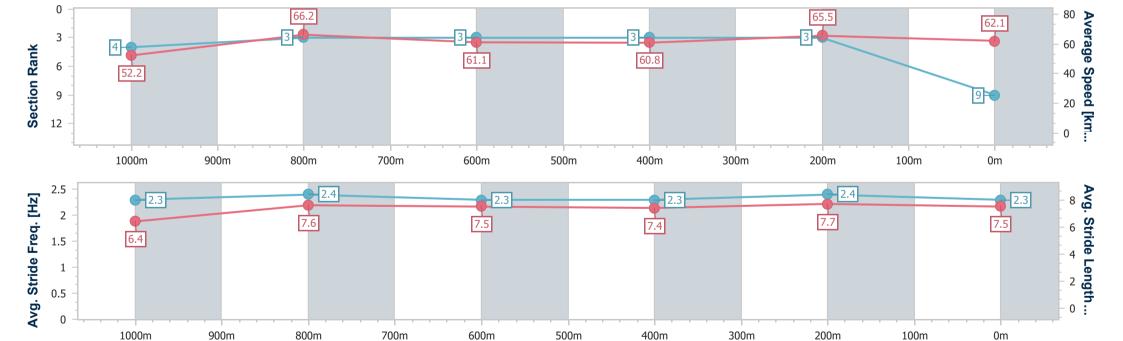

# Race 2: ROAD TO MAGIC MILLIONS ON SALE NOW QTIS Three-Year-Old Maiden Plate - 1200m

15 November 2023 - 13:53

Track Rating: Good 4, Weather: Fine, Rail Position: 8 metres Entire RACINGCLUB Course.

| Section                | Overall                  | 1000m                    | 800m                     | 600m                     | 400m                     | 200m                     |  |  |  |
|------------------------|--------------------------|--------------------------|--------------------------|--------------------------|--------------------------|--------------------------|--|--|--|
| Section Times          | 1:10.97 [9]<br>(0:13.81) | 0:57.16 [4]<br>(0:10.86) | 0:46.30 [3]<br>(0:11.74) | 0:34.56 [3]<br>(0:11.96) | 0:22.60 [3]<br>(0:11.02) | 0:11.58 [3]<br>(0:11.58) |  |  |  |
| Average Speed [km/h]   | 52.2                     | 66.2                     | 61.1                     | 60.8                     | 65.5                     | 62.1                     |  |  |  |
| Top Speed [km/h]       | 69.3                     | 69.3                     | 63.2                     | 63.3                     | 66.5                     | 65.1                     |  |  |  |
| Avg. Dist. to Rail [m] | 4.9                      | 1.1                      | 0.7                      | 1.1                      | 1.1                      | 0.5                      |  |  |  |
| Avg. Stride Freq. [Hz] | 2.3                      | 2.4                      | 2.3                      | 2.3                      | 2.4                      | 2.3                      |  |  |  |
| Avg. Stride Length [m] | 6.4                      | 7.6                      | 7.5                      | 7.4                      | 7.7                      | 7.5                      |  |  |  |