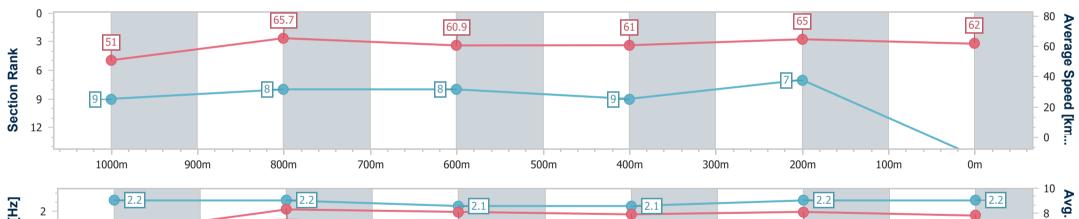

# Race 2: ROAD TO MAGIC MILLIONS ON SALE NOW QTIS Three-Year-Old Maiden Plate - 1200m

15 November 2023 - 13:53

Track Rating: Good 4, Weather: Fine, Rail Position: 8 metres Entire RACINGCLUB
Course.

| Section                       | Overall                   | 1000m                     | 800m                      | 600m                      | 400m                      | 200m                     |      |      |      |      |      |                                 |
|-------------------------------|---------------------------|---------------------------|---------------------------|---------------------------|---------------------------|--------------------------|------|------|------|------|------|---------------------------------|
| Section Times                 | 1:11.31 [13]<br>(0:14.19) | 0:57.12 [10]<br>(0:11.06) | 0:46.06 [10]<br>(0:11.88) | 0:34.18 [11]<br>(0:11.78) | 0:22.40 [10]<br>(0:10.90) | 0:11.50 [8]<br>(0:11.50) |      |      |      |      |      |                                 |
| Average Speed [km/h]          | 50.9                      | 64.9                      | 60.8                      | 61.4                      | 66.8                      | 62.5                     |      |      |      |      |      |                                 |
| Top Speed [km/h]              | 66.1                      | 65.4                      | 64.0                      | 63.7                      | 67.9                      | 67.2                     |      |      |      |      |      |                                 |
| Avg. Dist. to Rail [m]        | 4.0                       | 0.4                       | 0.3                       | 1.4                       | 4.7                       | 6.6                      |      |      |      |      |      |                                 |
| Avg. Stride Freq. [Hz]        | 2.1                       | 2.3                       | 2.2                       | 2.2                       | 2.3                       | 2.3                      |      |      |      |      |      |                                 |
| vg. Stride Length [m]         | 6.7                       | 7.9                       | 7.8                       | 7.9                       | 8.0                       | 7.6                      |      |      |      |      |      |                                 |
| 0<br>3<br>6<br>9              |                           | 10                        |                           |                           | 11                        |                          | 10   |      | 8    |      | 62.5 | - 80<br>- 60<br>- 40<br>- 20    |
| 1000m                         | 900m                      | 800                       | lm :                      | 700m                      | 600m                      | 500m                     | 400m | 300m | 200m | 100m | 0m   |                                 |
| 2.5<br>2<br>1.5<br>1.5<br>0.5 |                           | 7                         | 2.3                       |                           | 7.8                       |                          | 7.9  |      | 2.3  |      | 7.6  | - 8<br>- 6<br>- 4<br>- 2<br>- 0 |