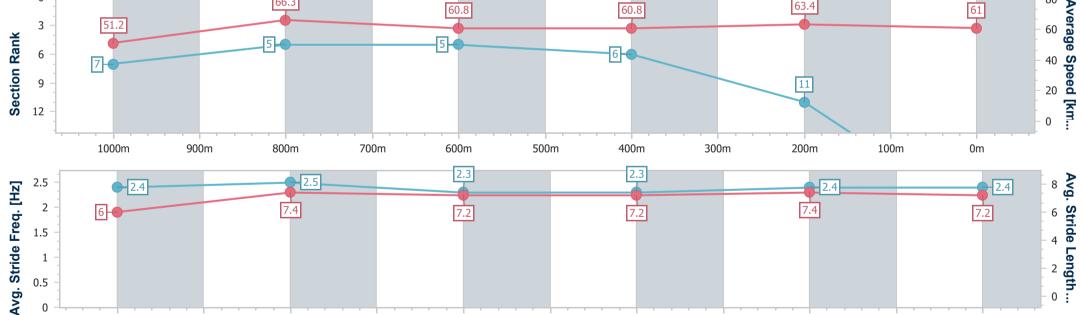

| Horse/Jockey Name              | Darling Heart   |
|--------------------------------|-----------------|
| Final Rank                     | 23              |
| Fastest Section Time (Section) | 0:10.84 (1000m) |
| Top Speed [km/h] (Section)     | 67.7 (Overall)  |
| Race State                     | Finished        |

#### Race 2: ROAD TO MAGIC MILLIONS ON SALE NOW QTIS Three-Year-Old Maiden Plate - 1200m

15 November 2023 - 13:53

Track Rating: Good 4, Weather: Fine, Rail Position: 8 metres Entire Course.

| Section                | Overall                   | 1000m                    | 800m                     | 600m                     | 400m                     | 200m                      |  |  |  |
|------------------------|---------------------------|--------------------------|--------------------------|--------------------------|--------------------------|---------------------------|--|--|--|
| Section Times          | 1:11.74 [23]<br>(0:14.06) | 0:57.68 [7]<br>(0:10.84) | 0:46.84 [5]<br>(0:11.79) | 0:35.05 [5]<br>(0:11.86) | 0:23.19 [6]<br>(0:11.42) | 0:11.77 [11]<br>(0:11.77) |  |  |  |
| Average Speed [km/h]   | 51.2                      | 66.3                     | 60.8                     | 60.8                     | 63.4                     | 61.0                      |  |  |  |
| Top Speed [km/h]       | 67.7                      | 67.0                     | 61.6                     | 61.8                     | 64.7                     | 63.5                      |  |  |  |
| Avg. Dist. to Rail [m] | 1.2                       | 0.6                      | 0.4                      | 0.3                      | 2.0                      | 2.9                       |  |  |  |
| Avg. Stride Freq. [Hz] | 2.4                       | 2.5                      | 2.3                      | 2.3                      | 2.4                      | 2.4                       |  |  |  |
| Avg. Stride Length [m] | 6.0                       | 7.4                      | 7.2                      | 7.2                      | 7.4                      | 7.2                       |  |  |  |