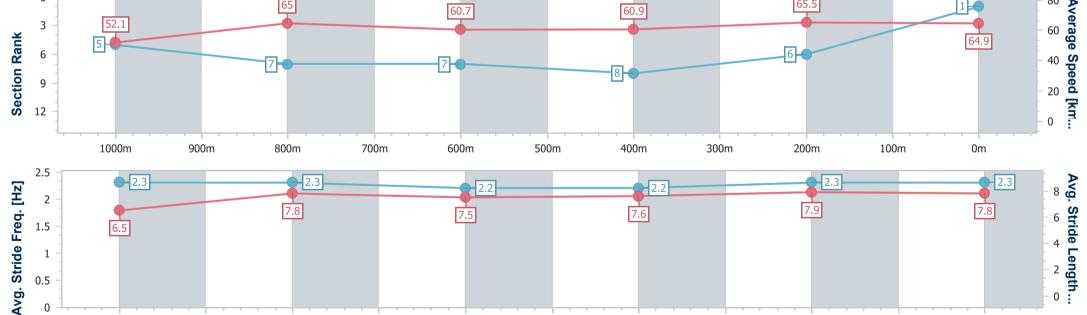

# Race 2: ROAD TO MAGIC MILLIONS ON SALE NOW QTIS Three-Year-Old Maiden Plate - 1200m

15 November 2023 - 13:53

Track Rating: Good 4, Weather: Fine, Rail Position: 8 metres Entire RACINGCLUB Course.

| Section                | Overall                  | 1000m                    | 800m                     | 600m                     | 400m                     | 200m                     |  |  |  |
|------------------------|--------------------------|--------------------------|--------------------------|--------------------------|--------------------------|--------------------------|--|--|--|
| Section Times          | 1:10.70 [5]<br>(0:13.94) | 0:56.76 [6]<br>(0:10.96) | 0:45.80 [5]<br>(0:11.81) | 0:33.99 [6]<br>(0:11.74) | 0:22.25 [4]<br>(0:10.92) | 0:11.33 [2]<br>(0:11.33) |  |  |  |
| Average Speed [km/h]   | 51.7                     | 65.6                     | 61.5                     | 62.1                     | 66.1                     | 63.5                     |  |  |  |
| Top Speed [km/h]       | 66.5                     | 66.3                     | 64.8                     | 63.3                     | 67.8                     | 65.7                     |  |  |  |
| Avg. Dist. to Rail [m] | 7.0                      | 0.8                      | 0.9                      | 2.1                      | 3.1                      | 3.0                      |  |  |  |
| Avg. Stride Freq. [Hz] | 2.2                      | 2.4                      | 2.3                      | 2.3                      | 2.4                      | 2.4                      |  |  |  |
| Avg. Stride Length [m] | 6.5                      | 7.6                      | 7.4                      | 7.4                      | 7.6                      | 7.5                      |  |  |  |