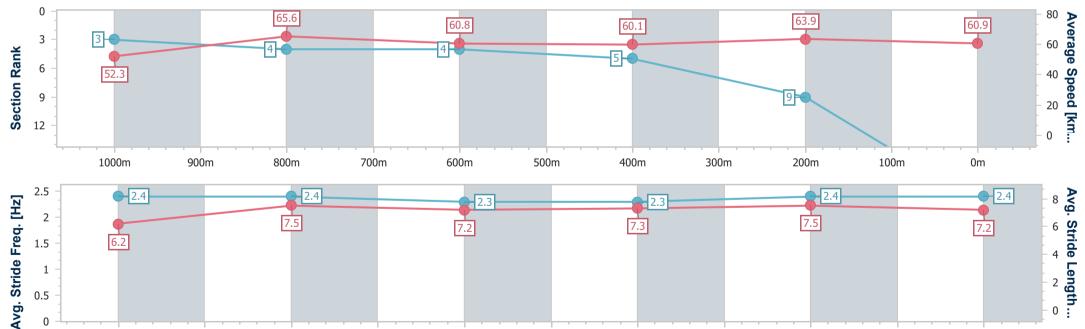

# Race 2: ROAD TO MAGIC MILLIONS ON SALE NOW QTIS Three-Year-Old Maiden Plate - 1200m

15 November 2023 - 13:53

Track Rating: Good 4, Weather: Fine, Rail Position: 8 metres Entire RACINGCLUB Course.

| Section                                     | Overall                   | 1000m                     | 800m                      | 600m                      | 400m                      | 200m                      |      |      |      |      |      |                                     |
|---------------------------------------------|---------------------------|---------------------------|---------------------------|---------------------------|---------------------------|---------------------------|------|------|------|------|------|-------------------------------------|
| Section Times                               | 1:11.59 [19]<br>(0:14.33) | 0:57.26 [11]<br>(0:10.93) | 0:46.33 [11]<br>(0:11.86) | 0:34.47 [10]<br>(0:11.85) | 0:22.62 [11]<br>(0:10.97) | 0:11.65 [10]<br>(0:11.65) |      |      |      |      |      |                                     |
| Average Speed [km/h]                        | 50.2                      | 66.0                      | 60.6                      | 60.8                      | 65.8                      | 61.7                      |      |      |      |      |      |                                     |
| Top Speed [km/h]                            | 67.9                      | 66.7                      | 64.7                      | 61.7                      | 68.5                      | 66.4                      |      |      |      |      |      |                                     |
| Avg. Dist. to Rail [m]                      | 1.8                       | 0.5                       | 0.3                       | 0.6                       | 1.9                       | 5.0                       |      |      |      |      |      |                                     |
| Avg. Stride Freq. [Hz]                      | 2.2                       | 2.4                       | 2.4                       | 2.4                       | 2.4                       | 2.4                       |      |      |      |      |      |                                     |
| Avg. Stride Length [m]                      | 6.4                       | 7.4                       | 7.0                       | 7.1                       | 7.4                       | 7.2                       |      |      |      |      |      |                                     |
| 0<br>3 - 50.2<br>6 - 9 - 11<br>12 -         |                           | 11                        |                           |                           | 10                        |                           | 111  |      | 65.8 |      | 61.7 | - 80<br>- 60<br>- 40<br>- 20<br>- 0 |
| 1000m                                       | 900m                      | 800                       | )m                        | 700m                      | 600m                      | 500m                      | 400m | 300m | 200m | 100m | 0m   |                                     |
| 2.5 - 2.2<br>2 - 1.5 - 6.4<br>1 - 0.5 - 0.5 |                           | 7                         | 2.4                       |                           | 7 2.4                     |                           | 7.1  |      | 7.4  |      | 7.2  | - 8<br>- 6<br>- 4<br>- 2            |