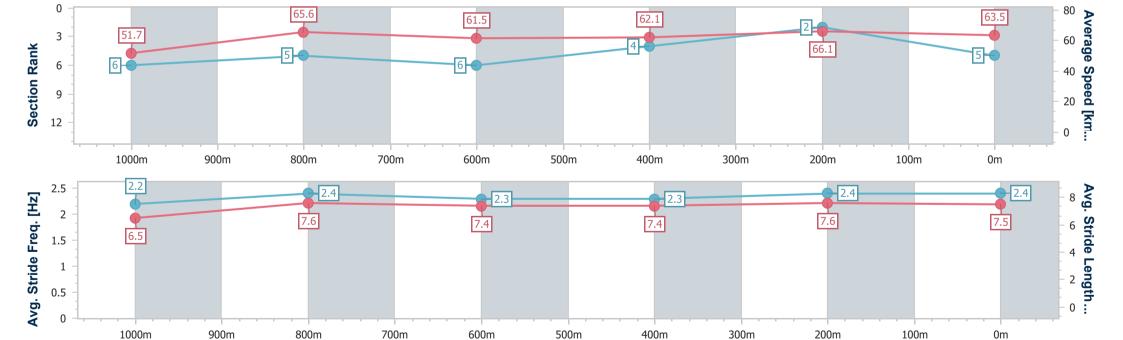

# Race 2: ROAD TO MAGIC MILLIONS ON SALE NOW QTIS Three-Year-Old Maiden Plate - 1200m

15 November 2023 - 13:53

Track Rating: Good 4, Weather: Fine, Rail Position: 8 metres Entire RACINGCLUB Course.

| Section                | Overall                  | 1000m                    | 800m                     | 600m                     | 400m                     | 200m                     |  |  |  |
|------------------------|--------------------------|--------------------------|--------------------------|--------------------------|--------------------------|--------------------------|--|--|--|
| Section Times          | 1:10.79 [7]<br>(0:13.54) | 0:57.25 [1]<br>(0:10.70) | 0:46.55 [1]<br>(0:11.88) | 0:34.67 [1]<br>(0:12.01) | 0:22.66 [1]<br>(0:11.03) | 0:11.63 [1]<br>(0:11.63) |  |  |  |
| Average Speed [km/h]   | 53.3                     | 67.2                     | 60.3                     | 59.8                     | 64.9                     | 61.9                     |  |  |  |
| Top Speed [km/h]       | 69.9                     | 69.8                     | 63.3                     | 62.0                     | 66.5                     | 65.1                     |  |  |  |
| Avg. Dist. to Rail [m] | 2.8                      | 0.3                      | 0.6                      | 1.1                      | 1.3                      | 0.6                      |  |  |  |
| Avg. Stride Freq. [Hz] | 2.4                      | 2.6                      | 2.4                      | 2.4                      | 2.5                      | 2.5                      |  |  |  |
| Avg. Stride Length [m] | 6.2                      | 7.2                      | 6.9                      | 7.0                      | 7.2                      | 7.0                      |  |  |  |