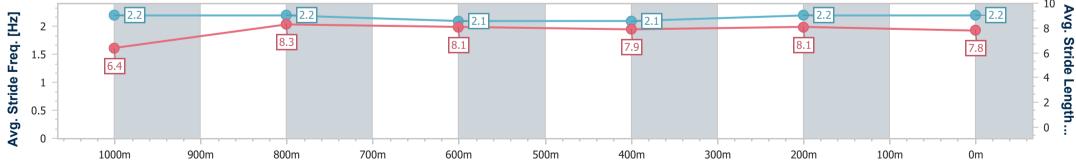

# Race 2: ROAD TO MAGIC MILLIONS ON SALE NOW QTIS Three-Year-Old Maiden Plate - 1200m

15 November 2023 - 13:53

Track Rating: Good 4, Weather: Fine, Rail Position: 8 metres Entire RACINGCLUB Course.

| Section                | Overall                   | 1000m                    | 800m                     | 600m                     | 400m                     | 200m                     |  |  |  |  |
|------------------------|---------------------------|--------------------------|--------------------------|--------------------------|--------------------------|--------------------------|--|--|--|--|
| Section Times          | 1:11.38 [15]<br>(0:14.18) | 0:57.20 [9]<br>(0:10.95) | 0:46.25 [8]<br>(0:11.78) | 0:34.47 [8]<br>(0:11.75) | 0:22.72 [9]<br>(0:11.06) | 0:11.66 [7]<br>(0:11.66) |  |  |  |  |
| Average Speed [km/h]   | 51.0                      | 65.7                     | 60.9                     | 61.0                     | 65.0                     | 62.0                     |  |  |  |  |
| Top Speed [km/h]       | 68.4                      | 66.7                     | 62.0                     | 62.7                     | 66.1                     | 65.0                     |  |  |  |  |
| Avg. Dist. to Rail [m] | 5.7                       | 1.0                      | 0.9                      | 0.6                      | 0.9                      | 2.1                      |  |  |  |  |
| Avg. Stride Freq. [Hz] | 2.2                       | 2.2                      | 2.1                      | 2.1                      | 2.2                      | 2.2                      |  |  |  |  |
| Avg. Stride Length [m] | 6.4                       | 8.3                      | 8.1                      | 7.9                      | 8.1                      | 7.8                      |  |  |  |  |