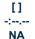

# Race 2: ROAD TO MAGIC MILLIONS ON SALE NOW QTIS Three-Year-Old Maiden Plate - 1200m

15 November 2023 - 13:53

Track Rating: Good 4, Weather: Fine, Rail Position: 8 metres Entire RACINGCLUB Course.

| Section                | Overall                  | 1000m                    | 800m                     | 600m                     | 400m                     | 200m                     |  |      |   |      |
|------------------------|--------------------------|--------------------------|--------------------------|--------------------------|--------------------------|--------------------------|--|------|---|------|
| Section Times          | 1:10.66 [1]<br>(0:13.84) | 0:56.82 [5]<br>(0:11.07) | 0:45.75 [7]<br>(0:11.89) | 0:33.86 [7]<br>(0:11.82) | 0:22.04 [8]<br>(0:11.02) | 0:11.02 [6]<br>(0:11.02) |  |      |   |      |
| Average Speed [km/h]   | 52.1                     | 65.0                     | 60.7                     | 60.9                     | 65.5                     | 64.9                     |  |      |   |      |
| Top Speed [km/h]       | 66.9                     | 67.0                     | 63.1                     | 64.2                     | 66.6                     | 68.3                     |  |      |   |      |
| Avg. Dist. to Rail [m] | 2.5                      | 0.9                      | 0.3                      | 0.6                      | 1.4                      | 2.5                      |  |      |   |      |
| Avg. Stride Freq. [Hz] | 2.3                      | 2.3                      | 2.2                      | 2.2                      | 2.3                      | 2.3                      |  |      |   |      |
| Avg. Stride Length [m] | 6.5                      | 7.8                      | 7.5                      | 7.6                      | 7.9                      | 7.8                      |  |      |   |      |
|                        |                          |                          |                          |                          |                          |                          |  |      |   |      |
| 0 -                    |                          | 60                       |                          |                          |                          |                          |  | 65.5 | 4 | - 80 |