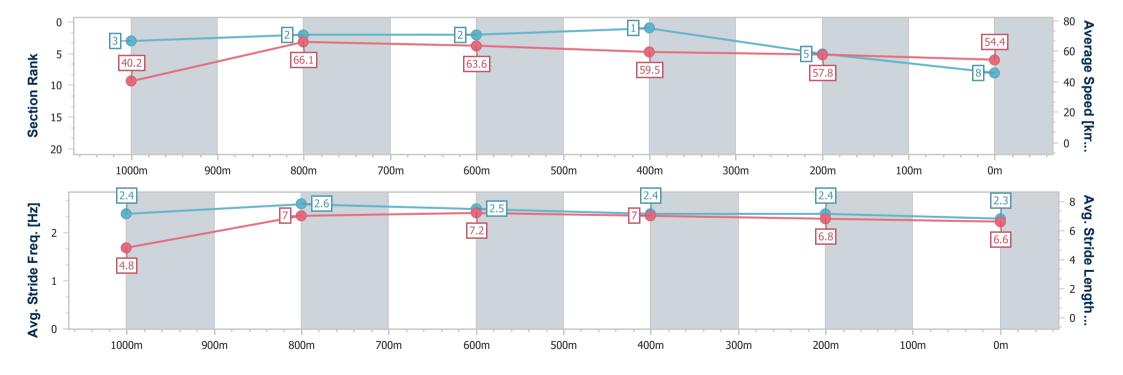

## Horse/Jockey Name Silvanna's Song Final Rank 8 Fastest Section Time (Section) Top Speed [km/h] (Section) 67.7 (1000m) Race State Finished

## Toowoomba QLD Professional

Race 5: SPIRIT OF ASHLEIGH Maiden Handicap - 1100m

18 November 2023 - 19:54

Track Rating: Good 4, Weather: Fine, Rail Position: +5m Entire

| Section                | Overall                  | 1000m                    | 800m                     | 600m                     | 400m                     | 200m                     |
|------------------------|--------------------------|--------------------------|--------------------------|--------------------------|--------------------------|--------------------------|
| Section Times          | 1:09.12 [8]<br>(0:08.93) | 1:00.19 [3]<br>(0:10.98) | 0:49.21 [2]<br>(0:11.40) | 0:37.81 [2]<br>(0:12.13) | 0:25.68 [1]<br>(0:12.46) | 0:13.22 [5]<br>(0:13.22) |
| Average Speed [km/h]   | 40.2                     | 66.1                     | 63.6                     | 59.5                     | 57.8                     | 54.4                     |
| Top Speed [km/h]       | 66.2                     | 67.7                     | 65.3                     | 62.4                     | 58.9                     | 57.8                     |
| Avg. Dist. to Rail [m] | 7.3                      | 3.0                      | 1.5                      | 0.6                      | 0.8                      | 0.7                      |
| Avg. Stride Freq. [Hz] | 2.4                      | 2.6                      | 2.5                      | 2.4                      | 2.4                      | 2.3                      |
| Avg. Stride Length [m] | 4.8                      | 7.0                      | 7.2                      | 7.0                      | 6.8                      | 6.6                      |