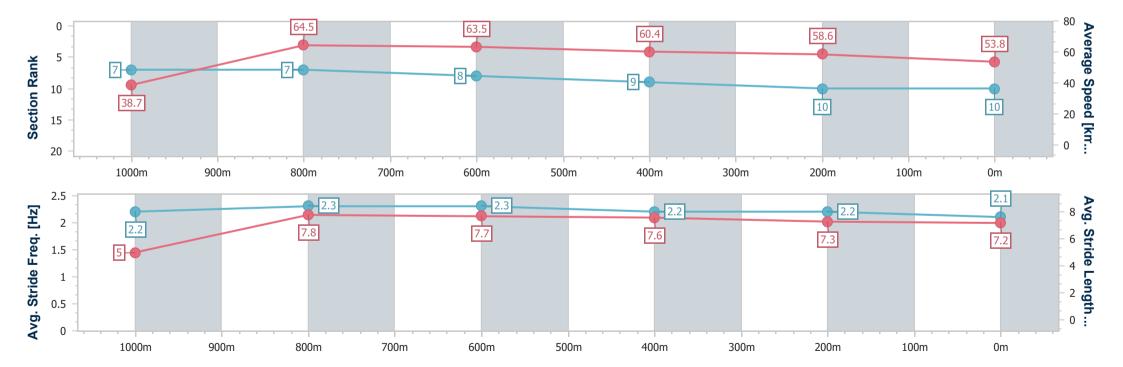

# Horse/Jockey Name Cry Me A River Final Rank 11 Fastest Section Time (Section) 0:09.82 (Overall) Top Speed [km/h] (Section) 63.4 (800m) Race State Finished

## Toowoomba QLD Professional

Race 5: SPIRIT OF ASHLEIGH Maiden Handicap - 1100m

18 November 2023 - 19:54

Track Rating: Good 4, Weather: Fine, Rail Position: +5m Entire

| 8 Ction Rank<br>10 - 15 - 15 - 20 - 20 - | 1000m                          | 900m                      | 800                       | )m                        | 700m                      | 600m                      | 500m                      | 400m | 300m | 200m | 100m | 0m   | 20 <b>cr</b> peed <b>km</b> |
|------------------------------------------|--------------------------------|---------------------------|---------------------------|---------------------------|---------------------------|---------------------------|---------------------------|------|------|------|------|------|-----------------------------|
| 0 -                                      | 36.7                           |                           | 60                        |                           |                           | 62.4                      |                           | 61.5 |      | 59.4 |      | 52.8 | Average Speed               |
|                                          | ride Freq. [Hz]                | 2.2<br>4.7                | 2.4<br>6.9                | 7.2                       | 2.4<br>7.1                | 7.0                       | 2.2<br>6.7                |      |      |      |      |      |                             |
|                                          | ist. to Rail [m]               | 5.0                       | 2.8                       | 0.5                       | 0.5                       | 0.4                       | 0.9                       |      |      |      |      |      |                             |
|                                          | e Speed [km/h]<br>Speed [km/h] | 36.7<br>59.3              | 60.7<br>62.6              | 62.4<br>63.4              | 61.5<br>63.2              | 59.4<br>62.0              | 52.8<br>57.5              |      |      |      |      |      |                             |
|                                          | ction Times                    | 1:10.88 [11]<br>(0:09.82) | 1:01.06 [11]<br>(0:11.98) | 0:49.08 [11]<br>(0:11.57) | 0:37.51 [11]<br>(0:11.75) | 0:25.76 [11]<br>(0:12.09) | 0:13.67 [11]<br>(0:13.67) |      |      |      |      |      |                             |
|                                          | Section                        | Overall                   | 1000m                     | 800m                      | 600m                      | 400m                      | 200m                      |      |      |      |      |      |                             |