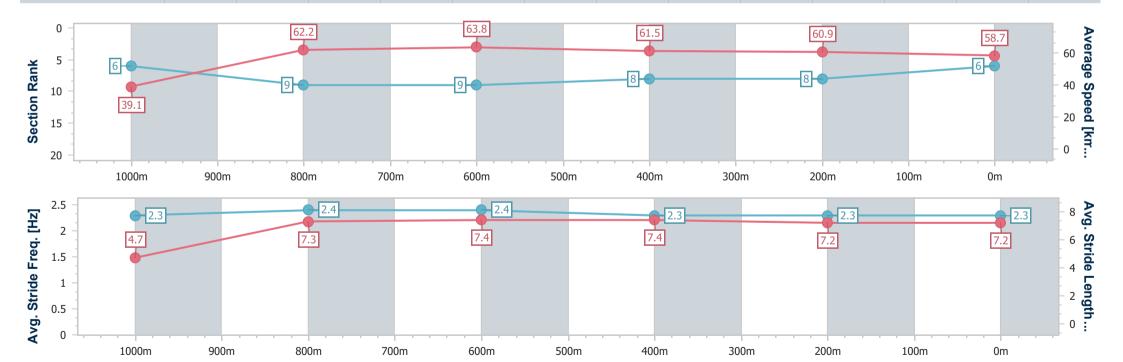

## Horse/Jockey Name Final Rank Fastest Section Time (Section) Top Speed [km/h] (Section) Race State Venturous 6 0:09.26 (Overall) Finished

## Toowoomba QLD Professional

Race 5: SPIRIT OF ASHLEIGH Maiden Handicap - 1100m

18 November 2023 - 19:54

Track Rating: Good 4, Weather: Fine, Rail Position: +5m Entire

| Section                | Overall                  | 1000m                    | 800m                     | 600m                     | 400m                     | 200m                     |
|------------------------|--------------------------|--------------------------|--------------------------|--------------------------|--------------------------|--------------------------|
| Section Times          | 1:08.43 [6]<br>(0:09.26) | 0:59.17 [6]<br>(0:11.72) | 0:47.45 [9]<br>(0:11.44) | 0:36.01 [9]<br>(0:11.82) | 0:24.19 [8]<br>(0:11.91) | 0:12.28 [8]<br>(0:12.28) |
| Average Speed [km/h]   | 39.1                     | 62.2                     | 63.8                     | 61.5                     | 60.9                     | 58.7                     |
| Top Speed [km/h]       | 62.4                     | 64.0                     | 65.1                     | 63.0                     | 61.6                     | 60.6                     |
| Avg. Dist. to Rail [m] | 6.0                      | 2.7                      | 3.9                      | 1.9                      | 2.6                      | 1.4                      |
| Avg. Stride Freq. [Hz] | 2.3                      | 2.4                      | 2.4                      | 2.3                      | 2.3                      | 2.3                      |
| Avg. Stride Length [m] | 4.7                      | 7.3                      | 7.4                      | 7.4                      | 7.2                      | 7.2                      |