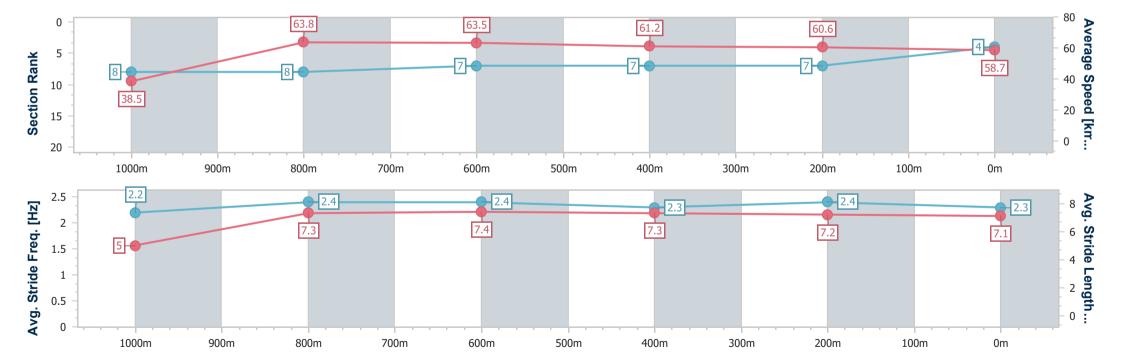

# Horse/Jockey Name Ozarch Final Rank 4 Fastest Section Time (Section) 0:09.36 (Overall) Top Speed [km/h] (Section) 66.0 (800m) Race State Finished

## Toowoomba QLD Professional

Race 5: SPIRIT OF ASHLEIGH Maiden Handicap - 1100m

18 November 2023 - 19:54

Track Rating: Good 4, Weather: Fine, Rail Position: +5m Entire

| Section                | Overall                  | 1000m                    | 800m                     | 600m                     | 400m                     | 200m                     |  |  |  |
|------------------------|--------------------------|--------------------------|--------------------------|--------------------------|--------------------------|--------------------------|--|--|--|
| Section Times          | 1:08.19 [4]<br>(0:09.36) | 0:58.83 [8]<br>(0:11.38) | 0:47.45 [8]<br>(0:11.36) | 0:36.09 [7]<br>(0:11.87) | 0:24.22 [7]<br>(0:11.96) | 0:12.26 [7]<br>(0:12.26) |  |  |  |
| Average Speed [km/h]   | 38.5                     | 63.8                     | 63.5                     | 61.2                     | 60.6                     | 58.7                     |  |  |  |
| Top Speed [km/h]       | 62.5                     | 65.6                     | 66.0                     | 62.3                     | 62.5                     | 59.9                     |  |  |  |
| Avg. Dist. to Rail [m] | 4.2                      | 1.7                      | 0.8                      | 1.4                      | 3.0                      | 5.0                      |  |  |  |
| Avg. Stride Freq. [Hz] | 2.2                      | 2.4                      | 2.4                      | 2.3                      | 2.4                      | 2.3                      |  |  |  |
| Avg. Stride Length [m] | 5.0                      | 7.3                      | 7.4                      | 7.3                      | 7.2                      | 7.1                      |  |  |  |