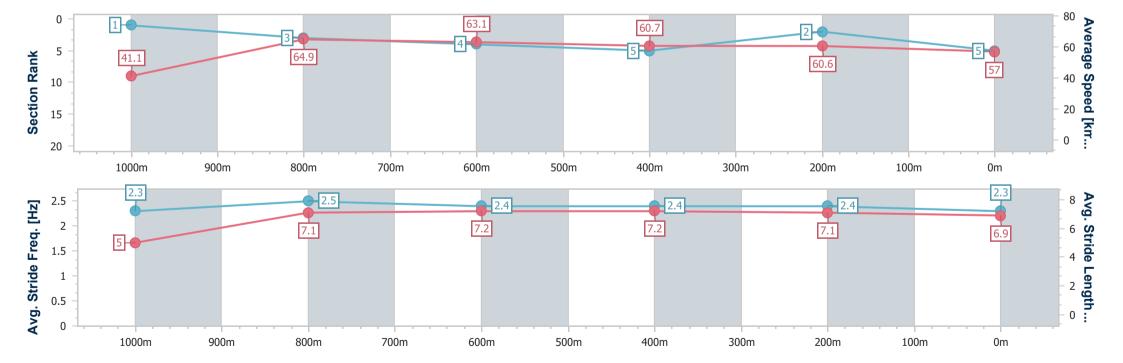

# Horse/Jockey Name Russian Mint Final Rank 1 Fastest Section Time (Section) Top Speed [km/h] (Section) Race State Russian Mint 68.3 (1000m) Finished

## Toowoomba QLD Professional

Race 5: SPIRIT OF ASHLEIGH Maiden Handicap - 1100m

18 November 2023 - 19:54

Track Rating: Good 4, Weather: Fine, Rail Position: +5m Entire

| Section                | Overall                  | 1000m                    | 800m                     | 600m                     | 400m                     | 200m                     |
|------------------------|--------------------------|--------------------------|--------------------------|--------------------------|--------------------------|--------------------------|
| Section Times          | 1:07.73 [1]<br>(0:09.14) | 0:58.59 [5]<br>(0:10.93) | 0:47.66 [4]<br>(0:11.43) | 0:36.23 [3]<br>(0:11.98) | 0:24.25 [3]<br>(0:12.01) | 0:12.24 [1]<br>(0:12.24) |
| Average Speed [km/h]   | 39.4                     | 66.1                     | 63.2                     | 60.1                     | 60.2                     | 58.9                     |
| Top Speed [km/h]       | 67.1                     | 68.3                     | 65.3                     | 61.6                     | 61.4                     | 60.0                     |
| Avg. Dist. to Rail [m] | 8.5                      | 2.3                      | 0.6                      | 0.4                      | 1.2                      | 1.1                      |
| Avg. Stride Freq. [Hz] | 2.3                      | 2.4                      | 2.3                      | 2.2                      | 2.3                      | 2.3                      |
| Avg. Stride Length [m] | 4.8                      | 7.5                      | 7.8                      | 7.5                      | 7.2                      | 7.2                      |