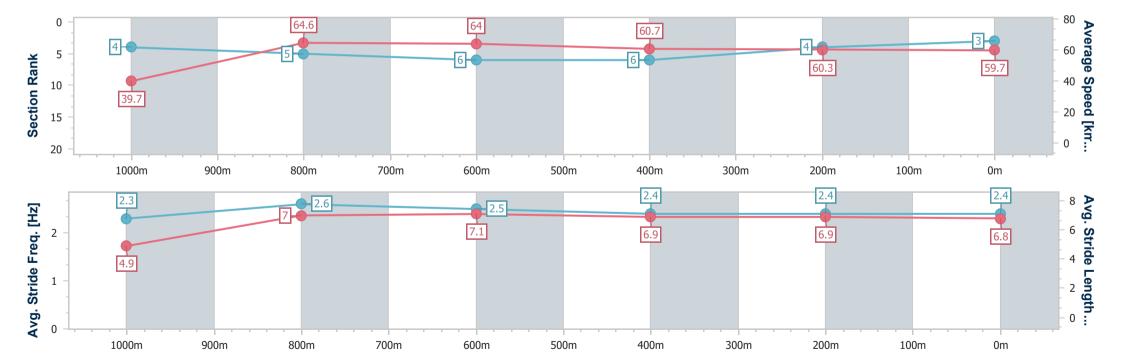

# Horse/Jockey Name Final Rank Fastest Section Time (Section) Top Speed [km/h] (Section) Race State Tsukino 0:09.10 (Overall) 66.5 (800m) Finished

## Toowoomba QLD Professional

Race 5: SPIRIT OF ASHLEIGH Maiden Handicap - 1100m

18 November 2023 - 19:54

Track Rating: Good 4, Weather: Fine, Rail Position: +5m Entire

| Section                | Overall                  | 1000m                    | 800m                     | 600m                     | 400m                     | 200m                     |  |  |  |
|------------------------|--------------------------|--------------------------|--------------------------|--------------------------|--------------------------|--------------------------|--|--|--|
| Section Times          | 1:07.93 [3]<br>(0:09.10) | 0:58.83 [4]<br>(0:11.34) | 0:47.49 [5]<br>(0:11.35) | 0:36.14 [6]<br>(0:11.99) | 0:24.15 [6]<br>(0:12.09) | 0:12.06 [4]<br>(0:12.06) |  |  |  |
| Average Speed [km/h]   | 39.7                     | 64.6                     | 64.0                     | 60.7                     | 60.3                     | 59.7                     |  |  |  |
| Top Speed [km/h]       | 63.5                     | 66.4                     | 66.5                     | 61.3                     | 61.7                     | 61.3                     |  |  |  |
| Avg. Dist. to Rail [m] | 6.8                      | 4.3                      | 2.6                      | 2.4                      | 3.8                      | 3.8                      |  |  |  |
| Avg. Stride Freq. [Hz] | 2.3                      | 2.6                      | 2.5                      | 2.4                      | 2.4                      | 2.4                      |  |  |  |
| Avg. Stride Length [m] | 4.9                      | 7.0                      | 7.1                      | 6.9                      | 6.9                      | 6.8                      |  |  |  |