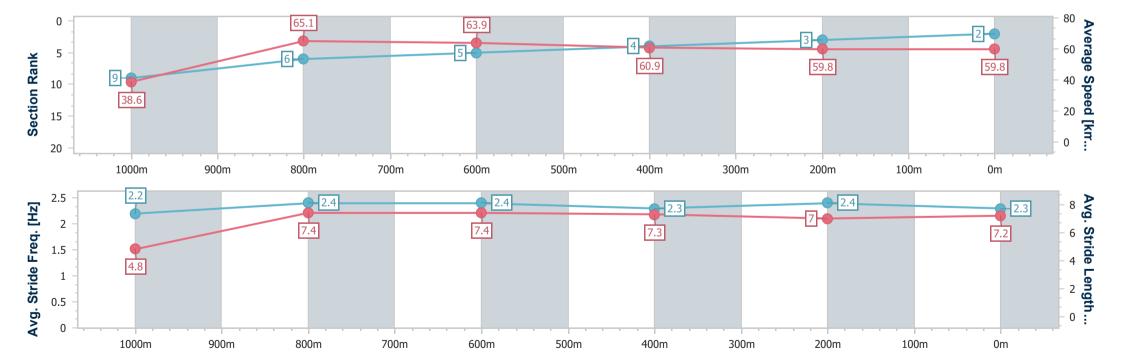

## Horse/Jockey Name Tango Spirit Final Rank 2 Fastest Section Time (Section) 0:09.38 (Overall) Top Speed [km/h] (Section) 66.5 (1000m) Race State Finished

## Toowoomba QLD Professional

Race 5: SPIRIT OF ASHLEIGH Maiden Handicap - 1100m

18 November 2023 - 19:54

Track Rating: Good 4, Weather: Fine, Rail Position: +5m Entire

| Section                | Overall                  | 1000m                    | 800m                     | 600m                     | 400m                     | 200m                     |
|------------------------|--------------------------|--------------------------|--------------------------|--------------------------|--------------------------|--------------------------|
| Section Times          | 1:07.76 [2]<br>(0:09.38) | 0:58.38 [9]<br>(0:11.10) | 0:47.28 [6]<br>(0:11.29) | 0:35.99 [5]<br>(0:11.89) | 0:24.10 [4]<br>(0:12.08) | 0:12.02 [3]<br>(0:12.02) |
| Average Speed [km/h]   | 38.6                     | 65.1                     | 63.9                     | 60.9                     | 59.8                     | 59.8                     |
| Top Speed [km/h]       | 63.1                     | 66.5                     | 65.8                     | 63.6                     | 61.3                     | 61.4                     |
| Avg. Dist. to Rail [m] | 6.3                      | 1.7                      | 0.6                      | 0.9                      | 1.7                      | 1.8                      |
| Avg. Stride Freq. [Hz] | 2.2                      | 2.4                      | 2.4                      | 2.3                      | 2.4                      | 2.3                      |
| Avg. Stride Length [m] | 4.8                      | 7.4                      | 7.4                      | 7.3                      | 7.0                      | 7.2                      |