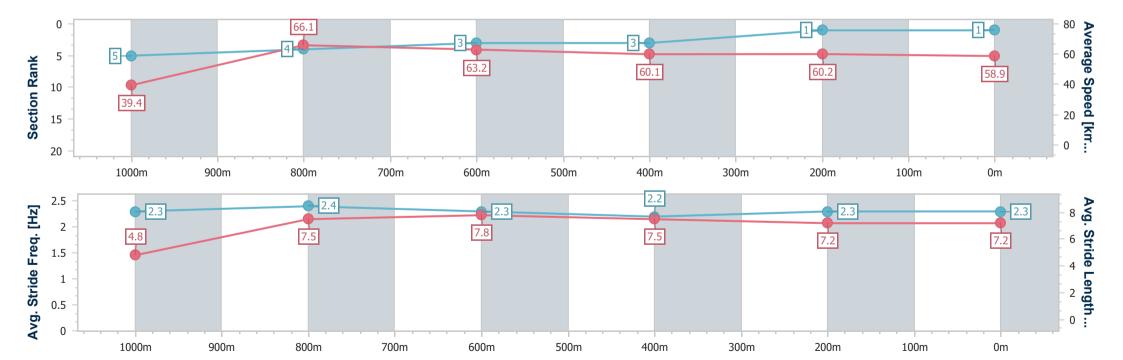

# Horse/Jockey Name Russian Mint Final Rank 1 Fastest Section Time (Section) Top Speed [km/h] (Section) Race State Russian Mint 68.3 (1000m) Finished

## Toowoomba QLD Professional

Race 5: SPIRIT OF ASHLEIGH Maiden Handicap - 1100m

18 November 2023 - 19:54

Track Rating: Good 4, Weather: Fine, Rail Position: +5m Entire

| Section                | Overall                  | 1000m                    | 800m                     | 600m                     | 400m                     | 200m                     |
|------------------------|--------------------------|--------------------------|--------------------------|--------------------------|--------------------------|--------------------------|
| Section Times          | 1:07.73 [1]<br>(0:09.14) | 0:58.59 [5]<br>(0:10.93) | 0:47.66 [4]<br>(0:11.43) | 0:36.23 [3]<br>(0:11.98) | 0:24.25 [3]<br>(0:12.01) | 0:12.24 [1]<br>(0:12.24) |
| Average Speed [km/h]   | 39.4                     | 66.1                     | 63.2                     | 60.1                     | 60.2                     | 58.9                     |
| Top Speed [km/h]       | 67.1                     | 68.3                     | 65.3                     | 61.6                     | 61.4                     | 60.0                     |
| Avg. Dist. to Rail [m] | 8.5                      | 2.3                      | 0.6                      | 0.4                      | 1.2                      | 1.1                      |
| Avg. Stride Freq. [Hz] | 2.3                      | 2.4                      | 2.3                      | 2.2                      | 2.3                      | 2.3                      |
| Avg. Stride Length [m] | 4.8                      | 7.5                      | 7.8                      | 7.5                      | 7.2                      | 7.2                      |