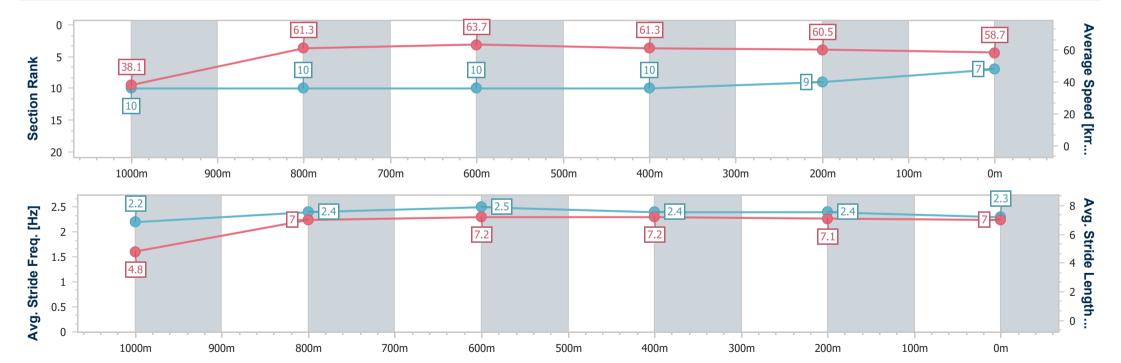

# Horse/Jockey Name Final Rank 7 Fastest Section Time (Section) Top Speed [km/h] (Section) Race State Super Fair 6.009.47 (Overall) 64.8 (800m) Finished

## Toowoomba QLD Professional

Race 5: SPIRIT OF ASHLEIGH Maiden Handicap - 1100m

18 November 2023 - 19:54

Track Rating: Good 4, Weather: Fine, Rail Position: +5m Entire

| Section                | Overall                  | 1000m                     | 800m                      | 600m                      | 400m                      | 200m                     |
|------------------------|--------------------------|---------------------------|---------------------------|---------------------------|---------------------------|--------------------------|
| Section Times          | 1:08.75 [7]<br>(0:09.47) | 0:59.28 [10]<br>(0:11.90) | 0:47.38 [10]<br>(0:11.42) | 0:35.96 [10]<br>(0:11.82) | 0:24.14 [10]<br>(0:11.84) | 0:12.30 [9]<br>(0:12.30) |
| Average Speed [km/h]   | 38.1                     | 61.3                      | 63.7                      | 61.3                      | 60.5                      | 58.7                     |
| Top Speed [km/h]       | 62.8                     | 64.6                      | 64.8                      | 63.2                      | 62.2                      | 60.0                     |
| Avg. Dist. to Rail [m] | 5.2                      | 2.9                       | 2.5                       | 1.4                       | 0.3                       | 2.1                      |
| Avg. Stride Freq. [Hz] | 2.2                      | 2.4                       | 2.5                       | 2.4                       | 2.4                       | 2.3                      |
| Avg. Stride Length [m] | 4.8                      | 7.0                       | 7.2                       | 7.2                       | 7.1                       | 7.0                      |