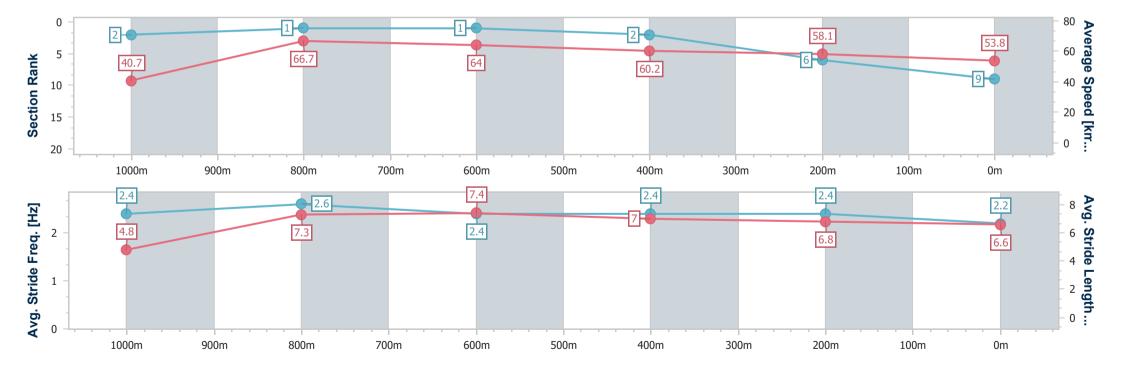

# Horse/Jockey Name Unleash Final Rank 9 Fastest Section Time (Section) Top Speed [km/h] (Section) Race State Unleash 67.9 (1000m) Finished

## Toowoomba QLD Professional

Race 5: SPIRIT OF ASHLEIGH Maiden Handicap - 1100m

18 November 2023 - 19:54

Track Rating: Good 4, Weather: Fine, Rail Position: +5m Entire

| Section                | Overall                  | 1000m                    | 800m                     | 600m                     | 400m                     | 200m                     |
|------------------------|--------------------------|--------------------------|--------------------------|--------------------------|--------------------------|--------------------------|
| Section Times          | 1:09.33 [9]<br>(0:08.84) | 1:00.49 [2]<br>(0:11.02) | 0:49.47 [1]<br>(0:11.44) | 0:38.03 [1]<br>(0:12.14) | 0:25.89 [2]<br>(0:12.47) | 0:13.42 [6]<br>(0:13.42) |
| Average Speed [km/h]   | 40.7                     | 66.7                     | 64.0                     | 60.2                     | 58.1                     | 53.8                     |
| Top Speed [km/h]       | 66.2                     | 67.9                     | 65.7                     | 61.9                     | 60.2                     | 55.7                     |
| Avg. Dist. to Rail [m] | 10.0                     | 5.5                      | 4.5                      | 3.0                      | 2.9                      | 4.2                      |
| Avg. Stride Freq. [Hz] | 2.4                      | 2.6                      | 2.4                      | 2.4                      | 2.4                      | 2.2                      |
| Avg. Stride Length [m] | 4.8                      | 7.3                      | 7.4                      | 7.0                      | 6.8                      | 6.6                      |

# Horse/Jockey Name Final Rank 10 Fastest Section Time (Section) Top Speed [km/h] (Section) Race State Sweet Wind 10 6:09.32 (Overall) 66.1 (1000m) Finished

## Toowoomba QLD Professional

Race 5: SPIRIT OF ASHLEIGH Maiden Handicap - 1100m

18 November 2023 - 19:54

Track Rating: Good 4, Weather: Fine, Rail Position: +5m Entire

| Section                | Overall                   | 1000m                    | 800m                     | 600m                     | 400m                     | 200m                      |
|------------------------|---------------------------|--------------------------|--------------------------|--------------------------|--------------------------|---------------------------|
| Section Times          | 1:10.04 [10]<br>(0:09.32) | 1:00.72 [7]<br>(0:11.36) | 0:49.36 [7]<br>(0:11.44) | 0:37.92 [8]<br>(0:12.14) | 0:25.78 [9]<br>(0:12.40) | 0:13.38 [10]<br>(0:13.38) |
| Average Speed [km/h]   | 38.7                      | 64.5                     | 63.5                     | 60.4                     | 58.6                     | 53.8                      |
| Top Speed [km/h]       | 63.7                      | 66.1                     | 65.6                     | 61.9                     | 60.5                     | 56.6                      |
| Avg. Dist. to Rail [m] | 9.4                       | 4.1                      | 3.0                      | 3.4                      | 2.9                      | 0.9                       |
| Avg. Stride Freq. [Hz] | 2.2                       | 2.3                      | 2.3                      | 2.2                      | 2.2                      | 2.1                       |
| Avg. Stride Length [m] | 5.0                       | 7.8                      | 7.7                      | 7.6                      | 7.3                      | 7.2                       |