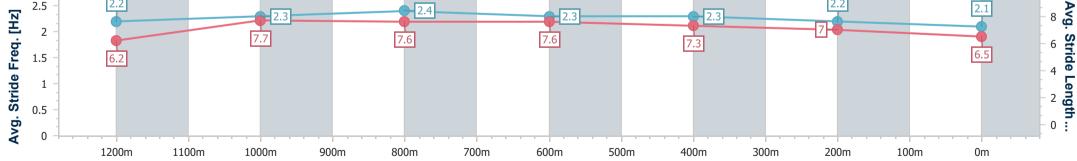

Race 2: THRIVING LIVES OPEN Handicap - 1400m 24 November 2023 - 13:31

Track Rating: Soft 6, Weather: Overcast, Rail Position: +1.5M 1000M-350M True REM

| Section                | Overall                  | 1200m                    | 1000m                    | 800m                     | 600m                     | 400m                     | 200m                     |  |  |  |
|------------------------|--------------------------|--------------------------|--------------------------|--------------------------|--------------------------|--------------------------|--------------------------|--|--|--|
| Section Times          | 1:28.03 [5]<br>(0:14.47) | 1:13.56 [3]<br>(0:10.99) | 1:02.57 [3]<br>(0:11.07) | 0:51.50 [3]<br>(0:11.48) | 0:40.02 [4]<br>(0:12.04) | 0:27.98 [5]<br>(0:13.07) | 0:14.91 [5]<br>(0:14.91) |  |  |  |
| Average Speed [km/h]   | 49.9                     | 65.4                     | 64.4                     | 62.8                     | 60.1                     | 55.6                     | 48.3                     |  |  |  |
| Top Speed [km/h]       | 65.8                     | 66.6                     | 65.4                     | 64.5                     | 61.1                     | 58.4                     | 53.5                     |  |  |  |
| Avg. Dist. to Rail [m] | 3.4                      | 1.0                      | 1.1                      | 0.3                      | 1.0                      | 4.0                      | 4.7                      |  |  |  |
| Avg. Stride Freq. [Hz] | 2.2                      | 2.3                      | 2.4                      | 2.3                      | 2.3                      | 2.2                      | 2.1                      |  |  |  |
| Avg. Stride Length [m] | 6.2                      | 7.7                      | 7.6                      | 7.6                      | 7.3                      | 7.0                      | 6.5                      |  |  |  |