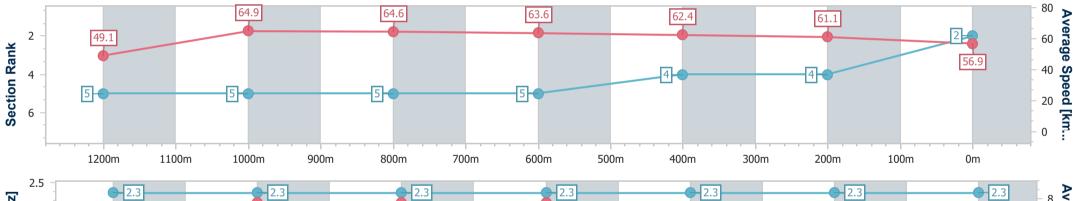

Race 2: THRIVING LIVES OPEN Handicap - 1400m 24 November 2023 - 13:31

Page 4/7

TRIPLESDATA

Track Rating: Soft 6, Weather: Overcast, Rail Position: +1.5M 1000M-350M True REM

data processed by

| Section                | Overall                  | 1200m                    | 1000m                    | 800m                     | 600m                     | 400m                     | 200m                     |  |  |  |
|------------------------|--------------------------|--------------------------|--------------------------|--------------------------|--------------------------|--------------------------|--------------------------|--|--|--|
| Section Times          | 1:24.31 [2]<br>(0:14.64) | 1:09.67 [5]<br>(0:11.05) | 0:58.62 [5]<br>(0:11.08) | 0:47.54 [5]<br>(0:11.33) | 0:36.21 [5]<br>(0:11.67) | 0:24.54 [4]<br>(0:11.91) | 0:12.63 [4]<br>(0:12.63) |  |  |  |
| Average Speed [km/h]   | 49.1                     | 64.9                     | 64.6                     | 63.6                     | 62.4                     | 61.1                     | 56.9                     |  |  |  |
| Top Speed [km/h]       | 65.2                     | 66.4                     | 65.2                     | 64.5                     | 63.4                     | 62.1                     | 60.9                     |  |  |  |
| Avg. Dist. to Rail [m] | 3.3                      | 0.8                      | 1.0                      | 1.0                      | 1.9                      | 5.3                      | 5.1                      |  |  |  |
| Avg. Stride Freq. [Hz] | 2.3                      | 2.3                      | 2.3                      | 2.3                      | 2.3                      | 2.3                      | 2.3                      |  |  |  |
| Avg. Stride Length [m] | 6.0                      | 7.7                      | 7.7                      | 7.7                      | 7.4                      | 7.3                      | 6.9                      |  |  |  |