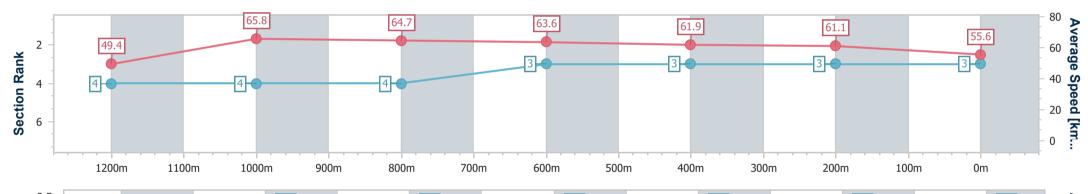

Race 2: THRIVING LIVES OPEN Handicap - 1400m 24 November 2023 - 13:31

Track Rating: Soft 6, Weather: Overcast, Rail Position: +1.5M 1000M-350M True REM

| Section                | Overall                  | 1200m                    | 1000m                    | 800m                     | 600m                     | 400m                     | 200m                     |  |
|------------------------|--------------------------|--------------------------|--------------------------|--------------------------|--------------------------|--------------------------|--------------------------|--|
| Section Times          | 1:24.53 [3]<br>(0:14.61) | 1:09.92 [4]<br>(0:10.87) | 0:59.05 [4]<br>(0:11.09) | 0:47.96 [4]<br>(0:11.31) | 0:36.65 [3]<br>(0:11.80) | 0:24.85 [3]<br>(0:11.90) | 0:12.95 [3]<br>(0:12.95) |  |
| Average Speed [km/h]   | 49.4                     | 65.8                     | 64.7                     | 63.6                     | 61.9                     | 61.1                     | 55.6                     |  |
| Top Speed [km/h]       | 66.3                     | 67.0                     | 65.9                     | 65.3                     | 63.3                     | 63.0                     | 59.1                     |  |
| Avg. Dist. to Rail [m] | 3.7                      | 1.2                      | 1.2                      | 2.5                      | 2.4                      | 4.8                      | 5.3                      |  |
| Avg. Stride Freq. [Hz] | 2.3                      | 2.4                      | 2.4                      | 2.4                      | 2.4                      | 2.4                      | 2.4                      |  |
| Avg. Stride Length [m] | 6.0                      | 7.6                      | 7.4                      | 7.5                      | 7.2                      | 7.0                      | 6.5                      |  |