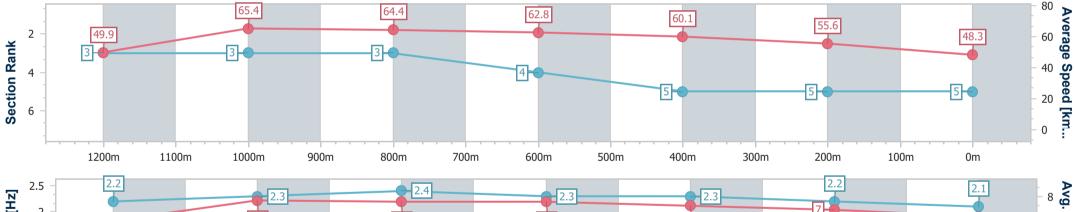

Race 2: THRIVING LIVES OPEN Handicap - 1400m 24 November 2023 - 13:31

Track Rating: Soft 6, Weather: Overcast, Rail Position: +1.5M 1000M-350M True REM

| Section                | Overall                  | 1200m                    | 1000m                    | 800m                     | 600m                     | 400m                     | 200m                     |  |  |  |
|------------------------|--------------------------|--------------------------|--------------------------|--------------------------|--------------------------|--------------------------|--------------------------|--|--|--|
| Section Times          | 1:28.03 [5]<br>(0:14.47) | 1:13.56 [3]<br>(0:10.99) | 1:02.57 [3]<br>(0:11.07) | 0:51.50 [3]<br>(0:11.48) | 0:40.02 [4]<br>(0:12.04) | 0:27.98 [5]<br>(0:13.07) | 0:14.91 [5]<br>(0:14.91) |  |  |  |
| Average Speed [km/h]   | 49.9                     | 65.4                     | 64.4                     | 62.8                     | 60.1                     | 55.6                     | 48.3                     |  |  |  |
| Top Speed [km/h]       | 65.8                     | 66.6                     | 65.4                     | 64.5                     | 61.1                     | 58.4                     | 53.5                     |  |  |  |
| Avg. Dist. to Rail [m] | 3.4                      | 1.0                      | 1.1                      | 0.3                      | 1.0                      | 4.0                      | 4.7                      |  |  |  |
| Avg. Stride Freq. [Hz] | 2.2                      | 2.3                      | 2.4                      | 2.3                      | 2.3                      | 2.2                      | 2.1                      |  |  |  |
| Avg. Stride Length [m] | 6.2                      | 7.7                      | 7.6                      | 7.6                      | 7.3                      | 7.0                      | 6.5                      |  |  |  |