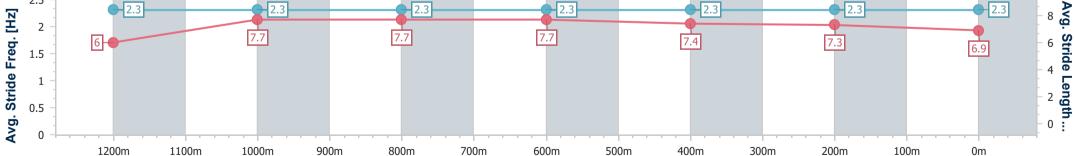

Race 2: THRIVING LIVES OPEN Handicap - 1400m 24 November 2023 - 13:31

Page 4/7

TRIPLESDATA

Track Rating: Soft 6, Weather: Overcast, Rail Position: +1.5M 1000M-350M True REM

data processed by

| Section                | Overall                  | 1200m                    | 1000m                    | 800m                     | 600m                     | 400m                     | 200m                     |  |  |  |
|------------------------|--------------------------|--------------------------|--------------------------|--------------------------|--------------------------|--------------------------|--------------------------|--|--|--|
| Section Times          | 1:24.31 [2]<br>(0:14.64) | 1:09.67 [5]<br>(0:11.05) | 0:58.62 [5]<br>(0:11.08) | 0:47.54 [5]<br>(0:11.33) | 0:36.21 [5]<br>(0:11.67) | 0:24.54 [4]<br>(0:11.91) | 0:12.63 [4]<br>(0:12.63) |  |  |  |
| Average Speed [km/h]   | 49.1                     | 64.9                     | 64.6                     | 63.6                     | 62.4                     | 61.1                     | 56.9                     |  |  |  |
| Top Speed [km/h]       | 65.2                     | 66.4                     | 65.2                     | 64.5                     | 63.4                     | 62.1                     | 60.9                     |  |  |  |
| Avg. Dist. to Rail [m] | 3.3                      | 0.8                      | 1.0                      | 1.0                      | 1.9                      | 5.3                      | 5.1                      |  |  |  |
| Avg. Stride Freq. [Hz] | 2.3                      | 2.3                      | 2.3                      | 2.3                      | 2.3                      | 2.3                      | 2.3                      |  |  |  |
| Avg. Stride Length [m] | 6.0                      | 7.7                      | 7.7                      | 7.7                      | 7.4                      | 7.3                      | 6.9                      |  |  |  |