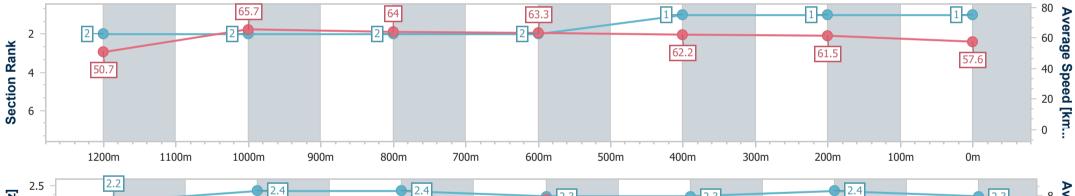

Race 2: THRIVING LIVES OPEN Handicap - 1400m 24 November 2023 - 13:31

Page 3/7

Track Rating: Soft 6, Weather: Overcast, Rail Position: +1.5M 1000M-350M True REM

data processed by

| Section                | Overall                  | 1200m                    | 1000m                    | 800m                     | 600m                     | 400m                     | 200m                     |  |  |  |
|------------------------|--------------------------|--------------------------|--------------------------|--------------------------|--------------------------|--------------------------|--------------------------|--|--|--|
| Section Times          | 1:23.73 [1]<br>(0:14.19) | 1:09.54 [2]<br>(0:10.96) | 0:58.58 [2]<br>(0:11.07) | 0:47.51 [2]<br>(0:11.36) | 0:36.15 [2]<br>(0:11.75) | 0:24.40 [1]<br>(0:11.90) | 0:12.50 [1]<br>(0:12.50) |  |  |  |
| Average Speed [km/h]   | 50.7                     | 65.7                     | 64.0                     | 63.3                     | 62.2                     | 61.5                     | 57.6                     |  |  |  |
| Top Speed [km/h]       | 67.5                     | 67.1                     | 64.7                     | 64.0                     | 63.5                     | 62.8                     | 60.4                     |  |  |  |
| Avg. Dist. to Rail [m] | 3.4                      | 0.9                      | 1.8                      | 0.5                      | 2.0                      | 5.6                      | 2.7                      |  |  |  |
| Avg. Stride Freq. [Hz] | 2.2                      | 2.4                      | 2.4                      | 2.3                      | 2.3                      | 2.4                      | 2.3                      |  |  |  |
| Avg. Stride Length [m] | 6.4                      | 7.6                      | 7.4                      | 7.7                      | 7.3                      | 7.3                      | 7.0                      |  |  |  |