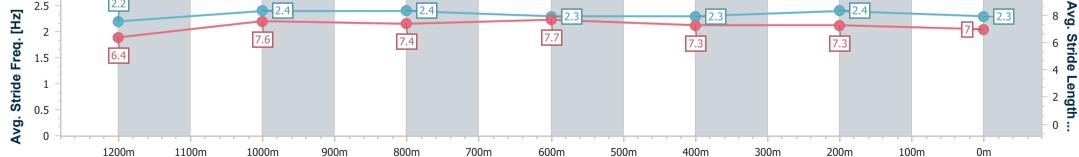

Race 2: THRIVING LIVES OPEN Handicap - 1400m 24 November 2023 - 13:31

Page 3/7

Track Rating: Soft 6, Weather: Overcast, Rail Position: +1.5M 1000M-350M True REM

data processed by

| Section                | Overall                  | 1200m                    | 1000m                    | 800m                     | 600m                     | 400m                     | 200m                     |  |  |  |
|------------------------|--------------------------|--------------------------|--------------------------|--------------------------|--------------------------|--------------------------|--------------------------|--|--|--|
| Section Times          | 1:23.73 [1]<br>(0:14.19) | 1:09.54 [2]<br>(0:10.96) | 0:58.58 [2]<br>(0:11.07) | 0:47.51 [2]<br>(0:11.36) | 0:36.15 [2]<br>(0:11.75) | 0:24.40 [1]<br>(0:11.90) | 0:12.50 [1]<br>(0:12.50) |  |  |  |
| Average Speed [km/h]   | 50.7                     | 65.7                     | 64.0                     | 63.3                     | 62.2                     | 61.5                     | 57.6                     |  |  |  |
| Top Speed [km/h]       | 67.5                     | 67.1                     | 64.7                     | 64.0                     | 63.5                     | 62.8                     | 60.4                     |  |  |  |
| Avg. Dist. to Rail [m] | 3.4                      | 0.9                      | 1.8                      | 0.5                      | 2.0                      | 5.6                      | 2.7                      |  |  |  |
| Avg. Stride Freq. [Hz] | 2.2                      | 2.4                      | 2.4                      | 2.3                      | 2.3                      | 2.4                      | 2.3                      |  |  |  |
| Avg. Stride Length [m] | 6.4                      | 7.6                      | 7.4                      | 7.7                      | 7.3                      | 7.3                      | 7.0                      |  |  |  |