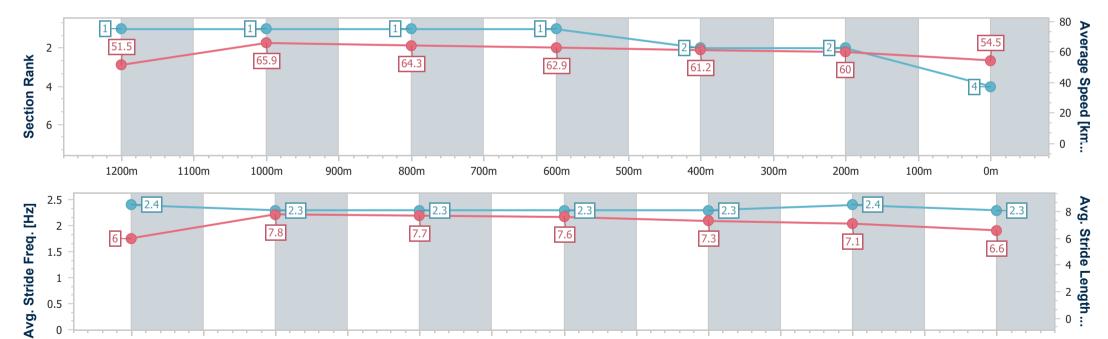

Race 2: THRIVING LIVES OPEN Handicap - 1400m 24 November 2023 - 13:31

Page 3/7

Track Rating: Soft 6, Weather: Overcast, Rail Position: +1.5M 1000M-350M True REM

data processed by

| Section                | Overall                  | 1200m                    | 1000m                    | 800m                     | 600m                     | 400m                     | 200m                     |  |  |  |
|------------------------|--------------------------|--------------------------|--------------------------|--------------------------|--------------------------|--------------------------|--------------------------|--|--|--|
| Section Times          | 1:23.73 [1]<br>(0:14.19) | 1:09.54 [2]<br>(0:10.96) | 0:58.58 [2]<br>(0:11.07) | 0:47.51 [2]<br>(0:11.36) | 0:36.15 [2]<br>(0:11.75) | 0:24.40 [1]<br>(0:11.90) | 0:12.50 [1]<br>(0:12.50) |  |  |  |
| Average Speed [km/h]   | 50.7                     | 65.7                     | 64.0                     | 63.3                     | 62.2                     | 61.5                     | 57.6                     |  |  |  |
| Top Speed [km/h]       | 67.5                     | 67.1                     | 64.7                     | 64.0                     | 63.5                     | 62.8                     | 60.4                     |  |  |  |
| Avg. Dist. to Rail [m] | 3.4                      | 0.9                      | 1.8                      | 0.5                      | 2.0                      | 5.6                      | 2.7                      |  |  |  |
| Avg. Stride Freq. [Hz] | 2.2                      | 2.4                      | 2.4                      | 2.3                      | 2.3                      | 2.4                      | 2.3                      |  |  |  |
| Avg. Stride Length [m] | 6.4                      | 7.6                      | 7.4                      | 7.7                      | 7.3                      | 7.3                      | 7.0                      |  |  |  |

Race 2: THRIVING LIVES OPEN Handicap - 1400m 24 November 2023 - 13:31

Page 4/7

TRIPLESDATA

Track Rating: Soft 6, Weather: Overcast, Rail Position: +1.5M 1000M-350M True REM

data processed by

| Section                | Overall                  | 1200m                    | 1000m                    | 800m                     | 600m                     | 400m                     | 200m                     |  |  |  |
|------------------------|--------------------------|--------------------------|--------------------------|--------------------------|--------------------------|--------------------------|--------------------------|--|--|--|
| Section Times          | 1:24.31 [2]<br>(0:14.64) | 1:09.67 [5]<br>(0:11.05) | 0:58.62 [5]<br>(0:11.08) | 0:47.54 [5]<br>(0:11.33) | 0:36.21 [5]<br>(0:11.67) | 0:24.54 [4]<br>(0:11.91) | 0:12.63 [4]<br>(0:12.63) |  |  |  |
| Average Speed [km/h]   | 49.1                     | 64.9                     | 64.6                     | 63.6                     | 62.4                     | 61.1                     | 56.9                     |  |  |  |
| Top Speed [km/h]       | 65.2                     | 66.4                     | 65.2                     | 64.5                     | 63.4                     | 62.1                     | 60.9                     |  |  |  |
| Avg. Dist. to Rail [m] | 3.3                      | 0.8                      | 1.0                      | 1.0                      | 1.9                      | 5.3                      | 5.1                      |  |  |  |
| Avg. Stride Freq. [Hz] | 2.3                      | 2.3                      | 2.3                      | 2.3                      | 2.3                      | 2.3                      | 2.3                      |  |  |  |
| Avg. Stride Length [m] | 6.0                      | 7.7                      | 7.7                      | 7.7                      | 7.4                      | 7.3                      | 6.9                      |  |  |  |