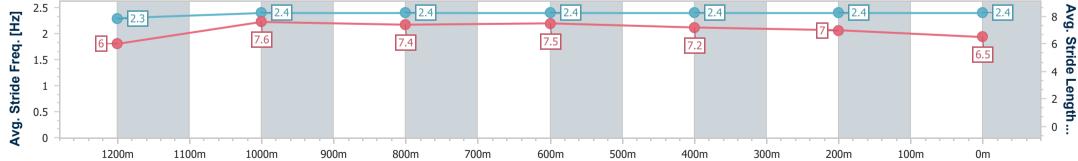

Race 2: THRIVING LIVES OPEN Handicap - 1400m 24 November 2023 - 13:31

Track Rating: Soft 6, Weather: Overcast, Rail Position: +1.5M 1000M-350M True REM

| Section                | Overall                  | 1200m                    | 1000m                    | 800m                     | 600m                     | 400m                     | 200m                     |  |
|------------------------|--------------------------|--------------------------|--------------------------|--------------------------|--------------------------|--------------------------|--------------------------|--|
| Section Times          | 1:24.53 [3]<br>(0:14.61) | 1:09.92 [4]<br>(0:10.87) | 0:59.05 [4]<br>(0:11.09) | 0:47.96 [4]<br>(0:11.31) | 0:36.65 [3]<br>(0:11.80) | 0:24.85 [3]<br>(0:11.90) | 0:12.95 [3]<br>(0:12.95) |  |
| Average Speed [km/h]   | 49.4                     | 65.8                     | 64.7                     | 63.6                     | 61.9                     | 61.1                     | 55.6                     |  |
| Top Speed [km/h]       | 66.3                     | 67.0                     | 65.9                     | 65.3                     | 63.3                     | 63.0                     | 59.1                     |  |
| Avg. Dist. to Rail [m] | 3.7                      | 1.2                      | 1.2                      | 2.5                      | 2.4                      | 4.8                      | 5.3                      |  |
| Avg. Stride Freq. [Hz] | 2.3                      | 2.4                      | 2.4                      | 2.4                      | 2.4                      | 2.4                      | 2.4                      |  |
| Avg. Stride Length [m] | 6.0                      | 7.6                      | 7.4                      | 7.5                      | 7.2                      | 7.0                      | 6.5                      |  |