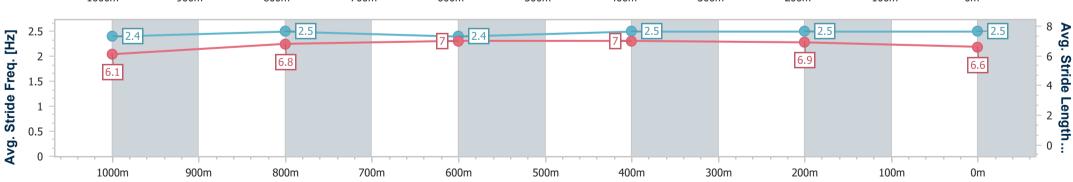

#### Race 3: CAIRNS SUNLAND LEISURE PARK BENCHMARK 70 Handicap - 1250m

24 November 2023 - 14:06

Track Rating: Soft 6, Weather: Overcast, Rail Position: +1.5M 1000M-350M True REM

|                        |                          |                          |                          |                          |                          |                          |      |      | 1000 | W-35UW True K | VEIAI |      |                             |
|------------------------|--------------------------|--------------------------|--------------------------|--------------------------|--------------------------|--------------------------|------|------|------|---------------|-------|------|-----------------------------|
| Section                | Overall                  | 1000m                    | 800m                     | 600m                     | 400m                     | 200m                     |      |      |      |               |       |      |                             |
| Section Times          | 1:16.41 [1]<br>(0:17.80) | 0:58.61 [3]<br>(0:11.74) | 0:46.87 [4]<br>(0:11.54) | 0:35.33 [3]<br>(0:11.57) | 0:23.76 [4]<br>(0:11.64) | 0:12.12 [3]<br>(0:12.12) |      |      |      |               |       |      |                             |
| verage Speed [km/h]    | 50.5                     | 61.0                     | 62.1                     | 62.9                     | 62.6                     | 59.3                     |      |      |      |               |       |      |                             |
| Top Speed [km/h]       | 64.5                     | 63.0                     | 64.4                     | 64.2                     | 63.2                     | 61.9                     |      |      |      |               |       |      |                             |
| Avg. Dist. to Rail [m] | 0.8                      | 1.1                      | 0.4                      | 1.3                      | 5.1                      | 6.3                      |      |      |      |               |       |      |                             |
| vg. Stride Freq. [Hz]  | 2.4                      | 2.5                      | 2.4                      | 2.5                      | 2.5                      | 2.5                      |      |      |      |               |       |      |                             |
| vg. Stride Length [m]  | 6.1                      | 6.8                      | 7.0                      | 7.0                      | 6.9                      | 6.6                      |      |      |      |               |       |      |                             |
| 2 - 50.5               |                          | 4                        |                          |                          | 62.1                     |                          | 62.9 |      | 3    | 62.6          |       | 59.3 | - 60<br>- 40<br>- 20<br>- 0 |
| 1000m                  | 900m                     | 800r                     | n 7                      | 00m                      | 600m                     | 500m                     | 400m | 300r | n 2  | 200m          | 100m  | 0m   |                             |