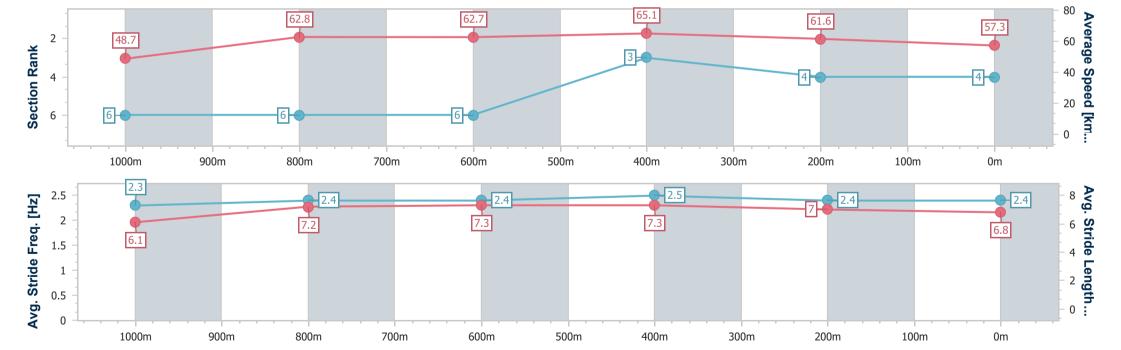

#### Race 3: CAIRNS SUNLAND LEISURE PARK BENCHMARK 70 Handicap - 1250m

24 November 2023 - 14:06

Track Rating: Soft 6, Weather: Overcast, Rail Position: +1.5M 1000M-350M True REM

| Section                | Overall                  | 1000m                    | 800m                     | 600m                     | 400m                     | 200m                     |
|------------------------|--------------------------|--------------------------|--------------------------|--------------------------|--------------------------|--------------------------|
| Section Times          | 1:17.02 [4]<br>(0:18.43) | 0:58.59 [6]<br>(0:11.36) | 0:47.23 [6]<br>(0:11.50) | 0:35.73 [6]<br>(0:11.33) | 0:24.40 [3]<br>(0:11.87) | 0:12.53 [4]<br>(0:12.53) |
| Average Speed [km/h]   | 48.7                     | 62.8                     | 62.7                     | 65.1                     | 61.6                     | 57.3                     |
| Top Speed [km/h]       | 63.3                     | 64.8                     | 65.2                     | 66.5                     | 64.3                     | 60.8                     |
| Avg. Dist. to Rail [m] | 1.9                      | 1.2                      | 1.8                      | 3.6                      | 7.2                      | 7.4                      |
| Avg. Stride Freq. [Hz] | 2.3                      | 2.4                      | 2.4                      | 2.5                      | 2.4                      | 2.4                      |
| Avg. Stride Length [m] | 6.1                      | 7.2                      | 7.3                      | 7.3                      | 7.0                      | 6.8                      |