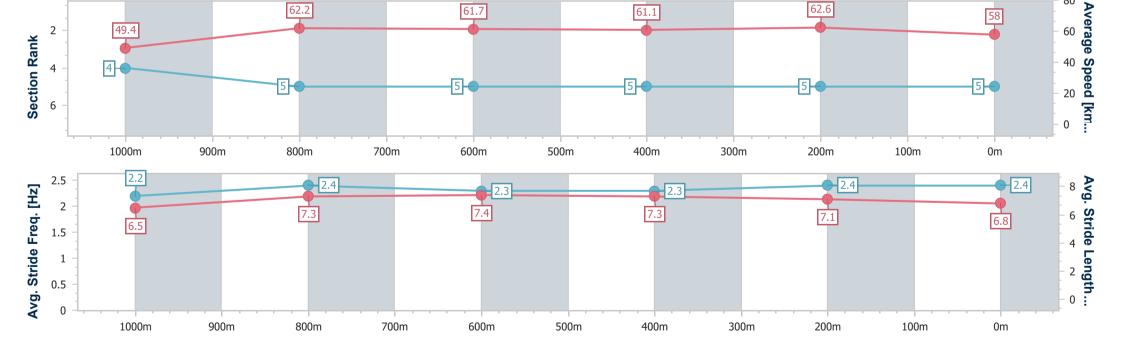

#### Race 3: CAIRNS SUNLAND LEISURE PARK BENCHMARK 70 Handicap - 1250m

24 November 2023 - 14:06

Track Rating: Soft 6, Weather: Overcast, Rail Position: +1.5M 1000M-350M True REM

| Section                | Overall                  | 1000m                    | 800m                     | 600m                     | 400m                     | 200m                     |  |  |  |
|------------------------|--------------------------|--------------------------|--------------------------|--------------------------|--------------------------|--------------------------|--|--|--|
| Section Times          | 1:17.06 [5]<br>(0:18.10) | 0:58.96 [4]<br>(0:11.49) | 0:47.47 [5]<br>(0:11.69) | 0:35.78 [5]<br>(0:11.85) | 0:23.93 [5]<br>(0:11.54) | 0:12.39 [5]<br>(0:12.39) |  |  |  |
| Average Speed [km/h]   | 49.4                     | 62.2                     | 61.7                     | 61.1                     | 62.6                     | 58.0                     |  |  |  |
| Top Speed [km/h]       | 65.6                     | 65.6                     | 62.6                     | 62.2                     | 64.4                     | 62.0                     |  |  |  |
| Avg. Dist. to Rail [m] | 1.7                      | 1.1                      | 1.3                      | 1.0                      | 2.2                      | 3.6                      |  |  |  |
| Avg. Stride Freq. [Hz] | 2.2                      | 2.4                      | 2.3                      | 2.3                      | 2.4                      | 2.4                      |  |  |  |
| Avg. Stride Length [m] | 6.5                      | 7.3                      | 7.4                      | 7.3                      | 7.1                      | 6.8                      |  |  |  |