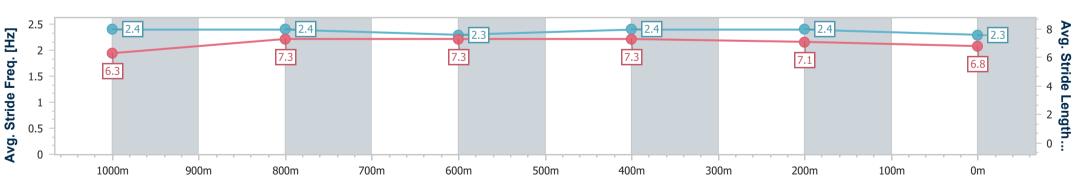

#### Race 3: CAIRNS SUNLAND LEISURE PARK BENCHMARK 70 Handicap - 1250m

24 November 2023 - 14:06

Track Rating: Soft 6, Weather: Overcast, Rail Position: +1.5M 1000M-350M True REM

| Section                                                                                                                                                                                                                                                                                                                                                                                                                                                                                                                                                                                                                                                                                                                                                                                                                                                                                                                                                                                                                                                                                                                                                                                                                                                                                                                                                                                                                                                                                                                                                                                                                                                                                                                                                                                                                                                                                                                                                                                                                                                                                                                       | Overall                  | 1000m                    | 800m                     | 600m                     | 400m                     | 200m                     |      |      |      |      |    |                             |
|-------------------------------------------------------------------------------------------------------------------------------------------------------------------------------------------------------------------------------------------------------------------------------------------------------------------------------------------------------------------------------------------------------------------------------------------------------------------------------------------------------------------------------------------------------------------------------------------------------------------------------------------------------------------------------------------------------------------------------------------------------------------------------------------------------------------------------------------------------------------------------------------------------------------------------------------------------------------------------------------------------------------------------------------------------------------------------------------------------------------------------------------------------------------------------------------------------------------------------------------------------------------------------------------------------------------------------------------------------------------------------------------------------------------------------------------------------------------------------------------------------------------------------------------------------------------------------------------------------------------------------------------------------------------------------------------------------------------------------------------------------------------------------------------------------------------------------------------------------------------------------------------------------------------------------------------------------------------------------------------------------------------------------------------------------------------------------------------------------------------------------|--------------------------|--------------------------|--------------------------|--------------------------|--------------------------|--------------------------|------|------|------|------|----|-----------------------------|
| Section Times                                                                                                                                                                                                                                                                                                                                                                                                                                                                                                                                                                                                                                                                                                                                                                                                                                                                                                                                                                                                                                                                                                                                                                                                                                                                                                                                                                                                                                                                                                                                                                                                                                                                                                                                                                                                                                                                                                                                                                                                                                                                                                                 | 1:21.33 [7]<br>(0:18.98) | 1:02.35 [7]<br>(0:12.17) | 0:50.18 [7]<br>(0:11.74) | 0:38.44 [7]<br>(0:12.20) | 0:26.24 [7]<br>(0:12.43) | 0:13.81 [7]<br>(0:13.81) |      |      |      |      |    |                             |
| Average Speed [km/h]                                                                                                                                                                                                                                                                                                                                                                                                                                                                                                                                                                                                                                                                                                                                                                                                                                                                                                                                                                                                                                                                                                                                                                                                                                                                                                                                                                                                                                                                                                                                                                                                                                                                                                                                                                                                                                                                                                                                                                                                                                                                                                          | 47.5                     | 58.8                     | 61.3                     | 59.6                     | 58.4                     | 52.1                     |      |      |      |      |    |                             |
| Top Speed [km/h]                                                                                                                                                                                                                                                                                                                                                                                                                                                                                                                                                                                                                                                                                                                                                                                                                                                                                                                                                                                                                                                                                                                                                                                                                                                                                                                                                                                                                                                                                                                                                                                                                                                                                                                                                                                                                                                                                                                                                                                                                                                                                                              | 59.8                     | 60.4                     | 61.7                     | 61.4                     | 60.2                     | 56.2                     |      |      |      |      |    |                             |
| Avg. Dist. to Rail [m]                                                                                                                                                                                                                                                                                                                                                                                                                                                                                                                                                                                                                                                                                                                                                                                                                                                                                                                                                                                                                                                                                                                                                                                                                                                                                                                                                                                                                                                                                                                                                                                                                                                                                                                                                                                                                                                                                                                                                                                                                                                                                                        | 2.9                      | 0.7                      | 0.6                      | 1.4                      | 3.0                      | 3.2                      |      |      |      |      |    |                             |
| Avg. Stride Freq. [Hz]                                                                                                                                                                                                                                                                                                                                                                                                                                                                                                                                                                                                                                                                                                                                                                                                                                                                                                                                                                                                                                                                                                                                                                                                                                                                                                                                                                                                                                                                                                                                                                                                                                                                                                                                                                                                                                                                                                                                                                                                                                                                                                        | 2.3                      | 2.5                      | 2.5                      | 2.5                      | 2.5                      | 2.4                      |      |      |      |      |    |                             |
| Avg. Stride Length [m]                                                                                                                                                                                                                                                                                                                                                                                                                                                                                                                                                                                                                                                                                                                                                                                                                                                                                                                                                                                                                                                                                                                                                                                                                                                                                                                                                                                                                                                                                                                                                                                                                                                                                                                                                                                                                                                                                                                                                                                                                                                                                                        | 6.0                      | 6.6                      | 6.8                      | 6.6                      | 6.6                      | 6.1                      |      |      |      |      |    |                             |
| 4 - 7                                                                                                                                                                                                                                                                                                                                                                                                                                                                                                                                                                                                                                                                                                                                                                                                                                                                                                                                                                                                                                                                                                                                                                                                                                                                                                                                                                                                                                                                                                                                                                                                                                                                                                                                                                                                                                                                                                                                                                                                                                                                                                                         |                          | 7                        |                          |                          | 7                        |                          | 7    |      | 7    |      | 7  | - 60<br>- 40<br>- 20<br>- 0 |
| 2.5 - 2.3 - 2.3 - 2.5 - 1.5 - 1.5 - 1.5 - 1.5 - 1.5 - 1.5 - 1.5 - 1.5 - 1.5 - 1.5 - 1.5 - 1.5 - 1.5 - 1.5 - 1.5 - 1.5 - 1.5 - 1.5 - 1.5 - 1.5 - 1.5 - 1.5 - 1.5 - 1.5 - 1.5 - 1.5 - 1.5 - 1.5 - 1.5 - 1.5 - 1.5 - 1.5 - 1.5 - 1.5 - 1.5 - 1.5 - 1.5 - 1.5 - 1.5 - 1.5 - 1.5 - 1.5 - 1.5 - 1.5 - 1.5 - 1.5 - 1.5 - 1.5 - 1.5 - 1.5 - 1.5 - 1.5 - 1.5 - 1.5 - 1.5 - 1.5 - 1.5 - 1.5 - 1.5 - 1.5 - 1.5 - 1.5 - 1.5 - 1.5 - 1.5 - 1.5 - 1.5 - 1.5 - 1.5 - 1.5 - 1.5 - 1.5 - 1.5 - 1.5 - 1.5 - 1.5 - 1.5 - 1.5 - 1.5 - 1.5 - 1.5 - 1.5 - 1.5 - 1.5 - 1.5 - 1.5 - 1.5 - 1.5 - 1.5 - 1.5 - 1.5 - 1.5 - 1.5 - 1.5 - 1.5 - 1.5 - 1.5 - 1.5 - 1.5 - 1.5 - 1.5 - 1.5 - 1.5 - 1.5 - 1.5 - 1.5 - 1.5 - 1.5 - 1.5 - 1.5 - 1.5 - 1.5 - 1.5 - 1.5 - 1.5 - 1.5 - 1.5 - 1.5 - 1.5 - 1.5 - 1.5 - 1.5 - 1.5 - 1.5 - 1.5 - 1.5 - 1.5 - 1.5 - 1.5 - 1.5 - 1.5 - 1.5 - 1.5 - 1.5 - 1.5 - 1.5 - 1.5 - 1.5 - 1.5 - 1.5 - 1.5 - 1.5 - 1.5 - 1.5 - 1.5 - 1.5 - 1.5 - 1.5 - 1.5 - 1.5 - 1.5 - 1.5 - 1.5 - 1.5 - 1.5 - 1.5 - 1.5 - 1.5 - 1.5 - 1.5 - 1.5 - 1.5 - 1.5 - 1.5 - 1.5 - 1.5 - 1.5 - 1.5 - 1.5 - 1.5 - 1.5 - 1.5 - 1.5 - 1.5 - 1.5 - 1.5 - 1.5 - 1.5 - 1.5 - 1.5 - 1.5 - 1.5 - 1.5 - 1.5 - 1.5 - 1.5 - 1.5 - 1.5 - 1.5 - 1.5 - 1.5 - 1.5 - 1.5 - 1.5 - 1.5 - 1.5 - 1.5 - 1.5 - 1.5 - 1.5 - 1.5 - 1.5 - 1.5 - 1.5 - 1.5 - 1.5 - 1.5 - 1.5 - 1.5 - 1.5 - 1.5 - 1.5 - 1.5 - 1.5 - 1.5 - 1.5 - 1.5 - 1.5 - 1.5 - 1.5 - 1.5 - 1.5 - 1.5 - 1.5 - 1.5 - 1.5 - 1.5 - 1.5 - 1.5 - 1.5 - 1.5 - 1.5 - 1.5 - 1.5 - 1.5 - 1.5 - 1.5 - 1.5 - 1.5 - 1.5 - 1.5 - 1.5 - 1.5 - 1.5 - 1.5 - 1.5 - 1.5 - 1.5 - 1.5 - 1.5 - 1.5 - 1.5 - 1.5 - 1.5 - 1.5 - 1.5 - 1.5 - 1.5 - 1.5 - 1.5 - 1.5 - 1.5 - 1.5 - 1.5 - 1.5 - 1.5 - 1.5 - 1.5 - 1.5 - 1.5 - 1.5 - 1.5 - 1.5 - 1.5 - 1.5 - 1.5 - 1.5 - 1.5 - 1.5 - 1.5 - 1.5 - 1.5 - 1.5 - 1.5 - 1.5 - 1.5 - 1.5 - 1.5 - 1.5 - 1.5 - 1.5 - 1.5 - 1.5 - 1.5 - 1.5 - 1.5 - 1.5 - 1.5 - 1.5 - 1.5 - 1.5 - 1.5 - 1.5 - 1.5 - 1.5 - 1.5 - 1.5 - 1.5 - 1.5 - 1.5 - 1.5 - 1.5 - 1.5 - 1.5 - 1.5 - 1.5 - 1.5 - 1.5 - 1.5 - 1.5 - 1.5 - 1.5 - 1.5 - 1.5 - 1.5 - 1.5 - 1.5 - 1.5 - 1.5 - 1.5 - 1.5 - 1.5 - 1.5 - 1.5 - 1.5 - 1.5 - 1.5 - | 900m                     | 800r                     | n 7                      | 700m                     | 600m                     | 500m                     | 400m | 300m | 200m | 100m | 0m | - 8<br>- 6<br>- 4           |