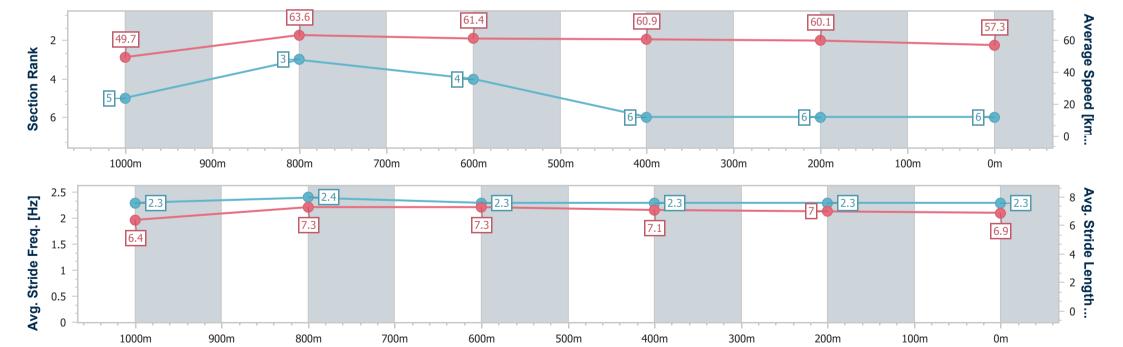

#### Race 3: CAIRNS SUNLAND LEISURE PARK BENCHMARK 70 Handicap - 1250m

24 November 2023 - 14:06

Track Rating: Soft 6, Weather: Overcast, Rail Position: +1.5M 1000M-350M True REM

| Section                | Overall                  | 1000m                    | 800m                     | 600m                     | 400m                     | 200m                     |
|------------------------|--------------------------|--------------------------|--------------------------|--------------------------|--------------------------|--------------------------|
| Section Times          | 1:17.81 [6]<br>(0:18.12) | 0:59.69 [5]<br>(0:11.32) | 0:48.37 [3]<br>(0:11.72) | 0:36.65 [4]<br>(0:11.99) | 0:24.66 [6]<br>(0:12.10) | 0:12.56 [6]<br>(0:12.56) |
| Average Speed [km/h]   | 49.7                     | 63.6                     | 61.4                     | 60.9                     | 60.1                     | 57.3                     |
| Top Speed [km/h]       | 64.7                     | 65.1                     | 62.4                     | 61.6                     | 60.5                     | 59.6                     |
| Avg. Dist. to Rail [m] | 2.1                      | 0.8                      | 1.9                      | 2.0                      | 4.8                      | 6.5                      |
| Avg. Stride Freq. [Hz] | 2.3                      | 2.4                      | 2.3                      | 2.3                      | 2.3                      | 2.3                      |
| Avg. Stride Length [m] | 6.4                      | 7.3                      | 7.3                      | 7.1                      | 7.0                      | 6.9                      |