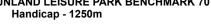

# Race 3: CAIRNS SUNLAND LEISURE PARK BENCHMARK 70

24 November 2023 - 14:06

Track Rating: Soft 6, Weather: Overcast, Rail Position: +1.5M

|                        |                          |                          |                          |                          |                          |                          |      | J    | 1000M-350M True | REM  |      |                              |
|------------------------|--------------------------|--------------------------|--------------------------|--------------------------|--------------------------|--------------------------|------|------|-----------------|------|------|------------------------------|
| Section                | Overall                  | 1000m                    | 800m                     | 600m                     | 400m                     | 200m                     |      |      |                 |      |      |                              |
| Section Times          | 1:16.44 [2]<br>(0:17.49) | 0:58.95 [1]<br>(0:11.45) | 0:47.50 [1]<br>(0:11.59) | 0:35.91 [1]<br>(0:11.64) | 0:24.27 [1]<br>(0:11.80) | 0:12.47 [1]<br>(0:12.47) |      |      |                 |      |      |                              |
| Average Speed [km/h]   | 51.4                     | 62.2                     | 62.1                     | 62.4                     | 61.5                     | 57.7                     |      |      |                 |      |      |                              |
| Top Speed [km/h]       | 66.7                     | 63.2                     | 62.5                     | 62.9                     | 62.4                     | 60.8                     |      |      |                 |      |      |                              |
| Avg. Dist. to Rail [m] | 2.8                      | 1.3                      | 0.2                      | 0.9                      | 4.2                      | 4.6                      |      |      |                 |      |      |                              |
| Avg. Stride Freq. [Hz] | 2.4                      | 2.4                      | 2.3                      | 2.4                      | 2.4                      | 2.3                      |      |      |                 | ·    |      |                              |
| Avg. Stride Length [m] | 6.3                      | 7.3                      | 7.3                      | 7.3                      | 7.1                      | 6.8                      |      |      |                 |      |      |                              |
| 2 - 4 - 51.4           |                          | 62                       | 2                        |                          | 62.1                     |                          | 62.4 |      | 61.5            |      | 57.7 | - 80<br>- 60<br>- 40<br>- 20 |
| 1000m                  | 900m                     | 1008                     | n 7                      | '00m                     | 600m                     | 500m                     | 400m | 300m | 200m            | 100m | 0m   |                              |
| 2.5                    | 1                        |                          | 2.4                      |                          | 2.3                      |                          |      | 2.4  | 2.4             |      | 2.3  | ] 8                          |