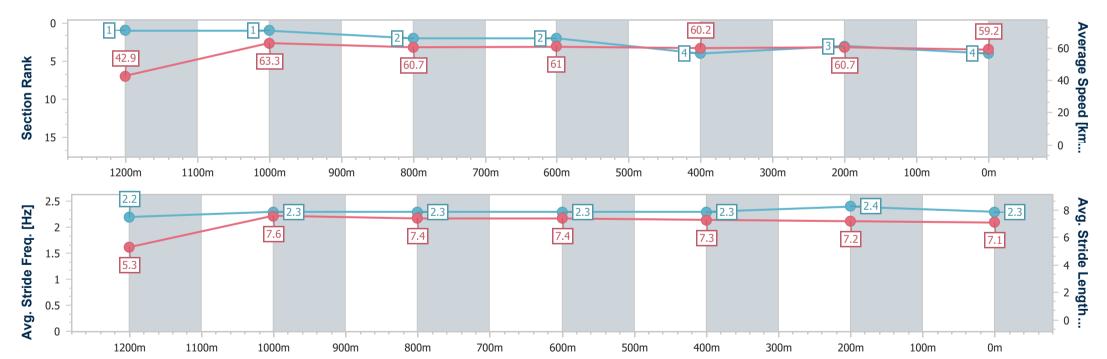

# Race 1: EASTCOAST CONCRETE CONTRACTORS Class 1 Handicap - 1300m

25 November 2023 - 17:08

Track Rating: Soft 5, Weather: Overcast, Rail Position: Out 2.5 metres 1600-1400; Out 1 metre Remainder.

| Section                | Overall                  | 1200m                    | 1000m                    | 800m                     | 600m                     | 400m                     | 200m                     |
|------------------------|--------------------------|--------------------------|--------------------------|--------------------------|--------------------------|--------------------------|--------------------------|
| Section Times          | 1:20.08 [4]<br>(0:08.42) | 1:11.66 [1]<br>(0:11.37) | 1:00.29 [1]<br>(0:11.94) | 0:48.35 [2]<br>(0:11.91) | 0:36.44 [2]<br>(0:12.26) | 0:24.18 [4]<br>(0:12.04) | 0:12.14 [3]<br>(0:12.14) |
| Average Speed [km/h]   | 42.9                     | 63.3                     | 60.7                     | 61.0                     | 60.2                     | 60.7                     | 59.2                     |
| Top Speed [km/h]       | 62.6                     | 64.2                     | 61.8                     | 61.9                     | 60.9                     | 61.6                     | 60.4                     |
| Avg. Dist. to Rail [m] | 7.8                      | 2.0                      | 1.0                      | 3.3                      | 5.0                      | 3.1                      | 1.4                      |
| Avg. Stride Freq. [Hz] | 2.2                      | 2.3                      | 2.3                      | 2.3                      | 2.3                      | 2.4                      | 2.3                      |
| Avg. Stride Length [m] | 5.3                      | 7.6                      | 7.4                      | 7.4                      | 7.3                      | 7.2                      | 7.1                      |