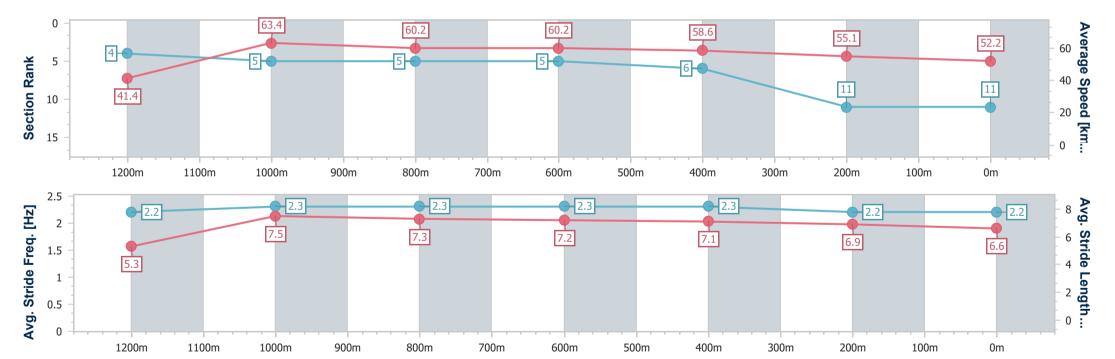

# Race 1: EASTCOAST CONCRETE CONTRACTORS Class 1 Handicap - 1300m

25 November 2023 - 17:08

Track Rating: Soft 5, Weather: Overcast, Rail Position: Out 2.5 metres 1600-1400; Out 1 metre Remainder.

| Section                | Overall                   | 1200m                    | 1000m                    | 800m                     | 600m                     | 400m                     | 200m                      |
|------------------------|---------------------------|--------------------------|--------------------------|--------------------------|--------------------------|--------------------------|---------------------------|
| Section Times          | 1:23.10 [11]<br>(0:08.71) | 1:14.39 [4]<br>(0:11.39) | 1:03.00 [5]<br>(0:11.88) | 0:51.12 [5]<br>(0:11.98) | 0:39.14 [5]<br>(0:12.24) | 0:26.90 [6]<br>(0:13.06) | 0:13.84 [11]<br>(0:13.84) |
| Average Speed [km/h]   | 41.4                      | 63.4                     | 60.2                     | 60.2                     | 58.6                     | 55.1                     | 52.2                      |
| Top Speed [km/h]       | 61.4                      | 64.0                     | 62.2                     | 60.9                     | 59.5                     | 57.4                     | 55.1                      |
| Avg. Dist. to Rail [m] | 3.6                       | 0.6                      | 0.5                      | 0.3                      | 0.7                      | 0.8                      | 2.7                       |
| Avg. Stride Freq. [Hz] | 2.2                       | 2.3                      | 2.3                      | 2.3                      | 2.3                      | 2.2                      | 2.2                       |
| Avg. Stride Length [m] | 5.3                       | 7.5                      | 7.3                      | 7.2                      | 7.1                      | 6.9                      | 6.6                       |