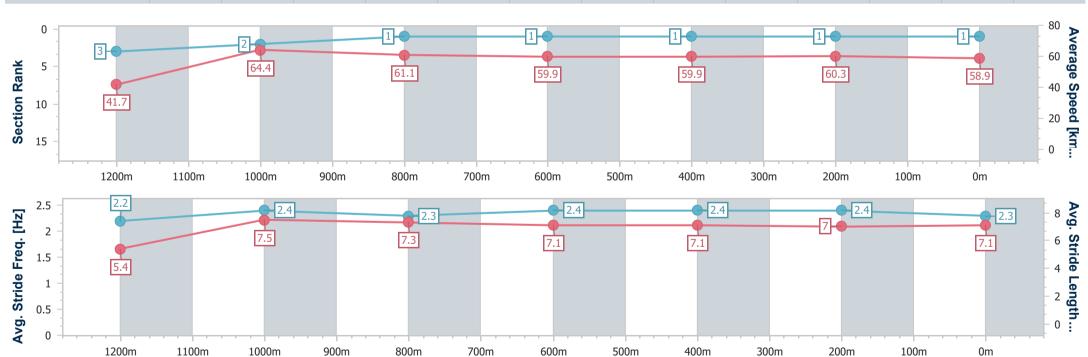

# Race 1: EASTCOAST CONCRETE CONTRACTORS Class 1 Handicap - 1300m

25 November 2023 - 17:08

Track Rating: Soft 5, Weather: Overcast, Rail Position: Out 2.5 metres 1600-1400; Out 1 metre Remainder.

| Section                | Overall                  | 1200m                    | 1000m                    | 800m                     | 600m                     | 400m                     | 200m                     |  |
|------------------------|--------------------------|--------------------------|--------------------------|--------------------------|--------------------------|--------------------------|--------------------------|--|
| Section Times          | 1:19.98 [2]<br>(0:08.71) | 1:11.27 [5]<br>(0:11.30) | 0:59.97 [3]<br>(0:11.80) | 0:48.17 [4]<br>(0:12.19) | 0:35.98 [6]<br>(0:12.19) | 0:23.79 [5]<br>(0:11.75) | 0:12.04 [4]<br>(0:12.04) |  |
| Average Speed [km/h]   | 41.2                     | 64.1                     | 62.1                     | 60.7                     | 60.7                     | 62.0                     | 59.8                     |  |
| Top Speed [km/h]       | 61.4                     | 65.8                     | 64.2                     | 62.0                     | 62.2                     | 63.4                     | 61.0                     |  |
| Avg. Dist. to Rail [m] | 11.9                     | 4.5                      | 4.8                      | 7.5                      | 5.0                      | 3.7                      | 4.2                      |  |
| Avg. Stride Freq. [Hz] | 2.0                      | 2.3                      | 2.2                      | 2.2                      | 2.2                      | 2.3                      | 2.2                      |  |
| Avg. Stride Length [m  | 5.7                      | 7.8                      | 7.8                      | 7.6                      | 7.7                      | 7.6                      | 7.5                      |  |