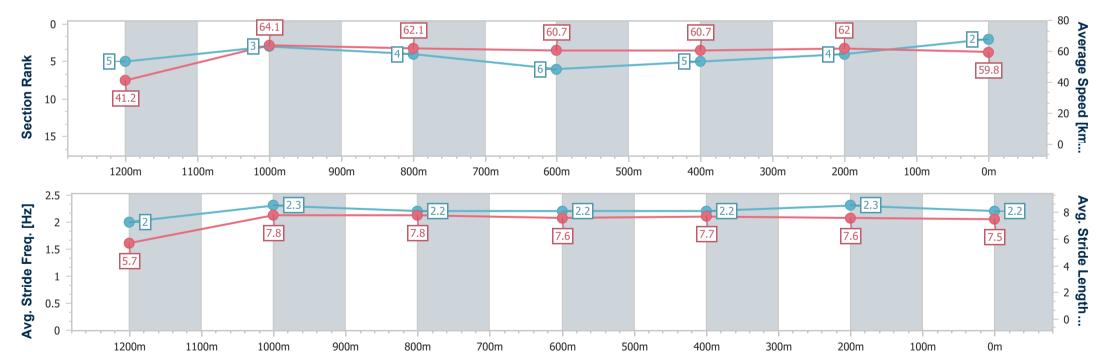

# Race 1: EASTCOAST CONCRETE CONTRACTORS Class 1 Handicap - 1300m

25 November 2023 - 17:08

Track Rating: Soft 5, Weather: Overcast, Rail Position: Out 2.5 metres 1600-1400; Out 1 metre Remainder.

| Section                | Overall                  | 1200m                    | 1000m                    | 800m                     | 600m                     | 400m                     | 200m                     |
|------------------------|--------------------------|--------------------------|--------------------------|--------------------------|--------------------------|--------------------------|--------------------------|
| Section Times          | 1:20.03 [3]<br>(0:09.09) | 1:10.94 [9]<br>(0:11.17) | 0:59.77 [6]<br>(0:11.50) | 0:48.27 [3]<br>(0:12.01) | 0:36.26 [3]<br>(0:12.05) | 0:24.21 [2]<br>(0:11.97) | 0:12.24 [2]<br>(0:12.24) |
| Average Speed [km/h]   | 39.7                     | 65.0                     | 63.4                     | 61.1                     | 60.7                     | 60.9                     | 59.0                     |
| Top Speed [km/h]       | 60.9                     | 65.9                     | 65.7                     | 62.1                     | 61.7                     | 62.5                     | 61.1                     |
| Avg. Dist. to Rail [m] | 13.2                     | 7.8                      | 3.7                      | 5.3                      | 3.3                      | 3.7                      | 5.1                      |
| Avg. Stride Freq. [Hz] | 2.2                      | 2.5                      | 2.5                      | 2.4                      | 2.5                      | 2.5                      | 2.4                      |
| Avg. Stride Length [m] | 5.1                      | 7.1                      | 7.1                      | 6.9                      | 6.9                      | 6.9                      | 6.8                      |