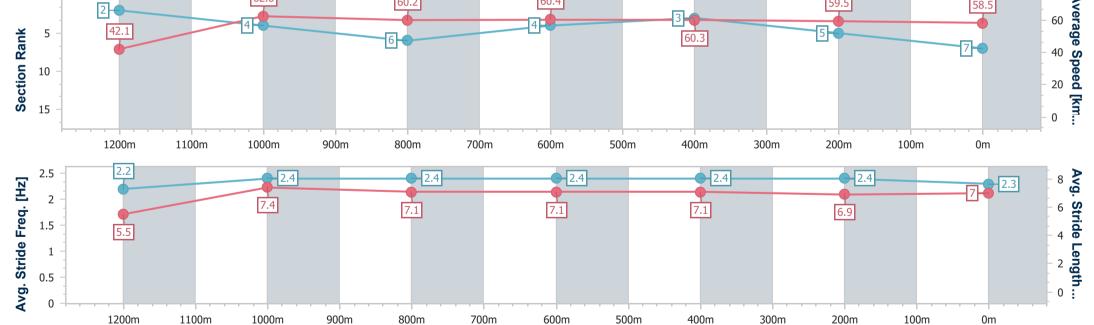

# Race 1: EASTCOAST CONCRETE CONTRACTORS Class 1 Handicap - 1300m

25 November 2023 - 17:08

Track Rating: Soft 5, Weather: Overcast, Rail Position: Out 2.5 metres 1600-1400; Out 1 metre Remainder.

| Section                | Overall                  | 1200m                    | 1000m                    | 800m                     | 600m                     | 400m                     | 200m                     |  |      |      |  |
|------------------------|--------------------------|--------------------------|--------------------------|--------------------------|--------------------------|--------------------------|--------------------------|--|------|------|--|
| Section Times          | 1:20.24 [7]<br>(0:08.53) | 1:11.71 [2]<br>(0:11.49) | 1:00.22 [4]<br>(0:12.03) | 0:48.19 [6]<br>(0:11.89) | 0:36.30 [4]<br>(0:11.91) | 0:24.39 [3]<br>(0:12.13) | 0:12.26 [5]<br>(0:12.26) |  |      |      |  |
| Average Speed [km/h]   | 42.1                     | 62.6                     | 60.2                     | 60.4                     | 60.3                     | 59.5                     | 58.5                     |  |      |      |  |
| Top Speed [km/h]       | 60.8                     | 63.8                     | 61.8                     | 62.3                     | 61.5                     | 61.5                     | 59.1                     |  |      |      |  |
| Avg. Dist. to Rail [m] | 5.4                      | 1.9                      | 0.7                      | 0.4                      | 0.6                      | 0.4                      | 0.4                      |  |      |      |  |
| Avg. Stride Freq. [Hz] | 2.2                      | 2.4                      | 2.4                      | 2.4                      | 2.4                      | 2.4                      | 2.3                      |  | '    |      |  |
| Avg. Stride Length [m] | 5.5                      | 7.4                      | 7.1                      | 7.1                      | 7.1                      | 6.9                      | 7.0                      |  |      |      |  |
|                        |                          |                          |                          |                          |                          |                          |                          |  |      |      |  |
| 0 -                    |                          | 62.6                     |                          | 60.2                     |                          | 60.4                     |                          |  | EO E | E0 E |  |