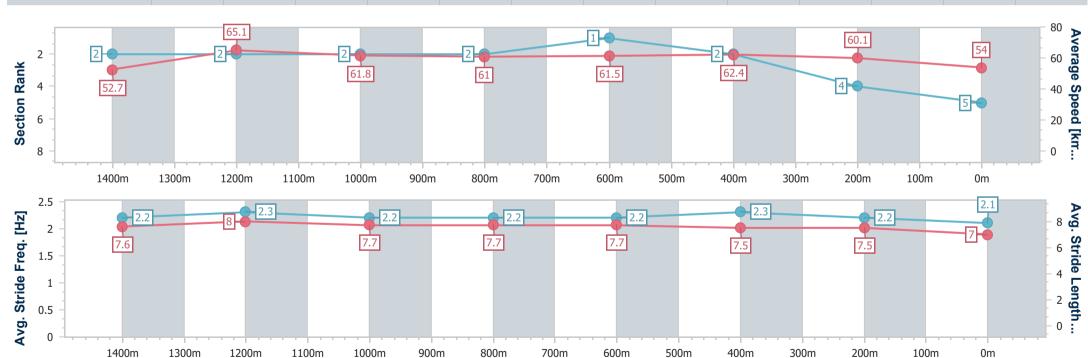

# Race 7: LIEBKE BUILDERS Class 4 Handicap - 1600m

01 December 2023 - 22:00

Track Rating: Soft 5, Weather: Overcast, Rail Position: +5 m Entire

| Section                | Overall                  | 1400m                    | 1200m                    | 1000m                    | 800m                     | 600m                     | 400m                     | 200m                     |  |  |  |
|------------------------|--------------------------|--------------------------|--------------------------|--------------------------|--------------------------|--------------------------|--------------------------|--------------------------|--|--|--|
| Section Times          | 1:36.06 [1]<br>(0:14.06) | 1:22.00 [6]<br>(0:11.29) | 1:10.71 [6]<br>(0:11.62) | 0:59.09 [5]<br>(0:11.90) | 0:47.19 [5]<br>(0:11.90) | 0:35.29 [5]<br>(0:11.49) | 0:23.80 [4]<br>(0:11.40) | 0:12.40 [1]<br>(0:12.40) |  |  |  |
| Average Speed [km/h]   | 51.4                     | 63.9                     | 62.3                     | 60.9                     | 61.0                     | 63.4                     | 63.2                     | 57.8                     |  |  |  |
| Top Speed [km/h]       | 65.8                     | 65.8                     | 63.1                     | 62.0                     | 62.9                     | 63.9                     | 64.7                     | 61.4                     |  |  |  |
| Avg. Dist. to Rail [m] | 4.1                      | 2.4                      | 3.0                      | 2.7                      | 1.6                      | 1.8                      | 2.3                      | 3.4                      |  |  |  |
| Avg. Stride Freq. [Hz] | 2.3                      | 2.5                      | 2.4                      | 2.3                      | 2.3                      | 2.4                      | 2.4                      | 2.4                      |  |  |  |
| Avg. Stride Length [m] | 7.1                      | 7.2                      | 7.3                      | 7.2                      | 7.3                      | 7.4                      | 7.2                      | 6.8                      |  |  |  |

Report Created: Fri 1 December 2023 22:36 GMT+10

[] Ranking at each section and finish

-:--- No data available at this section

NA No data available

Page 3/10