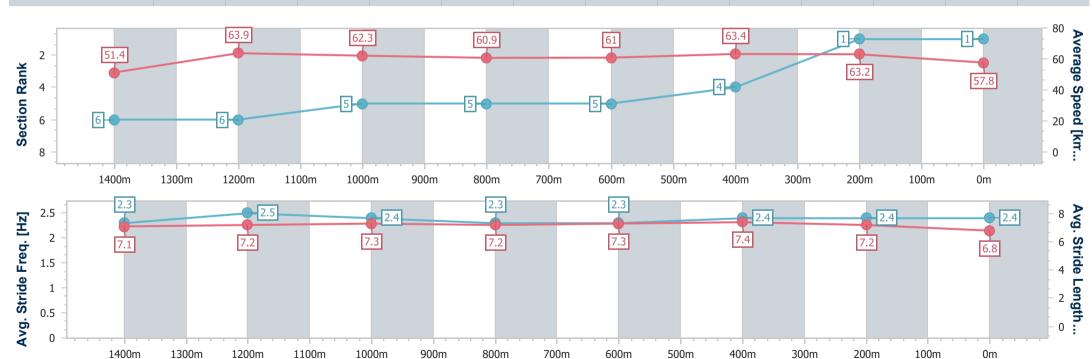

# Race 7: LIEBKE BUILDERS Class 4 Handicap - 1600m

01 December 2023 - 22:00

Track Rating: Soft 5, Weather: Overcast, Rail Position: +5 m Entire

| Section                | Overall                  | 1400m                    | 1200m                    | 1000m                    | 800m                     | 600m                     | 400m                     | 200m                     |  |  |  |
|------------------------|--------------------------|--------------------------|--------------------------|--------------------------|--------------------------|--------------------------|--------------------------|--------------------------|--|--|--|
| Section Times          | 1:36.06 [1]<br>(0:14.06) | 1:22.00 [6]<br>(0:11.29) | 1:10.71 [6]<br>(0:11.62) | 0:59.09 [5]<br>(0:11.90) | 0:47.19 [5]<br>(0:11.90) | 0:35.29 [5]<br>(0:11.49) | 0:23.80 [4]<br>(0:11.40) | 0:12.40 [1]<br>(0:12.40) |  |  |  |
| Average Speed [km/h]   | 51.4                     | 63.9                     | 62.3                     | 60.9                     | 61.0                     | 63.4                     | 63.2                     | 57.8                     |  |  |  |
| Top Speed [km/h]       | 65.8                     | 65.8                     | 63.1                     | 62.0                     | 62.9                     | 63.9                     | 64.7                     | 61.4                     |  |  |  |
| Avg. Dist. to Rail [m] | 4.1                      | 2.4                      | 3.0                      | 2.7                      | 1.6                      | 1.8                      | 2.3                      | 3.4                      |  |  |  |
| Avg. Stride Freq. [Hz] | 2.3                      | 2.5                      | 2.4                      | 2.3                      | 2.3                      | 2.4                      | 2.4                      | 2.4                      |  |  |  |
| Avg. Stride Length [m] | 7.1                      | 7.2                      | 7.3                      | 7.2                      | 7.3                      | 7.4                      | 7.2                      | 6.8                      |  |  |  |

Report Created: Fri 1 December 2023 22:36 GMT+10

[] Ranking at each section and finish

-:--- No data available at this section

NA No data available

Page 3/10