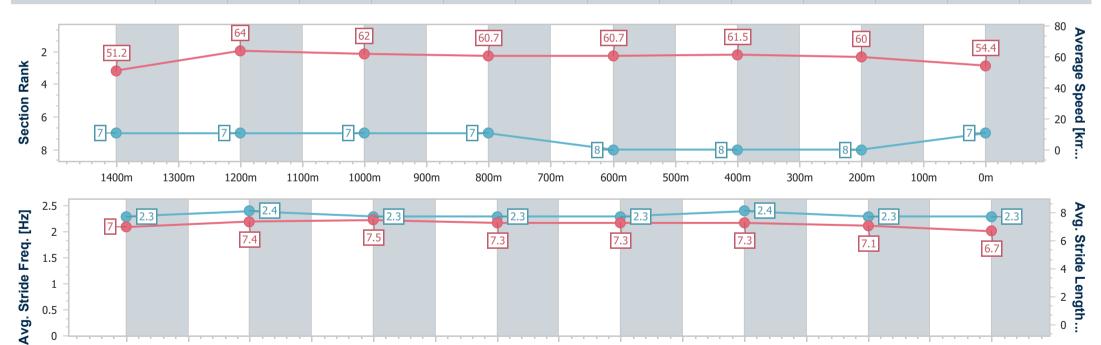

# Race 7: LIEBKE BUILDERS Class 4 Handicap - 1600m

01 December 2023 - 22:00

Track Rating: Soft 5, Weather: Overcast, Rail Position: +5 m Entire

| Section                | Overall                  | 1400m                    | 1200m                    | 1000m                    | 800m                     | 600m                     | 400m                     | 200m                     |  |  |
|------------------------|--------------------------|--------------------------|--------------------------|--------------------------|--------------------------|--------------------------|--------------------------|--------------------------|--|--|
| Section Times          | 1:37.85 [6]<br>(0:13.93) | 1:23.92 [5]<br>(0:11.35) | 1:12.57 [5]<br>(0:11.71) | 1:00.86 [6]<br>(0:11.93) | 0:48.93 [6]<br>(0:11.92) | 0:37.01 [6]<br>(0:11.56) | 0:25.45 [6]<br>(0:12.06) | 0:13.39 [6]<br>(0:13.39) |  |  |
| Average Speed [km/h]   | 51.8                     | 63.9                     | 61.7                     | 60.7                     | 61.0                     | 62.6                     | 59.7                     | 53.9                     |  |  |
| Top Speed [km/h]       | 64.0                     | 65.9                     | 63.4                     | 61.6                     | 63.8                     | 64.6                     | 61.6                     | 58.4                     |  |  |
| Avg. Dist. to Rail [m] | 5.3                      | 2.7                      | 3.7                      | 3.5                      | 1.6                      | 1.1                      | 3.5                      | 2.7                      |  |  |
| Avg. Stride Freq. [Hz] | 2.3                      | 2.4                      | 2.3                      | 2.3                      | 2.3                      | 2.4                      | 2.3                      | 2.2                      |  |  |
| Avg. Stride Length [m] | 7.3                      | 7.5                      | 7.4                      | 7.4                      | 7.3                      | 7.3                      | 7.1                      | 6.7                      |  |  |

Report Created: Fri 1 December 2023 22:36 GMT+10

[] Ranking at each section and finish

-:--- No data available at this section

NA No data available

Page 8/10