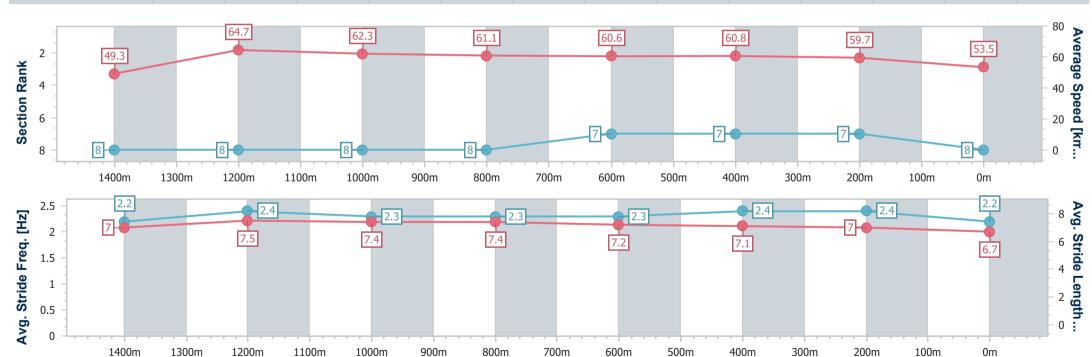

# Race 7: LIEBKE BUILDERS Class 4 Handicap - 1600m

01 December 2023 - 22:00

Track Rating: Soft 5, Weather: Overcast, Rail Position: +5 m Entire

| Section                | Overall                  | 1400m                    | 1200m                    | 1000m                    | 800m                     | 600m                     | 400m                     | 200m                     |  |  |  |
|------------------------|--------------------------|--------------------------|--------------------------|--------------------------|--------------------------|--------------------------|--------------------------|--------------------------|--|--|--|
| Section Times          | 1:38.41 [8]<br>(0:14.62) | 1:23.79 [8]<br>(0:11.20) | 1:12.59 [8]<br>(0:11.52) | 1:01.07 [8]<br>(0:11.85) | 0:49.22 [8]<br>(0:11.88) | 0:37.34 [7]<br>(0:11.82) | 0:25.52 [7]<br>(0:12.08) | 0:13.44 [7]<br>(0:13.44) |  |  |  |
| Average Speed [km/h]   | 49.3                     | 64.7                     | 62.3                     | 61.1                     | 60.6                     | 60.8                     | 59.7                     | 53.5                     |  |  |  |
| Top Speed [km/h]       | 64.9                     | 66.3                     | 64.2                     | 62.2                     | 62.3                     | 62.4                     | 61.4                     | 57.5                     |  |  |  |
| Avg. Dist. to Rail [m] | 3.0                      | 1.5                      | 1.2                      | 1.1                      | 0.1                      | 0.2                      | 2.6                      | 2.5                      |  |  |  |
| Avg. Stride Freq. [Hz] | 2.2                      | 2.4                      | 2.3                      | 2.3                      | 2.3                      | 2.4                      | 2.4                      | 2.2                      |  |  |  |
| Avg. Stride Length [m] | 7.0                      | 7.5                      | 7.4                      | 7.4                      | 7.2                      | 7.1                      | 7.0                      | 6.7                      |  |  |  |

Report Created: Fri 1 December 2023 22:36 GMT+10

[] Ranking at each section and finish

-:--- No data available at this section

NA No data available

Page 10/10