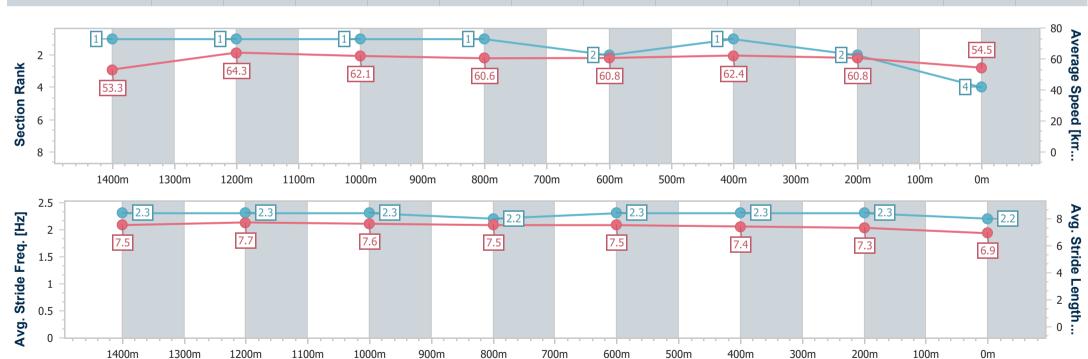

# Race 7: LIEBKE BUILDERS Class 4 Handicap - 1600m

01 December 2023 - 22:00

Track Rating: Soft 5, Weather: Overcast, Rail Position: +5 m Entire

| Section                | Overall                  | 1400m                    | 1200m                    | 1000m                    | 800m                     | 600m                     | 400m                     | 200m                     |  |  |  |
|------------------------|--------------------------|--------------------------|--------------------------|--------------------------|--------------------------|--------------------------|--------------------------|--------------------------|--|--|--|
| Section Times          | 1:36.99 [4]<br>(0:13.48) | 1:23.51 [1]<br>(0:11.23) | 1:12.28 [1]<br>(0:11.61) | 1:00.67 [1]<br>(0:11.92) | 0:48.75 [1]<br>(0:12.03) | 0:36.72 [2]<br>(0:11.65) | 0:25.07 [1]<br>(0:11.85) | 0:13.22 [2]<br>(0:13.22) |  |  |  |
| Average Speed [km/h]   | 53.3                     | 64.3                     | 62.1                     | 60.6                     | 60.8                     | 62.4                     | 60.8                     | 54.5                     |  |  |  |
| Top Speed [km/h]       | 65.6                     | 65.8                     | 62.6                     | 61.5                     | 61.9                     | 63.0                     | 62.3                     | 58.7                     |  |  |  |
| Avg. Dist. to Rail [m] | 4.0                      | 1.3                      | 2.5                      | 2.2                      | 2.3                      | 1.9                      | 1.9                      | 2.3                      |  |  |  |
| Avg. Stride Freq. [Hz] | 2.3                      | 2.3                      | 2.3                      | 2.2                      | 2.3                      | 2.3                      | 2.3                      | 2.2                      |  |  |  |
| Avg. Stride Length [m] | 7.5                      | 7.7                      | 7.6                      | 7.5                      | 7.5                      | 7.4                      | 7.3                      | 6.9                      |  |  |  |

Report Created: Fri 1 December 2023 22:36 GMT+10

[] Ranking at each section and finish

-:--- No data available at this section

NA No data available

Page 6/10