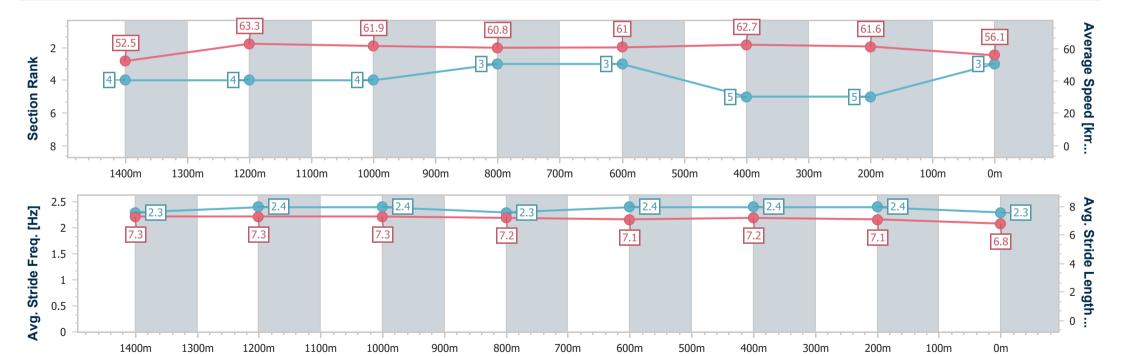

# Race 7: LIEBKE BUILDERS Class 4 Handicap - 1600m

01 December 2023 - 22:00

Track Rating: Soft 5, Weather: Overcast, Rail Position: +5 m Entire

| Section                | Overall                  | 1400m                    | 1200m                    | 1000m                    | 800m                     | 600m                     | 400m                     | 200m                     |  |
|------------------------|--------------------------|--------------------------|--------------------------|--------------------------|--------------------------|--------------------------|--------------------------|--------------------------|--|
| Section Times          | 1:36.81 [3]<br>(0:13.72) | 1:23.09 [4]<br>(0:11.46) | 1:11.63 [4]<br>(0:11.66) | 0:59.97 [4]<br>(0:11.91) | 0:48.06 [3]<br>(0:11.89) | 0:36.17 [3]<br>(0:11.65) | 0:24.52 [5]<br>(0:11.70) | 0:12.82 [5]<br>(0:12.82) |  |
| Average Speed [km/h]   | 52.5                     | 63.3                     | 61.9                     | 60.8                     | 61.0                     | 62.7                     | 61.6                     | 56.1                     |  |
| Top Speed [km/h]       | 64.4                     | 64.4                     | 62.7                     | 61.5                     | 62.9                     | 64.1                     | 63.4                     | 58.9                     |  |
| Avg. Dist. to Rail [m] | 3.5                      | 3.2                      | 2.7                      | 2.3                      | 1.7                      | 2.5                      | 6.1                      | 5.9                      |  |
| Avg. Stride Freq. [Hz] | 2.3                      | 2.4                      | 2.4                      | 2.3                      | 2.4                      | 2.4                      | 2.4                      | 2.3                      |  |
| Avg. Stride Length [m] | 7.3                      | 7.3                      | 7.3                      | 7.2                      | 7.1                      | 7.2                      | 7.1                      | 6.8                      |  |

Report Created: Fri 1 December 2023 22:36 GMT+10

[] Ranking at each section and finish

-:--- No data available at this section

NA No data available

Page 5/10