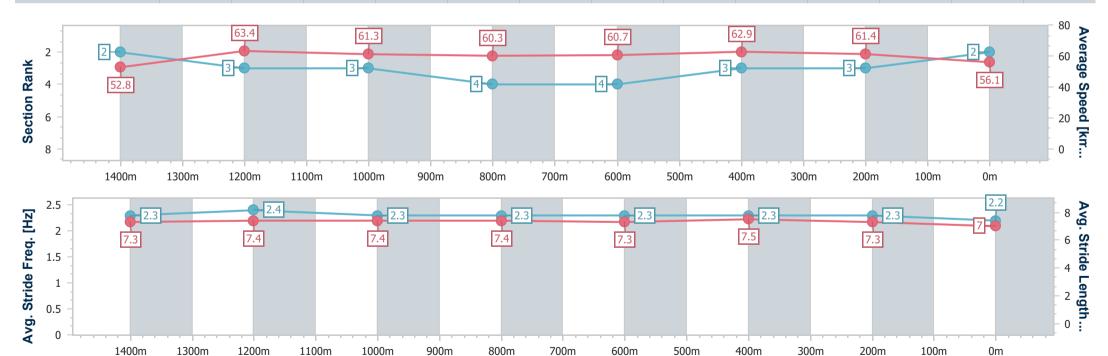

# Race 7: LIEBKE BUILDERS Class 4 Handicap - 1600m

01 December 2023 - 22:00

Track Rating: Soft 5, Weather: Overcast, Rail Position: +5 m Entire

| Section                | Overall                  | 1400m                    | 1200m                    | 1000m                    | 800m                     | 600m                     | 400m                     | 200m                     |
|------------------------|--------------------------|--------------------------|--------------------------|--------------------------|--------------------------|--------------------------|--------------------------|--------------------------|
| Section Times          | 1:36.73 [2]<br>(0:13.65) | 1:23.08 [2]<br>(0:11.40) | 1:11.68 [3]<br>(0:11.78) | 0:59.90 [3]<br>(0:11.97) | 0:47.93 [4]<br>(0:11.86) | 0:36.07 [4]<br>(0:11.48) | 0:24.59 [3]<br>(0:11.71) | 0:12.88 [3]<br>(0:12.88) |
| Average Speed [km/h]   | 52.8                     | 63.4                     | 61.3                     | 60.3                     | 60.7                     | 62.9                     | 61.4                     | 56.1                     |
| Top Speed [km/h]       | 65.6                     | 65.9                     | 61.8                     | 61.0                     | 62.9                     | 64.3                     | 63.5                     | 59.4                     |
| Avg. Dist. to Rail [m] | 2.0                      | 1.6                      | 2.6                      | 2.3                      | 0.2                      | 0.3                      | 4.8                      | 4.5                      |
| Avg. Stride Freq. [Hz] | 2.3                      | 2.4                      | 2.3                      | 2.3                      | 2.3                      | 2.3                      | 2.3                      | 2.2                      |
| Avg. Stride Length [m] | 7.3                      | 7.4                      | 7.4                      | 7.4                      | 7.3                      | 7.5                      | 7.3                      | 7.0                      |

Report Created: Fri 1 December 2023 22:36 GMT+10

[] Ranking at each section and finish

-:--- No data available at this section

NA No data available

Page 4/10