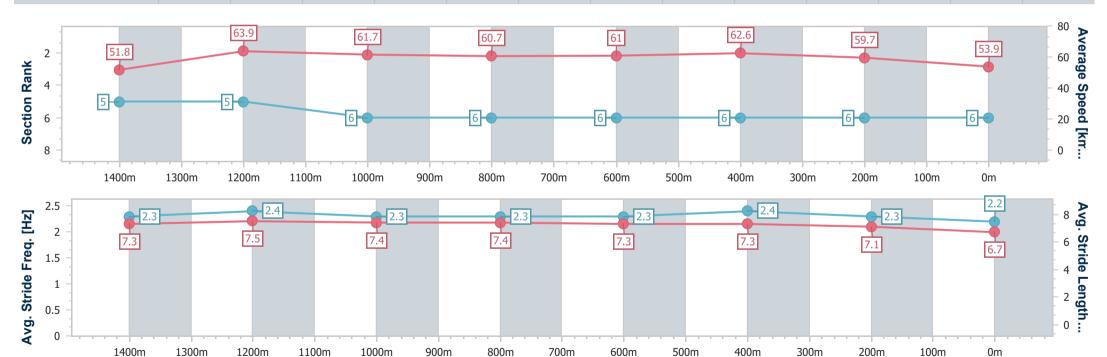

# Race 7: LIEBKE BUILDERS Class 4 Handicap - 1600m

01 December 2023 - 22:00

Track Rating: Soft 5, Weather: Overcast, Rail Position: +5 m Entire

| Section                | Overall                  | 1400m                    | 1200m                    | 1000m                    | 800m                     | 600m                     | 400m                     | 200m                     |  |  |
|------------------------|--------------------------|--------------------------|--------------------------|--------------------------|--------------------------|--------------------------|--------------------------|--------------------------|--|--|
| Section Times          | 1:37.28 [5]<br>(0:13.65) | 1:23.63 [2]<br>(0:11.20) | 1:12.43 [2]<br>(0:11.65) | 1:00.78 [2]<br>(0:11.91) | 0:48.87 [2]<br>(0:11.85) | 0:37.02 [1]<br>(0:11.67) | 0:25.35 [2]<br>(0:12.02) | 0:13.33 [4]<br>(0:13.33) |  |  |
| Average Speed [km/h]   | 52.7                     | 65.1                     | 61.8                     | 61.0                     | 61.5                     | 62.4                     | 60.1                     | 54.0                     |  |  |
| Top Speed [km/h]       | 66.0                     | 65.9                     | 62.9                     | 61.6                     | 62.6                     | 63.2                     | 62.3                     | 56.8                     |  |  |
| Avg. Dist. to Rail [m] | 4.3                      | 3.5                      | 3.3                      | 3.0                      | 2.0                      | 2.2                      | 4.6                      | 4.8                      |  |  |
| Avg. Stride Freq. [Hz] | 2.2                      | 2.3                      | 2.2                      | 2.2                      | 2.2                      | 2.3                      | 2.2                      | 2.1                      |  |  |
| Avg. Stride Length [m] | 7.6                      | 8.0                      | 7.7                      | 7.7                      | 7.7                      | 7.5                      | 7.5                      | 7.0                      |  |  |

Report Created: Fri 1 December 2023 22:36 GMT+10

[] Ranking at each section and finish

-:--- No data available at this section

NA No data available

Page 7/10