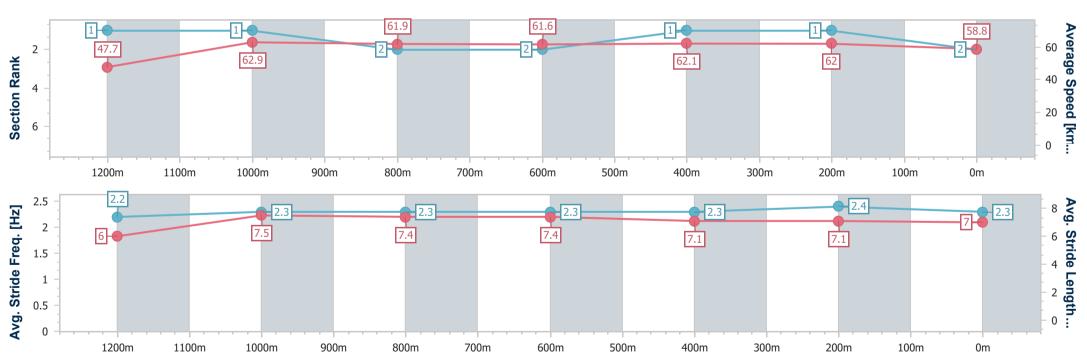

Race 2: DIAGEO AUSTRALIA BENCHMARK 70 Handicap - 1400m

Track Rating: Soft 5, Weather: Overcast, Rail Position: 1.5m 1000m-350m

| Section               | Overall                  | 1200m                    | 1000m                    | 800m                     | 600m                     | 400m                     | 200m                     |
|-----------------------|--------------------------|--------------------------|--------------------------|--------------------------|--------------------------|--------------------------|--------------------------|
| Section Times         | 1:25.56 [3]<br>(0:15.49) | 1:10.07 [4]<br>(0:11.35) | 0:58.72 [3]<br>(0:11.55) | 0:47.17 [3]<br>(0:11.66) | 0:35.51 [3]<br>(0:11.73) | 0:23.78 [4]<br>(0:11.73) | 0:12.05 [3]<br>(0:12.05) |
| Average Speed [km/l   | 46.5                     | 63.3                     | 62.3                     | 61.9                     | 62.1                     | 62.2                     | 60.1                     |
| Top Speed [km/h]      | 62.0                     | 64.7                     | 63.3                     | 63.0                     | 63.7                     | 62.9                     | 61.2                     |
| Avg. Dist. to Rail [m | 2.7                      | 0.3                      | 0.5                      | 1.2                      | 2.2                      | 5.3                      | 6.2                      |
| Avg. Stride Freq. [Hz | ] 2.1                    | 2.2                      | 2.2                      | 2.2                      | 2.2                      | 2.3                      | 2.2                      |
| Avg. Stride Length [n | n] 6.0                   | 7.9                      | 7.6                      | 7.9                      | 7.7                      | 7.6                      | 7.4                      |