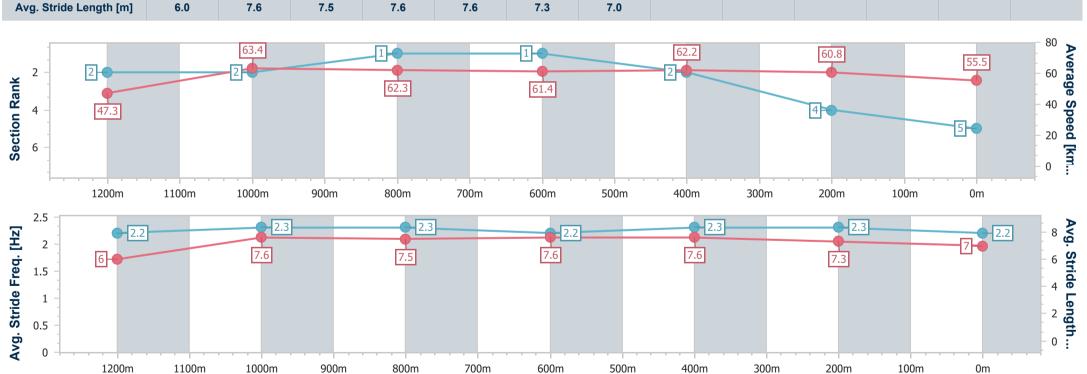

Race 2: DIAGEO AUSTRALIA BENCHMARK 70 Handicap - 1400m

Track Rating: Soft 5, Weather: Overcast, Rail Position: 1.5m 1000m-350m

| Section                | Overall                  | 1200m                    | 1000m                    | 800m                     | 600m                     | 400m                     | 200m                     |  |
|------------------------|--------------------------|--------------------------|--------------------------|--------------------------|--------------------------|--------------------------|--------------------------|--|
| Section Times          | 1:26.54 [5]<br>(0:15.24) | 1:11.30 [2]<br>(0:11.33) | 0:59.97 [2]<br>(0:11.53) | 0:48.44 [1]<br>(0:11.68) | 0:36.76 [1]<br>(0:11.75) | 0:25.01 [2]<br>(0:12.00) | 0:13.01 [4]<br>(0:13.01) |  |
| Average Speed [km/h]   | 47.3                     | 63.4                     | 62.3                     | 61.4                     | 62.2                     | 60.8                     | 55.5                     |  |
| Top Speed [km/h]       | 62.1                     | 65.5                     | 62.9                     | 62.2                     | 62.8                     | 61.8                     | 59.7                     |  |
| Avg. Dist. to Rail [m] | 3.3                      | 0.7                      | 0.6                      | 1.2                      | 2.0                      | 5.0                      | 4.4                      |  |
| Avg. Stride Freq. [Hz] | 2.2                      | 2.3                      | 2.3                      | 2.2                      | 2.3                      | 2.3                      | 2.2                      |  |
| Avg. Stride Length [m] | 6.0                      | 7.6                      | 7.5                      | 7.6                      | 7.6                      | 7.3                      | 7.0                      |  |