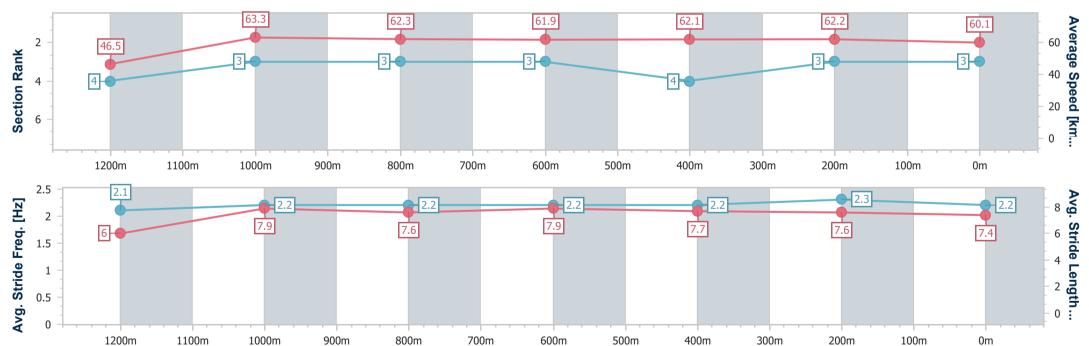

# Ladbrokes Cannon Park QLD Professional Race 2: DIAGEO AUSTRALIA BENCHMARK 70 Handicap 1400m

07 December 2023 - 13:10

Track Rating: Soft 5, Weather: Overcast, Rail Position: 1.5m 1000m-350m

| Section                                                                                                                                                                                                                                                                                                                                                                                                                                                                                                                                                                                                                                                                                                                                                                                                                                                                                                                                                                                                                                                                                                                                                                                                                                                                                                                                                                                                                                                                                                                                                                                                                                                                                                                                                                                                                                                                                                                                                                                                                                                                                                                       | Overall                  | 1200m                    | 1000m                    | 800m                     | 600m                     | 400m                     | 200m                     |      |      |      |      |      |                   |
|-------------------------------------------------------------------------------------------------------------------------------------------------------------------------------------------------------------------------------------------------------------------------------------------------------------------------------------------------------------------------------------------------------------------------------------------------------------------------------------------------------------------------------------------------------------------------------------------------------------------------------------------------------------------------------------------------------------------------------------------------------------------------------------------------------------------------------------------------------------------------------------------------------------------------------------------------------------------------------------------------------------------------------------------------------------------------------------------------------------------------------------------------------------------------------------------------------------------------------------------------------------------------------------------------------------------------------------------------------------------------------------------------------------------------------------------------------------------------------------------------------------------------------------------------------------------------------------------------------------------------------------------------------------------------------------------------------------------------------------------------------------------------------------------------------------------------------------------------------------------------------------------------------------------------------------------------------------------------------------------------------------------------------------------------------------------------------------------------------------------------------|--------------------------|--------------------------|--------------------------|--------------------------|--------------------------|--------------------------|--------------------------|------|------|------|------|------|-------------------|
| Section Times                                                                                                                                                                                                                                                                                                                                                                                                                                                                                                                                                                                                                                                                                                                                                                                                                                                                                                                                                                                                                                                                                                                                                                                                                                                                                                                                                                                                                                                                                                                                                                                                                                                                                                                                                                                                                                                                                                                                                                                                                                                                                                                 | 1:25.65 [4]<br>(0:15.74) | 1:09.91 [5]<br>(0:11.43) | 0:58.48 [5]<br>(0:11.54) | 0:46.94 [5]<br>(0:11.60) | 0:35.34 [5]<br>(0:11.76) | 0:23.58 [5]<br>(0:11.65) | 0:11.93 [5]<br>(0:11.93) |      |      |      |      |      |                   |
| Average Speed [km/h]                                                                                                                                                                                                                                                                                                                                                                                                                                                                                                                                                                                                                                                                                                                                                                                                                                                                                                                                                                                                                                                                                                                                                                                                                                                                                                                                                                                                                                                                                                                                                                                                                                                                                                                                                                                                                                                                                                                                                                                                                                                                                                          | 45.8                     | 62.7                     | 62.3                     | 62.1                     | 62.3                     | 62.6                     | 60.5                     |      |      |      |      |      |                   |
| Top Speed [km/h]                                                                                                                                                                                                                                                                                                                                                                                                                                                                                                                                                                                                                                                                                                                                                                                                                                                                                                                                                                                                                                                                                                                                                                                                                                                                                                                                                                                                                                                                                                                                                                                                                                                                                                                                                                                                                                                                                                                                                                                                                                                                                                              | 60.8                     | 63.7                     | 63.1                     | 63.4                     | 63.0                     | 63.5                     | 61.9                     |      |      |      |      |      |                   |
| Avg. Dist. to Rail [m]                                                                                                                                                                                                                                                                                                                                                                                                                                                                                                                                                                                                                                                                                                                                                                                                                                                                                                                                                                                                                                                                                                                                                                                                                                                                                                                                                                                                                                                                                                                                                                                                                                                                                                                                                                                                                                                                                                                                                                                                                                                                                                        | 2.5                      | 0.4                      | 0.6                      | 1.4                      | 2.6                      | 6.2                      | 7.5                      |      |      |      |      |      |                   |
| Avg. Stride Freq. [Hz]                                                                                                                                                                                                                                                                                                                                                                                                                                                                                                                                                                                                                                                                                                                                                                                                                                                                                                                                                                                                                                                                                                                                                                                                                                                                                                                                                                                                                                                                                                                                                                                                                                                                                                                                                                                                                                                                                                                                                                                                                                                                                                        | 2.3                      | 2.5                      | 2.4                      | 2.4                      | 2.4                      | 2.5                      | 2.4                      |      |      |      |      |      |                   |
| Avg. Stride Length [m]                                                                                                                                                                                                                                                                                                                                                                                                                                                                                                                                                                                                                                                                                                                                                                                                                                                                                                                                                                                                                                                                                                                                                                                                                                                                                                                                                                                                                                                                                                                                                                                                                                                                                                                                                                                                                                                                                                                                                                                                                                                                                                        | 5.6                      | 7.1                      | 7.0                      | 7.1                      | 7.1                      | 7.1                      | 6.9                      |      |      |      |      |      |                   |
| Section Rank                                                                                                                                                                                                                                                                                                                                                                                                                                                                                                                                                                                                                                                                                                                                                                                                                                                                                                                                                                                                                                                                                                                                                                                                                                                                                                                                                                                                                                                                                                                                                                                                                                                                                                                                                                                                                                                                                                                                                                                                                                                                                                                  |                          | 5                        |                          | 5                        |                          | 5                        |                          | 62.3 |      | 5    |      | 60.5 | Average Speed [km |
| 1200m                                                                                                                                                                                                                                                                                                                                                                                                                                                                                                                                                                                                                                                                                                                                                                                                                                                                                                                                                                                                                                                                                                                                                                                                                                                                                                                                                                                                                                                                                                                                                                                                                                                                                                                                                                                                                                                                                                                                                                                                                                                                                                                         | 1100m                    | 1000m                    | 900m                     | 800m                     | 700m                     | 600m                     | 500m                     | 400m | 300m | 200m | 100m | 0m   |                   |
| 2.5 - 2.3 - 2.3 - 2.3 - 2.3 - 2.5 - 2.3 - 2.5 - 2.5 - 2.5 - 2.3 - 2.5 - 2.5 - 2.5 - 2.5 - 2.5 - 2.5 - 2.5 - 2.5 - 2.5 - 2.5 - 2.5 - 2.5 - 2.5 - 2.5 - 2.5 - 2.5 - 2.5 - 2.5 - 2.5 - 2.5 - 2.5 - 2.5 - 2.5 - 2.5 - 2.5 - 2.5 - 2.5 - 2.5 - 2.5 - 2.5 - 2.5 - 2.5 - 2.5 - 2.5 - 2.5 - 2.5 - 2.5 - 2.5 - 2.5 - 2.5 - 2.5 - 2.5 - 2.5 - 2.5 - 2.5 - 2.5 - 2.5 - 2.5 - 2.5 - 2.5 - 2.5 - 2.5 - 2.5 - 2.5 - 2.5 - 2.5 - 2.5 - 2.5 - 2.5 - 2.5 - 2.5 - 2.5 - 2.5 - 2.5 - 2.5 - 2.5 - 2.5 - 2.5 - 2.5 - 2.5 - 2.5 - 2.5 - 2.5 - 2.5 - 2.5 - 2.5 - 2.5 - 2.5 - 2.5 - 2.5 - 2.5 - 2.5 - 2.5 - 2.5 - 2.5 - 2.5 - 2.5 - 2.5 - 2.5 - 2.5 - 2.5 - 2.5 - 2.5 - 2.5 - 2.5 - 2.5 - 2.5 - 2.5 - 2.5 - 2.5 - 2.5 - 2.5 - 2.5 - 2.5 - 2.5 - 2.5 - 2.5 - 2.5 - 2.5 - 2.5 - 2.5 - 2.5 - 2.5 - 2.5 - 2.5 - 2.5 - 2.5 - 2.5 - 2.5 - 2.5 - 2.5 - 2.5 - 2.5 - 2.5 - 2.5 - 2.5 - 2.5 - 2.5 - 2.5 - 2.5 - 2.5 - 2.5 - 2.5 - 2.5 - 2.5 - 2.5 - 2.5 - 2.5 - 2.5 - 2.5 - 2.5 - 2.5 - 2.5 - 2.5 - 2.5 - 2.5 - 2.5 - 2.5 - 2.5 - 2.5 - 2.5 - 2.5 - 2.5 - 2.5 - 2.5 - 2.5 - 2.5 - 2.5 - 2.5 - 2.5 - 2.5 - 2.5 - 2.5 - 2.5 - 2.5 - 2.5 - 2.5 - 2.5 - 2.5 - 2.5 - 2.5 - 2.5 - 2.5 - 2.5 - 2.5 - 2.5 - 2.5 - 2.5 - 2.5 - 2.5 - 2.5 - 2.5 - 2.5 - 2.5 - 2.5 - 2.5 - 2.5 - 2.5 - 2.5 - 2.5 - 2.5 - 2.5 - 2.5 - 2.5 - 2.5 - 2.5 - 2.5 - 2.5 - 2.5 - 2.5 - 2.5 - 2.5 - 2.5 - 2.5 - 2.5 - 2.5 - 2.5 - 2.5 - 2.5 - 2.5 - 2.5 - 2.5 - 2.5 - 2.5 - 2.5 - 2.5 - 2.5 - 2.5 - 2.5 - 2.5 - 2.5 - 2.5 - 2.5 - 2.5 - 2.5 - 2.5 - 2.5 - 2.5 - 2.5 - 2.5 - 2.5 - 2.5 - 2.5 - 2.5 - 2.5 - 2.5 - 2.5 - 2.5 - 2.5 - 2.5 - 2.5 - 2.5 - 2.5 - 2.5 - 2.5 - 2.5 - 2.5 - 2.5 - 2.5 - 2.5 - 2.5 - 2.5 - 2.5 - 2.5 - 2.5 - 2.5 - 2.5 - 2.5 - 2.5 - 2.5 - 2.5 - 2.5 - 2.5 - 2.5 - 2.5 - 2.5 - 2.5 - 2.5 - 2.5 - 2.5 - 2.5 - 2.5 - 2.5 - 2.5 - 2.5 - 2.5 - 2.5 - 2.5 - 2.5 - 2.5 - 2.5 - 2.5 - 2.5 - 2.5 - 2.5 - 2.5 - 2.5 - 2.5 - 2.5 - 2.5 - 2.5 - 2.5 - 2.5 - 2.5 - 2.5 - 2.5 - 2.5 - 2.5 - 2.5 - 2.5 - 2.5 - 2.5 - 2.5 - 2.5 - 2.5 - 2.5 - 2.5 - 2.5 - 2.5 - 2.5 - 2.5 - 2.5 - 2.5 - 2.5 - 2.5 - 2.5 - 2.5 - 2.5 - 2.5 - 2.5 - 2.5 - 2.5 - 2.5 - 2.5 - 2.5 - 2.5 - 2.5 - 2.5 - 2.5 - 2.5 - |                          | 7.1                      |                          | 7 2.4                    |                          | 7.1                      | 1                        | 7.1  |      | 7.1  |      | 6.9  | 8 8 6 4 Length    |