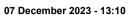

Race 2: DIAGEO AUSTRALIA BENCHMARK 70 Handicap - 1400m

Track Rating: Soft 5, Weather: Overcast, Rail Position: 1.5m 1000m-350m

|                        |                          |                          |                          |                          |                          |                          |                          |      | <b>3</b> | 350m |      |            |
|------------------------|--------------------------|--------------------------|--------------------------|--------------------------|--------------------------|--------------------------|--------------------------|------|----------|------|------|------------|
| Section                | Overall                  | 1200m                    | 1000m                    | 800m                     | 600m                     | 400m                     | 200m                     |      |          |      |      |            |
| Section Times          | 1:25.21 [1]<br>(0:15.44) | 1:09.77 [3]<br>(0:11.44) | 0:58.33 [4]<br>(0:11.52) | 0:46.81 [4]<br>(0:11.67) | 0:35.14 [4]<br>(0:11.62) | 0:23.52 [3]<br>(0:11.51) | 0:12.01 [2]<br>(0:12.01) |      |          |      |      |            |
| Average Speed [km/h]   | 46.4                     | 63.0                     | 62.2                     | 61.5                     | 62.2                     | 63.0                     | 60.4                     |      |          |      |      |            |
| Top Speed [km/h]       | 61.5                     | 63.7                     | 62.7                     | 62.0                     | 63.4                     | 64.2                     | 63.3                     |      |          |      |      |            |
| Avg. Dist. to Rail [m] | 3.4                      | 1.0                      | 1.0                      | 0.2                      | 0.8                      | 3.9                      | 3.5                      |      |          |      |      |            |
| Avg. Stride Freq. [Hz] | 2.1                      | 2.2                      | 2.3                      | 2.2                      | 2.3                      | 2.4                      | 2.3                      |      |          |      |      |            |
| Avg. Stride Length [m] | 6.1                      | 7.8                      | 7.7                      | 7.7                      | 7.6                      | 7.4                      | 7.2                      |      |          |      |      |            |
| 2 -                    |                          | 63                       |                          | 62.2                     |                          | 61.5                     |                          | 62.2 |          | 63   | 60.4 | Average 60 |