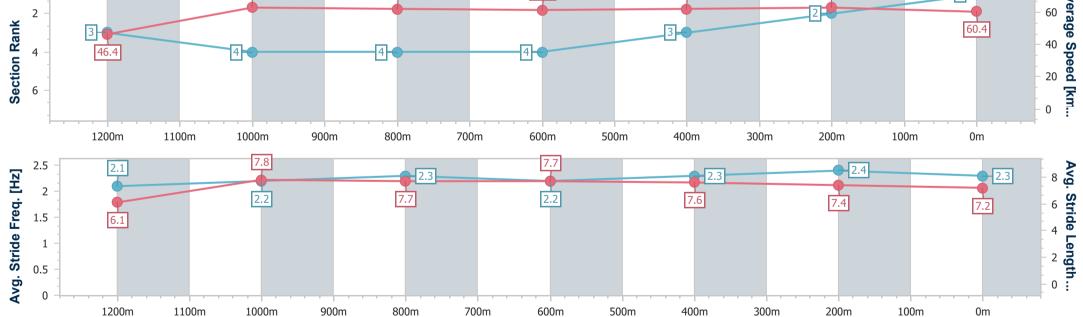

Race 2: DIAGEO AUSTRALIA BENCHMARK 70 Handicap -

Track Rating: Soft 5, Weather: Overcast, Rail Position: 1.5m 1000m-350m

| Section                | Overall                  | 1200m                    | 1000m                    | 800m                     | 600m                     | 400m                     | 200m                     |
|------------------------|--------------------------|--------------------------|--------------------------|--------------------------|--------------------------|--------------------------|--------------------------|
| Section Times          | 1:25.49 [2]<br>(0:15.15) | 1:10.34 [1]<br>(0:11.41) | 0:58.93 [1]<br>(0:11.55) | 0:47.38 [2]<br>(0:11.69) | 0:35.69 [2]<br>(0:11.69) | 0:24.00 [1]<br>(0:11.70) | 0:12.30 [1]<br>(0:12.30) |
| Average Speed [km/h]   | 47.7                     | 62.9                     | 61.9                     | 61.6                     | 62.1                     | 62.0                     | 58.8                     |
| Top Speed [km/h]       | 62.6                     | 63.6                     | 62.2                     | 62.2                     | 62.3                     | 62.6                     | 61.3                     |
| Avg. Dist. to Rail [m] | 3.1                      | 1.3                      | 1.0                      | 0.3                      | 1.0                      | 2.7                      | 2.1                      |
| Avg. Stride Freq. [Hz] | 2.2                      | 2.3                      | 2.3                      | 2.3                      | 2.3                      | 2.4                      | 2.3                      |
| Avg. Stride Length [m] | 6.0                      | 7.5                      | 7.4                      | 7.4                      | 7.1                      | 7.1                      | 7.0                      |