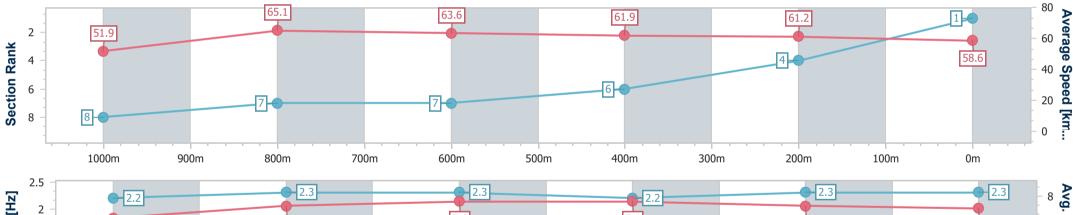

Page 2/9

TRIPLESDATA

07 December 2023 - 13:46 Track Rating: Soft 5, Weather: Overcast, Rail Position: 1.5m 1000m-350m

data processed by

| Section                | Overall                  | 1000m                    | 800m                     | 600m                     | 400m                     | 200m                     |  |  |  |
|------------------------|--------------------------|--------------------------|--------------------------|--------------------------|--------------------------|--------------------------|--|--|--|
| Section Times          | 1:15.62 [1]<br>(0:17.28) | 0:58.34 [8]<br>(0:10.99) | 0:47.35 [7]<br>(0:11.30) | 0:36.05 [7]<br>(0:11.76) | 0:24.29 [6]<br>(0:11.91) | 0:12.38 [4]<br>(0:12.38) |  |  |  |
| Average Speed [km/h]   | 51.9                     | 65.1                     | 63.6                     | 61.9                     | 61.2                     | 58.6                     |  |  |  |
| Top Speed [km/h]       | 64.7                     | 65.8                     | 64.6                     | 62.4                     | 62.6                     | 61.4                     |  |  |  |
| Avg. Dist. to Rail [m] | 1.5                      | 0.9                      | 0.7                      | 1.5                      | 6.6                      | 9.3                      |  |  |  |
| Avg. Stride Freq. [Hz] | 2.2                      | 2.3                      | 2.3                      | 2.2                      | 2.3                      | 2.3                      |  |  |  |
| Avg. Stride Length [m] | 6.4                      | 7.3                      | 7.6                      | 7.6                      | 7.3                      | 7.1                      |  |  |  |