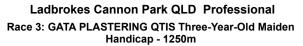

Page 5/9

07 December 2023 - 13:46 Track Rating: Soft 5, Weather: Overcast, Rail Position: 1.5m 1000m-350m

data processed by

| Section                | Overall                  | 1000m                    | 800m                     | 600m                     | 400m                     | 200m                     |  |  |  |
|------------------------|--------------------------|--------------------------|--------------------------|--------------------------|--------------------------|--------------------------|--|--|--|
| Section Times          | 1:16.13 [4]<br>(0:15.96) | 1:00.17 [1]<br>(0:10.70) | 0:49.47 [1]<br>(0:11.50) | 0:37.97 [1]<br>(0:12.10) | 0:25.87 [1]<br>(0:12.72) | 0:13.15 [2]<br>(0:13.15) |  |  |  |
| Average Speed [km/h]   | 56.2                     | 66.5                     | 62.6                     | 60.0                     | 56.9                     | 55.0                     |  |  |  |
| Top Speed [km/h]       | 70.0                     | 68.1                     | 64.9                     | 61.2                     | 58.8                     | 56.8                     |  |  |  |
| Avg. Dist. to Rail [m] | 2.6                      | 1.8                      | 0.2                      | 1.2                      | 2.9                      | 3.4                      |  |  |  |
| Avg. Stride Freq. [Hz] | 2.4                      | 2.5                      | 2.3                      | 2.3                      | 2.3                      | 2.2                      |  |  |  |
| Avg. Stride Length [m] | 6.5                      | 7.5                      | 7.5                      | 7.3                      | 7.0                      | 6.9                      |  |  |  |