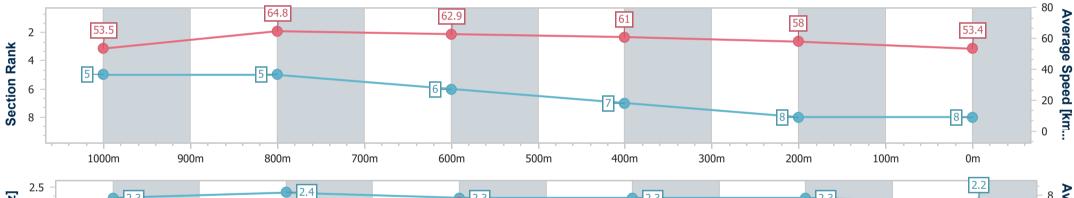

| Section                | Overall                  | 1000m                    | 800m                     | 600m                     | 400m                     | 200m                     |  |  |  |
|------------------------|--------------------------|--------------------------|--------------------------|--------------------------|--------------------------|--------------------------|--|--|--|
| Section Times          | 1:17.65 [8]<br>(0:16.83) | 1:00.82 [5]<br>(0:11.17) | 0:49.65 [5]<br>(0:11.44) | 0:38.21 [6]<br>(0:12.02) | 0:26.19 [7]<br>(0:12.64) | 0:13.55 [8]<br>(0:13.55) |  |  |  |
| Average Speed [km/h]   | 53.5                     | 64.8                     | 62.9                     | 61.0                     | 58.0                     | 53.4                     |  |  |  |
| Top Speed [km/h]       | 65.8                     | 65.7                     | 63.9                     | 61.6                     | 59.2                     | 57.0                     |  |  |  |
| Avg. Dist. to Rail [m] | 1.9                      | 1.1                      | 2.4                      | 3.0                      | 6.0                      | 5.9                      |  |  |  |
| Avg. Stride Freq. [Hz] | 2.3                      | 2.4                      | 2.3                      | 2.3                      | 2.3                      | 2.2                      |  |  |  |
| Avg. Stride Length [m] | 6.4                      | 7.4                      | 7.5                      | 7.3                      | 7.1                      | 6.8                      |  |  |  |