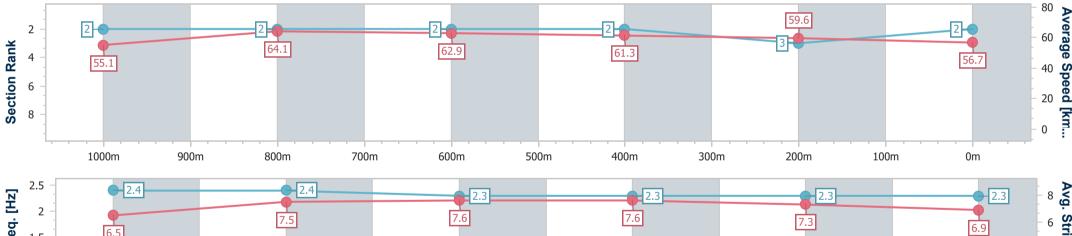

Page 3/9

TRIPLESDATA

07 December 2023 - 13:46 Track Rating: Soft 5, Weather: Overcast, Rail Position: 1.5m 1000m-350m

data processed by

| Section                | Overall                  | 1000m                    | 800m                     | 600m                     | 400m                     | 200m                     |  |  |  |  |
|------------------------|--------------------------|--------------------------|--------------------------|--------------------------|--------------------------|--------------------------|--|--|--|--|
| Section Times          | 1:15.81 [2]<br>(0:16.34) | 0:59.47 [2]<br>(0:11.19) | 0:48.28 [2]<br>(0:11.42) | 0:36.86 [2]<br>(0:11.94) | 0:24.92 [2]<br>(0:12.21) | 0:12.71 [3]<br>(0:12.71) |  |  |  |  |
| Average Speed [km/h]   | 55.1                     | 64.1                     | 62.9                     | 61.3                     | 59.6                     | 56.7                     |  |  |  |  |
| Top Speed [km/h]       | 68.1                     | 66.8                     | 63.5                     | 63.0                     | 60.3                     | 58.6                     |  |  |  |  |
| Avg. Dist. to Rail [m] | 0.9                      | 0.7                      | 1.2                      | 2.4                      | 5.4                      | 6.5                      |  |  |  |  |
| Avg. Stride Freq. [Hz] | 2.4                      | 2.4                      | 2.3                      | 2.3                      | 2.3                      | 2.3                      |  |  |  |  |
| Avg. Stride Length [m] | 6.5                      | 7.5                      | 7.6                      | 7.6                      | 7.3                      | 6.9                      |  |  |  |  |