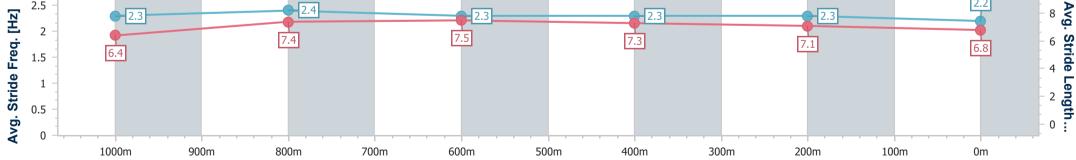

Page 3/9

TRIPLESDATA

07 December 2023 - 13:46 Track Rating: Soft 5, Weather: Overcast, Rail Position: 1.5m 1000m-350m

data processed by

| Section                | Overall                  | 1000m                    | 800m                     | 600m                     | 400m                     | 200m                     |  |  |  |  |
|------------------------|--------------------------|--------------------------|--------------------------|--------------------------|--------------------------|--------------------------|--|--|--|--|
| Section Times          | 1:15.81 [2]<br>(0:16.34) | 0:59.47 [2]<br>(0:11.19) | 0:48.28 [2]<br>(0:11.42) | 0:36.86 [2]<br>(0:11.94) | 0:24.92 [2]<br>(0:12.21) | 0:12.71 [3]<br>(0:12.71) |  |  |  |  |
| Average Speed [km/h]   | 55.1                     | 64.1                     | 62.9                     | 61.3                     | 59.6                     | 56.7                     |  |  |  |  |
| Top Speed [km/h]       | 68.1                     | 66.8                     | 63.5                     | 63.0                     | 60.3                     | 58.6                     |  |  |  |  |
| Avg. Dist. to Rail [m] | 0.9                      | 0.7                      | 1.2                      | 2.4                      | 5.4                      | 6.5                      |  |  |  |  |
| Avg. Stride Freq. [Hz] | 2.4                      | 2.4                      | 2.3                      | 2.3                      | 2.3                      | 2.3                      |  |  |  |  |
| Avg. Stride Length [m] | 6.5                      | 7.5                      | 7.6                      | 7.6                      | 7.3                      | 6.9                      |  |  |  |  |