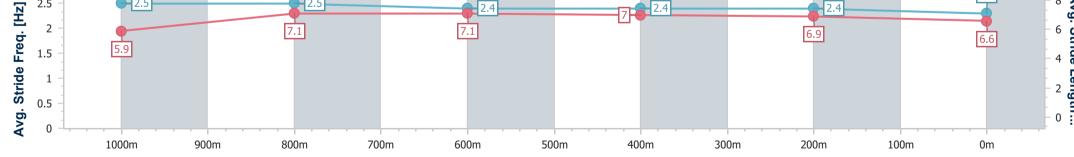

| Section                | Overall                  | 1000m                    | 800m                     | 600m                     | 400m                     | 200m                     |  |  |  |
|------------------------|--------------------------|--------------------------|--------------------------|--------------------------|--------------------------|--------------------------|--|--|--|
| Section Times          | 1:17.65 [8]<br>(0:16.83) | 1:00.82 [5]<br>(0:11.17) | 0:49.65 [5]<br>(0:11.44) | 0:38.21 [6]<br>(0:12.02) | 0:26.19 [7]<br>(0:12.64) | 0:13.55 [8]<br>(0:13.55) |  |  |  |
| Average Speed [km/h]   | 53.5                     | 64.8                     | 62.9                     | 61.0                     | 58.0                     | 53.4                     |  |  |  |
| Top Speed [km/h]       | 65.8                     | 65.7                     | 63.9                     | 61.6                     | 59.2                     | 57.0                     |  |  |  |
| Avg. Dist. to Rail [m] | 1.9                      | 1.1                      | 2.4                      | 3.0                      | 6.0                      | 5.9                      |  |  |  |
| Avg. Stride Freq. [Hz] | 2.3                      | 2.4                      | 2.3                      | 2.3                      | 2.3                      | 2.2                      |  |  |  |
| Avg. Stride Length [m] | 6.4                      | 7.4                      | 7.5                      | 7.3                      | 7.1                      | 6.8                      |  |  |  |