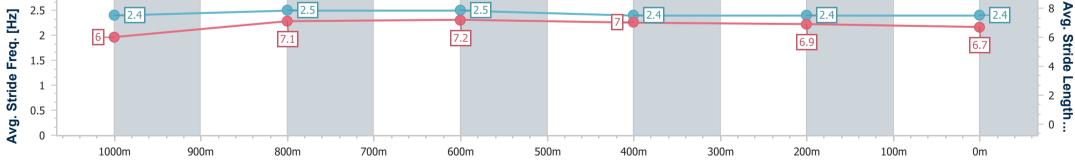

| Section                | Overall                  | 1000m                    | 800m                     | 600m                     | 400m                     | 200m                     |
|------------------------|--------------------------|--------------------------|--------------------------|--------------------------|--------------------------|--------------------------|
| Section Times          | 1:16.51 [7]<br>(0:16.70) | 0:59.81 [4]<br>(0:11.11) | 0:48.70 [4]<br>(0:11.51) | 0:37.19 [4]<br>(0:11.93) | 0:25.26 [5]<br>(0:12.29) | 0:12.97 [6]<br>(0:12.97) |
| Average Speed [km/h]   | 53.8                     | 64.4                     | 62.6                     | 61.2                     | 59.1                     | 55.6                     |
| Top Speed [km/h]       | 66.1                     | 66.3                     | 64.1                     | 62.5                     | 60.0                     | 58.2                     |
| Avg. Dist. to Rail [m] | 0.8                      | 0.8                      | 1.7                      | 2.3                      | 3.7                      | 5.5                      |
| Avg. Stride Freq. [Hz] | 2.5                      | 2.5                      | 2.4                      | 2.4                      | 2.4                      | 2.3                      |
| Avg. Stride Length [m] | 5.9                      | 7.1                      | 7.1                      | 7.0                      | 6.9                      | 6.6                      |