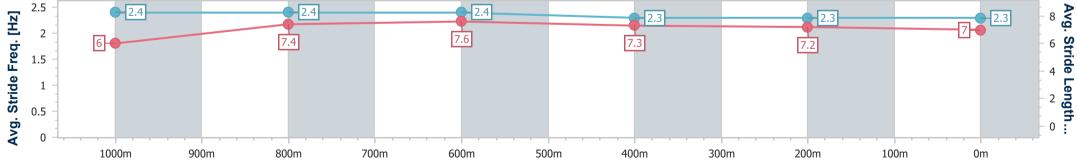

Page 3/9

TRIPLESDATA

07 December 2023 - 13:46 Track Rating: Soft 5, Weather: Overcast, Rail Position: 1.5m 1000m-350m

data processed by

| Section                | Overall                  | 1000m                    | 800m                     | 600m                     | 400m                     | 200m                     |  |  |  |  |
|------------------------|--------------------------|--------------------------|--------------------------|--------------------------|--------------------------|--------------------------|--|--|--|--|
| Section Times          | 1:15.81 [2]<br>(0:16.34) | 0:59.47 [2]<br>(0:11.19) | 0:48.28 [2]<br>(0:11.42) | 0:36.86 [2]<br>(0:11.94) | 0:24.92 [2]<br>(0:12.21) | 0:12.71 [3]<br>(0:12.71) |  |  |  |  |
| Average Speed [km/h]   | 55.1                     | 64.1                     | 62.9                     | 61.3                     | 59.6                     | 56.7                     |  |  |  |  |
| Top Speed [km/h]       | 68.1                     | 66.8                     | 63.5                     | 63.0                     | 60.3                     | 58.6                     |  |  |  |  |
| Avg. Dist. to Rail [m] | 0.9                      | 0.7                      | 1.2                      | 2.4                      | 5.4                      | 6.5                      |  |  |  |  |
| Avg. Stride Freq. [Hz] | 2.4                      | 2.4                      | 2.3                      | 2.3                      | 2.3                      | 2.3                      |  |  |  |  |
| Avg. Stride Length [m] | 6.5                      | 7.5                      | 7.6                      | 7.6                      | 7.3                      | 6.9                      |  |  |  |  |