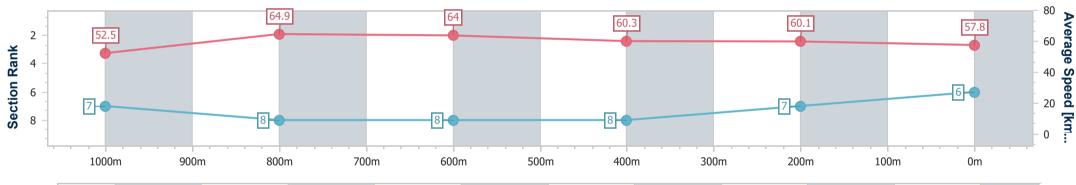

Page 7/9

TRIPLESDATA

07 December 2023 - 13:46 Track Rating: Soft 5, Weather: Overcast, Rail Position: 1.5m 1000m-350m

data processed by

| Section                | Overall                  | 1000m                    | 800m                     | 600m                     | 400m                     | 200m                     |  |  |  |
|------------------------|--------------------------|--------------------------|--------------------------|--------------------------|--------------------------|--------------------------|--|--|--|
| Section Times          | 1:16.23 [6]<br>(0:17.19) | 0:59.04 [7]<br>(0:11.24) | 0:47.80 [8]<br>(0:11.26) | 0:36.54 [8]<br>(0:12.00) | 0:24.54 [8]<br>(0:12.01) | 0:12.53 [7]<br>(0:12.53) |  |  |  |
| Average Speed [km/h]   | 52.5                     | 64.9                     | 64.0                     | 60.3                     | 60.1                     | 57.8                     |  |  |  |
| Top Speed [km/h]       | 65.2                     | 66.0                     | 65.5                     | 61.6                     | 61.8                     | 59.7                     |  |  |  |
| Avg. Dist. to Rail [m] | 3.3                      | 1.7                      | 1.9                      | 1.3                      | 1.7                      | 3.3                      |  |  |  |
| Avg. Stride Freq. [Hz] | 2.4                      | 2.5                      | 2.5                      | 2.4                      | 2.4                      | 2.4                      |  |  |  |
| Avg. Stride Length [m] | 6.0                      | 7.1                      | 7.2                      | 7.0                      | 6.9                      | 6.7                      |  |  |  |