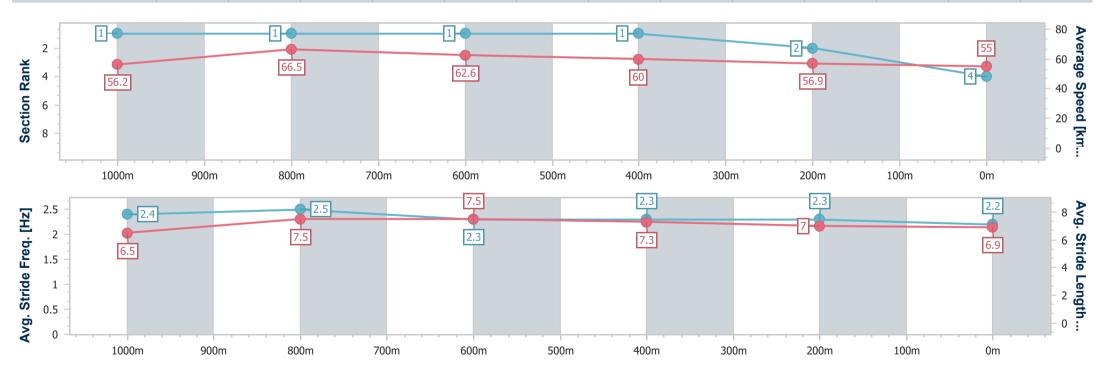

data processed by

| Section                | Overall                  | 1000m                    | 800m                     | 600m                     | 400m                     | 200m                     |  |  |  |  |
|------------------------|--------------------------|--------------------------|--------------------------|--------------------------|--------------------------|--------------------------|--|--|--|--|
| Section Times          | 1:16.14 [5]<br>(0:17.03) | 0:59.11 [6]<br>(0:11.15) | 0:47.96 [6]<br>(0:11.24) | 0:36.72 [5]<br>(0:11.80) | 0:24.92 [4]<br>(0:12.21) | 0:12.71 [5]<br>(0:12.71) |  |  |  |  |
| Average Speed [km/h]   | 52.8                     | 64.1                     | 64.3                     | 61.4                     | 59.4                     | 56.8                     |  |  |  |  |
| Top Speed [km/h]       | 66.4                     | 65.0                     | 64.8                     | 64.1                     | 60.0                     | 59.4                     |  |  |  |  |
| Avg. Dist. to Rail [m] | 1.3                      | 1.0                      | 0.5                      | 1.3                      | 2.4                      | 5.7                      |  |  |  |  |
| Avg. Stride Freq. [Hz] | 2.4                      | 2.4                      | 2.4                      | 2.3                      | 2.3                      | 2.3                      |  |  |  |  |
| Avg. Stride Length [m] | 6.0                      | 7.4                      | 7.6                      | 7.3                      | 7.2                      | 7.0                      |  |  |  |  |