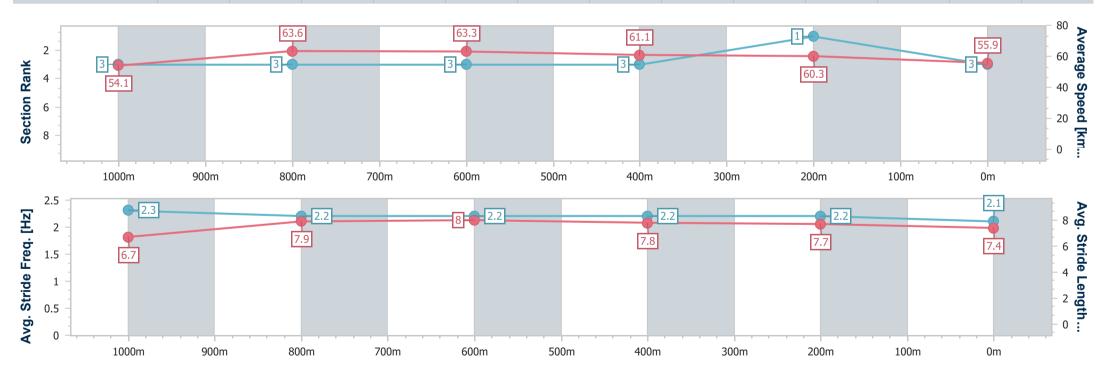

Page 4/9

07 December 2023 - 13:46 Track Rating: Soft 5, Weather: Overcast, Rail Position: 1.5m 1000m-350m

data processed by

| Section                | Overall                  | 1000m                    | 800m                     | 600m                     | 400m                     | 200m                     |  |  |  |  |
|------------------------|--------------------------|--------------------------|--------------------------|--------------------------|--------------------------|--------------------------|--|--|--|--|
| Section Times          | 1:15.84 [3]<br>(0:16.55) | 0:59.29 [3]<br>(0:11.20) | 0:48.09 [3]<br>(0:11.36) | 0:36.73 [3]<br>(0:11.79) | 0:24.94 [3]<br>(0:12.00) | 0:12.94 [1]<br>(0:12.94) |  |  |  |  |
| Average Speed [km/h]   | 54.1                     | 63.6                     | 63.3                     | 61.1                     | 60.3                     | 55.9                     |  |  |  |  |
| Top Speed [km/h]       | 66.1                     | 64.8                     | 63.9                     | 63.2                     | 61.1                     | 58.3                     |  |  |  |  |
| Avg. Dist. to Rail [m] | 1.5                      | 1.3                      | 0.3                      | 0.4                      | 3.0                      | 4.5                      |  |  |  |  |
| Avg. Stride Freq. [Hz] | 2.3                      | 2.2                      | 2.2                      | 2.2                      | 2.2                      | 2.1                      |  |  |  |  |
| Avg. Stride Length [m] | 6.7                      | 7.9                      | 8.0                      | 7.8                      | 7.7                      | 7.4                      |  |  |  |  |