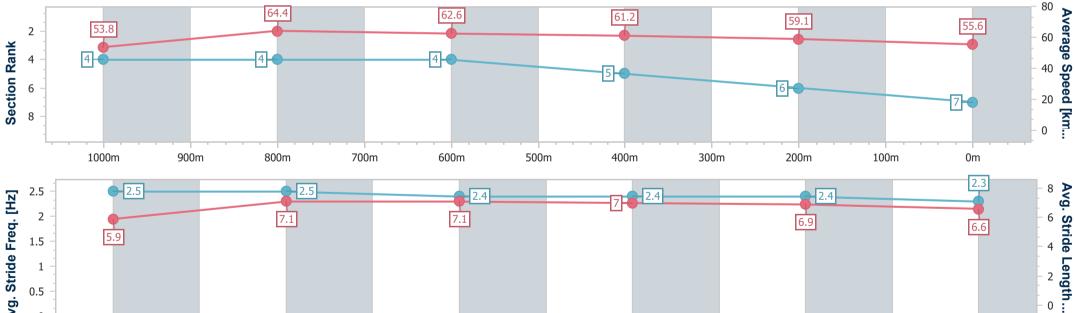

| Section                | Overall                  | 1000m                    | 800m                     | 600m                     | 400m                     | 200m                     |  |  |  |
|------------------------|--------------------------|--------------------------|--------------------------|--------------------------|--------------------------|--------------------------|--|--|--|
| Section Times          | 1:17.65 [8]<br>(0:16.83) | 1:00.82 [5]<br>(0:11.17) | 0:49.65 [5]<br>(0:11.44) | 0:38.21 [6]<br>(0:12.02) | 0:26.19 [7]<br>(0:12.64) | 0:13.55 [8]<br>(0:13.55) |  |  |  |
| Average Speed [km/h]   | 53.5                     | 64.8                     | 62.9                     | 61.0                     | 58.0                     | 53.4                     |  |  |  |
| Top Speed [km/h]       | 65.8                     | 65.7                     | 63.9                     | 61.6                     | 59.2                     | 57.0                     |  |  |  |
| Avg. Dist. to Rail [m] | 1.9                      | 1.1                      | 2.4                      | 3.0                      | 6.0                      | 5.9                      |  |  |  |
| Avg. Stride Freq. [Hz] | 2.3                      | 2.4                      | 2.3                      | 2.3                      | 2.3                      | 2.2                      |  |  |  |
| Avg. Stride Length [m] | 6.4                      | 7.4                      | 7.5                      | 7.3                      | 7.1                      | 6.8                      |  |  |  |