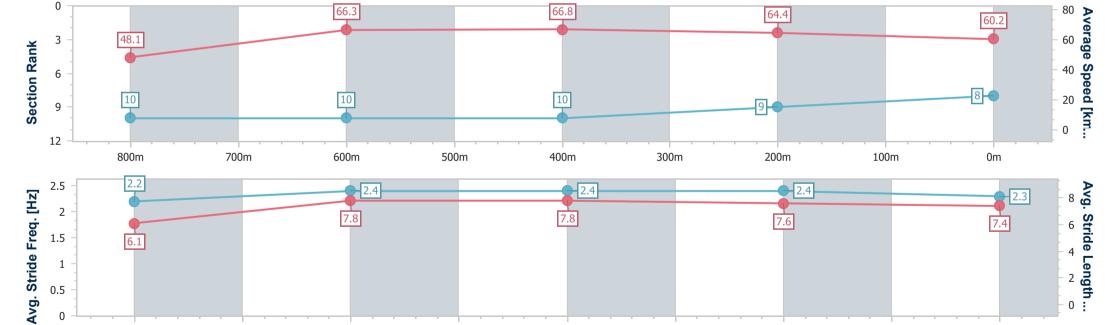

Race 6: CHAMPIONS IN REAL ESTATE Class 3 Plate - 950m

07 December 2023 - 15:41

Track Rating: Soft 5, Weather: Overcast, Rail Position: 1.5m 1000m-

| Section                | Overall                  | 800m                      | 600m                      | 400m                      | 200m                     |
|------------------------|--------------------------|---------------------------|---------------------------|---------------------------|--------------------------|
| Section Times          | 0:56.24 [8]<br>(0:11.24) | 0:45.00 [10]<br>(0:10.83) | 0:34.17 [10]<br>(0:10.95) | 0:23.22 [10]<br>(0:11.25) | 0:11.97 [9]<br>(0:11.97) |
| Average Speed [km/h]   | 48.1                     | 66.3                      | 66.8                      | 64.4                      | 60.2                     |
| Top Speed [km/h]       | 64.9                     | 67.9                      | 67.9                      | 66.3                      | 63.2                     |
| Avg. Dist. to Rail [m] | 4.7                      | 0.6                       | 1.8                       | 3.0                       | 3.2                      |
| Avg. Stride Freq. [Hz] | 2.2                      | 2.4                       | 2.4                       | 2.4                       | 2.3                      |
| Avg. Stride Length [m] | 6.1                      | 7.8                       | 7.8                       | 7.6                       | 7.4                      |
| 0                      |                          |                           |                           |                           |                          |