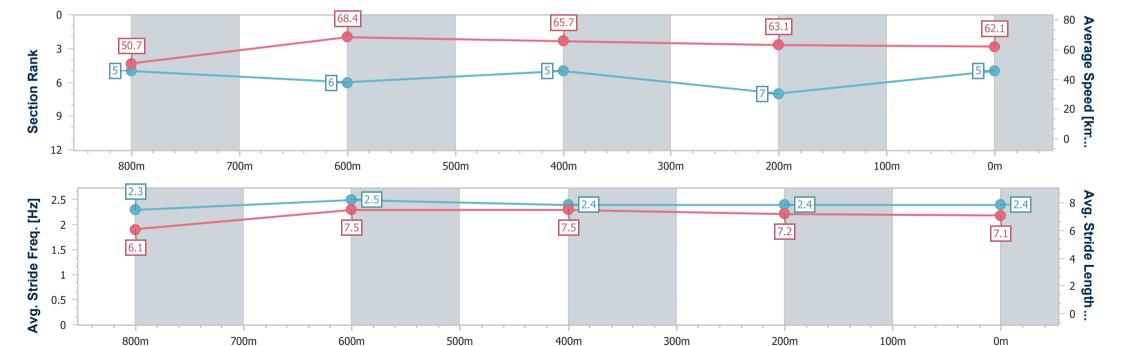

Race 6: CHAMPIONS IN REAL ESTATE Class 3 Plate - 950m

07 December 2023 - 15:41

Track Rating: Soft 5, Weather: Overcast, Rail Position: 1.5m 1000m-

| Section                | Overall                  | 800m                     | 600m                     | 400m                     | 200m                     |
|------------------------|--------------------------|--------------------------|--------------------------|--------------------------|--------------------------|
| Section Times          | 0:55.61 [5]<br>(0:10.67) | 0:44.94 [5]<br>(0:10.53) | 0:34.41 [6]<br>(0:11.17) | 0:23.24 [5]<br>(0:11.62) | 0:11.62 [7]<br>(0:11.62) |
| Average Speed [km/h]   | 50.7                     | 68.4                     | 65.7                     | 63.1                     | 62.1                     |
| Top Speed [km/h]       | 67.6                     | 68.6                     | 68.2                     | 65.2                     | 63.8                     |
| Avg. Dist. to Rail [m] | 7.0                      | 2.6                      | 3.3                      | 7.8                      | 8.7                      |
| Avg. Stride Freq. [Hz] | 2.3                      | 2.5                      | 2.4                      | 2.4                      | 2.4                      |
| Avg. Stride Length [m] | 6.1                      | 7.5                      | 7.5                      | 7.2                      | 7.1                      |