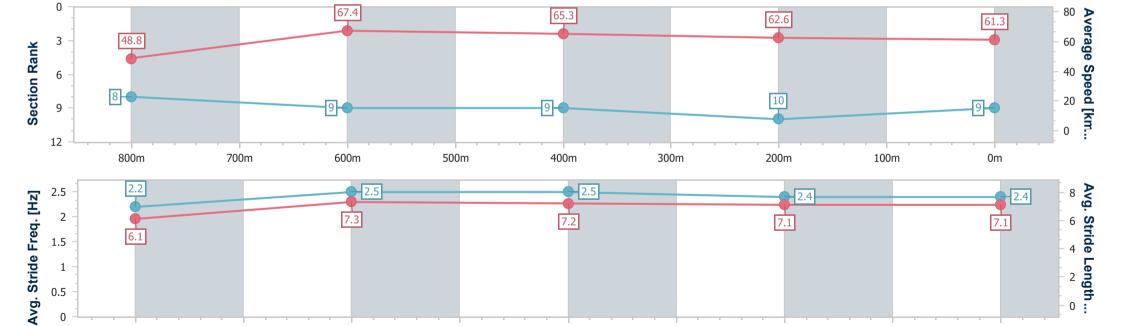

Race 6: CHAMPIONS IN REAL ESTATE Class 3 Plate - 950m

07 December 2023 - 15:41

Track Rating: Soft 5, Weather: Overcast, Rail Position: 1.5m 1000m-

| Section                | Overall                  | 800m                     | 600m                     | 400m                     | 200m                      |
|------------------------|--------------------------|--------------------------|--------------------------|--------------------------|---------------------------|
| Section Times          | 0:56.32 [9]<br>(0:11.02) | 0:45.30 [8]<br>(0:10.70) | 0:34.60 [9]<br>(0:11.16) | 0:23.44 [9]<br>(0:11.67) | 0:11.77 [10]<br>(0:11.77) |
| Average Speed [km/h]   | 48.8                     | 67.4                     | 65.3                     | 62.6                     | 61.3                      |
| Top Speed [km/h]       | 63.3                     | 69.1                     | 69.0                     | 63.9                     | 63.4                      |
| Avg. Dist. to Rail [m] | 1.8                      | 1.0                      | 1.8                      | 7.4                      | 8.3                       |
| Avg. Stride Freq. [Hz] | 2.2                      | 2.5                      | 2.5                      | 2.4                      | 2.4                       |
| Avg. Stride Length [m] | 6.1                      | 7.3                      | 7.2                      | 7.1                      | 7.1                       |