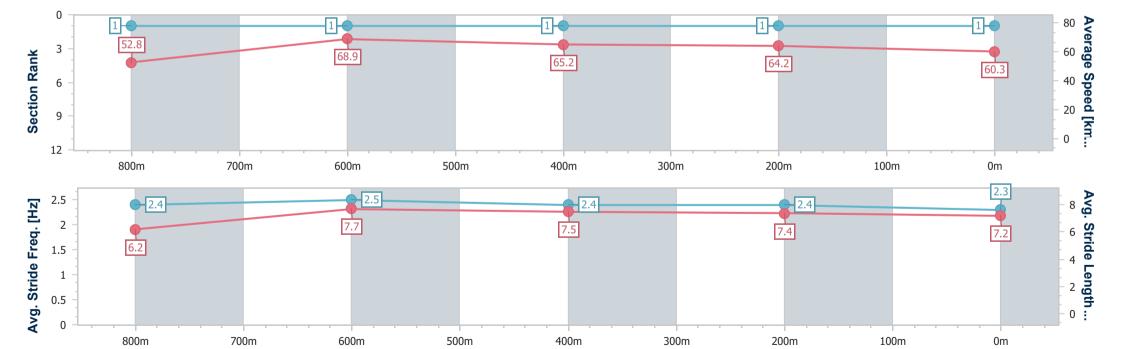

Race 6: CHAMPIONS IN REAL ESTATE Class 3 Plate - 950m

07 December 2023 - 15:41

Track Rating: Soft 5, Weather: Overcast, Rail Position: 1.5m 1000m-

| Section                | Overall                  | 800m                     | 600m                     | 400m                     | 200m                     |
|------------------------|--------------------------|--------------------------|--------------------------|--------------------------|--------------------------|
| Section Times          | 0:54.92 [1]<br>(0:10.20) | 0:44.72 [1]<br>(0:10.45) | 0:34.27 [1]<br>(0:11.10) | 0:23.17 [1]<br>(0:11.25) | 0:11.92 [1]<br>(0:11.92) |
| Average Speed [km/h]   | 52.8                     | 68.9                     | 65.2                     | 64.2                     | 60.3                     |
| Top Speed [km/h]       | 70.0                     | 70.2                     | 68.1                     | 66.5                     | 62.9                     |
| Avg. Dist. to Rail [m] | 5.2                      | 2.5                      | 1.0                      | 1.2                      | 2.4                      |
| Avg. Stride Freq. [Hz] | 2.4                      | 2.5                      | 2.4                      | 2.4                      | 2.3                      |
| Avg. Stride Length [m] | 6.2                      | 7.7                      | 7.5                      | 7.4                      | 7.2                      |