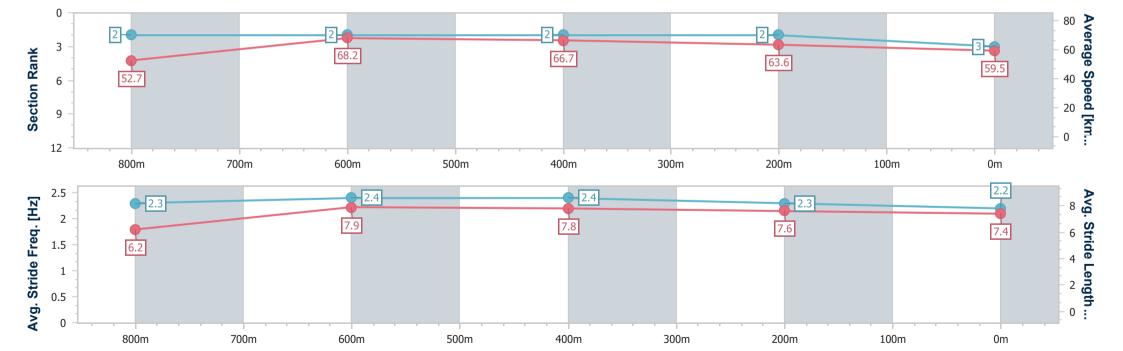

Race 6: CHAMPIONS IN REAL ESTATE Class 3 Plate - 950m

07 December 2023 - 15:41

Track Rating: Soft 5, Weather: Overcast, Rail Position: 1.5m 1000m-

| Sect         | ion Ov       | verall             | 800m                     | 600m                     | 400m                     | 200m                     |
|--------------|--------------|--------------------|--------------------------|--------------------------|--------------------------|--------------------------|
| Section      |              | 5.49 [3]<br>10.26) | 0:45.23 [2]<br>(0:10.55) | 0:34.68 [2]<br>(0:11.01) | 0:23.67 [2]<br>(0:11.57) | 0:12.10 [2]<br>(0:12.10) |
| Average Sp   | eed [km/h] 5 | 52.7               | 68.2                     | 66.7                     | 63.6                     | 59.5                     |
| Top Spee     | d [km/h] 7   | 70.7               | 69.3                     | 68.8                     | 65.9                     | 62.5                     |
| Avg. Dist. t | o Rail [m]   | 2.5                | 0.4                      | 3.0                      | 6.4                      | 5.4                      |
| Avg. Stride  | Freq. [Hz]   | 2.3                | 2.4                      | 2.4                      | 2.3                      | 2.2                      |
| Avg. Stride  | Length [m]   | 6.2                | 7.9                      | 7.8                      | 7.6                      | 7.4                      |