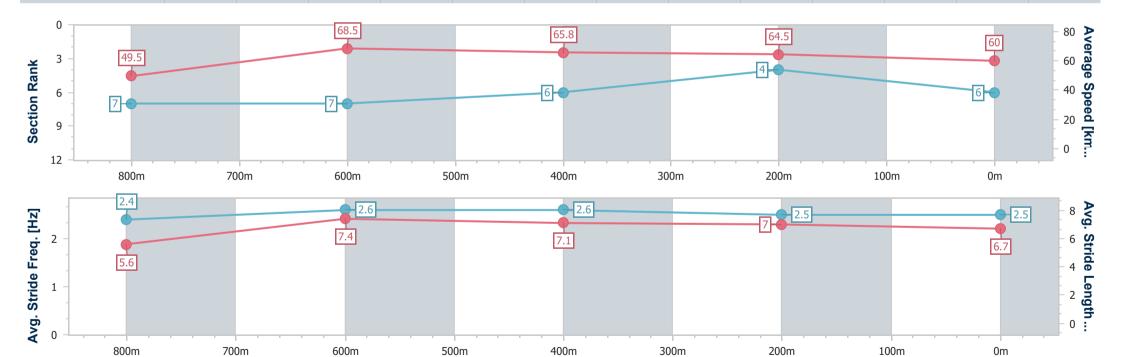

#### Ladbrokes Cannon Park QLD Professional

Race 6: CHAMPIONS IN REAL ESTATE Class 3 Plate - 950m

07 December 2023 - 15:41

Track Rating: Soft 5, Weather: Overcast, Rail Position: 1.5m 1000m-

| Section                | Overall                  | 800m                     | 600m                     | 400m                     | 200m                     |
|------------------------|--------------------------|--------------------------|--------------------------|--------------------------|--------------------------|
| Section Times          | 0:55.73 [6]<br>(0:10.89) | 0:44.84 [7]<br>(0:10.53) | 0:34.31 [7]<br>(0:11.01) | 0:23.30 [6]<br>(0:11.31) | 0:11.99 [4]<br>(0:11.99) |
| Average Speed [km/h]   | 49.5                     | 68.5                     | 65.8                     | 64.5                     | 60.0                     |
| Top Speed [km/h]       | 66.3                     | 69.3                     | 69.1                     | 65.6                     | 63.7                     |
| Avg. Dist. to Rail [m] | 4.3                      | 1.6                      | 1.3                      | 5.2                      | 6.4                      |
| Avg. Stride Freq. [Hz] | 2.4                      | 2.6                      | 2.6                      | 2.5                      | 2.5                      |
| Avg. Stride Length [m] | 5.6                      | 7.4                      | 7.1                      | 7.0                      | 6.7                      |