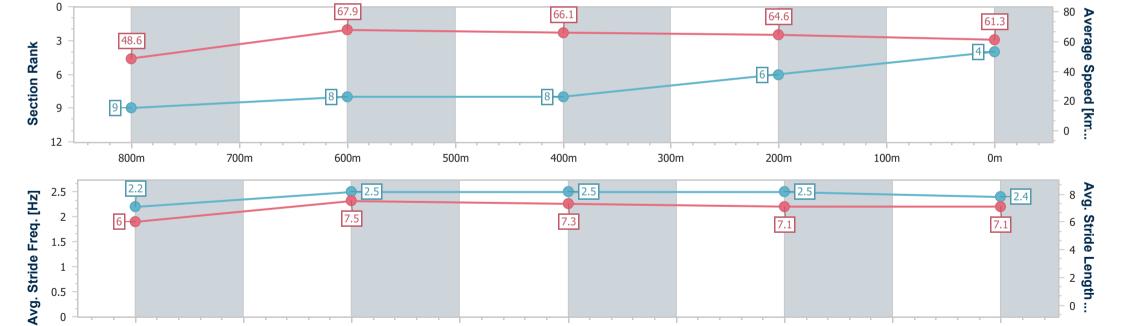

Race 6: CHAMPIONS IN REAL ESTATE Class 3 Plate - 950m

07 December 2023 - 15:41

Track Rating: Soft 5, Weather: Overcast, Rail Position: 1.5m 1000m-

| Section                | Overall                  | 800m                     | 600m                     | 400m                     | 200m                     |
|------------------------|--------------------------|--------------------------|--------------------------|--------------------------|--------------------------|
| Section Times          | 0:55.59 [4]<br>(0:11.08) | 0:44.51 [9]<br>(0:10.62) | 0:33.89 [8]<br>(0:10.92) | 0:22.97 [8]<br>(0:11.25) | 0:11.72 [6]<br>(0:11.72) |
| Average Speed [km/h]   | 48.6                     | 67.9                     | 66.1                     | 64.6                     | 61.3                     |
| Top Speed [km/h]       | 66.2                     | 68.5                     | 67.1                     | 65.2                     | 64.3                     |
| Avg. Dist. to Rail [m] | 0.7                      | 0.5                      | 0.6                      | 3.8                      | 4.5                      |
| Avg. Stride Freq. [Hz] | 2.2                      | 2.5                      | 2.5                      | 2.5                      | 2.4                      |
| Avg. Stride Length [m] | 6.0                      | 7.5                      | 7.3                      | 7.1                      | 7.1                      |