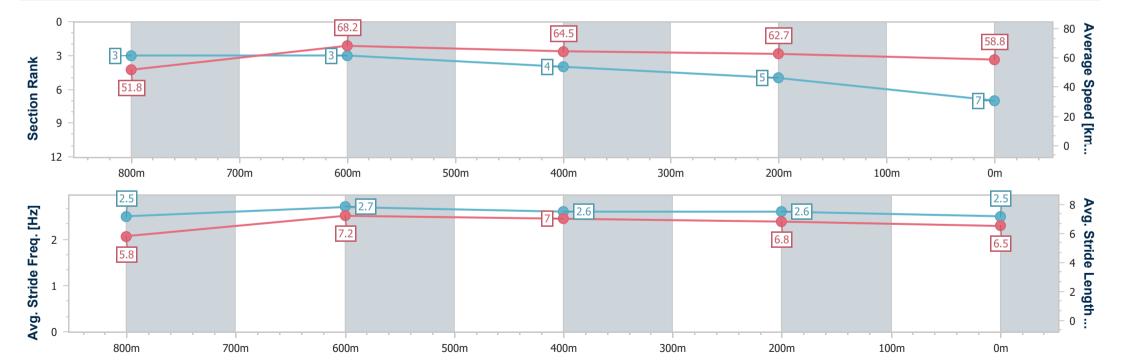

Race 6: CHAMPIONS IN REAL ESTATE Class 3 Plate - 950m

07 December 2023 - 15:41

Track Rating: Soft 5, Weather: Overcast, Rail Position: 1.5m 1000m-

| Section                | Overall                  | 800m                     | 600m                     | 400m                     | 200m                     |
|------------------------|--------------------------|--------------------------|--------------------------|--------------------------|--------------------------|
| Section Times          | 0:56.11 [7]<br>(0:10.47) | 0:45.64 [3]<br>(0:10.57) | 0:35.07 [3]<br>(0:11.23) | 0:23.84 [4]<br>(0:11.59) | 0:12.25 [5]<br>(0:12.25) |
| Average Speed [km/h]   | 51.8                     | 68.2                     | 64.5                     | 62.7                     | 58.8                     |
| Top Speed [km/h]       | 66.1                     | 70.0                     | 68.2                     | 64.2                     | 62.4                     |
| Avg. Dist. to Rail [m] | 6.3                      | 1.2                      | 1.1                      | 4.9                      | 6.6                      |
| Avg. Stride Freq. [Hz] | 2.5                      | 2.7                      | 2.6                      | 2.6                      | 2.5                      |
| Avg. Stride Length [m] | 5.8                      | 7.2                      | 7.0                      | 6.8                      | 6.5                      |