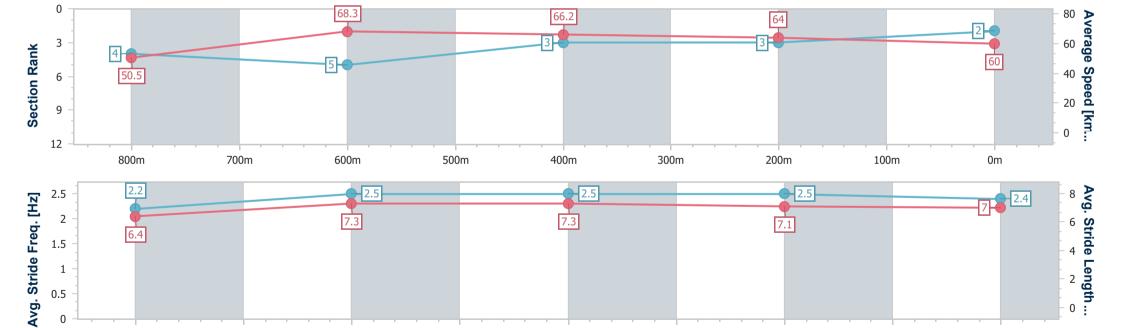

Race 6: CHAMPIONS IN REAL ESTATE Class 3 Plate - 950m

07 December 2023 - 15:41

Track Rating: Soft 5, Weather: Overcast, Rail Position: 1.5m 1000m-

| Section                | Overall                  | 800m                     | 600m                     | 400m                     | 200m                     |
|------------------------|--------------------------|--------------------------|--------------------------|--------------------------|--------------------------|
| Section Times          | 0:55.39 [2]<br>(0:10.62) | 0:44.77 [4]<br>(0:10.55) | 0:34.22 [5]<br>(0:10.91) | 0:23.31 [3]<br>(0:11.32) | 0:11.99 [3]<br>(0:11.99) |
| Average Speed [km/h]   | 50.5                     | 68.3                     | 66.2                     | 64.0                     | 60.0                     |
| Top Speed [km/h]       | 66.8                     | 68.3                     | 68.2                     | 64.3                     | 63.4                     |
| Avg. Dist. to Rail [m] | 0.6                      | 0.5                      | 0.6                      | 2.5                      | 5.3                      |
| Avg. Stride Freq. [Hz] | 2.2                      | 2.5                      | 2.5                      | 2.5                      | 2.4                      |
| Avg. Stride Length [m] | 6.4                      | 7.3                      | 7.3                      | 7.1                      | 7.0                      |