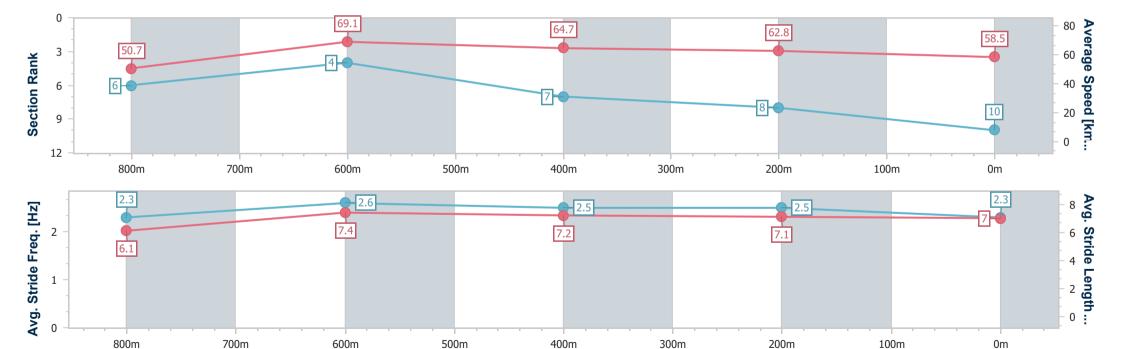

Race 6: CHAMPIONS IN REAL ESTATE Class 3 Plate - 950m

07 December 2023 - 15:41

Track Rating: Soft 5, Weather: Overcast, Rail Position: 1.5m 1000m-

| Section                | Overall                   | 800m                     | 600m                     | 400m                     | 200m                     |
|------------------------|---------------------------|--------------------------|--------------------------|--------------------------|--------------------------|
| Section Times          | 0:56.42 [10]<br>(0:10.68) | 0:45.74 [6]<br>(0:10.43) | 0:35.31 [4]<br>(0:11.36) | 0:23.95 [7]<br>(0:11.68) | 0:12.27 [8]<br>(0:12.27) |
| Average Speed [km/h]   | 50.7                      | 69.1                     | 64.7                     | 62.8                     | 58.5                     |
| Top Speed [km/h]       | 68.0                      | 70.3                     | 68.4                     | 64.1                     | 61.0                     |
| Avg. Dist. to Rail [m] | 2.1                       | 1.0                      | 3.3                      | 7.4                      | 9.8                      |
| Avg. Stride Freq. [Hz] | 2.3                       | 2.6                      | 2.5                      | 2.5                      | 2.3                      |
| Avg. Stride Length [m] | 6.1                       | 7.4                      | 7.2                      | 7.1                      | 7.0                      |