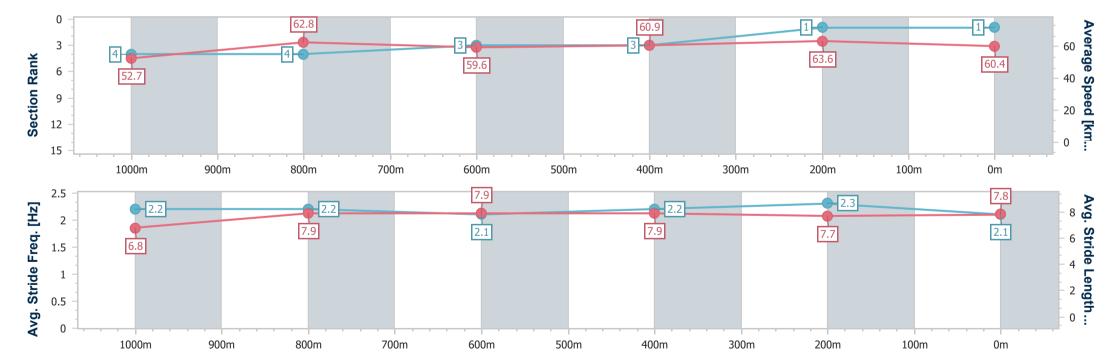

### Race 7: PAUL DAVIS CHARTERED ACCOUNTANTS BENCHMARK 55 Handicap - 1250m

07 December 2023 - 16:18

Track Rating: Soft 5, Weather: Overcast, Rail Position: 1.5m 1000m-350m

| Section                | Overall                  | 1000m                    | 800m                     | 600m                     | 400m                     | 200m                     |
|------------------------|--------------------------|--------------------------|--------------------------|--------------------------|--------------------------|--------------------------|
| Section Times          | 1:15.86 [1]<br>(0:17.01) | 0:58.85 [4]<br>(0:11.35) | 0:47.50 [4]<br>(0:12.10) | 0:35.40 [3]<br>(0:12.00) | 0:23.40 [3]<br>(0:11.45) | 0:11.95 [1]<br>(0:11.95) |
| Average Speed [km/h]   | 52.7                     | 62.8                     | 59.6                     | 60.9                     | 63.6                     | 60.4                     |
| Top Speed [km/h]       | 65.0                     | 64.7                     | 61.0                     | 63.4                     | 64.6                     | 63.5                     |
| Avg. Dist. to Rail [m] | 3.2                      | 1.4                      | 2.0                      | 2.4                      | 5.2                      | 5.5                      |
| Avg. Stride Freq. [Hz] | 2.2                      | 2.2                      | 2.1                      | 2.2                      | 2.3                      | 2.1                      |
| Avg. Stride Length [m] | 6.8                      | 7.9                      | 7.9                      | 7.9                      | 7.7                      | 7.8                      |