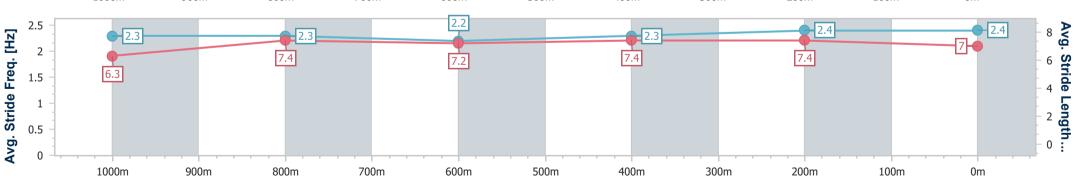

### Race 7: PAUL DAVIS CHARTERED ACCOUNTANTS BENCHMARK 55 Handicap - 1250m

07 December 2023 - 16:18

Track Rating: Soft 5, Weather: Overcast, Rail Position: 1.5m 1000m-350m

200m

300m

| Section                                                                                                                                                                                                                                                                                                                                                                                                                                                                                                                                                                                                                                                                                                                                                                                                                                                                                                                                                                                                                                                                                                                                                                                                                                                                                                                                                                                                                                                                                                                                                                                                                                                                                                                                                                                                                                                                                                                                                                                                                                                                                                                       | Overall                  | 1000m                    | 800m                     | 600m                     | 400m                     | 200m                     |                   |      |           |      |            |                      |
|-------------------------------------------------------------------------------------------------------------------------------------------------------------------------------------------------------------------------------------------------------------------------------------------------------------------------------------------------------------------------------------------------------------------------------------------------------------------------------------------------------------------------------------------------------------------------------------------------------------------------------------------------------------------------------------------------------------------------------------------------------------------------------------------------------------------------------------------------------------------------------------------------------------------------------------------------------------------------------------------------------------------------------------------------------------------------------------------------------------------------------------------------------------------------------------------------------------------------------------------------------------------------------------------------------------------------------------------------------------------------------------------------------------------------------------------------------------------------------------------------------------------------------------------------------------------------------------------------------------------------------------------------------------------------------------------------------------------------------------------------------------------------------------------------------------------------------------------------------------------------------------------------------------------------------------------------------------------------------------------------------------------------------------------------------------------------------------------------------------------------------|--------------------------|--------------------------|--------------------------|--------------------------|--------------------------|--------------------------|-------------------|------|-----------|------|------------|----------------------|
| Section Times                                                                                                                                                                                                                                                                                                                                                                                                                                                                                                                                                                                                                                                                                                                                                                                                                                                                                                                                                                                                                                                                                                                                                                                                                                                                                                                                                                                                                                                                                                                                                                                                                                                                                                                                                                                                                                                                                                                                                                                                                                                                                                                 | 1:16.09 [3]<br>(0:17.14) | 0:58.95 [6]<br>(0:11.42) | 0:47.53 [6]<br>(0:12.31) | 0:35.22 [7]<br>(0:11.97) | 0:23.25 [6]<br>(0:11.36) | 0:11.89 [5]<br>(0:11.89) |                   |      |           |      |            |                      |
| Average Speed [km/h]                                                                                                                                                                                                                                                                                                                                                                                                                                                                                                                                                                                                                                                                                                                                                                                                                                                                                                                                                                                                                                                                                                                                                                                                                                                                                                                                                                                                                                                                                                                                                                                                                                                                                                                                                                                                                                                                                                                                                                                                                                                                                                          | 52.3                     | 62.2                     | 58.6                     | 60.4                     | 64.2                     | 60.4                     |                   |      |           |      |            |                      |
| Top Speed [km/h]                                                                                                                                                                                                                                                                                                                                                                                                                                                                                                                                                                                                                                                                                                                                                                                                                                                                                                                                                                                                                                                                                                                                                                                                                                                                                                                                                                                                                                                                                                                                                                                                                                                                                                                                                                                                                                                                                                                                                                                                                                                                                                              | 64.1                     | 63.3                     | 60.9                     | 63.3                     | 64.7                     | 63.3                     |                   |      |           |      |            |                      |
| Avg. Dist. to Rail [m]                                                                                                                                                                                                                                                                                                                                                                                                                                                                                                                                                                                                                                                                                                                                                                                                                                                                                                                                                                                                                                                                                                                                                                                                                                                                                                                                                                                                                                                                                                                                                                                                                                                                                                                                                                                                                                                                                                                                                                                                                                                                                                        | 1.7                      | 1.9                      | 0.6                      | 1.0                      | 4.8                      | 7.3                      |                   |      |           |      |            |                      |
| Avg. Stride Freq. [Hz]                                                                                                                                                                                                                                                                                                                                                                                                                                                                                                                                                                                                                                                                                                                                                                                                                                                                                                                                                                                                                                                                                                                                                                                                                                                                                                                                                                                                                                                                                                                                                                                                                                                                                                                                                                                                                                                                                                                                                                                                                                                                                                        | 2.3                      | 2.4                      | 2.3                      | 2.3                      | 2.4                      | 2.4                      |                   |      |           |      |            |                      |
| Avg. Stride Length [m]                                                                                                                                                                                                                                                                                                                                                                                                                                                                                                                                                                                                                                                                                                                                                                                                                                                                                                                                                                                                                                                                                                                                                                                                                                                                                                                                                                                                                                                                                                                                                                                                                                                                                                                                                                                                                                                                                                                                                                                                                                                                                                        | 6.3                      | 7.3                      | 7.2                      | 7.1                      | 7.3                      | 7.0                      |                   |      |           |      |            |                      |
| 0<br>3<br>52.3<br>9<br>12<br>15                                                                                                                                                                                                                                                                                                                                                                                                                                                                                                                                                                                                                                                                                                                                                                                                                                                                                                                                                                                                                                                                                                                                                                                                                                                                                                                                                                                                                                                                                                                                                                                                                                                                                                                                                                                                                                                                                                                                                                                                                                                                                               | 900m                     | 6                        |                          | 700m                     | 58.6<br>7                | 500m                     | 60.4<br>6<br>400m | 300m | 64.2<br>5 | 100m | 60.4<br>0m | 60 age vpeed km      |
| 2.5 - 2.3 - 2.3 - 2.3 - 2.3 - 2.3 - 2.3 - 2.3 - 2.3 - 2.3 - 2.3 - 2.3 - 2.3 - 2.3 - 2.3 - 2.3 - 2.3 - 2.3 - 2.3 - 2.3 - 2.3 - 2.3 - 2.3 - 2.3 - 2.3 - 2.3 - 2.3 - 2.3 - 2.3 - 2.3 - 2.3 - 2.3 - 2.3 - 2.3 - 2.3 - 2.3 - 2.3 - 2.3 - 2.3 - 2.3 - 2.3 - 2.3 - 2.3 - 2.3 - 2.3 - 2.3 - 2.3 - 2.3 - 2.3 - 2.3 - 2.3 - 2.3 - 2.3 - 2.3 - 2.3 - 2.3 - 2.3 - 2.3 - 2.3 - 2.3 - 2.3 - 2.3 - 2.3 - 2.3 - 2.3 - 2.3 - 2.3 - 2.3 - 2.3 - 2.3 - 2.3 - 2.3 - 2.3 - 2.3 - 2.3 - 2.3 - 2.3 - 2.3 - 2.3 - 2.3 - 2.3 - 2.3 - 2.3 - 2.3 - 2.3 - 2.3 - 2.3 - 2.3 - 2.3 - 2.3 - 2.3 - 2.3 - 2.3 - 2.3 - 2.3 - 2.3 - 2.3 - 2.3 - 2.3 - 2.3 - 2.3 - 2.3 - 2.3 - 2.3 - 2.3 - 2.3 - 2.3 - 2.3 - 2.3 - 2.3 - 2.3 - 2.3 - 2.3 - 2.3 - 2.3 - 2.3 - 2.3 - 2.3 - 2.3 - 2.3 - 2.3 - 2.3 - 2.3 - 2.3 - 2.3 - 2.3 - 2.3 - 2.3 - 2.3 - 2.3 - 2.3 - 2.3 - 2.3 - 2.3 - 2.3 - 2.3 - 2.3 - 2.3 - 2.3 - 2.3 - 2.3 - 2.3 - 2.3 - 2.3 - 2.3 - 2.3 - 2.3 - 2.3 - 2.3 - 2.3 - 2.3 - 2.3 - 2.3 - 2.3 - 2.3 - 2.3 - 2.3 - 2.3 - 2.3 - 2.3 - 2.3 - 2.3 - 2.3 - 2.3 - 2.3 - 2.3 - 2.3 - 2.3 - 2.3 - 2.3 - 2.3 - 2.3 - 2.3 - 2.3 - 2.3 - 2.3 - 2.3 - 2.3 - 2.3 - 2.3 - 2.3 - 2.3 - 2.3 - 2.3 - 2.3 - 2.3 - 2.3 - 2.3 - 2.3 - 2.3 - 2.3 - 2.3 - 2.3 - 2.3 - 2.3 - 2.3 - 2.3 - 2.3 - 2.3 - 2.3 - 2.3 - 2.3 - 2.3 - 2.3 - 2.3 - 2.3 - 2.3 - 2.3 - 2.3 - 2.3 - 2.3 - 2.3 - 2.3 - 2.3 - 2.3 - 2.3 - 2.3 - 2.3 - 2.3 - 2.3 - 2.3 - 2.3 - 2.3 - 2.3 - 2.3 - 2.3 - 2.3 - 2.3 - 2.3 - 2.3 - 2.3 - 2.3 - 2.3 - 2.3 - 2.3 - 2.3 - 2.3 - 2.3 - 2.3 - 2.3 - 2.3 - 2.3 - 2.3 - 2.3 - 2.3 - 2.3 - 2.3 - 2.3 - 2.3 - 2.3 - 2.3 - 2.3 - 2.3 - 2.3 - 2.3 - 2.3 - 2.3 - 2.3 - 2.3 - 2.3 - 2.3 - 2.3 - 2.3 - 2.3 - 2.3 - 2.3 - 2.3 - 2.3 - 2.3 - 2.3 - 2.3 - 2.3 - 2.3 - 2.3 - 2.3 - 2.3 - 2.3 - 2.3 - 2.3 - 2.3 - 2.3 - 2.3 - 2.3 - 2.3 - 2.3 - 2.3 - 2.3 - 2.3 - 2.3 - 2.3 - 2.3 - 2.3 - 2.3 - 2.3 - 2.3 - 2.3 - 2.3 - 2.3 - 2.3 - 2.3 - 2.3 - 2.3 - 2.3 - 2.3 - 2.3 - 2.3 - 2.3 - 2.3 - 2.3 - 2.3 - 2.3 - 2.3 - 2.3 - 2.3 - 2.3 - 2.3 - 2.3 - 2.3 - 2.3 - 2.3 - 2.3 - 2.3 - 2.3 - 2.3 - 2.3 - 2.3 - 2.3 - 2.3 - 2.3 - 2.3 - 2.3 - 2.3 - 2.3 - 2.3 - 2.3 - 2.3 - 2.3 - 2.3 - 2.3 - 2.3 - 2.3 - |                          | 7                        | 2.4                      |                          | 7.2                      |                          | 7.1               |      | 7.3       |      | 7          | 8 Avg. ornige Length |