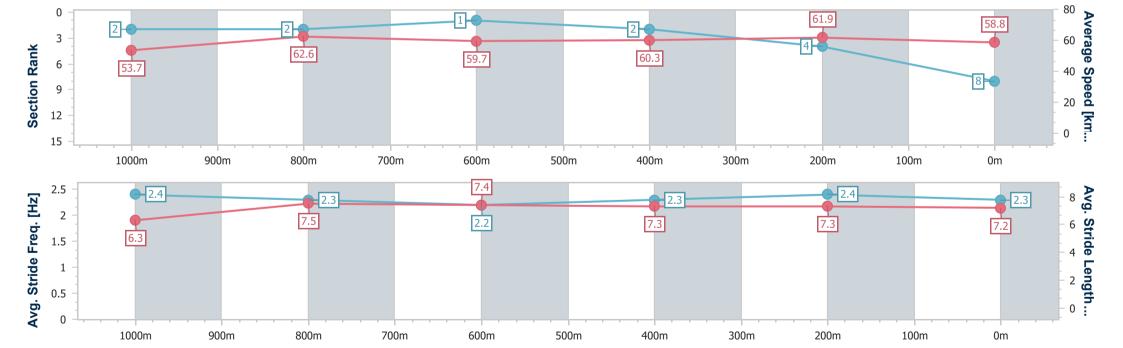

### Race 7: PAUL DAVIS CHARTERED ACCOUNTANTS BENCHMARK 55 Handicap - 1250m

07 December 2023 - 16:18

Track Rating: Soft 5, Weather: Overcast, Rail Position: 1.5m 1000m-350m

| Section                | Overall                  | 1000m                    | 800m                     | 600m                     | 400m                     | 200m                     |  |  |  |  |
|------------------------|--------------------------|--------------------------|--------------------------|--------------------------|--------------------------|--------------------------|--|--|--|--|
| Section Times          | 1:16.41 [8]<br>(0:16.75) | 0:59.66 [2]<br>(0:11.45) | 0:48.21 [2]<br>(0:12.08) | 0:36.13 [1]<br>(0:12.11) | 0:24.02 [2]<br>(0:11.76) | 0:12.26 [4]<br>(0:12.26) |  |  |  |  |
| Average Speed [km/h]   | 53.7                     | 62.6                     | 59.7                     | 60.3                     | 61.9                     | 58.8                     |  |  |  |  |
| Top Speed [km/h]       | 65.5                     | 63.9                     | 61.1                     | 62.4                     | 63.4                     | 61.0                     |  |  |  |  |
| Avg. Dist. to Rail [m] | 2.2                      | 0.7                      | 1.6                      | 2.4                      | 4.5                      | 5.0                      |  |  |  |  |
| Avg. Stride Freq. [Hz] | 2.4                      | 2.3                      | 2.2                      | 2.3                      | 2.4                      | 2.3                      |  |  |  |  |
| Avg. Stride Length [m] | 6.3                      | 7.5                      | 7.4                      | 7.3                      | 7.3                      | 7.2                      |  |  |  |  |