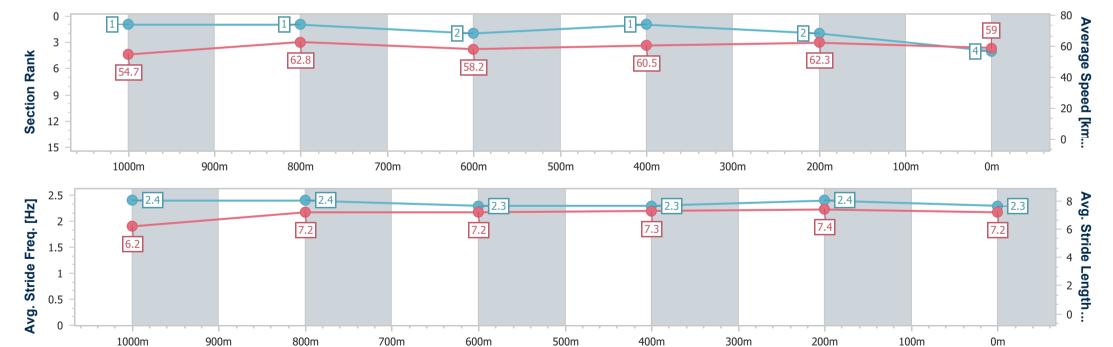

### Race 7: PAUL DAVIS CHARTERED ACCOUNTANTS BENCHMARK 55 Handicap - 1250m

07 December 2023 - 16:18

Track Rating: Soft 5, Weather: Overcast, Rail Position: 1.5m 1000m-350m

| Section                | Overall                  | 1000m                    | 800m                     | 600m                     | 400m                     | 200m                     |
|------------------------|--------------------------|--------------------------|--------------------------|--------------------------|--------------------------|--------------------------|
| Section Times          | 1:16.19 [4]<br>(0:16.54) | 0:59.65 [1]<br>(0:11.43) | 0:48.22 [1]<br>(0:12.40) | 0:35.82 [2]<br>(0:11.99) | 0:23.83 [1]<br>(0:11.62) | 0:12.21 [2]<br>(0:12.21) |
| Average Speed [km/h]   | 54.7                     | 62.8                     | 58.2                     | 60.5                     | 62.3                     | 59.0                     |
| Top Speed [km/h]       | 66.9                     | 66.5                     | 60.2                     | 62.8                     | 63.0                     | 61.5                     |
| Avg. Dist. to Rail [m] | 4.2                      | 0.7                      | 0.3                      | 1.1                      | 2.6                      | 2.2                      |
| Avg. Stride Freq. [Hz] | 2.4                      | 2.4                      | 2.3                      | 2.3                      | 2.4                      | 2.3                      |
| Avg. Stride Length [m] | 6.2                      | 7.2                      | 7.2                      | 7.3                      | 7.4                      | 7.2                      |