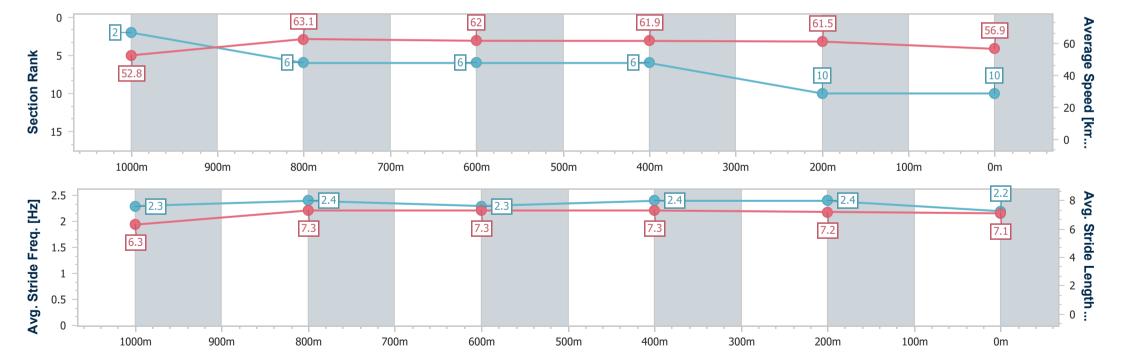

Race 8: BRIGHTAIRE PROPERTY SERVICES RATINGS BAND 0
- 58 Handicap - 1200m

10 December 2023 - 17:08

Track Rating: Good 4, Weather: Fine, Rail Position: +8m Entire

|   | Section                | Overall                  | 1000m                    | 800m                     | 600m                     | 400m                     | 200m                     |  |  |  |
|---|------------------------|--------------------------|--------------------------|--------------------------|--------------------------|--------------------------|--------------------------|--|--|--|
|   | Section Times          | 1:12.01 [1]<br>(0:13.85) | 0:58.16 [7]<br>(0:11.26) | 0:46.90 [5]<br>(0:11.76) | 0:35.14 [5]<br>(0:11.67) | 0:23.47 [3]<br>(0:11.45) | 0:12.02 [3]<br>(0:12.02) |  |  |  |
|   | Average Speed [km/h]   | 51.9                     | 64.5                     | 62.5                     | 61.8                     | 62.9                     | 59.8                     |  |  |  |
|   | Top Speed [km/h]       | 66.6                     | 66.6                     | 65.0                     | 62.8                     | 64.6                     | 61.6                     |  |  |  |
|   | Avg. Dist. to Rail [m] | 4.0                      | 3.5                      | 3.1                      | 0.7                      | 3.6                      | 4.5                      |  |  |  |
|   | Avg. Stride Freq. [Hz] | 2.3                      | 2.4                      | 2.3                      | 2.3                      | 2.3                      | 2.3                      |  |  |  |
| - | Avg. Stride Length [m] | 6.3                      | 7.5                      | 7.6                      | 7.4                      | 7.5                      | 7.3                      |  |  |  |