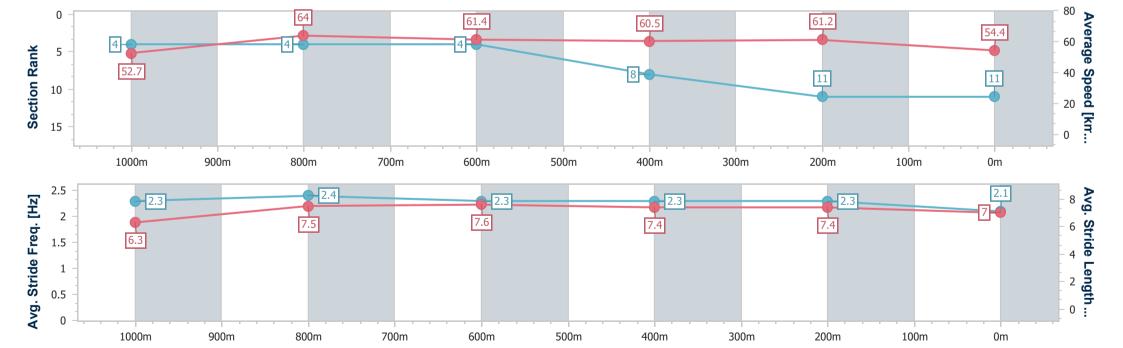

Race 8: BRIGHTAIRE PROPERTY SERVICES RATINGS BAND 0
- 58 Handicap - 1200m

10 December 2023 - 17:08

Track Rating: Good 4, Weather: Fine, Rail Position: +8m Entire

| Section                | Overall                   | 1000m                    | 800m                     | 600m                     | 400m                     | 200m                      |
|------------------------|---------------------------|--------------------------|--------------------------|--------------------------|--------------------------|---------------------------|
| Section Times          | 1:14.20 [12]<br>(0:13.73) | 1:00.47 [5]<br>(0:11.25) | 0:49.22 [3]<br>(0:11.76) | 0:37.46 [3]<br>(0:11.82) | 0:25.64 [4]<br>(0:12.04) | 0:13.60 [12]<br>(0:13.60) |
| Average Speed [km/h]   | 52.5                      | 64.2                     | 61.0                     | 60.3                     | 59.9                     | 52.8                      |
| Top Speed [km/h]       | 65.7                      | 66.1                     | 62.5                     | 61.1                     | 62.3                     | 56.6                      |
| Avg. Dist. to Rail [m] | 1.8                       | 1.3                      | 0.8                      | 1.9                      | 0.9                      | 0.6                       |
| Avg. Stride Freq. [Hz] | 2.3                       | 2.4                      | 2.3                      | 2.3                      | 2.4                      | 2.2                       |
| Avg. Stride Length [m] | 6.2                       | 7.3                      | 7.3                      | 7.2                      | 7.0                      | 6.6                       |