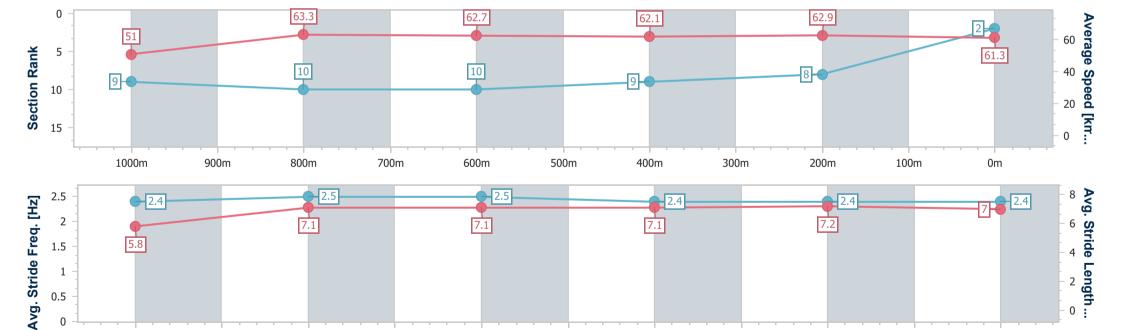

0m

Page 4/14

| Horse/Jockey Name              | Seiryu         |
|--------------------------------|----------------|
| Final Rank                     | 3              |
| Fastest Section Time (Section) | 0:11.40 (400m) |
| Top Speed [km/h] (Section)     | 64.7 (Overall) |
| Race State                     | Finished       |

Race 8: BRIGHTAIRE PROPERTY SERVICES RATINGS BAND 0 - 58 Handicap - 1200m

10 December 2023 - 17:08

Track Rating: Good 4, Weather: Fine, Rail Position: +8m Entire

| Section                | Overall                  | 1000m                    | 800m                     | 600m                     | 400m                     | 200m                     |
|------------------------|--------------------------|--------------------------|--------------------------|--------------------------|--------------------------|--------------------------|
| Section Times          | 1:12.12 [3]<br>(0:13.90) | 0:58.22 [8]<br>(0:11.50) | 0:46.72 [8]<br>(0:11.71) | 0:35.01 [8]<br>(0:11.66) | 0:23.35 [7]<br>(0:11.40) | 0:11.95 [5]<br>(0:11.95) |
| Average Speed [km/h]   | 51.7                     | 63.3                     | 62.0                     | 61.7                     | 63.4                     | 60.1                     |
| Top Speed [km/h]       | 64.7                     | 64.7                     | 63.4                     | 63.8                     | 63.8                     | 62.5                     |
| Avg. Dist. to Rail [m] | 6.4                      | 3.5                      | 1.7                      | 0.4                      | 2.1                      | 4.0                      |
| Avg. Stride Freq. [Hz] | 2.2                      | 2.3                      | 2.3                      | 2.3                      | 2.3                      | 2.3                      |
| Avg. Stride Length [m] | 6.4                      | 7.8                      | 7.5                      | 7.5                      | 7.7                      | 7.2                      |