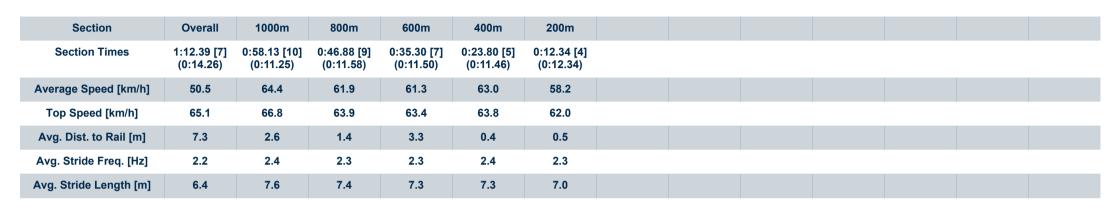

# Race 8: BRIGHTAIRE PROPERTY SERVICES RATINGS BAND 0 - 58 Handicap - 1200m

10 December 2023 - 17:08

Track Rating: Good 4, Weather: Fine, Rail Position: +8m Entire

| Secti<br>Field | on<br>Times | s                  |         |                     |                    | Overall<br>1:12.01<br>(0:13.53) | 1000m<br>0:58.48<br>(0:11.19) | 800m<br>0:47.29<br>(0:11.75) | 600m<br>0:35.54<br>(0:11.64) | 400m<br>0:23.90<br>(0:11.68) | 200m<br>0:12.22<br>(0:12.22) |         | Last 600m<br>0:35.54 |                           |
|----------------|-------------|--------------------|---------|---------------------|--------------------|---------------------------------|-------------------------------|------------------------------|------------------------------|------------------------------|------------------------------|---------|----------------------|---------------------------|
| Rank           | TAE         | B Horse/Jockey     | Barrier | Top Speed<br>[km/h] | Fastest<br>Section |                                 |                               |                              |                              |                              |                              | Margin  |                      | Distance<br>Travelled [m] |
| 1              | 1           | KARAOKE AL         | 3       | 66.6                | 0:11.26            | 1:12.01 [1]                     | 0:58.16 [7]                   | 0:46.90 [5]                  | 0:35.14 [5]                  | 0:23.47 [3]                  | 0:12.02 [3]                  | 1:12.01 | 0:35.14              |                           |
|                |             | Micheal Hellyer    |         | 1000m               | 1000m              | (0:13.85)                       | (0:11.26)                     | (0:11.76)                    | (0:11.67)                    | (0:11.45)                    | (0:12.02)                    |         |                      |                           |
| 2              | 9           | STEP ON FIRE       | 9       | 65.0                | 0:11.45            | 1:12.05 [2]                     | 0:57.92 [9]                   | 0:46.41 [10]                 | 0:34.82 [10]                 | 0:23.18 [9]                  | 0:11.73 [8]                  | 0.2L    | 0:34.82              | -1                        |
|                |             | Karl Zechner       |         | 1000m               | 400m               | (0:14.13)                       | (0:11.51)                     | (0:11.59)                    | (0:11.64)                    | (0:11.45)                    | (0:11.73)                    |         |                      |                           |
| 3              | 11          | SEIRYU             | 6       | 64.7                | 0:11.40            | 1:12.12 [3]                     | 0:58.22 [8]                   | 0:46.72 [8]                  | 0:35.01 [8]                  | 0:23.35 [7]                  | 0:11.95 [5]                  | 0.5L    | 0:35.01              | -3                        |
|                |             | Jaden Lloyd        |         | Overall             | 400m               | (0:13.90)                       | (0:11.50)                     | (0:11.71)                    | (0:11.66)                    | (0:11.40)                    | (0:11.95)                    |         |                      |                           |
| 4              | 7           | SHIPS AHOY         | 2       | 66.0                | 0:11.27            | 1:12.22 [4]                     | 0:58.55 [3]                   | 0:47.28 [2]                  | 0:35.56 [2]                  | 0:23.93 [2]                  | 0:12.31 [2]                  | 1L      | 0:35.56              | -4                        |
|                |             | Dale Smith         |         | 1000m               | 1000m              | (0:13.67)                       | (0:11.27)                     | (0:11.72)                    | (0:11.63)                    | (0:11.62)                    | (0:12.31)                    |         |                      |                           |
| 5              | 12          | TOP BIRD           | 12      | 66.2                | 0:11.19            | 1:12.28 [5]                     | 0:58.75 [1]                   | 0:47.56 [1]                  | 0:35.81 [1]                  | 0:24.17 [1]                  | 0:12.49 [1]                  | 1.2L    | 0:35.81              | -7                        |
|                |             | Ben Thompson       |         | 1000m               | 1000m              | (0:13.53)                       | (0:11.19)                     | (0:11.75)                    | (0:11.64)                    | (0:11.68)                    | (0:12.49)                    |         |                      |                           |
| 6              | 10          | YAMUMZA            | 14      | 66.3                | 0:11.26            | 1:12.31 [6]                     | 0:57.68 [12]                  | 0:46.39 [12]                 | 0:34.78 [12]                 | 0:23.26 [12]                 | 0:12.00 [7]                  | 1.4L    | 0:34.78              | +0                        |
|                |             | Luke Tarrant       |         | 1000m               | 400m               | (0:14.63)                       | (0:11.29)                     | (0:11.61)                    | (0:11.52)                    | (0:11.26)                    | (0:12.00)                    |         |                      |                           |
| 7              | 3           | BRAVE ENOUGH       | 10      | 66.8                | 0:11.25            | 1:12.39 [7]                     | 0:58.13 [10]                  | 0:46.88 [9]                  | 0:35.30 [7]                  | 0:23.80 [5]                  | 0:12.34 [4]                  | 1.8L    | 0:35.30              | -10                       |
|                |             | Boris Thornton     |         | 1000m               | 1000m              | (0:14.26)                       | (0:11.25)                     | (0:11.58)                    | (0:11.50)                    | (0:11.46)                    | (0:12.34)                    |         |                      |                           |
| 8              | 16          | SUKICHE            | 13      | 64.7                | 0:11.38            | 1:12.49 [8]                     | 0:58.04 [11]                  | 0:46.66 [11]                 | 0:35.11 [11]                 | 0:23.59 [10]                 | 0:12.21 [6]                  | 2.2L    | 0:35.11              | -7                        |
|                |             | Samantha Collett   |         | 1000m               | 1000m              | (0:14.45)                       | (0:11.38)                     | (0:11.55)                    | (0:11.52)                    | (0:11.38)                    | (0:12.21)                    |         |                      |                           |
| 9              | 5           | KING DICK          | 7       | 65.2                | 0:11.42            | 1:12.81 [9]                     | 0:59.03 [6]                   | 0:47.42 [7]                  | 0:35.60 [9]                  | 0:23.86 [11]                 | 0:12.44 [9]                  | 4L      | 0:35.60              | +2                        |
|                |             | Robbie Dolan       |         | 1000m               | 400m               | (0:13.78)                       | (0:11.61)                     | (0:11.82)                    | (0:11.74)                    | (0:11.42)                    | (0:12.44)                    |         |                      |                           |
| 10             | 4           | CHANCE WITH WOLVES | 4       | 65.4                | 0:11.51            | 1:13.07 [10]                    | 0:59.42 [2]                   | 0:47.91 [6]                  | 0:36.07 [6]                  | 0:24.40 [6]                  | 0:12.68 [10]                 | 5.5L    | 0:36.07              | +1                        |
|                |             | Casey Waddell      |         | Overall             | 1000m              | (0:13.65)                       | (0:11.51)                     | (0:11.84)                    | (0:11.67)                    | (0:11.72)                    | (0:12.68)                    |         |                      |                           |