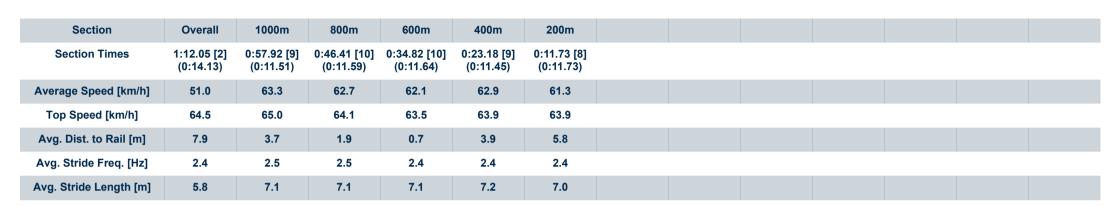

Race 8: BRIGHTAIRE PROPERTY SERVICES RATINGS BAND 0
- 58 Handicap - 1200m

10 December 2023 - 17:08

Track Rating: Good 4, Weather: Fine, Rail Position: +8m Entire

|   | Section                | Overall                  | 1000m                    | 800m                     | 600m                     | 400m                     | 200m                     |  |  |  |
|---|------------------------|--------------------------|--------------------------|--------------------------|--------------------------|--------------------------|--------------------------|--|--|--|
|   | Section Times          | 1:12.01 [1]<br>(0:13.85) | 0:58.16 [7]<br>(0:11.26) | 0:46.90 [5]<br>(0:11.76) | 0:35.14 [5]<br>(0:11.67) | 0:23.47 [3]<br>(0:11.45) | 0:12.02 [3]<br>(0:12.02) |  |  |  |
|   | Average Speed [km/h]   | 51.9                     | 64.5                     | 62.5                     | 61.8                     | 62.9                     | 59.8                     |  |  |  |
|   | Top Speed [km/h]       | 66.6                     | 66.6                     | 65.0                     | 62.8                     | 64.6                     | 61.6                     |  |  |  |
|   | Avg. Dist. to Rail [m] | 4.0                      | 3.5                      | 3.1                      | 0.7                      | 3.6                      | 4.5                      |  |  |  |
|   | Avg. Stride Freq. [Hz] | 2.3                      | 2.4                      | 2.3                      | 2.3                      | 2.3                      | 2.3                      |  |  |  |
| - | Avg. Stride Length [m] | 6.3                      | 7.5                      | 7.6                      | 7.4                      | 7.5                      | 7.3                      |  |  |  |