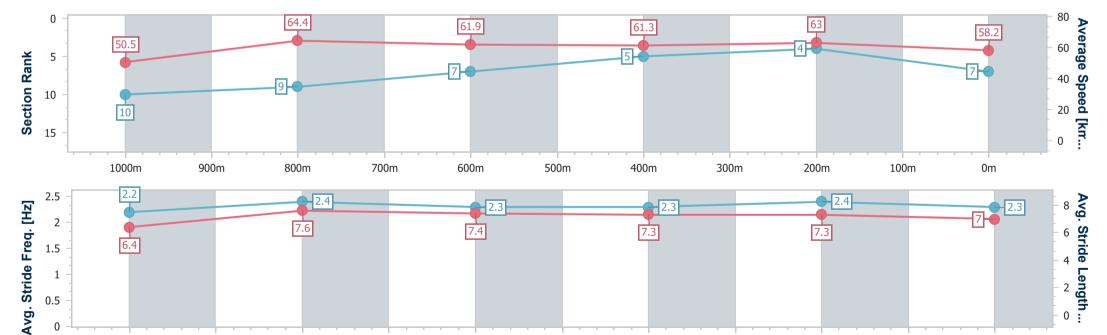

#### Horse/Jockey Name Sukiche 8 **Final Rank** 0:11.38 (1000m) **Fastest Section Time (Section)** Top Speed [km/h] (Section) 64.7 (1000m) Race State Finished

700m

600m

800m

#### **Sunshine Coast QLD Professional**

Race 8: BRIGHTAIRE PROPERTY SERVICES RATINGS BAND 0 - 58 Handicap - 1200m

10 December 2023 - 17:08

Track Rating: Good 4, Weather: Fine, Rail Position: +8m Entire

| Section                | Overall                  | 1000m                     | 800m                      | 600m                      | 400m                      | 200m                     |  |  |  |
|------------------------|--------------------------|---------------------------|---------------------------|---------------------------|---------------------------|--------------------------|--|--|--|
| Section Times          | 1:12.49 [8]<br>(0:14.45) | 0:58.04 [11]<br>(0:11.38) | 0:46.66 [11]<br>(0:11.55) | 0:35.11 [11]<br>(0:11.52) | 0:23.59 [10]<br>(0:11.38) | 0:12.21 [6]<br>(0:12.21) |  |  |  |
| Average Speed [km/h]   | 49.9                     | 63.5                      | 62.3                      | 61.8                      | 63.4                      | 58.9                     |  |  |  |
| Top Speed [km/h]       | 63.8                     | 64.7                      | 64.0                      | 62.8                      | 64.2                      | 61.7                     |  |  |  |
| Avg. Dist. to Rail [m] | 9.0                      | 2.1                       | 0.6                       | 1.9                       | 1.3                       | 2.6                      |  |  |  |
| Avg. Stride Freq. [Hz] | 2.2                      | 2.4                       | 2.4                       | 2.3                       | 2.4                       | 2.3                      |  |  |  |
| Avg. Stride Length [m] | 6.2                      | 7.4                       | 7.3                       | 7.4                       | 7.4                       | 7.2                      |  |  |  |