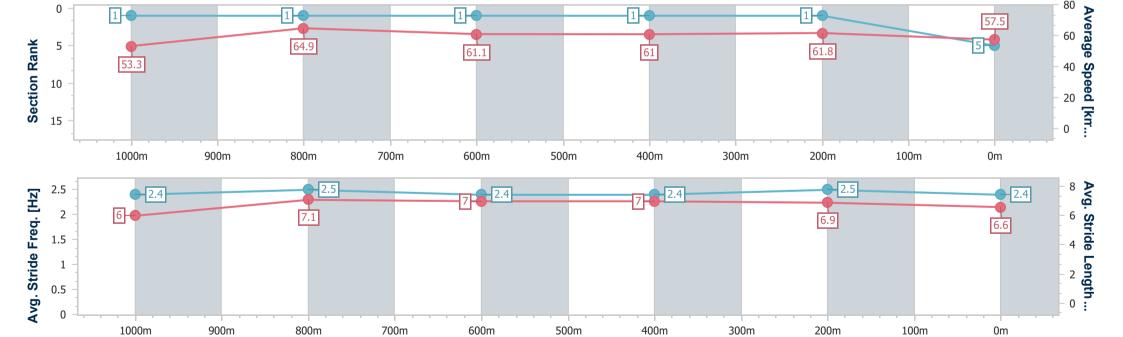

600m

[] Ranking at each section and finish

-:--- No data available at this section

1000m

NA No data available

0m

| Horse/Jockey Name              | Brave Enough    |
|--------------------------------|-----------------|
| Final Rank                     | 7               |
| Fastest Section Time (Section) | 0:11.25 (1000m) |
| Top Speed [km/h] (Section)     | 66.8 (1000m)    |
| Race State                     | Finished        |

Race 8: BRIGHTAIRE PROPERTY SERVICES RATINGS BAND 0
- 58 Handicap - 1200m

10 December 2023 - 17:08

Track Rating: Good 4, Weather: Fine, Rail Position: +8m Entire

500m

400m

300m

200m

Report Created: Sun 10 December 2023 17:36 GMT+10

900m

800m

700m

600m

[] Ranking at each section and finish

-:--- No data available at this section

1000m

NA No data available

0m

Page 9/14