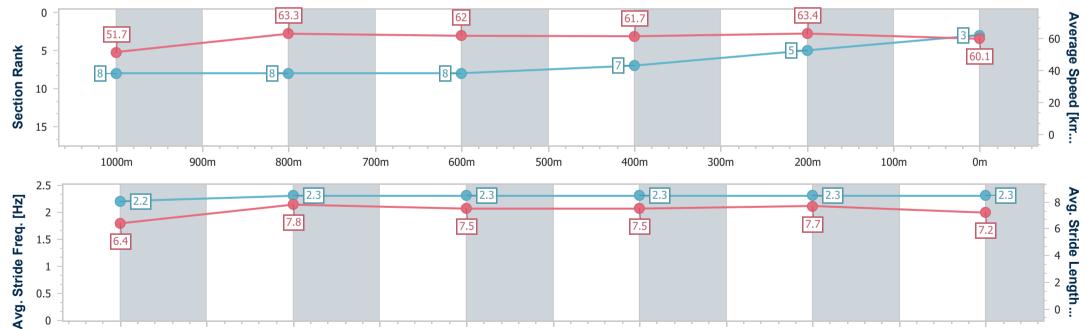

#### Horse/Jockey Name Sukiche 8 **Final Rank** 0:11.38 (1000m) **Fastest Section Time (Section)** Top Speed [km/h] (Section) 64.7 (1000m) Race State Finished

700m

600m

800m

#### **Sunshine Coast QLD Professional**

Race 8: BRIGHTAIRE PROPERTY SERVICES RATINGS BAND 0 - 58 Handicap - 1200m

10 December 2023 - 17:08

Track Rating: Good 4, Weather: Fine, Rail Position: +8m Entire

| Section                | Overall                  | 1000m                     | 800m                      | 600m                      | 400m                      | 200m                     |  |  |  |
|------------------------|--------------------------|---------------------------|---------------------------|---------------------------|---------------------------|--------------------------|--|--|--|
| Section Times          | 1:12.49 [8]<br>(0:14.45) | 0:58.04 [11]<br>(0:11.38) | 0:46.66 [11]<br>(0:11.55) | 0:35.11 [11]<br>(0:11.52) | 0:23.59 [10]<br>(0:11.38) | 0:12.21 [6]<br>(0:12.21) |  |  |  |
| Average Speed [km/h]   | 49.9                     | 63.5                      | 62.3                      | 61.8                      | 63.4                      | 58.9                     |  |  |  |
| Top Speed [km/h]       | 63.8                     | 64.7                      | 64.0                      | 62.8                      | 64.2                      | 61.7                     |  |  |  |
| Avg. Dist. to Rail [m] | 9.0                      | 2.1                       | 0.6                       | 1.9                       | 1.3                       | 2.6                      |  |  |  |
| Avg. Stride Freq. [Hz] | 2.2                      | 2.4                       | 2.4                       | 2.3                       | 2.4                       | 2.3                      |  |  |  |
| Avg. Stride Length [m] | 6.2                      | 7.4                       | 7.3                       | 7.4                       | 7.4                       | 7.2                      |  |  |  |