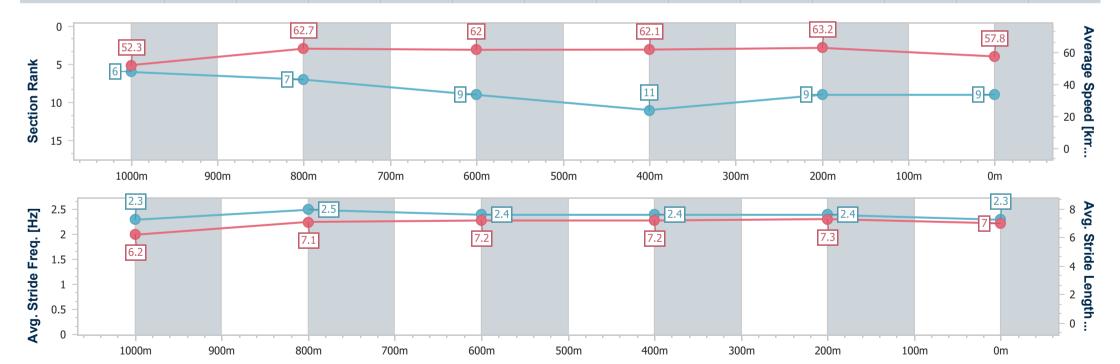

Report Created: Sun 10 December 2023 17:36 GMT+10

[] Ranking at each section and finish

-:--- No data available at this section

NA No data available

| Horse/Jockey Name              | Chance With Wolves |
|--------------------------------|--------------------|
| Final Rank                     | 10                 |
| Fastest Section Time (Section) | 0:11.51 (1000m)    |
| Top Speed [km/h] (Section)     | 65.4 (Overall)     |
| Race State                     | Finished           |

Race 8: BRIGHTAIRE PROPERTY SERVICES RATINGS BAND 0
- 58 Handicap - 1200m

10 December 2023 - 17:08

Track Rating: Good 4, Weather: Fine, Rail Position: +8m Entire

Report Created: Sun 10 December 2023 17:36 GMT+10

Race 8: BRIGHTAIRE PROPERTY SERVICES RATINGS BAND 0
- 58 Handicap - 1200m

10 December 2023 - 17:08

Track Rating: Good 4, Weather: Fine, Rail Position: +8m Entire

| Section                | Overall                   | 1000m                    | 800m                     | 600m                     | 400m                     | 200m                      |
|------------------------|---------------------------|--------------------------|--------------------------|--------------------------|--------------------------|---------------------------|
| Section Times          | 1:13.78 [11]<br>(0:13.67) | 1:00.11 [4]<br>(0:11.35) | 0:48.76 [4]<br>(0:11.84) | 0:36.92 [4]<br>(0:11.91) | 0:25.01 [8]<br>(0:11.75) | 0:13.26 [11]<br>(0:13.26) |
| Average Speed [km/h]   | 52.7                      | 64.0                     | 61.4                     | 60.5                     | 61.2                     | 54.4                      |
| Top Speed [km/h]       | 64.7                      | 66.1                     | 63.0                     | 61.7                     | 64.1                     | 58.7                      |
| Avg. Dist. to Rail [m] | 5.9                       | 4.0                      | 1.2                      | 0.6                      | 4.0                      | 4.1                       |
| Avg. Stride Freq. [Hz] | 2.3                       | 2.4                      | 2.3                      | 2.3                      | 2.3                      | 2.1                       |
| Avg. Stride Length [m] | 6.3                       | 7.5                      | 7.6                      | 7.4                      | 7.4                      | 7.0                       |