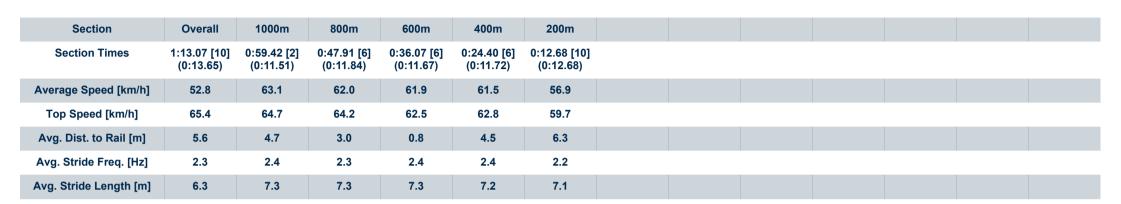

# Race 8: BRIGHTAIRE PROPERTY SERVICES RATINGS BAND 0 - 58 Handicap - 1200m

10 December 2023 - 17:08

Track Rating: Good 4, Weather: Fine, Rail Position: +8m Entire

| Secti<br>Field | on<br>Times | s                  |         |                     |                    | Overall<br>1:12.01<br>(0:13.53) | 1000m<br>0:58.48<br>(0:11.19) | 800m<br>0:47.29<br>(0:11.75) | 600m<br>0:35.54<br>(0:11.64) | 400m<br>0:23.90<br>(0:11.68) | 200m<br>0:12.22<br>(0:12.22) |         | Last 600m<br>0:35.54 |                           |
|----------------|-------------|--------------------|---------|---------------------|--------------------|---------------------------------|-------------------------------|------------------------------|------------------------------|------------------------------|------------------------------|---------|----------------------|---------------------------|
| Rank           | TAE         | B Horse/Jockey     | Barrier | Top Speed<br>[km/h] | Fastest<br>Section |                                 |                               |                              |                              |                              |                              | Margin  |                      | Distance<br>Travelled [m] |
| 1              | 1           | KARAOKE AL         | 3       | 66.6                | 0:11.26            | 1:12.01 [1]                     | 0:58.16 [7]                   | 0:46.90 [5]                  | 0:35.14 [5]                  | 0:23.47 [3]                  | 0:12.02 [3]                  | 1:12.01 | 0:35.14              |                           |
|                |             | Micheal Hellyer    |         | 1000m               | 1000m              | (0:13.85)                       | (0:11.26)                     | (0:11.76)                    | (0:11.67)                    | (0:11.45)                    | (0:12.02)                    |         |                      |                           |
| 2              | 9           | STEP ON FIRE       | 9       | 65.0                | 0:11.45            | 1:12.05 [2]                     | 0:57.92 [9]                   | 0:46.41 [10]                 | 0:34.82 [10]                 | 0:23.18 [9]                  | 0:11.73 [8]                  | 0.2L    | 0:34.82              | -1                        |
|                |             | Karl Zechner       |         | 1000m               | 400m               | (0:14.13)                       | (0:11.51)                     | (0:11.59)                    | (0:11.64)                    | (0:11.45)                    | (0:11.73)                    |         |                      |                           |
| 3              | 11          | SEIRYU             | 6       | 64.7                | 0:11.40            | 1:12.12 [3]                     | 0:58.22 [8]                   | 0:46.72 [8]                  | 0:35.01 [8]                  | 0:23.35 [7]                  | 0:11.95 [5]                  | 0.5L    | 0:35.01              | -3                        |
|                |             | Jaden Lloyd        |         | Overall             | 400m               | (0:13.90)                       | (0:11.50)                     | (0:11.71)                    | (0:11.66)                    | (0:11.40)                    | (0:11.95)                    |         |                      |                           |
| 4              | 7           | SHIPS AHOY         | 2       | 66.0                | 0:11.27            | 1:12.22 [4]                     | 0:58.55 [3]                   | 0:47.28 [2]                  | 0:35.56 [2]                  | 0:23.93 [2]                  | 0:12.31 [2]                  | 1L      | 0:35.56              | -4                        |
|                |             | Dale Smith         |         | 1000m               | 1000m              | (0:13.67)                       | (0:11.27)                     | (0:11.72)                    | (0:11.63)                    | (0:11.62)                    | (0:12.31)                    |         |                      |                           |
| 5              | 12          | TOP BIRD           | 12      | 66.2                | 0:11.19            | 1:12.28 [5]                     | 0:58.75 [1]                   | 0:47.56 [1]                  | 0:35.81 [1]                  | 0:24.17 [1]                  | 0:12.49 [1]                  | 1.2L    | 0:35.81              | -7                        |
|                |             | Ben Thompson       |         | 1000m               | 1000m              | (0:13.53)                       | (0:11.19)                     | (0:11.75)                    | (0:11.64)                    | (0:11.68)                    | (0:12.49)                    |         |                      |                           |
| 6              | 10          | YAMUMZA            | 14      | 66.3                | 0:11.26            | 1:12.31 [6]                     | 0:57.68 [12]                  | 0:46.39 [12]                 | 0:34.78 [12]                 | 0:23.26 [12]                 | 0:12.00 [7]                  | 1.4L    | 0:34.78              | +0                        |
|                |             | Luke Tarrant       |         | 1000m               | 400m               | (0:14.63)                       | (0:11.29)                     | (0:11.61)                    | (0:11.52)                    | (0:11.26)                    | (0:12.00)                    |         |                      |                           |
| 7              | 3           | BRAVE ENOUGH       | 10      | 66.8                | 0:11.25            | 1:12.39 [7]                     | 0:58.13 [10]                  | 0:46.88 [9]                  | 0:35.30 [7]                  | 0:23.80 [5]                  | 0:12.34 [4]                  | 1.8L    | 0:35.30              | -10                       |
|                |             | Boris Thornton     |         | 1000m               | 1000m              | (0:14.26)                       | (0:11.25)                     | (0:11.58)                    | (0:11.50)                    | (0:11.46)                    | (0:12.34)                    |         |                      |                           |
| 8              | 16          | SUKICHE            | 13      | 64.7                | 0:11.38            | 1:12.49 [8]                     | 0:58.04 [11]                  | 0:46.66 [11]                 | 0:35.11 [11]                 | 0:23.59 [10]                 | 0:12.21 [6]                  | 2.2L    | 0:35.11              | -7                        |
|                |             | Samantha Collett   |         | 1000m               | 1000m              | (0:14.45)                       | (0:11.38)                     | (0:11.55)                    | (0:11.52)                    | (0:11.38)                    | (0:12.21)                    |         |                      |                           |
| 9              | 5           | KING DICK          | 7       | 65.2                | 0:11.42            | 1:12.81 [9]                     | 0:59.03 [6]                   | 0:47.42 [7]                  | 0:35.60 [9]                  | 0:23.86 [11]                 | 0:12.44 [9]                  | 4L      | 0:35.60              | +2                        |
|                |             | Robbie Dolan       |         | 1000m               | 400m               | (0:13.78)                       | (0:11.61)                     | (0:11.82)                    | (0:11.74)                    | (0:11.42)                    | (0:12.44)                    |         |                      |                           |
| 10             | 4           | CHANCE WITH WOLVES | 4       | 65.4                | 0:11.51            | 1:13.07 [10]                    | 0:59.42 [2]                   | 0:47.91 [6]                  | 0:36.07 [6]                  | 0:24.40 [6]                  | 0:12.68 [10]                 | 5.5L    | 0:36.07              | +1                        |
|                |             | Casey Waddell      |         | Overall             | 1000m              | (0:13.65)                       | (0:11.51)                     | (0:11.84)                    | (0:11.67)                    | (0:11.72)                    | (0:12.68)                    |         |                      |                           |