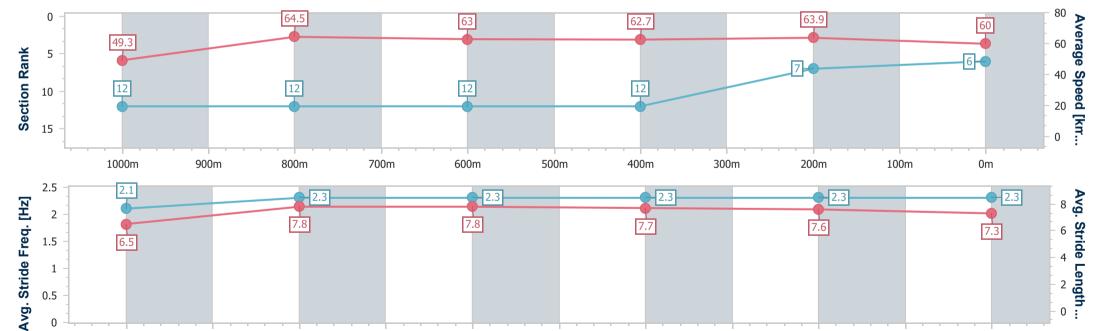

Race 8: BRIGHTAIRE PROPERTY SERVICES RATINGS BAND 0
- 58 Handicap - 1200m

10 December 2023 - 17:08

Track Rating: Good 4, Weather: Fine, Rail Position: +8m Entire

| Section                | Overall                  | 1000m                     | 800m                      | 600m                      | 400m                      | 200m                     |  |  |  |
|------------------------|--------------------------|---------------------------|---------------------------|---------------------------|---------------------------|--------------------------|--|--|--|
| Section Times          | 1:12.31 [6]<br>(0:14.63) | 0:57.68 [12]<br>(0:11.29) | 0:46.39 [12]<br>(0:11.61) | 0:34.78 [12]<br>(0:11.52) | 0:23.26 [12]<br>(0:11.26) | 0:12.00 [7]<br>(0:12.00) |  |  |  |
| Average Speed [km/h]   | 49.3                     | 64.5                      | 63.0                      | 62.7                      | 63.9                      | 60.0                     |  |  |  |
| Top Speed [km/h]       | 62.6                     | 66.3                      | 64.4                      | 64.8                      | 65.3                      | 63.2                     |  |  |  |
| Avg. Dist. to Rail [m] | 10.6                     | 4.1                       | 2.4                       | 0.6                       | 2.1                       | 3.6                      |  |  |  |
| Avg. Stride Freq. [Hz] | 2.1                      | 2.3                       | 2.3                       | 2.3                       | 2.3                       | 2.3                      |  |  |  |
| Avg. Stride Length [m] | 6.5                      | 7.8                       | 7.8                       | 7.7                       | 7.6                       | 7.3                      |  |  |  |