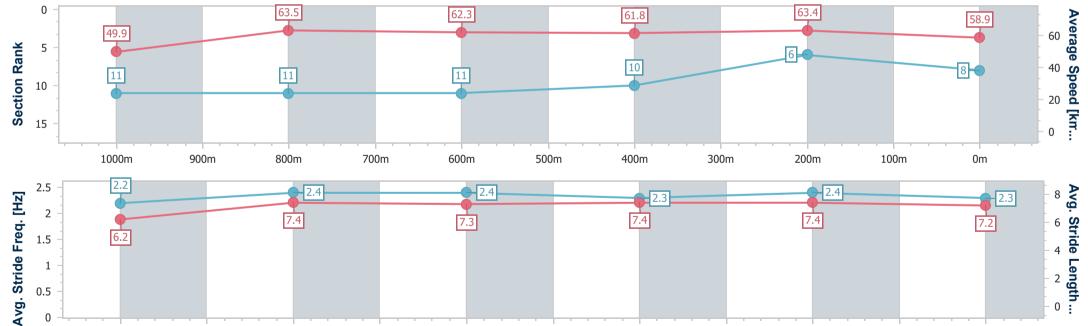

1000m

NA No data available

0

0m

Page 10/14

| Horse/Jockey Name              | King Dick      |
|--------------------------------|----------------|
| Final Rank                     | 9              |
| Fastest Section Time (Section) | 0:11.42 (400m) |
| Top Speed [km/h] (Section)     | 65.2 (1000m)   |
| Race State                     | Finished       |

Race 8: BRIGHTAIRE PROPERTY SERVICES RATINGS BAND 0
- 58 Handicap - 1200m

10 December 2023 - 17:08

Track Rating: Good 4, Weather: Fine, Rail Position: +8m Entire

| Section                | Overall                  | 1000m                    | 800m                     | 600m                     | 400m                      | 200m                     |
|------------------------|--------------------------|--------------------------|--------------------------|--------------------------|---------------------------|--------------------------|
| Section Times          | 1:12.81 [9]<br>(0:13.78) | 0:59.03 [6]<br>(0:11.61) | 0:47.42 [7]<br>(0:11.82) | 0:35.60 [9]<br>(0:11.74) | 0:23.86 [11]<br>(0:11.42) | 0:12.44 [9]<br>(0:12.44) |
| Average Speed [km/h]   | 52.3                     | 62.7                     | 62.0                     | 62.1                     | 63.2                      | 57.8                     |
| Top Speed [km/h]       | 65.2                     | 65.2                     | 63.2                     | 63.8                     | 64.6                      | 61.4                     |
| Avg. Dist. to Rail [m] | 7.8                      | 4.7                      | 2.9                      | 2.3                      | 6.7                       | 7.5                      |
| Avg. Stride Freq. [Hz] | 2.3                      | 2.5                      | 2.4                      | 2.4                      | 2.4                       | 2.3                      |
| Avg. Stride Length [m] | 6.2                      | 7.1                      | 7.2                      | 7.2                      | 7.3                       | 7.0                      |