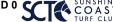

Race 8: BRIGHTAIRE PROPERTY SERVICES RATINGS BAND 0
- 58 Handicap - 1200m

10 December 2023 - 17:08

Track Rating: Good 4, Weather: Fine, Rail Position: +8m Entire

| Section                | Overall                   | 1000m                    | 800m                     | 600m                     | 400m                     | 200m                      |
|------------------------|---------------------------|--------------------------|--------------------------|--------------------------|--------------------------|---------------------------|
| Section Times          | 1:13.78 [11]<br>(0:13.67) | 1:00.11 [4]<br>(0:11.35) | 0:48.76 [4]<br>(0:11.84) | 0:36.92 [4]<br>(0:11.91) | 0:25.01 [8]<br>(0:11.75) | 0:13.26 [11]<br>(0:13.26) |
| Average Speed [km/h]   | 52.7                      | 64.0                     | 61.4                     | 60.5                     | 61.2                     | 54.4                      |
| Top Speed [km/h]       | 64.7                      | 66.1                     | 63.0                     | 61.7                     | 64.1                     | 58.7                      |
| Avg. Dist. to Rail [m] | 5.9                       | 4.0                      | 1.2                      | 0.6                      | 4.0                      | 4.1                       |
| Avg. Stride Freq. [Hz] | 2.3                       | 2.4                      | 2.3                      | 2.3                      | 2.3                      | 2.1                       |
| Avg. Stride Length [m] | 6.3                       | 7.5                      | 7.6                      | 7.4                      | 7.4                      | 7.0                       |