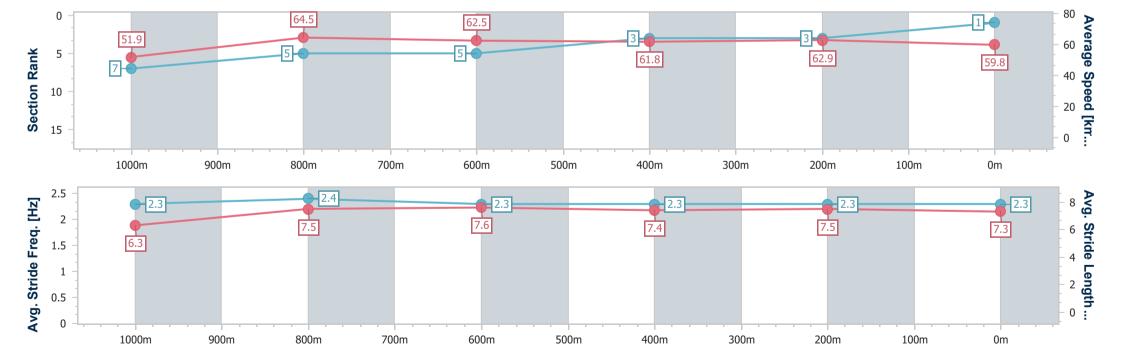

Race 8: BRIGHTAIRE PROPERTY SERVICES RATINGS BAND 0
- 58 Handicap - 1200m

10 December 2023 - 17:08

Track Rating: Good 4, Weather: Fine, Rail Position: +8m Entire

|   | Section                | Overall                  | 1000m                    | 800m                     | 600m                     | 400m                     | 200m                     |  |  |  |
|---|------------------------|--------------------------|--------------------------|--------------------------|--------------------------|--------------------------|--------------------------|--|--|--|
|   | Section Times          | 1:12.01 [1]<br>(0:13.85) | 0:58.16 [7]<br>(0:11.26) | 0:46.90 [5]<br>(0:11.76) | 0:35.14 [5]<br>(0:11.67) | 0:23.47 [3]<br>(0:11.45) | 0:12.02 [3]<br>(0:12.02) |  |  |  |
|   | Average Speed [km/h]   | 51.9                     | 64.5                     | 62.5                     | 61.8                     | 62.9                     | 59.8                     |  |  |  |
|   | Top Speed [km/h]       | 66.6                     | 66.6                     | 65.0                     | 62.8                     | 64.6                     | 61.6                     |  |  |  |
|   | Avg. Dist. to Rail [m] | 4.0                      | 3.5                      | 3.1                      | 0.7                      | 3.6                      | 4.5                      |  |  |  |
|   | Avg. Stride Freq. [Hz] | 2.3                      | 2.4                      | 2.3                      | 2.3                      | 2.3                      | 2.3                      |  |  |  |
| - | Avg. Stride Length [m] | 6.3                      | 7.5                      | 7.6                      | 7.4                      | 7.5                      | 7.3                      |  |  |  |