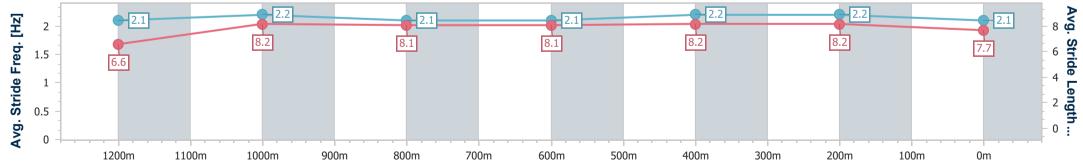

Eagle Farm QLD Professional Race 4: KOBAYASHI AT AQUIS BENCHMARK 65 Handicap -

Track Rating: Good 4, Weather: Fine, Rail Position: +7m Entire

| Section                | Overall                  | 1200m                    | 1000m                    | 800m                     | 600m                     | 400m                     | 200m                     |
|------------------------|--------------------------|--------------------------|--------------------------|--------------------------|--------------------------|--------------------------|--------------------------|
| Section Times          | 1:23.15 [2]<br>(0:14.15) | 1:09.00 [5]<br>(0:11.27) | 0:57.73 [5]<br>(0:11.63) | 0:46.10 [7]<br>(0:11.65) | 0:34.45 [7]<br>(0:11.25) | 0:23.20 [6]<br>(0:10.98) | 0:12.22 [3]<br>(0:12.22) |
| Average Speed [km/h]   | 51.1                     | 64.0                     | 62.4                     | 61.7                     | 64.3                     | 65.5                     | 58.9                     |
| Top Speed [km/h]       | 64.3                     | 65.5                     | 63.5                     | 62.6                     | 66.0                     | 66.8                     | 63.7                     |
| Avg. Dist. to Rail [m] | 3.9                      | 2.5                      | 1.5                      | 0.6                      | 0.9                      | 2.8                      | 3.8                      |
| Avg. Stride Freq. [Hz] | 2.1                      | 2.2                      | 2.1                      | 2.1                      | 2.2                      | 2.2                      | 2.1                      |
| Avg. Stride Length [m] | 6.6                      | 8.2                      | 8.1                      | 8.1                      | 8.2                      | 8.2                      | 7.7                      |