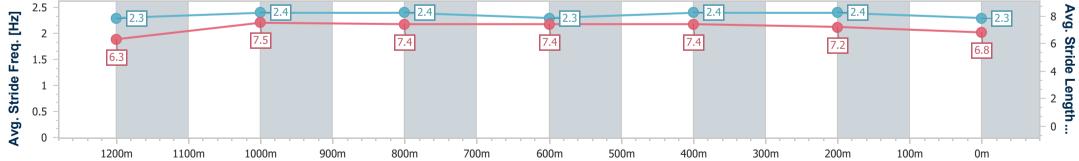

Track Rating: Good 4, Weather: Fine, Rail Position: +7m Entire

13 December 2023 - 15:24

| Section                | Overall                  | 1200m                    | 1000m                    | 800m                     | 600m                     | 400m                     | 200m                     |
|------------------------|--------------------------|--------------------------|--------------------------|--------------------------|--------------------------|--------------------------|--------------------------|
| Section Times          | 1:22.98 [1]<br>(0:14.37) | 1:08.61 [8]<br>(0:11.13) | 0:57.48 [6]<br>(0:11.52) | 0:45.96 [5]<br>(0:11.59) | 0:34.37 [5]<br>(0:11.27) | 0:23.10 [5]<br>(0:11.20) | 0:11.90 [5]<br>(0:11.90) |
| Average Speed [km/h]   | 50.3                     | 64.6                     | 62.7                     | 62.2                     | 63.4                     | 64.2                     | 60.6                     |
| Top Speed [km/h]       | 66.5                     | 66.5                     | 63.5                     | 63.4                     | 65.6                     | 65.7                     | 63.7                     |
| Avg. Dist. to Rail [m] | 6.6                      | 2.1                      | 0.4                      | 0.2                      | 1.2                      | 1.7                      | 3.7                      |
| Avg. Stride Freq. [Hz] | 2.2                      | 2.3                      | 2.2                      | 2.2                      | 2.3                      | 2.3                      | 2.3                      |
| Avg. Stride Length [m] | 6.2                      | 7.8                      | 7.8                      | 7.7                      | 7.7                      | 7.6                      | 7.3                      |