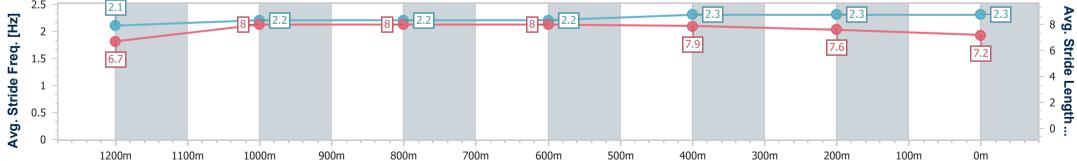

1400m

Track Rating: Good 4, Weather: Fine, Rail Position: +7m Entire

13 December 2023 - 15:24

| Section                | Overall                  | 1200m                    | 1000m                    | 800m                     | 600m                     | 400m                     | 200m                     |
|------------------------|--------------------------|--------------------------|--------------------------|--------------------------|--------------------------|--------------------------|--------------------------|
| Section Times          | 1:24.00 [8]<br>(0:13.87) | 1:10.13 [3]<br>(0:11.20) | 0:58.93 [3]<br>(0:11.63) | 0:47.30 [4]<br>(0:11.65) | 0:35.65 [4]<br>(0:11.42) | 0:24.23 [4]<br>(0:11.50) | 0:12.73 [7]<br>(0:12.73) |
| Average Speed [km/h]   | 52.2                     | 64.3                     | 63.0                     | 62.9                     | 63.6                     | 62.6                     | 56.7                     |
| Top Speed [km/h]       | 64.6                     | 65.7                     | 63.9                     | 63.5                     | 64.8                     | 64.4                     | 60.2                     |
| Avg. Dist. to Rail [m] | 4.6                      | 3.0                      | 3.7                      | 3.4                      | 2.1                      | 1.8                      | 1.9                      |
| Avg. Stride Freq. [Hz] | 2.2                      | 2.2                      | 2.2                      | 2.2                      | 2.2                      | 2.2                      | 2.1                      |
| Avg. Stride Length [m] | 6.6                      | 8.1                      | 8.1                      | 8.0                      | 7.9                      | 7.7                      | 7.3                      |