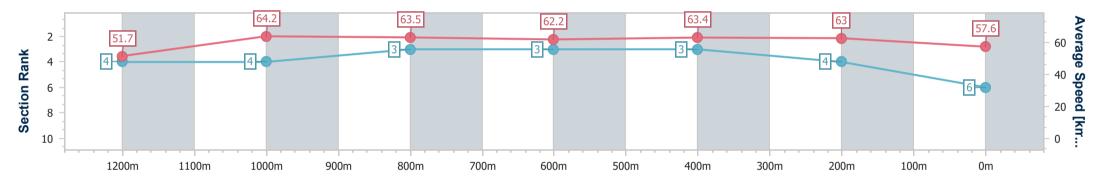

1400m

13 December 2023 - 15:24 Track Rating: Good 4, Weather: Fine, Rail Position: +7m Entire

| Section                | Overall                  | 1200m                    | 1000m                    | 800m                     | 600m                     | 400m                     | 200m                     |
|------------------------|--------------------------|--------------------------|--------------------------|--------------------------|--------------------------|--------------------------|--------------------------|
| Section Times          | 1:23.51 [6]<br>(0:13.95) | 1:09.56 [4]<br>(0:11.23) | 0:58.33 [4]<br>(0:11.40) | 0:46.93 [3]<br>(0:11.67) | 0:35.26 [3]<br>(0:11.32) | 0:23.94 [3]<br>(0:11.42) | 0:12.52 [4]<br>(0:12.52) |
| Average Speed [km/h]   | 51.7                     | 64.2                     | 63.5                     | 62.2                     | 63.4                     | 63.0                     | 57.6                     |
| Top Speed [km/h]       | 64.1                     | 65.4                     | 63.9                     | 63.4                     | 65.1                     | 64.4                     | 60.4                     |
| Avg. Dist. to Rail [m] | 1.7                      | 1.2                      | 1.6                      | 1.9                      | 1.0                      | 1.6                      | 0.8                      |
| Avg. Stride Freq. [Hz] | 2.3                      | 2.4                      | 2.3                      | 2.3                      | 2.4                      | 2.4                      | 2.3                      |
| Avg. Stride Length [m] | 6.3                      | 7.6                      | 7.6                      | 7.5                      | 7.3                      | 7.2                      | 6.9                      |