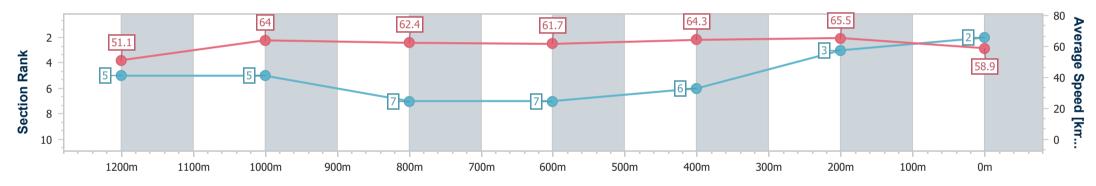

Eagle Farm QLD Professional Race 4: KOBAYASHI AT AQUIS BENCHMARK 65 Handicap -

Track Rating: Good 4, Weather: Fine, Rail Position: +7m Entire

| Section                | Overall                  | 1200m                    | 1000m                    | 800m                     | 600m                     | 400m                     | 200m                     |
|------------------------|--------------------------|--------------------------|--------------------------|--------------------------|--------------------------|--------------------------|--------------------------|
| Section Times          | 1:23.15 [2]<br>(0:14.15) | 1:09.00 [5]<br>(0:11.27) | 0:57.73 [5]<br>(0:11.63) | 0:46.10 [7]<br>(0:11.65) | 0:34.45 [7]<br>(0:11.25) | 0:23.20 [6]<br>(0:10.98) | 0:12.22 [3]<br>(0:12.22) |
| Average Speed [km/h]   | 51.1                     | 64.0                     | 62.4                     | 61.7                     | 64.3                     | 65.5                     | 58.9                     |
| Top Speed [km/h]       | 64.3                     | 65.5                     | 63.5                     | 62.6                     | 66.0                     | 66.8                     | 63.7                     |
| Avg. Dist. to Rail [m] | 3.9                      | 2.5                      | 1.5                      | 0.6                      | 0.9                      | 2.8                      | 3.8                      |
| Avg. Stride Freq. [Hz] | 2.1                      | 2.2                      | 2.1                      | 2.1                      | 2.2                      | 2.2                      | 2.1                      |
| Avg. Stride Length [m] | 6.6                      | 8.2                      | 8.1                      | 8.1                      | 8.2                      | 8.2                      | 7.7                      |