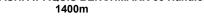

Track Rating: Good 4, Weather: Fine, Rail Position: +7m Entire

13 December 2023 - 15:24

| Section                | Overall                  | 1200m                    | 1000m                    | 800m                     | 600m                     | 400m                     | 200m                     |
|------------------------|--------------------------|--------------------------|--------------------------|--------------------------|--------------------------|--------------------------|--------------------------|
| Section Times          | 1:22.98 [1]<br>(0:14.37) | 1:08.61 [8]<br>(0:11.13) | 0:57.48 [6]<br>(0:11.52) | 0:45.96 [5]<br>(0:11.59) | 0:34.37 [5]<br>(0:11.27) | 0:23.10 [5]<br>(0:11.20) | 0:11.90 [5]<br>(0:11.90) |
| Average Speed [km/h]   | 50.3                     | 64.6                     | 62.7                     | 62.2                     | 63.4                     | 64.2                     | 60.6                     |
| Top Speed [km/h]       | 66.5                     | 66.5                     | 63.5                     | 63.4                     | 65.6                     | 65.7                     | 63.7                     |
| Avg. Dist. to Rail [m] | 6.6                      | 2.1                      | 0.4                      | 0.2                      | 1.2                      | 1.7                      | 3.7                      |
| Avg. Stride Freq. [Hz] | 2.2                      | 2.3                      | 2.2                      | 2.2                      | 2.3                      | 2.3                      | 2.3                      |
| Avg. Stride Length [m] | 6.2                      | 7.8                      | 7.8                      | 7.7                      | 7.7                      | 7.6                      | 7.3                      |