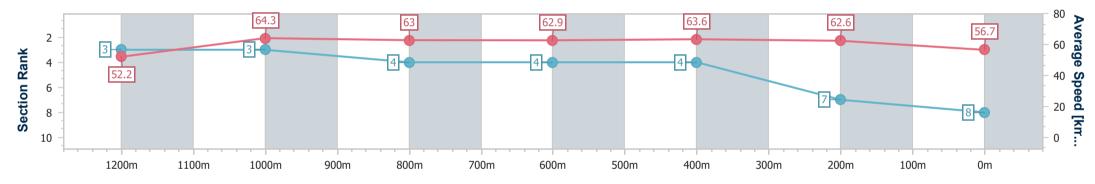

1400m

Track Rating: Good 4, Weather: Fine, Rail Position: +7m Entire

13 December 2023 - 15:24

| Section                | Overall                  | 1200m                    | 1000m                    | 800m                     | 600m                     | 400m                     | 200m                     |
|------------------------|--------------------------|--------------------------|--------------------------|--------------------------|--------------------------|--------------------------|--------------------------|
| Section Times          | 1:24.00 [8]<br>(0:13.87) | 1:10.13 [3]<br>(0:11.20) | 0:58.93 [3]<br>(0:11.63) | 0:47.30 [4]<br>(0:11.65) | 0:35.65 [4]<br>(0:11.42) | 0:24.23 [4]<br>(0:11.50) | 0:12.73 [7]<br>(0:12.73) |
| Average Speed [km/h]   | 52.2                     | 64.3                     | 63.0                     | 62.9                     | 63.6                     | 62.6                     | 56.7                     |
| Top Speed [km/h]       | 64.6                     | 65.7                     | 63.9                     | 63.5                     | 64.8                     | 64.4                     | 60.2                     |
| Avg. Dist. to Rail [m] | 4.6                      | 3.0                      | 3.7                      | 3.4                      | 2.1                      | 1.8                      | 1.9                      |
| Avg. Stride Freq. [Hz] | 2.2                      | 2.2                      | 2.2                      | 2.2                      | 2.2                      | 2.2                      | 2.1                      |
| Avg. Stride Length [m] | 6.6                      | 8.1                      | 8.1                      | 8.0                      | 7.9                      | 7.7                      | 7.3                      |