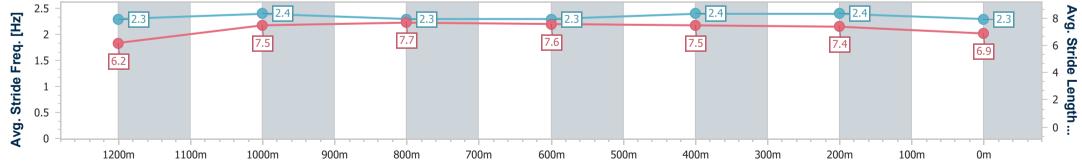

Track Rating: Good 4, Weather: Fine, Rail Position: +7m Entire

13 December 2023 - 15:24

| Section                | Overall                  | 1200m                    | 1000m                    | 800m                     | 600m                     | 400m                     | 200m                     |  |  |  |
|------------------------|--------------------------|--------------------------|--------------------------|--------------------------|--------------------------|--------------------------|--------------------------|--|--|--|
| Section Times          | 1:23.23 [3]<br>(0:14.24) | 1:08.99 [6]<br>(0:11.35) | 0:57.64 [8]<br>(0:11.64) | 0:46.00 [8]<br>(0:11.75) | 0:34.25 [8]<br>(0:11.35) | 0:22.90 [8]<br>(0:11.03) | 0:11.87 [8]<br>(0:11.87) |  |  |  |
| Average Speed [km/h]   | 50.8                     | 63.5                     | 63.0                     | 62.4                     | 64.1                     | 65.2                     | 60.8                     |  |  |  |
| Top Speed [km/h]       | 64.9                     | 66.0                     | 64.7                     | 63.7                     | 67.3                     | 67.5                     | 63.3                     |  |  |  |
| Avg. Dist. to Rail [m] | 5.6                      | 3.2                      | 3.3                      | 4.1                      | 2.2                      | 1.9                      | 1.6                      |  |  |  |
| Avg. Stride Freq. [Hz] | 2.3                      | 2.4                      | 2.4                      | 2.3                      | 2.4                      | 2.5                      | 2.4                      |  |  |  |
| Avg. Stride Length [m] | 6.1                      | 7.5                      | 7.4                      | 7.4                      | 7.4                      | 7.4                      | 7.1                      |  |  |  |