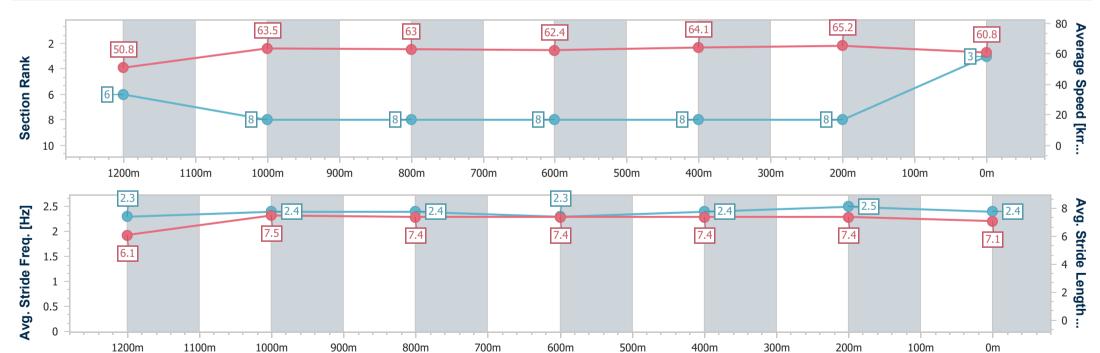

Track Rating: Good 4, Weather: Fine, Rail Position: +7m Entire

13 December 2023 - 15:24

| Section                | Overall                  | 1200m                    | 1000m                    | 800m                     | 600m                     | 400m                     | 200m                     |  |  |  |
|------------------------|--------------------------|--------------------------|--------------------------|--------------------------|--------------------------|--------------------------|--------------------------|--|--|--|
| Section Times          | 1:23.23 [3]<br>(0:14.24) | 1:08.99 [6]<br>(0:11.35) | 0:57.64 [8]<br>(0:11.64) | 0:46.00 [8]<br>(0:11.75) | 0:34.25 [8]<br>(0:11.35) | 0:22.90 [8]<br>(0:11.03) | 0:11.87 [8]<br>(0:11.87) |  |  |  |
| Average Speed [km/h]   | 50.8                     | 63.5                     | 63.0                     | 62.4                     | 64.1                     | 65.2                     | 60.8                     |  |  |  |
| Top Speed [km/h]       | 64.9                     | 66.0                     | 64.7                     | 63.7                     | 67.3                     | 67.5                     | 63.3                     |  |  |  |
| Avg. Dist. to Rail [m] | 5.6                      | 3.2                      | 3.3                      | 4.1                      | 2.2                      | 1.9                      | 1.6                      |  |  |  |
| Avg. Stride Freq. [Hz] | 2.3                      | 2.4                      | 2.4                      | 2.3                      | 2.4                      | 2.5                      | 2.4                      |  |  |  |
| Avg. Stride Length [m] | 6.1                      | 7.5                      | 7.4                      | 7.4                      | 7.4                      | 7.4                      | 7.1                      |  |  |  |