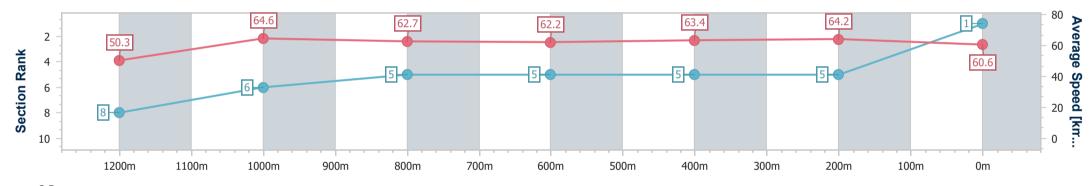

Track Rating: Good 4, Weather: Fine, Rail Position: +7m Entire

13 December 2023 - 15:24

| Section                | Overall                  | 1200m                    | 1000m                    | 800m                     | 600m                     | 400m                     | 200m                     |
|------------------------|--------------------------|--------------------------|--------------------------|--------------------------|--------------------------|--------------------------|--------------------------|
| Section Times          | 1:22.98 [1]<br>(0:14.37) | 1:08.61 [8]<br>(0:11.13) | 0:57.48 [6]<br>(0:11.52) | 0:45.96 [5]<br>(0:11.59) | 0:34.37 [5]<br>(0:11.27) | 0:23.10 [5]<br>(0:11.20) | 0:11.90 [5]<br>(0:11.90) |
| Average Speed [km/h]   | 50.3                     | 64.6                     | 62.7                     | 62.2                     | 63.4                     | 64.2                     | 60.6                     |
| Top Speed [km/h]       | 66.5                     | 66.5                     | 63.5                     | 63.4                     | 65.6                     | 65.7                     | 63.7                     |
| Avg. Dist. to Rail [m] | 6.6                      | 2.1                      | 0.4                      | 0.2                      | 1.2                      | 1.7                      | 3.7                      |
| Avg. Stride Freq. [Hz] | 2.2                      | 2.3                      | 2.2                      | 2.2                      | 2.3                      | 2.3                      | 2.3                      |
| Avg. Stride Length [m] | 6.2                      | 7.8                      | 7.8                      | 7.7                      | 7.7                      | 7.6                      | 7.3                      |