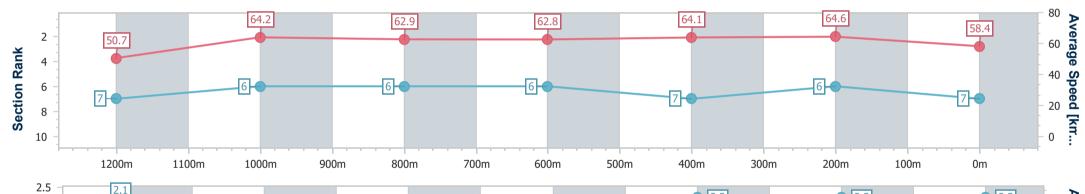

1400m

Page 9/10

TRIPLESDATA

13 December 2023 - 15:24 Track Rating: Good 4, Weather: Fine, Rail Position: +7m Entire

data processed by

| Section                | Overall                  | 1200m                    | 1000m                    | 800m                     | 600m                     | 400m                     | 200m                     |  |  |  |
|------------------------|--------------------------|--------------------------|--------------------------|--------------------------|--------------------------|--------------------------|--------------------------|--|--|--|
| Section Times          | 1:23.55 [7]<br>(0:14.27) | 1:09.28 [7]<br>(0:11.23) | 0:58.05 [6]<br>(0:11.55) | 0:46.50 [6]<br>(0:11.63) | 0:34.87 [6]<br>(0:11.41) | 0:23.46 [7]<br>(0:11.15) | 0:12.31 [6]<br>(0:12.31) |  |  |  |
| Average Speed [km/h]   | 50.7                     | 64.2                     | 62.9                     | 62.8                     | 64.1                     | 64.6                     | 58.4                     |  |  |  |
| Top Speed [km/h]       | 63.8                     | 64.8                     | 63.8                     | 63.2                     | 65.7                     | 66.2                     | 61.6                     |  |  |  |
| Avg. Dist. to Rail [m] | 4.3                      | 2.5                      | 2.1                      | 2.9                      | 2.7                      | 4.5                      | 3.4                      |  |  |  |
| Avg. Stride Freq. [Hz] | 2.1                      | 2.2                      | 2.2                      | 2.2                      | 2.3                      | 2.3                      | 2.3                      |  |  |  |
| Avg. Stride Length [m] | 6.7                      | 8.0                      | 8.0                      | 8.0                      | 7.9                      | 7.6                      | 7.2                      |  |  |  |