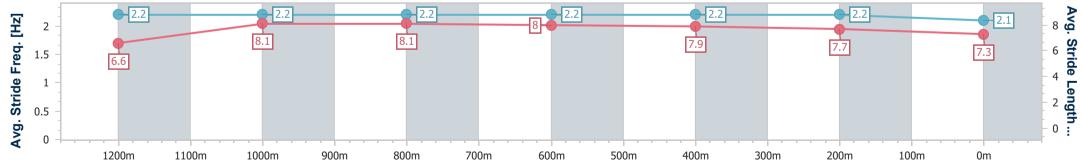

1400m

Track Rating: Good 4, Weather: Fine, Rail Position: +7m Entire

13 December 2023 - 15:24

| Section                | Overall                  | 1200m                    | 1000m                    | 800m                     | 600m                     | 400m                     | 200m                     |
|------------------------|--------------------------|--------------------------|--------------------------|--------------------------|--------------------------|--------------------------|--------------------------|
| Section Times          | 1:24.00 [8]<br>(0:13.87) | 1:10.13 [3]<br>(0:11.20) | 0:58.93 [3]<br>(0:11.63) | 0:47.30 [4]<br>(0:11.65) | 0:35.65 [4]<br>(0:11.42) | 0:24.23 [4]<br>(0:11.50) | 0:12.73 [7]<br>(0:12.73) |
| Average Speed [km/h]   | 52.2                     | 64.3                     | 63.0                     | 62.9                     | 63.6                     | 62.6                     | 56.7                     |
| Top Speed [km/h]       | 64.6                     | 65.7                     | 63.9                     | 63.5                     | 64.8                     | 64.4                     | 60.2                     |
| Avg. Dist. to Rail [m] | 4.6                      | 3.0                      | 3.7                      | 3.4                      | 2.1                      | 1.8                      | 1.9                      |
| Avg. Stride Freq. [Hz] | 2.2                      | 2.2                      | 2.2                      | 2.2                      | 2.2                      | 2.2                      | 2.1                      |
| Avg. Stride Length [m] | 6.6                      | 8.1                      | 8.1                      | 8.0                      | 7.9                      | 7.7                      | 7.3                      |