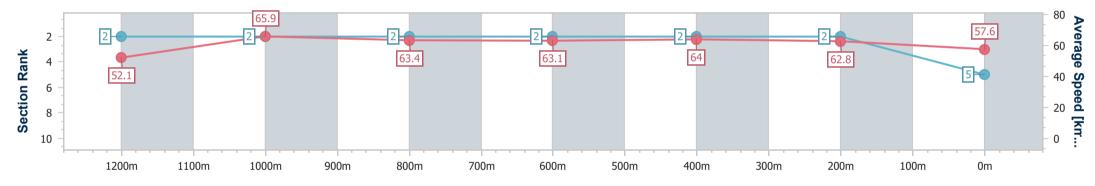

Track Rating: Good 4, Weather: Fine, Rail Position: +7m Entire

13 December 2023 - 15:24

| Section                | Overall                  | 1200m                    | 1000m                    | 800m                     | 600m                     | 400m                     | 200m                     |
|------------------------|--------------------------|--------------------------|--------------------------|--------------------------|--------------------------|--------------------------|--------------------------|
| Section Times          | 1:22.98 [1]<br>(0:14.37) | 1:08.61 [8]<br>(0:11.13) | 0:57.48 [6]<br>(0:11.52) | 0:45.96 [5]<br>(0:11.59) | 0:34.37 [5]<br>(0:11.27) | 0:23.10 [5]<br>(0:11.20) | 0:11.90 [5]<br>(0:11.90) |
| Average Speed [km/h]   | 50.3                     | 64.6                     | 62.7                     | 62.2                     | 63.4                     | 64.2                     | 60.6                     |
| Top Speed [km/h]       | 66.5                     | 66.5                     | 63.5                     | 63.4                     | 65.6                     | 65.7                     | 63.7                     |
| Avg. Dist. to Rail [m] | 6.6                      | 2.1                      | 0.4                      | 0.2                      | 1.2                      | 1.7                      | 3.7                      |
| Avg. Stride Freq. [Hz] | 2.2                      | 2.3                      | 2.2                      | 2.2                      | 2.3                      | 2.3                      | 2.3                      |
| Avg. Stride Length [m] | 6.2                      | 7.8                      | 7.8                      | 7.7                      | 7.7                      | 7.6                      | 7.3                      |