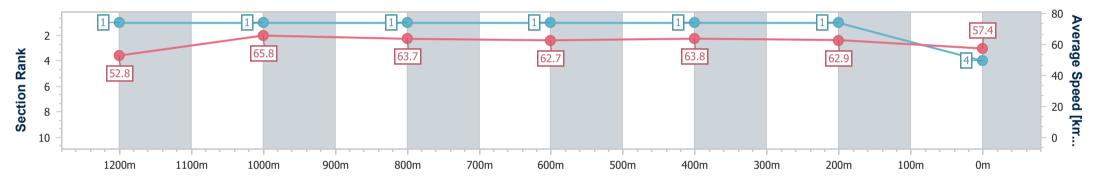

Page 6/10

13 December 2023 - 15:24 Track Rating: Good 4, Weather: Fine, Rail Position: +7m Entire

data processed by

|   | Section                | Overall                  | 1200m                    | 1000m                    | 800m                     | 600m                     | 400m                     | 200m                     |  |  |  |
|---|------------------------|--------------------------|--------------------------|--------------------------|--------------------------|--------------------------|--------------------------|--------------------------|--|--|--|
|   | Section Times          | 1:23.29 [4]<br>(0:13.63) | 1:09.66 [1]<br>(0:10.93) | 0:58.73 [1]<br>(0:11.42) | 0:47.31 [1]<br>(0:11.89) | 0:35.42 [1]<br>(0:11.41) | 0:24.01 [1]<br>(0:11.43) | 0:12.58 [1]<br>(0:12.58) |  |  |  |
| A | verage Speed [km/h]    | 52.8                     | 65.8                     | 63.7                     | 62.7                     | 63.8                     | 62.9                     | 57.4                     |  |  |  |
|   | Top Speed [km/h]       | 66.2                     | 66.8                     | 65.2                     | 63.9                     | 65.2                     | 64.5                     | 61.6                     |  |  |  |
|   | Avg. Dist. to Rail [m] | 2.0                      | 0.6                      | 2.2                      | 6.9                      | 2.8                      | 0.6                      | 0.8                      |  |  |  |
|   | vg. Stride Freq. [Hz]  | 2.3                      | 2.4                      | 2.4                      | 2.3                      | 2.4                      | 2.4                      | 2.3                      |  |  |  |
| A | vg. Stride Length [m]  | 6.3                      | 7.5                      | 7.4                      | 7.4                      | 7.4                      | 7.2                      | 6.8                      |  |  |  |