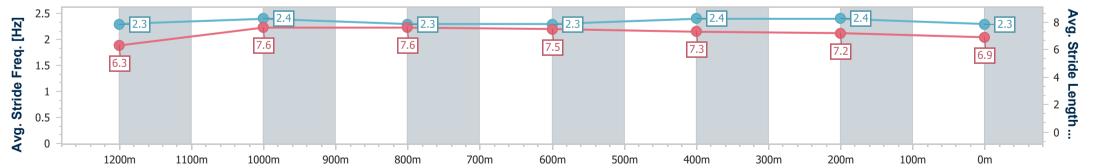

1400m

Page 9/10

TRIPLESDATA

13 December 2023 - 15:24 Track Rating: Good 4, Weather: Fine, Rail Position: +7m Entire

data processed by

| Section                | Overall                  | 1200m                    | 1000m                    | 800m                     | 600m                     | 400m                     | 200m                     |  |  |  |
|------------------------|--------------------------|--------------------------|--------------------------|--------------------------|--------------------------|--------------------------|--------------------------|--|--|--|
| Section Times          | 1:23.55 [7]<br>(0:14.27) | 1:09.28 [7]<br>(0:11.23) | 0:58.05 [6]<br>(0:11.55) | 0:46.50 [6]<br>(0:11.63) | 0:34.87 [6]<br>(0:11.41) | 0:23.46 [7]<br>(0:11.15) | 0:12.31 [6]<br>(0:12.31) |  |  |  |
| Average Speed [km/h]   | 50.7                     | 64.2                     | 62.9                     | 62.8                     | 64.1                     | 64.6                     | 58.4                     |  |  |  |
| Top Speed [km/h]       | 63.8                     | 64.8                     | 63.8                     | 63.2                     | 65.7                     | 66.2                     | 61.6                     |  |  |  |
| Avg. Dist. to Rail [m] | 4.3                      | 2.5                      | 2.1                      | 2.9                      | 2.7                      | 4.5                      | 3.4                      |  |  |  |
| Avg. Stride Freq. [Hz] | 2.1                      | 2.2                      | 2.2                      | 2.2                      | 2.3                      | 2.3                      | 2.3                      |  |  |  |
| Avg. Stride Length [m] | 6.7                      | 8.0                      | 8.0                      | 8.0                      | 7.9                      | 7.6                      | 7.2                      |  |  |  |